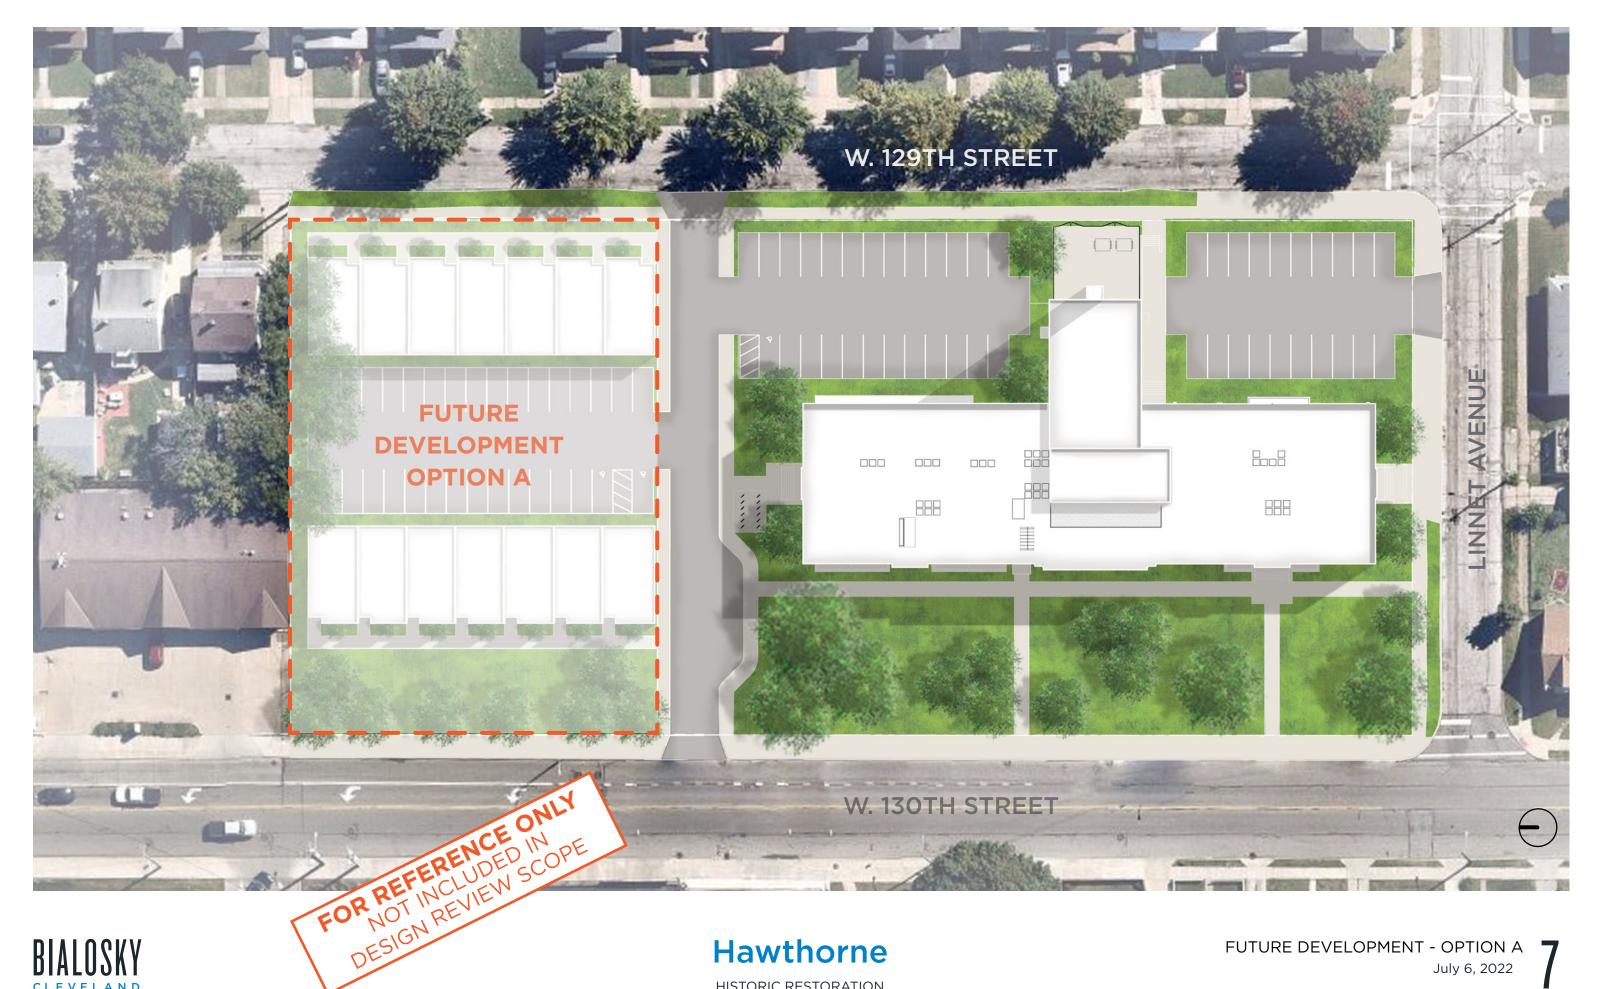

lition down to masonry walls and floors
- Extensive renovation to brick, new non-vinyl windows, and energy efficient HVAC/appliances.
- New structures include a new building on the south side of approx.
   3,000 sf, a new 1,000 sf roof terrace, and a rear covered parking deck.

## Proposed Front Elevation



## Proposed Site Plan



W. 22ND STREET (66') (FKA HURD ST)

## Proposed Rendering



## Proposed Rendering



July 14, 2022



Case 22-052: Nathaniel Hawthorne School

3575 West 130th Street

Renovation

Ward 16: Kazy

Project Representatives: David Craun, Seth Duke, Larissa Burlij, Bialosky Cleveland;

Sustainable Community Associates, HP Group



# HAWTHORNE HISTORIC RESTORATION

#### **UPDATED**

DESIGN PRESENTATION 07 06 2022

































HISTORIC RESTORATION





**Hawthorne** 

HISTORIC RESTORATION





**Hawthorne** 

HISTORIC RESTORATION











































































SITE LIGHTING











## **Cleveland Landmarks Commission**

## **Administrative Reports**



## **Cleveland Landmarks Commission**

## Adjournment