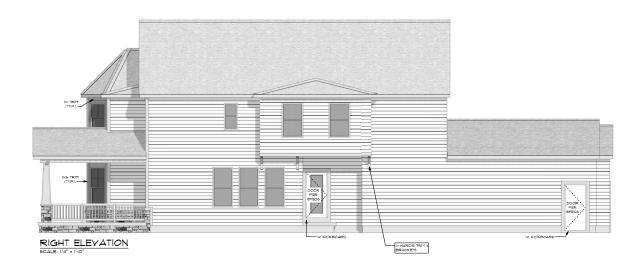

DATE PLOTTED: 1/8/2022

FINAL GRADE TO BE DETERMINED AT SITE 1205 OH 3

RIGHT & LEFT

COPYRIGHT (C)

DF CONSTRUCTION
COMPANY LLC
BM RESONMENT BULDER
NO REPRODUCTION OR OTHER
USE OF TREAT PLANS MAY
BE HADE STRICK! THE
EXPRESSED URITES CONSINT
OF THE COPYRIGHT HOLDER

WETTIG & KUEMMEL RESIDENCE Q2 CUSTOM HOME

PRELIMINARY DRAWINGS ONLY NOT FOR CONSTRUCTION

DHI CONTACT: BCOTT MCMASTER 614-866-338 RAUN BY: STAFF

DATE PLOTTED: 1/8/2022

RAFTER MAX, SPAN CHART CANADIAN SPECIES S.P.F. 11/12 GRADE MODILLIS OF ELASTICIT' 12 1.4 HL PEL LIGHT ROOF COVERING, 30°1 LIVE LOAD, 14° DEAD LOAD (FB = 13/0 P8)) (FB = 13/0 P8)) (FB = 13/0 P8)) (FB = 12/0 P8)) (FB = 10/5 P8)) (FB = 10/5 P8)) (FB = 10/5 P8)) (FB = 10/5 P8) 2X6'S AT 24" O/C 2X6'S AT 16" O/C 2X6'S AT 16" O/C 2X6'S AT 16" O/C 2X10'S AT 16" O/C 2X10'S AT 16" O/C 2X10'S AT 16" O/C 2X12'S AT 16" O/C 2X12'S AT 16" O/C - 9'-9" - 11'-9" - 12'-4" - 15'-1" - 15'-1" - 18'-5" - 11'-6" - 21'-5"