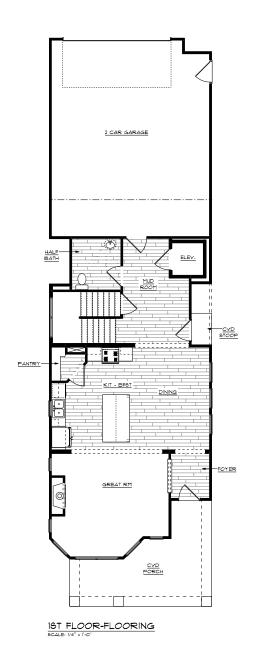

| SHEET INDEX   |    |
|---------------|----|
| COVER         | 1  |
| FOUNDATION    | 2  |
| IST FLOOR     | 3  |
| 2ND FLOOR     | 4  |
| FLOORING      | 5  |
| FRONT & REAR  | 6  |
| RIGHT & LEFT  | 7  |
| ROOF PLAN     | 8  |
| DETAIL 1      | 9  |
| DETAIL 2      | 10 |
| DETAIL 3      | 11 |
| 16T FLR ELECT | 12 |
| 2ND FLR ELECT | 13 |