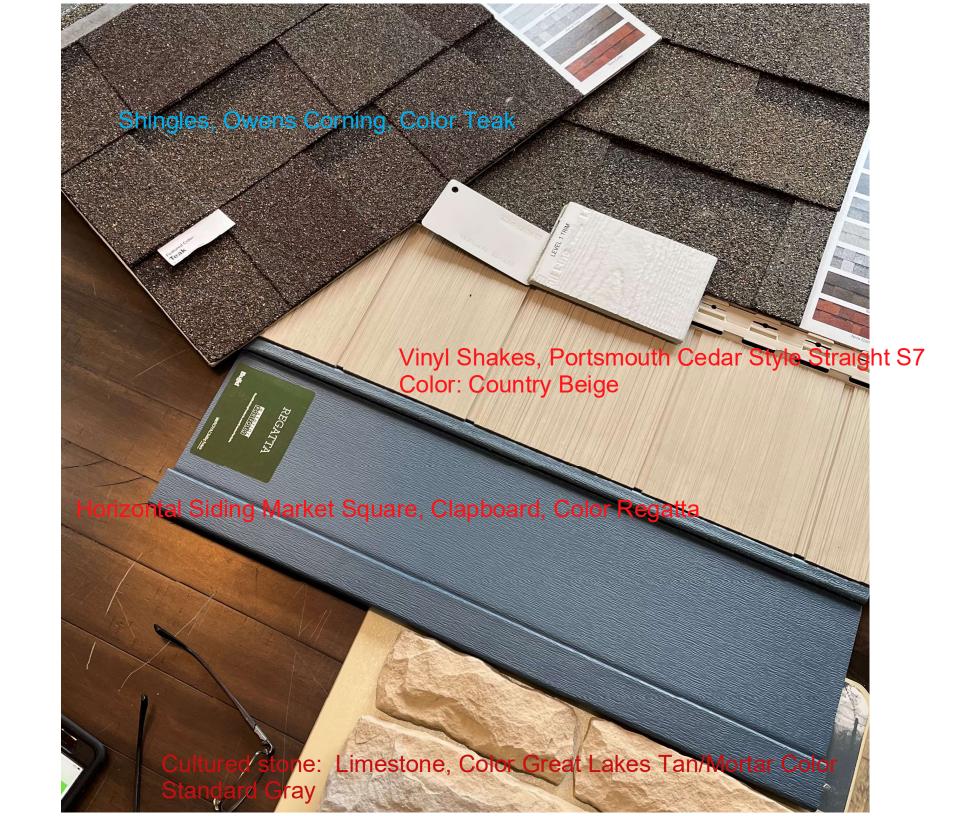

### Sign:

Type: Monument

<u>Description</u>: Installation of a new sign face reading the name of the tenants, The Superlative Group, Inc. and Locale. The sign has two white faces with teal trim and multicolored text reading "Superlative /Locale 2843 Franklin Blvd." (see page 3).

The sign is affixed between two Carlton False Brick Bould Rouge Dusted Wide Columns with Carlton Limestone Caps. The columns are anchored by a wood beam that sits in a 36-inch concrete footer. There will be low voltage lighting on both sides. The sign is 3'-0"H x 4'-0"W and the columns are 60"H by 18"W. The total dimensions of the sign are listed below:

Length: 74"
Height: 60"
Width: 18"
Area: 4,440"<sup>2</sup>

We propose a change to the face of the sign but that the rest of the structure remain as is.

### **Color Specs:**

PMS 173 C

PMS COOL GRAY 3 C

PMS COOL GRAY 9 C

PMS 3272 C

PMS 7463 C

PMS 2172 C PMS 7460 C

PMS 562 C (TBV)