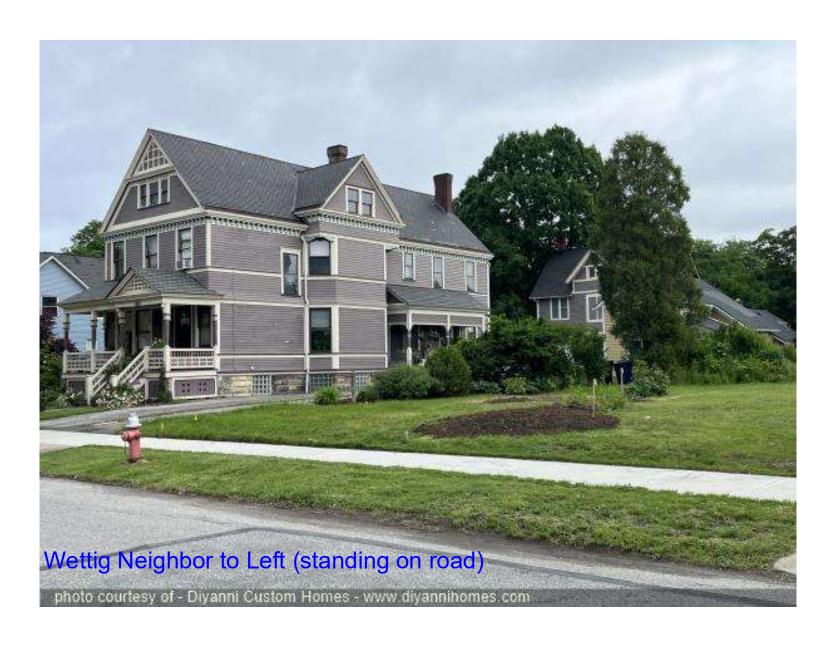

# **Certificates of Appropriateness**

July 14, 2022

Case 22-050: Franklin-West Clinton Historic District (Concept Plan 6-23-22)

Wettig-Kuemmel Residence 1843 West 58th Street

New Single-Family House Construction

Ward 15: Spencer

Project Representatives: John Wettig, Angela Kuemmel, Owners; Kathy Webb, Ginny

Johnson, Diyanni Custom Homes

ALL FOOTING DESIGNS ARE BASED ON ISOO PSF SOIL BEARING. ALL FOOTINGS ARE TO BE PLACED ON UNDISTURBED SOIL LOCATED