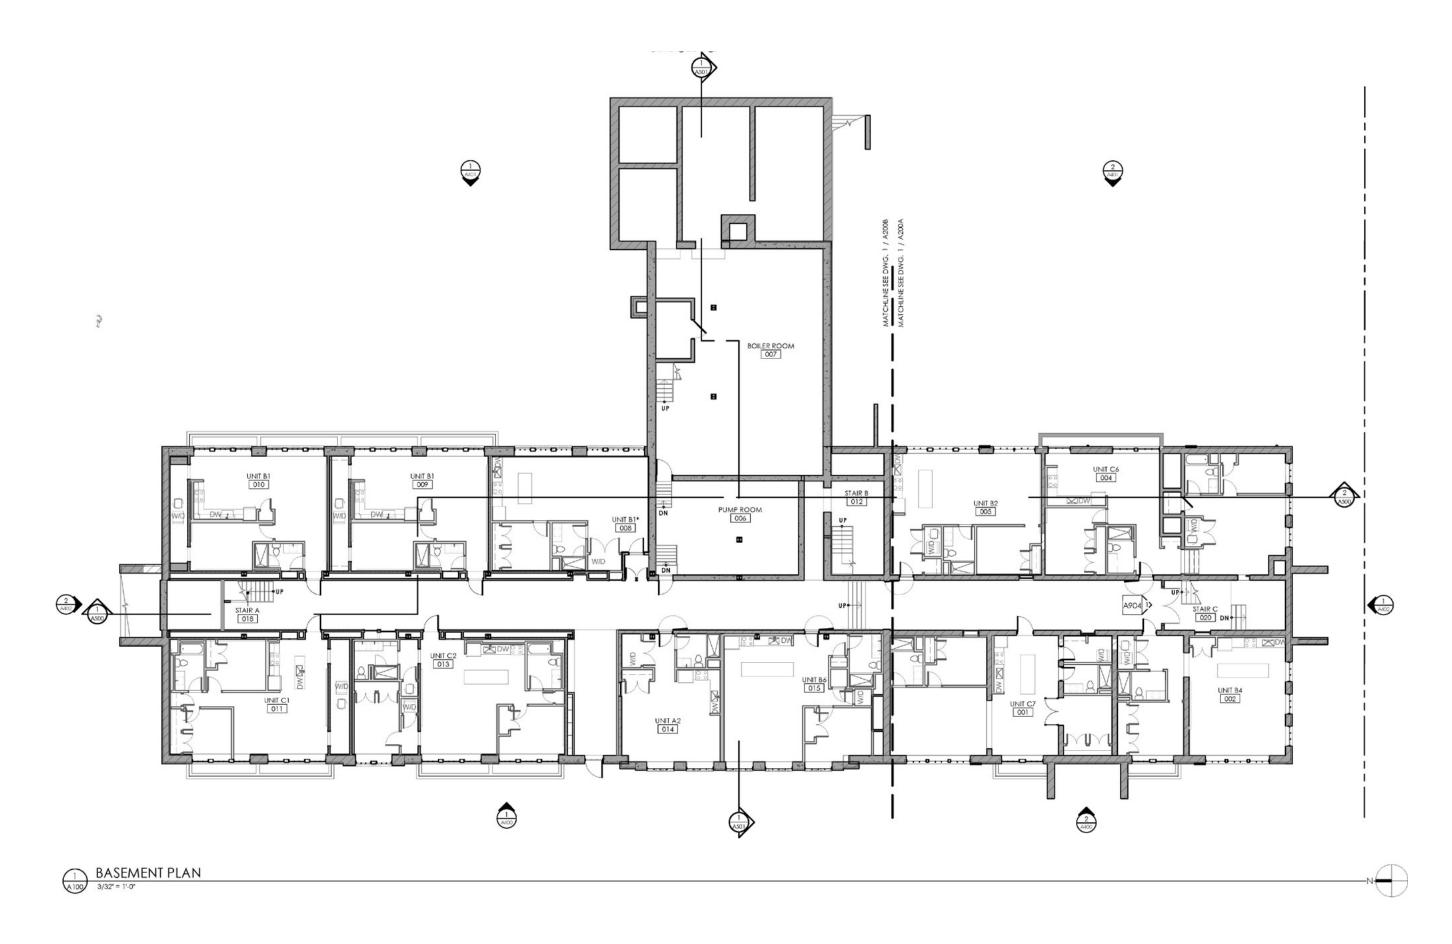

| AREA SCHEDULE    |             |  |  |  |  |  |  |
|------------------|-------------|--|--|--|--|--|--|
| NAME             | AREA        |  |  |  |  |  |  |
| BASEMENT SLAB    | 937 sq ft.  |  |  |  |  |  |  |
| GARAGE SLAB      | 647 sq ft.  |  |  |  |  |  |  |
| FIRST FLOOR      | 1023 sq ft. |  |  |  |  |  |  |
| SECOND FLOOR     | 1123 sq ft. |  |  |  |  |  |  |
| FRONT PORCH SLAB | 232 sq ft.  |  |  |  |  |  |  |
| SIDE PORCH SLAB  | 16 sq ft.   |  |  |  |  |  |  |
|                  |             |  |  |  |  |  |  |

| SHEET INDEX   |    |
|---------------|----|
| COVER         | 1  |
| FOUNDATION    | 2  |
| IST FLOOR     | 3  |
| 2ND FLOOR     | 4  |
| FLOORING      | 5  |
| FRONT & REAR  | 6  |
| RIGHT & LEFT  | 7  |
| ROOF PLAN     | 8  |
| DETAIL 1      | 9  |
| DETAIL 2      | 10 |
| DETAIL 3      | 11 |
| 16T FLR ELECT | 12 |
| 2ND FLR ELECT | 13 |