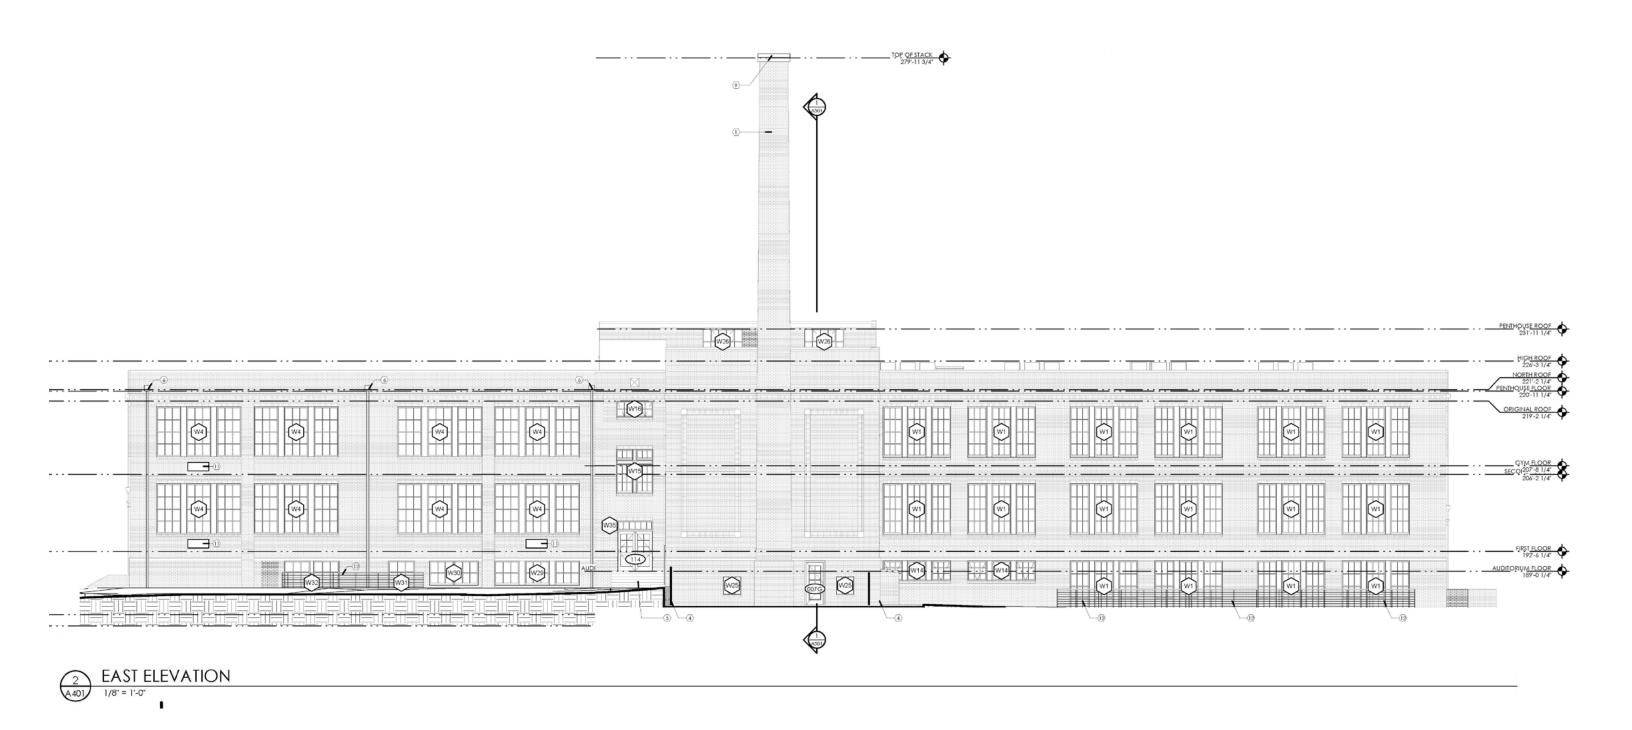

# **Certificates of Appropriateness**

July 14, 2022

Case 22-050: Franklin-West Clinton Historic District (Concept Plan 6-23-22)

Wettig-Kuemmel Residence 1843 West 58th Street

New Single-Family House Construction