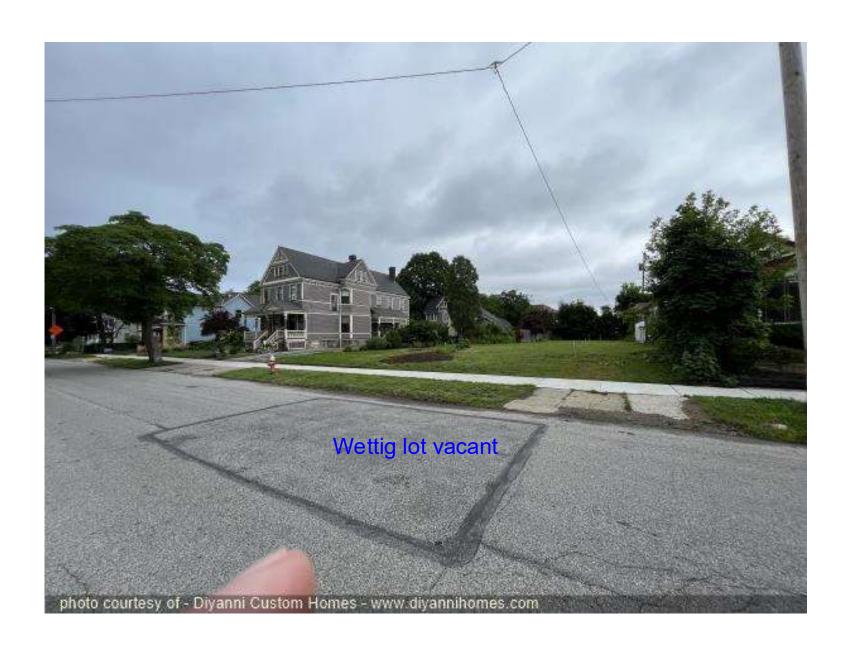

# **Certificates of Appropriateness**

July 14, 2022

Case 22-050: Franklin-West Clinton Historic District (Concept Plan 6-23-22)

Wettig-Kuemmel Residence 1843 West 58th Street

New Single-Family House Construction

Ward 15: Spencer

Project Representatives: John Wettig, Angela Kuemmel, Owners; Kathy Webb, Ginny

Johnson, Diyanni Custom Homes

ALL FOOTING DESIGNS ARE BASED ON ISOO PSF SOIL BEARING. ALL FOOTINGS ARE TO BE PLACED ON UNDISTURBED SOIL LOCATED