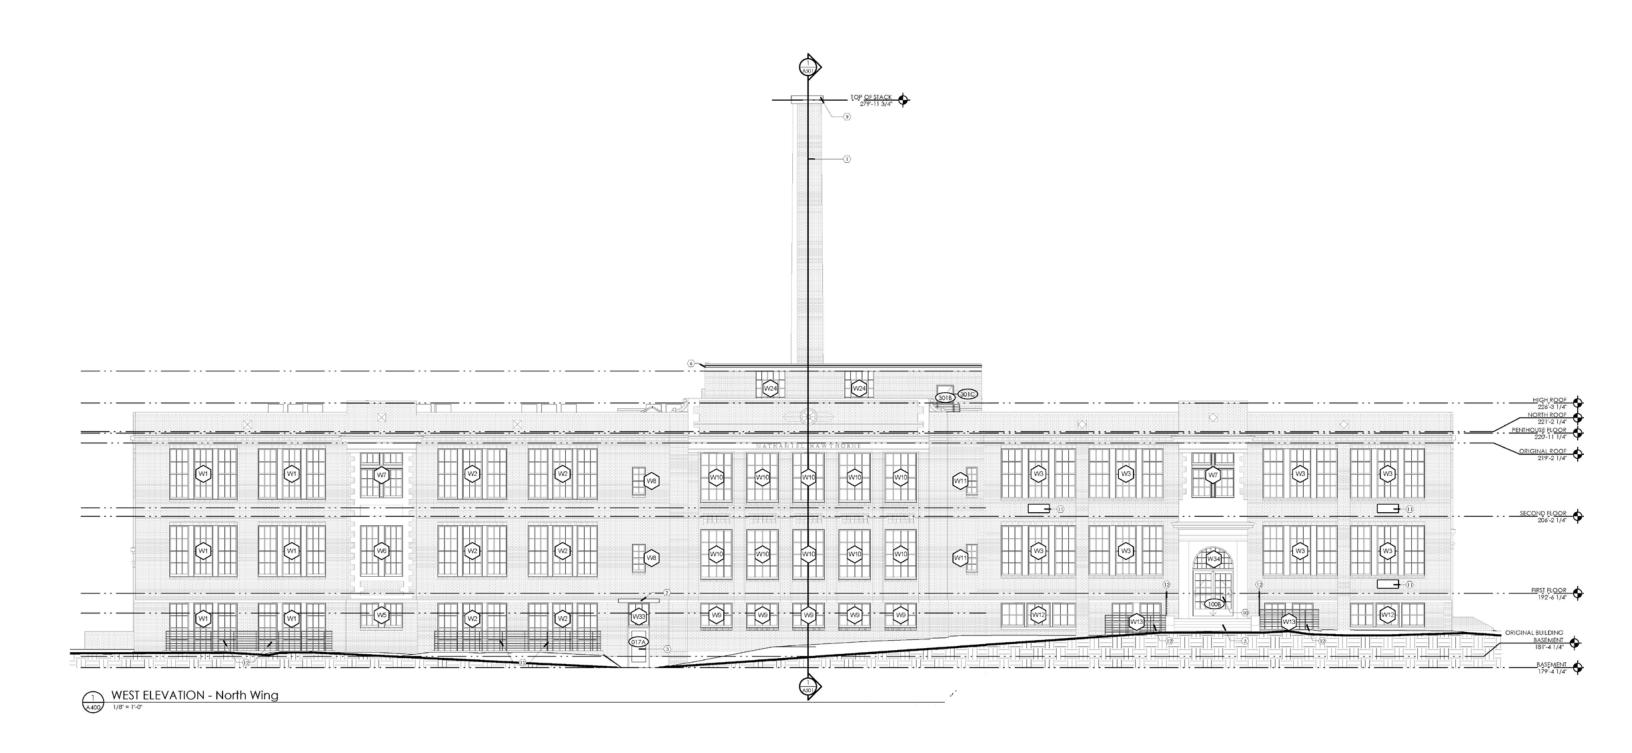

# **Certificates of Appropriateness**

July 14, 2022

Case 22-050: Franklin-West Clinton Historic District (Concept Plan 6-23-22)

Wettig-Kuemmel Residence 1843 West 58th Street

New Single-Family House Construction