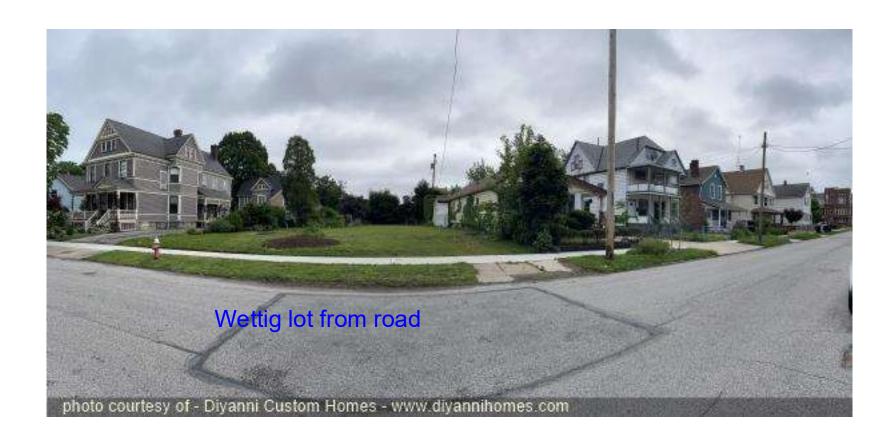

# **Certificates of Appropriateness**

July 14, 2022

Case 22-050: Franklin-West Clinton Historic District (Concept Plan 6-23-22)

Wettig-Kuemmel Residence 1843 West 58th Street

New Single-Family House Construction

Ward 15: Spencer

Project Representatives: John Wettig, Angela Kuemmel, Owners; Kathy Webb, Ginny

Johnson, Diyanni Custom Homes

ALL FOOTING DESIGNS ARE BASED ON ISOO PSF SOIL BEARING. ALL FOOTINGS ARE TO BE PLACED ON UNDISTURBED SOIL LOCATED