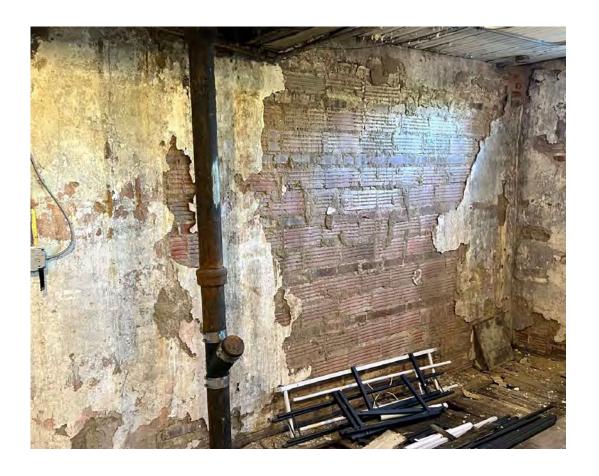

# **Certificates of Appropriateness**

July 14, 2022

Case 22-008: Ohio City Historic District (Tabled 1-27-22)

Sanford House 2843 Franklin Boulevard

Monument Sign for the Superlative Group

Ward 3: McCormack