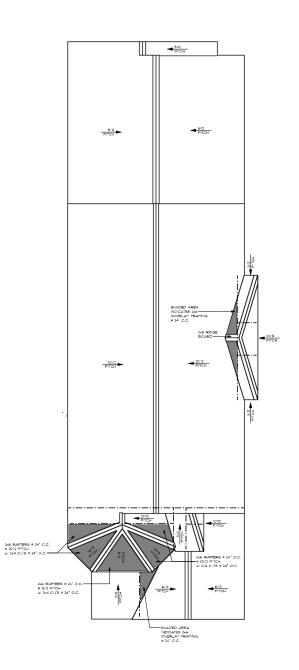

SEE DETAIL SHEET I FOR ROOF DETAILS

RAFTER OVERLAY

TRUSS OVERLAY

GIRDER TRUSS

ROOF PLAN SCALE: 1/4" = 1'-0"

#### ROOF NOTES

PARTIAL EYEBROUS ARE 36" U.N.O PROVIDE RIDGE VENTS AT ALL RIDGE LINES

SEE ENGINEERED DRAWINGS FOR ADDITIONAL TRUSS INFORMATION

**BIA**The Home Builders

1205 OH 3 SINGLE FAMILY ESIDENCE DETACHED ROOF PLAN