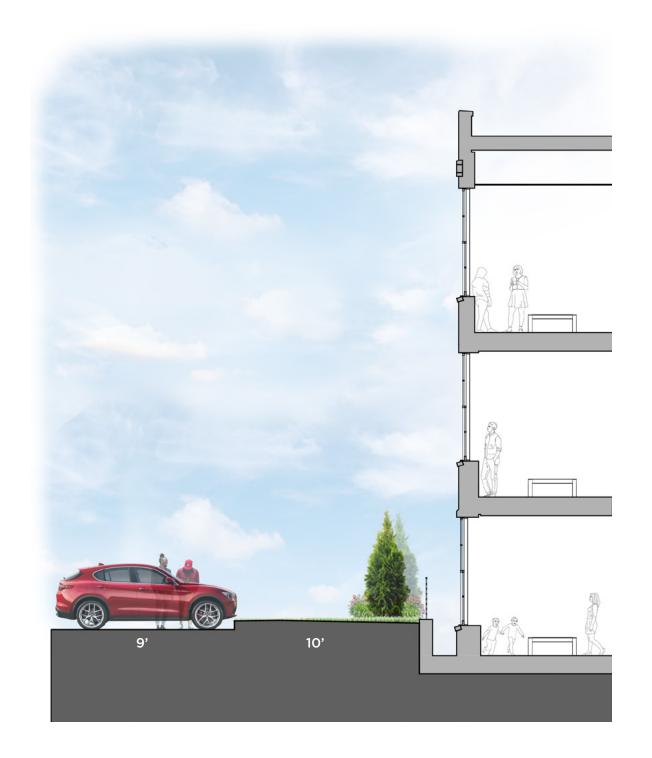

#### Site Plan:

<u>Sign Location on Property:</u> Northeast corner of the parcel. The sign rests 100" from the Franklin Blvd. sidewalk and 10' from Circle Ct.

Full Site Plan: See page 2

### City Code:

- Area NTE 20 SF
- Height NTE 5'-0"
- Setback must be between 20'-0" and 35'-0"