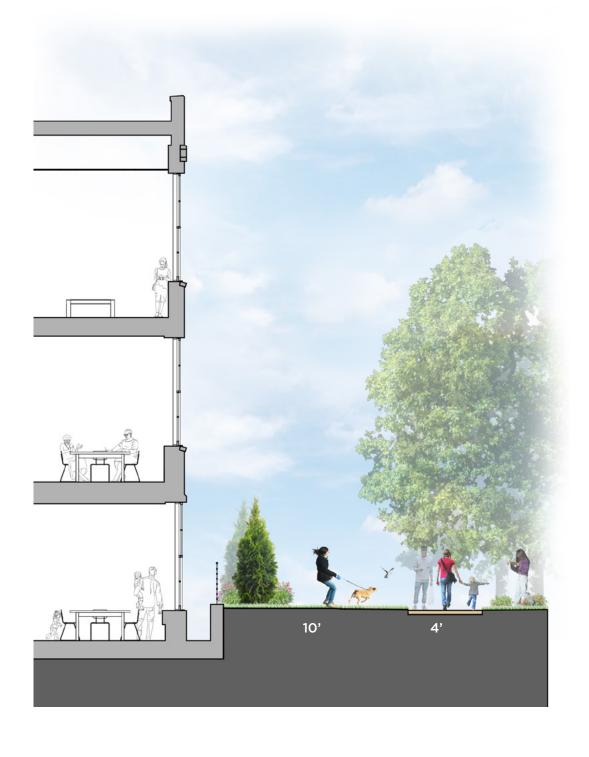

#### Site Plan:

<u>Sign Location on Property:</u> Northeast corner of the parcel. The sign rests 100" from the Franklin Blvd. sidewalk and 10' from Circle Ct.

Full Site Plan: See page 2

### City Code:

- Area NTE 20 SF
- Height NTE 5'-0"
- Setback must be between 20'-0" and 35'-0"