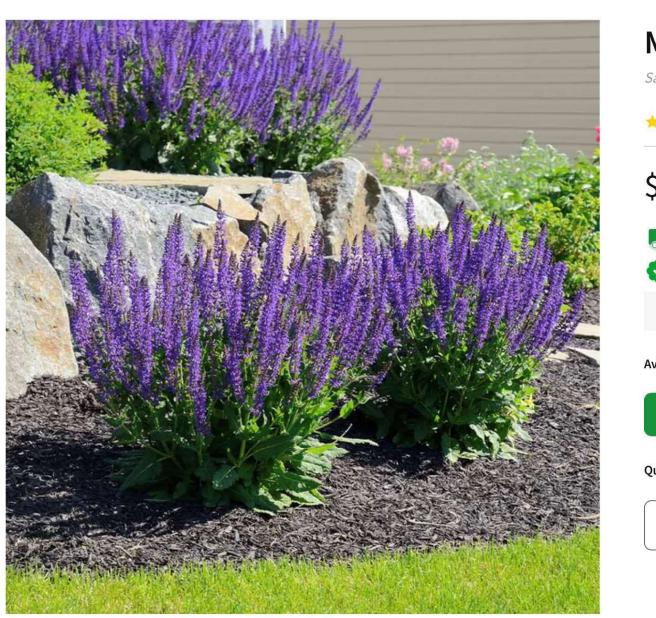

Phlox paniculata 'Forever Pink'

Fast, Reliable Shipping
Free shipping on all orders over \$125

Healthy Plants, Guaranteed

<u>Every plant is backed by our 30-day guarantee</u>

Home → Shrubs & Hedges → May Night Salvia

# **May Night Salvia**

Salvia x sylvestris 'May Night'

\$19.97 \$39.95 50% off

Ships In 1-2 Days

1-Year Warranty Eligible View Details

See how our plants are shipped to you!

**Available Sizes:** 

Pollinator's Friend Garden