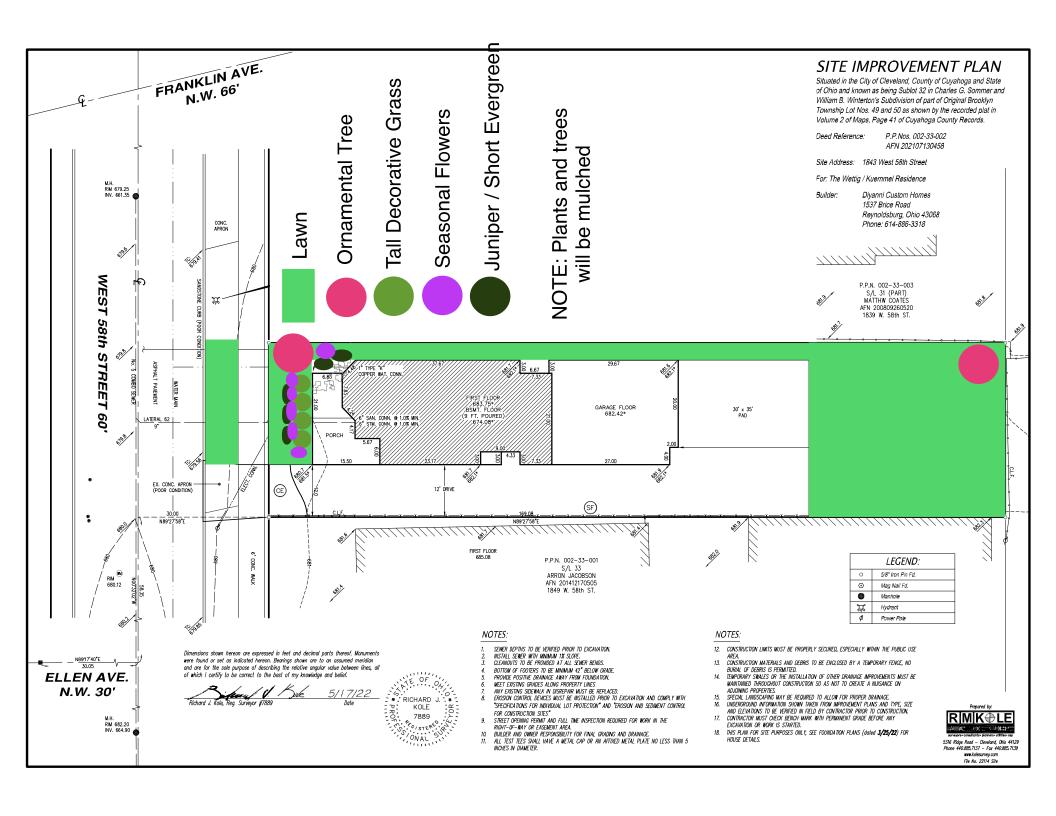

# WETTIG & KUEMMEL RESIDENCE

| PROJECT SPECIFIC INFO |                     |  |  |  |
|-----------------------|---------------------|--|--|--|
| OWNER                 | WETTIG 4 KUEMMEL    |  |  |  |
| <i></i> рв •          | 1205                |  |  |  |
| ADDRESS               | 1843 W 58TH ST      |  |  |  |
| CITY/6TATE/ZIP        | CLEVELAND, OH 44IO2 |  |  |  |
| COUNTY                | CUYAHOGA            |  |  |  |
| TOWNSHIP              |                     |  |  |  |

| AREA SCHEDULE    |             |  |  |  |  |  |  |
|------------------|-------------|--|--|--|--|--|--|
| NAME             | AREA        |  |  |  |  |  |  |
| BASEMENT SLAB    | 937 sq ft.  |  |  |  |  |  |  |
| GARAGE SLAB      | 647 sq ft.  |  |  |  |  |  |  |
| FIRST FLOOR      | 1023 sq ft. |  |  |  |  |  |  |
| SECOND FLOOR     | 1123 sq ft. |  |  |  |  |  |  |
| FRONT PORCH SLAB | 232 sq ft.  |  |  |  |  |  |  |
| SIDE PORCH SLAB  | 16 sq ft.   |  |  |  |  |  |  |
|                  |             |  |  |  |  |  |  |