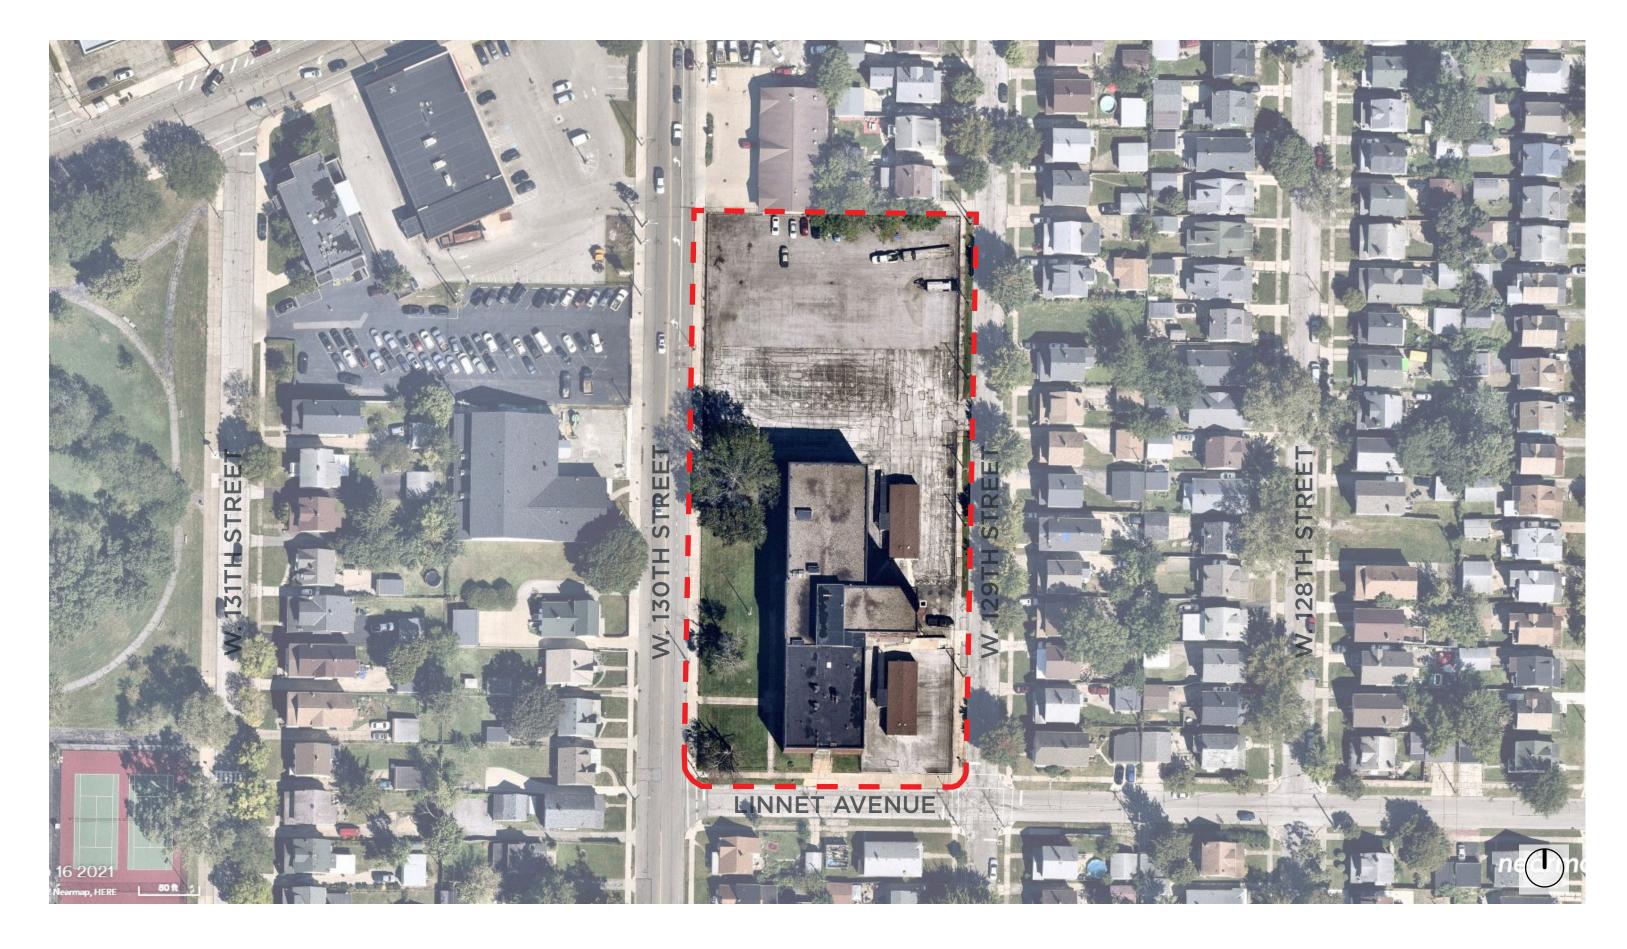

### **Property and Building:**

Address: 2843 Franklin Blvd. Cleveland, Ohio 44113 ("Sanford House")

Permanent Parcel Number: 003-32-002 Building Permit Number: B18009986

Width of Building Front: 37'
Currently Existing Signs: 0

#### Site Plan:

<u>Sign Location on Property:</u> Northeast corner of the parcel. The sign rests 100" from the Franklin Blvd. sidewalk and 10' from Circle Ct.

Full Site Plan: See page 2

# **Certificates of Appropriateness**

July 14, 2022

Case 22-050: Franklin-West Clinton Historic District (Concept Plan 6-23-22)

Wettig-Kuemmel Residence 1843 West 58th Street

New Single-Family House Construction

Ward 15: Spencer

Project Representatives: John Wettig, Angela Kuemmel, Owners; Kathy Webb, Ginny

Johnson, Diyanni Custom Homes

ALL FOOTING DESIGNS ARE BASED ON ISOO PSF SOIL BEARING. ALL FOOTINGS ARE TO BE PLACED ON UNDISTURBED SOIL LOCATED