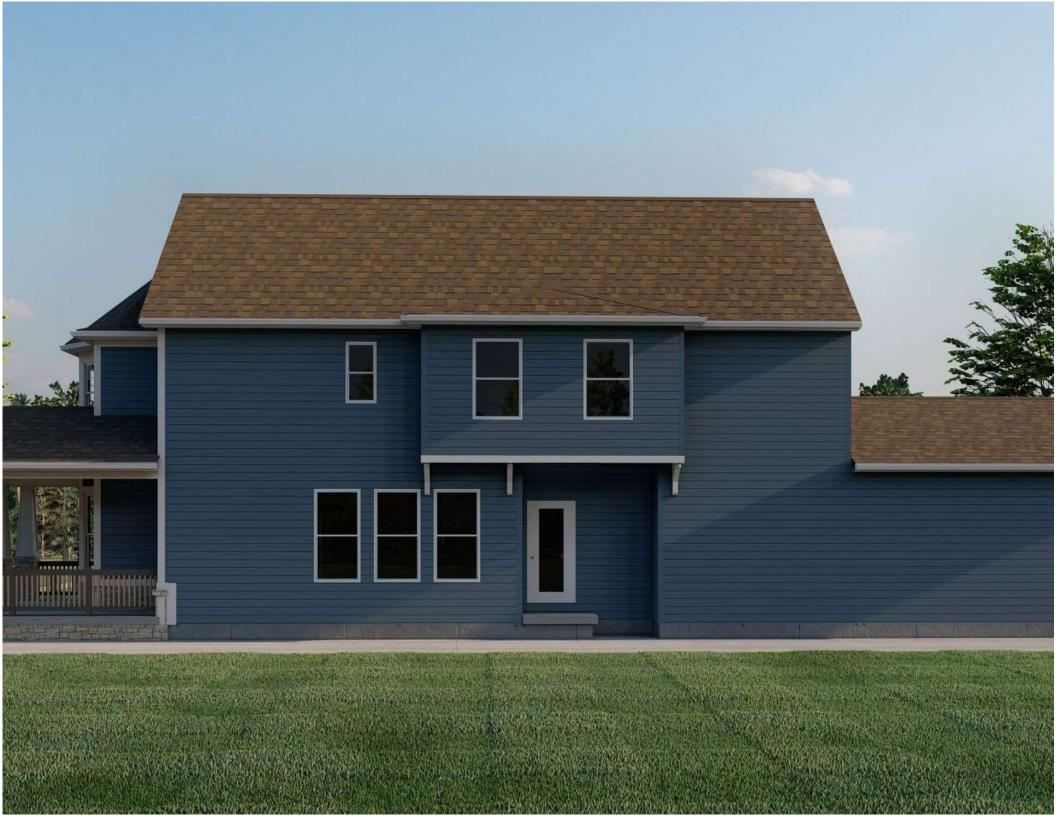

# **Certificates of Appropriateness**

July 14, 2022

Case 22-050: Franklin-West Clinton Historic District (Concept Plan 6-23-22)

Wettig-Kuemmel Residence 1843 West 58th Street

New Single-Family House Construction

Ward 15: Spencer

Project Representatives: John Wettig, Angela Kuemmel, Owners; Kathy Webb, Ginny

Johnson, Diyanni Custom Homes

ALL FOOTING DESIGNS ARE BASED ON ISOO PSF SOIL BEARING. ALL FOOTINGS ARE TO BE PLACED ON UNDISTURBED SOIL LOCATED