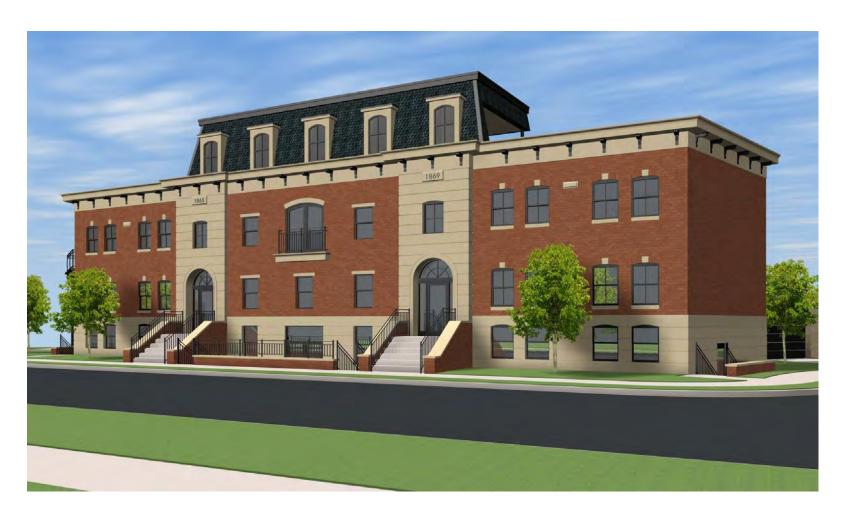

# **Certificates of Appropriateness**

July 14, 2022

Case 22-050: Franklin-West Clinton Historic District (Concept Plan 6-23-22)

Wettig-Kuemmel Residence 1843 West 58th Street

New Single-Family House Construction

Ward 15: Spencer

Project Representatives: John Wettig, Angela Kuemmel, Owners; Kathy Webb, Ginny

Johnson, Diyanni Custom Homes

ALL FOOTING DESIGNS ARE BASED ON ISOO PSF SOIL BEARING. ALL FOOTINGS ARE TO BE PLACED ON UNDISTURBED SOIL LOCATED