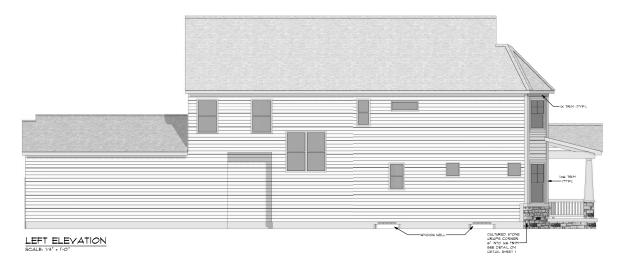

DATE PLOTTED: 1/8/2022

FINAL GRADE TO BE DETERMINED AT SITE 1205 OH 3

RIGHT & LEFT

COPYRIGHT (C)

DF CONSTRUCTION
COMPANY LLC
BM RESONMENT BULDER
NO REPRODUCTION OR OTHER
USE OF TREAT PLANS MAY
BE HADE STRICK! THE
EXPRESSED URITES CONSINT
OF THE COPYRIGHT HOLDER

WETTIG & KUEMMEL RESIDENCE Q2 CUSTOM HOME

PRELIMINARY DRAWINGS ONLY NOT FOR CONSTRUCTION

DHI CONTACT: BCOTT MCMASTER 614-866-338 RAUN BY: STAFF

DATE PLOTTED: 1/8/2022

RAFTER MAX, SPAN CHART CANADIAN SPECIES S.P.F. 11/12 GRADE MODILLIS OF ELASTICIT' 12 1.4 HL PEL LIGHT ROOF COVERING, 30°1 LIVE LOAD, 14° DEAD LOAD (FB = 13/0 P8)) (FB = 13/0 P8)) (FB = 13/0 P8)) (FB = 12/0 P8)) (FB = 10/5 P8)) (FB = 10/5 P8)) (FB = 10/5 P8)) (FB = 10/5 P8) 2X6'S AT 24" O/C 2X6'S AT 16" O/C 2X6'S AT 16" O/C 2X6'S AT 16" O/C 2X10'S AT 16" O/C 2X10'S AT 16" O/C 2X10'S AT 16" O/C 2X12'S AT 16" O/C 2X12'S AT 16" O/C - 9'-9" - 11'-9" - 12'-4" - 15'-1" - 15'-1" - 18'-5" - 11'-6" - 21'-5"