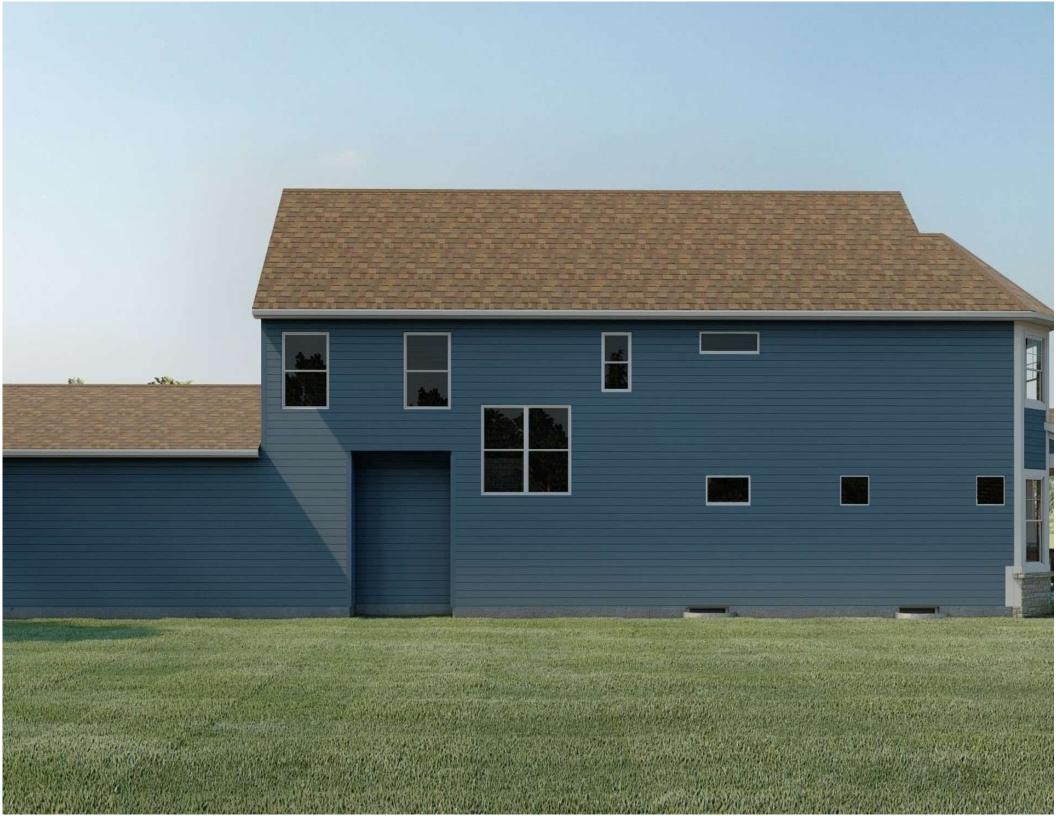

# **Certificates of Appropriateness**

July 14, 2022

Case 22-050: Franklin-West Clinton Historic District (Concept Plan 6-23-22)

Wettig-Kuemmel Residence 1843 West 58th Street

New Single-Family House Construction

Ward 15: Spencer

Project Representatives: John Wettig, Angela Kuemmel, Owners; Kathy Webb, Ginny

Johnson, Diyanni Custom Homes

ALL FOOTING DESIGNS ARE BASED ON ISOO PSF SOIL BEARING. ALL FOOTINGS ARE TO BE PLACED ON UNDISTURBED SOIL LOCATED