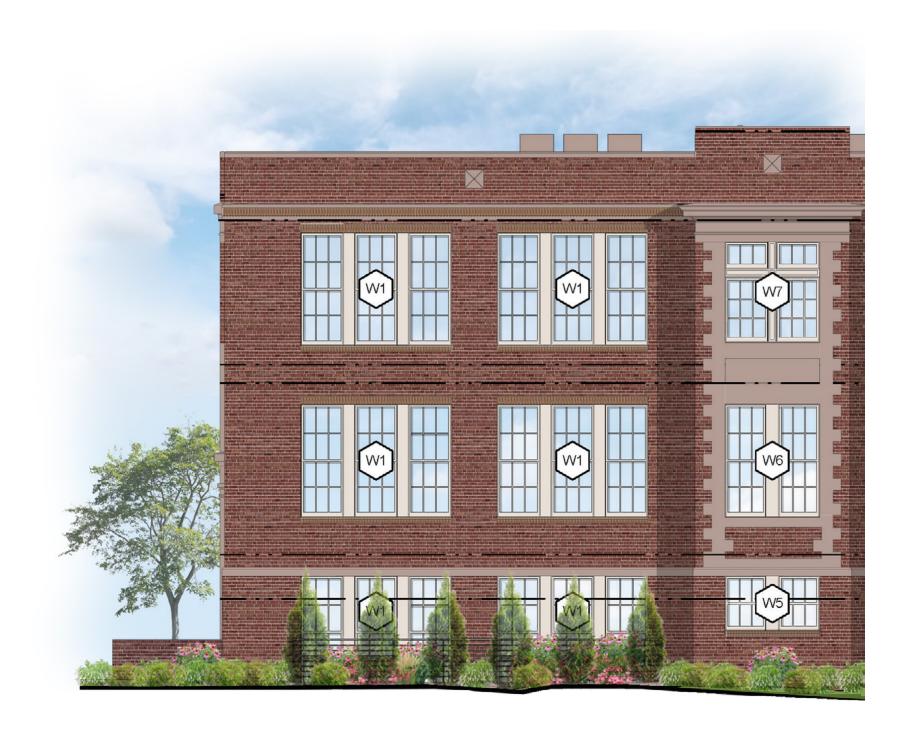

# **Certificates of Appropriateness**

July 14, 2022

Case 22-050: Franklin-West Clinton Historic District (Concept Plan 6-23-22)

Wettig-Kuemmel Residence 1843 West 58th Street

New Single-Family House Construction