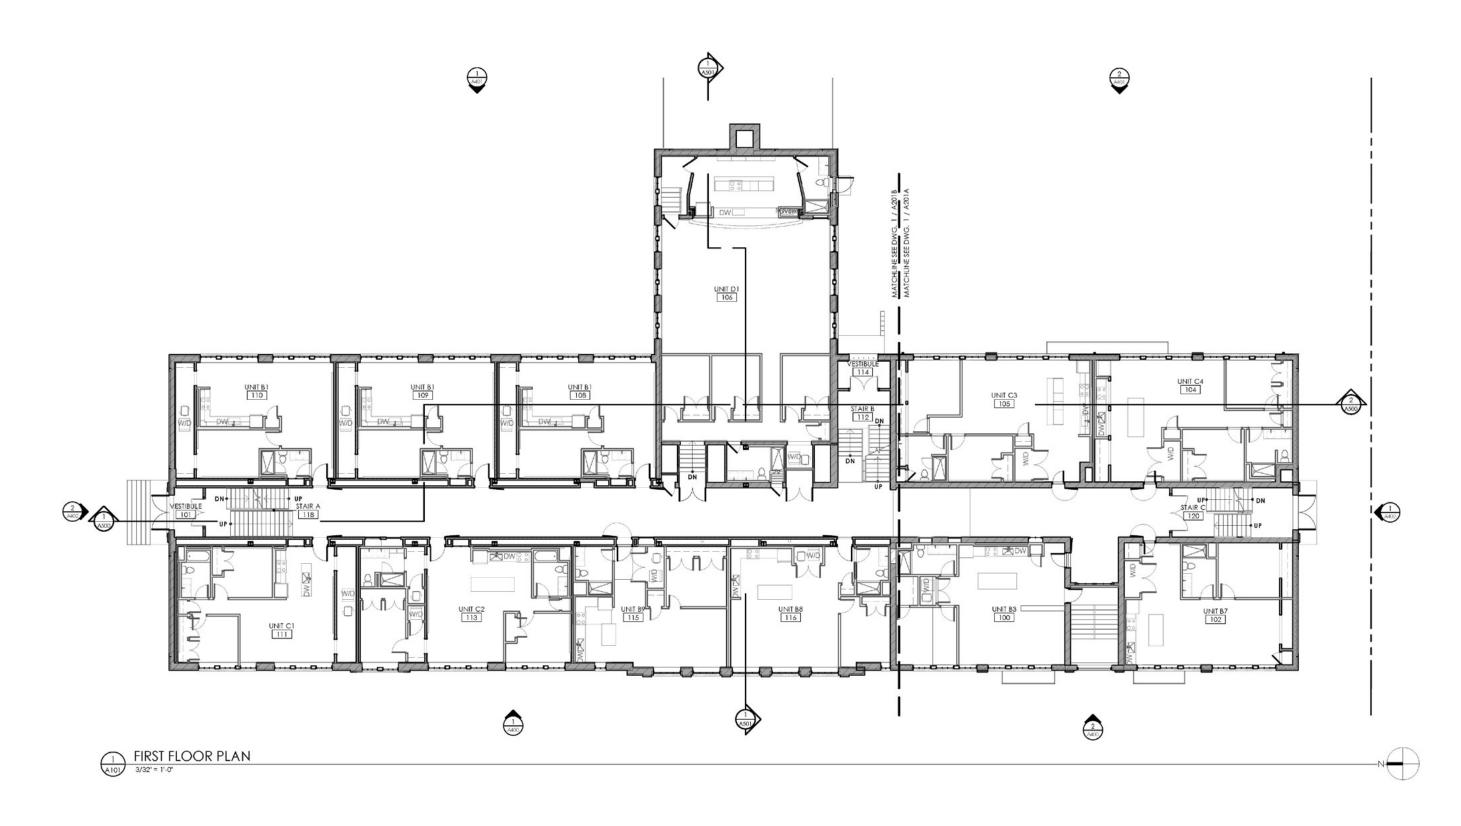

# **Certificates of Appropriateness**

July 14, 2022

Case 22-008: Ohio City Historic District (Tabled 1-27-22)

Sanford House 2843 Franklin Boulevard

Monument Sign for the Superlative Group

Ward 3: McCormack