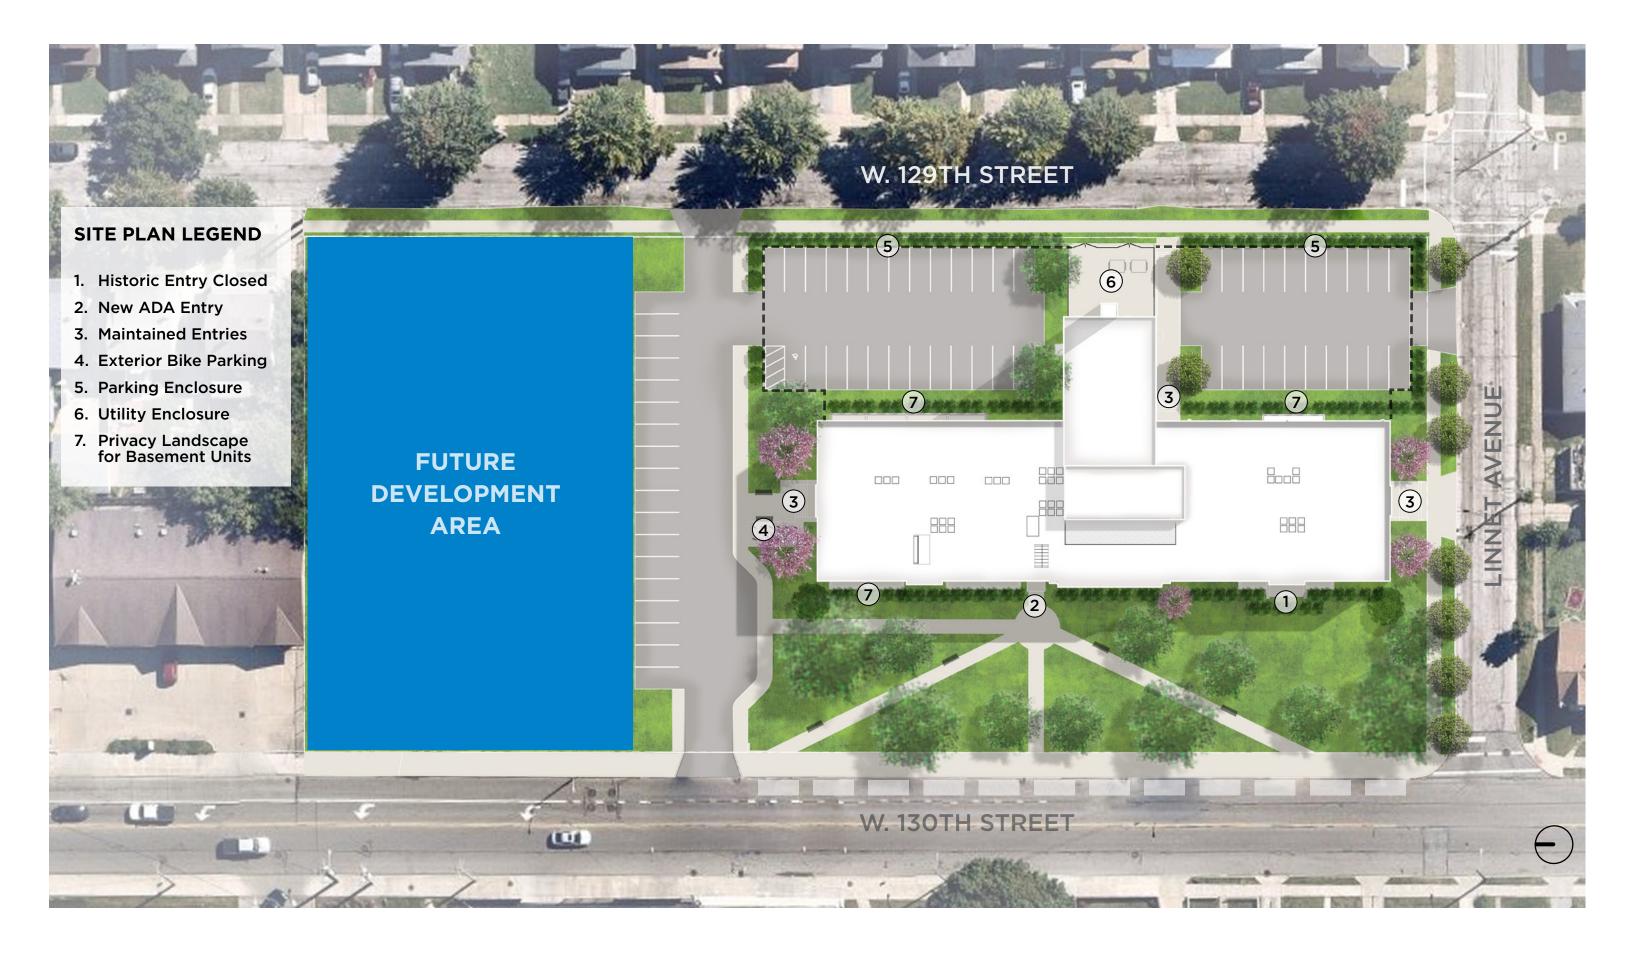

#### Site Plan:

<u>Sign Location on Property:</u> Northeast corner of the parcel. The sign rests 100" from the Franklin Blvd. sidewalk and 10' from Circle Ct.

Full Site Plan: See page 2