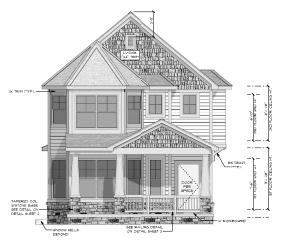

DATE PLOTTED: 1/8/2022

PAGE:

FRONT ELEVATION:

| X6 TRIM AT ALL

EXTERIOR DOORS, WINDOWS, OUTSIDE

CORNERS, UNDER SOFFITS & RAKES

ALL OTHER TRIM AS NOTED

RAKES ® FRONT = 12"

RAKES ® SIDES = 6"

OVERHANGS ENTIRE HOME = 12"

EYEBROW OVERHANGS ® FRONT = 16'

ALL FASCIAS = 2x6 U.N.O.

FRONT ELEVATION

FINAL GRADE TO BE DETERMINED AT SITE 1205 OH 3

SINGLE FAMILY ESIDENCE DETACHED

FRONT 4 REAR