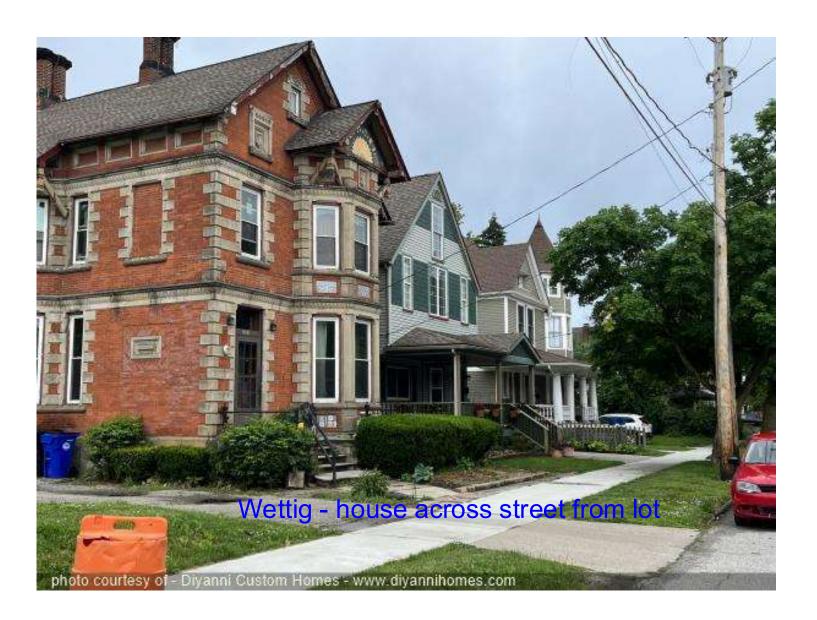

# **Certificates of Appropriateness**

July 14, 2022

Case 22-050: Franklin-West Clinton Historic District (Concept Plan 6-23-22)

Wettig-Kuemmel Residence 1843 West 58th Street

New Single-Family House Construction

Ward 15: Spencer

Project Representatives: John Wettig, Angela Kuemmel, Owners; Kathy Webb, Ginny

Johnson, Diyanni Custom Homes

ALL FOOTING DESIGNS ARE BASED ON ISOO PSF SOIL BEARING. ALL FOOTINGS ARE TO BE PLACED ON UNDISTURBED SOIL LOCATED