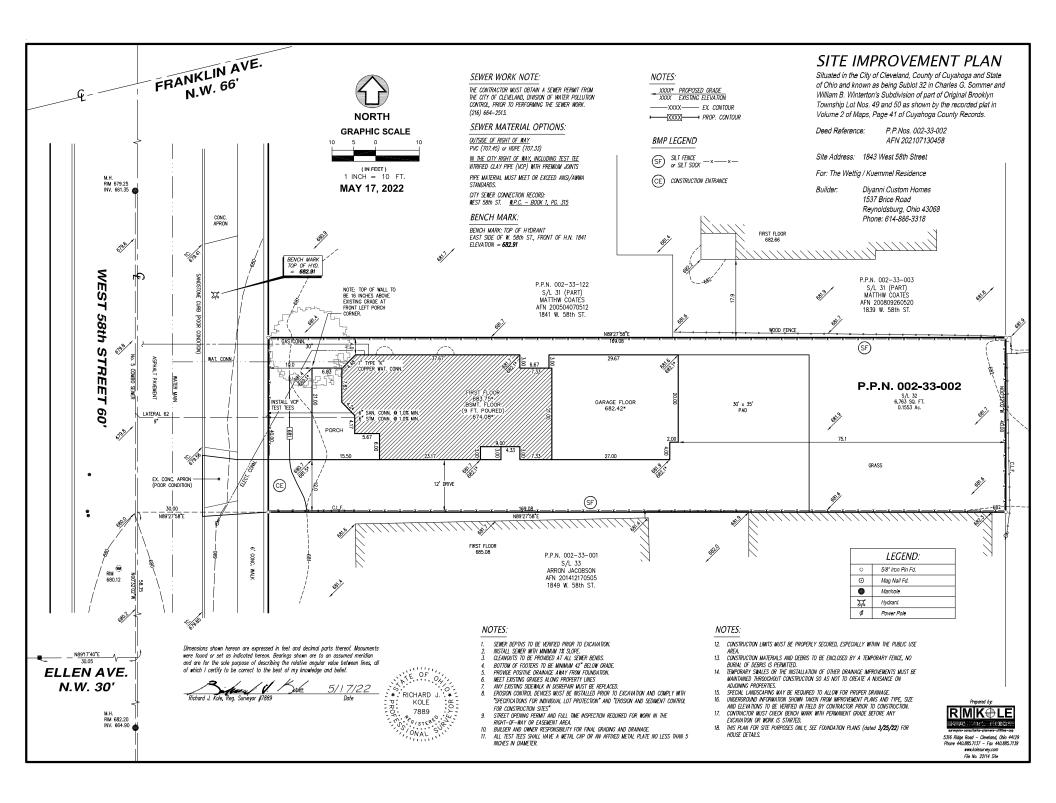

# **Certificates of Appropriateness**

July 14, 2022

Case 22-050: Franklin-West Clinton Historic District (Concept Plan 6-23-22)

Wettig-Kuemmel Residence 1843 West 58th Street

New Single-Family House Construction

Ward 15: Spencer

Project Representatives: John Wettig, Angela Kuemmel, Owners; Kathy Webb, Ginny

Johnson, Diyanni Custom Homes

ALL FOOTING DESIGNS ARE BASED ON ISOO PSF SOIL BEARING. ALL FOOTINGS ARE TO BE PLACED ON UNDISTURBED SOIL LOCATED

# WETTIG & KUEMMEL RESIDENCE

| PROJECT SPECIFIC INFO |                     |  |  |  |
|-----------------------|---------------------|--|--|--|
| OWNER                 | WETTIG 4 KUEMMEL    |  |  |  |
| <i></i> рв •          | 1205                |  |  |  |
| ADDRESS               | 1843 W 58TH ST      |  |  |  |
| CITY/6TATE/ZIP        | CLEVELAND, OH 44IO2 |  |  |  |
| COUNTY                | CUYAHOGA            |  |  |  |
| TOWNSHIP              |                     |  |  |  |

| AREA SCHEDULE    |             |  |  |  |  |  |  |
|------------------|-------------|--|--|--|--|--|--|
| NAME             | AREA        |  |  |  |  |  |  |
| BASEMENT SLAB    | 937 sq ft.  |  |  |  |  |  |  |
| GARAGE SLAB      | 647 sq ft.  |  |  |  |  |  |  |
| FIRST FLOOR      | 1023 sq ft. |  |  |  |  |  |  |
| SECOND FLOOR     | 1123 sq ft. |  |  |  |  |  |  |
| FRONT PORCH SLAB | 232 sq ft.  |  |  |  |  |  |  |
| SIDE PORCH SLAB  | 16 sq ft.   |  |  |  |  |  |  |
|                  |             |  |  |  |  |  |  |

| SHEET INDEX   |    |
|---------------|----|
| COVER         | 1  |
| FOUNDATION    | 2  |
| IST FLOOR     | 3  |
| 2ND FLOOR     | 4  |
| FLOORING      | 5  |
| FRONT & REAR  | 6  |
| RIGHT & LEFT  | 7  |
| ROOF PLAN     | 8  |
| DETAIL 1      | 9  |
| DETAIL 2      | 10 |
| DETAIL 3      | 11 |
| 16T FLR ELECT | 12 |
| 2ND FLR ELECT | 13 |