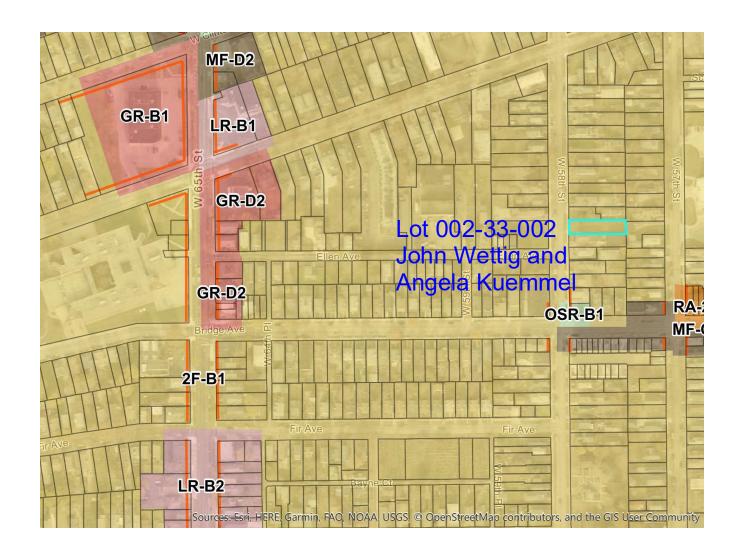

# **Certificates of Appropriateness**

July 14, 2022

Case 22-050: Franklin-West Clinton Historic District (Concept Plan 6-23-22)

Wettig-Kuemmel Residence 1843 West 58th Street

New Single-Family House Construction

Ward 15: Spencer

Project Representatives: John Wettig, Angela Kuemmel, Owners; Kathy Webb, Ginny

Johnson, Diyanni Custom Homes

ALL FOOTING DESIGNS ARE BASED ON ISOO PSF SOIL BEARING. ALL FOOTINGS ARE TO BE PLACED ON UNDISTURBED SOIL LOCATED