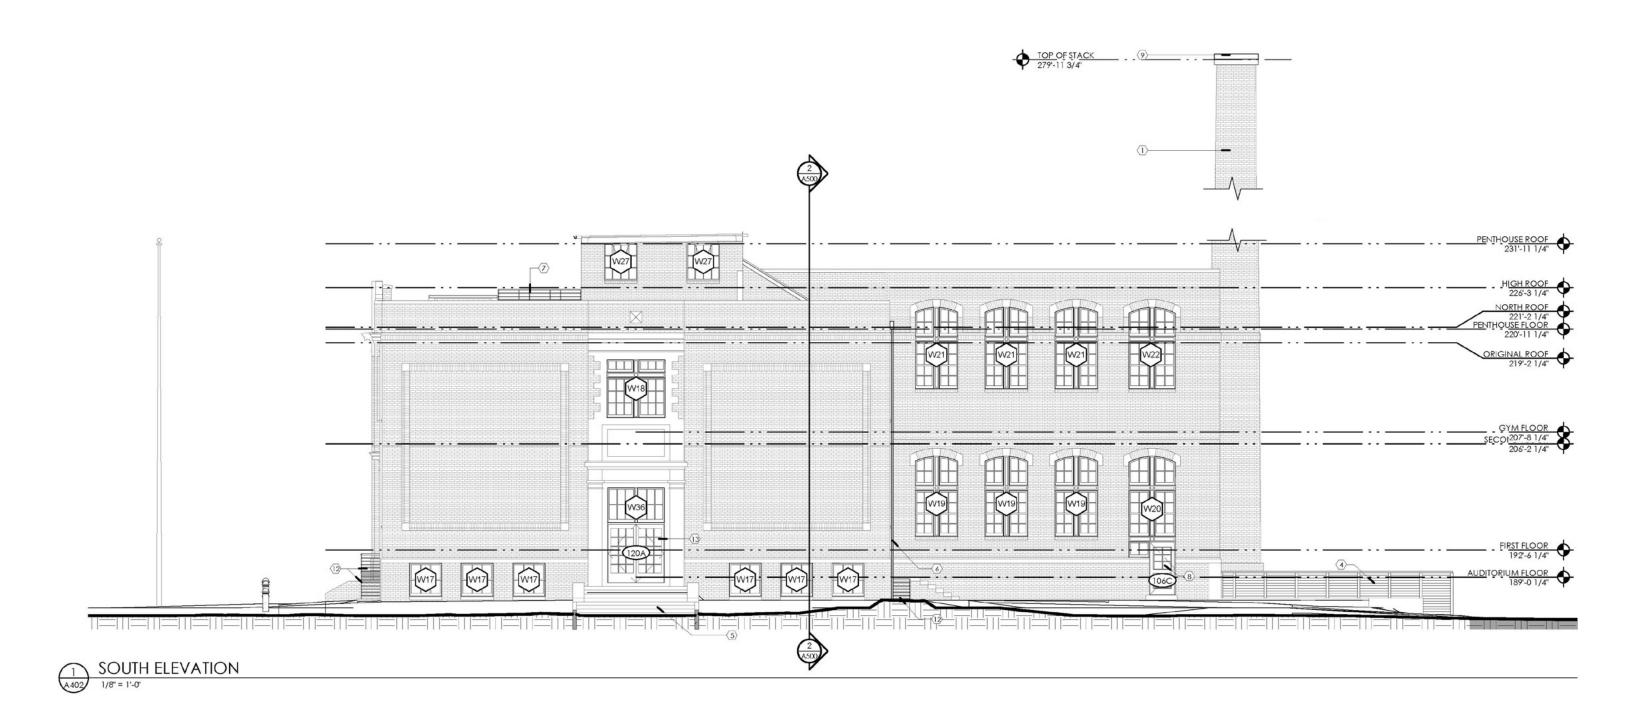

# **Certificates of Appropriateness**

July 14, 2022

Case 22-008: Ohio City Historic District (Tabled 1-27-22)

Sanford House 2843 Franklin Boulevard

Monument Sign for the Superlative Group

Ward 3: McCormack

# **Certificates of Appropriateness**

July 14, 2022

Case 22-050: Franklin-West Clinton Historic District (Concept Plan 6-23-22)

Wettig-Kuemmel Residence 1843 West 58th Street

New Single-Family House Construction