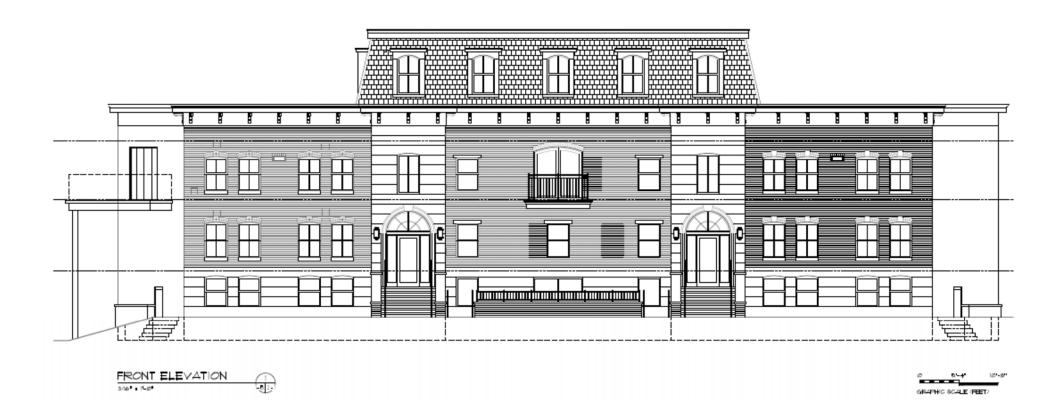

# **Certificates of Appropriateness**

July 14, 2022

Case 22-050: Franklin-West Clinton Historic District (Concept Plan 6-23-22)

Wettig-Kuemmel Residence 1843 West 58th Street

New Single-Family House Construction

Ward 15: Spencer

Project Representatives: John Wettig, Angela Kuemmel, Owners; Kathy Webb, Ginny

Johnson, Diyanni Custom Homes

ALL FOOTING DESIGNS ARE BASED ON ISOO PSF SOIL BEARING. ALL FOOTINGS ARE TO BE PLACED ON UNDISTURBED SOIL LOCATED