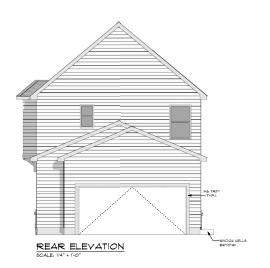

DATE PLOTTED: 1/8/2022

PAGE:

FRONT ELEVATION:

| X6 TRIM AT ALL

EXTERIOR DOORS, WINDOWS, OUTSIDE

CORNERS, UNDER SOFFITS & RAKES

ALL OTHER TRIM AS NOTED

RAKES ® FRONT = 12"

RAKES ® SIDES = 6"

OVERHANGS ENTIRE HOME = 12"

EYEBROW OVERHANGS ® FRONT = 16'

ALL FASCIAS = 2x6 U.N.O.

FRONT ELEVATION

FINAL GRADE TO BE DETERMINED AT SITE 1205 OH 3

SINGLE FAMILY ESIDENCE DETACHED

FRONT 4 REAR