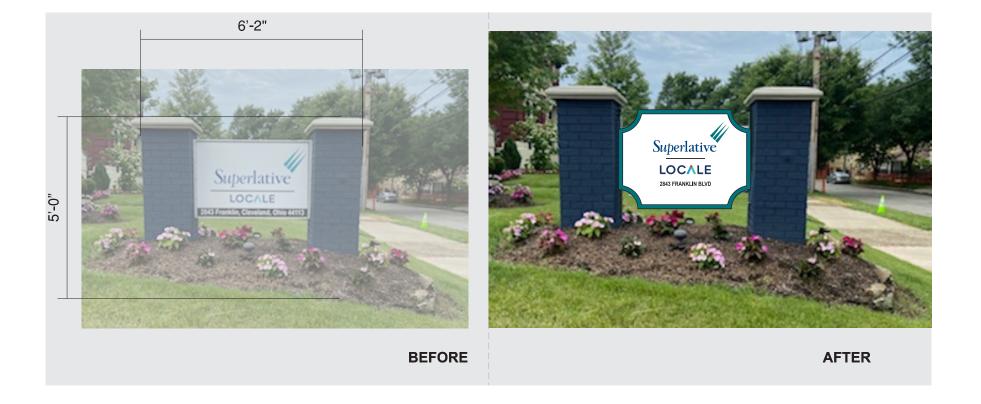

### Sign:

Type: Monument

<u>Description</u>: Installation of a new sign face reading the name of the tenants, The Superlative Group, Inc. and Locale. The sign has two white faces with teal trim and multicolored text reading "Superlative /Locale 2843 Franklin Blvd." (see page 3).

The sign is affixed between two Carlton False Brick Bould Rouge Dusted Wide Columns with Carlton Limestone Caps. The columns are anchored by a wood beam that sits in a 36-inch concrete footer. There will be low voltage lighting on both sides. The sign is 3'-0"H x 4'-0"W and the columns are 60"H by 18"W. The total dimensions of the sign are listed below:

Length: 74"
Height: 60"
Width: 18"
Area: 4,440"<sup>2</sup>

We propose a change to the face of the sign but that the rest of the structure remain as is.