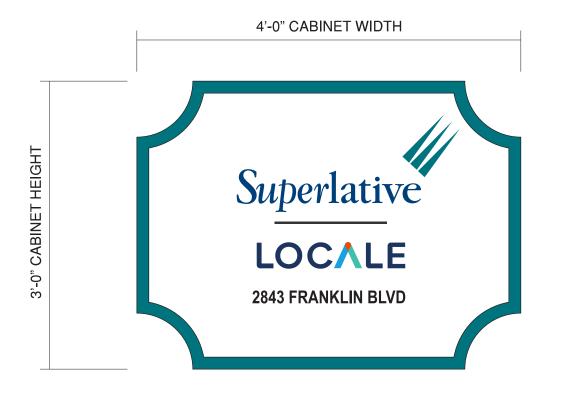

### Sign:

Type: Monument

<u>Description</u>: Installation of a new sign face reading the name of the tenants, The Superlative Group, Inc. and Locale. The sign has two white faces with teal trim and multicolored text reading "Superlative /Locale 2843 Franklin Blvd." (see page 3).

The sign is affixed between two Carlton False Brick Bould Rouge Dusted Wide Columns with Carlton Limestone Caps. The columns are anchored by a wood beam that sits in a 36-inch concrete footer. There will be low voltage lighting on both sides. The sign is 3'-0"H x 4'-0"W and the columns are 60"H by 18"W. The total dimensions of the sign are listed below:

Length: 74"
Height: 60"
Width: 18"
Area: 4,440"<sup>2</sup>

We propose a change to the face of the sign but that the rest of the structure remain as is.