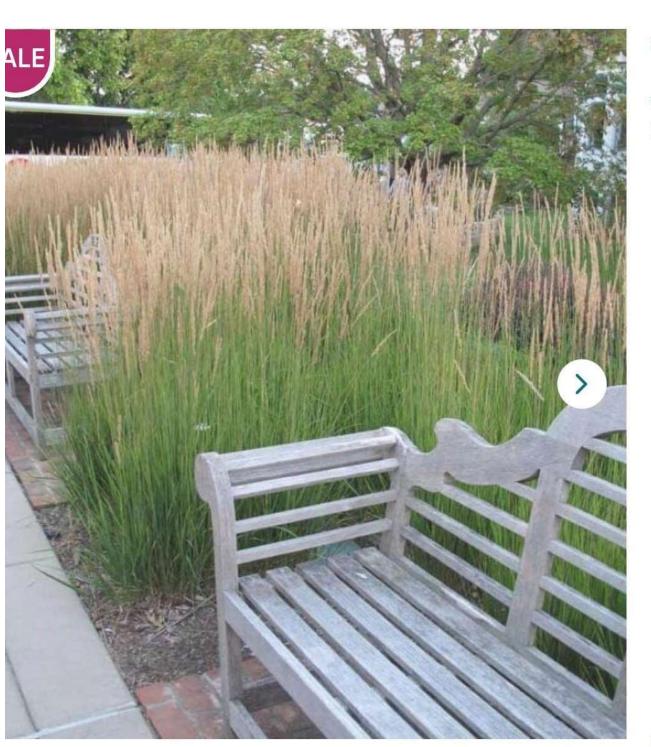

# **ARL FOERSTER' FEATHER REED GRASS**

# 'Karl Foerster' Feather F

★★★★ (10) View reviews & questions **DESCRIPTION** 

- Compact grass with a striking impact!
- Feather reed grass creates a fast privacy s
- Easy to grow and thrives in nearly any soi
- Long-lasting blooms add a contrast in tex
- Zones 5-8, sun, 60" tall x 24" wide at matu