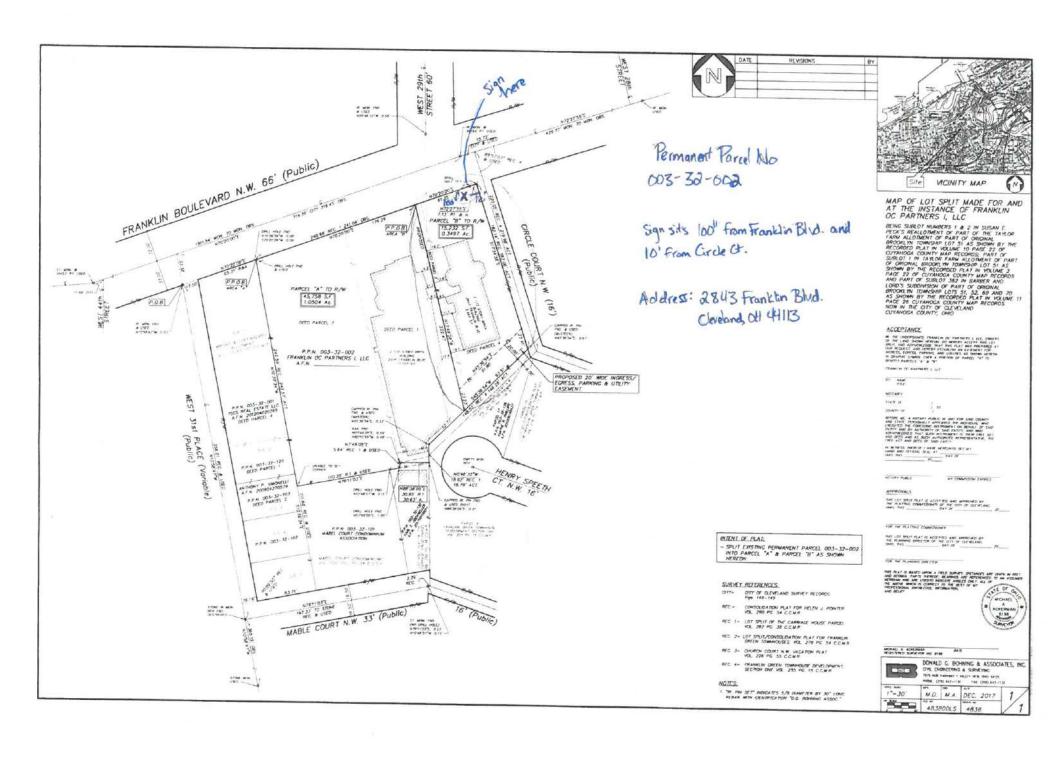

### **Property and Building:**

Address: 2843 Franklin Blvd. Cleveland, Ohio 44113 ("Sanford House")

Permanent Parcel Number: 003-32-002 Building Permit Number: B18009986

Width of Building Front: 37'
Currently Existing Signs: 0

#### Site Plan:

<u>Sign Location on Property:</u> Northeast corner of the parcel. The sign rests 100" from the Franklin Blvd. sidewalk and 10' from Circle Ct.

Full Site Plan: See page 2

### Sign:

Type: Monument

<u>Description</u>: Installation of a new sign face reading the name of the tenants, The Superlative Group, Inc. and Locale. The sign has two white faces with teal trim and multicolored text reading "Superlative /Locale 2843 Franklin Blvd." (see page 3).

The sign is affixed between two Carlton False Brick Bould Rouge Dusted Wide Columns with Carlton Limestone Caps. The columns are anchored by a wood beam that sits in a 36-inch concrete footer. There will be low voltage lighting on both sides. The sign is 3'-0"H x 4'-0"W and the columns are 60"H by 18"W. The total dimensions of the sign are listed below:

Length: 74"
Height: 60"
Width: 18"
Area: 4,440"<sup>2</sup>

We propose a change to the face of the sign but that the rest of the structure remain as is.