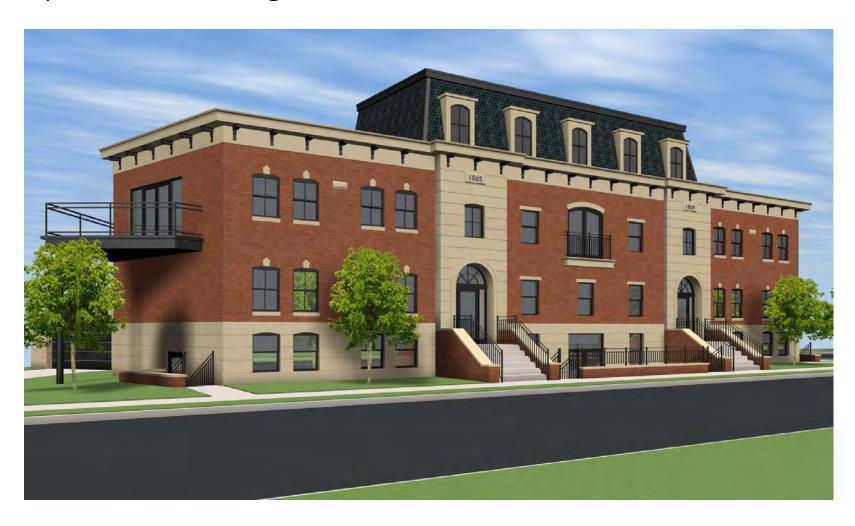

# **Certificates of Appropriateness**

July 14, 2022

Case 22-050: Franklin-West Clinton Historic District (Concept Plan 6-23-22)

Wettig-Kuemmel Residence 1843 West 58th Street

New Single-Family House Construction

Ward 15: Spencer

Project Representatives: John Wettig, Angela Kuemmel, Owners; Kathy Webb, Ginny

Johnson, Diyanni Custom Homes

ALL FOOTING DESIGNS ARE BASED ON ISOO PSF SOIL BEARING. ALL FOOTINGS ARE TO BE PLACED ON UNDISTURBED SOIL LOCATED