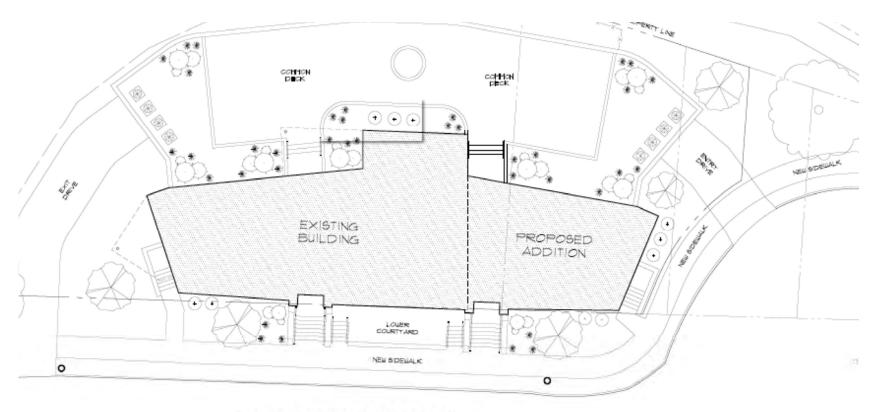

# **Certificates of Appropriateness**

July 14, 2022

Case 22-050: Franklin-West Clinton Historic District (Concept Plan 6-23-22)

Wettig-Kuemmel Residence 1843 West 58th Street

New Single-Family House Construction

Ward 15: Spencer

Project Representatives: John Wettig, Angela Kuemmel, Owners; Kathy Webb, Ginny

Johnson, Diyanni Custom Homes

ALL FOOTING DESIGNS ARE BASED ON ISOO PSF SOIL BEARING. ALL FOOTINGS ARE TO BE PLACED ON UNDISTURBED SOIL LOCATED