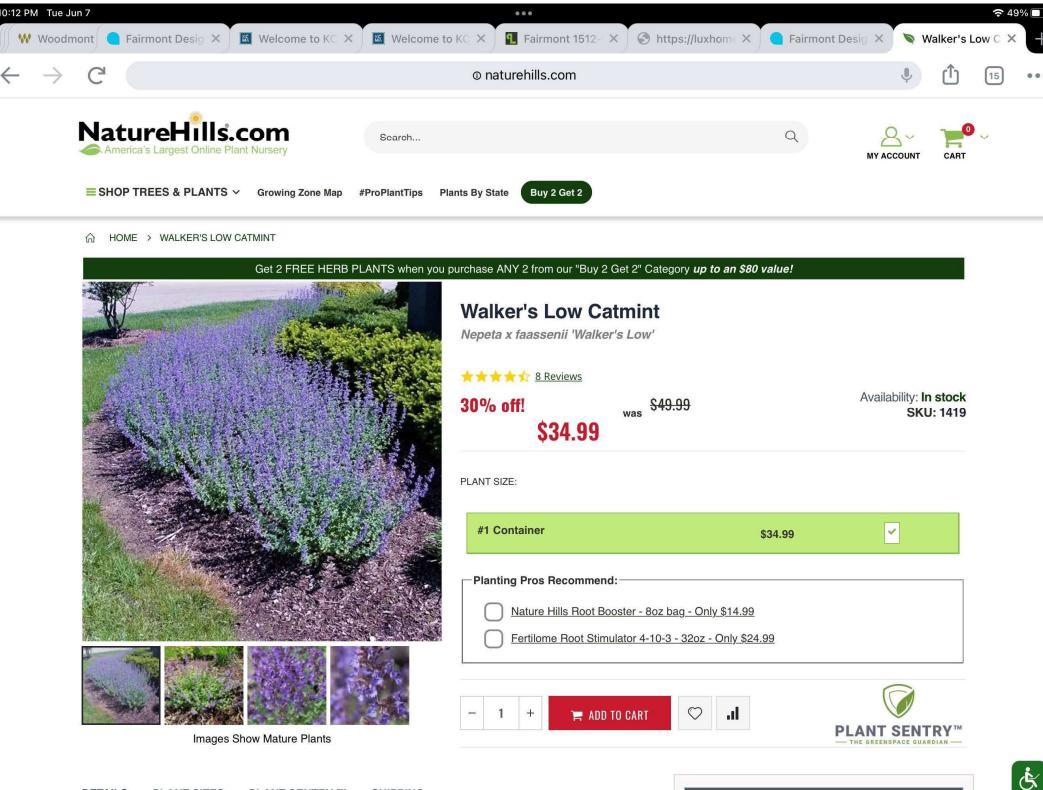

# **ARL FOERSTER' FEATHER REED GRASS**

# 'Karl Foerster' Feather F

★★★★ (10) View reviews & questions **DESCRIPTION** 

- Compact grass with a striking impact!
- Feather reed grass creates a fast privacy s
- Easy to grow and thrives in nearly any soi
- Long-lasting blooms add a contrast in tex
- Zones 5-8, sun, 60" tall x 24" wide at matu