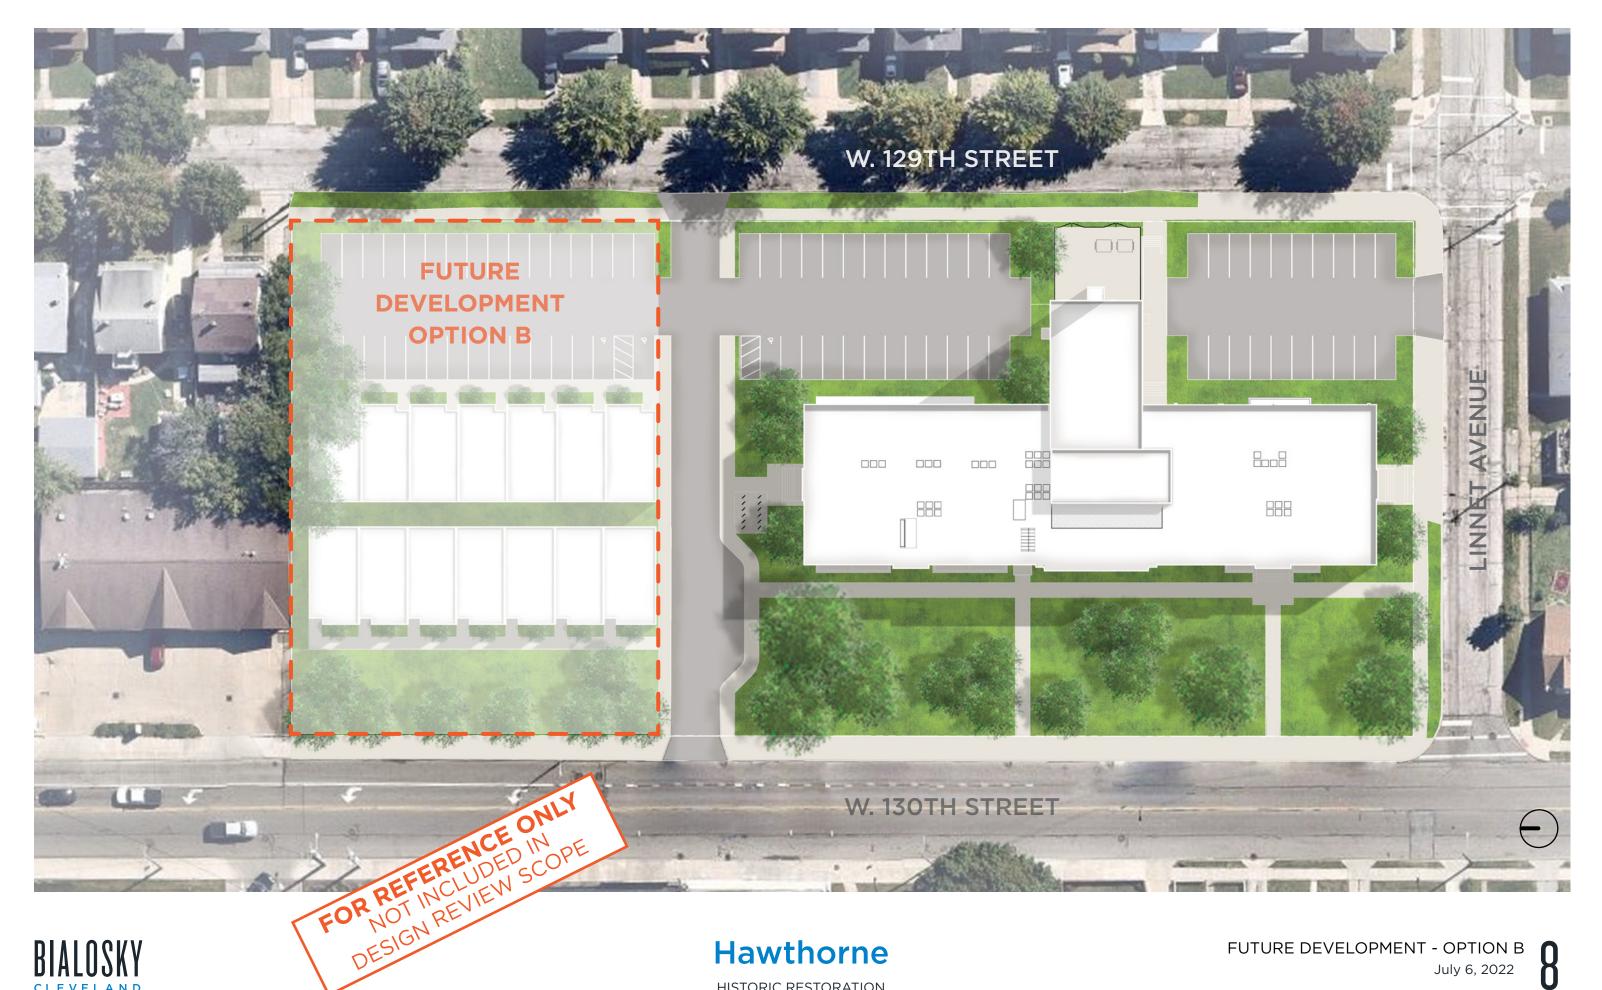

Extensive renovation to brick, new non-vinyl windows, and energy efficient HVAC/appliances.
- New structures include a new building on the south side of approx.
   3,000 sf, a new 1,000 sf roof terrace, and a rear covered parking deck.

## Proposed Front Elevation



## Proposed Site Plan



W. 22ND STREET (66') (FKA HURD ST)

## Proposed Rendering



## Proposed Rendering



July 14, 2022



Case 22-052: Nathaniel Hawthorne School

3575 West 130th Street

Renovation

Ward 16: Kazy

Project Representatives: David Craun, Seth Duke, Larissa Burlij, Bialosky Cleveland;

Sustainable Community Associates, HP Group



# HAWTHORNE HISTORIC RESTORATION

#### **UPDATED**

DESIGN PRESENTATION 07 06 2022

































HISTORIC RESTORATION





**Hawthorne** 

HISTORIC RESTORATION





**Hawthorne** 

HISTORIC RESTORATION











































































SITE LIGHTING











## **Cleveland Landmarks Commission**

## **Administrative Reports**



## **Cleveland Landmarks Commission**

## Adjournment