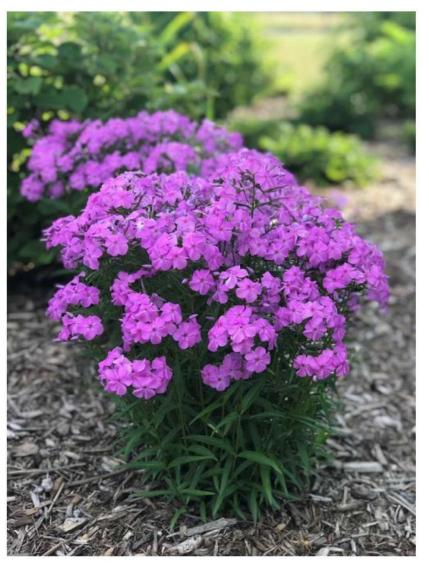

#### **Recommended Substitution**

PHLOX PANICULATA 'PIXIE MIRACLE GRACE'

Dwarf Garden Phlox

Short and compact with good mildew resistance and exceptional long bloom time. Fragrant lavender-purple flowers with white centers and dark stems.