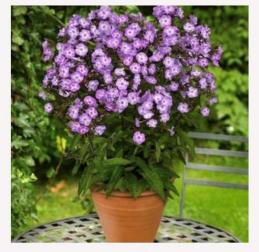

# Phlox paniculata 'Forever Pink' pp24918

Dwarf Garden Phlox

## X SOLD OUT

Developed by Dr. Jim Ault at the Chicago Botanic Garden. These compact clump-forming early blooming phlox have 1" wide sterile vibrant purple-pink blooms with over-lapping petals. Blooms 3 weeks in June with repeat bloom into October

- · Vibrant purple-pink flowers
- · Bloom earlier than taller types, long blooming
- · Dwarf phlox are compact, some mildew resistance