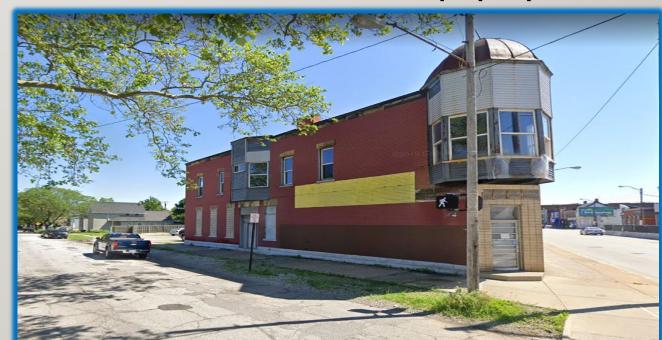

## **PROJECT SUMMARY AND BIO**

Summary:

The primary goal for 4750 Lorain Property LLC project is to bring back a once vibrant historic building in one of Ohio Cities up and coming corner blocks. The plan is to improve the exterior appearance. To do so we will be replacing the store front windows and residential windows, doors, match the exterior brick around the entire property and match the neighboring property that is attached to the east of 4750 Lorain. Additionally, replace all the rotted and aged wood on the exterior cornice and turret with hardy board but matching the existing dimensions. Repairing and painting the turret's roof on the building back to its original black color.

# UPDATES FROM CONCEPTUAL MEETING

- The brick on the exterior is solid brick and not a brick cover. The brick is in good condition and was stained blonde sometime in the mid 1900's. The brick will be stained light red through the entire building. The color will match the property to the east attached.
- 2. The turret roof seems to be in good shape and currently not leaking. We will be keeping existing and making maintenance to it to increase the longevity. We will be using a black paint designed for metal roofs to bring it back to its original color.
- 3. Exterior power wash cleaning is being handle by PD service which uses environmental cleaning supplies for historic properties. Details on this is provided on its own slide.
- 4. All permits have been filed for the property. Please review.