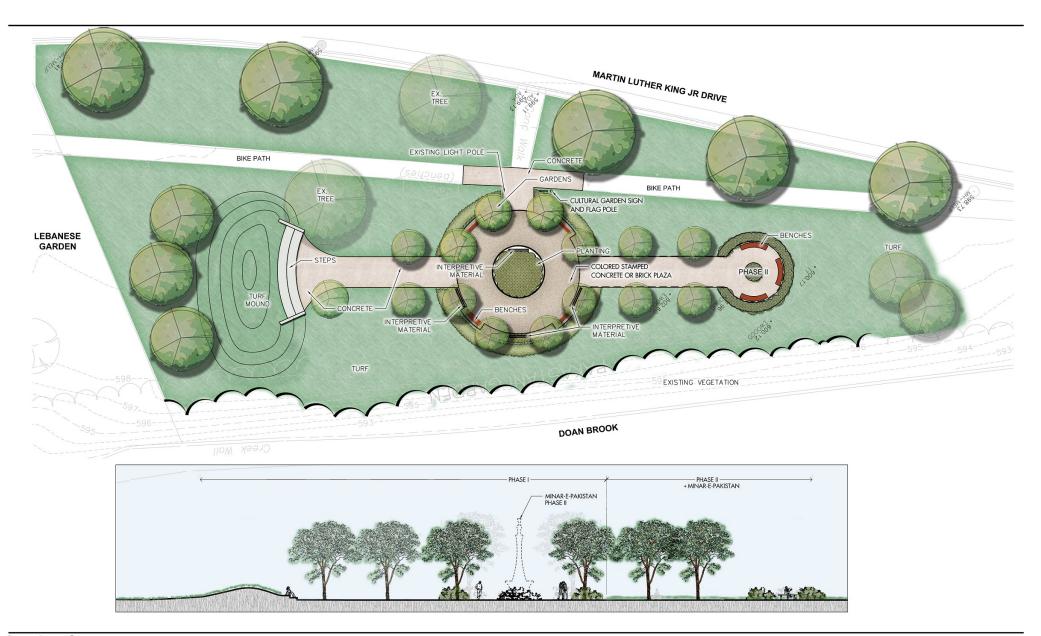

## Pakistani Cultural Garden

Concept Master Plan Narrative 6/22

The Pakistani Cultural Garden will celebrate Pakistan in a beautiful, garden setting.

The center of the garden is a Plaza will be a welcoming and gathering space. I will also be the setting for an artist's interpretation of the Minar-e-Pakistan. See attached photo. It will include interpretive materials that will educate, by sharing the historical, cultural, biological, and economic diversity of Pakistan. QR codes will provide a link to a website that will provide more detailed information.

The plaza floor will be constructed of pavers, and, or colored, stamped concrete. The plaza is surrounded by a seating and plantings.

To the north of the plaza there is a stepped seat wall built into a mound that serves as a small amphitheater.

To the south there is a more intimate seating area for small groups.

The design is intended to require minimal maintenance. Trees and grass except for the plantings that surround the plaza and the intimate seating area.

Everything in the garden will be handicapped accessible. There are no steps or excessive grade changes.

Phase I includes the central plaza and the area to the amphitheater to the north. The Minar and the area to the south is in future phases. The Phase I budget is approximately \$200,000 and construction is expected to begin late summer or early fall of 2022.