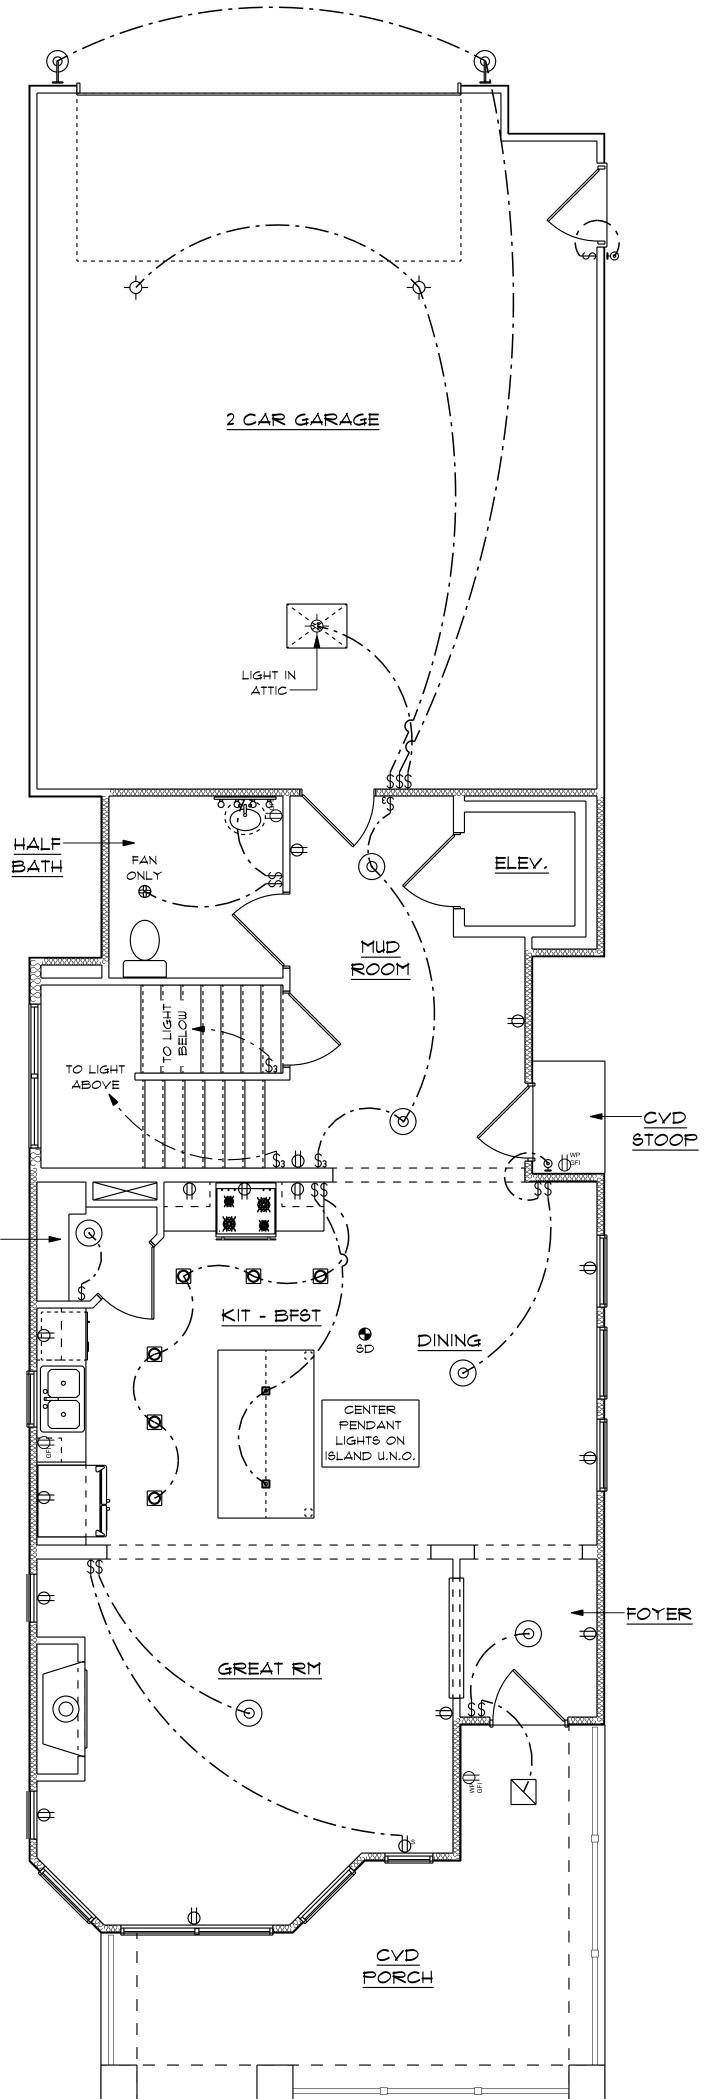

|  |
| SWITCH 3 WAY        | 4     | \$3        |  |
| BATHROOM FAN        | 1     | €          |  |
| COACH LIGHT 2       | 2     | P          |  |
| KEYLESS LIGHT       | 2     | -¢-        |  |
| KEYLESS LIGHT-ATTIC | 1     | -\$-       |  |
| VANITY LIGHT 1      | 1     | <u> </u>   |  |

SMOKE DETECTOR LISTING, INSTALLATION, & TECHNOLOGY: ALL SMOKE ALARMS SHALL BE LISTED IN ACCORDANCE WITH UL217 AND INSTALLED IN ACCORDANCE WITH THE PROVISIONS OF THE CODE AND THE HOUSEHOLD WIRE WARNING EQUIPMENT OF THE NEPA 72, ON EACH LEVEL WITHIN EACH DWELLING UNIT SMOKE ALARMS UTILIZING PHOTOELECTRIC AND IONIZATION TECHNOLOGIES SHALL BE INSTALLED, SEPARATE OR DUAL-SENSING SMOKE ALARMS MAY BE USED. A SMOKE ALARM LOCATED IN ACCORDANCE WITH SECTION 314,3(2) SHALL INCLUDE PHOTOELECTRIC TECHNOLOGY.



|                                                                                                                                                                                                                              | OH 3                                                                                  |  |
|------------------------------------------------------------------------------------------------------------------------------------------------------------------------------------------------------------------------------|---------------------------------------------------------------------------------------|--|
| SINGLE FA<br>RESIDENCE D