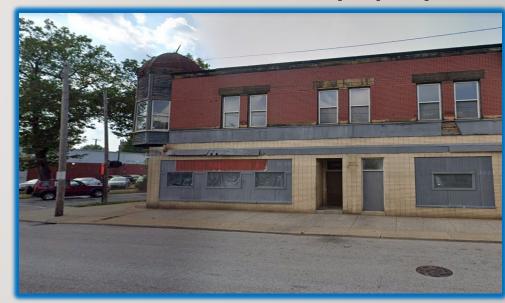

# Current Storefront

## **PROJECT SUMMARY AND BIO**

Summary:

The primary goal for 4750 Lorain Property LLC project is to bring back a once vibrant historic building in one of Ohio Cities up and coming corner blocks. The plan is to improve the exterior appearance. To do so we will be replacing the store front windows and residential windows, doors, match the exterior brick around the entire property and match the neighboring property that is attached to the east of 4750 Lorain. Additionally, replace all the rotted and aged wood on the exterior cornice and turret with hardy board but matching the existing dimensions. Repairing and painting the turret's roof on the building back to its original black color.