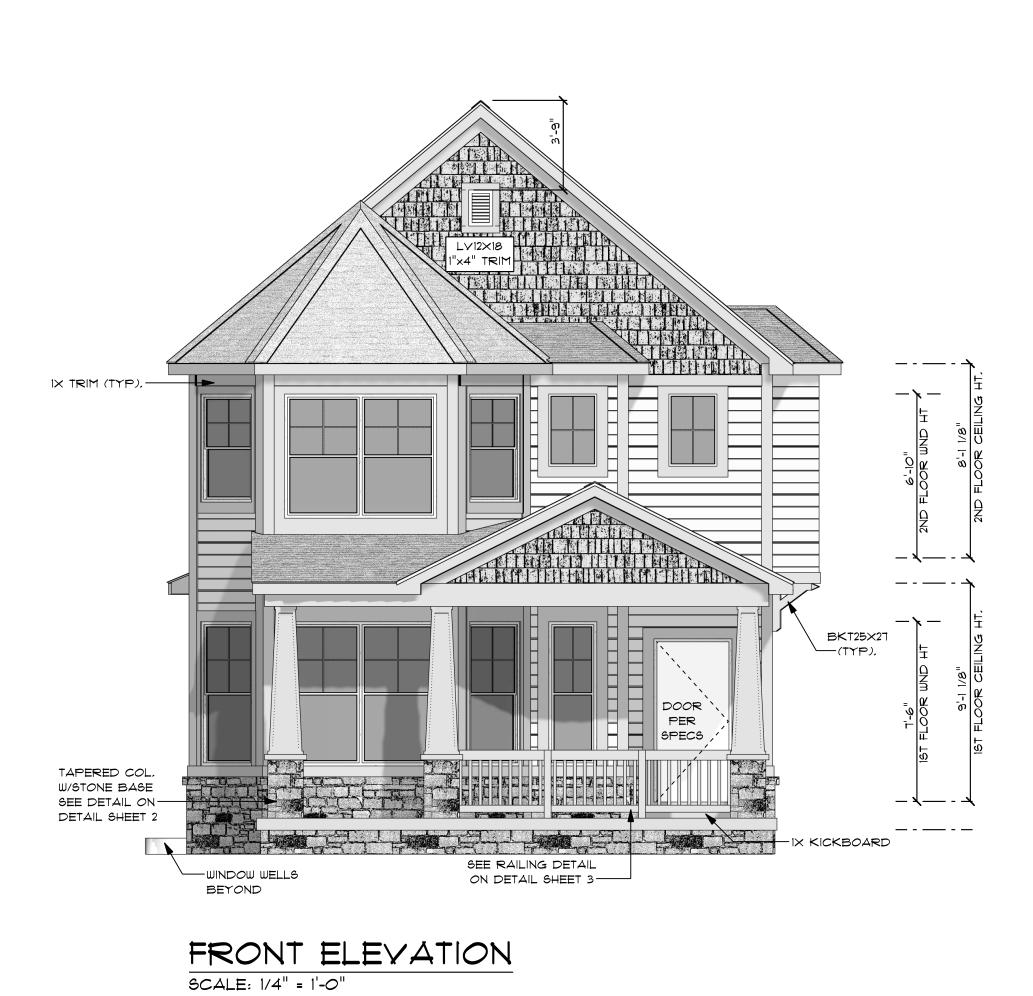

| SHEET INDEX   |    |  |
|---------------|----|--|
| COVER         | 1  |  |
| FOUNDATION    | 2  |  |
| IST FLOOR     | 3  |  |
| 2ND FLOOR     | 4  |  |
| FLOORING      | 5  |  |
| FRONT & REAR  |    |  |
| RIGHT & LEFT  | ٦  |  |
| ROOF PLAN     | 8  |  |
| DETAIL 1      | 9  |  |
| DETAIL 2      | 10 |  |
| DETAIL 3      | 11 |  |
| IST FLR ELECT | 12 |  |
| 2ND FLR ELECT | 13 |  |