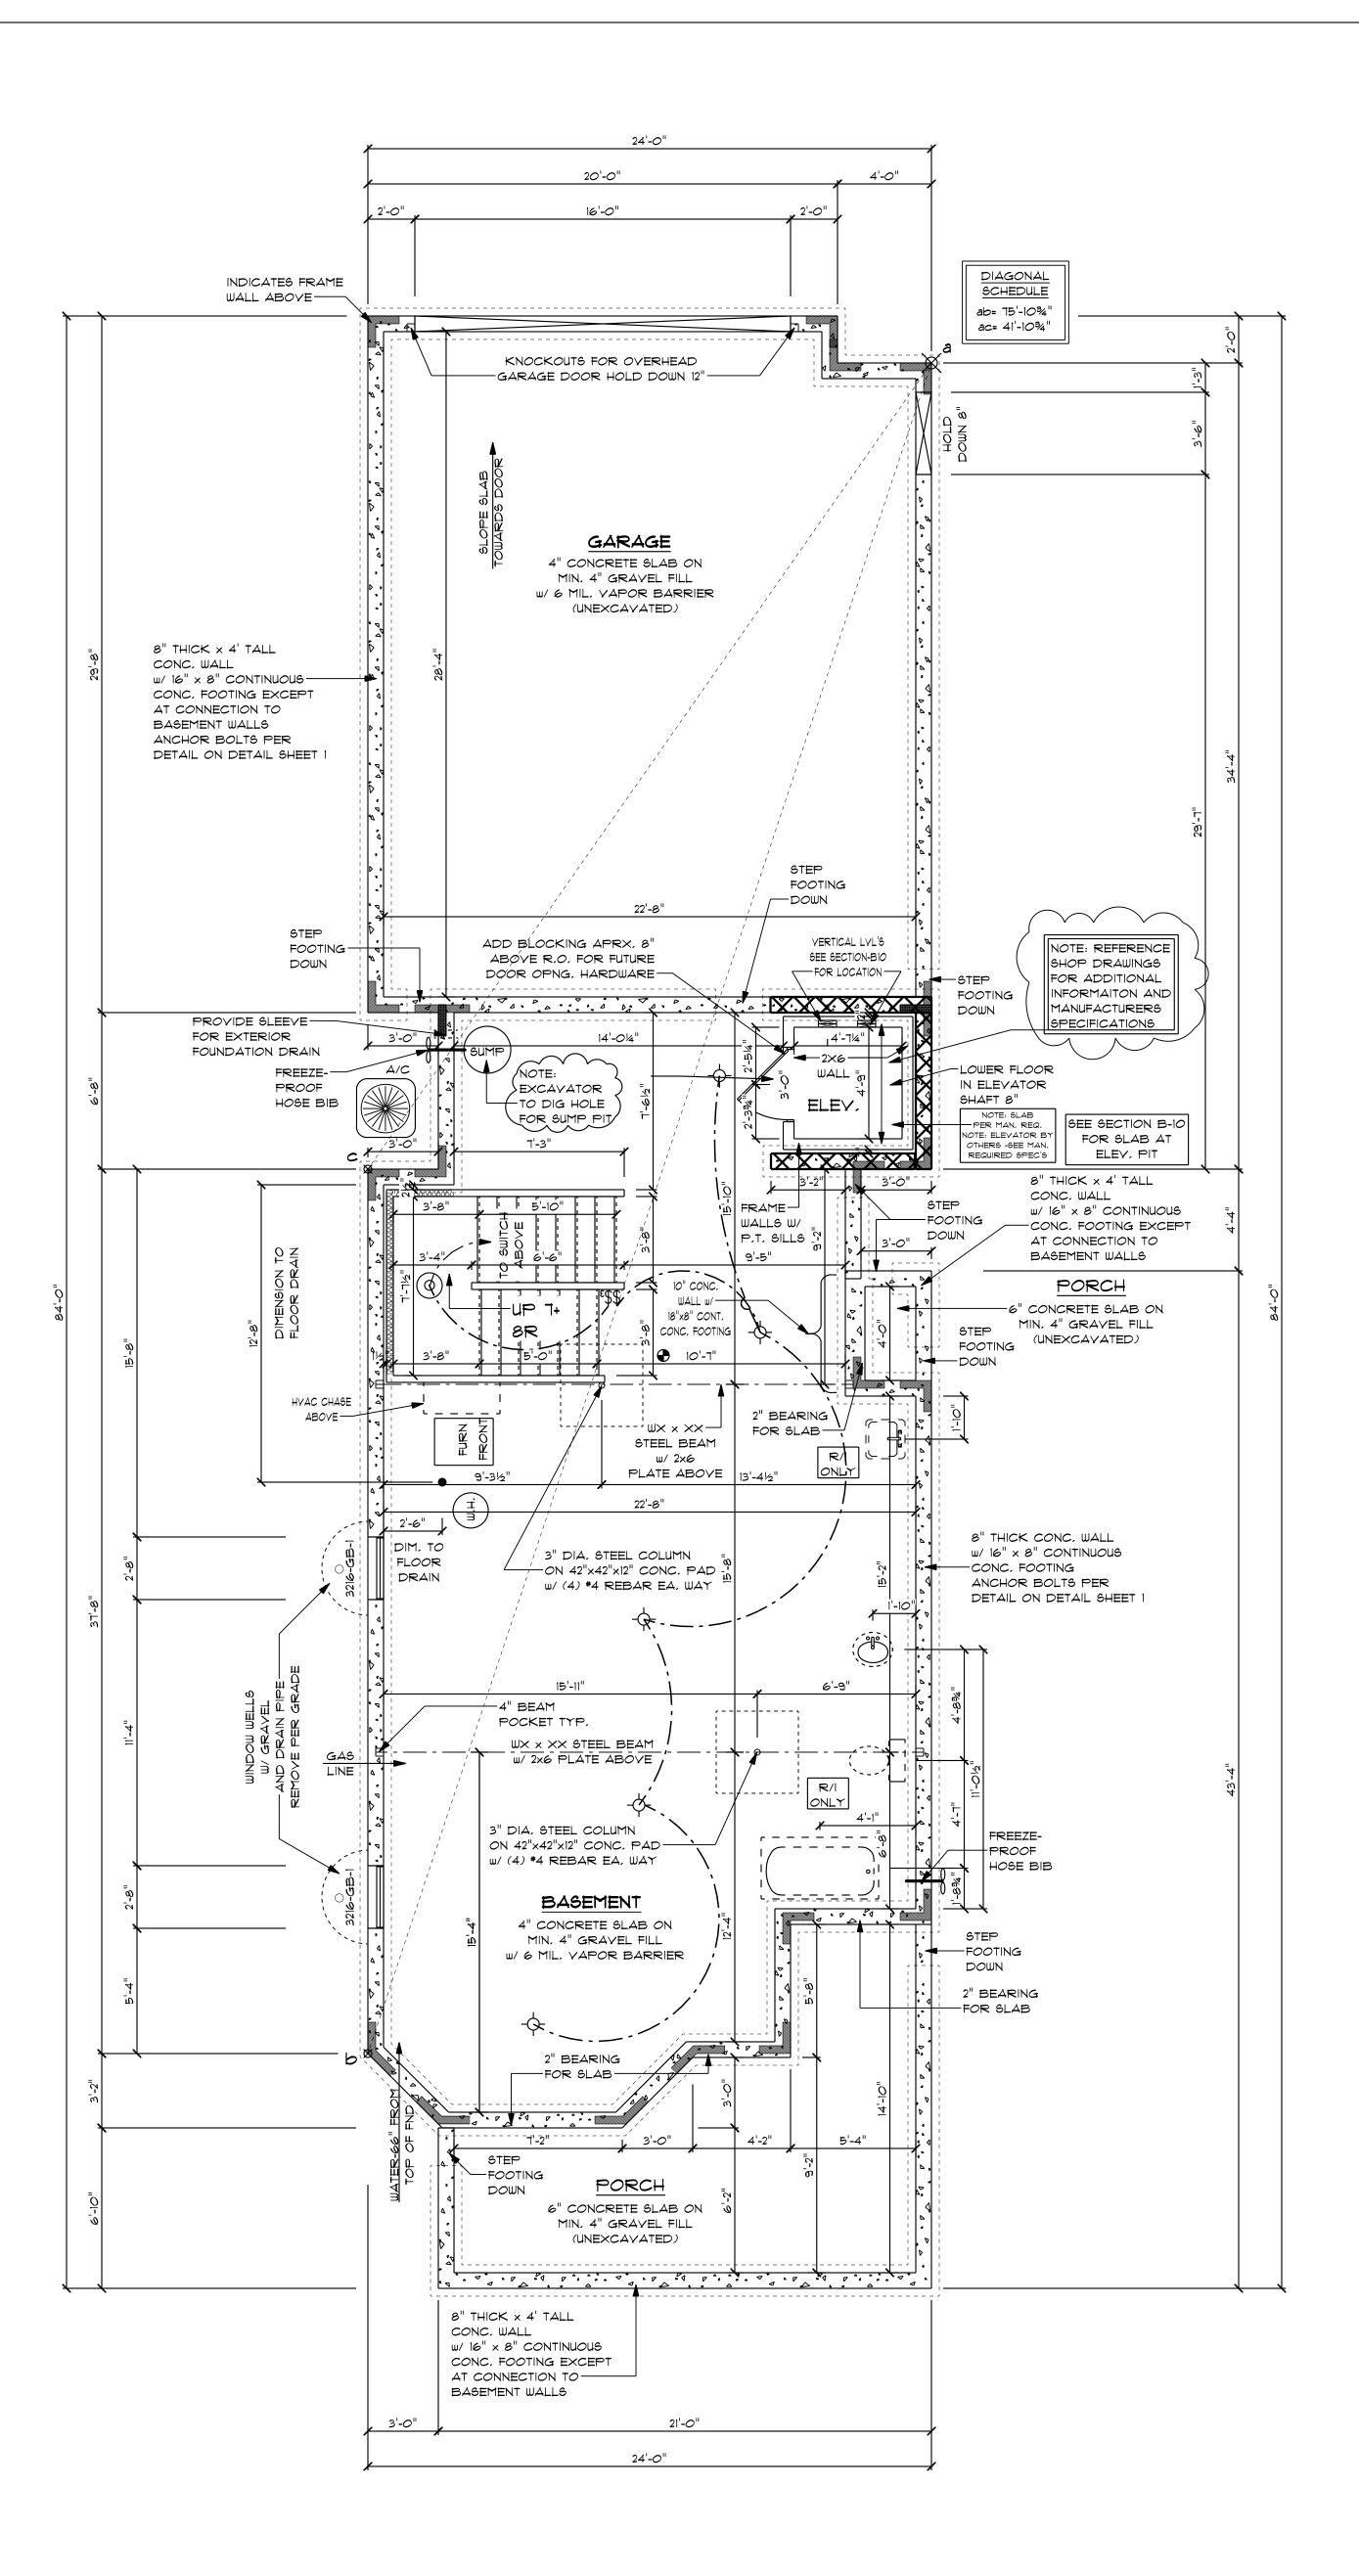

## FOUNDATION PLAN NOTES

#### ALL FOOTINGS ARE DESIGNED BY ENGINEER TO TIE FOOTINGS OF DIFFERENT LEVELS TOGETHER, HOLD HIGH FOOTINGS BACK FROM LOWER LEVELS, USE POURED LINTELS TO BRIDGE & TIE,

ALL FOOTING DESIGNS ARE BASED ON 1500 PSF SOIL BEARING. ALL FOOTINGS ARE TO BE PLACED ON UNDISTURBED SOIL LOCATED

BELOW THE FROST LINE DICTATED BY THE CONSTRUCTION LOCATION.

GRADE IS TO BE 8" OR MORE BELOW TOP OF FOUNDATION, SLOPING AWAY FROM THE HOUSE MIN, 6" FALL IN FIRST 10'-0",

HORIZONTAL CONCRETE SLABS (FLATWORK) ARE TO BE A MINIMUM 3.5" THICK (3500 PSI COMPRESSIVE STRENGTH) ON MIN, 4" GRAVEL FILL,  $\ensuremath{\,{\rm w}}/$  6 Mil, vapor barrier overlapped by 4" and taped, ALL EXTERIOR FLATWORK SHALL HAVE 5-7% AIR ENTRAINMENT PER 402.2

MAX, UNBALANCED FILL FOR 8" WIDE T'-O" ABOVE SLAB FOR 8' HIGH FOUNDATION WALLS

8'-0" ABOVE SLAB FOR 9' HIGH FOUNDATION WALLS

WATERPROOFING PER LOCAL CODE AVOID FLOOR JOISTS LOCATED DIRECTLY

BELOW PLUMBING

BLOCK BETWEEN FLOOR JOISTS BELOW STRUCTURAL POINTS

CONTRACTORS SITE VERIFY ALL DIMENSIONS AND REPORT ANY DISCREPANCIES TO DIYANNI HOMES

FOUNDATION PLAN SCALE: 1/4" = 1'-0"

JOB NUMBER: REGION: 1205 OH 3 ALL EXTERIOR WALLS ARE 2×4 @ 9'-1 1/8" U.N.O. SINGLE FAMILY EXTERIOR WINDOWS SET AT RESIDENCE DETACHED 7'-6" AFF U.N.O. 19t FLOOR INTERIOR DOORS & OPGS NEAR CORNERS ARE SET 6" OFF CORNER WHERE POSSIBLE U.N.O. INTERIOR DOORS & OPGS BETWEEN TWO WALLS ARE TO BE ASSUMED CENTERED U.N.O The Home Builder ALL INTERIOR DOORS ARE 6'-8" TALL W/ 83" R.O. HT U.N.O. ALL PASS THROUGH OPGS **Diyanni** Homes AND BIPASS DOORS ARE FRAMED 2" WIDER AND I" TALLER THAN NOTED ON PLAN U.N.O. SEE D3 SHEET FOR SPLIT WINDOW CASING DETAIL AND HEAVY TRIM DETAIL HEADER KEY LVLS ARE FIGURED TO BE 134" WIDE, "J" & "K" IN HEADER NAMES REPRESENT JACKS & KINGS. MIN, 1 JACK \$ 1 KING PER OPG, U.N.O. THE NUMBER PRECEDING "J" OR "K" REPRESENTS THE NUMBER COPYRIGHT (C) OF JACKS OR KINGS REQUIRED, THE NUMBER OF JACKS & KINGS DF CONSTRUCTION ARE FIGURED TO BE PLACED COMPANY LLC BIA REGISTERED BUILDER ON BOTH SIDES OF THE HEADER UNLESS NOTED OTHERWISE, NO REPRODUCTION OR OTHER USE OF THESE PLANS MAY BE MADE WITHOUT THE EXPRESSED WRITTEN CONSENT EX. 2-2x10 2-J 2-K OF THE COPYRIGHT HOLDER THIS IS A 2-2×10 HEADER WITH (2) JACK AND (2) KING STUDS AT EACH END OF THE HEADER. REFERENCE APPROVED CABINET DRAWINGS FOR ADDITIONAL LAYOUT & C-TOP INFORMATION. KITCHEN LAYOUT SHOWN MAY NOT BE ACCURATE. SEE APPROVED CABINET DRAWINGS FOR ACTUAL LAYOUT. CONT. SHEATHED METHOD CS-WSP WALL BRACING: PER RCO 2019, ALL EXTERIOR WALL SHEATHING TO BE MIN, 4'x8' SHEETS OF 1/2" (7/16") ORIENTED-STRAND BOARD (OSB) OR APPROVED ALTERNATIVE, AND NAILED WITH MIN, 8d COMMON NAILS EVERY 6" O/C @ OUTSIDE STUDS AND 12" O/C @ INTERIOR STUDS GB METHOD -BRACED WALL PANEL Щ Щ GYPSUM BOARD METHOD. ATTACH DRYWALL @ 1" O/C @ EDGES AND IN FIELD. BLOCKING AS REQ. BY 大 に 而 て 下 FIGURE 602.10.8 TYP. Щ CS-PF - CONTINUAL-SHEATHED PORTAL FRAME (SEE DETAIL) -7 I Щ ( HORIZONTAL BRACING  $\cap$ -cD S Ц Ц Щ 2 Q Q ШШ