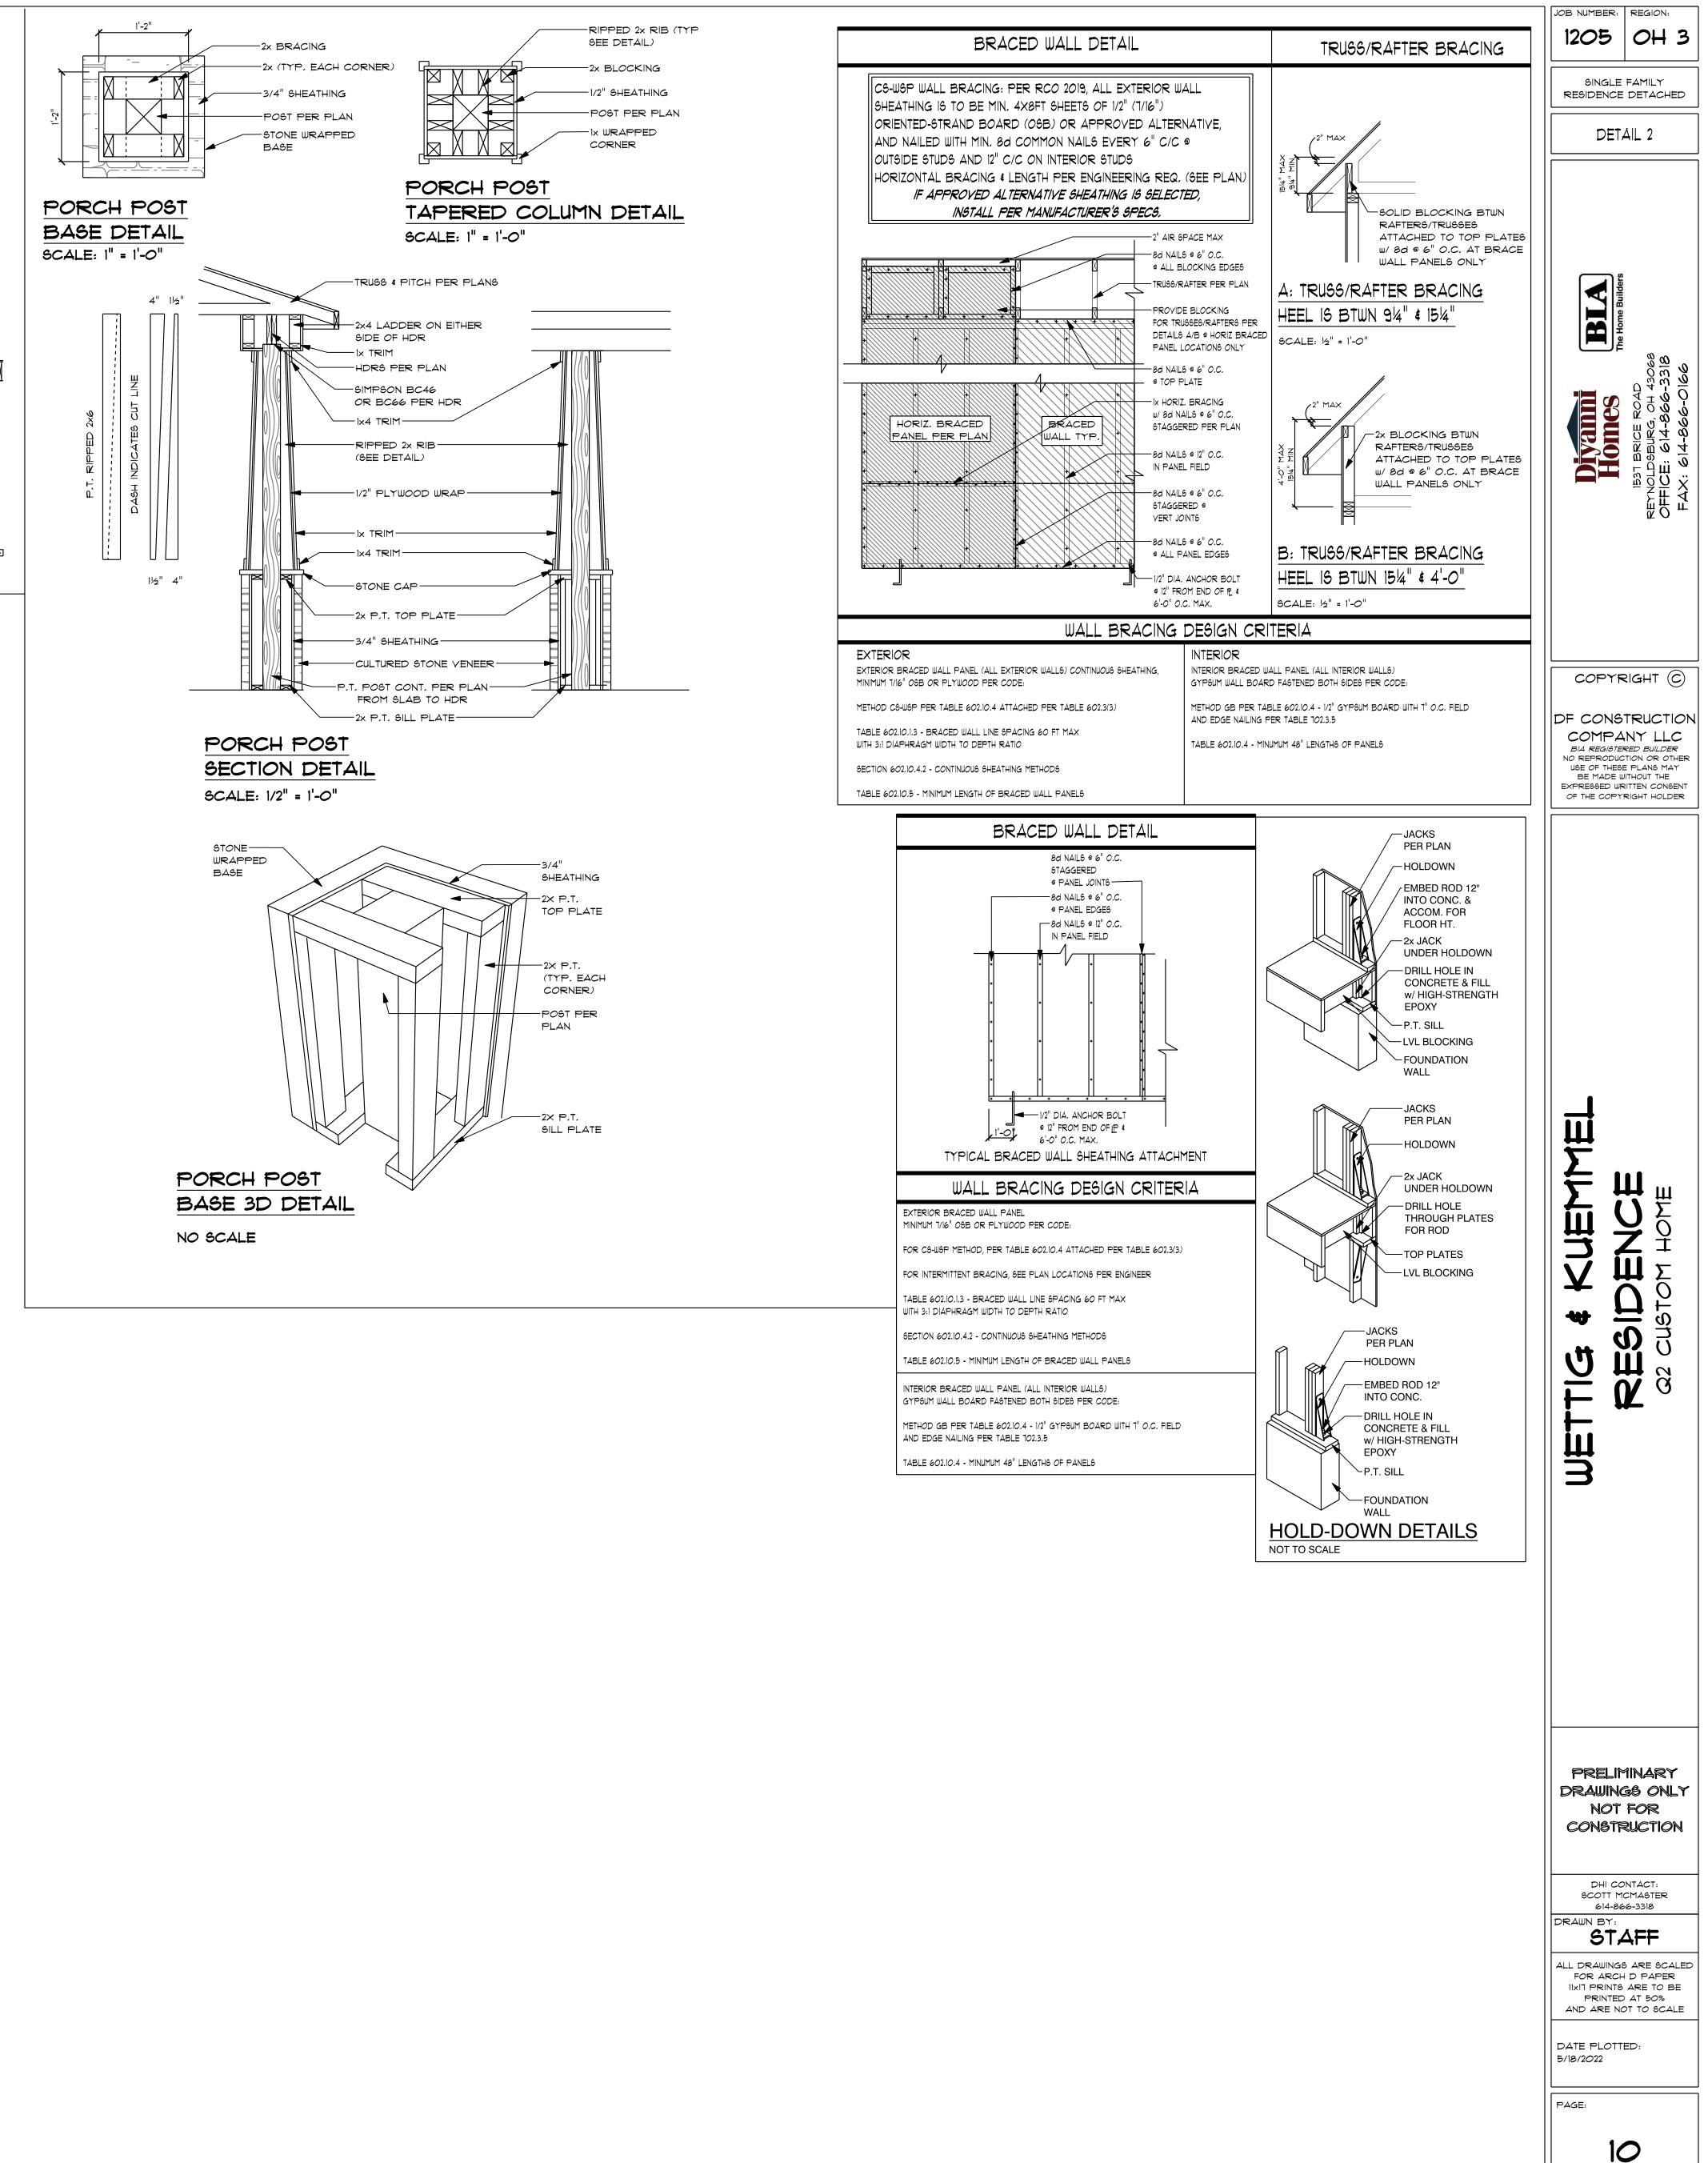

#### ALL STRUCTURAL LUMBER MINIMUM #2 SOUTHERN YELLOW PINE OR BETTER UNLESS NOTED OTHERWISE,

FIREBLOCKING SHALL BE PROVIDED TO CUT OFF ALL CONCEALED DRAFT OPENINGS (VERTICAL AND HORIZONTAL) TO FORM AN EFFECTIVE BARRIER BETWEEN STORIES AND AT ROOF SPACE

PROVIDE MINIMUM 2-2X4 STUDS AT ALL BEARING POINTS UNLESS NOTED OTHERWISE,

ALL MULTIPLE MEMBER BEAMS ARE TO BE NAILED TOGETHER WITH 2 ROWS OF 16P NAILS (TOP AND BOTTOM) SPACED EVERY 12" ON CENTER,

ENDS OF JOISTS, BEAMS OR GIRDERS TO BEAR 1½" OR GREATER ON WOOD OR METAL AND TO BEAR 3" OR GREATER ON MASONRY.

#### ANY CUTTING, NOTCHING OR OTHER ADJUSTMENTS TO STRUCTURAL MEMBERS MUST COMPLY WITH CODE ALLOWANCES AND NOT LESSEN THE STRUCTURAL INTEGRITY OF THE BUILDING IN ANY MANNER

PROVIDE SOLID BLOCKING BELOW ALL BEARING POINTS (CRUSH ZONES),