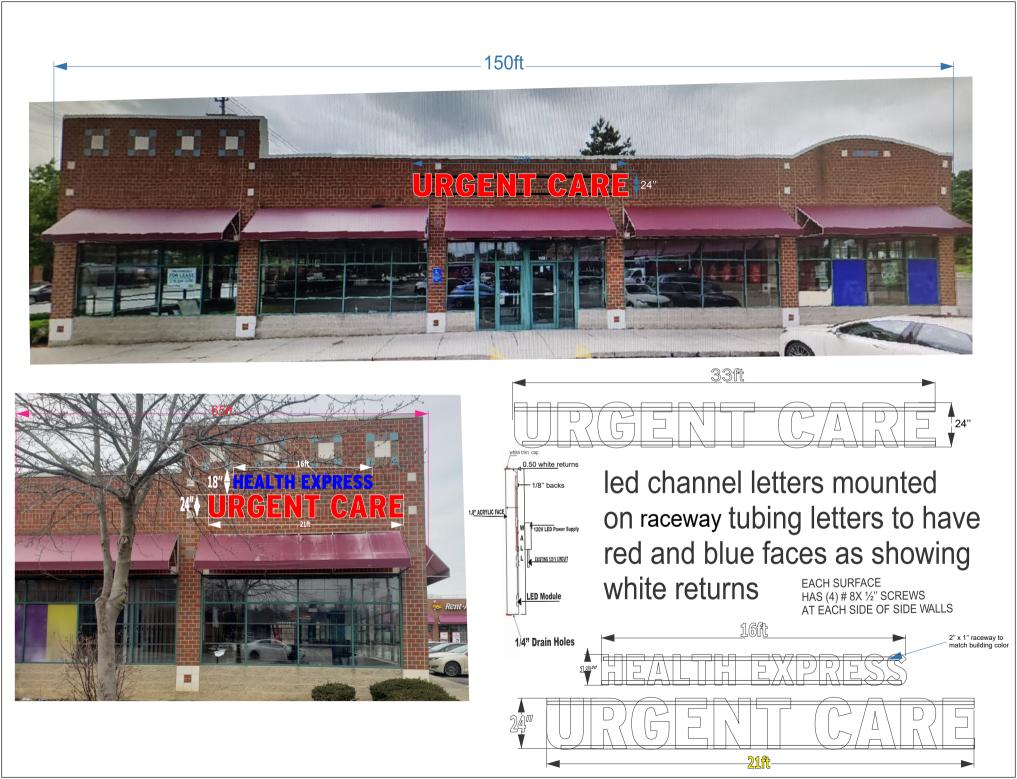

# **Certificates of Appropriateness**

June 23, 2022

CLEVELAND OF

June 23, 2022

Case 22-045: Brooklyn Centre Historic District (Tabled 6/9/22) Shoppes on Pearl 3762 Pearl Road Signs for Urgent Care and Health Express Ward 14: Santana Project Representatives: Shadi Almikdad, Contractor, Neon & Signs

### **Tenant Building Sign Criteria**

### A. General Requirements

- 1. Prior to fabrication and installation of any signs, each tenant must submit detailed and dimensioned drawings (including graphic content, location, size, colors, construction, fastening details, and all electrical details) to Landlord for review and approval.
- Signs shall be limited to letters designating the tenant's business name (or type of store) and the tenant's logo. Logos must be submitted in advance to Landlord for approval and must be compatible with these sign criteria.
- 3. The location, size, character, design, color, and layout of all signs must comply with these criteria and all applicable ordinances of the City of Cleveland. Signs must be fabricated and installed by a licensed sign installer approved in advance by the Landlord in compliance with local, state, and national codes governing sign installation. Each tenant must secure a sign permit from the City of Cleveland and provide a copy to Landlord prior to sign installation.
- 4. Each tenant is permitted one wall mounted (by use of "raceway") business sign for each storefront elevation. Any tenant occupying a corner unit with storefront facing two commercial streets is permitted a sign on each of the two faces of the store (facing the commercial streets) and the sign criteria shall apply individually to each of the two signs.

### B. Sign Requirements

- Tenant signs shall be placed on the masonry surface above the canopy over the covered sidewalk. Signs shall be mounted on a raceway(s), which shall be the sole means of attachment to the building.
- 2. Tenant signs shall be centered over the storefront; shall not have a sign face exceeding 100 square feet or 10% of the storefront area, whichever is less; and shall not be wider than 60% of the storefront length.
- Letter height shall be 24-inches or less; the bottom of all signs shall be mounted 20 inches above the bottom of the masonry canopy over the covered sidewalk. No sign shall project more than 12 inches from the front of the canopy.
- 4. Signs shall not exceed maximum brightness of 100-foot lamberts.
- 5. The name, stamp, or other identification of the sign contractor/ sign company shall not be exposed to view.
- 6. One identification sign must be placed on the tenant's rear service door with 2" high white painted letters. This sign may only include then name and street address of tenant's business. This sign shall be in all capital letters and the letter style shall be "Helvetica Medium."
- 7. No flashing, moving, flickering, blinking illumination, floodlight illumination, noise-making, or animation is permitted. Back illuminated, halo effect letters and signs are prohibited. Box type signs or signs with formed plastic letters are prohibited.

- C. Sign Specifications
- 1. These specifications establish minimum performance standards.
- 2. Raceway mounted, internally illuminated, and custom fabricated signs with individual letters and interior neon illumination. The frame of all letters shall be fabricated with aluminum.
- 3. Gauge of aluminum: .050
- 4. Minimum letter depth: 4 inches
- 5. Minimum letter stroke: 3 inches
- 6. Maximum raceway depth: 2 inches
- 7. Aluminum letter-frame finish: baked enamel, bronze, red, or white, with minimum 5-year guarantee.
- 8. Typography: each tenant may select letter style.
- 9. Face material and Color: The face of each letter will be made of STA-TUF. Color to be 120 Red or 600 white. The face of each letter to be attached to aluminum letter frame by continuous red, white, or bronze retainer.
- 10. All signs shall be constructed and installed according to UL Standards and bear UL label. Sign contractor to clarify to Landlord that construction and installation are consistent with UL standards.
- 11. Raceways shall not extend beyond the beginning and end of each separate word or logo on a sign.