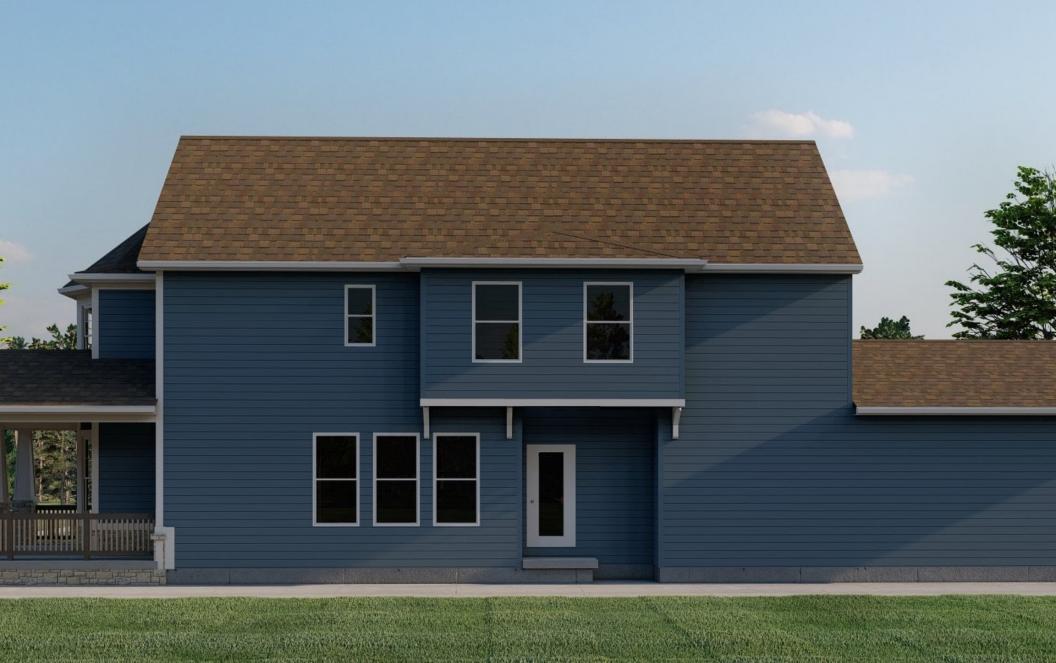

June 23, 2022

Case 22-050: Franklin-West Clinton Historic District
Wettig-Kuemmel Residence 1483 West 58th Street
New Single-Family House Construction
Ward 15: Spencer
Project Representatives: John Wettig, Angela Kuemmel, Owners; Kathy Webb,
Diyanni Custom Homes

# WETTIG & KUEMMEL RESIDENCE

| PROJECT SPECIFIC INFO |                     |  |
|-----------------------|---------------------|--|
| OWNER                 | WETTIG & KUEMMEL    |  |
| JOB #                 | 1205                |  |
| ADDRESS               | 1843 W 58TH ST      |  |
| CITY/STATE/ZIP        | CLEVELAND, OH 44102 |  |
| COUNTY                | CUYAHOGA            |  |
| TOWNSHIP              |                     |  |

| AREA SCHEDULE    |             |  |  |  |
|------------------|-------------|--|--|--|
| NAME             | AREA        |  |  |  |
| BASEMENT SLAB    | 937 sq ft.  |  |  |  |
| GARAGE SLAB      | 647 sq ft.  |  |  |  |
| FIRST FLOOR      | 1023 sq ft. |  |  |  |
| SECOND FLOOR     | 1123 sq ft. |  |  |  |
| FRONT PORCH SLAB | 232 sq ft.  |  |  |  |
| SIDE PORCH SLAB  | 16 sq ft.   |  |  |  |

| SHEET INDEX   |    |  |
|---------------|----|--|
| COVER         | 1  |  |
| FOUNDATION    | 2  |  |
| IST FLOOR     | 3  |  |
| 2ND FLOOR     | 4  |  |
| FLOORING      | 5  |  |
| FRONT & REAR  |    |  |
| RIGHT & LEFT  | ٦  |  |
| ROOF PLAN     | 8  |  |
| DETAIL 1      | 9  |  |
| DETAIL 2      | 10 |  |
| DETAIL 3      | 11 |  |
| IST FLR ELECT | 12 |  |
| 2ND FLR ELECT | 13 |  |