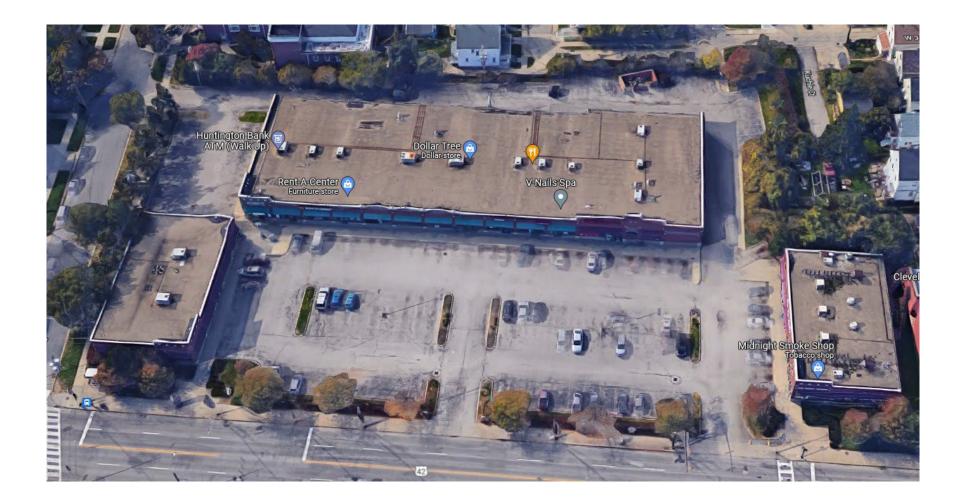

# **Certificates of Appropriateness**

June 23, 2022

CLEVELAND OF

June 23, 2022

Case 22-045: Brooklyn Centre Historic District (Tabled 6/9/22) Shoppes on Pearl 3762 Pearl Road Signs for Urgent Care and Health Express Ward 14: Santana Project Representatives: Shadi Almikdad, Contractor, Neon & Signs

### **Brooklyn Centre**