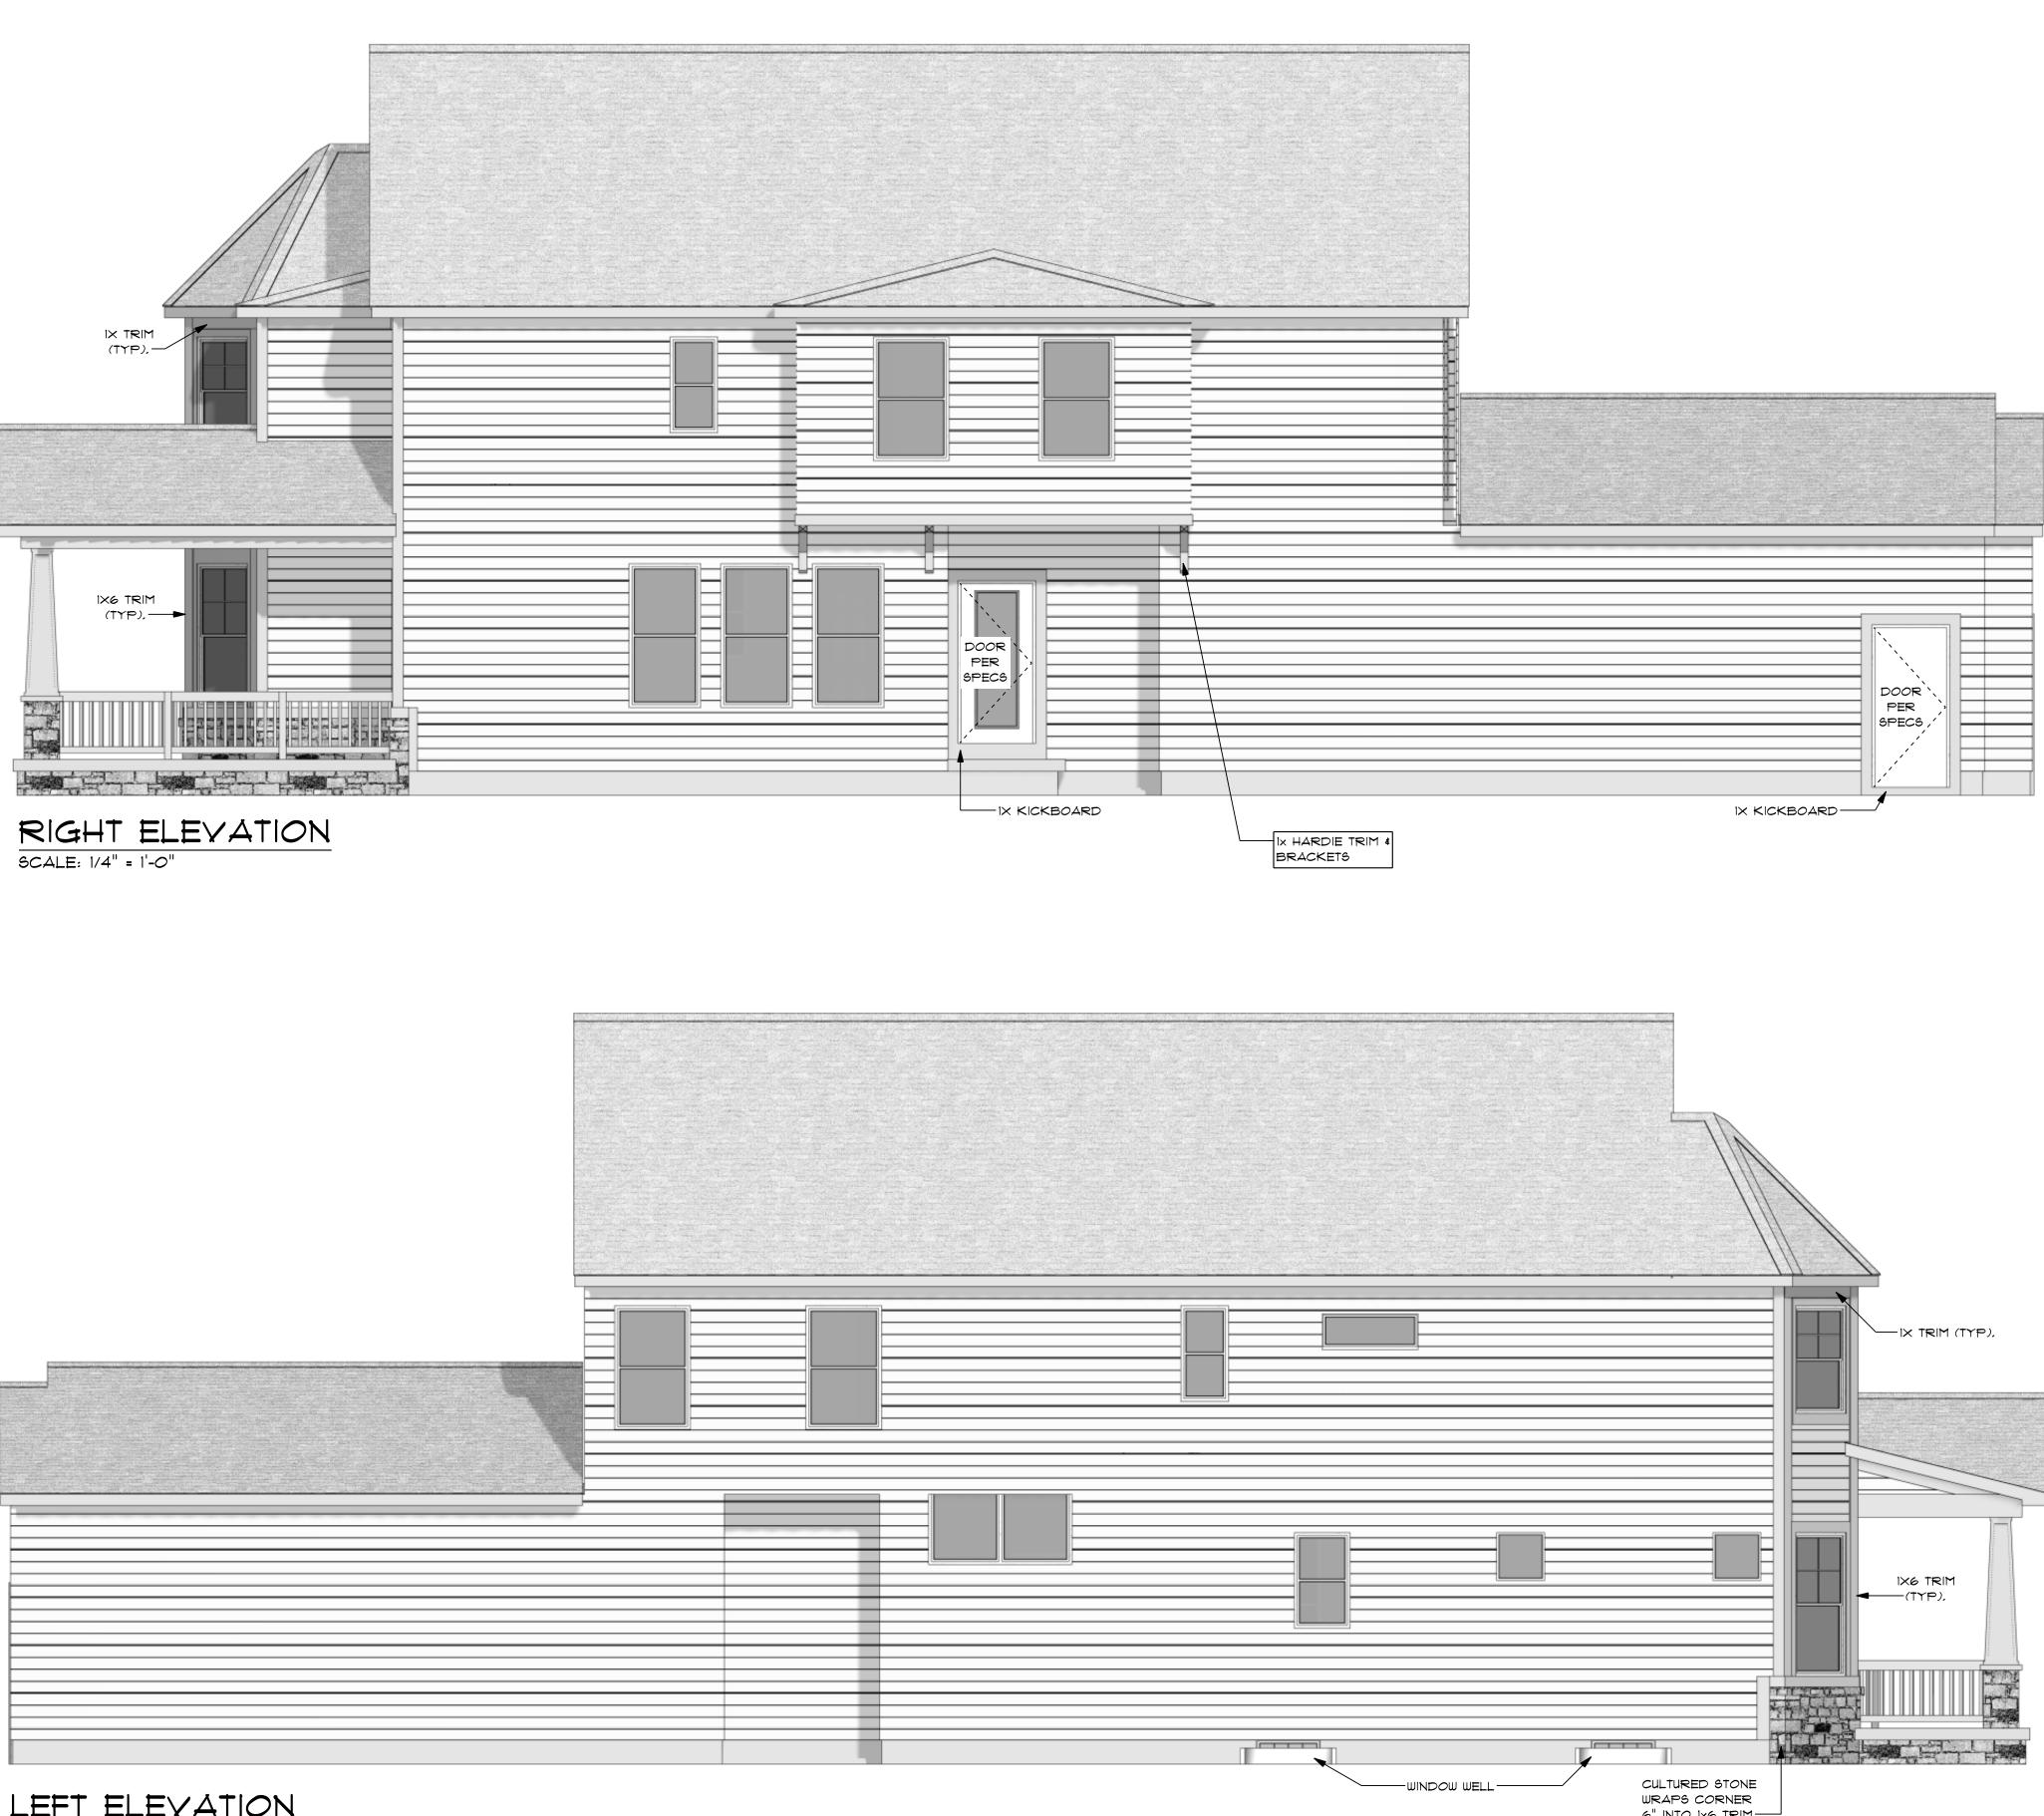

| SHEET INDEX   |    |  |
|---------------|----|--|
| COVER         | 1  |  |
| FOUNDATION    | 2  |  |
| IST FLOOR     | 3  |  |
| 2ND FLOOR     | 4  |  |
| FLOORING      | 5  |  |
| FRONT & REAR  |    |  |
| RIGHT & LEFT  | ٦  |  |
| ROOF PLAN     | 8  |  |
| DETAIL 1      | 9  |  |
| DETAIL 2      | 10 |  |
| DETAIL 3      | 11 |  |
| IST FLR ELECT | 12 |  |
| 2ND FLR ELECT | 13 |  |

FOUNDATION PLAN SCALE: 1/4" = 1'-0"

JOB NUMBER: REGION: 1205 OH 3 ALL EXTERIOR WALLS ARE 2×4 @ 9'-1 1/8" U.N.O. SINGLE FAMILY EXTERIOR WINDOWS SET AT RESIDENCE DETACHED 7'-6" AFF U.N.O. 19t FLOOR INTERIOR DOORS & OPGS NEAR CORNERS ARE SET 6" OFF CORNER WHERE POSSIBLE U.N.O. INTERIOR DOORS & OPGS BETWEEN TWO WALLS ARE TO BE ASSUMED CENTERED U.N.O The Home Builder ALL INTERIOR DOORS ARE 6'-8" TALL W/ 83" R.O. HT U.N.O. ALL PASS THROUGH OPGS **Diyanni** Homes AND BIPASS DOORS ARE FRAMED 2" WIDER AND I" TALLER THAN NOTED ON PLAN U.N.O. SEE D3 SHEET FOR SPLIT WINDOW CASING DETAIL AND HEAVY TRIM DETAIL HEADER KEY LVLS ARE FIGURED TO BE 134" WIDE, "J" & "K" IN HEADER NAMES REPRESENT JACKS & KINGS. MIN, 1 JACK \$ 1 KING PER OPG, U.N.O. THE NUMBER PRECEDING "J" OR "K" REPRESENTS THE NUMBER COPYRIGHT (C) OF JACKS OR KINGS REQUIRED, THE NUMBER OF JACKS & KINGS DF CONSTRUCTION ARE FIGURED TO BE PLACED COMPANY LLC BIA REGISTERED BUILDER ON BOTH SIDES OF THE HEADER UNLESS NOTED OTHERWISE, NO REPRODUCTION OR OTHER USE OF THESE PLANS MAY BE MADE WITHOUT THE EXPRESSED WRITTEN CONSENT EX. 2-2x10 2-J 2-K OF THE COPYRIGHT HOLDER THIS IS A 2-2×10 HEADER WITH (2) JACK AND (2) KING STUDS AT EACH END OF THE HEADER. REFERENCE APPROVED CABINET DRAWINGS FOR ADDITIONAL LAYOUT & C-TOP INFORMATION. KITCHEN LAYOUT SHOWN MAY NOT BE ACCURATE. SEE APPROVED CABINET DRAWINGS FOR ACTUAL LAYOUT. CONT. SHEATHED METHOD CS-WSP WALL BRACING: PER RCO 2019, ALL EXTERIOR WALL SHEATHING TO BE MIN, 4'x8' SHEETS OF 1/2" (7/16") ORIENTED-STRAND BOARD (OSB) OR APPROVED ALTERNATIVE, AND NAILED WITH MIN, 8d COMMON NAILS EVERY 6" O/C @ OUTSIDE STUDS AND 12" O/C @ INTERIOR STUDS GB METHOD -BRACED WALL PANEL Щ Щ GYPSUM BOARD METHOD. ATTACH DRYWALL @ 1" O/C @ EDGES AND IN FIELD. BLOCKING AS REQ. BY 大 に 而 て 下 FIGURE 602.10.8 TYP. Щ CS-PF - CONTINUAL-SHEATHED PORTAL FRAME (SEE DETAIL) -7 I Щ ( HORIZONTAL BRACING  $\cap$ -cD S Ц Ц Щ 2 Q Q ШШ