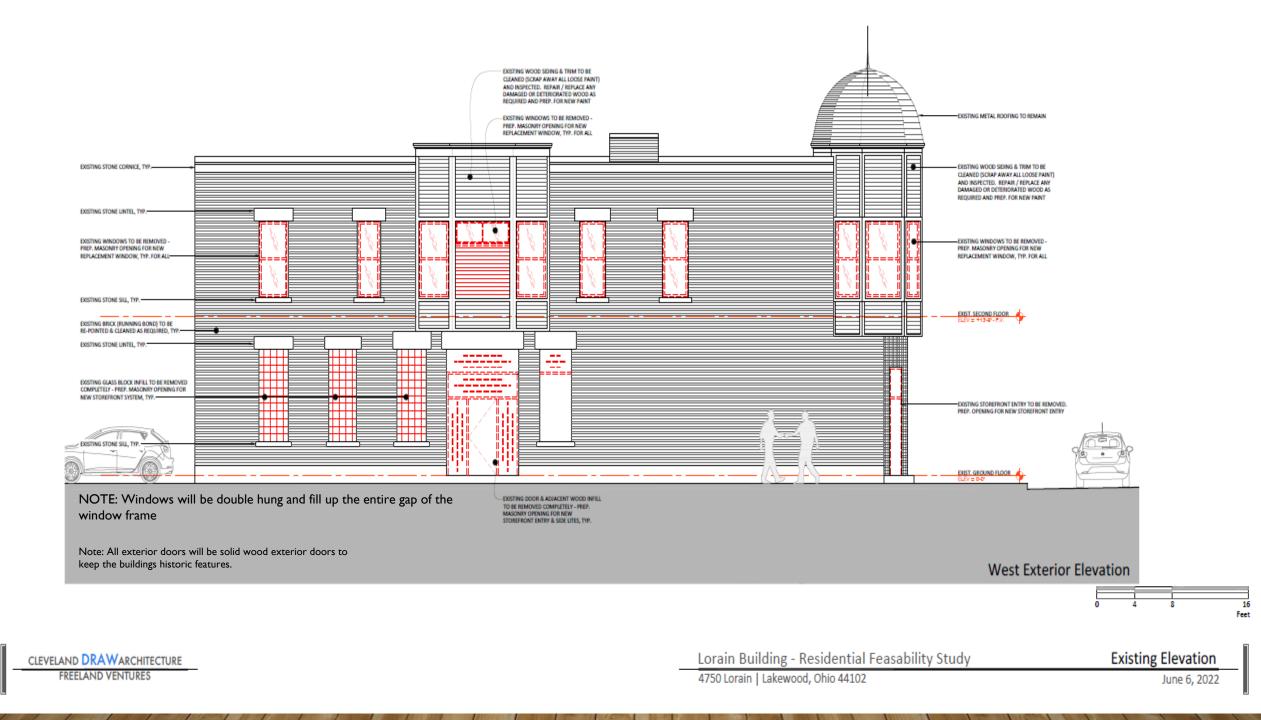

## **PROJECT SUMMARY AND BIO**

Summary:

The primary goal for 4750 Lorain Property LLC project is to bring back a once vibrant historic building in one of Ohio Cities up and coming corner blocks. The plan is to improve the exterior appearance. To do so we will be replacing the store front windows and residential windows, doors, match the exterior brick around the entire property and match the neighboring property that is attached to the east of 4750 Lorain. Additionally, replace all the rotted and aged wood on the exterior cornice and turret with hardy board but matching the existing dimensions. Repairing and painting the turret's roof on the building back to its original black color.

## **EXISTING CONDITION PLAN**

## Hardy Board Dimension

Note: Matching Existing size 4 inch

This has a 4" reveal that matches 4750 Lorain

#### **Recommendations of Design Review Committee:**

Approved with conditions: Wooden entry doors on 4 exterior doors instead of aluminum doors. Adding either taller double hung windows or transoms to the western façade windows at both levels.

#### Notes/Comments:

Added full window on side bay updated from previous. Brick will be cleaned and repainted to match next door building. Removing glass block windows on west side of building. Installing aluminum clad black windows. Committee wants windows on west façade to match front façade and restore to full original height. Would prefer that it is tall double hung window, but transom would also be acceptable. Wood doors instead of aluminum storefront doors preferred by committee. 4 inch Hardie board is replacing existing wood on turret and front stripe. Antonia Marinucci noted that the proposed Andersen 400 Series windows are not offered in aluminum material.