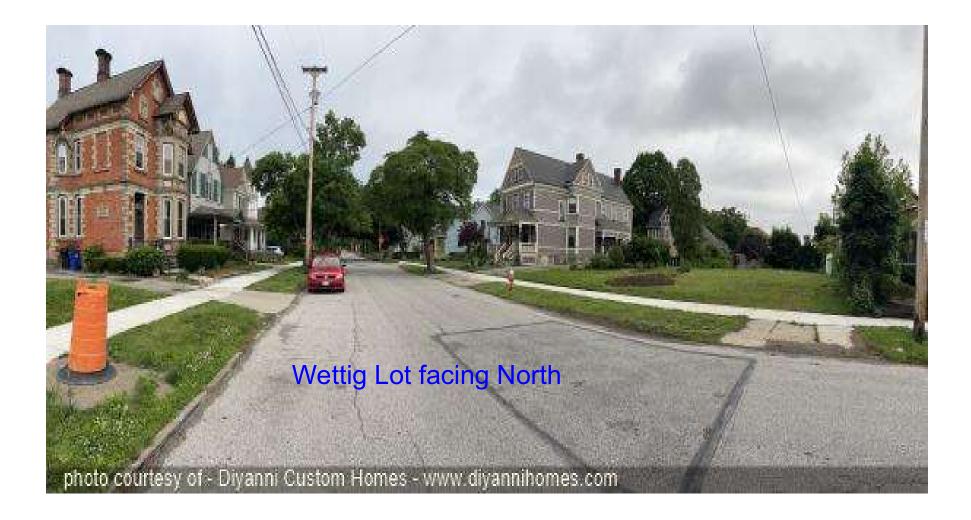

June 23, 2022

Case 22-050: Franklin-West Clinton Historic District
Wettig-Kuemmel Residence 1483 West 58th Street
New Single-Family House Construction
Ward 15: Spencer
Project Representatives: John Wettig, Angela Kuemmel, Owners; Kathy Webb,
Diyanni Custom Homes