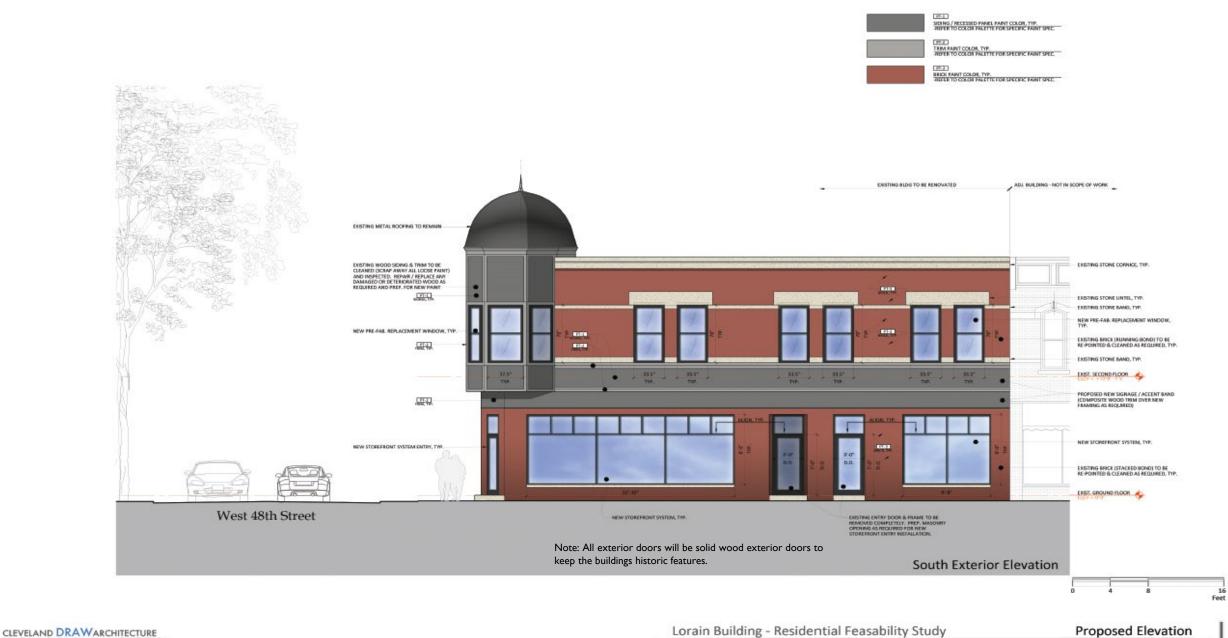

## **PROJECT SUMMARY AND BIO**

Summary:

The primary goal for 4750 Lorain Property LLC project is to bring back a once vibrant historic building in one of Ohio Cities up and coming corner blocks. The plan is to improve the exterior appearance. To do so we will be replacing the store front windows and residential windows, doors, match the exterior brick around the entire property and match the neighboring property that is attached to the east of 4750 Lorain. Additionally, replace all the rotted and aged wood on the exterior cornice and turret with hardy board but matching the existing dimensions. Repairing and painting the turret's roof on the building back to its original black color.

Exterior Brick Color and Brand

SW 6327

**Bold Brick** 

Interior / Exterior

114

- I. Exterior brick paint will be light red to match connected building to the right.
- 2. Paint is from Sherwin Williams
- 3. Paint code is SW 6327 Bold Brick

# UPDATES FROM CONCEPTUAL MEETING

- The brick on the exterior is solid brick and not a brick cover. The brick is in good condition and was stained blonde sometime in the mid 1900's. The brick will be stained light red through the entire building. The color will match the property to the east attached.
- 2. The turret roof seems to be in good shape and currently not leaking. We will be keeping existing and making maintenance to it to increase the longevity. We will be using a black paint designed for metal roofs to bring it back to its original color.
- 3. Exterior power wash cleaning is being handle by PD service which uses environmental cleaning supplies for historic properties. Details on this is provided on its own slide.
- 4. All permits have been filed for the property. Please review.

#### Notes/Comments:

Added full window on side bay updated from previous. Brick will be cleaned and repainted to match next door building. Removing glass block windows on west side of building. Installing aluminum clad black windows. Committee wants windows on west façade to match front façade and restore to full original height. Would prefer that it is tall double hung window, but transom would also be acceptable. Wood doors instead of aluminum storefront doors preferred by committee. 4 inch Hardie board is replacing existing wood on turret and front stripe. Antonia Marinucci noted that the proposed Andersen 400 Series windows are not offered in aluminum material.