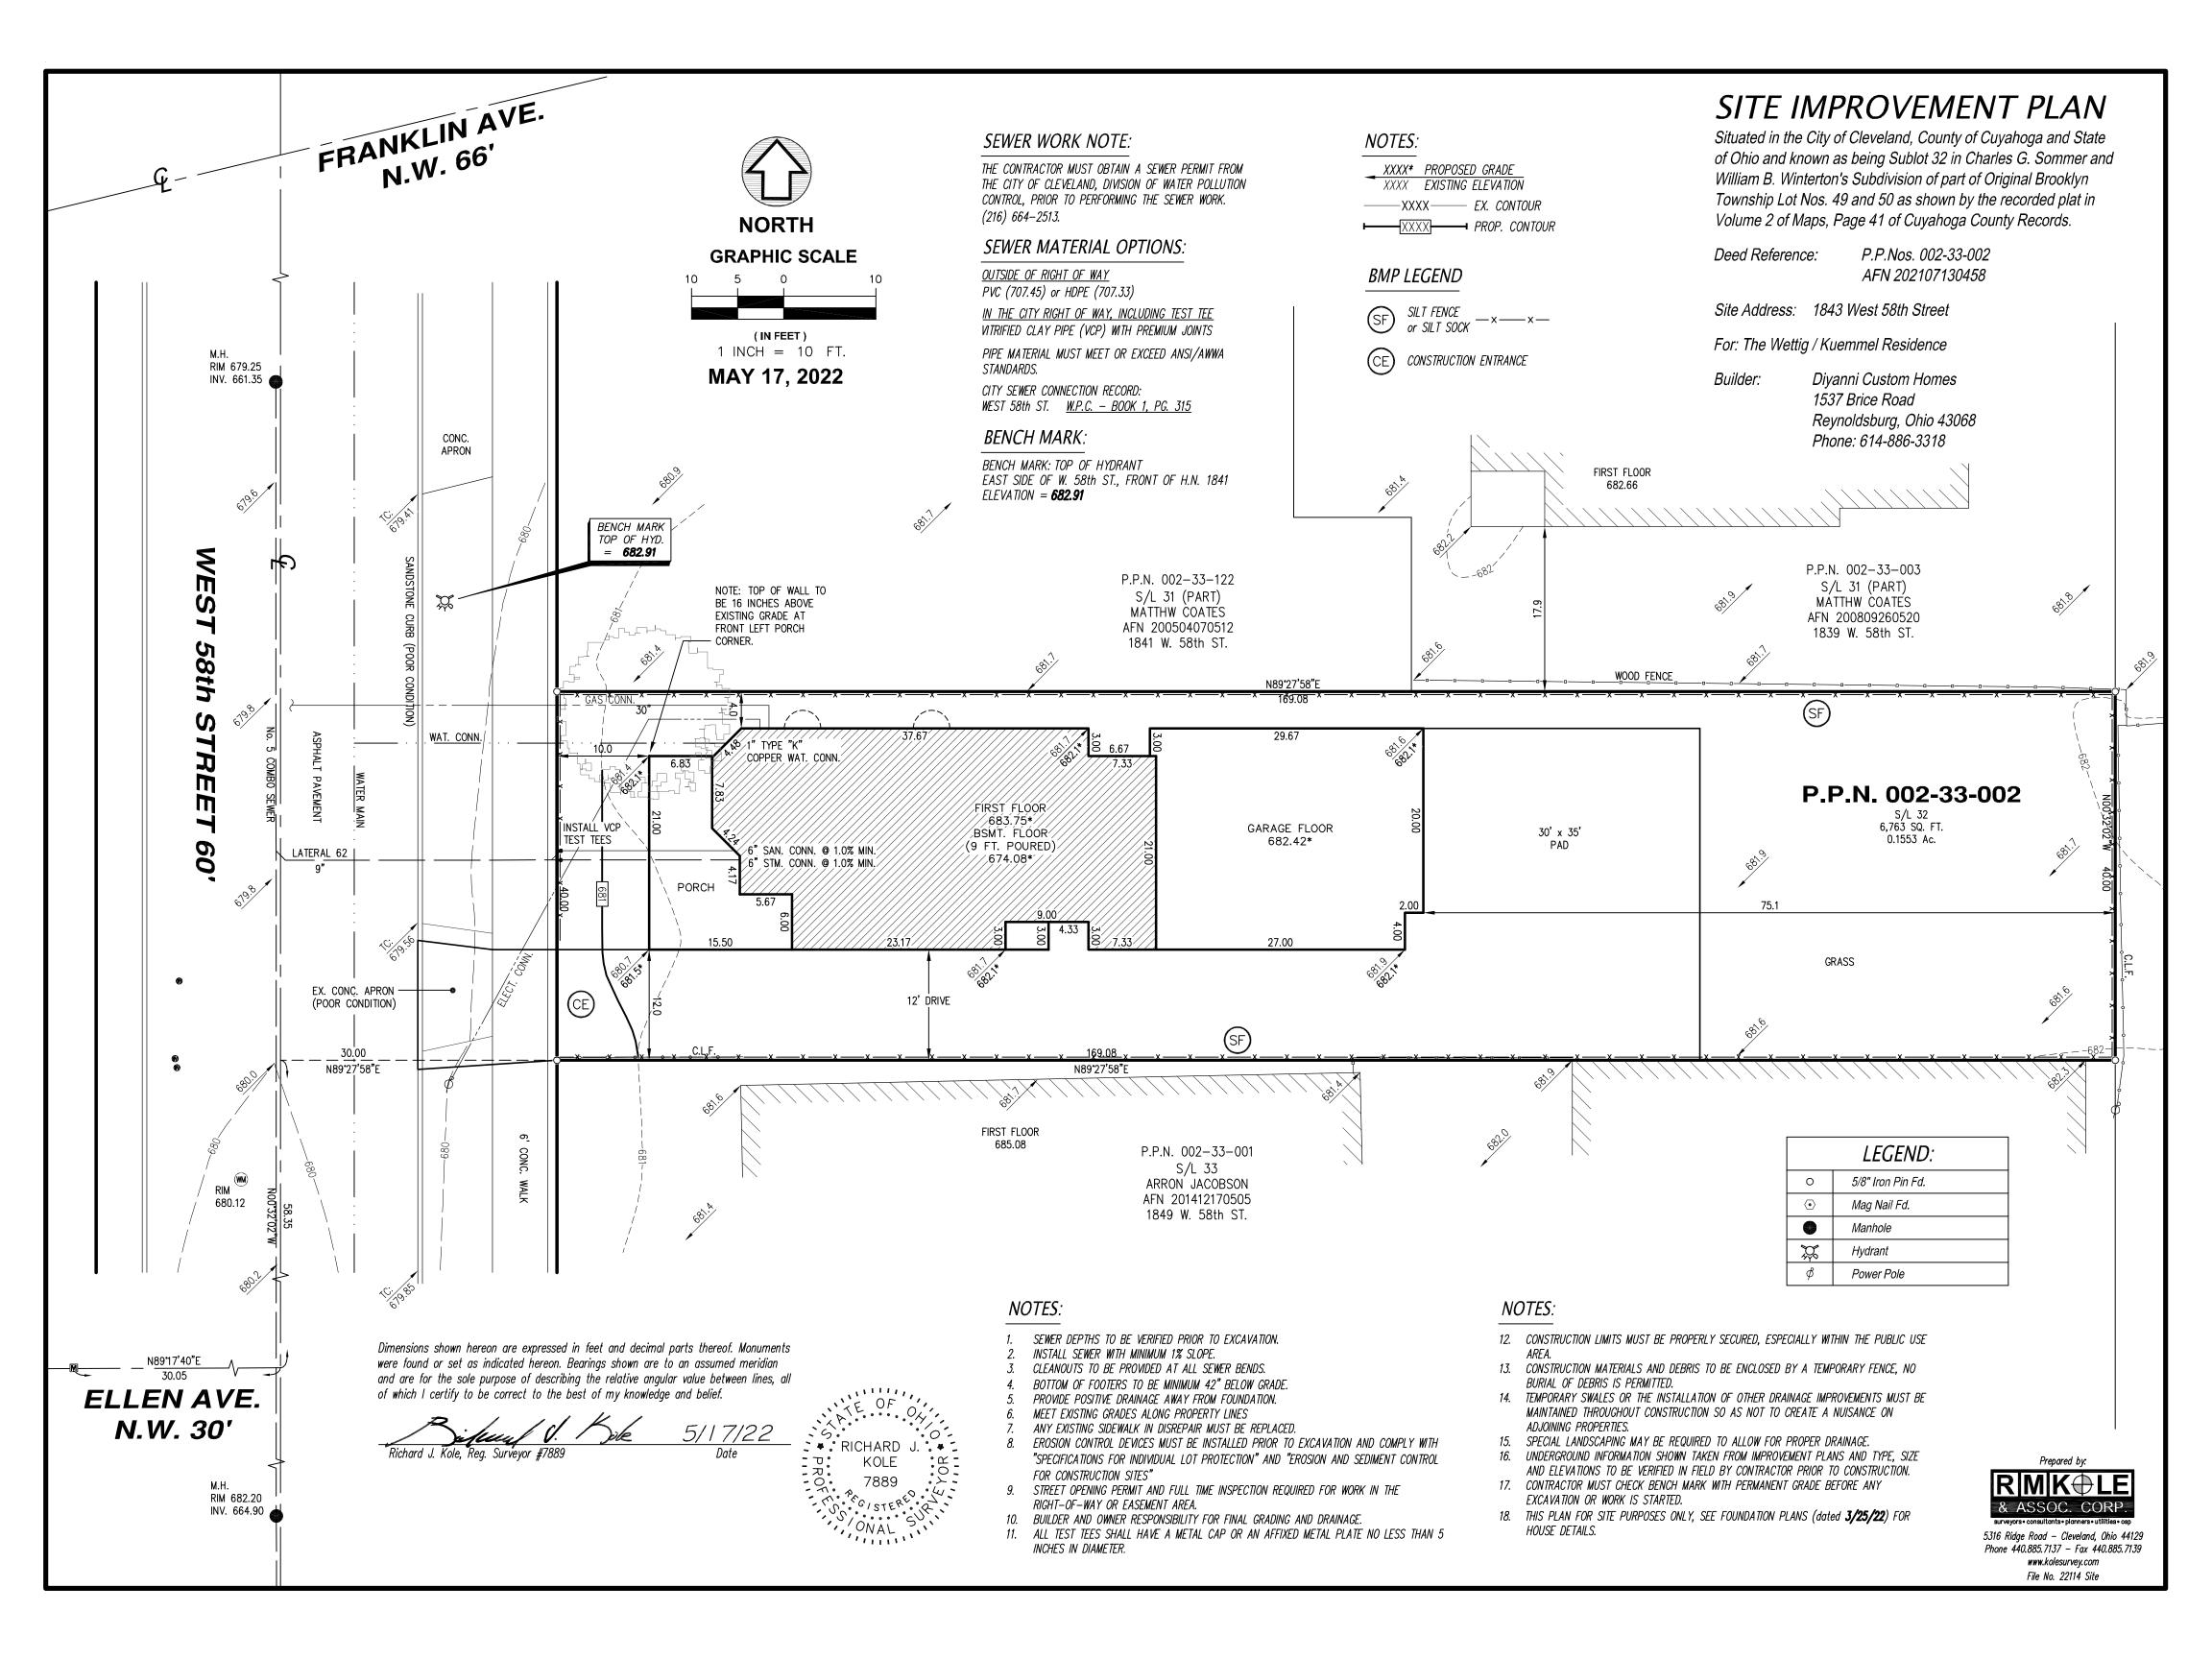

# WETTIG & KUEMMEL RESIDENCE

| PROJECT SPECIFIC INFO |                     |  |
|-----------------------|---------------------|--|
| OWNER                 | WETTIG & KUEMMEL    |  |
| JOB #                 | 1205                |  |
| ADDRESS               | 1843 W 58TH ST      |  |
| CITY/STATE/ZIP        | CLEVELAND, OH 44102 |  |
| COUNTY                | CUYAHOGA            |  |
| TOWNSHIP              |                     |  |

| AREA SCHEDULE    |             |  |  |  |
|------------------|-------------|--|--|--|
| NAME             | AREA        |  |  |  |
| BASEMENT SLAB    | 937 sq ft.  |  |  |  |
| GARAGE SLAB      | 647 sq ft.  |  |  |  |
| FIRST FLOOR      | 1023 sq ft. |  |  |  |
| SECOND FLOOR     | 1123 sq ft. |  |  |  |
| FRONT PORCH SLAB | 232 sq ft.  |  |  |  |
| SIDE PORCH SLAB  | 16 sq ft.   |  |  |  |