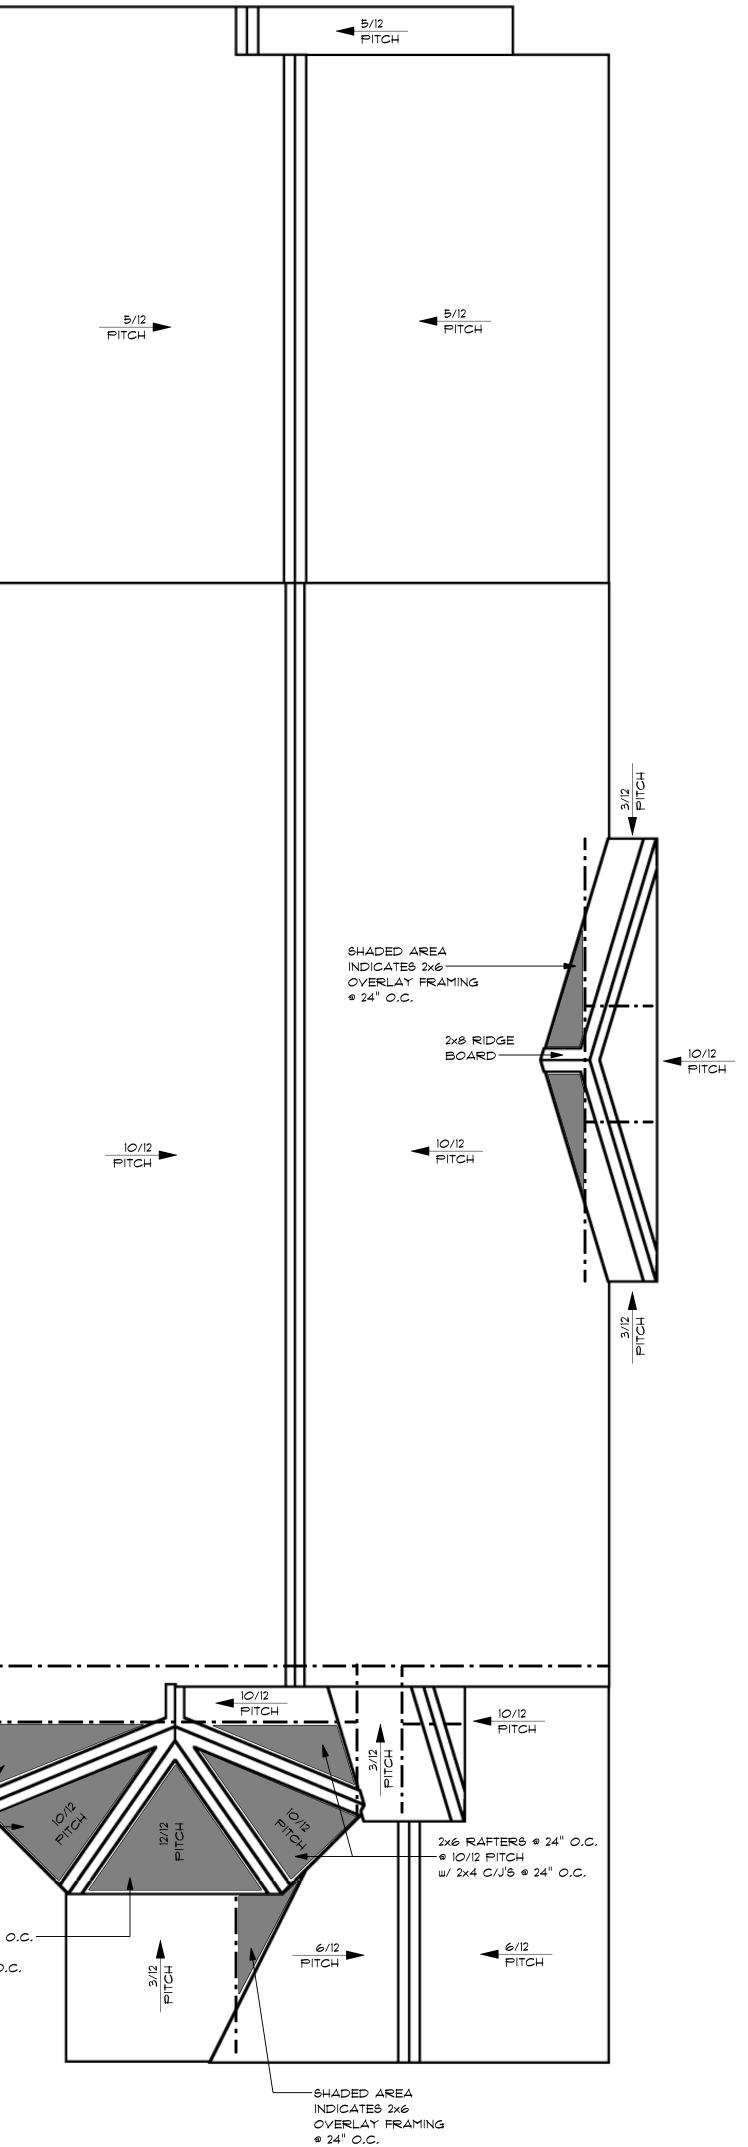

## ROOF PLAN GENERAL NOTES

ALL STRUCTURAL LUMBER SOUTHERN YELLOW PINE #2 UNLESS NOTED OTHERWISE

HAT VENTS/ RIDGE VENTS/ GABLE VENTS SHOWN ON ELEVATIONS

PROVIDE FLASHING FOR ROOF/ WALL INTERSECTIONS

DOUBLE UNDERLAYMENT FOR ASPHALT SHINGLED ROOFS THAT

ARE AT OR BETWEEN 2:12 AND 4:12 ROOF-TRUSS MANUFACTURER IS RESPONSIBLE FOR THE DESIGN, ENGINEERING, MANUFACTURING, AND SAFE DELIVERY OF TRUSSES, AS WELL AS PROVIDING TRUGG LAYOUT AND DETAIL GHEETG WITH THE GTAMP

OF AN ENGINEER REGISTERED IN THE STATE OF OHIO. NOTE: ICE GUARD PROTECTION INSTALLED PER MANUFACTURER'S SPECIFICATIONS & PER SECTION 905.1.2 WHICH STATES: AN ICE BARRIER THAT CONSISTS OF AT LEAST TWO LAYERS OF UNDERLAYMENT CEMENTED TOGETHER OR OF A SELF-ADHERING POLYMER MODIFIED BITUMEN SHEET, SHALL BE USED IN LIEU OF NORMAL UNDERLAYMENT AND EXTEND FROM THE LOWEST EDGES OF ALL ROOF SURFACES TO A POINT AT

LEAST 24 INCHES INSIDE THE EXTERIOR WALL LINE OF THE BUILDING, ICE GAURD INSTALLED MIN, OF 36" PAST EXTERIOR WALL ON 8/12 OR GREATER ROOF SLOPES