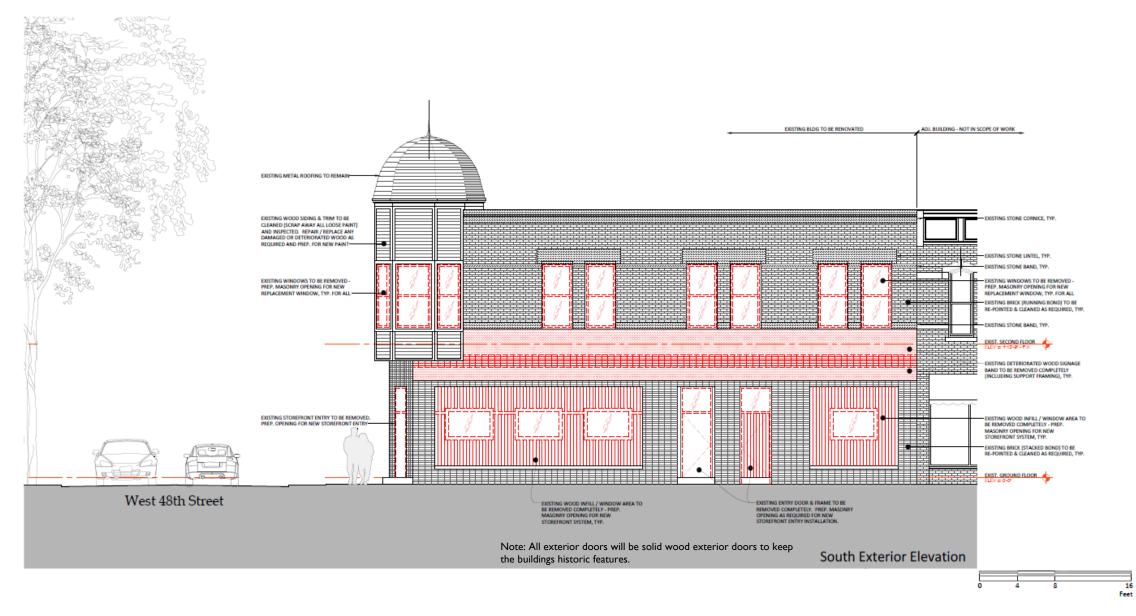

## **PROJECT SUMMARY AND BIO**

Summary:

The primary goal for 4750 Lorain Property LLC project is to bring back a once vibrant historic building in one of Ohio Cities up and coming corner blocks. The plan is to improve the exterior appearance. To do so we will be replacing the store front windows and residential windows, doors, match the exterior brick around the entire property and match the neighboring property that is attached to the east of 4750 Lorain. Additionally, replace all the rotted and aged wood on the exterior cornice and turret with hardy board but matching the existing dimensions. Repairing and painting the turret's roof on the building back to its original black color.

# UPDATES FROM CONCEPTUAL MEETING

- The brick on the exterior is solid brick and not a brick cover. The brick is in good condition and was stained blonde sometime in the mid 1900's. The brick will be stained light red through the entire building. The color will match the property to the east attached.
- 2. The turret roof seems to be in good shape and currently not leaking. We will be keeping existing and making maintenance to it to increase the longevity. We will be using a black paint designed for metal roofs to bring it back to its original color.
- 3. Exterior power wash cleaning is being handle by PD service which uses environmental cleaning supplies for historic properties. Details on this is provided on its own slide.
- 4. All permits have been filed for the property. Please review.

#### Notes/Comments:

Added full window on side bay updated from previous. Brick will be cleaned and repainted to match next door building. Removing glass block windows on west side of building. Installing aluminum clad black windows. Committee wants windows on west façade to match front façade and restore to full original height. Would prefer that it is tall double hung window, but transom would also be acceptable. Wood doors instead of aluminum storefront doors preferred by committee. 4 inch Hardie board is replacing existing wood on turret and front stripe. Antonia Marinucci noted that the proposed Andersen 400 Series windows are not offered in aluminum material.