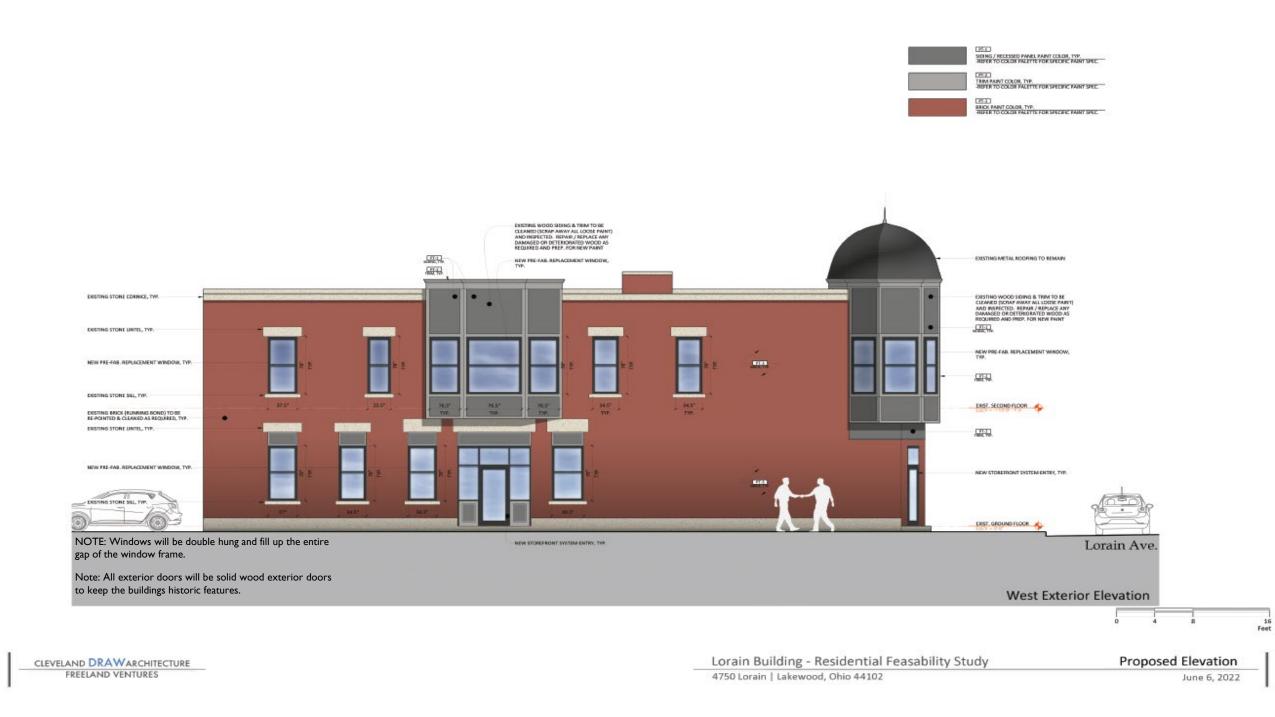

## **PROJECT SUMMARY AND BIO**

Summary:

The primary goal for 4750 Lorain Property LLC project is to bring back a once vibrant historic building in one of Ohio Cities up and coming corner blocks. The plan is to improve the exterior appearance. To do so we will be replacing the store front windows and residential windows, doors, match the exterior brick around the entire property and match the neighboring property that is attached to the east of 4750 Lorain. Additionally, replace all the rotted and aged wood on the exterior cornice and turret with hardy board but matching the existing dimensions. Repairing and painting the turret's roof on the building back to its original black color.

4750 Lorain | Lakewood, Ohio 44102

| Lorain Building - Residential Feasability Study | Proposed Elevation |
|-------------------------------------------------|--------------------|
| 4750 Lorain   Lakewood, Ohio 44102              | June 6, 2022       |

Exterior Brick Color and Brand

SW 6327

**Bold Brick** 

Interior / Exterior

114

- I. Exterior brick paint will be light red to match connected building to the right.
- 2. Paint is from Sherwin Williams
- 3. Paint code is SW 6327 Bold Brick

# UPDATES FROM CONCEPTUAL MEETING

- The brick on the exterior is solid brick and not a brick cover. The brick is in good condition and was stained blonde sometime in the mid 1900's. The brick will be stained light red through the entire building. The color will match the property to the east attached.
- 2. The turret roof seems to be in good shape and currently not leaking. We will be keeping existing and making maintenance to it to increase the longevity. We will be using a black paint designed for metal roofs to bring it back to its original color.
- 3. Exterior power wash cleaning is being handle by PD service which uses environmental cleaning supplies for historic properties. Details on this is provided on its own slide.
- 4. All permits have been filed for the property. Please review.

#### Notes/Comments:

Added full window on side bay updated from previous. Brick will be cleaned and repainted to match next door building. Removing glass block windows on west side of building. Installing aluminum clad black windows. Committee wants windows on west façade to match front façade and restore to full original height. Would prefer that it is tall double hung window, but transom would also be acceptable. Wood doors instead of aluminum storefront doors preferred by committee. 4 inch Hardie board is replacing existing wood on turret and front stripe. Antonia Marinucci noted that the proposed Andersen 400 Series windows are not offered in aluminum material.