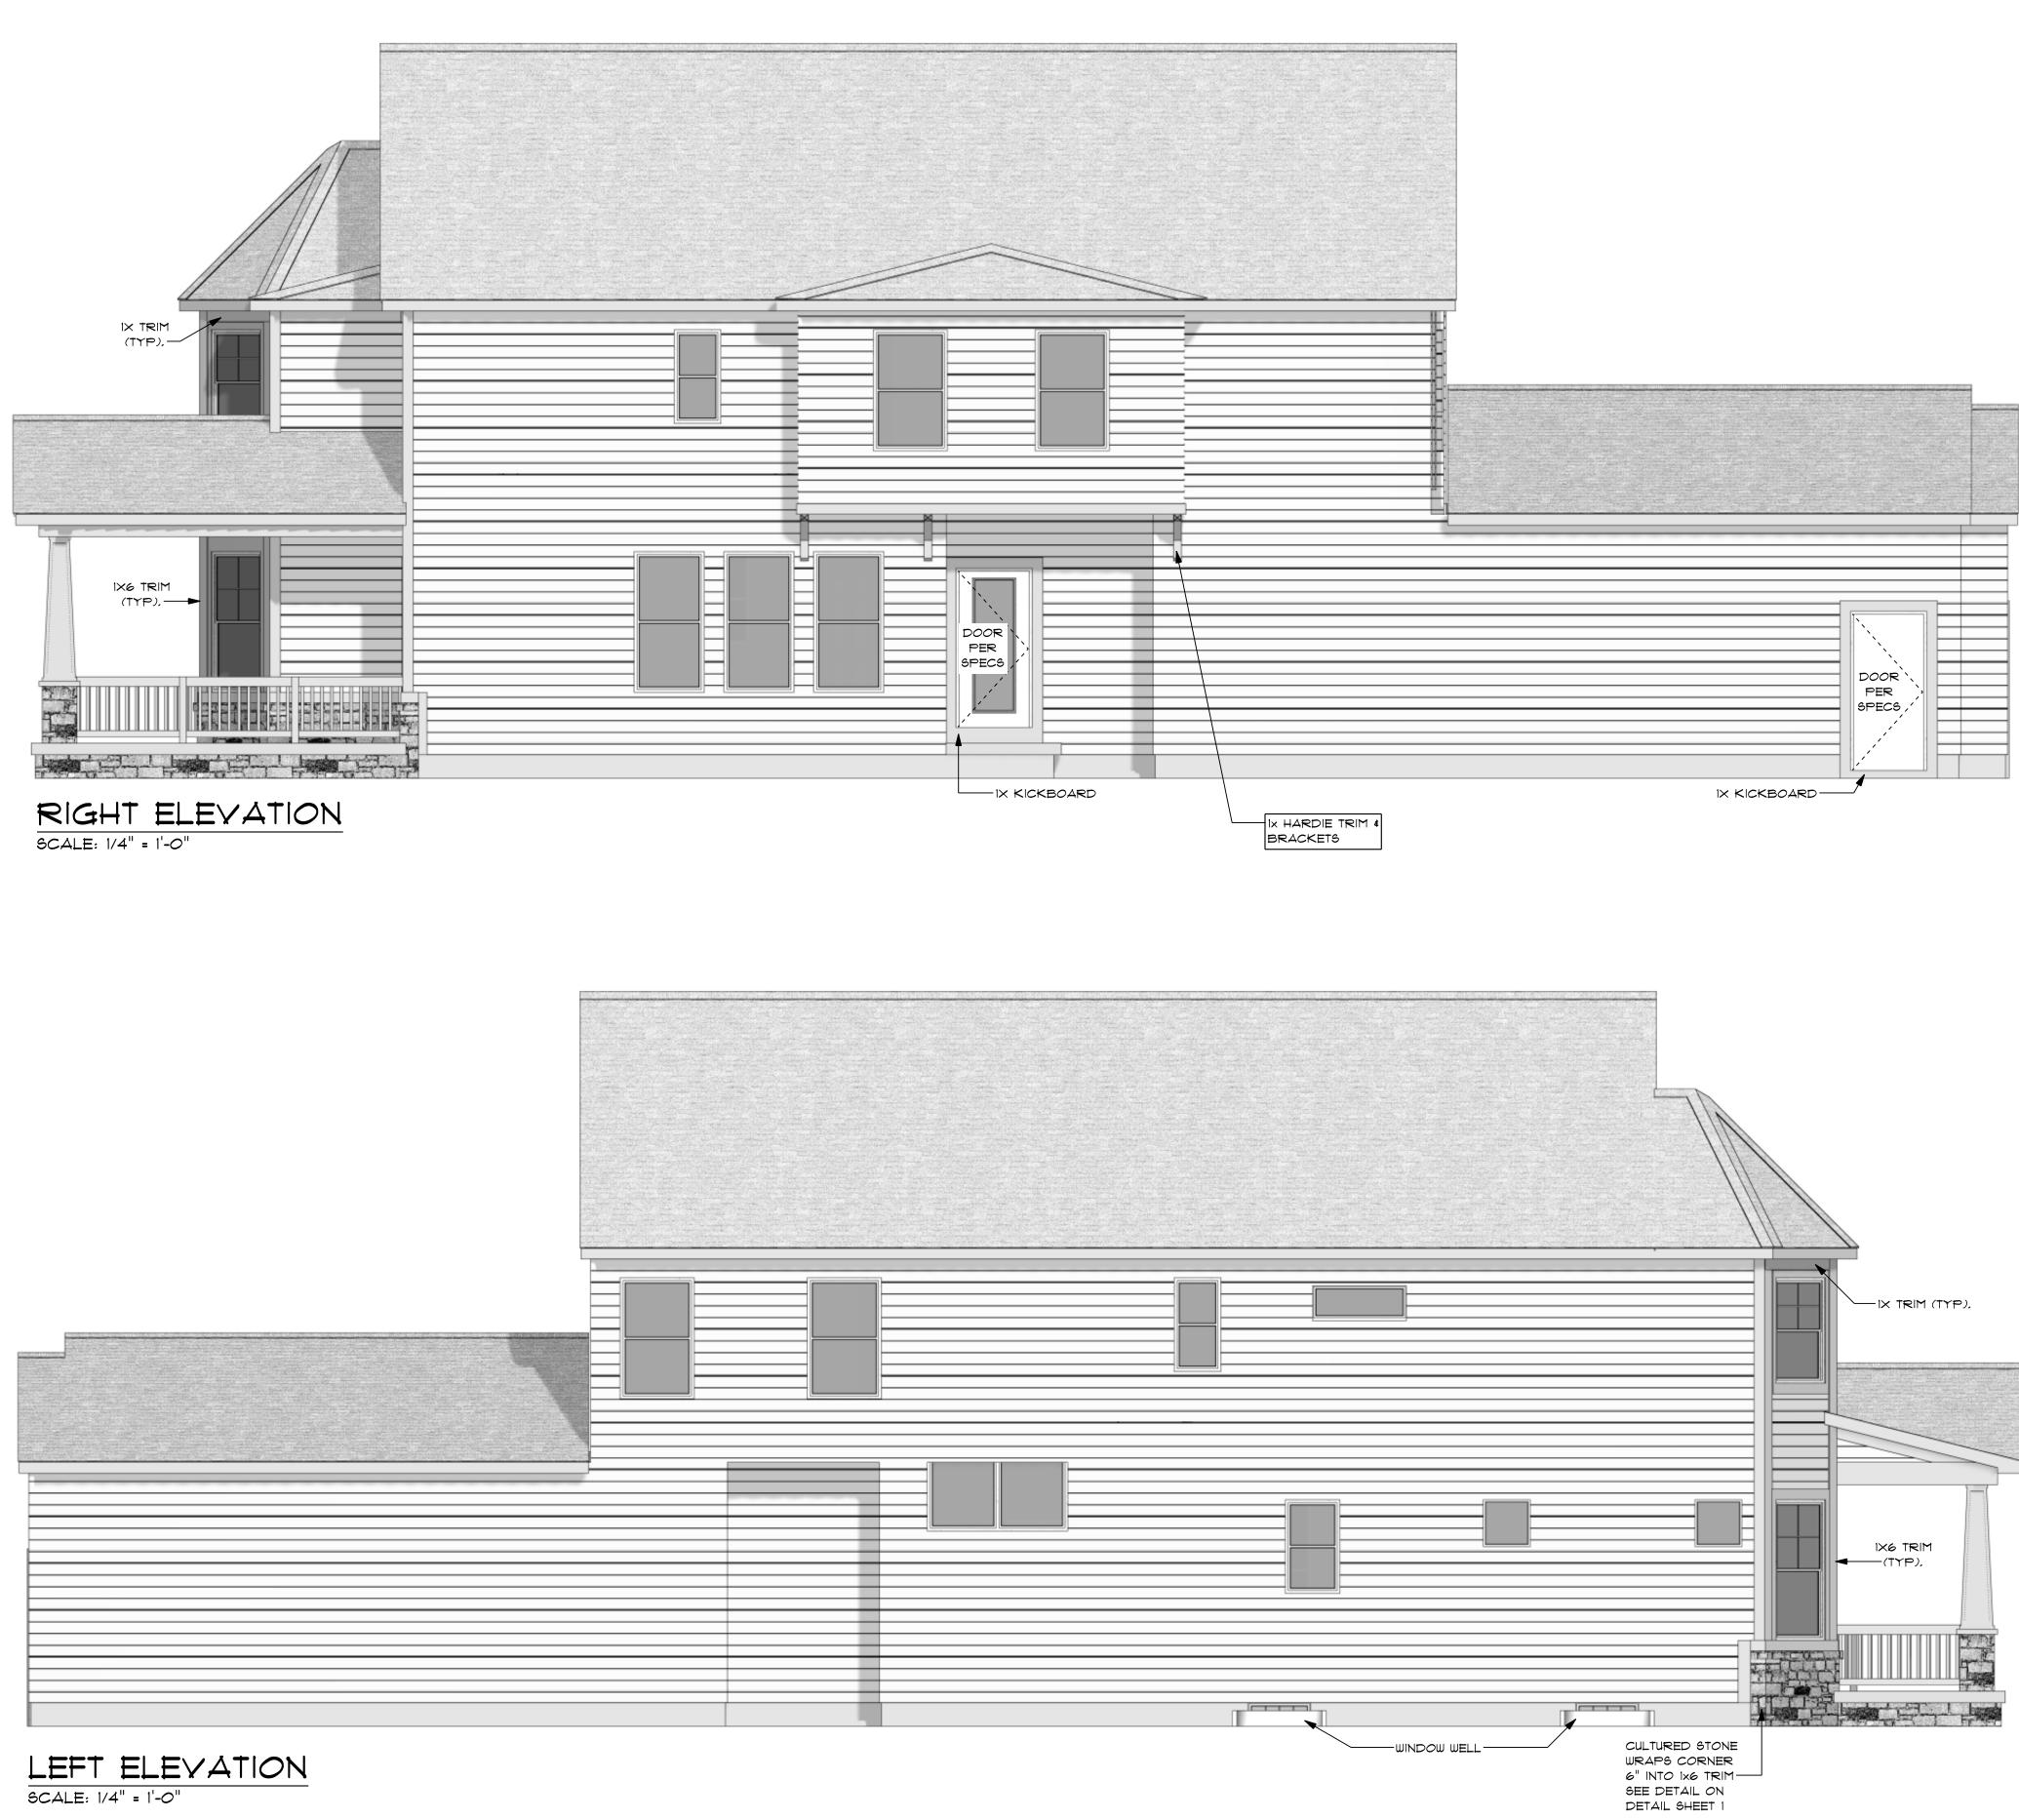

| SHEET INDEX   |    |  |
|---------------|----|--|
| COVER         | 1  |  |
| FOUNDATION    | 2  |  |
| IST FLOOR     | 3  |  |
| 2ND FLOOR     | 4  |  |
| FLOORING      | 5  |  |
| FRONT & REAR  |    |  |
| RIGHT & LEFT  | ٦  |  |
| ROOF PLAN     | 8  |  |
| DETAIL 1      | 9  |  |
| DETAIL 2      | 10 |  |
| DETAIL 3      | 11 |  |
| IST FLR ELECT | 12 |  |
| 2ND FLR ELECT | 13 |  |

FOUNDATION PLAN SCALE: 1/4" = 1'-0"

JOB NUMBER: REGION: 1205 OH 3 ALL EXTERIOR WALLS ARE 2×4 @ 9'-1 1/8" U.N.O. SINGLE FAMILY EXTERIOR WINDOWS SET AT RESIDENCE DETACHED 7'-6" AFF U.N.O. 19t FLOOR INTERIOR DOORS & OPGS NEAR CORNERS ARE SET 6" OFF CORNER WHERE POSSIBLE U.N.O. INTERIOR DOORS & OPGS BETWEEN TWO WALLS ARE TO BE ASSUMED CENTERED U.N.O The Home Builder ALL INTERIOR DOORS ARE 6'-8" TALL W/ 83" R.O. HT U.N.O. ALL PASS THROUGH OPGS **Diyanni** Homes AND BIPASS DOORS ARE FRAMED 2" WIDER AND I" TALLER THAN NOTED ON PLAN U.N.O. SEE D3 SHEET FOR SPLIT WINDOW CASING DETAIL AND HEAVY TRIM DETAIL HEADER KEY LVLS ARE FIGURED TO BE 134" WIDE, "J" & "K" IN HEADER NAMES REPRESENT JACKS & KINGS. MIN, 1 JACK \$ 1 KING PER OPG, U.N.O. THE NUMBER PRECEDING "J" OR "K" REPRESENTS THE NUMBER COPYRIGHT (C) OF JACKS OR KINGS REQUIRED, THE NUMBER OF JACKS & KINGS DF CONSTRUCTION ARE FIGURED TO BE PLACED COMPANY LLC BIA REGISTERED BUILDER ON BOTH SIDES OF THE HEADER UNLESS NOTED OTHERWISE, NO REPRODUCTION OR OTHER USE OF THESE PLANS MAY BE MADE WITHOUT THE EXPRESSED WRITTEN CONSENT EX. 2-2x10 2-J 2-K OF THE COPYRIGHT HOLDER THIS IS A 2-2×10 HEADER WITH (2) JACK AND (2) KING STUDS AT EACH END OF THE HEADER. REFERENCE APPROVED CABINET DRAWINGS FOR ADDITIONAL LAYOUT & C-TOP INFORMATION. KITCHEN LAYOUT SHOWN MAY NOT BE ACCURATE. SEE APPROVED CABINET DRAWINGS FOR ACTUAL LAYOUT. CONT. SHEATHED METHOD CS-WSP WALL BRACING: PER RCO 2019, ALL EXTERIOR WALL SHEATHING TO BE MIN, 4'x8' SHEETS OF 1/2" (7/16") ORIENTED-STRAND BOARD (OSB) OR APPROVED ALTERNATIVE, AND NAILED WITH MIN, 8d COMMON NAILS EVERY 6" O/C @ OUTSIDE STUDS AND 12" O/C @ INTERIOR STUDS GB METHOD -BRACED WALL PANEL Щ Щ GYPSUM BOARD METHOD. ATTACH DRYWALL @ 1" O/C @ EDGES AND IN FIELD. BLOCKING AS REQ. BY 大 に 而 て 下 FIGURE 602.10.8 TYP. Щ CS-PF - CONTINUAL-SHEATHED PORTAL FRAME (SEE DETAIL) -7 I Щ ( HORIZONTAL BRACING  $\cap$ -cD S Ц Ц Щ 2 Q Q ШШ