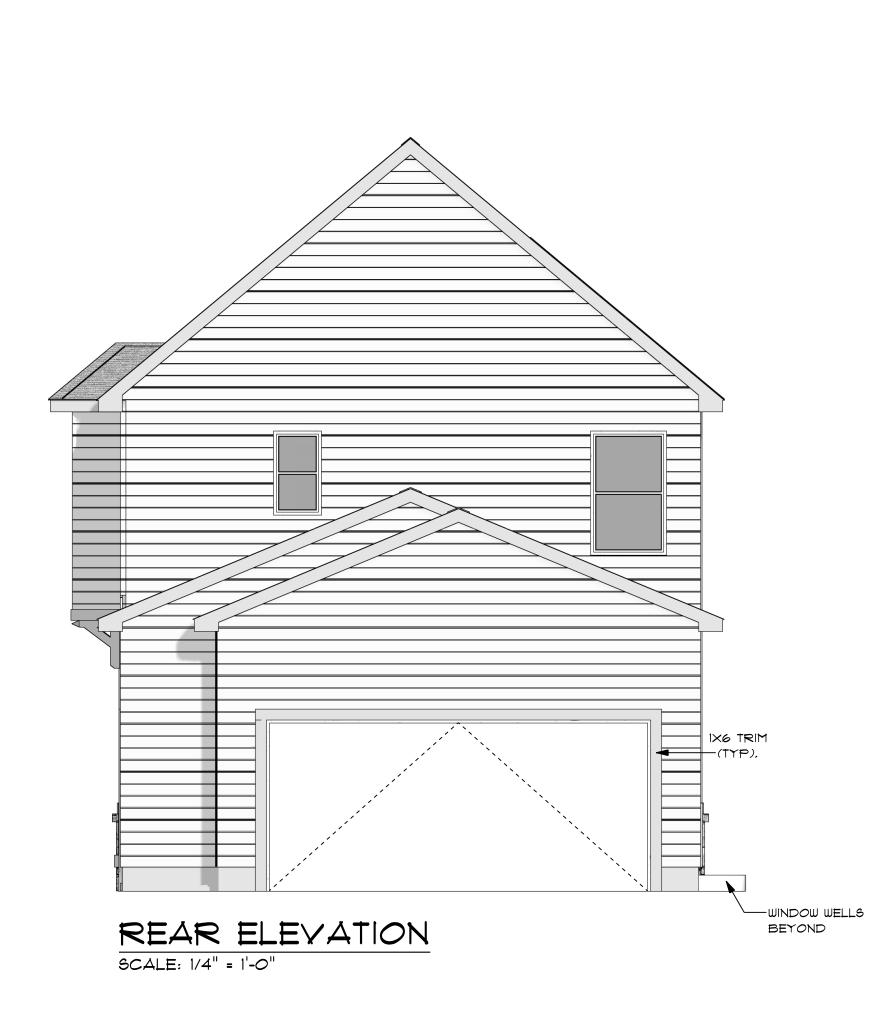

| SHEET INDEX   |    |  |
|---------------|----|--|
| COVER         | 1  |  |
| FOUNDATION    | 2  |  |
| IST FLOOR     | 3  |  |
| 2ND FLOOR     | 4  |  |
| FLOORING      | 5  |  |
| FRONT & REAR  |    |  |
| RIGHT & LEFT  | ٦  |  |
| ROOF PLAN     | 8  |  |
| DETAIL 1      | 9  |  |
| DETAIL 2      | 10 |  |
| DETAIL 3      | 11 |  |
| IST FLR ELECT | 12 |  |
| 2ND FLR ELECT | 13 |  |