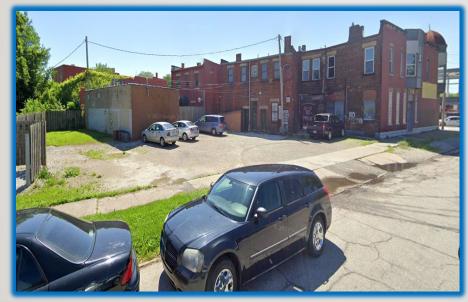

at is attached to the east of 4750 Lorain. Additionally, replace all the rotted and aged wood on the exterior cornice and turret with hardy board but matching the existing dimensions. Repairing and painting the turret's roof on the building back to its original black color.

Lastly, I will be moving my personal office to one of the commercial spots and will be operating my companies out of there.

The other unit plan would be for a coffee shop, brokerage, office space, speakeasy, bank or retail.

Location: corner of Lorain and w 48<sup>th</sup>

Project approval: Exterior updating only

Units: 2 storefront commercial units

Parking: 10 (front, side and rear)

Commercial store front Sq Ft: approx. 3,000

## SITE CONTEXT PLAN PAGE I



## SITE CONTEXT PLAN PAGE 2



## Rear of the property



### Lorain Ave side of the property



## **EXISTING CONDITION PLAN**

## W 48<sup>th</sup>/ Corner block of the property





| CLEVELAND DRAWARCHITECTURE |  |
|----------------------------|--|
| FREELAND VENTURES          |  |





CLEVELAND DRAWARCHITECTURE FREELAND VENTURES



16 Feet

4750 Lorain | Lakewood, Ohio 44102







| Lorain Building - Residential Feasability Study | Proposed Elevation |
|-------------------------------------------------|--------------------|
| 4750 Lorain   Lakewood, Ohio 44102              | June 6, 2022       |

16 Feet



| CLEV | ELAND | UKA | <b>WARCHITECTU</b> | RE |
|------|-------|-----|--------------------|----|
|      | FREE  | AND | VENTURES           |    |



Final Design for Approval: City of Cleveland Storefront Renovation Program Designs &