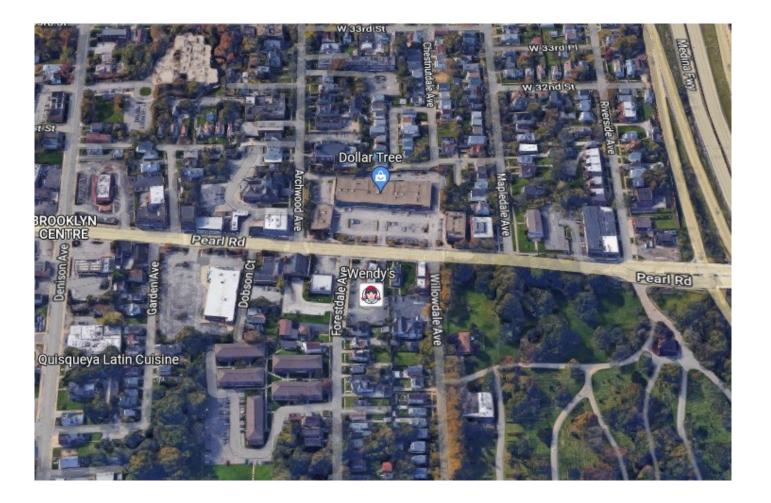

# **Certificates of Appropriateness**

June 23, 2022

CLEVELAND OF

June 23, 2022

Case 22-045: Brooklyn Centre Historic District (Tabled 6/9/22) Shoppes on Pearl 3762 Pearl Road Signs for Urgent Care and Health Express Ward 14: Santana Project Representatives: Shadi Almikdad, Contractor, Neon & Signs

### **Brooklyn Centre**