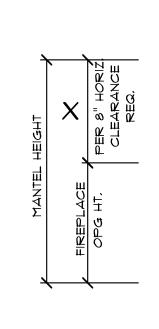

| 43.25"        | 35.25"      | 19.5"     | 24"       |
| VFLL38                                        | 43.25"        | 35.25"      | 19,5"     | 24"       |
| VFLL48                                        | 53"           | 35.25"      | 19,5"     | 27"       |
| A∨FL42                                        | 44"           | 32"         | 20"       | 26.5"     |
| AVFL60                                        | 55.875"       | 36.375"     | 23"       | 26.5"     |
| WARMMAJICII                                   | 42.5"         | 56.75"      | 28.75"    | 21"       |
| TWILIGHT-II,MOD                               | 44"           | 47.675"     | 32.625"   | NA        |
| FORTRESS                                      | 49.5"         | 44.5"       | 34.25"    | NA        |





FIREPLACE ELEVATION  $(\mathbf{A})$ SCALE: 1/2" = 1'-0"







FRONT ELEVATION

SHOWER TILE LAYOUT PER SELECTION SEE DESIGN DRAWING BY INTERIOR DESIGNER



SHOWER INT. ELEVATION SCALE: 1/4" = 1-0" (3)





SHOWER INT. ELEVATION SCALE: 1/4" = 1-0" (4)  $\searrow$ 





ELECTRICAL SERVICE DIAGRAM NOT TO SCALE

## ELECTRICAL NOTES

SWITCHES, CANS, CEILING FANS, & OTHER FIXTURE LOCATIONS ARE DETERMINED BY ELECTRICAL CONTRACTOR, HOMEOWNER, BUILDER AND/OR BUILDING SPECS.

ALL WIRING DONE TO LATEST N.E.C. AND LOCAL CODES

ALL SWITCHES AND OUTLETS INSTALLED PER LATEST N.E.C.

ELECTRIC PANEL TO BE LOCATED BY THE ELECTRIC CONTRACTOR

| ELECTRICAL LEGEND   |       |            |  |
|---------------------|-------|------------|--|
| ELECTRICAL          | COUNT | SYMBOL     |  |
| OUTLET