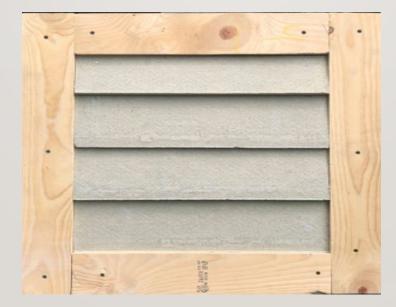

## Hardy Board Dimension

Note: Matching Existing size 4 inch

This has a 4" reveal that matches 4750 Lorain