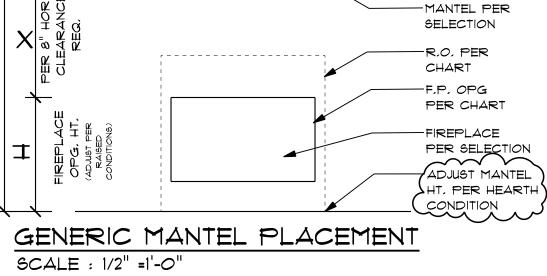

"       |
| VFLL38                                        | 43.25"        | 35.25"      | 19,5"     | 24"       |
| VFLL48                                        | 53"           | 35.25"      | 19,5"     | 27"       |
| A∨FL42                                        | 44"           | 32"         | 20"       | 26.5"     |
| AVFL60                                        | 55.875"       | 36.375"     | 23"       | 26.5"     |
| WARMMAJICII                                   | 42.5"         | 56.75"      | 28.75"    | 21"       |
| TWILIGHT-II,MOD                               | 44"           | 47.675"     | 32.625"   | NA        |
| FORTRESS                                      | 49.5"         | 44.5"       | 34.25"    | NA        |





FIREPLACE ELEVATION  $(\mathbf{A})$ SCALE: 1/2" = 1'-0"







FRONT ELEVATION

SHOWER TILE LAYOUT PER SELECTION SEE DESIGN DRAWING BY INTERIOR DESIGNER



SHOWER INT. ELEVATION SCALE: 1/4" = 1-0" (3)





SHOWER INT. ELEVATION SCALE: 1/4" = 1-0" (4)  $\searrow$ 





ELECTRICAL SERVICE DIAGRAM NOT TO SCALE

## ELECTRICAL NOTES

SWITCHES, CANS, CEILING FANS, & OTHER FIXTURE LOCATIONS ARE DETERMINED BY ELECTRICAL CONTRACTOR, HOMEOWNER, BUILDER AND/OR BUILDING SPECS.

ALL WIRING DONE TO LATEST N.E.C. AND LOCAL CODES

ALL SWITCHES AND OUTLETS INSTALLED PER LATEST N.E.C.

ELECTRIC PANEL TO BE LOCATED BY THE ELECTRIC CONTRACTOR

| ELECTRICAL LEGEND   |       |            |  |
|---------------------|-------|------------|--|
| ELECTRICAL          | COUNT | SYMBOL     |  |
| OUTLET              | 15    | $\square$  |  |
| OUTLET GFI          | 2     |