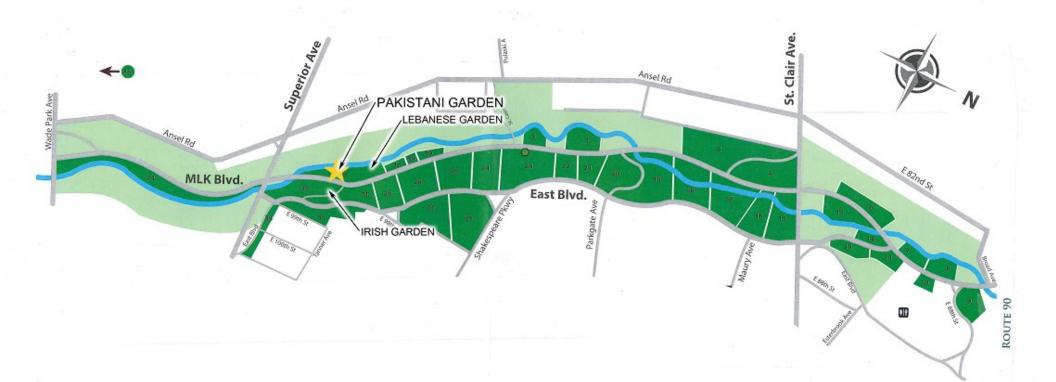

## Case 22-049: Cleveland Cultural Gardens Pakistani Garden 1220 Martin Luther King, Jr. Drive New Garden Plan

Ward 9: Conwell

Project Representatives: Thomas F. Zarfoss, Behnke Landscape Architecture; Syed Abbas, Qaisra Haider, Pakistani Garden; Lori Ashyk, Cleveland Cultural Gardens Federation