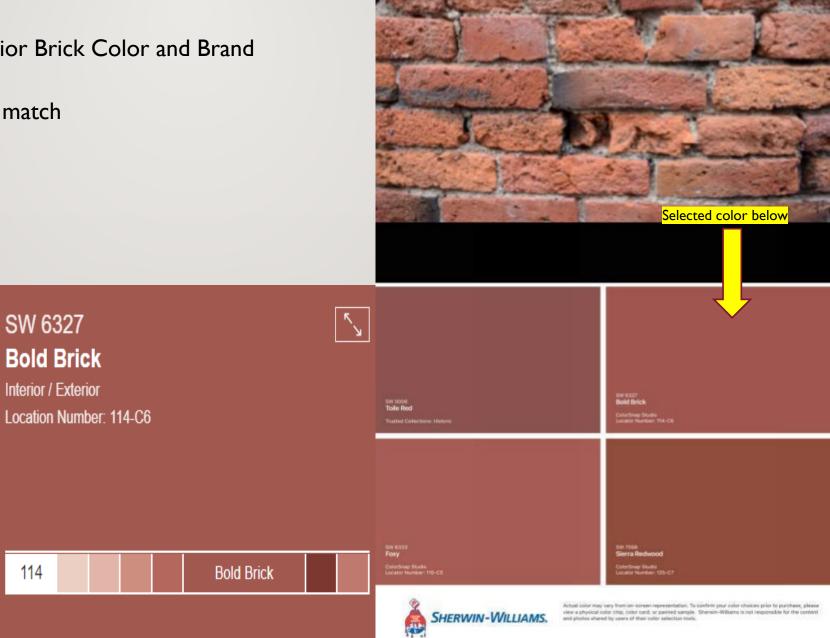

Exterior Brick Color and Brand

SW 6327

**Bold Brick** 

Interior / Exterior

114

- I. Exterior brick paint will be light red to match connected building to the right.
- 2. Paint is from Sherwin Williams
- 3. Paint code is SW 6327 Bold Brick