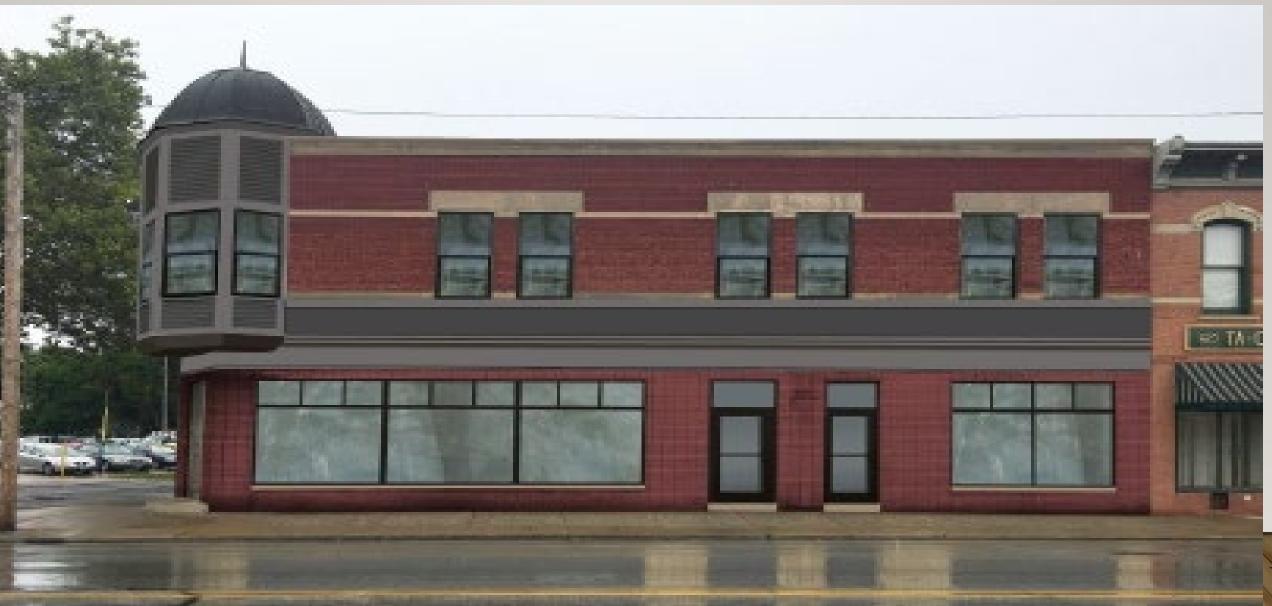

## **PROJECT SUMMARY AND BIO**

Summary:

The primary goal for 4750 Lorain Property LLC project is to bring back a once vibrant historic building in one of Ohio Cities up and coming corner blocks. The plan is to improve the exterior appearance. To do so we will be replacing the store front windows and residential windows, doors, match the exterior brick around the entire property and match the neighboring property that is attached to the east of 4750 Lorain. Additionally, replace all the rotted and aged wood on the exterior cornice and turret with hardy board but matching the existing dimensions. Repairing and painting the turret's roof on the building back to its original black color.

# UPDATES FROM CONCEPTUAL MEETING

- The brick on the exterior is solid brick and not a brick cover. The brick is in good condition and was stained blonde sometime in the mid 1900's. The brick will be stained light red through the entire building. The color will match the property to the east attached.
- 2. The turret roof seems to be in good shape and currently not leaking. We will be keeping existing and making maintenance to it to increase the longevity. We will be using a black paint designed for metal roofs to bring it back to its original color.
- 3. Exterior power wash cleaning is being handle by PD service which uses environmental cleaning supplies for historic properties. Details on this is provided on its own slide.
- 4. All permits have been filed for the property. Please review.

#### Notes/Comments:

Added full window on side bay updated from previous. Brick will be cleaned and repainted to match next door building. Removing glass block windows on west side of building. Installing aluminum clad black windows. Committee wants windows on west façade to match front façade and restore to full original height. Would prefer that it is tall double hung window, but transom would also be acceptable. Wood doors instead of aluminum storefront doors preferred by committee. 4 inch Hardie board is replacing existing wood on turret and front stripe. Antonia Marinucci noted that the proposed Andersen 400 Series windows are not offered in aluminum material.