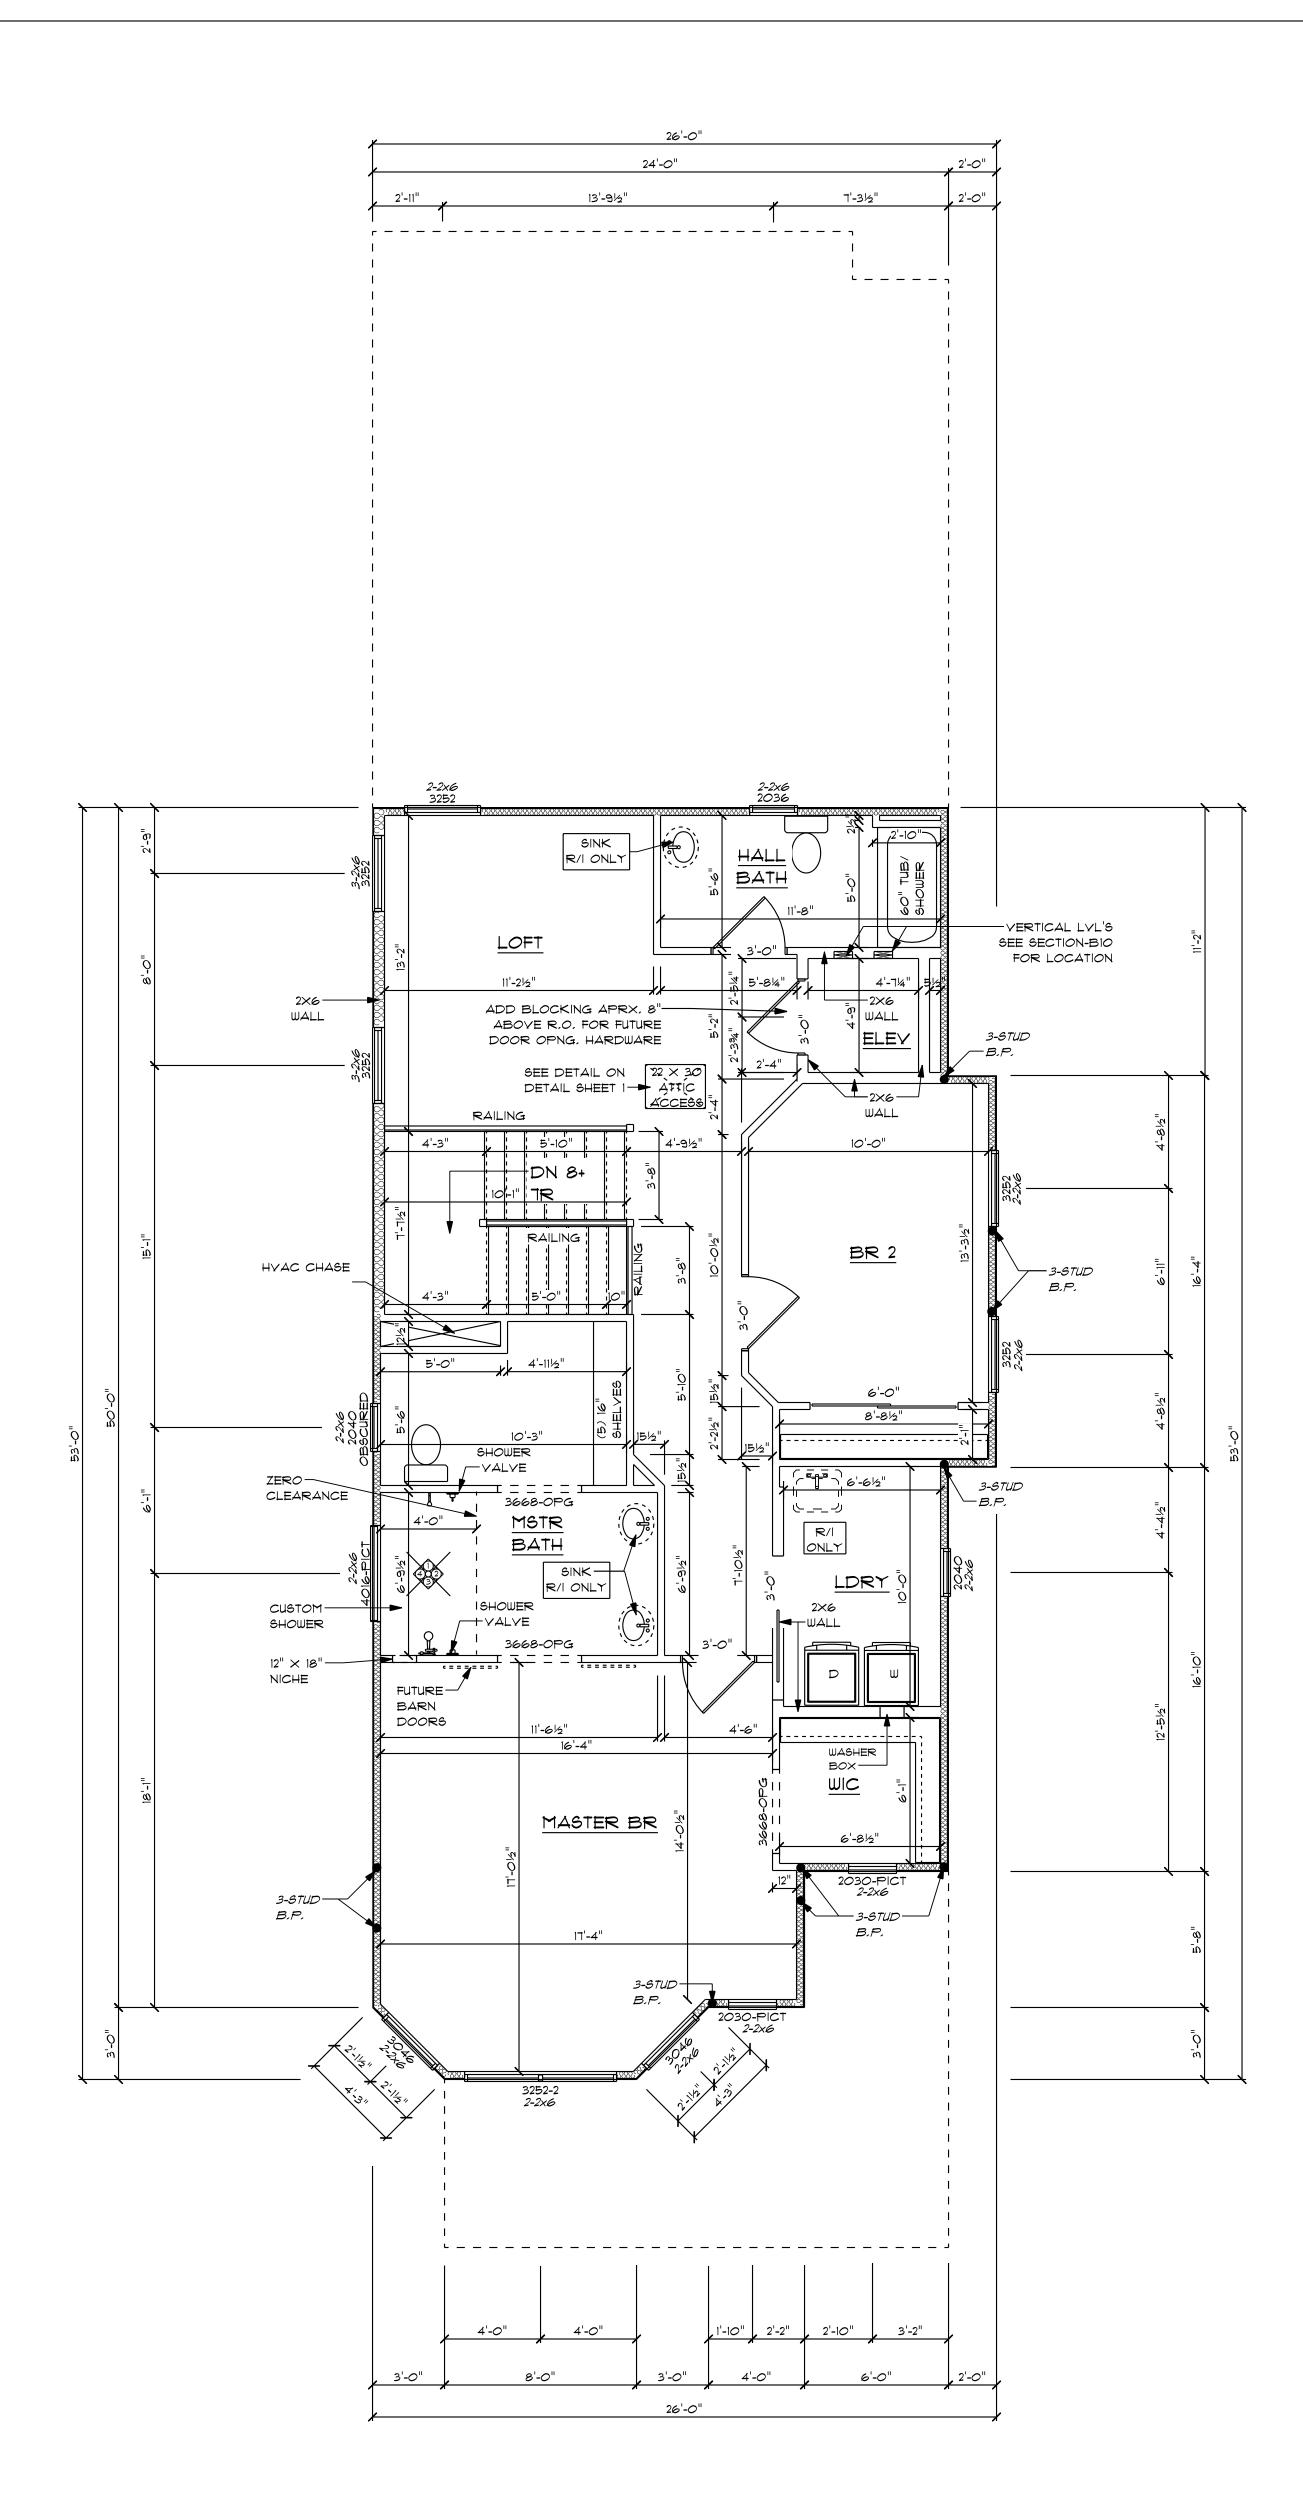

# WETTIG & KUEMMEL RESIDENCE

| PROJECT SPECIFIC INFO |                     |  |
|-----------------------|---------------------|--|
| OWNER                 | WETTIG & KUEMMEL    |  |
| JOB #                 | 1205                |  |
| ADDRESS               | 1843 W 58TH ST      |  |
| CITY/STATE/ZIP        | CLEVELAND, OH 44102 |  |
| COUNTY                | CUYAHOGA            |  |
| TOWNSHIP              |                     |  |

| AREA SCHEDULE    |             |  |  |  |
|------------------|-------------|--|--|--|
| NAME             | AREA        |  |  |  |
| BASEMENT SLAB    | 937 sq ft.  |  |  |  |
| GARAGE SLAB      | 647 sq ft.  |  |  |  |
| FIRST FLOOR      | 1023 sq ft. |  |  |  |
| SECOND FLOOR     | 1123 sq ft. |  |  |  |
| FRONT PORCH SLAB | 232 sq ft.  |  |  |  |
| SIDE PORCH SLAB  | 16 sq ft.   |  |  |  |

| SHEET INDEX   |    |  |
|---------------|----|--|
| COVER         | 1  |  |
| FOUNDATION    | 2  |  |
| IST FLOOR     | 3  |  |
| 2ND FLOOR     | 4  |  |
| FLOORING      | 5  |  |
| FRONT & REAR  |    |  |
| RIGHT & LEFT  | ٦  |  |
| ROOF PLAN     | 8  |  |
| DETAIL 1      | 9  |  |
| DETAIL 2      | 10 |  |
| DETAIL 3      | 11 |  |
| IST FLR ELECT | 12 |  |
| 2ND FLR ELECT | 13 |  |