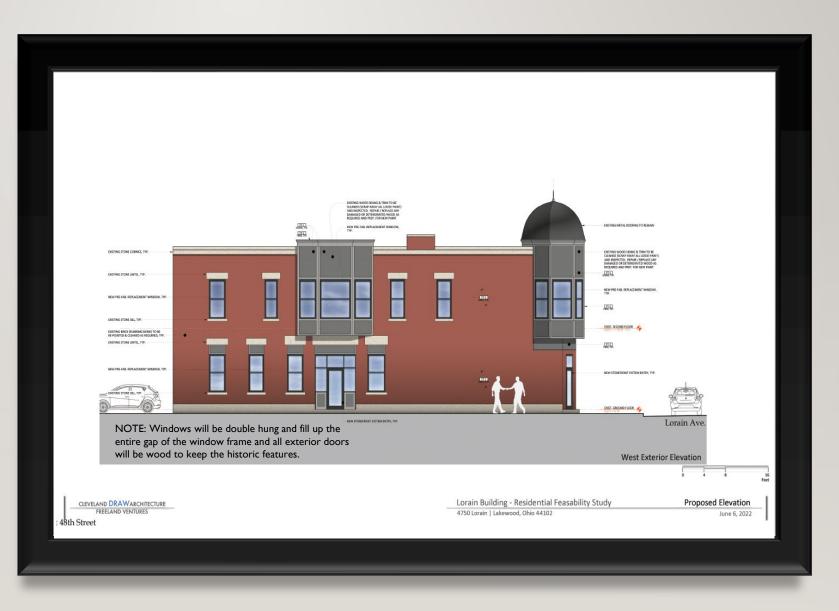

4750 Lorain | Lakewood, Ohio 44102

| Lorain Building - Residential Feasability Study | Proposed Elevation |
|-------------------------------------------------|--------------------|
| 4750 Lorain   Lakewood, Ohio 44102              | June 6, 2022       |

#### **Recommendations of Design Review Committee:**

Approved with conditions: Wooden entry doors on 4 exterior doors instead of aluminum doors. Adding either taller double hung windows or transoms to the western façade windows at both levels.

#### Notes/Comments:

Added full window on side bay updated from previous. Brick will be cleaned and repainted to match next door building. Removing glass block windows on west side of building. Installing aluminum clad black windows. Committee wants windows on west façade to match front façade and restore to full original height. Would prefer that it is tall double hung window, but transom would also be acceptable. Wood doors instead of aluminum storefront doors preferred by committee. 4 inch Hardie board is replacing existing wood on turret and front stripe. Antonia Marinucci noted that the proposed Andersen 400 Series windows are not offered in aluminum material.