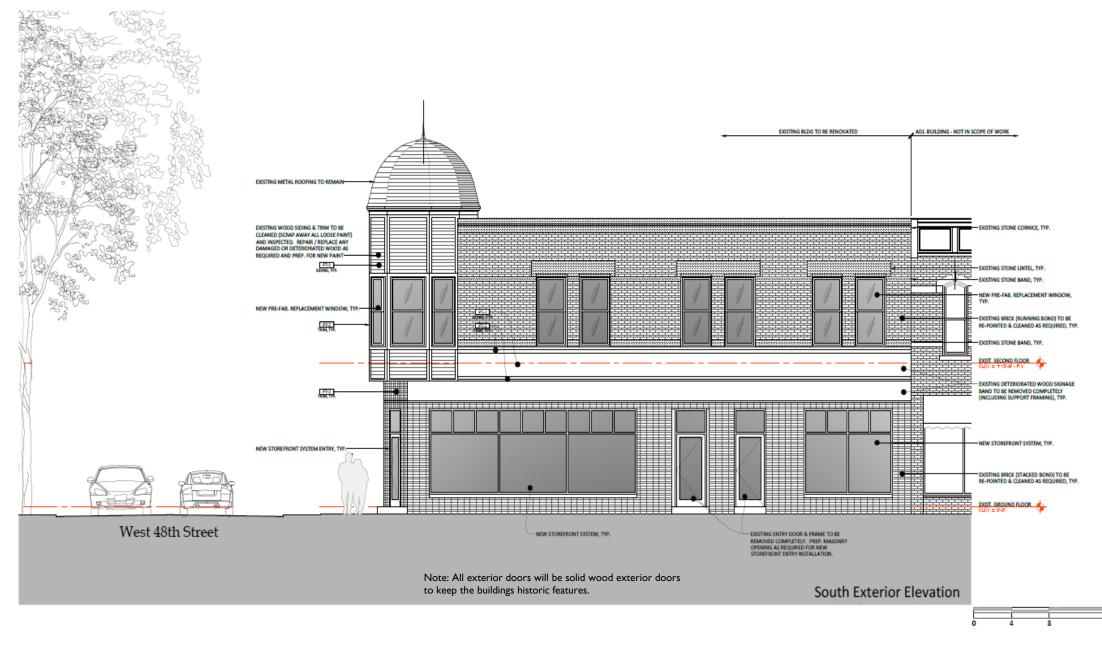

## **PROJECT SUMMARY AND BIO**

Summary:

The primary goal for 4750 Lorain Property LLC project is to bring back a once vibrant historic building in one of Ohio Cities up and coming corner blocks. The plan is to improve the exterior appearance. To do so we will be replacing the store front windows and residential windows, doors, match the exterior brick around the entire property and match the neighboring property that is attached to the east of 4750 Lorain. Additionally, replace all the rotted and aged wood on the exterior cornice and turret with hardy board but matching the existing dimensions. Repairing and painting the turret's roof on the building back to its original black color.

# UPDATES FROM CONCEPTUAL MEETING

- The brick on the exterior is solid brick and not a brick cover. The brick is in good condition and was stained blonde sometime in the mid 1900's. The brick will be stained light red through the entire building. The color will match the property to the east attached.
- 2. The turret roof seems to be in good shape and currently not leaking. We will be keeping existing and making maintenance to it to increase the longevity. We will be using a black paint designed for metal roofs to bring it back to its original color.
- 3. Exterior power wash cleaning is being handle by PD service which uses environmental cleaning supplies for historic properties. Details on this is provided on its own slide.
- 4. All permits have been filed for the property. Please review.

#### **Recommendations of Design Review Committee:**

Approved with conditions: Wooden entry doors on 4 exterior doors instead of aluminum doors. Adding either taller double hung windows or transoms to the western façade windows at both levels.

#### Notes/Comments:

Added full window on side bay updated from previous. Brick will be cleaned and repainted to match next door building. Removing glass block windows on west side of building. Installing aluminum clad black windows. Committee wants windows on west façade to match front façade and restore to full original height. Would prefer that it is tall double hung window, but transom would also be acceptable. Wood doors instead of aluminum storefront doors preferred by committee. 4 inch Hardie board is replacing existing wood on turret and front stripe. Antonia Marinucci noted that the proposed Andersen 400 Series windows are not offered in aluminum material.