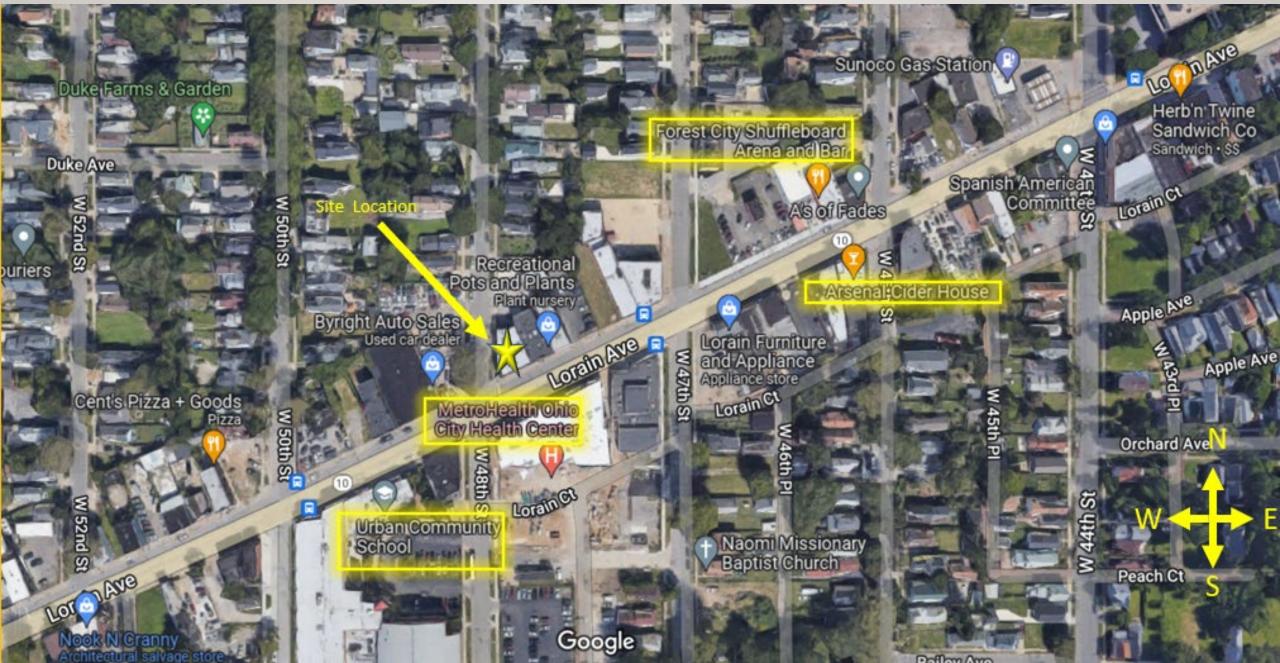

# **Certificates of Appropriateness**

June 23, 2022

CLEVELAND OF

June 23, 2022

Case 22-045: Brooklyn Centre Historic District (Tabled 6/9/22) Shoppes on Pearl 3762 Pearl Road Signs for Urgent Care and Health Express Ward 14: Santana Project Representatives: Shadi Almikdad, Contractor, Neon & Signs