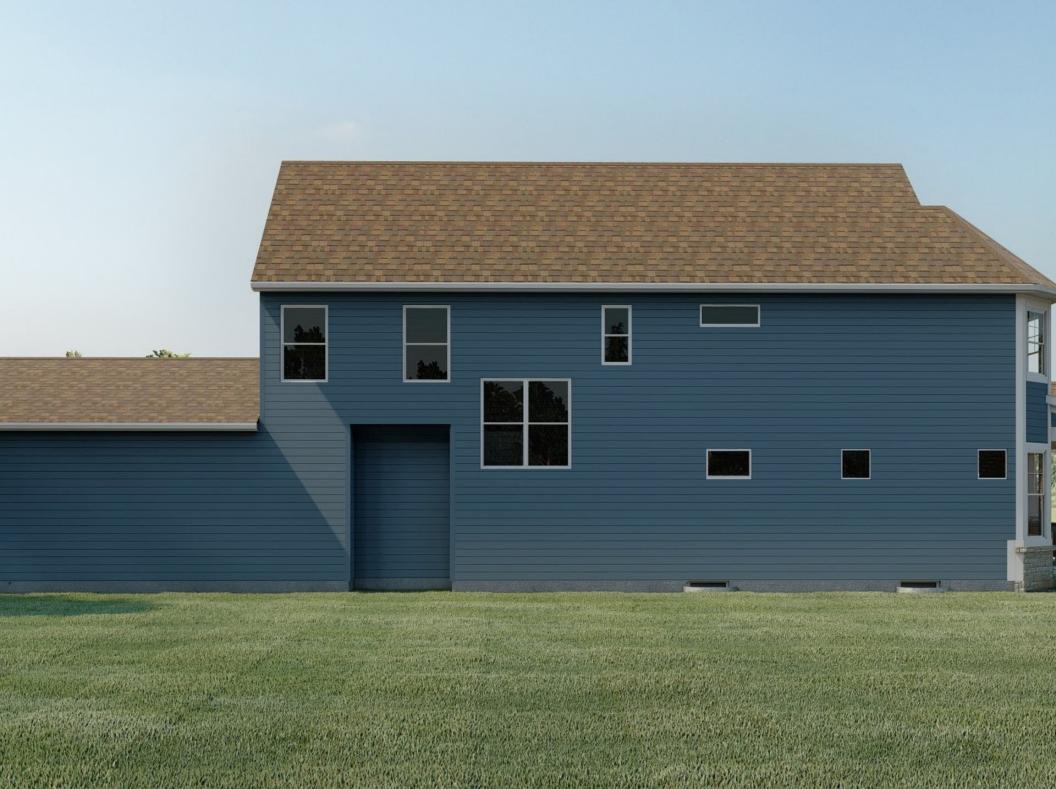

June 23, 2022

Case 22-050: Franklin-West Clinton Historic District
Wettig-Kuemmel Residence 1483 West 58th Street
New Single-Family House Construction
Ward 15: Spencer
Project Representatives: John Wettig, Angela Kuemmel, Owners; Kathy Webb,
Diyanni Custom Homes