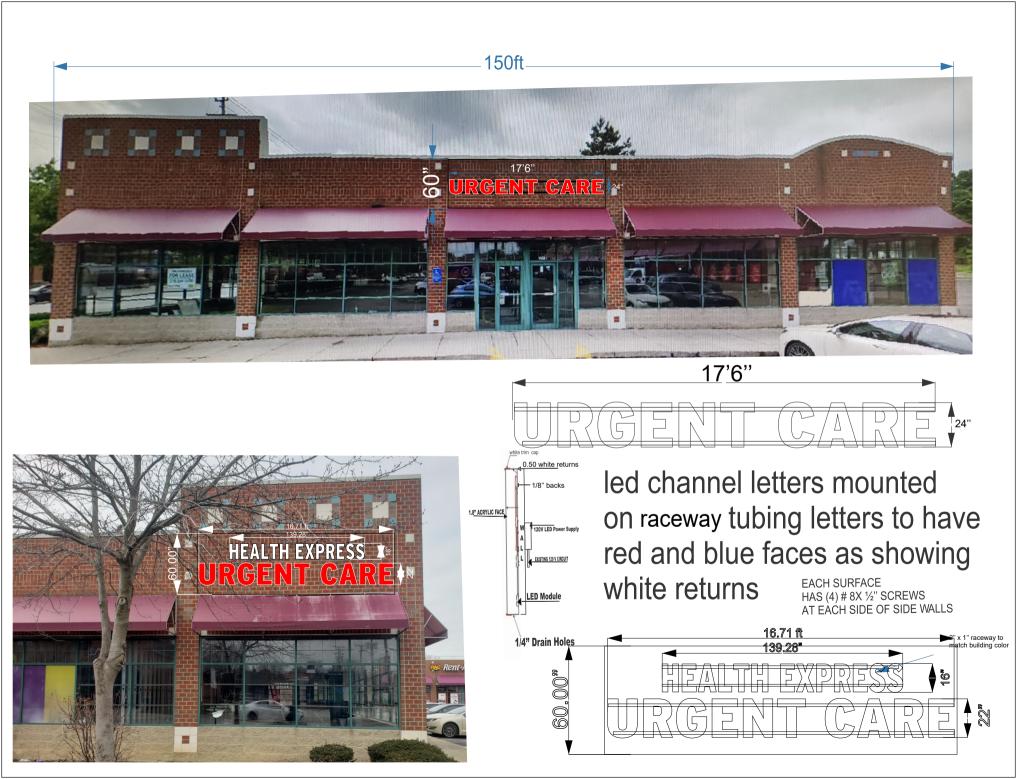

# **Certificates of Appropriateness**

June 23, 2022

CLEVELAND OF

June 23, 2022

Case 22-045: Brooklyn Centre Historic District (Tabled 6/9/22) Shoppes on Pearl 3762 Pearl Road Signs for Urgent Care and Health Express Ward 14: Santana Project Representatives: Shadi Almikdad, Contractor, Neon & Signs

### **Tenant Building Sign Criteria**

### A. General Requirements

- 1. Prior to fabrication and installation of any signs, each tenant must submit detailed and dimensioned drawings (including graphic content, location, size, colors, construction, fastening details, and all electrical details) to Landlord for review and approval.
- Signs shall be limited to letters designating the tenant's business name (or type of store) and the tenant's logo. Logos must be submitted in advance to Landlord for approval and must be compatible with these sign criteria.
- 3. The location, size, character, design, color, and layout of all signs must comply with these criteria and all applicable ordinances of the City of Cleveland. Signs must be fabricated and installed by a licensed sign installer approved in advance by the Landlord in compliance with local, state, and national codes governing sign installation. Each tenant must secure a sign permit from the City of Cleveland and provide a copy to Landlord prior to sign installation.
- 4. Each tenant is permitted one wall mounted (by use of "raceway") business sign for each storefront elevation. Any tenant occupying a corner unit with storefront facing two commercial streets is permitted a sign on each of the two faces of the store (facing the commercial streets) and the sign criteria shall apply individually to each of the two signs.

### B. Sign Requirements

- Tenant signs shall be placed on the masonry surface above the canopy over the covered sidewalk. Signs shall be mounted on a raceway(s), which shall be the sole means of attachment to the building.
- 2. Tenant signs shall be centered over the storefront; shall not have a sign face exceeding 100 square feet or 10% of the storefront area, whichever is less; and shall not be wider than 60% of the storefront length.
- Letter height shall be 24-inches or less; the bottom of all signs shall be mounted 20 inches above the bottom of the masonry canopy over the covered sidewalk. No sign shall project more than 12 inches from the front of the canopy.
- 4. Signs shall not exceed maximum brightness of 100-foot lamberts.
- 5. The name, stamp, or other identification of the sign contractor/ sign company shall not be exposed to view.
- 6. One identification sign must be placed on the tenant's rear service door with 2" high white painted letters. This sign may only include then name and street address of tenant's business. This sign shall be in all capital letters and the letter style shall be "Helvetica Medium."
- 7. No flashing, moving, flickering, blinking illumination, floodlight illumination, noise-making, or animation is permitted. Back illuminated, halo effect letters and signs are prohibited. Box type signs or signs with formed plastic letters are prohibited.

- C. Sign Specifications
- 1. These specifications establish minimum performance standards.
- 2. Raceway mounted, internally illuminated, and custom fabricated signs with individual letters and interior neon illumination. The frame of all letters shall be fabricated with aluminum.
- 3. Gauge of aluminum: .050
- 4. Minimum letter depth: 4 inches
- 5. Minimum letter stroke: 3 inches
- 6. Maximum raceway depth: 2 inches
- 7. Aluminum letter-frame finish: baked enamel, bronze, red, or white, with minimum 5-year guarantee.
- 8. Typography: each tenant may select letter style.
- 9. Face material and Color: The face of each letter will be made of STA-TUF. Color to be 120 Red or 600 white. The face of each letter to be attached to aluminum letter frame by continuous red, white, or bronze retainer.
- 10. All signs shall be constructed and installed according to UL Standards and bear UL label. Sign contractor to clarify to Landlord that construction and installation are consistent with UL standards.
- 11. Raceways shall not extend beyond the beginning and end of each separate word or logo on a sign.