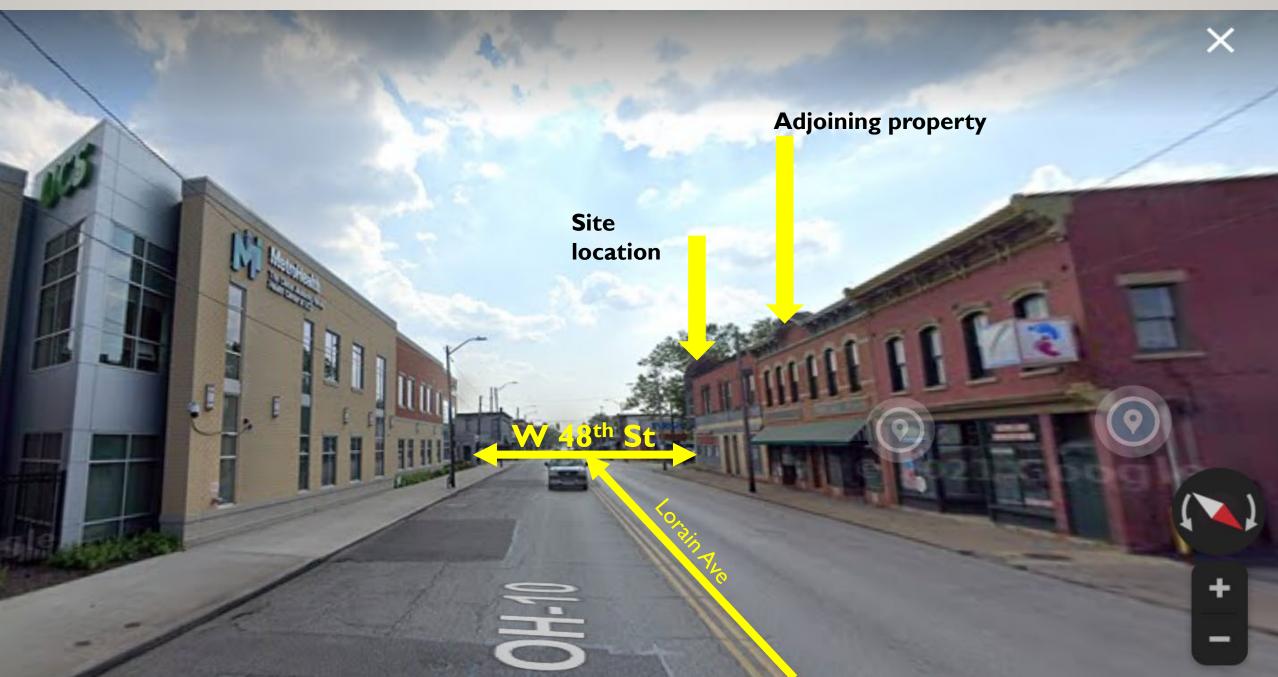

June 23, 2022

Case 22-048: Lorain Avenue Historic District 4750 Lorain Avenue Renovation

Ward 3: McCormack

Project Representatives: Tyler Brummett, Owner, Freeland Ventures

Location: corner of Lorain and w 48<sup>th</sup>

Project approval: Exterior updating only

Units: 2 storefront commercial units

Parking: 10 (front, side and rear)

Commercial store front Sq Ft: approx. 3,000

## W 48<sup>th</sup>/ Corner block of the property

| CLEVELAND DRAWARCHITECTURE |  |
|----------------------------|--|
| FREELAND VENTURES          |  |

CLEVELAND DRAWARCHITECTURE FREELAND VENTURES

16 Feet