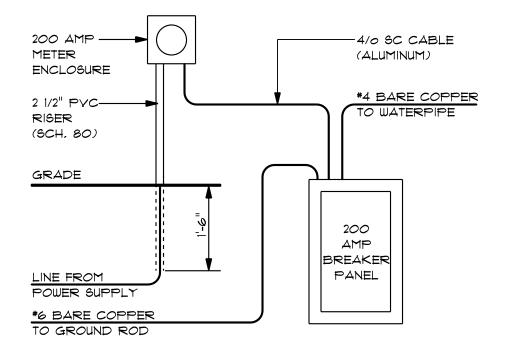

|
| A∨FL42                                        | 44"           | 32"         | 20"       | 26.5"     |
| AVFL60                                        | 55.875"       | 36.375"     | 23"       | 26.5"     |
| WARMMAJICII                                   | 42.5"         | 56.75"      | 28.75"    | 21"       |
| TWILIGHT-II,MOD                               | 44"           | 47.675"     | 32.625"   | NA        |
| FORTRESS                                      | 49.5"         | 44.5"       | 34.25"    | NA        |





FIREPLACE ELEVATION  $(\mathbf{A})$ SCALE: 1/2" = 1'-0"







FRONT ELEVATION

SHOWER TILE LAYOUT PER SELECTION SEE DESIGN DRAWING BY INTERIOR DESIGNER



SHOWER INT. ELEVATION SCALE: 1/4" = 1-0" (3)





SHOWER INT. ELEVATION SCALE: 1/4" = 1-0" (4)  $\searrow$ 





ELECTRICAL SERVICE DIAGRAM NOT TO SCALE

## ELECTRICAL NOTES

SWITCHES, CANS, CEILING FANS, & OTHER FIXTURE LOCATIONS ARE DETERMINED BY ELECTRICAL CONTRACTOR, HOMEOWNER, BUILDER AND/OR BUILDING SPECS.

ALL WIRING DONE TO LATEST N.E.C. AND LOCAL CODES

ALL SWITCHES AND OUTLETS INSTALLED PER LATEST N.E.C.

ELECTRIC PANEL TO BE LOCATED BY THE ELECTRIC CONTRACTOR

| ELECTRICAL LEGEND   |       |            |  |
|---------------------|-------|------------|--|
| ELECTRICAL          | COUNT | SYMBOL     |  |
| OUTLET              | 15    | $\square$  |  |
| OUTLET GFI          | 2     |            |  |
| CEILING PORCH LIGHT | 1     |            |  |
| COACH LIGHT 1       | 2     | <u>©</u>   |  |
| OUTLET GFI WP       | 2     |            |  |
| CEILING LIGHT       | Ś     | $\bigcirc$ |  |
| S