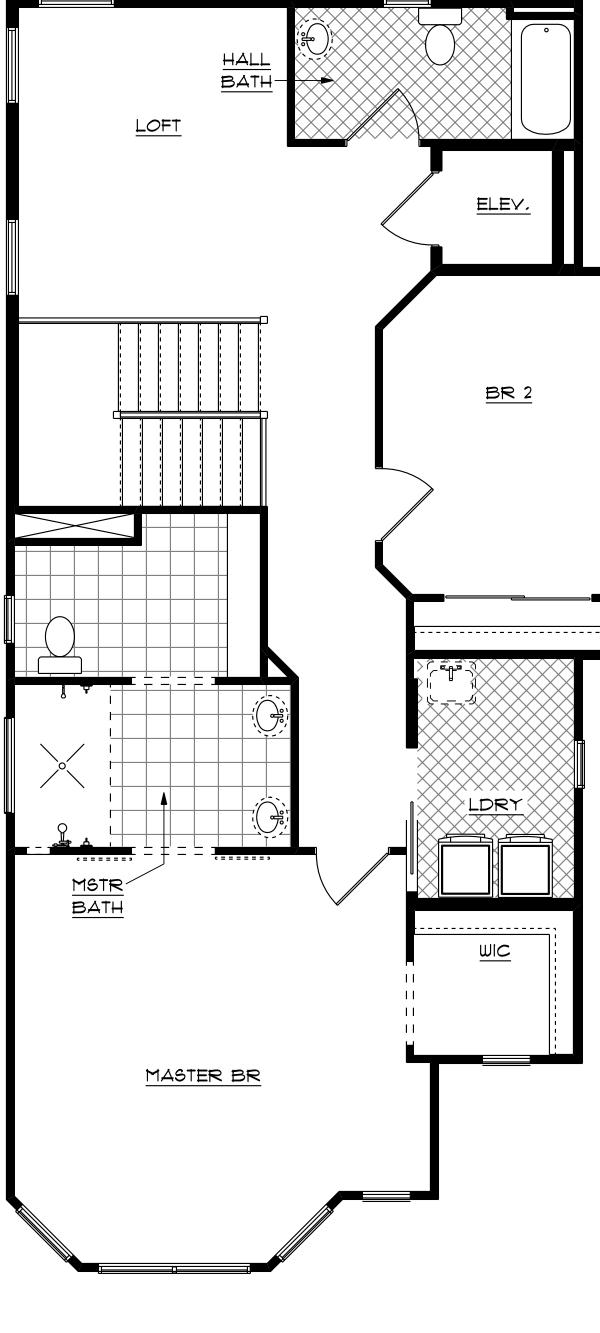

# WETTIG & KUEMMEL RESIDENCE

| PROJECT SPECIFIC INFO |                     |  |
|-----------------------|---------------------|--|
| OWNER                 | WETTIG & KUEMMEL    |  |
| JOB #                 | 1205                |  |
| ADDRESS               | 1843 W 58TH ST      |  |
| CITY/STATE/ZIP        | CLEVELAND, OH 44102 |  |
| COUNTY                | CUYAHOGA            |  |
| TOWNSHIP              |                     |  |

| AREA SCHEDULE    |             |  |  |  |
|------------------|-------------|--|--|--|
| NAME             | AREA        |  |  |  |
| BASEMENT SLAB    | 937 sq ft.  |  |  |  |
| GARAGE SLAB      | 647 sq ft.  |  |  |  |
| FIRST FLOOR      | 1023 sq ft. |  |  |  |
| SECOND FLOOR     | 1123 sq ft. |  |  |  |
| FRONT PORCH SLAB | 232 sq ft.  |  |  |  |
| SIDE PORCH SLAB  | 16 sq ft.   |  |  |  |

| SHEET INDEX   |    |  |
|---------------|----|--|
| COVER         | 1  |  |
| FOUNDATION    | 2  |  |
| IST FLOOR     | 3  |  |
| 2ND FLOOR     | 4  |  |
| FLOORING      | 5  |  |
| FRONT & REAR  |    |  |
| RIGHT & LEFT  | ٦  |  |
| ROOF PLAN     | 8  |  |
| DETAIL 1      | 9  |  |
| DETAIL 2      | 10 |  |
| DETAIL 3      | 11 |  |
| IST FLR ELECT | 12 |  |
| 2ND FLR ELECT | 13 |  |