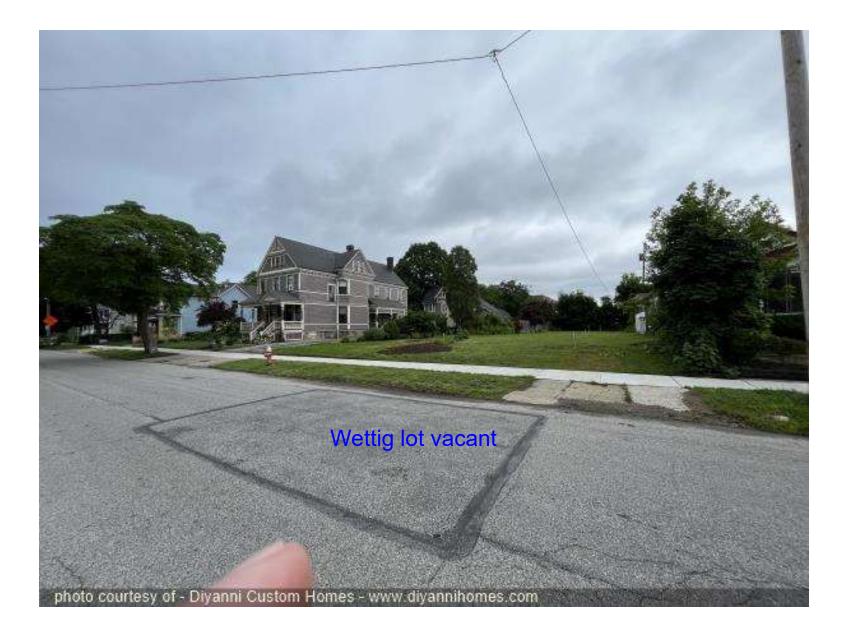

June 23, 2022

Case 22-050: Franklin-West Clinton Historic District
Wettig-Kuemmel Residence 1483 West 58th Street
New Single-Family House Construction
Ward 15: Spencer
Project Representatives: John Wettig, Angela Kuemmel, Owners; Kathy Webb,
Diyanni Custom Homes