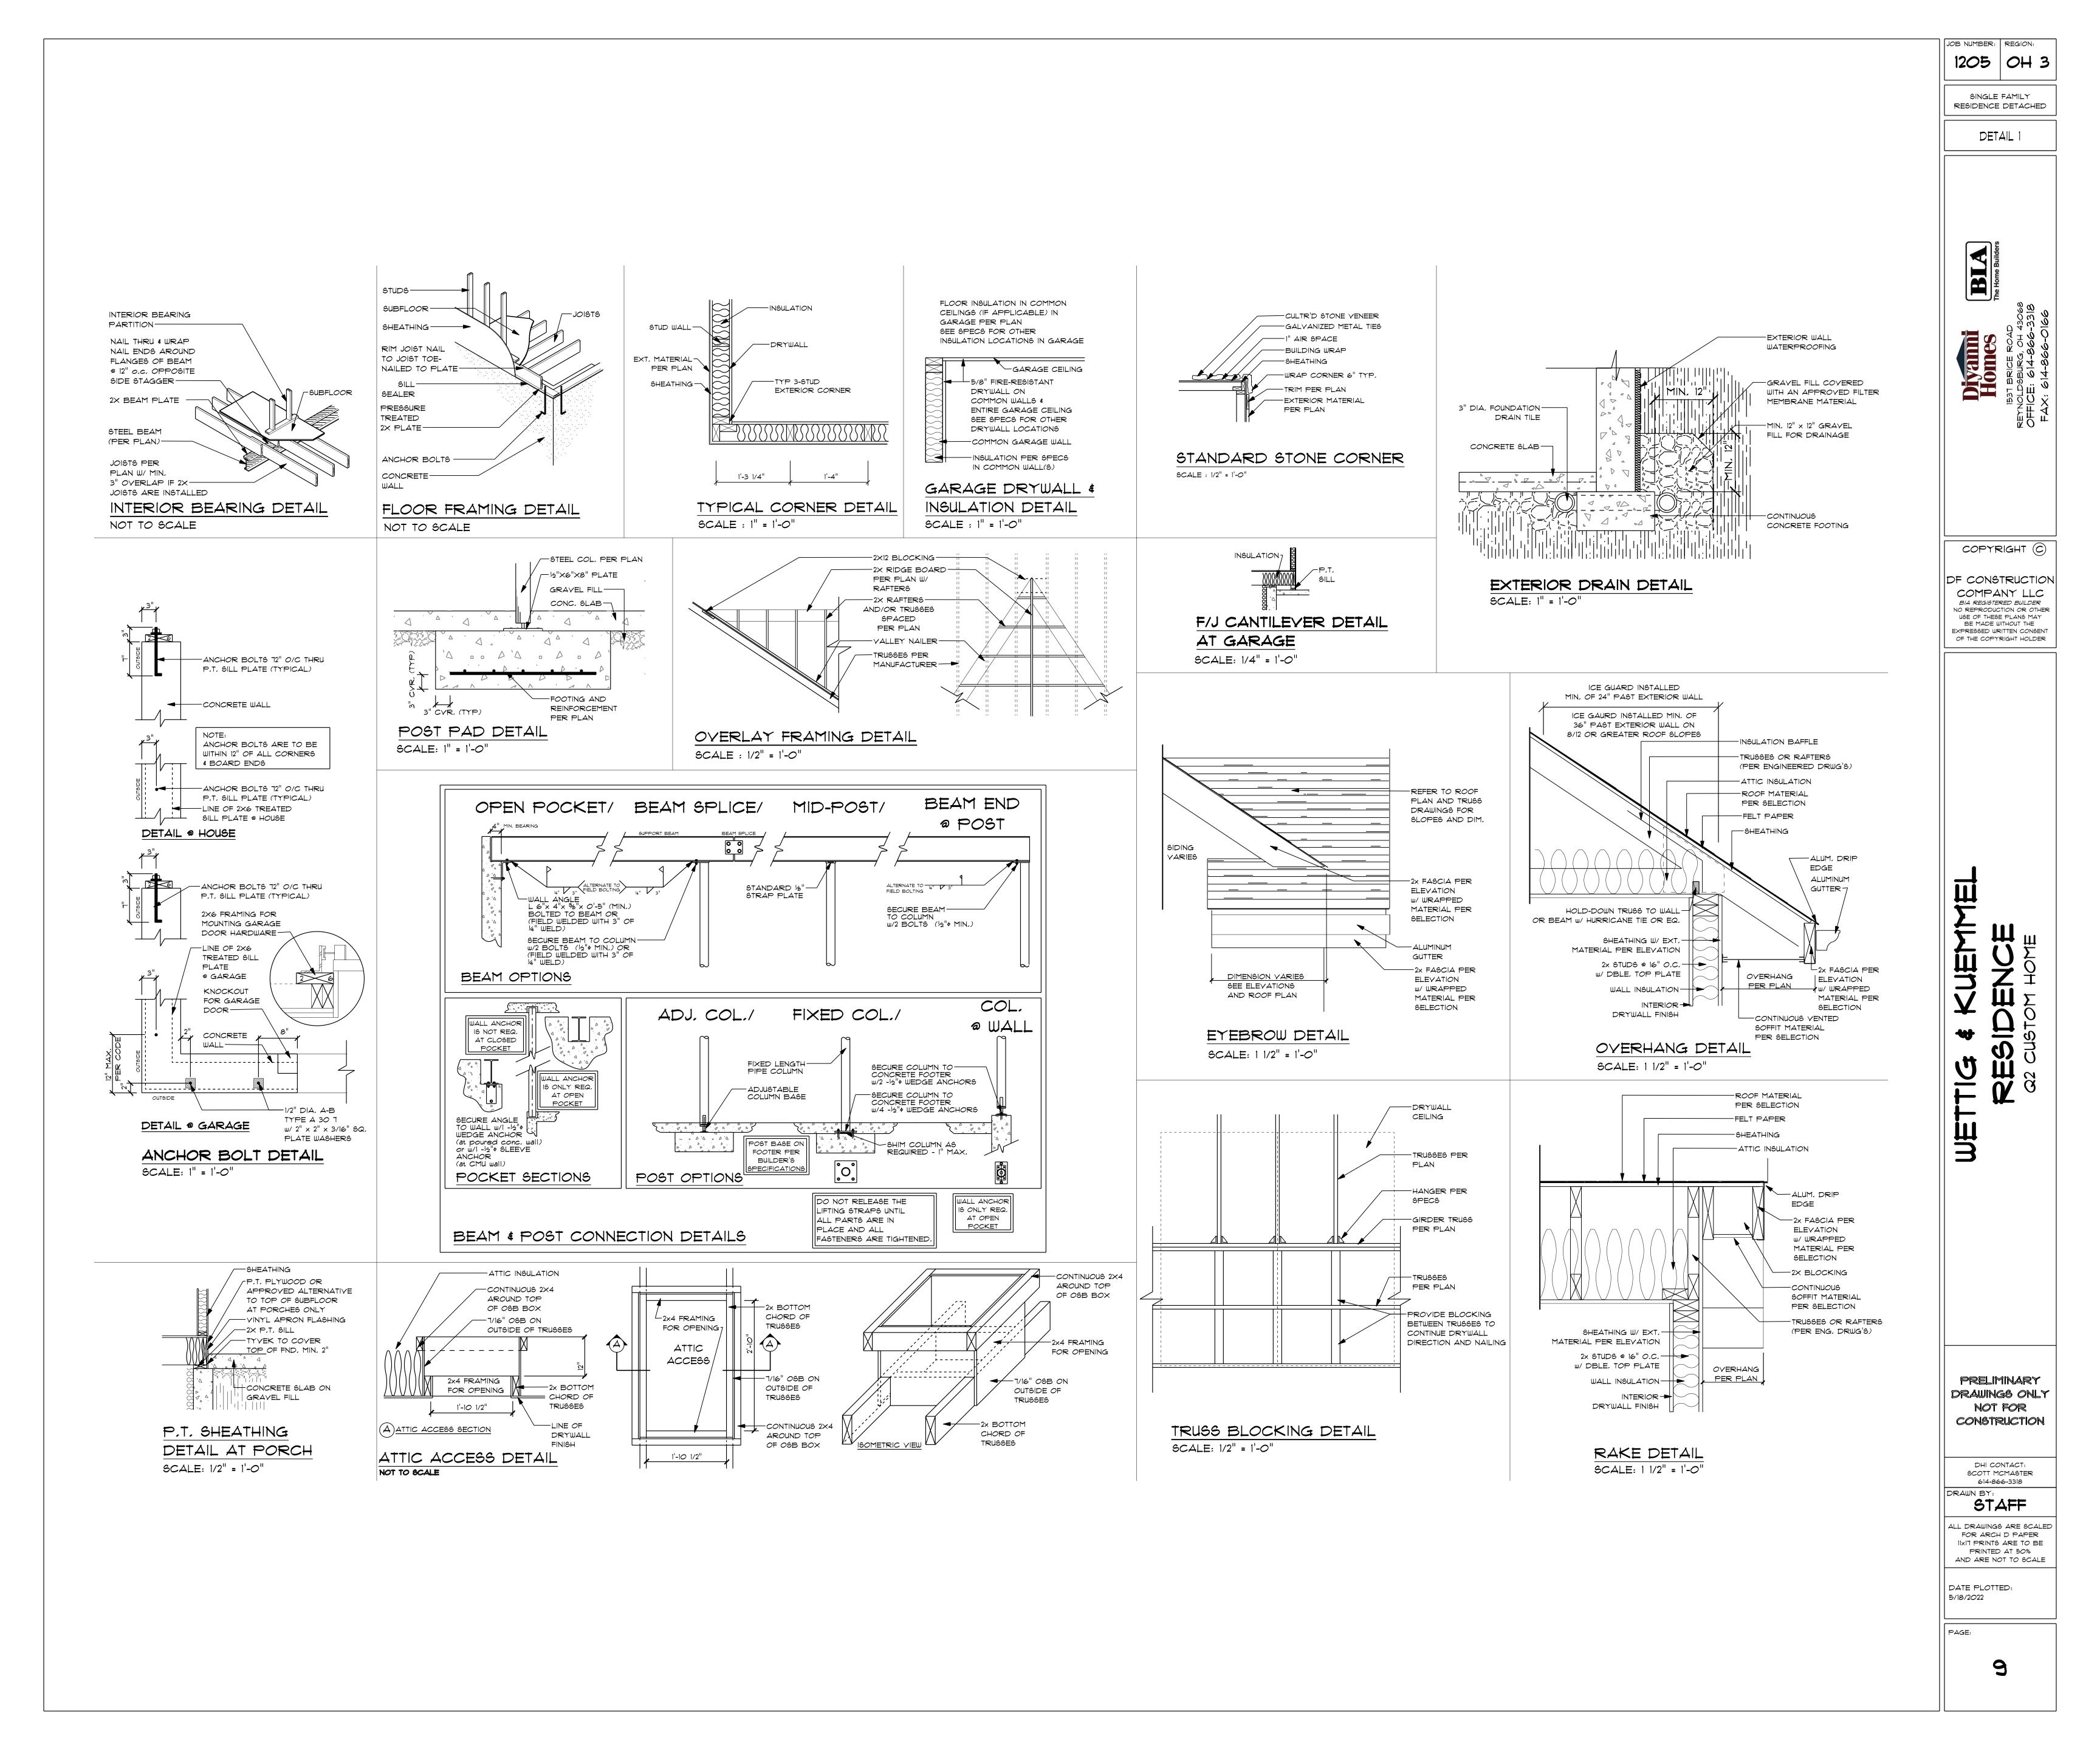

## ROOF PLAN GENERAL NOTES

ALL STRUCTURAL LUMBER SOUTHERN YELLOW PINE #2 UNLESS NOTED OTHERWISE

HAT VENTS/ RIDGE VENTS/ GABLE VENTS SHOWN ON ELEVATIONS

PROVIDE FLASHING FOR ROOF/ WALL INTERSECTIONS

DOUBLE UNDERLAYMENT FOR ASPHALT SHINGLED ROOFS THAT

ARE AT OR BETWEEN 2:12 AND 4:12 ROOF-TRUSS MANUFACTURER IS RESPONSIBLE FOR THE DESIGN, ENGINEERING, MANUFACTURING, AND SAFE DELIVERY OF TRUSSES, AS WELL AS PROVIDING TRUGG LAYOUT AND DETAIL GHEETG WITH THE GTAMP

OF AN ENGINEER REGISTERED IN THE STATE OF OHIO. NOTE: ICE GUARD PROTECTION INSTALLED PER MANUFACTURER'S SPECIFICATIONS & PER SECTION 905.1.2 WHICH STATES: AN ICE BARRIER THAT CONSISTS OF AT LEAST TWO LAYERS OF UNDERLAYMENT CEMENTED TOGETHER OR OF A SELF-ADHERING POLYMER MODIFIED BITUMEN SHEET, SHALL BE USED IN LIEU OF NORMAL UNDERLAYMENT AND EXTEND FROM THE LOWEST EDGES OF ALL ROOF SURFACES TO A POINT AT

LEAST 24 INCHES INSIDE THE EXTERIOR WALL LINE OF THE BUILDING, ICE GAURD INSTALLED MIN, OF 36" PAST EXTERIOR WALL ON 8/12 OR GREATER ROOF SLOPES