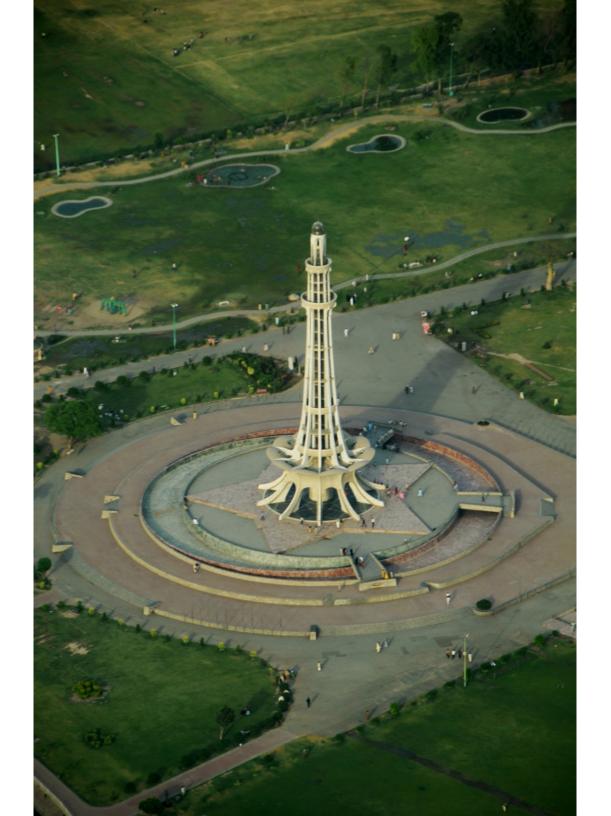

## Pakistani Cultural Garden

Concept Master Plan Narrative 6/22

The Pakistani Cultural Garden will celebrate Pakistan in a beautiful, garden setting.

The center of the garden is a Plaza will be a welcoming and gathering space. I will also be the setting for an artist's interpretation of the Minar-e-Pakistan. See attached photo. It will include interpretive materials that will educate, by sharing the historical, cultural, biological, and economic diversity of Pakistan. QR codes will provide a link to a website that will provide more detailed information.