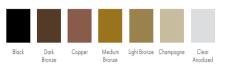

#### **7 ANODIZED FINISHES**

Choose from a spectacular selection of anadized finishes. Anadizing is a process that penetrates the aluminum like a stain penetrates wood. The result is a rich, lustrous metallic appearance that cannot peel or flake and is not affected by sunlight". This process produces a harder, more durable finish that makes this a perfect choice for high-traffic areas in commercial or residential buildings.