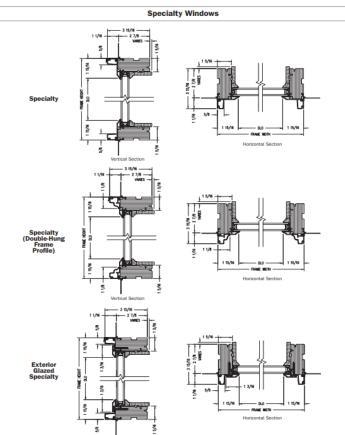

### Window/Door cut sheets

**Double-Hung Picture Sash Replacement** 

E-SERIES SPECIALTY WINDOWS

ANDERSEN