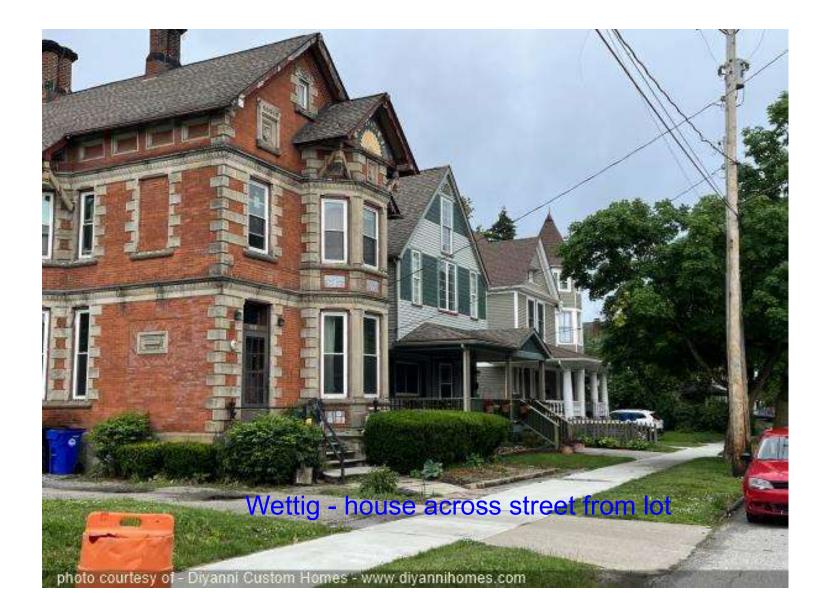

June 23, 2022

Case 22-050: Franklin-West Clinton Historic District
Wettig-Kuemmel Residence 1483 West 58th Street
New Single-Family House Construction
Ward 15: Spencer
Project Representatives: John Wettig, Angela Kuemmel, Owners; Kathy Webb,
Diyanni Custom Homes