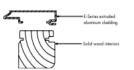

Our aluminum cladding withstands nature's toughest elements -

the extrusions slide onto the wood and are secured independently,

allowing both wood and aluminum to expand and contract naturally.

Our products are engineered to open, close, support, swing or slide

A solid wood core and extruded aluminum cladding give E-Series windows both strength and flexibility in many design applications.

E-Series casement window with Terratone exterior color.