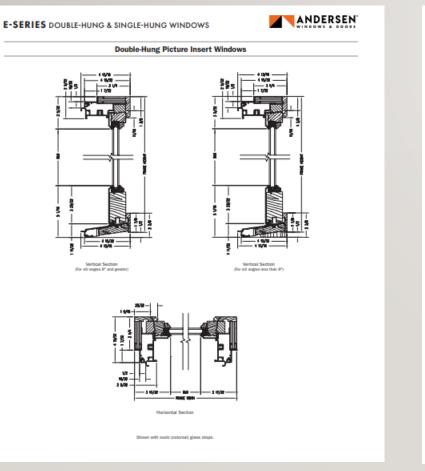

### Window/Door cut sheets

**Double-Hung Picture Sash Replacement** 

E-SERIES SPECIALTY WINDOWS

ANDERSEN