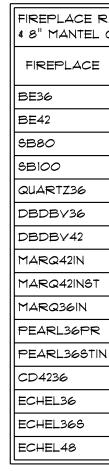

# WETTIG & KUEMMEL RESIDENCE

| PROJECT SPECIFIC INFO |                     |  |
|-----------------------|---------------------|--|
| OWNER                 | WETTIG & KUEMMEL    |  |
| JOB #                 | 1205                |  |
| ADDRESS               | 1843 W 58TH ST      |  |
| CITY/STATE/ZIP        | CLEVELAND, OH 44102 |  |
| COUNTY                | CUYAHOGA            |  |
| TOWNSHIP              |                     |  |

| AREA SCHEDULE    |             |  |  |  |
|------------------|-------------|--|--|--|
| NAME             | AREA        |  |  |  |
| BASEMENT SLAB    | 937 sq ft.  |  |  |  |
| GARAGE SLAB      | 647 sq ft.  |  |  |  |
| FIRST FLOOR      | 1023 sq ft. |  |  |  |
| SECOND FLOOR     | 1123 sq ft. |  |  |  |
| FRONT PORCH SLAB | 232 sq ft.  |  |  |  |
| SIDE PORCH SLAB  | 16 sq ft.   |  |  |  |

| SHEET INDEX   |    |  |
|---------------|----|--|
| COVER         | 1  |  |
| FOUNDATION    | 2  |  |
| IST FLOOR     | 3  |  |
| 2ND FLOOR     | 4  |  |
| FLOORING      | 5  |  |
| FRONT & REAR  |    |  |
| RIGHT & LEFT  | ٦  |  |
| ROOF PLAN     | 8  |  |
| DETAIL 1      | 9  |  |
| DETAIL 2      | 10 |  |
| DETAIL 3      | 11 |  |
| IST FLR ELECT | 12 |  |
| 2ND FLR ELECT | 13 |  |