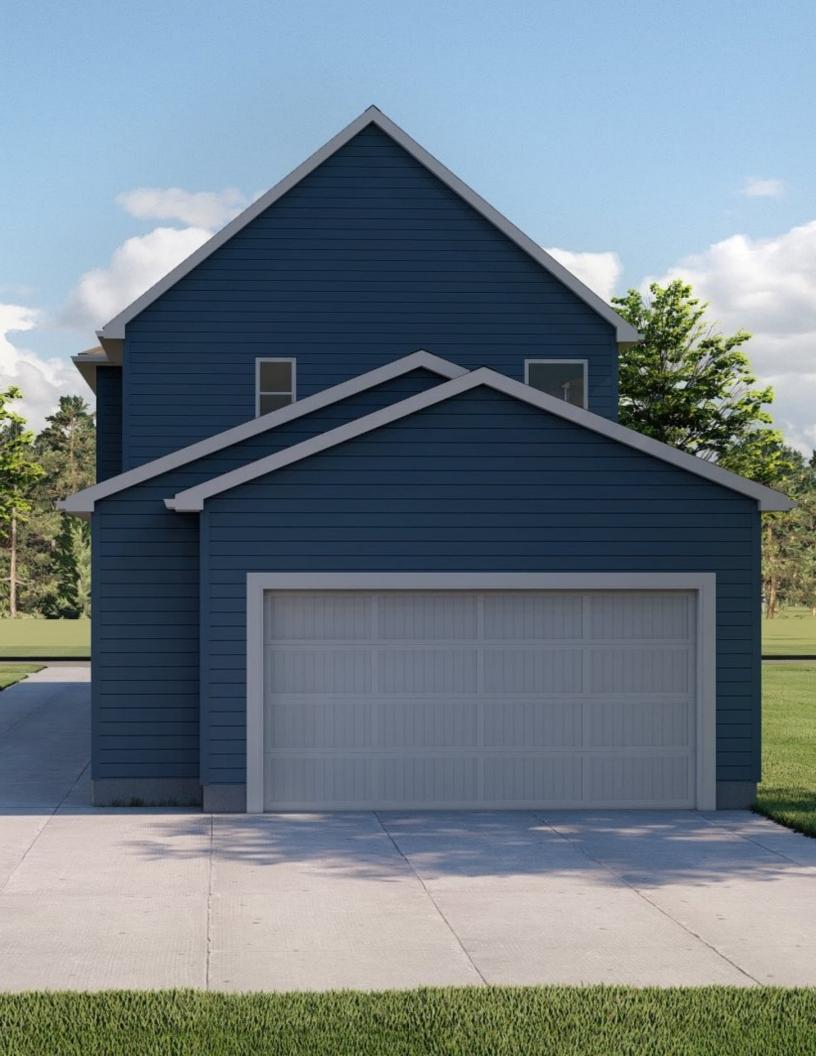

June 23, 2022

Case 22-050: Franklin-West Clinton Historic District
Wettig-Kuemmel Residence 1483 West 58th Street
New Single-Family House Construction
Ward 15: Spencer
Project Representatives: John Wettig, Angela Kuemmel, Owners; Kathy Webb,
Diyanni Custom Homes

# WETTIG & KUEMMEL RESIDENCE

| PROJECT SPECIFIC INFO |                     |  |
|-----------------------|---------------------|--|
| OWNER                 | WETTIG & KUEMMEL    |  |
| JOB #                 | 1205                |  |
| ADDRESS               | 1843 W 58TH ST      |  |
| CITY/STATE/ZIP        | CLEVELAND, OH 44102 |  |
| COUNTY                | CUYAHOGA            |  |
| TOWNSHIP              |                     |  |

| AREA SCHEDULE    |             |  |  |  |
|------------------|-------------|--|--|--|
| NAME             | AREA        |  |  |  |
| BASEMENT SLAB    | 937 sq ft.  |  |  |  |
| GARAGE SLAB      | 647 sq ft.  |  |  |  |
| FIRST FLOOR      | 1023 sq ft. |  |  |  |
| SECOND FLOOR     | 1123 sq ft. |  |  |  |
| FRONT PORCH SLAB | 232 sq ft.  |  |  |  |
| SIDE PORCH SLAB  | 16 sq ft.   |  |  |  |

| SHEET INDEX   |    |  |
|---------------|----|--|
| COVER         | 1  |  |
| FOUNDATION    | 2  |  |
| IST FLOOR     | 3  |  |
| 2ND FLOOR     | 4  |  |
| FLOORING      | 5  |  |
| FRONT & REAR  |    |  |
| RIGHT & LEFT  | ٦  |  |
| ROOF PLAN     | 8  |  |
| DETAIL 1      | 9  |  |
| DETAIL 2      | 10 |  |
| DETAIL 3      | 11 |  |
| IST FLR ELECT | 12 |  |
| 2ND FLR ELECT | 13 |  |