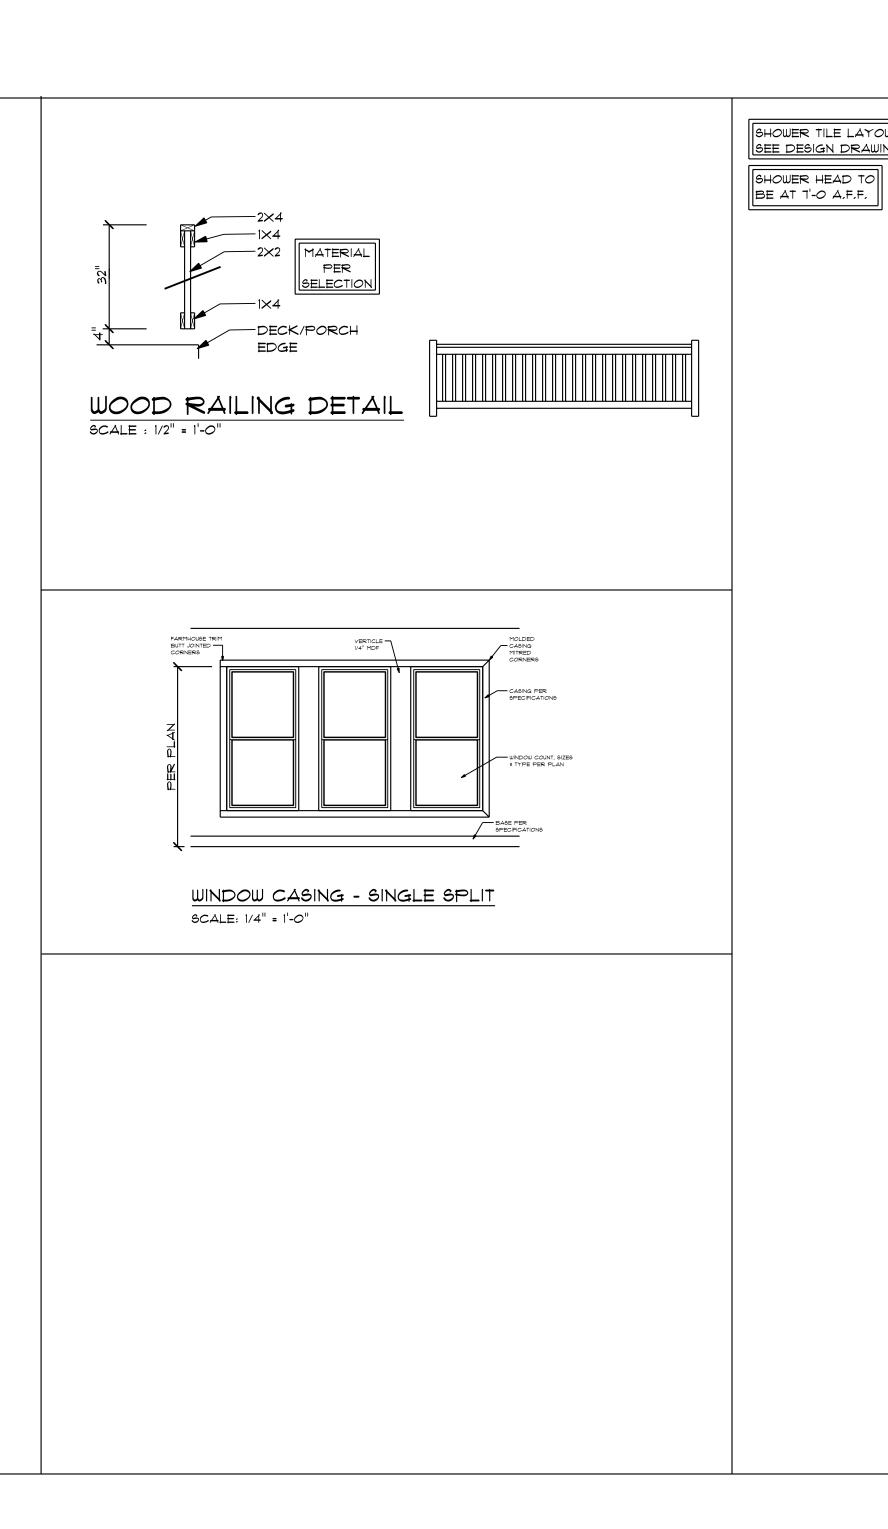

## Hardy Board Dimension

Note: Matching Existing size 4 inch

This has a 4" reveal that matches 4750 Lorain