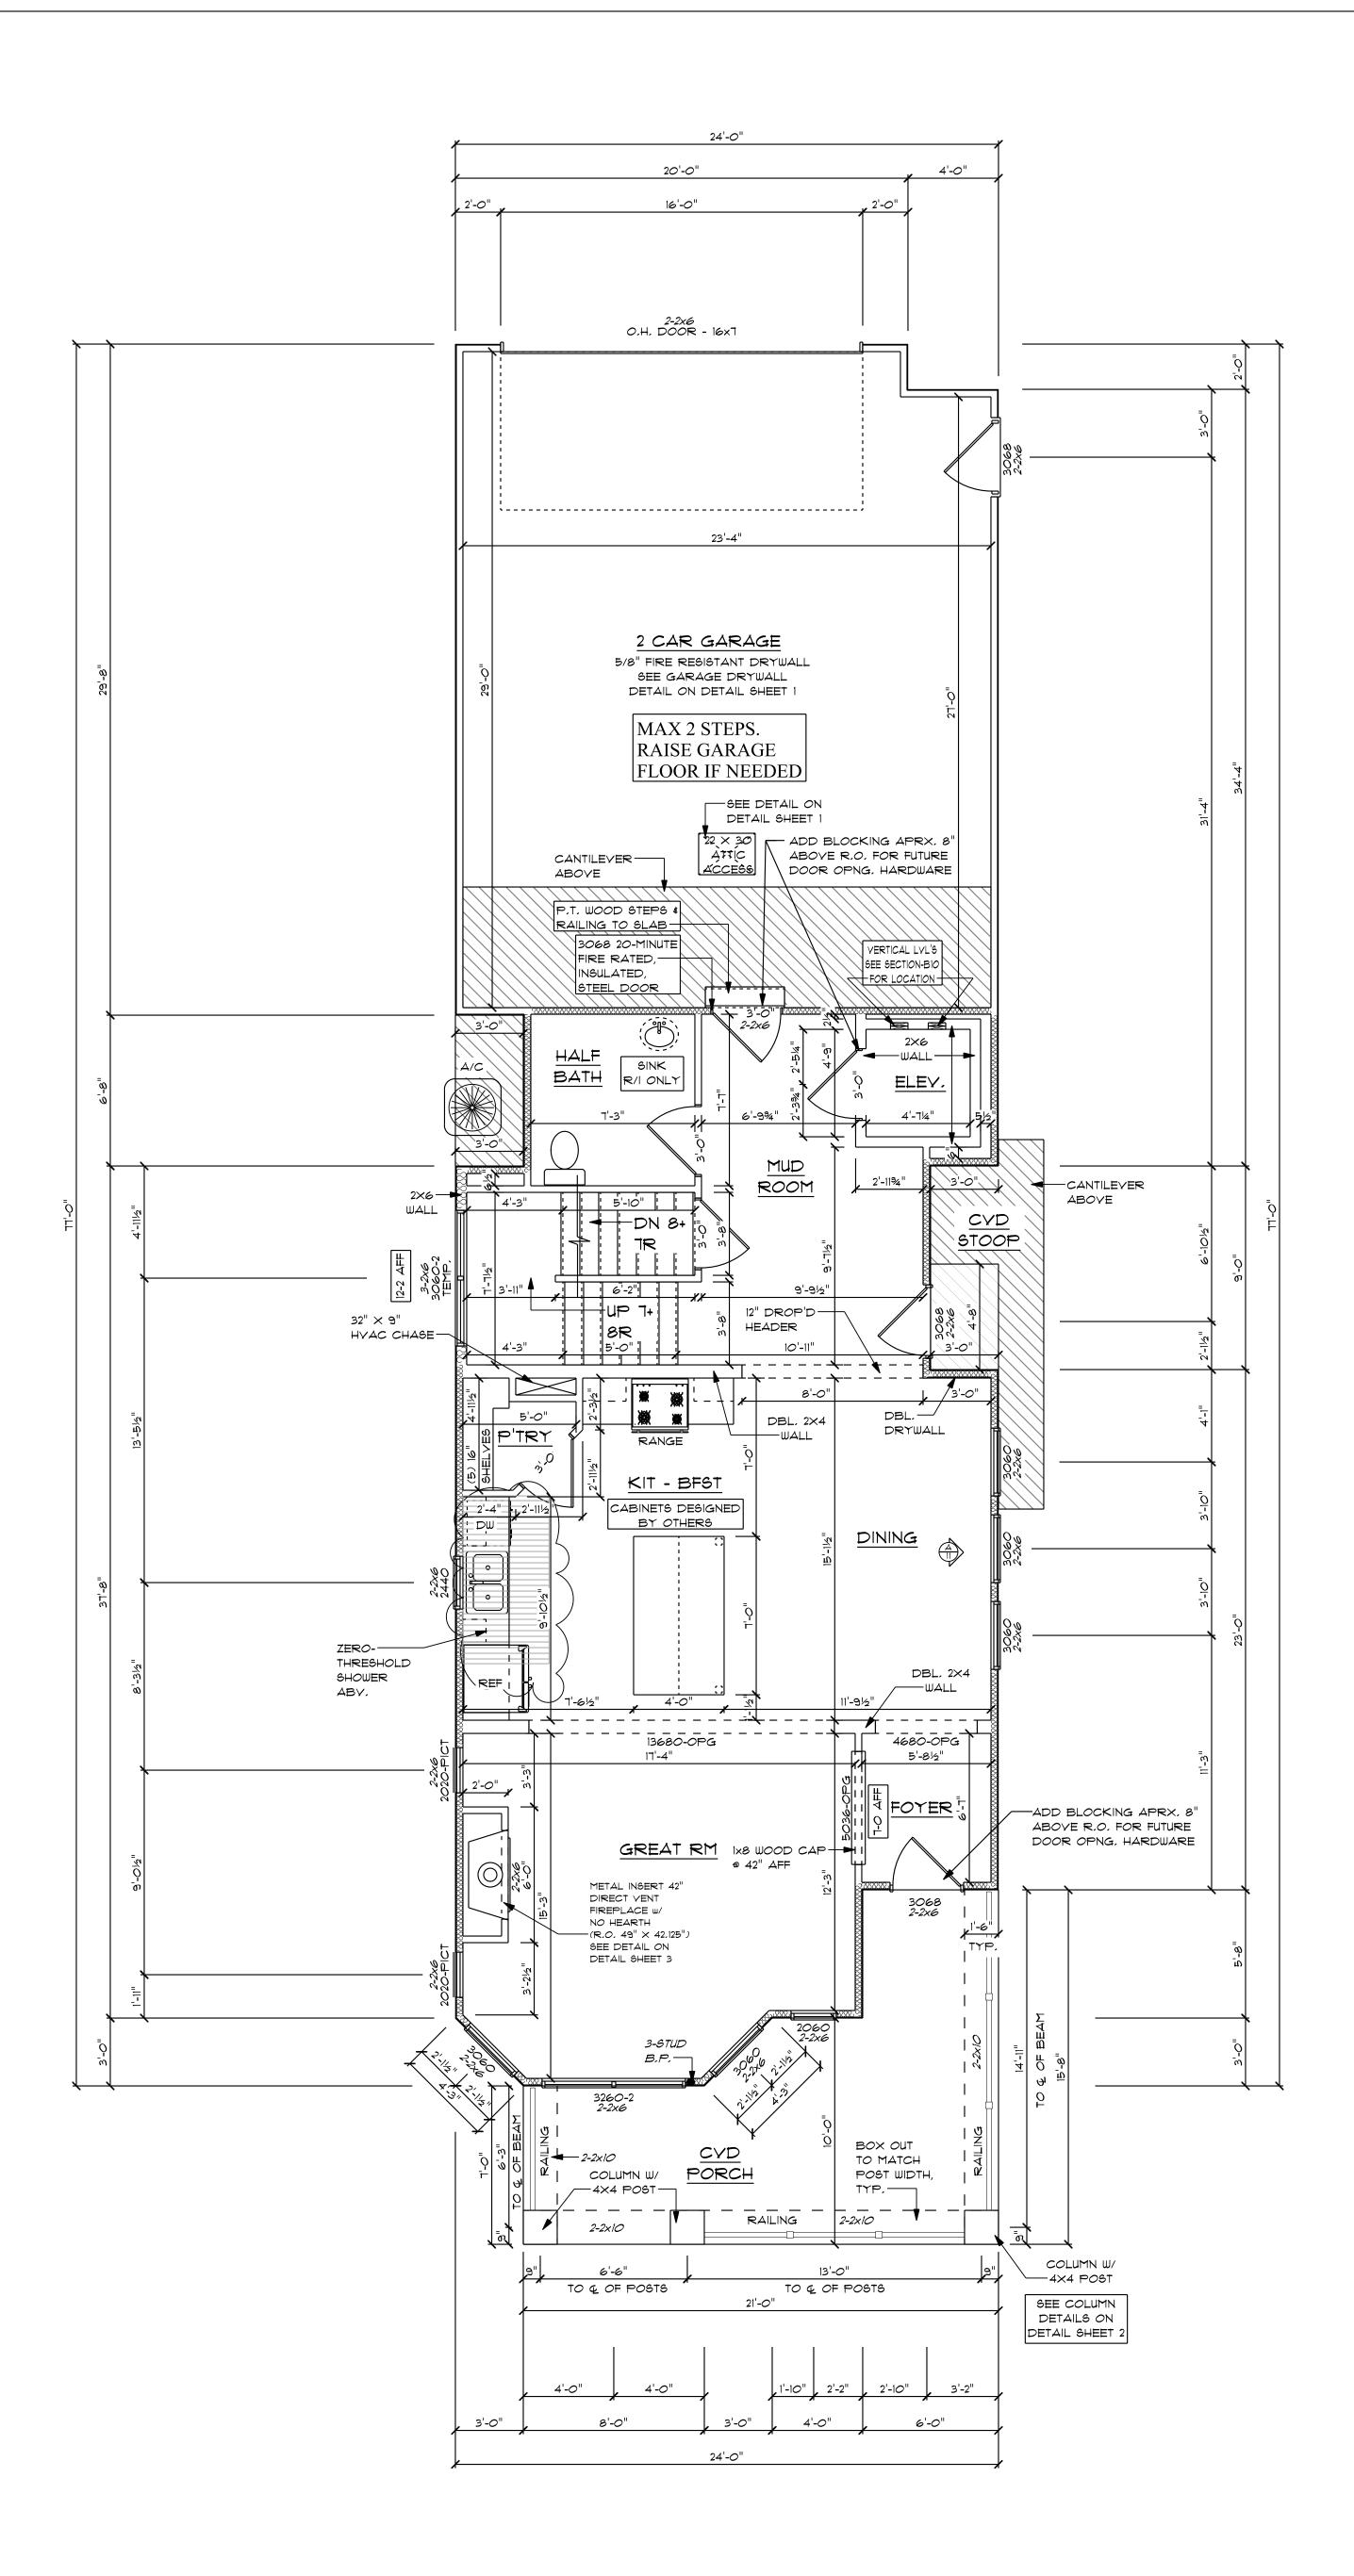

## FLOOR PLAN NOTES

EXTERIOR HOUSE WALLS MEASURED 4" FOR 2X4, 6" FOR 2X6 INTERIOR WALLS 31/2" UNLESS NOTED OTHERWISE FIRST FLOOR DESIGN LIVE LOAD = 40 P.S.F.

SECOND FLOOR DESIGN LIVE LOAD = 40 P.S.F. SLEEPING AREA DESIGN LIVE LOAD = 30 P.S.F.

ALL BEDROOM WINDOWS SHALL MEET CODE REQUIREMENTS FOR EGRESS, EGRESS CLEAR OPENINGS SHALL BE A MIN, OF 5.7 SQ.FT, WITH A MIN, CLEAR OPENING HT, OF 24" AND A MIN, CLEAR OPENING WIDTH OF 20", SILL HEIGHT SHALL NOT EXCEED 44" ABOVE FINISHED FLOOR.

## FRAMING NOTES

ALL DIMENSIONS CORRESPOND TO EITHER CENTERLINES OF CORNERS OF WOOD FRAMING LENGTHS AND/OR FENESTRATION.

#### ALL STRUCTURAL LUMBER MINIMUM #2 SOUTHERN YELLOW PINE OR BETTER UNLESS NOTED OTHERWISE,

FIREBLOCKING SHALL BE PROVIDED TO CUT OFF ALL CONCEALED DRAFT OPENINGS (VERTICAL AND HORIZONTAL) TO FORM AN EFFECTIVE BARRIER BETWEEN STORIES AND AT ROOF SPACE

ALL OTHER LUMBER MINIMUM #2 CANADIAN SPECIES SPRUCE-PINE-FIR.

ALL HEADERS IN EXTERIOR WALLS TO BE MINIMUM 2-2X6 OR AS NOTED ON FLOORPLAN.

ALL LUMBER 16 TO BE GRADED AND MARKED WITH THE APPROPRIATE GRADE STAMP.

PROVIDE MINIMUM 2-2X4 STUDS AT ALL BEARING POINTS UNLESS NOTED OTHERWISE,

ALL MULTIPLE MEMBER BEAMS ARE TO BE NAILED TOGETHER WITH 2 ROWS OF 16P NAILS (TOP AND BOTTOM) SPACED EVERY 12" ON CENTER,

ENDS OF JOISTS, BEAMS OR GIRDERS TO BEAR 1½" OR GREATER ON WOOD OR METAL AND TO BEAR 3" OR GREATER ON MASONRY.

#### ANY CUTTING, NOTCHING OR OTHER ADJUSTMENTS TO STRUCTURAL MEMBERS MUST COMPLY WITH CODE ALLOWANCES AND NOT LESSEN THE STRUCTURAL INTEGRITY OF THE BUILDING IN ANY MANNER

PROVIDE SOLID BLOCKING BELOW ALL BEARING POINTS (CRUSH ZONES),

ROOF TRUSSES, MANUFACTURED BEAMS, AND ALL OTHER PRE-CONSTRUCTED MATERIALS ARE DESIGNED AND ENGINEERED BY THE MANUFACTURER.

AVOID FLOOR JOISTS DIRECTLY BELOW PLUMBING DRAINS.

USE OF METAL HANGERS MUST BE IN CONFORMANCE WITH MANUFACTURERS RECOMMENDATIONS.

CONTRACTORS SITE VERIFY ALL DIMENSIONS AND REPORT ANY DISCREPANCIES WITH THE PLANG TO DIYANNI CUSTOM HOMES AT (614) 866-3318.

#### DESIGN LIVE LOADS: 40 PSF FIRST FLOOR 30 PSF SECOND FLOOR SLEEPING ROOMS 40 PSF SECOND FLOOR NON-SLEEPING ROOMS

25 PSF ROOF FRAMING (WITHSTAND 115 MPH WIND LOAD w/ 3 SECOND BURSTS)