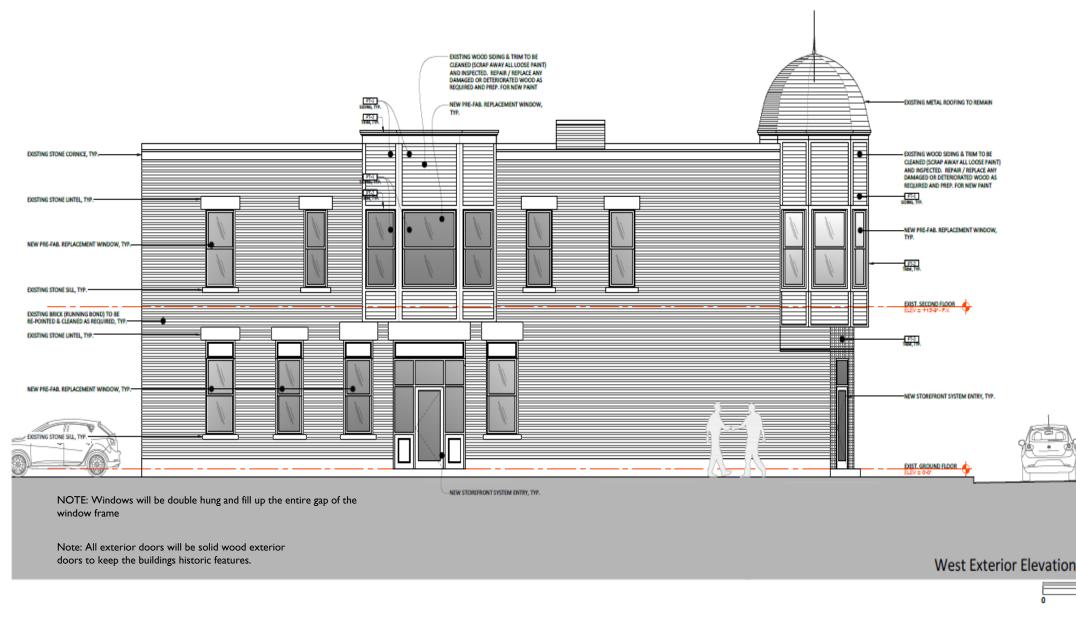

## **PROJECT SUMMARY AND BIO**

Summary:

The primary goal for 4750 Lorain Property LLC project is to bring back a once vibrant historic building in one of Ohio Cities up and coming corner blocks. The plan is to improve the exterior appearance. To do so we will be replacing the store front windows and residential windows, doors, match the exterior brick around the entire property and match the neighboring property that is attached to the east of 4750 Lorain. Additionally, replace all the rotted and aged wood on the exterior cornice and turret with hardy board but matching the existing dimensions. Repairing and painting the turret's roof on the building back to its original black color.

4750 Lorain | Lakewood, Ohio 44102

| Lorain Building - Residential Feasability Study | Proposed Elevation |
|-------------------------------------------------|--------------------|
| 4750 Lorain   Lakewood, Ohio 44102              | June 6, 2022       |

#### **Recommendations of Design Review Committee:**

Approved with conditions: Wooden entry doors on 4 exterior doors instead of aluminum doors. Adding either taller double hung windows or transoms to the western façade windows at both levels.

#### Notes/Comments:

Added full window on side bay updated from previous. Brick will be cleaned and repainted to match next door building. Removing glass block windows on west side of building. Installing aluminum clad black windows. Committee wants windows on west façade to match front façade and restore to full original height. Would prefer that it is tall double hung window, but transom would also be acceptable. Wood doors instead of aluminum storefront doors preferred by committee. 4 inch Hardie board is replacing existing wood on turret and front stripe. Antonia Marinucci noted that the proposed Andersen 400 Series windows are not offered in aluminum material.