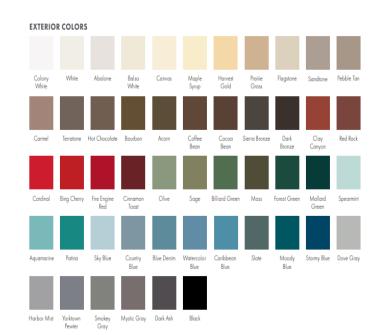

### **50 EXTERIOR COLORS**

Our exclusive line of exterior colors offers a broad spectrum of quality, baked-on, silicone polyester enamel exteriors that meet AAMA 2604 specification. AAMA 2605 color compliance is also available. Our limited warranty covers exteriors for 10 years against chalking and color change and 20 years against cracking, checking, peeling, flaking, bistering and loss of adhesion."

Exterior Brick Color and Brand

SW 6327

**Bold Brick** 

Interior / Exterior

114

- I. Exterior brick paint will be light red to match connected building to the right.
- 2. Paint is from Sherwin Williams
- 3. Paint code is SW 6327 Bold Brick