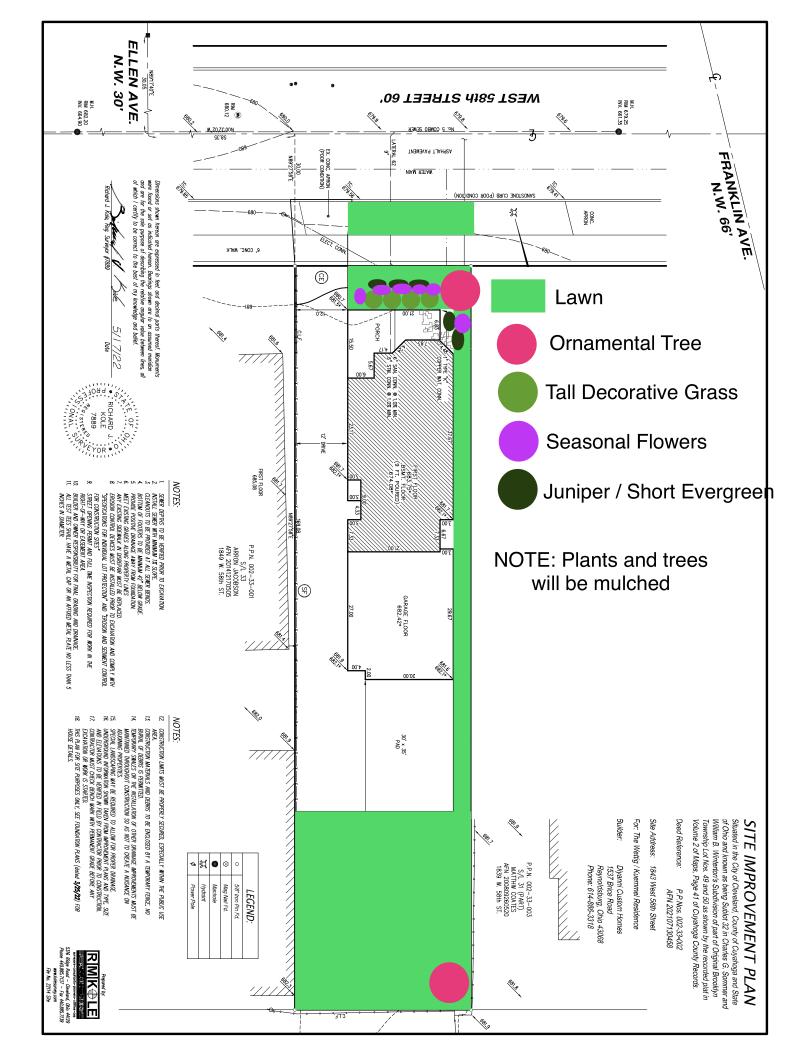

Location: corner of Lorain and w 48<sup>th</sup>

Project approval: Exterior updating only

Units: 2 storefront commercial units

Parking: 10 (front, side and rear)

Commercial store front Sq Ft: approx. 3,000

## SITE CONTEXT PLAN PAGE I

## SITE CONTEXT PLAN PAGE 2

## Rear of the property

### Lorain Ave side of the property

## **EXISTING CONDITION PLAN**

## W 48<sup>th</sup>/ Corner block of the property

| CLEVELAND DRAWARCHITECTURE |  |
|----------------------------|--|
| FREELAND VENTURES          |  |

CLEVELAND DRAWARCHITECTURE FREELAND VENTURES

16 Feet