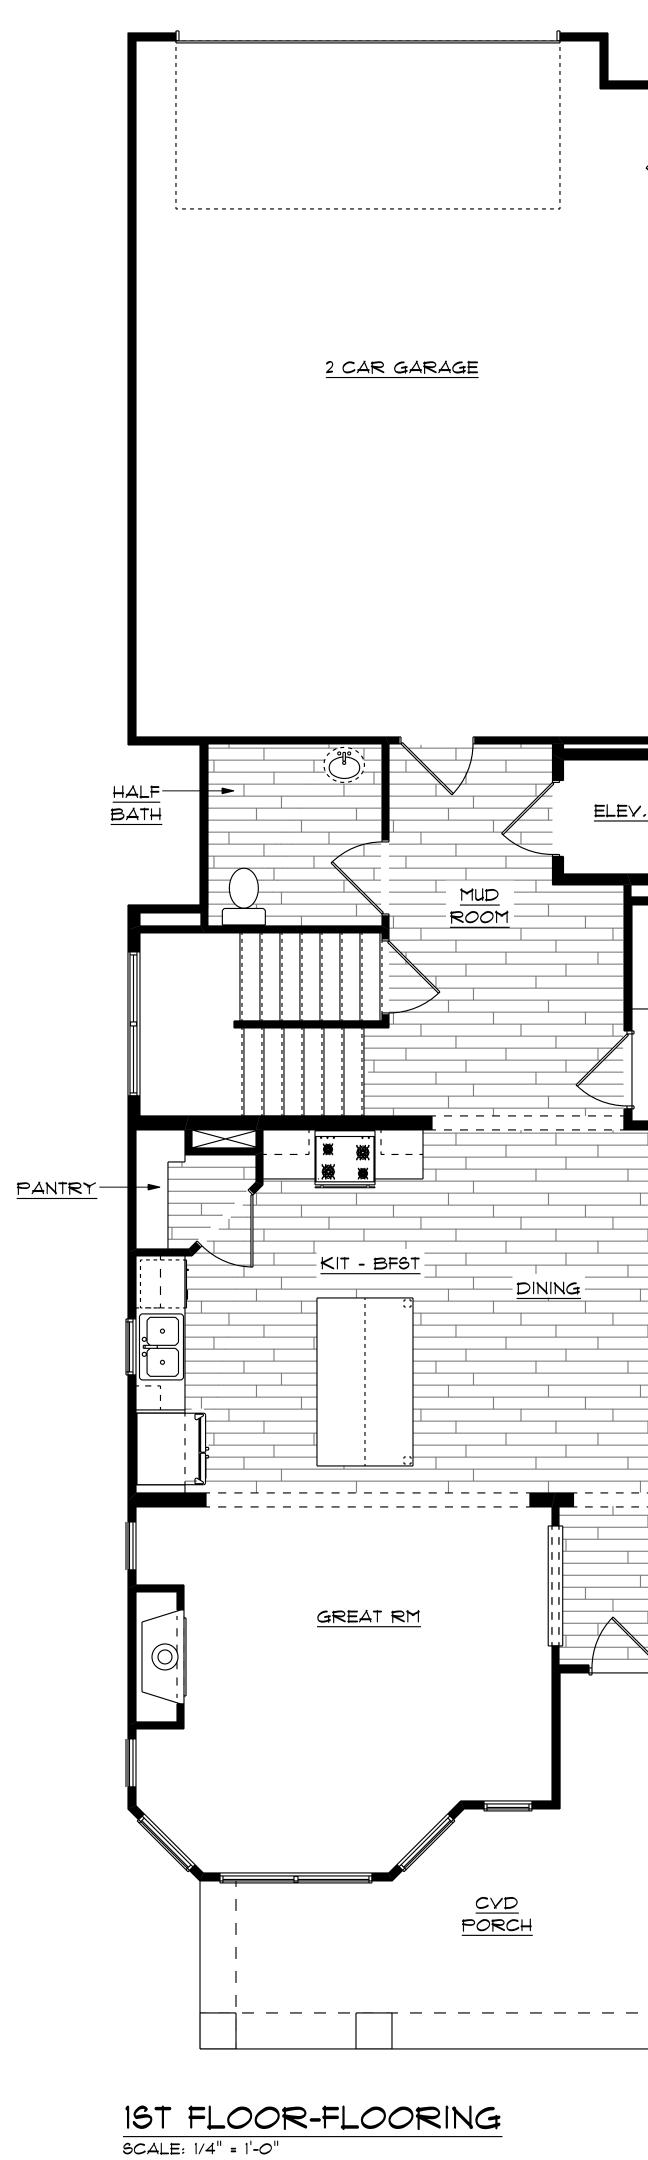

# WETTIG & KUEMMEL RESIDENCE

| PROJECT SPECIFIC INFO |                     |  |
|-----------------------|---------------------|--|
| OWNER                 | WETTIG & KUEMMEL    |  |
| JOB #                 | 1205                |  |
| ADDRESS               | 1843 W 58TH ST      |  |
| CITY/STATE/ZIP        | CLEVELAND, OH 44102 |  |
| COUNTY                | CUYAHOGA            |  |
| TOWNSHIP              |                     |  |

| AREA SCHEDULE    |             |  |  |  |
|------------------|-------------|--|--|--|
| NAME             | AREA        |  |  |  |
| BASEMENT SLAB    | 937 sq ft.  |  |  |  |
| GARAGE SLAB      | 647 sq ft.  |  |  |  |
| FIRST FLOOR      | 1023 sq ft. |  |  |  |
| SECOND FLOOR     | 1123 sq ft. |  |  |  |
| FRONT PORCH SLAB | 232 sq ft.  |  |  |  |
| SIDE PORCH SLAB  | 16 sq ft.   |  |  |  |

| SHEET INDEX   |    |  |
|---------------|----|--|
| COVER         | 1  |  |
| FOUNDATION    | 2  |  |
| IST FLOOR     | 3  |  |
| 2ND FLOOR     | 4  |  |
| FLOORING      | 5  |  |
| FRONT & REAR  |    |  |
| RIGHT & LEFT  | ٦  |  |
| ROOF PLAN     | 8  |  |
| DETAIL 1      | 9  |  |
| DETAIL 2      | 10 |  |
| DETAIL 3      | 11 |  |
| IST FLR ELECT | 12 |  |
| 2ND FLR ELECT | 13 |  |