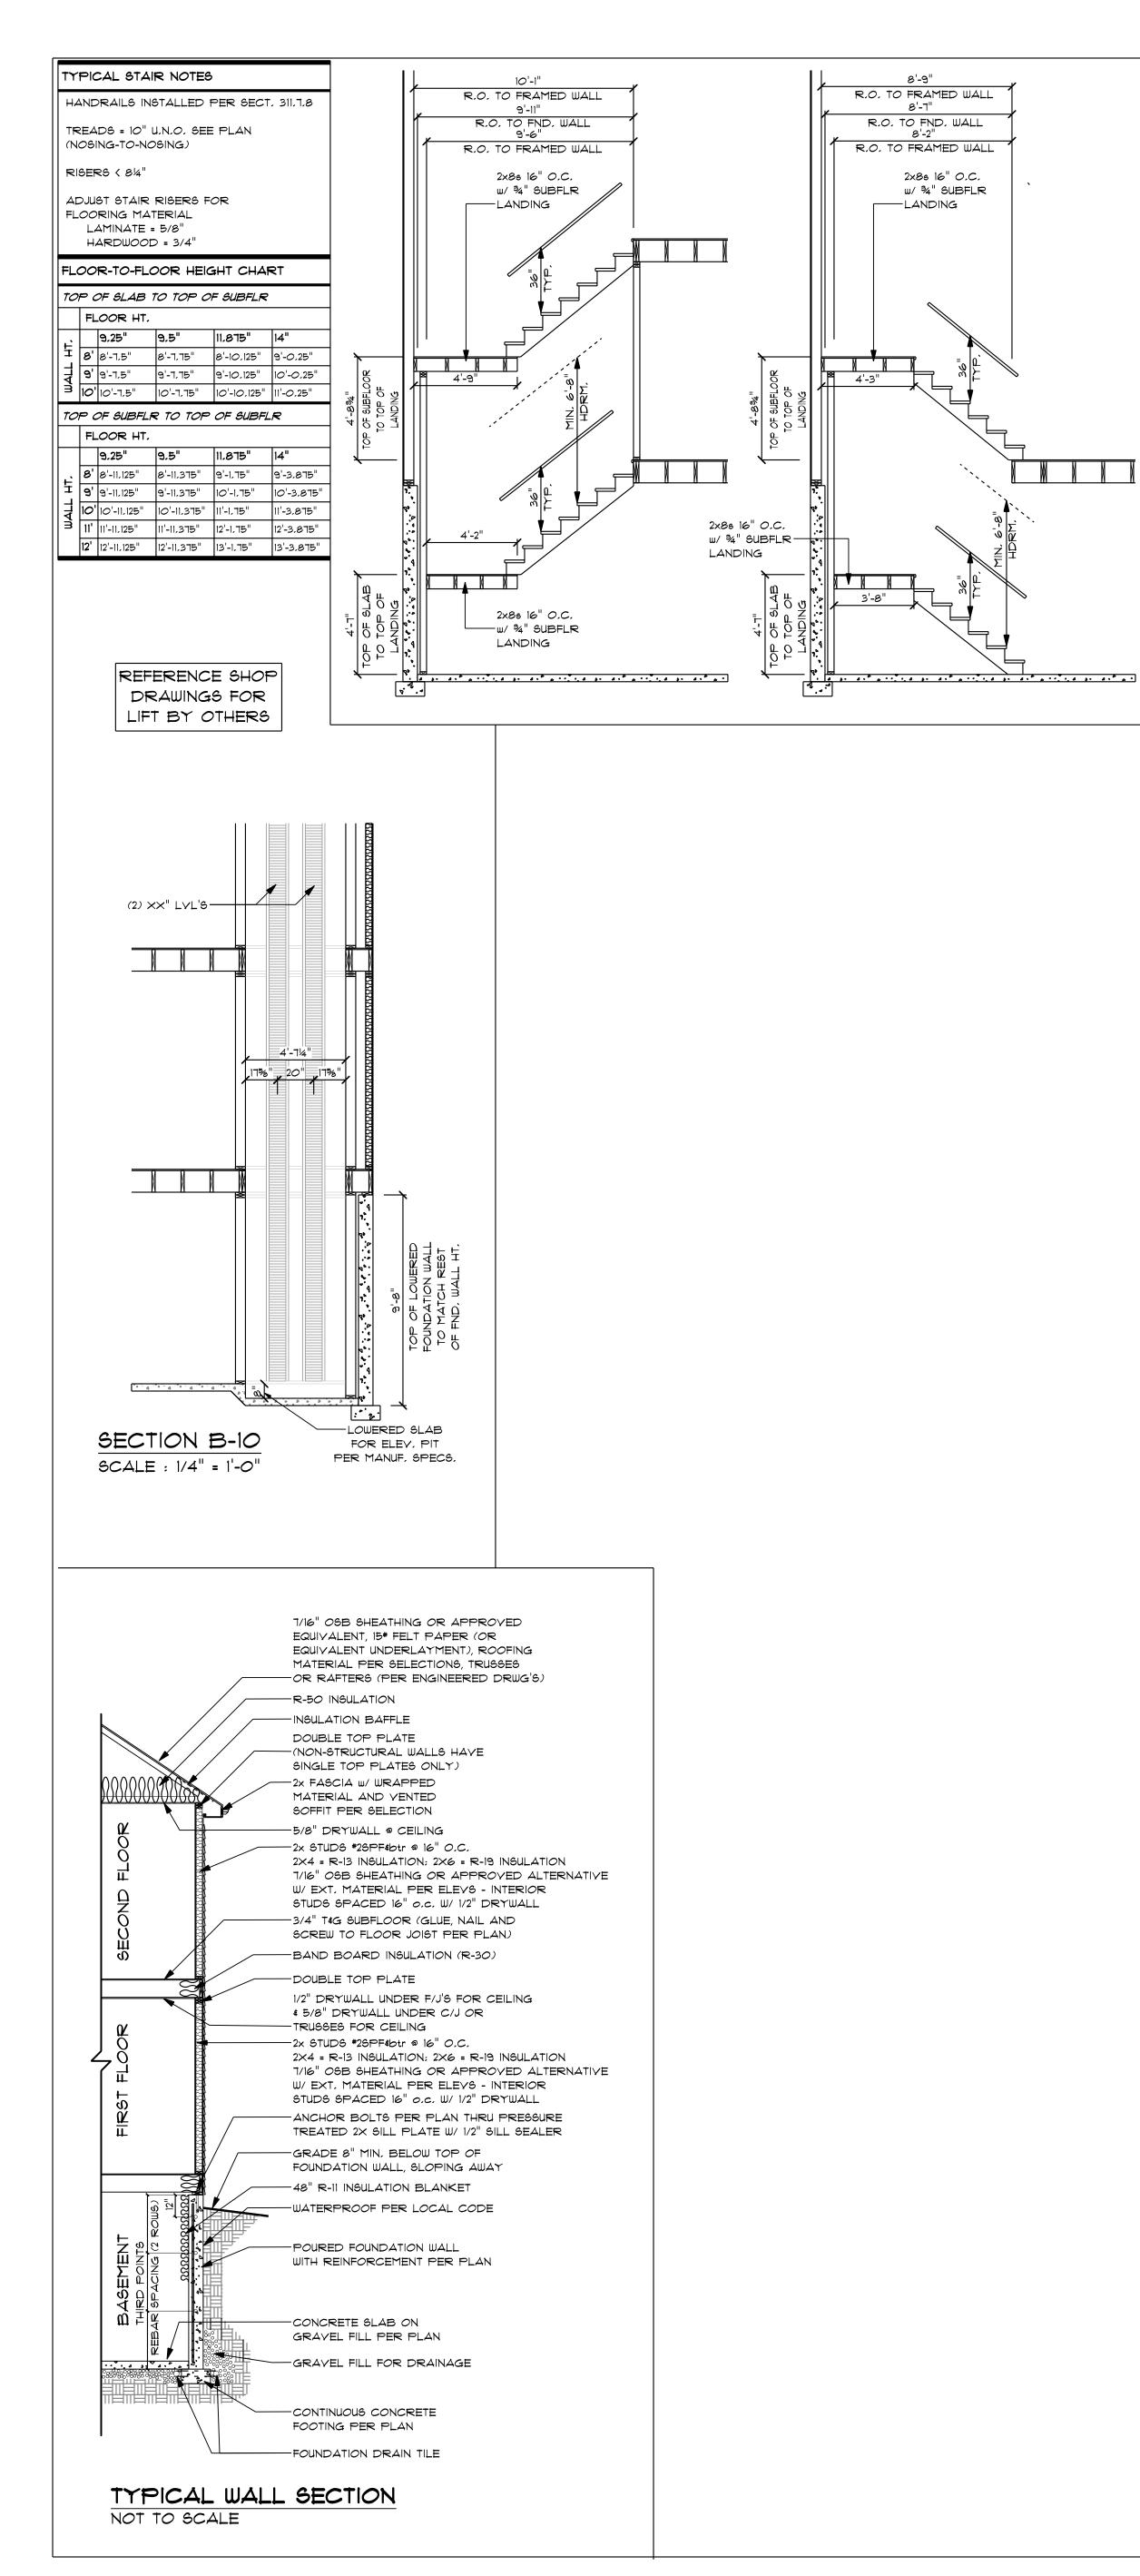

## SMOKE DETECTORS MUST BE LOCATED AND INSTALLED IN ACCORDANCE WITH SECTION 314.

CARBON MONOXIDE ALARMS MUST COMPLY WITH SECTION 315. ALL HANDRAILS MUST COMPLY WITH SECTION 311. ALL GUARDRAILS MUST COMPLY WITH SECTION 312. STAIR CONSTRUCTION MUST COMPLY WITH SECTION 311. BATHROOM VENTILATION MUST COMPLY WITH SECTION 303.3 ALL DOORS AND HALLWAYS SHALL COMPLY WITH SECTION 311. CRAWLSPACES MUST COMPLY WITH SECTION 408. ALL GLAZING SHALL COMPLY WITH SECTION 308. ATTIC ACCESS MUST COMPLY WITH SECTION 807. GARAGE SEPARATION MUST COMPLY WITH SECTION 309. AT LEAST ONE (1) EXTERIOR OPENING IN EACH BEDROOM SHALL