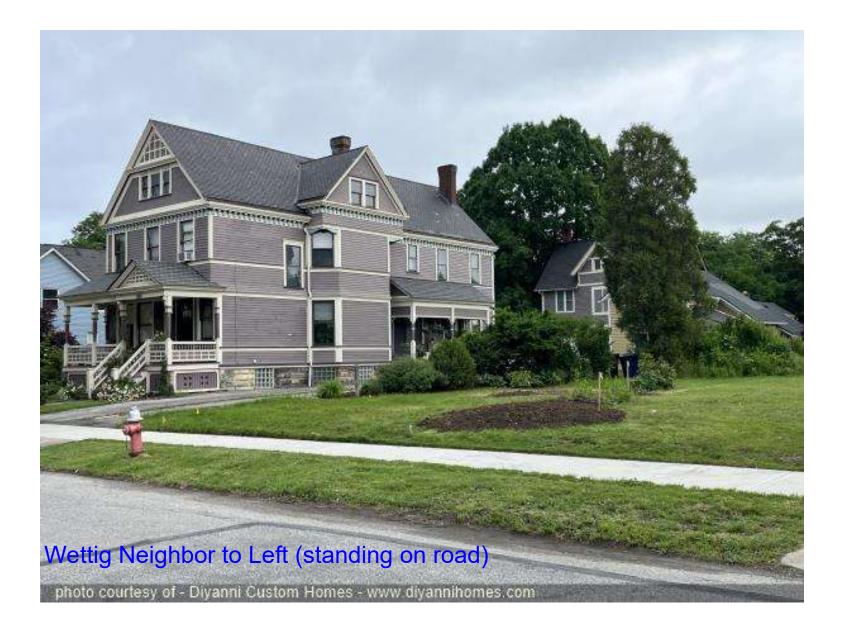

June 23, 2022

Case 22-050: Franklin-West Clinton Historic District
Wettig-Kuemmel Residence 1483 West 58th Street
New Single-Family House Construction
Ward 15: Spencer
Project Representatives: John Wettig, Angela Kuemmel, Owners; Kathy Webb,
Diyanni Custom Homes