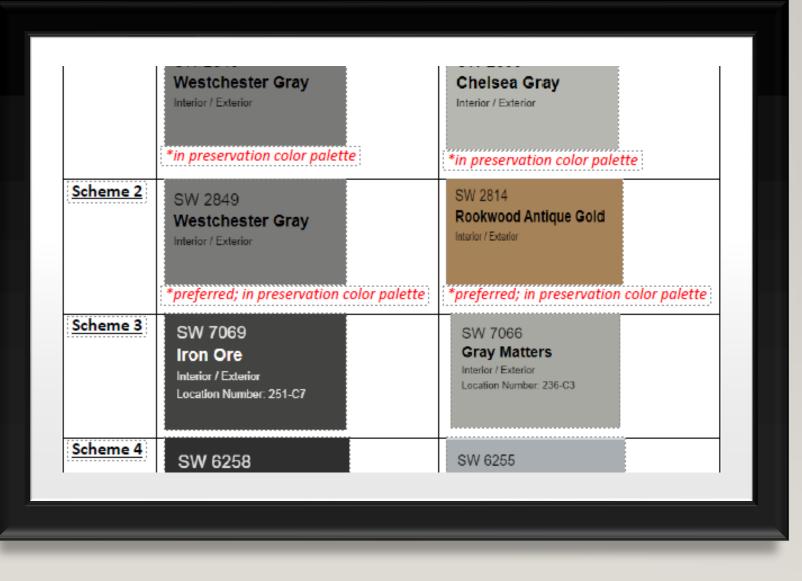

16 Feet

| CLEV | ELAND | UKA | <b>WARCHITECTU</b> | RE |
|------|-------|-----|--------------------|----|
|      | FREE  | AND | VENTURES           |    |

Final Design for Approval: City of Cleveland Storefront Renovation Program Designs & Color Schemes – Updated 4.27.22 Project Address: 4750 Lorain Property LLC (Ward 3) Applicant Name: Tyler Brummett

### FINAL DESIGN FOR APPROVAL:

CITY OF CLEVELAND STOREFRONT RENOVATION PROGRAM DESIGNS & COLOR SCHEMES – UPDATED 4.27.22

PROJECT ADDRESS: 4750 LORAIN PROPERTY LLC (WARD 3)

APPLICANT NAME: TYLER BRUMMETT

Exterior Brick Color and Brand

SW 6327

**Bold Brick** 

Interior / Exterior

114

- I. Exterior brick paint will be light red to match connected building to the right.
- 2. Paint is from Sherwin Williams
- 3. Paint code is SW 6327 Bold Brick