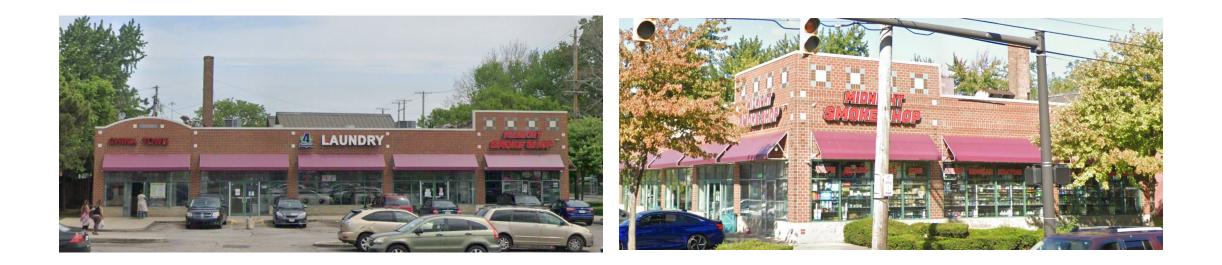

# **Certificates of Appropriateness**

June 23, 2022

CLEVELAND OF

June 23, 2022

Case 22-045: Brooklyn Centre Historic District (Tabled 6/9/22) Shoppes on Pearl 3762 Pearl Road Signs for Urgent Care and Health Express Ward 14: Santana Project Representatives: Shadi Almikdad, Contractor, Neon & Signs

# Current Storefront

### **Brooklyn Centre**