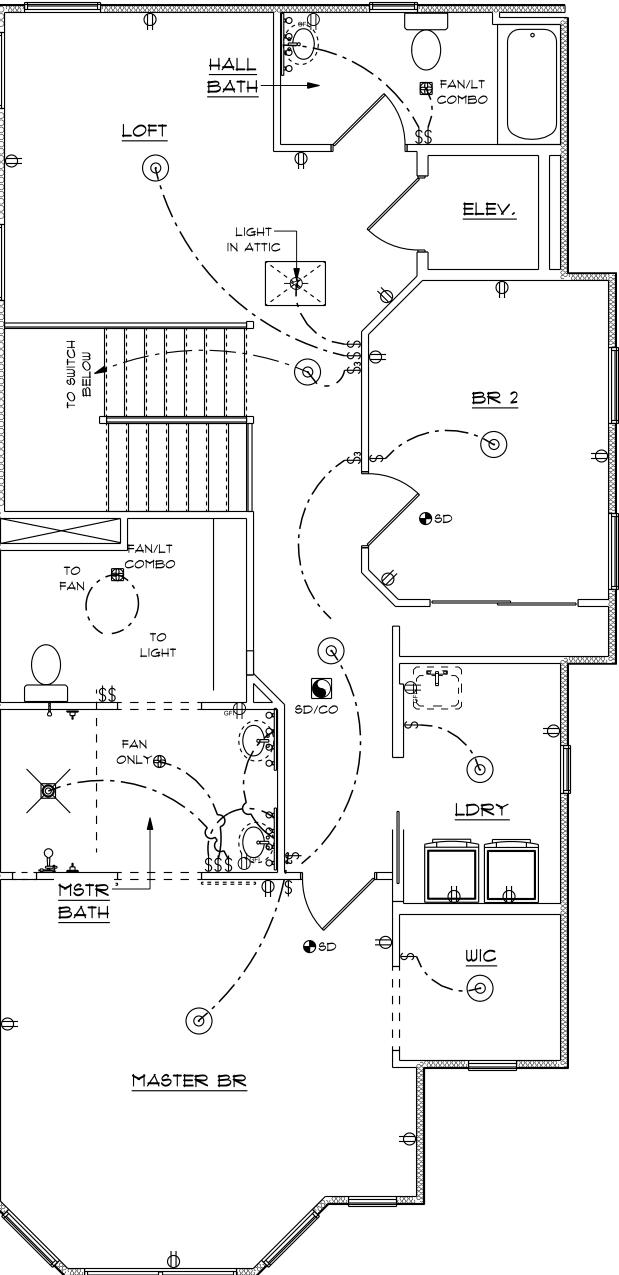

# WETTIG & KUEMMEL RESIDENCE

| PROJECT SPECIFIC INFO |                     |  |
|-----------------------|---------------------|--|
| OWNER                 | WETTIG & KUEMMEL    |  |
| JOB #                 | 1205                |  |
| ADDRESS               | 1843 W 58TH ST      |  |
| CITY/STATE/ZIP        | CLEVELAND, OH 44102 |  |
| COUNTY                | CUYAHOGA            |  |
| TOWNSHIP              |                     |  |

| AREA SCHEDULE    |             |  |  |  |
|------------------|-------------|--|--|--|
| NAME             | AREA        |  |  |  |
| BASEMENT SLAB    | 937 sq ft.  |  |  |  |
| GARAGE SLAB      | 647 sq ft.  |  |  |  |
| FIRST FLOOR      | 1023 sq ft. |  |  |  |
| SECOND FLOOR     | 1123 sq ft. |  |  |  |
| FRONT PORCH SLAB | 232 sq ft.  |  |  |  |
| SIDE PORCH SLAB  | 16 sq ft.   |  |  |  |

| SHEET INDEX   |    |  |
|---------------|----|--|
| COVER         | 1  |  |
| FOUNDATION    | 2  |  |
| IST FLOOR     | 3  |  |
| 2ND FLOOR     | 4  |  |
| FLOORING      | 5  |  |
| FRONT & REAR  |    |  |
| RIGHT & LEFT  | ٦  |  |
| ROOF PLAN     | 8  |  |
| DETAIL 1      | 9  |  |
| DETAIL 2      | 10 |  |
| DETAIL 3      | 11 |  |
| IST FLR ELECT | 12 |  |
| 2ND FLR ELECT | 13 |  |

FOUNDATION PLAN SCALE: 1/4" = 1'-0"

JOB NUMBER: REGION: 1205 OH 3 ALL EXTERIOR WALLS ARE 2×4 @ 9'-1 1/8" U.N.O. SINGLE FAMILY EXTERIOR WINDOWS SET AT RESIDENCE DETACHED 7'-6" AFF U.N.O. 19t FLOOR INTERIOR DOORS & OPGS NEAR CORNERS ARE SET 6" OFF CORNER WHERE POSSIBLE U.N.O. INTERIOR DOORS & OPGS BETWEEN TWO WALLS ARE TO BE ASSUMED CENTERED U.N.O The Home Builder ALL INTERIOR DOORS ARE 6'-8" TALL W/ 83" R.O. HT U.N.O. ALL PASS THROUGH OPGS **Diyanni** Homes AND BIPASS DOORS ARE FRAMED 2" WIDER AND I" TALLER THAN NOTED ON PLAN U.N.O. SEE D3 SHEET FOR SPLIT WINDOW CASING DETAIL AND HEAVY TRIM DETAIL HEADER KEY LVLS ARE FIGURED TO BE 134" WIDE, "J" & "K" IN HEADER NAMES REPRESENT JACKS & KINGS. MIN, 1 JACK \$ 1 KING PER OPG, U.N.O. THE NUMBER PRECEDING "J" OR "K" REPRESENTS THE NUMBER COPYRIGHT (C) OF JACKS OR KINGS REQUIRED, THE NUMBER OF JACKS & KINGS DF CONSTRUCTION ARE FIGURED TO BE PLACED COMPANY LLC BIA REGISTERED BUILDER ON BOTH SIDES OF THE HEADER UNLESS NOTED OTHERWISE, NO REPRODUCTION OR OTHER USE OF THESE PLANS MAY BE MADE WITHOUT THE EXPRESSED WRITTEN CONSENT EX. 2-2x10 2-J 2-K OF THE COPYRIGHT HOLDER THIS IS A 2-2×10 HEADER WITH (2) JACK AND (2) KING STUDS AT EACH END OF THE HEADER. REFERENCE APPROVED CABINET DRAWINGS FOR ADDITIONAL LAYOUT & C-TOP INFORMATION. KITCHEN LAYOUT SHOWN MAY NOT BE ACCURATE. SEE APPROVED CABINET DRAWINGS FOR ACTUAL LAYOUT. CONT. SHEATHED METHOD CS-WSP WALL BRACING: PER RCO 2019, ALL EXTERIOR WALL SHEATHING TO BE MIN, 4'x8' SHEETS OF 1/2" (7/16") ORIENTED-STRAND BOARD (OSB) OR APPROVED ALTERNATIVE, AND NAILED WITH MIN, 8d COMMON NAILS EVERY 6" O/C @ OUTSIDE STUDS AND 12" O/C @ INTERIOR STUDS GB METHOD -BRACED WALL PANEL Щ Щ GYPSUM BOARD METHOD. ATTACH DRYWALL @ 1" O/C @ EDGES AND IN FIELD. BLOCKING AS REQ. BY 大 に 而 て 下 FIGURE 602.10.8 TYP. Щ CS-PF - CONTINUAL-SHEATHED PORTAL FRAME (SEE DETAIL) -7 I Щ ( HORIZONTAL BRACING  $\cap$ -cD S Ц Ц Щ 2 Q Q ШШ