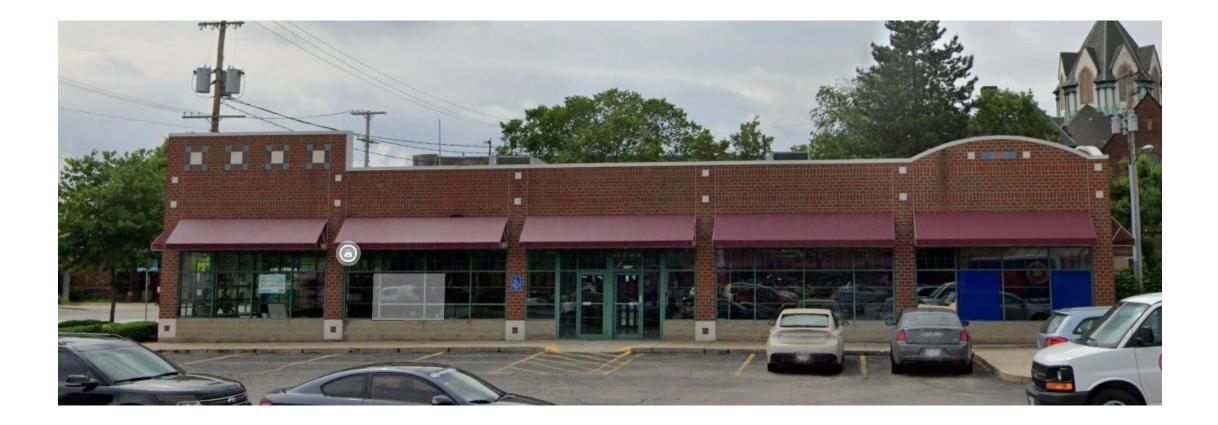

# **Certificates of Appropriateness**

June 23, 2022

CLEVELAND OF

June 23, 2022

Case 22-045: Brooklyn Centre Historic District (Tabled 6/9/22) Shoppes on Pearl 3762 Pearl Road Signs for Urgent Care and Health Express Ward 14: Santana Project Representatives: Shadi Almikdad, Contractor, Neon & Signs