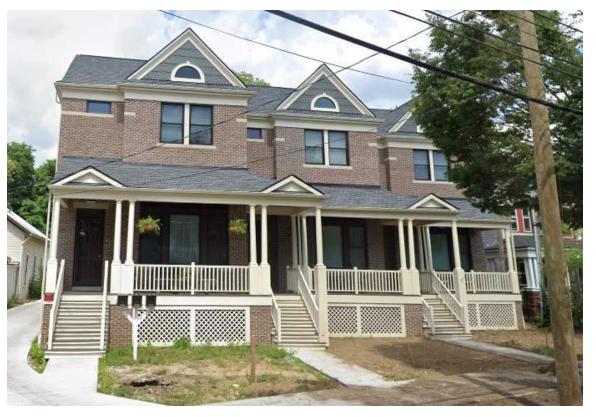

As the Alevsky's have pushed forward with the renovation to the home on East 115th - they've turned their attention back to the Wade Park home. They have reduced the overall footprint and scope of the addition for the Wade Park home. Some points to note:

- Eliminated the rear attached garage portion (existing garage to remain).
- Overall length of the house shrunk by nearly 30' (not counting the previously shown 2nd floor deck at the rear)
- Overall square footage of the addition shrunk by approximately 1,850gsf
- The roof of the new addition was changed from a 4/12 to 3/12 to drop the peak by just shy of 2' over the height of the existing ridge height.
- Exterior materials are primarily siding and shake siding eliminating the white trim and hardie board accents that were part of the previous submittal, and were requested to be removed.

Overall - this seems in keeping with some of the expressed concerns that the Landmarks Commission had expressed when the house was last presented.

Please do let me know what next steps in the approval process would be...