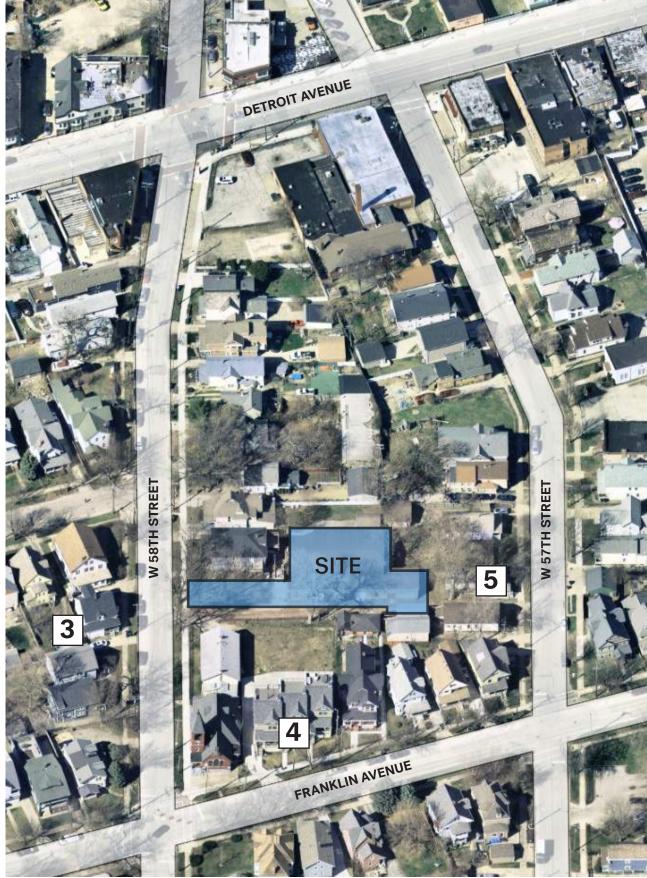

## **Concept Plan**

January 28, 2021

Case 21-006, Case 21-007: Franklin-West Clinton Historic District West 57th and West 58th Street

Demolition of a Warehouse and New Construction of Townhouses

Ward 15: Spencer

## PROJECT SITE AND CONTEXT

1441 W 58th Street

1449 W 58th Street

Across W 58th Street from project site

4 View looking south from project site

5 Adjacent property at 1460 W 57th

Existing Warehouse | To be demolished

Existing Warehouse | To be demolished