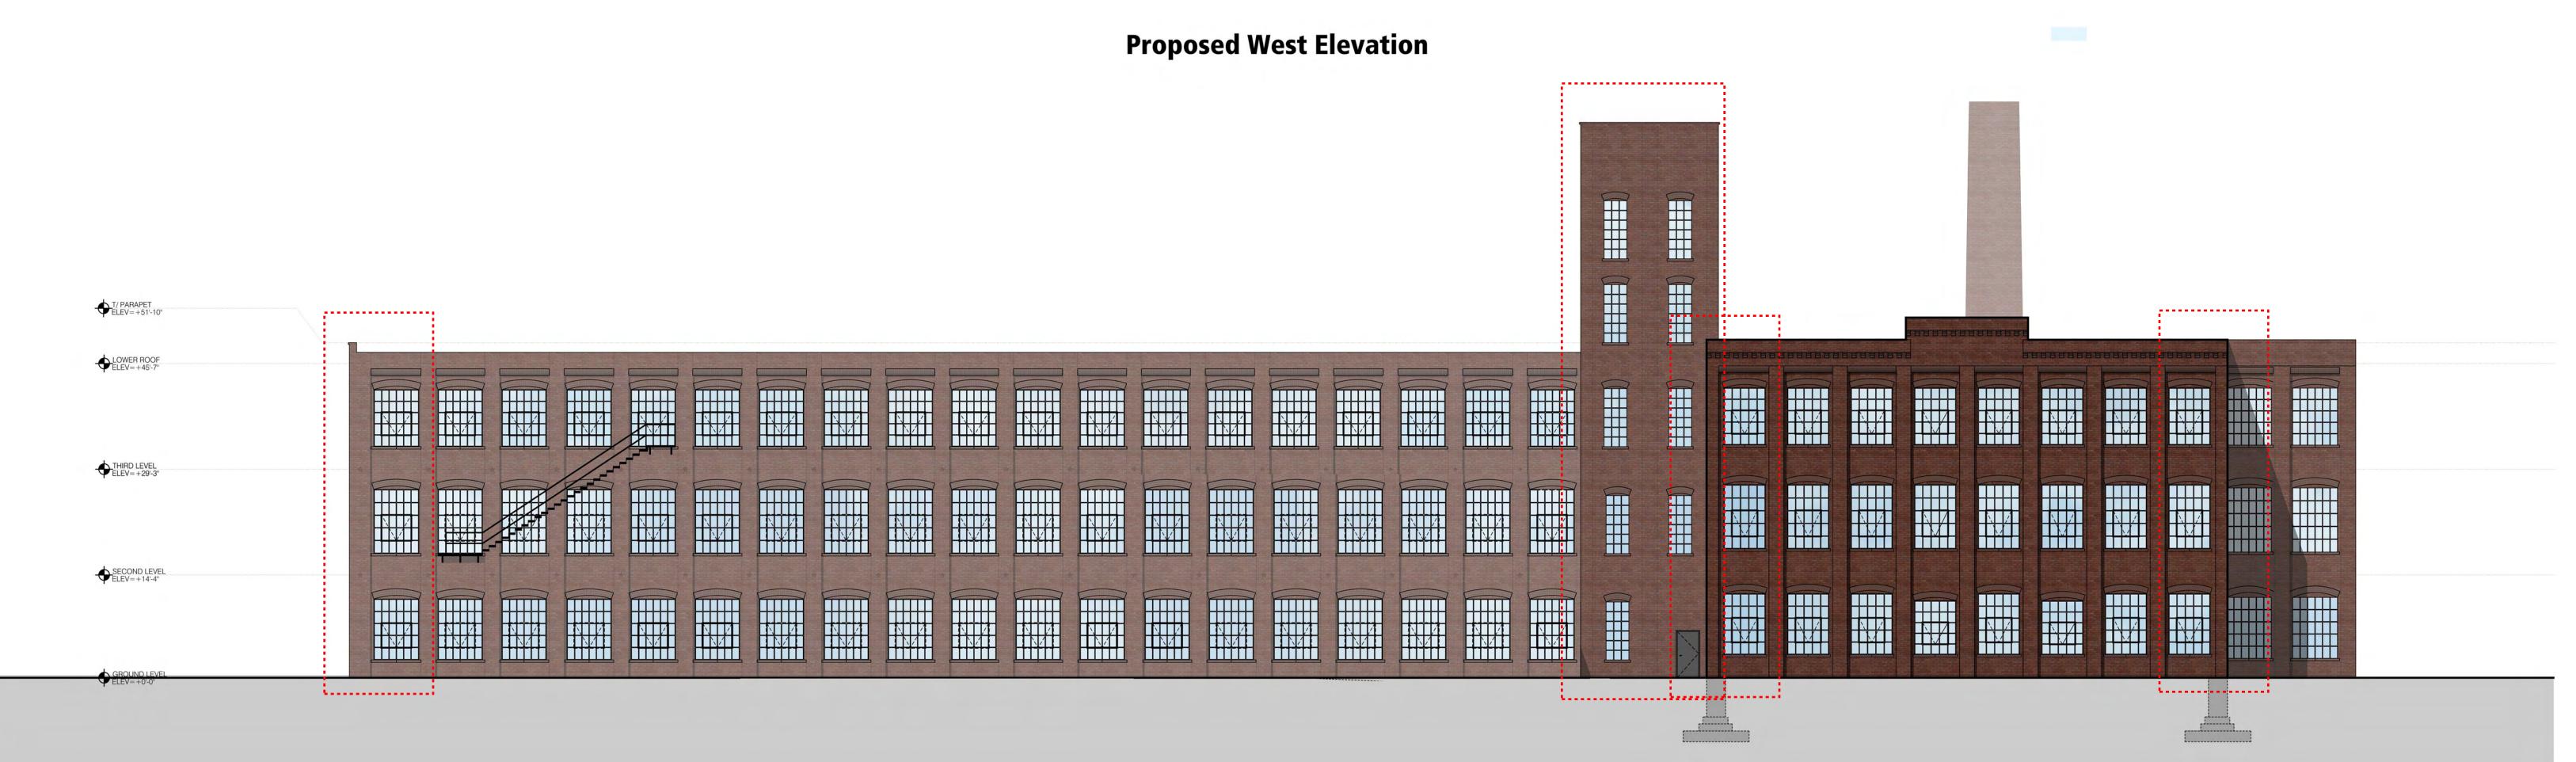

### **Certificates of Appropriateness**

January 28, 2021

Case 19-039: Northern Ohio Blanket Mills (Tabled 9/12/2019)

3160 West 33rd Street

Renovation and Adaptive Reuse for Apartments and Commercial Updated Plans

Ward 14: Santana

Project Representatives: Howard Hayden, Dimit Architects; Kevin Hudson, Levin Group

**Clark-Fulton FHAct50 Target Investment Area** 

**Site Location Map** 

#3 - View of Lin Omni Center

#4 - View of Historic Blanket Mills Building

#5 - View of Historic Blanket Mills Building

#1 - View of St. Rocco Parish on Fulton

Existing Site Context & Conditions Plan

#6 - View of Historic Blanket Mills Building

Zoning: Blanket Mills Parking Requirement:
First Floor Commercial Use: 31,500 SF / 500 SF
First Floor Residential Use: 2 Staff (Manager, Maint)
Total Apartments: 60 Apartments