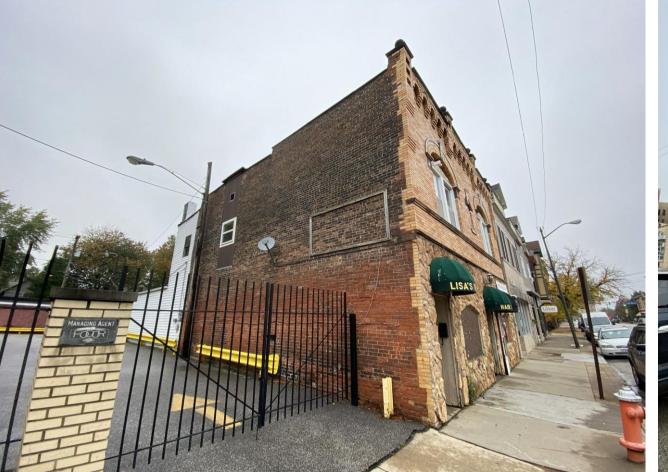

## **Certificates of Appropriateness**

January 28, 2021

**Case 21-005:** Lorain Avenue Historic District

**3250 Lorain Avenue** 

**Storefront Renovation** 

Ward 3: McCormack

Project Representative: Mike McGettrick, Architects C. A. McGettrick

#### **Certificate of Appropriateness Review**

File Number: 120320-3

Date: 12-03-2020

**Building / Project Name: Storefront Renovation Property Address: 3250 Lorain Avenue Property Owner:** Presenters: Mike McGettrick **Historic Designation:** □ Not Designated ☑ Local Landmarks District □ Landmark Building Specifications of work proposed: Demo current storefront Hardie board paneling Metal frame and fabric awning over entrance doors on South elevation Recessed lighting above entrance doors on South elevation Black doors and window trim **Recommendations of Design Review Committee:** One sheet of glass for windows rather than separate panels Obtain fuller picture of symmetry of entrances and building as a whole **Design Review Committee Record: Alex Frondorf** □ Not Present □ In-Favor □ Opposed □ Table □ Abstain ☐ Not Present ☐ In-Favor ☐ Opposed ☒ Table ☐ Abstain **Antonia Marinucci** ☐ Not Present ☐ In-Favor ☐ Opposed ☒ Table ☐ Abstain **Adam Rosekelly** □ Not Present □ In-Favor □ Opposed ☒ Table □ Abstain **Doug Wahl Margaret Lann** □ Not Present □ In-Favor □ Opposed □ Table □ Abstain **Malaz Elgemiabby** □ Not Present □ In-Favor □ Opposed ☒ Table □ Abstain Required to present at Cleveland Landmarks Commission?  $\square$  Yes  $\square$  No Date: To be determined by Landmarks Commission.