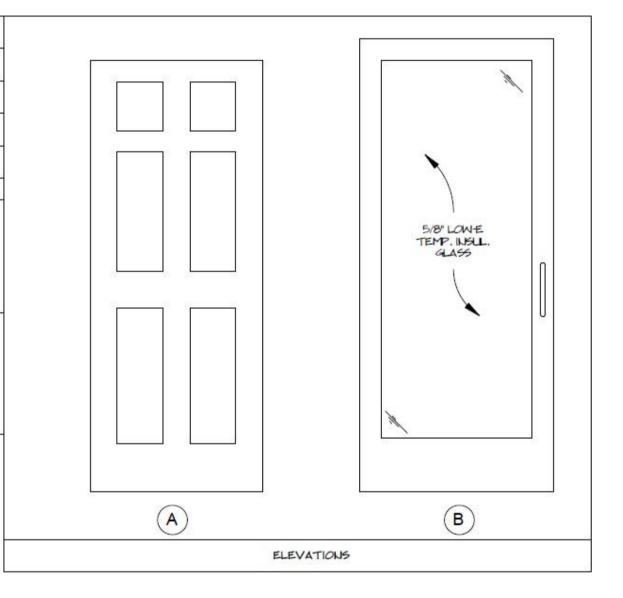

COMMISSION NO: CHARLES MCGETTRICK JR.#775915

EXPIRATION DATE: 12/91/2020

STOREFRONT ELEVATION
3/8" = 1'-0"

3/8" = 1'-0"

| uo. | SIZE         | TYPE | MATL   | FRAME<br>MATL. | HARDWARE    |
|-----|--------------|------|--------|----------------|-------------|
| 1   | 2-8" × 6-8"  | A    | WD.    | WP.            | 1.2.46.7.10 |
| 2   | 3'-0' × 7-0' | В    | ALLIM. | ALLM.          | 1.2.36,7.10 |

#### DOOR HARDWARE

1.) 11/2" P.R. BLITTS 5.) ROOM IDENT, SIGN (I' H.W. / BRAILLE) 2.) CLOSER 3.) PLLL 6.) WEATHER STRIP 7.) THRESHOLD (1/2" HIGH MAX.) 4.) PRIVACY LOCK SET W/LEVER HANDLE 8.) PANIC DEVICE 9.) PASSAGE LEVER HANDLE 10.) DEAD BOLT LOCK SET

POOR NOTES:

I. POOR HARDWARE SHALL COMPLY WITH THE FOLLOWING: EGRESS DOORS SHALL BE READILY OPENABLE FROM THE SIDE WHICH EGRESS IS TO BE MADE WITHOUT THE LISE OF A KEY, OR SPECIAL KNOWLEDGE OF EFFORT.

2. DRAW BOLTS, HOOKS AND OTHER SIMILAR DEVICES SHALL BE PROHIBITED ON ALL EGRESS DOORS.