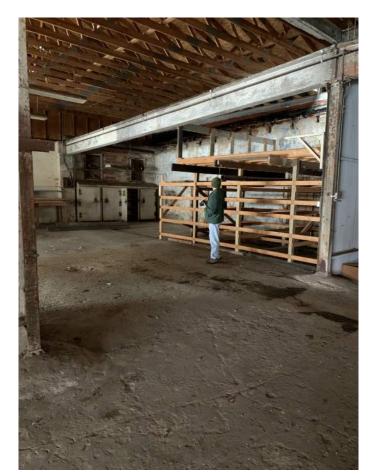

land Landmarks Commission**

## **Concept Plan**



January 28, 2021



Case 21-006, Case 21-007: Franklin-West Clinton Historic District West 57th and West 58th Street

Demolition of a Warehouse and New Construction of Townhouses

Ward 15: Spencer

Project Representatives: Denver Brooker, Vocon; Alex Lackey, LEW Group

LLC

# vocon. SCHEMATIC DESIGN SUBMISSION FRANKLIN-WEST CLINTON HISTORIC DISTRICT DESIGN REVIEW COMMITTEE **LANDMARKS COMMISSION** JAN 13 2021 LEW GROUP W 57TH & W 58TH ST TOWNHOMES

## PROJECT SITE AND CONTEXT



1441 W 58th Street



1449 W 58th Street







Across W 58th Street from project site



4 View looking south from project site



5 Adjacent property at 1460 W 57th







Existing Warehouse | To be demolished









Existing Warehouse | To be demolished







#### PROJECT SITE AND CONTEXT | Historic Photos





#### **PROJECT SITE AND CONTEXT** | Zoning Analysis

#### **PARCELS:**

PPN 002-15-107 PPN 002-15-108

#### **EXISTING ZONING:**

PLANNING DISTRICT 2F-B1 AREA DISTRICT В HEIGHT DISTRICT

USE Two-Family

#### **PROPOSED ZONING:**

PLANNING DISTRICT Townhouse (RA-2 & RA-3)

#### § 353.01 BUILDING HEIGHT

HEIGHT DISTRICT: 1 = D, not to exceed 35' D = Distance to centerline of street D = 40'Max Height Limit = 35'

#### § 337.031 TOWNHOUSE (RA) DISTRICTS

|                                    | RA-2            | RA-3   |
|------------------------------------|-----------------|--------|
| PRINCIPAL<br>FRONT YARD<br>SETBACK | 10'-20'         | 0'-12' |
| SECONDARY<br>FRONT YARD<br>SETBACK | 5' MIN          | 0' MIN |
| INTERIOR<br>FRONT YARD<b