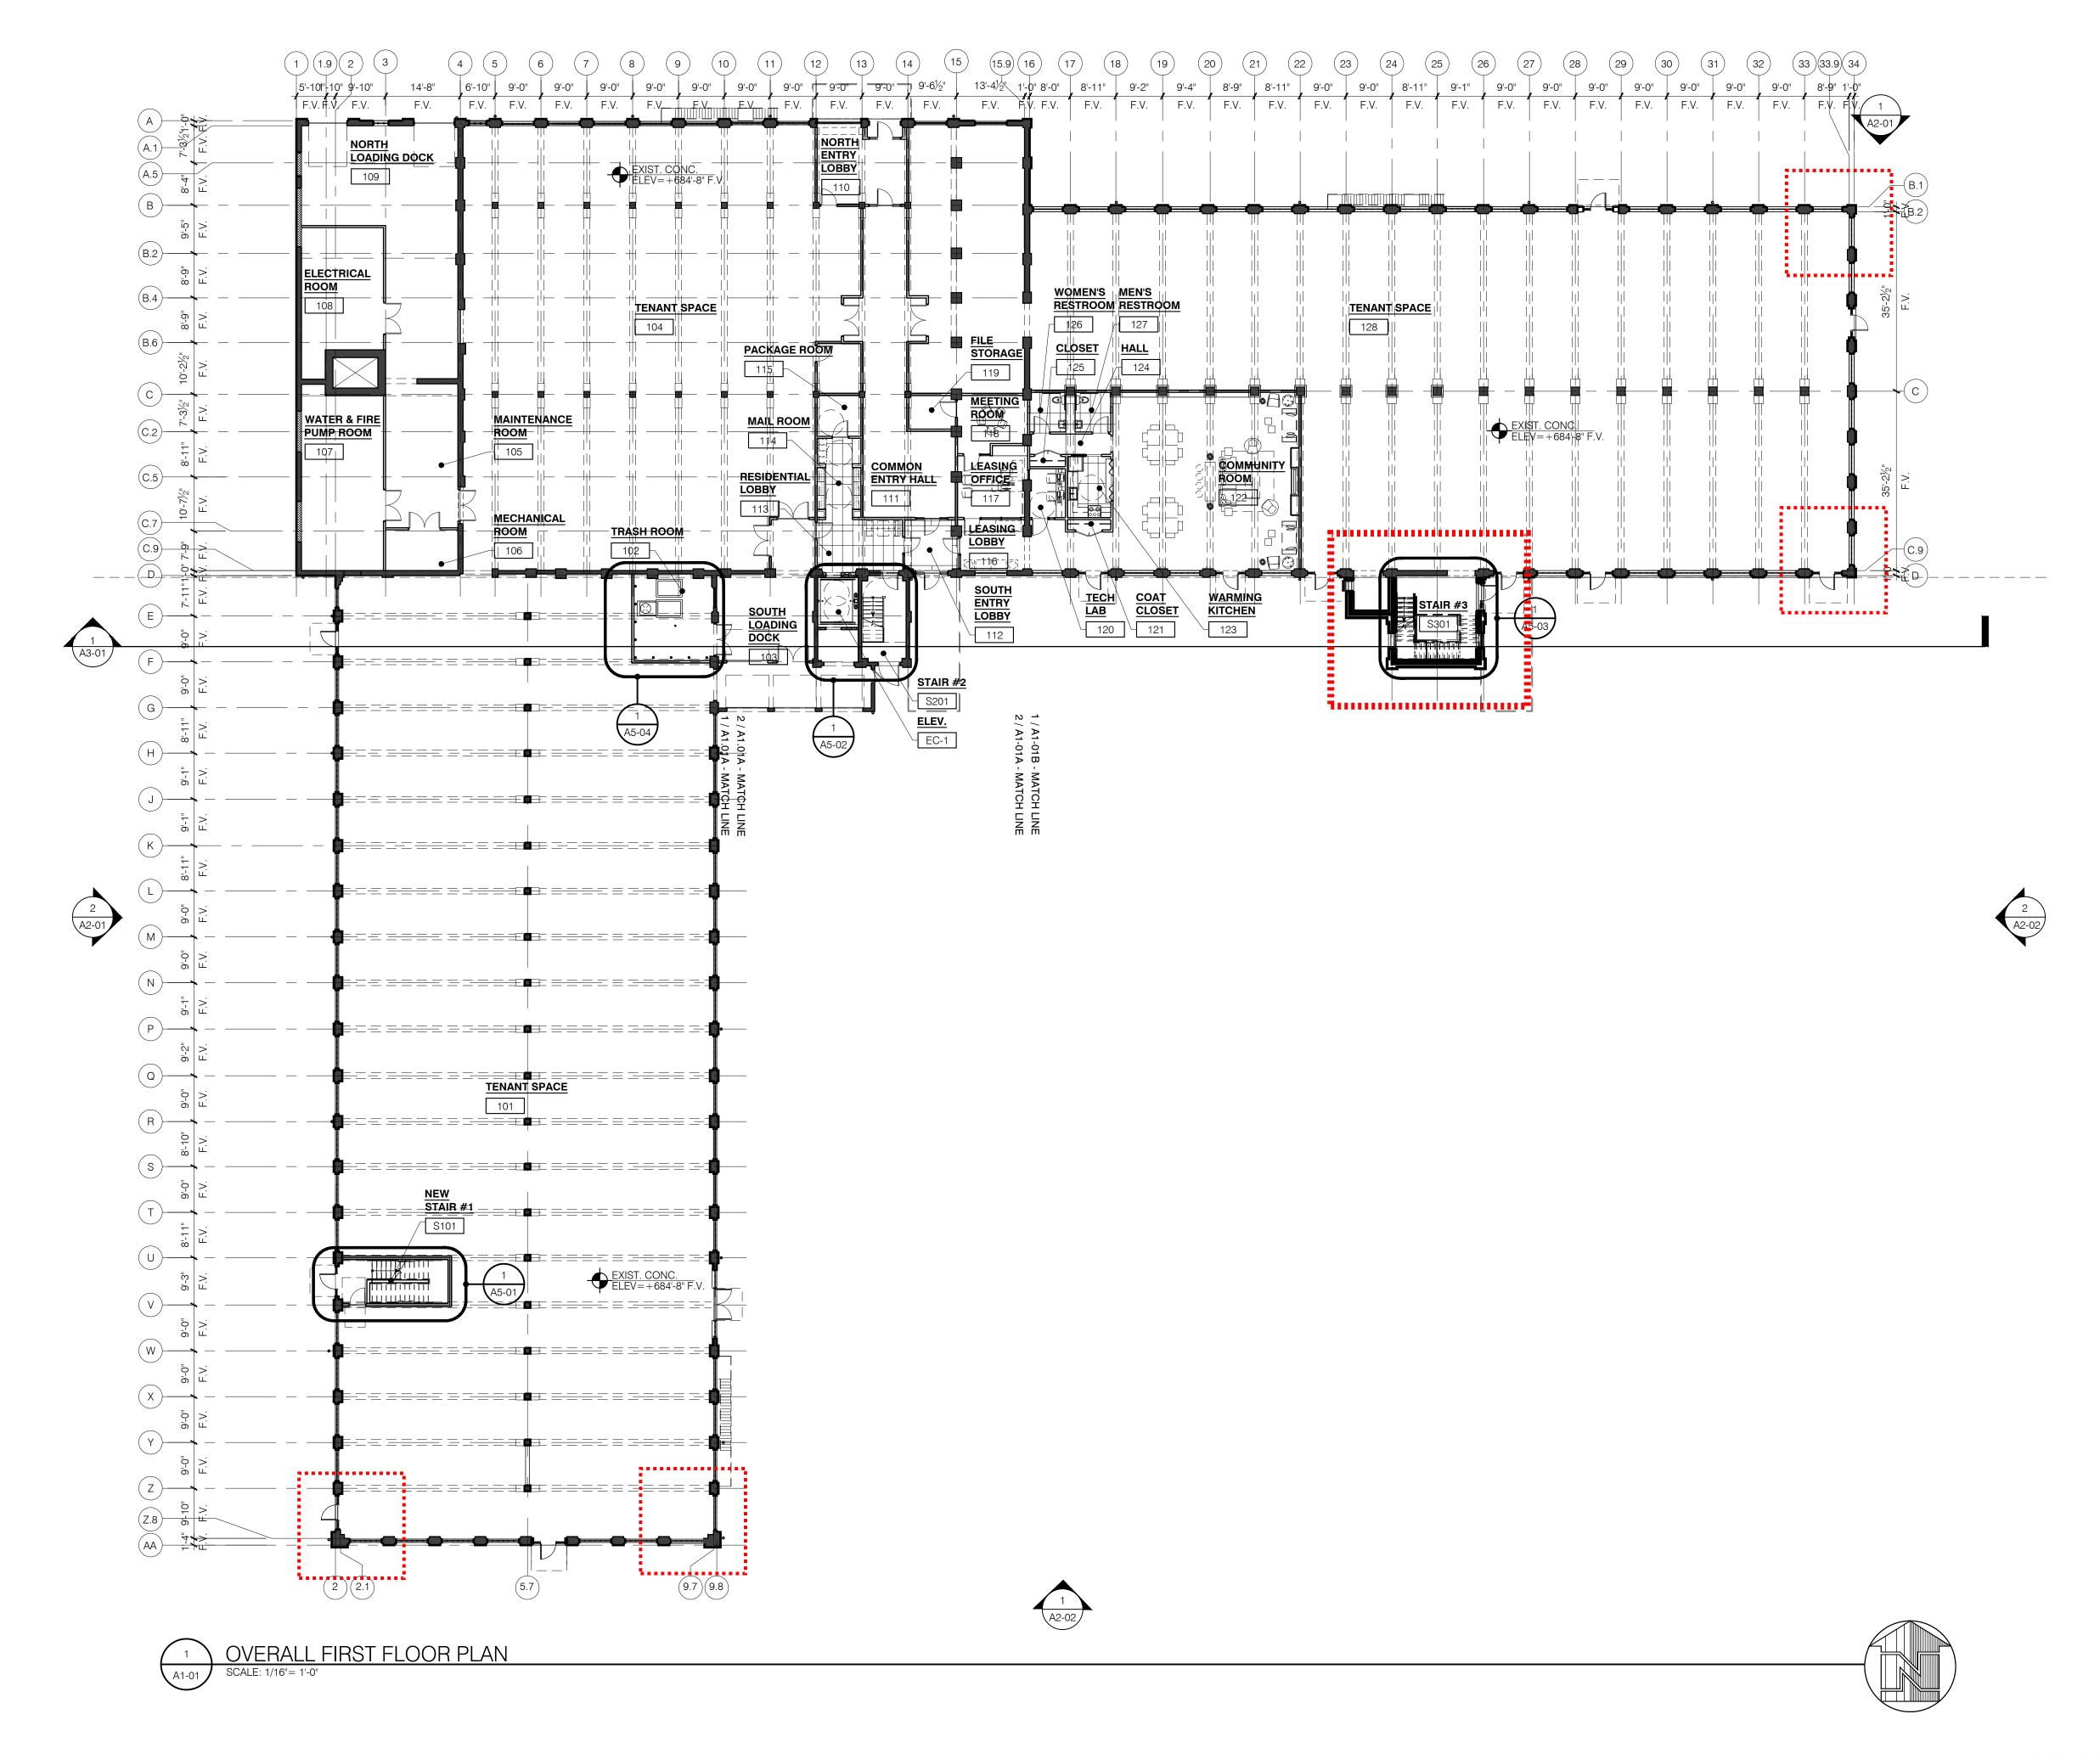

#### **Certificates of Appropriateness**

January 28, 2021

Case 20-003: Magnolia-Wade Park Historic District (Approved 1/9/2020)

11409 Wade Park Avenue

Renovation and Addition Revised Plan

Ward 9: Conwell

Project Representatives: James Ptacek, Architect (Little Bird Design); Rabbi Mendy and Sara

Alevsky (Owners)

11409 WADE PARK, CLEVELAND, OHIO 44106

A3
2ND FLOOR PLAN