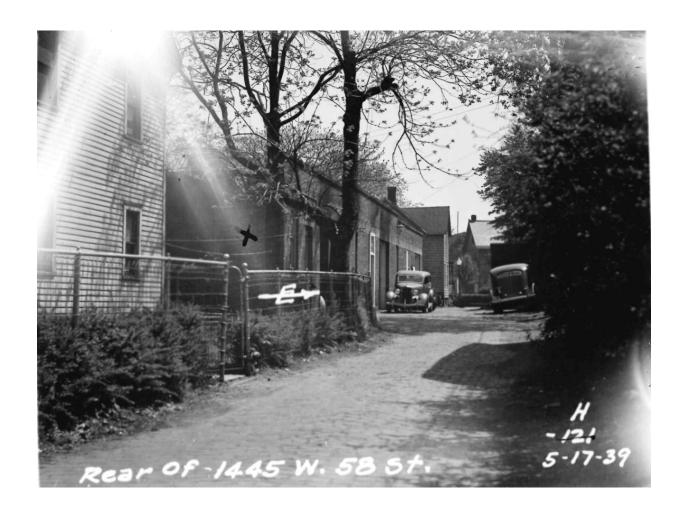

## PROJECT SITE AND CONTEXT

1441 W 58th Street

1449 W 58th Street

Across W 58th Street from project site

4 View looking south from project site

5 Adjacent property at 1460 W 57th

Existing Warehouse | To be demolished

# History and Site Visit

1460 W. 57<sup>th</sup> Street

AKA 1445 W. 58<sup>th</sup> Street