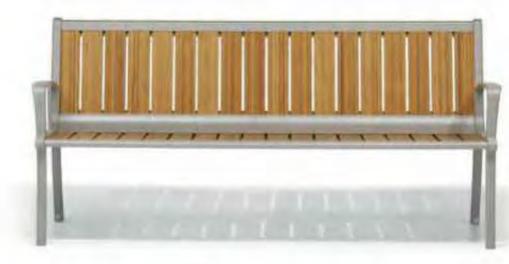

Site Furnishings:
36" Ring-Style Bicycle Rack | Dark Charcoal Finish

Site Furnishings:
6' Coronado Bench | Anova Site Furnishings

Site Furnishings:
Trash Container 'Exposition 26'
| Anova Site Furnishings