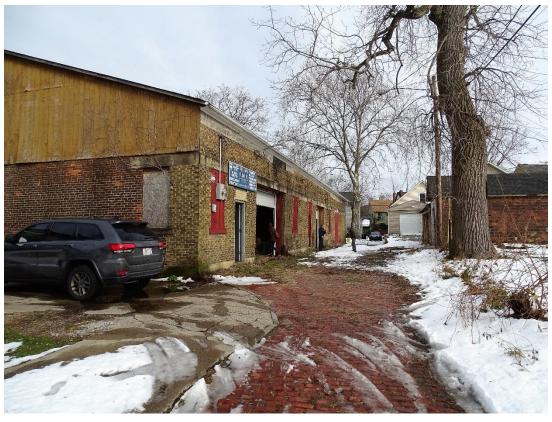

# Current Conditions – December 4, 2020

## PROJECT SITE AND CONTEXT

1441 W 58th Street

1449 W 58th Street

Across W 58th Street from project site

4 View looking south from project site

5 Adjacent property at 1460 W 57th

Existing Warehouse | To be demolished

Existing Warehouse | To be demolished