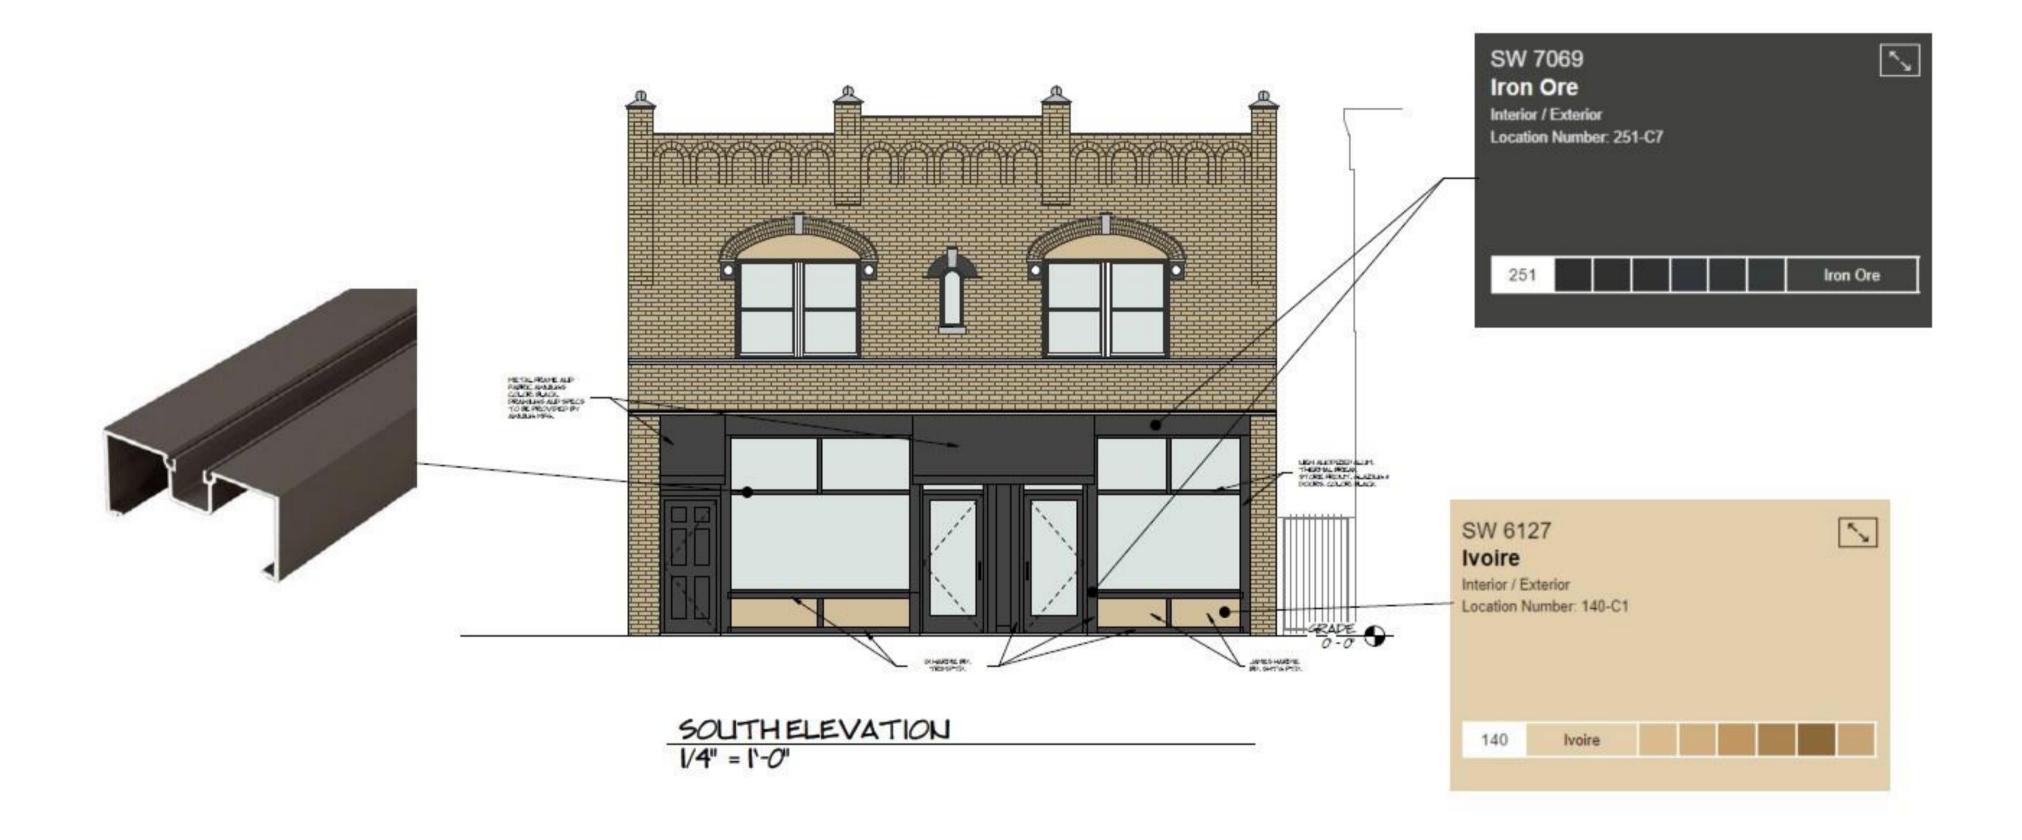

## **Certificates of Appropriateness**

January 28, 2021

**Case 21-005:** Lorain Avenue Historic District

**3250 Lorain Avenue** 

**Storefront Renovation** 

Ward 3: McCormack

Project Representative: Mike McGettrick, Architects C. A. McGettrick

COMMISSION NO: CHARLES MCGETTRICK JR.#775915

EXPIRATION DATE: 12/91/2020

STOREFRONT ELEVATION
3/8" = 1'-0"

3/8" = 1'-0"

| uo. | SIZE         | TYPE | MATL   | FRAME<br>MATL. | HARDWARE    |
|-----|--------------|------|--------|----------------|-------------|
| 1   | 2-8" × 6-8"  | A    | WD.    | WP.            | 1.2.46.7.10 |
| 2   | 3'-0' × 7-0' | В    | ALLIM. | ALLM.          | 1.2.36,7.10 |