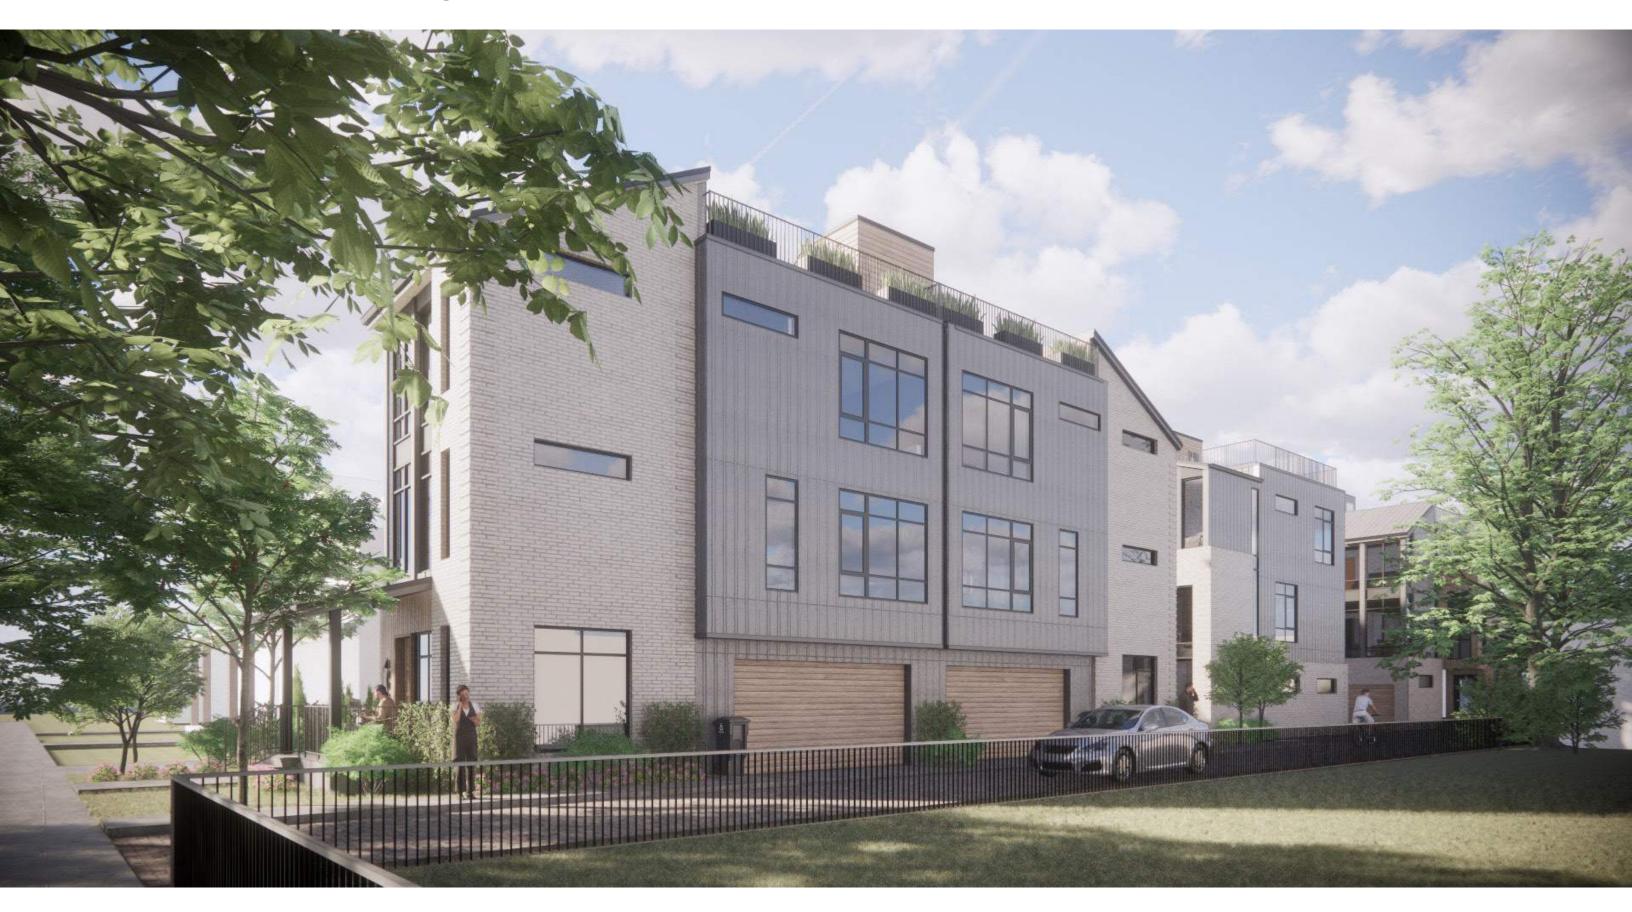

| 10' MIN         | 7' MIN |
| FLOOR AREA<br>RATIO                | NO RESTRICTIONS |        |



SITE DESIGN







# SITE DESIGN | Axonometric Concept Massing



# BUILDING DESIGN

#### **NEIGHBORHOOD CONTEXT**

#### 2-3 toned color palettes



porches at primary street frontages



pitched roofs / repetition of forms





historic brick structures



modern interventions



transitional neighboring buildings

#### MATERIAL MOOD BOARD



buff / tan brick tones



wood toned plank



board and batten



shingled roofs



brick accent details

#### **BUILDING DESIGN** | Floor Plans | Unit 1 (Unit 2 similar and opp. hand)

















Level 2









# **BUILDING DESIGN** | Exterior Renderings | Unit 1 West



# **BUILDING DESIGN** | Exterior Renderings | Units 1-2 South



# **BUILDING DESIGN** | Exterior Renderings | Units 3-5 West



# **BUILDING DESIGN** | Exterior Renderings | Unit 3 South



# **BUILDING DESIGN** | Exterior Renderings | Units 3-5 East



# **BUILDING DESIGN** | Exterior Renderings | Unit 5 North



# **BUILDING DESIGN** | Exterior Renderings | Unit 6 South



# **BUILDING DESIGN** | Exterior Renderings | Unit 6 South



# **BUILDING DESIGN** | Exterior Renderings | West 58th Street Context



#### **BUILDING DESIGN** | Exterior Elevations



UNITS 1-2 - WEST ELEVATION EAST ELEVATION SIMILAR & OPP. HAND



UNITS 1-2 - SOUTH ELEVATION



UNITS 1-2 - NORTH ELEVATION

0' 1' 2' 4' 8' 16'

#### **BUILDING DESIGN** | Exterior Elevations





UNITS 3-5 - EAST ELEVATION



#### **BUILDING DESIGN** | Exterior Elevations









UNIT 6 - SOUTH