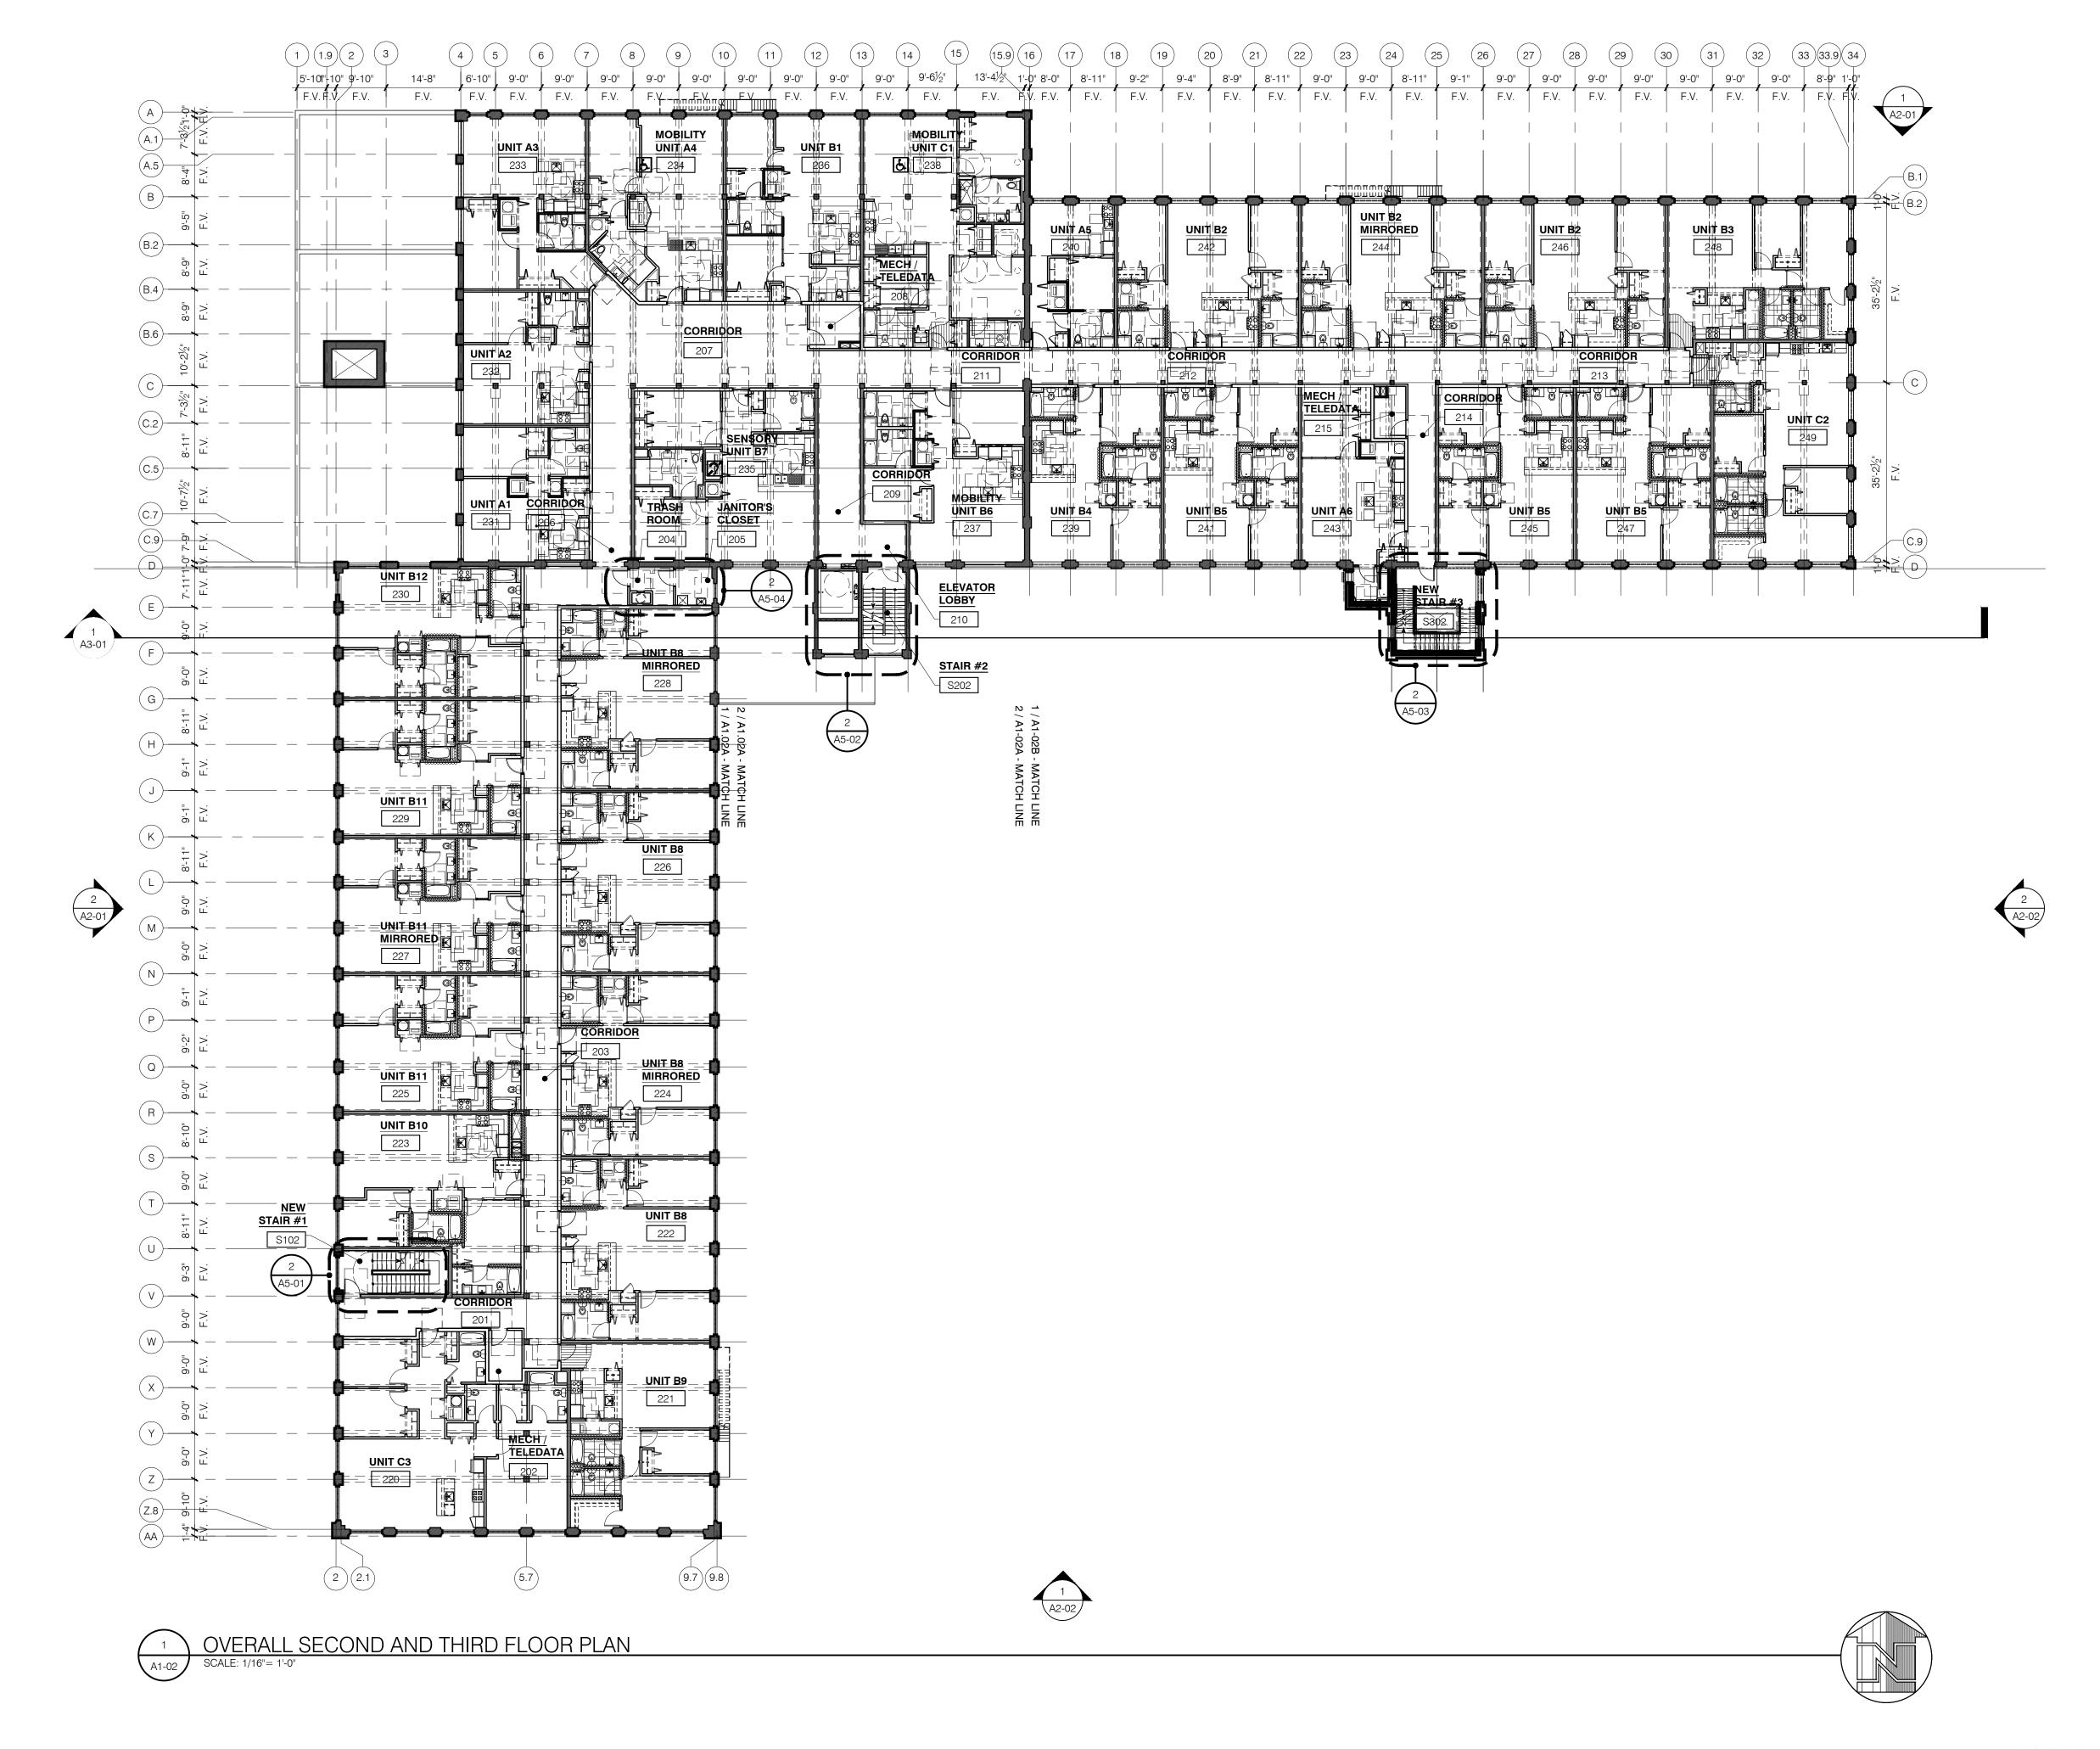

#### **Certificates of Appropriateness**

January 28, 2021

Case 20-003: Magnolia-Wade Park Historic District (Approved 1/9/2020)

11409 Wade Park Avenue

Renovation and Addition Revised Plan

Ward 9: Conwell

Project Representatives: James Ptacek, Architect (Little Bird Design); Rabbi Mendy and Sara

Alevsky (Owners)

11409 WADE PARK, CLEVELAND, OHIO 44106

A3
2ND FLOOR PLAN