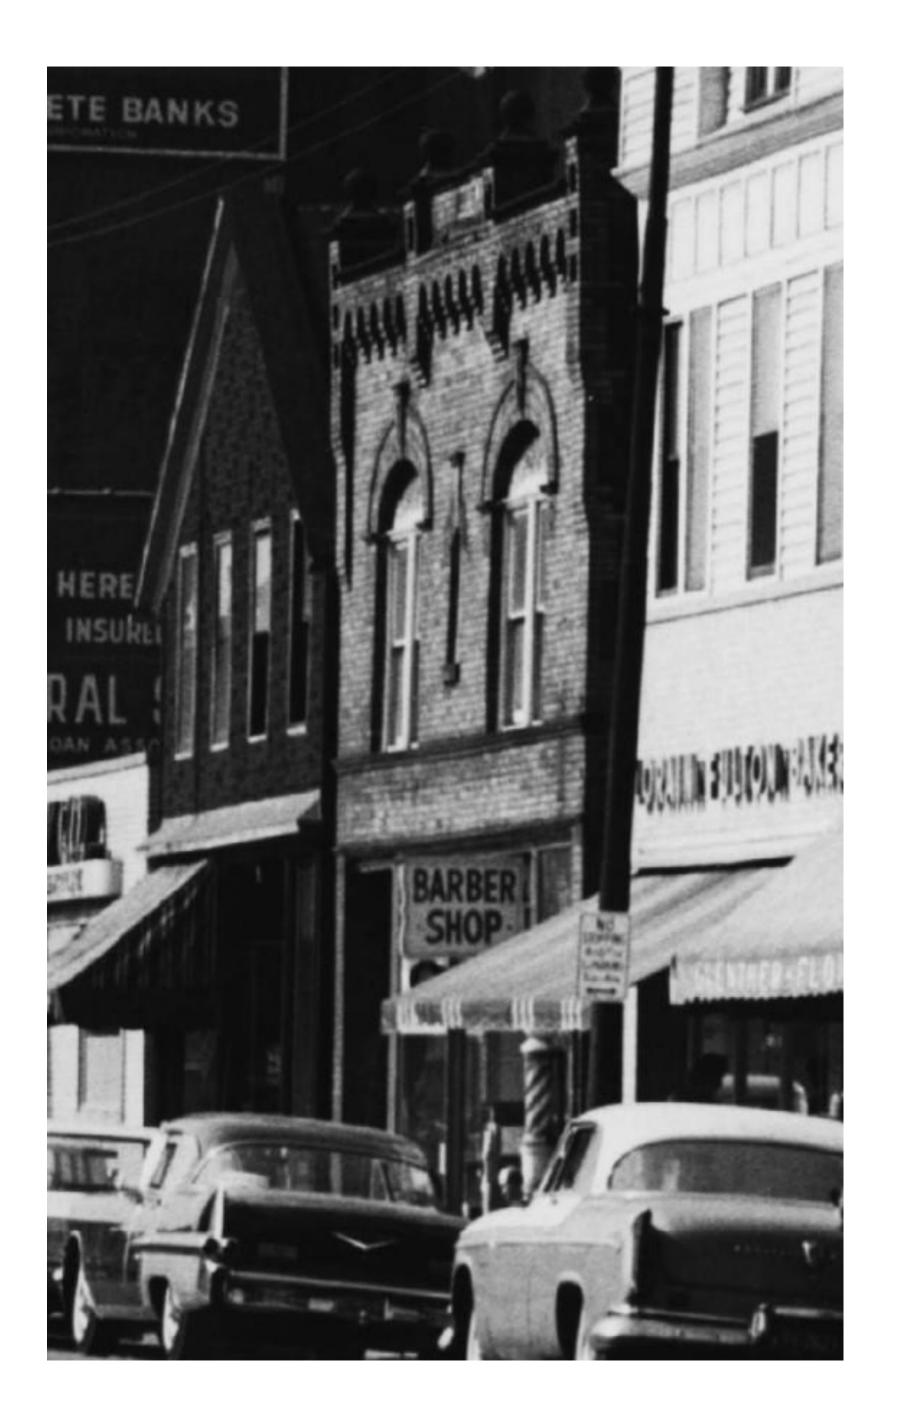

## **Certificates of Appropriateness**

January 28, 2021

**Case 21-005:** Lorain Avenue Historic District

**3250 Lorain Avenue** 

**Storefront Renovation** 

Ward 3: McCormack

Project Representative: Mike McGettrick, Architects C. A. McGettrick

#### PROJECT SITE AND CONTEXT | Historic Photos