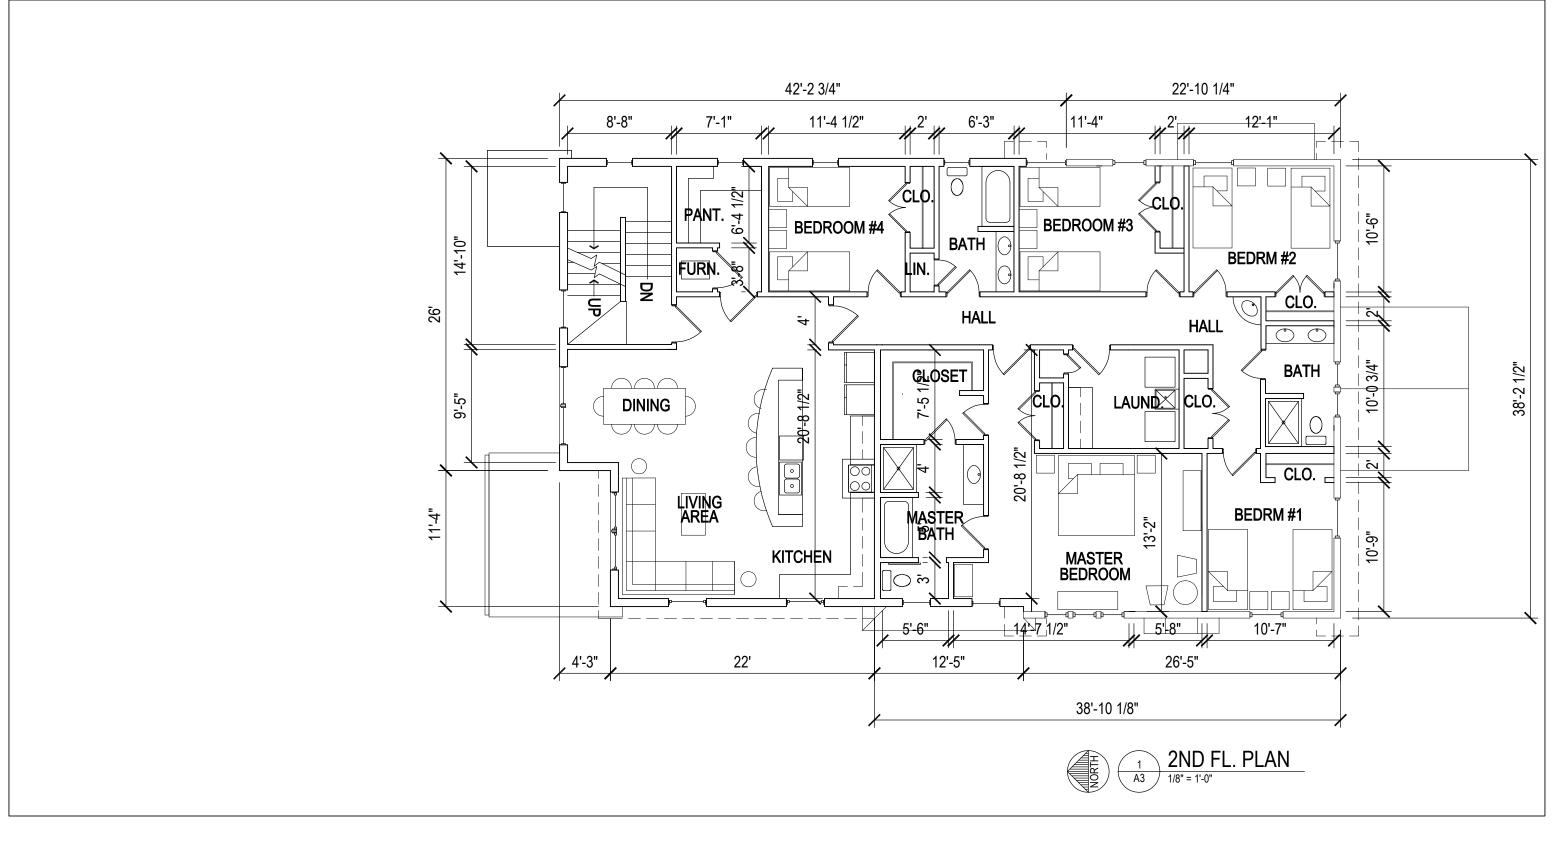

#### **Certificates of Appropriateness**

January 28, 2021

Case 20-003: Magnolia-Wade Park Historic District (Approved 1/9/2020)

11409 Wade Park Avenue

Renovation and Addition Revised Plan

Ward 9: Conwell

Project Representatives: James Ptacek, Architect (Little Bird Design); Rabbi Mendy and Sara

Alevsky (Owners)

11409 WADE PARK, CLEVELAND, OHIO 44106

A3
2ND FLOOR PLAN

As the Alevsky's have pushed forward with the renovation to the home on East 115th - they've turned their attention back to the Wade Park home. They have reduced the overall footprint and scope of the addition for the Wade Park home. Some points to note:

- Eliminated the rear attached garage portion (existing garage to remain).
- Overall length of the house shrunk by nearly 30' (not counting the previously shown 2nd floor deck at the rear)
- Overall square footage of the addition shrunk by approximately 1,850gsf
- The roof of the new addition was changed from a 4/12 to 3/12 to drop the peak by just shy of 2' over the height of the existing ridge height.
- Exterior materials are primarily siding and shake siding eliminating the white trim and hardie board accents that were part of the previous submittal, and were requested to be removed.

Overall - this seems in keeping with some of the expressed concerns that the Landmarks Commission had expressed when the house was last presented.

Please do let me know what next steps in the approval process would be...