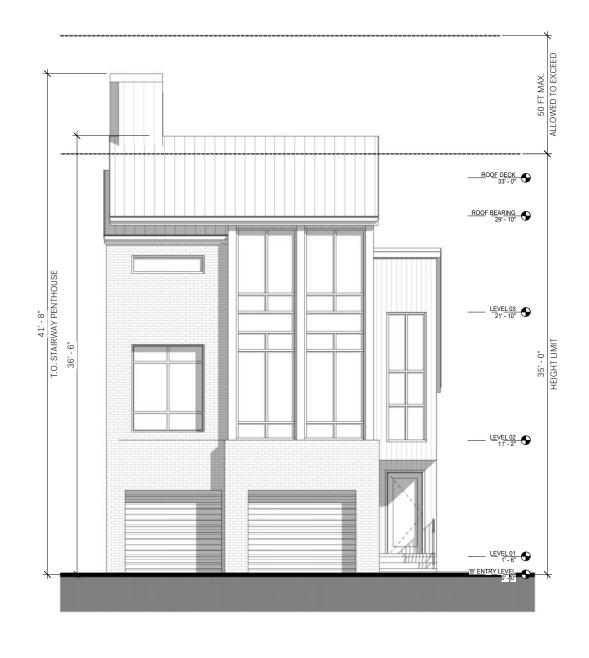

#### **BUILDING DESIGN** | Exterior Elevations

UNITS 1-2 - WEST ELEVATION EAST ELEVATION SIMILAR & OPP. HAND

UNITS 1-2 - SOUTH ELEVATION

UNITS 1-2 - NORTH ELEVATION

0' 1' 2' 4' 8' 16'