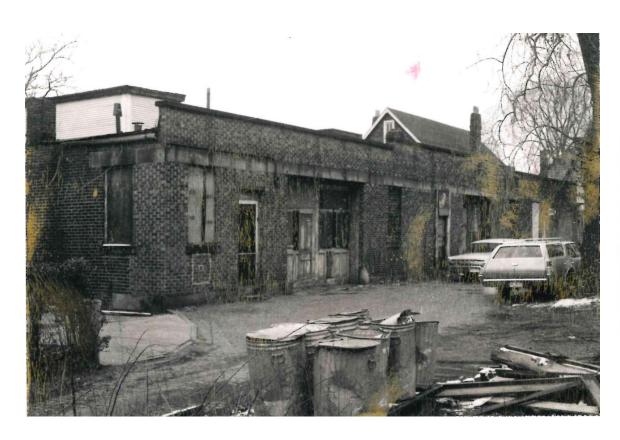

6 South



# **BUILDING DESIGN** | Exterior Renderings | West 58th Street Context



#### **BUILDING DESIGN** | Exterior Elevations



UNITS 1-2 - WEST ELEVATION EAST ELEVATION SIMILAR & OPP. HAND



UNITS 1-2 - SOUTH ELEVATION



UNITS 1-2 - NORTH ELEVATION

0' 1' 2' 4' 8' 16'

#### **BUILDING DESIGN** | Exterior Elevations





UNITS 3-5 - EAST ELEVATION



#### **BUILDING DESIGN** | Exterior Elevations









UNIT 6 - SOUTH ELEVATION

#### **BUILDING DESIGN** | Exterior Elevations





UNIT 6 - NORTH ELEVATION

# **BUILDING DESIGN** | Exterior Renderings | West 58th Street Context





# LET YOUR SPACES SPEAK.

# History and Site Visit

1460 W. 57<sup>th</sup> Street

AKA 1445 W. 58<sup>th</sup> Street





### 







### 1941-1942





### 1946 - 1952





## 1956 - 1960





## 





## 





# Current Conditions – December 4, 2020









































# **Design Review**



#### Franklin – West Clinton Landmark District

### **Design Review Committee Meeting Motion and Report Form**

Gordon Square Arcade, Atrium Conference Room - 6516 Detroit Avenue

| Project Number: FWC-2020-10.1 Committee Meeting Date: January 20, 2021