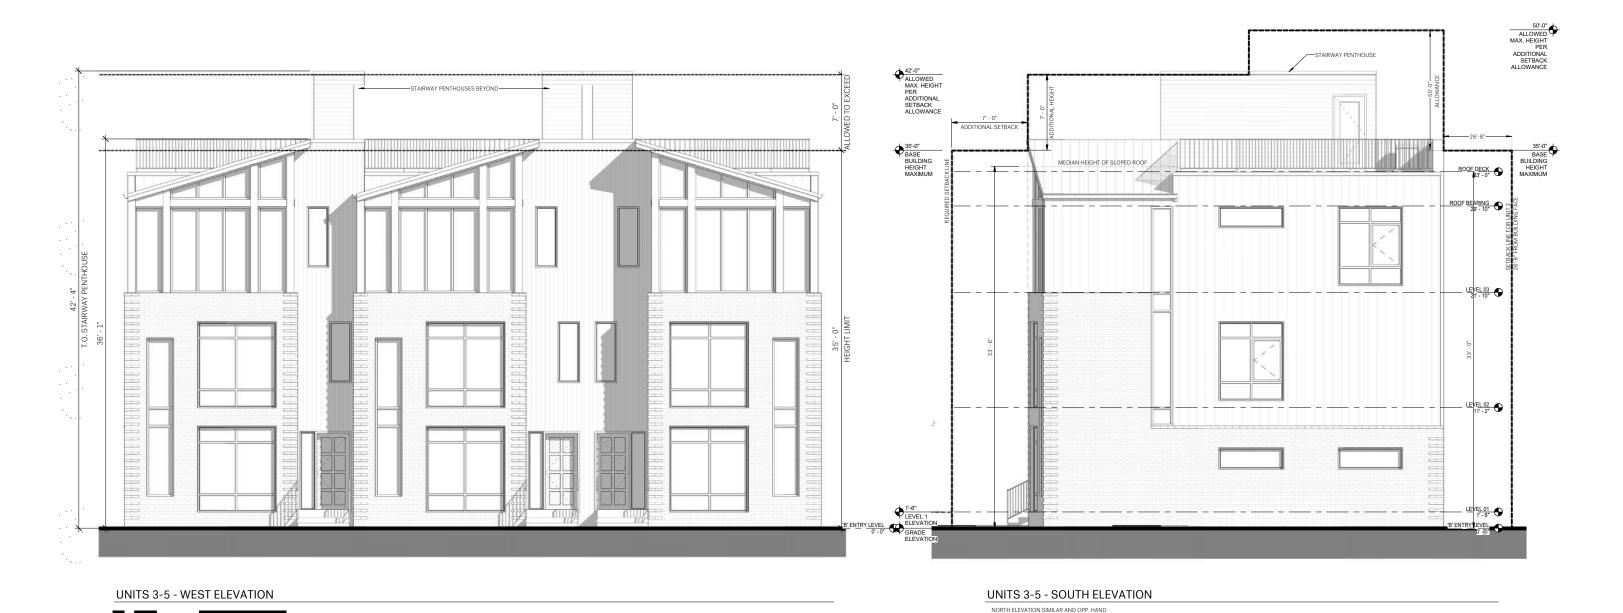

** | Exterior Renderings | Unit 1 West



# **BUILDING DESIGN** | Exterior Renderings | Units 1-2 South



# **BUILDING DESIGN** | Exterior Renderings | Units 3-5 West



# **BUILDING DESIGN** | Exterior Renderings | Unit 3 South



# **BUILDING DESIGN** | Exterior Renderings | Units 3-5 East



# **BUILDING DESIGN** | Exterior Renderings | Unit 5 North



# **BUILDING DESIGN** | Exterior Renderings | Unit 6 South



# **BUILDING DESIGN** | Exterior Renderings | Unit 6 South



# **BUILDING DESIGN** | Exterior Renderings | West 58th Street Context



#### **BUILDING DESIGN** | Exterior Elevations



UNITS 1-2 - WEST ELEVATION EAST ELEVATION SIMILAR & OPP. HAND



UNITS 1-2 - SOUTH ELEVATION



UNITS 1-2 - NORTH ELEVATION

0' 1' 2' 4' 8' 16'

#### **BUILDING DESIGN** | Exterior Elevations





UNITS 3-5 - EAST ELEVATION



#### **BUILDING DESIGN** | Exterior Elevations









UNIT 6 - SOUTH ELEVATION

#### **BUILDING DESIGN** | Exterior Elevations





UNIT 6 - NORTH ELEVATION

# **BUILDING DESIGN** | Exterior Renderings | West 58th Street Context





# LET YOUR SPACES SPEAK.

# History and Site Visit

1460 W. 57<sup>th</sup> Street

AKA 1445 W. 58<sup>th</sup> Street





### 







### 1941-1942





### 1946 - 1952





## 1956 - 1960





## 





## 





# Current Conditions – December 4, 2020









































# **Design Review**



#### Franklin – West Clinton Landmark District

### **Design Review Committee Meeting Motion and Report Form**

Gordon Square Arcade, Atrium Conference Room - 6516 Detroit Avenue

| Project Number: FWC-2020-10.1