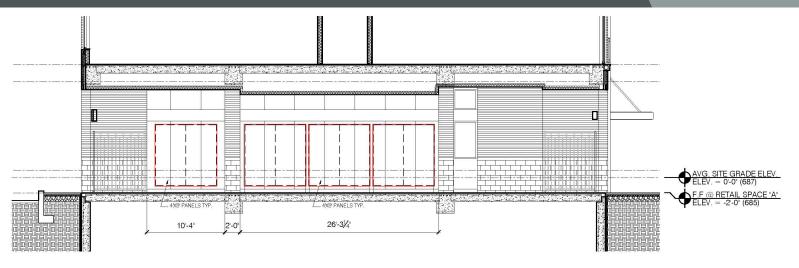

## **Certificates of Appropriateness**

January 28, 2021

**Case 21-005:** Lorain Avenue Historic District

**3250 Lorain Avenue** 

**Storefront Renovation** 

Ward 3: McCormack

Project Representative: Mike McGettrick, Architects C. A. McGettrick

COMMISSION NO: CHARLES MCGETTRICK JR.#775915

EXPIRATION DATE: 12/91/2020

STOREFRONT ELEVATION
3/8" = 1'-0"

3/8" = 1'-0"

| uo. | SIZE         | TYPE | MATL   | FRAME<br>MATL. | HARDWARE    |
|-----|--------------|------|--------|----------------|-------------|
| 1   | 2-8" × 6-8"  | A    | WD.    | WP.            | 1.2.46.7.10 |
| 2   | 3'-0' × 7-0' | В    | ALLIM. | ALLM.          | 1.2.36,7.10 |