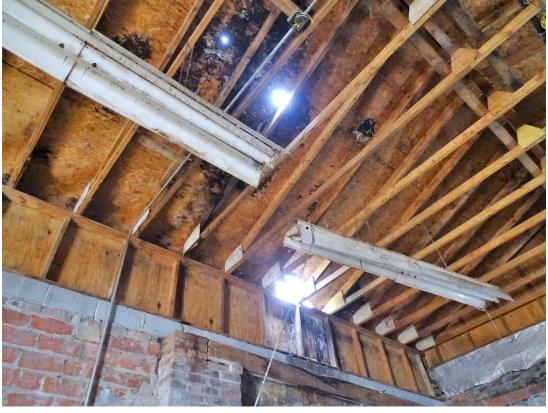

xt



#### **BUILDING DESIGN** | Exterior Elevations



UNITS 1-2 - WEST ELEVATION EAST ELEVATION SIMILAR & OPP. HAND



UNITS 1-2 - SOUTH ELEVATION



UNITS 1-2 - NORTH ELEVATION

0' 1' 2' 4' 8' 16'

#### **BUILDING DESIGN** | Exterior Elevations





UNITS 3-5 - EAST ELEVATION



#### **BUILDING DESIGN** | Exterior Elevations









UNIT 6 - SOUTH ELEVATION

#### **BUILDING DESIGN** | Exterior Elevations





UNIT 6 - NORTH ELEVATION

# **BUILDING DESIGN** | Exterior Renderings | West 58th Street Context





# LET YOUR SPACES SPEAK.

# History and Site Visit

1460 W. 57<sup>th</sup> Street

AKA 1445 W. 58<sup>th</sup> Street





### 







### 1941-1942





### 1946 - 1952





## 1956 - 1960





## 





## 





# Current Conditions – December 4, 2020









































# **Design Review**



#### Franklin – West Clinton Landmark District

### **Design Review Committee Meeting Motion and Report Form**

Gordon Square Arcade, Atrium Conference Room - 6516 Detroit Avenue

| Project Number: FWC-2020-10.1 Committee Meeting Date: January 20, 2021