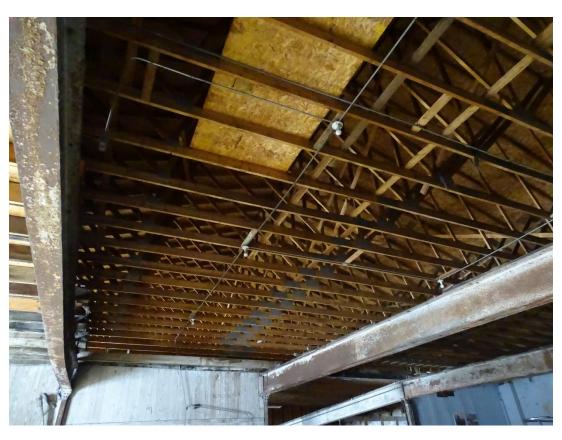

Context



#### **BUILDING DESIGN** | Exterior Elevations



UNITS 1-2 - WEST ELEVATION EAST ELEVATION SIMILAR & OPP. HAND



UNITS 1-2 - SOUTH ELEVATION



UNITS 1-2 - NORTH ELEVATION

0' 1' 2' 4' 8' 16'

#### **BUILDING DESIGN** | Exterior Elevations





UNITS 3-5 - EAST ELEVATION



#### **BUILDING DESIGN** | Exterior Elevations









UNIT 6 - SOUTH ELEVATION

#### **BUILDING DESIGN** | Exterior Elevations





UNIT 6 - NORTH ELEVATION

# **BUILDING DESIGN** | Exterior Renderings | West 58th Street Context





# LET YOUR SPACES SPEAK.

# History and Site Visit

1460 W. 57<sup>th</sup> Street

AKA 1445 W. 58<sup>th</sup> Street





### 







### 1941-1942





### 1946 - 1952





## 1956 - 1960





## 





## 





# Current Conditions – December 4, 2020









































# **Design Review**



#### Franklin – West Clinton Landmark District

### **Design Review Committee Meeting Motion and Report Form**

Gordon Square Arcade, Atrium Conference Room - 6516 Detroit Avenue

| Project Number: FWC-2020-10.1 Committee Meeting Date: January 20, 2021