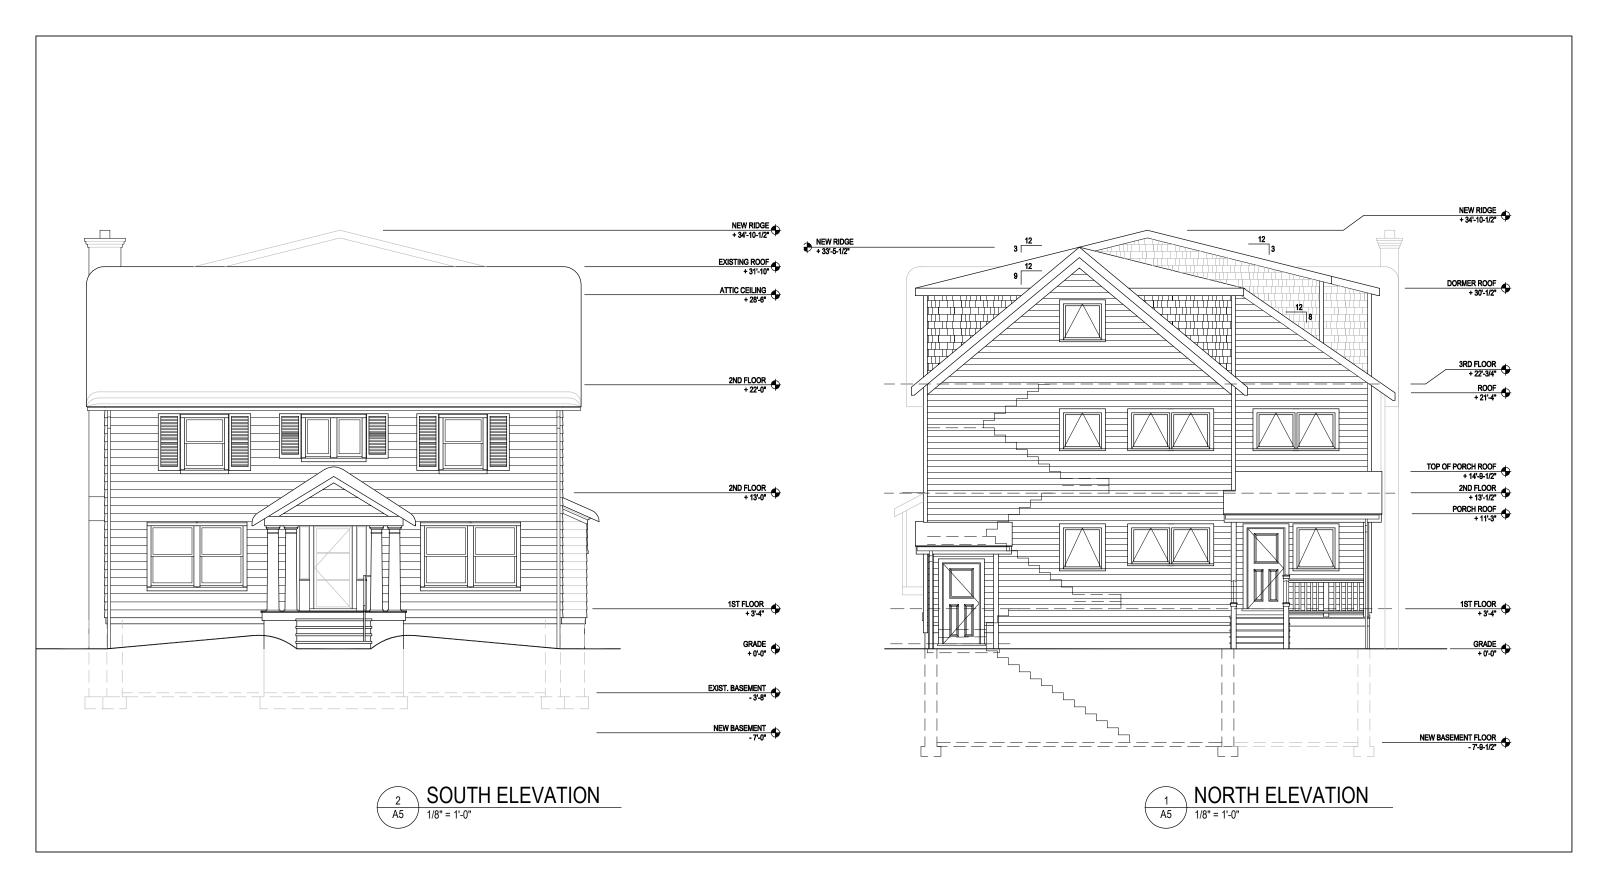

As the Alevsky's have pushed forward with the renovation to the home on East 115th - they've turned their attention back to the Wade Park home. They have reduced the overall footprint and scope of the addition for the Wade Park home. Some points to note:

- Eliminated the rear attached garage portion (existing garage to remain).
- Overall length of the house shrunk by nearly 30' (not counting the previously shown 2nd floor deck at the rear)
- Overall square footage of the addition shrunk by approximately 1,850gsf
- The roof of the new addition was changed from a 4/12 to 3/12 to drop the peak by just shy of 2' over the height of the existing ridge height.
- Exterior materials are primarily siding and shake siding eliminating the white trim and hardie board accents that were part of the previous submittal, and were requested to be removed.

Overall - this seems in keeping with some of the expressed concerns that the Landmarks Commission had expressed when the house was last presented.

Please do let me know what next steps in the approval process would be...