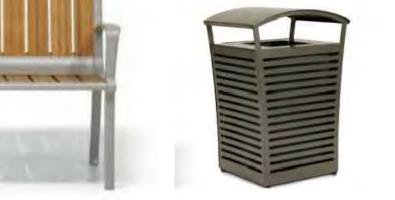

Site Furnishings:
36" Ring-Style Bicycle Rack | Dark Charcoal Finish

Site Furnishings:
6' Coronado Bench | Anova Site Furnishings

Site Furnishings:
Trash Container 'Exposition 26'
| Anova Site Furnishings