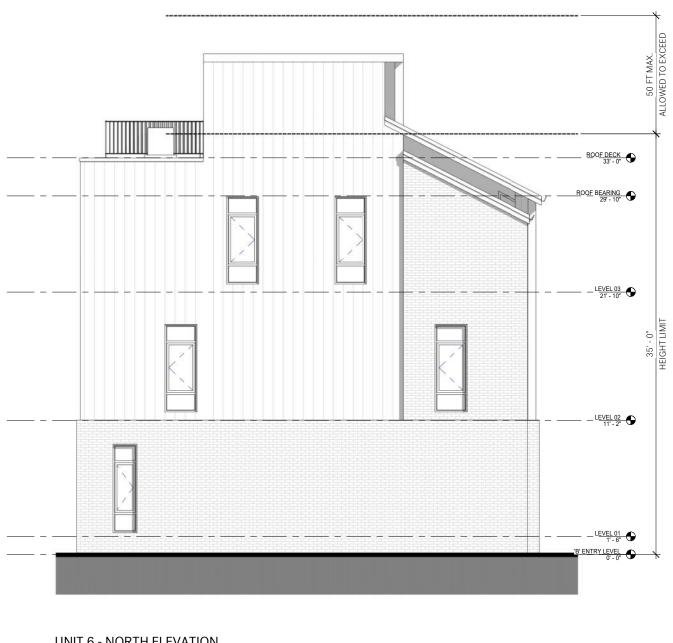

t



# **BUILDING DESIGN** | Exterior Renderings | Unit 3 South



# **BUILDING DESIGN** | Exterior Renderings | Units 3-5 East



# **BUILDING DESIGN** | Exterior Renderings | Unit 5 North



# **BUILDING DESIGN** | Exterior Renderings | Unit 6 South



# **BUILDING DESIGN** | Exterior Renderings | Unit 6 South



# **BUILDING DESIGN** | Exterior Renderings | West 58th Street Context



#### **BUILDING DESIGN** | Exterior Elevations



UNITS 1-2 - WEST ELEVATION EAST ELEVATION SIMILAR & OPP. HAND



UNITS 1-2 - SOUTH ELEVATION



UNITS 1-2 - NORTH ELEVATION

0' 1' 2' 4' 8' 16'

#### **BUILDING DESIGN** | Exterior Elevations





UNITS 3-5 - EAST ELEVATION



#### **BUILDING DESIGN** | Exterior Elevations









UNIT 6 - SOUTH ELEVATION

#### **BUILDING DESIGN** | Exterior Elevations





UNIT 6 - NORTH ELEVATION

# **BUILDING DESIGN** | Exterior Renderings | West 58th Street Context





# LET YOUR SPACES SPEAK.

# History and Site Visit

1460 W. 57<sup>th</sup> Street

AKA 1445 W. 58<sup>th</sup> Street





### 







### 1941-1942





### 1946 - 1952





## 1956 - 1960





## 





## 





# Current Conditions – December 4, 2020









































# **Design Review**



#### Franklin – West Clinton Landmark District

### **Design Review Committee Meeting Motion and Report Form**

Gordon Square Arcade, Atrium Conference Room - 6516 Detroit Avenue

| Project Number: FWC-2020-10.1 Committee Meeting Date: January 20, 2021