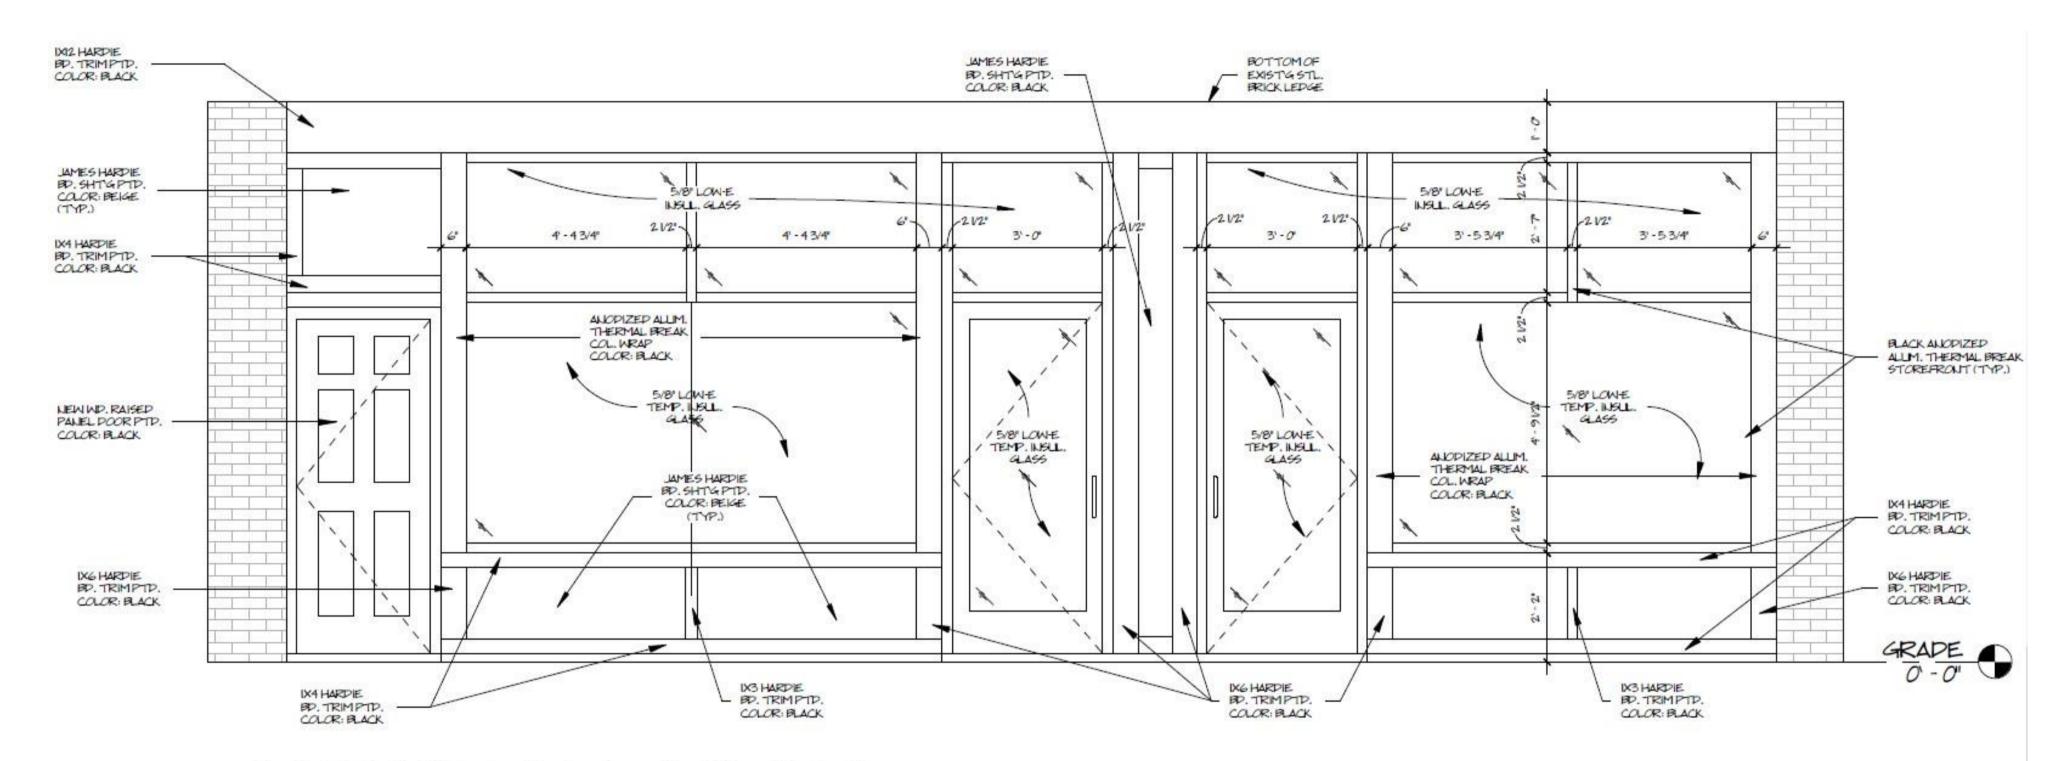

## **Certificates of Appropriateness**

January 28, 2021

**Case 21-005:** Lorain Avenue Historic District

**3250 Lorain Avenue** 

**Storefront Renovation** 

Ward 3: McCormack

Project Representative: Mike McGettrick, Architects C. A. McGettrick

COMMISSION NO: CHARLES MCGETTRICK JR.#775915

EXPIRATION DATE: 12/91/2020

STOREFRONT ELEVATION
3/8" = 1'-0"

3/8" = 1'-0"

| uo. | SIZE         | TYPE | MATL   | FRAME<br>MATL. | HARDWARE    |
|-----|--------------|------|--------|----------------|-------------|
| 1   | 2-8" × 6-8"  | A    | WD.    | WP.            | 1.2.46.7.10 |
| 2   | 3'-0' × 7-0' | В    | ALLIM. | ALLM.          | 1.2.36,7.10 |