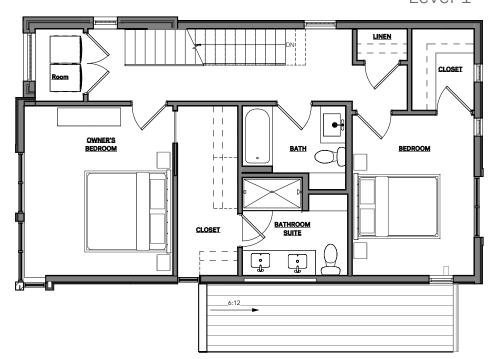

#### **BUILDING DESIGN** | Floor Plans | Unit 1 (Unit 2 similar and opp. hand)

Level 2