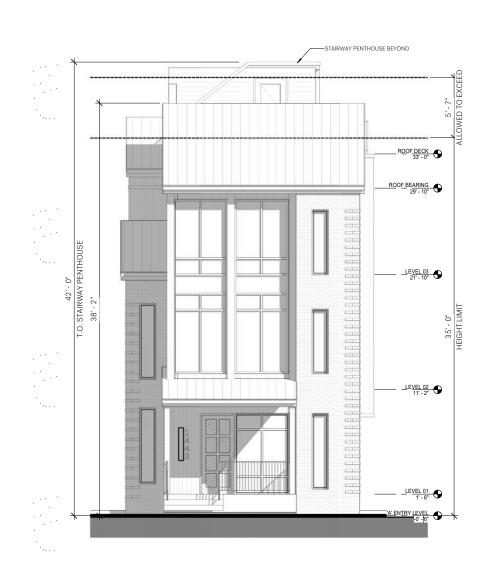

#### **BUILDING DESIGN** | Exterior Elevations

UNITS 1-2 - WEST ELEVATION EAST ELEVATION SIMILAR & OPP. HAND

UNITS 1-2 - SOUTH ELEVATION

UNITS 1-2 - NORTH ELEVATION

0' 1' 2' 4' 8' 16'