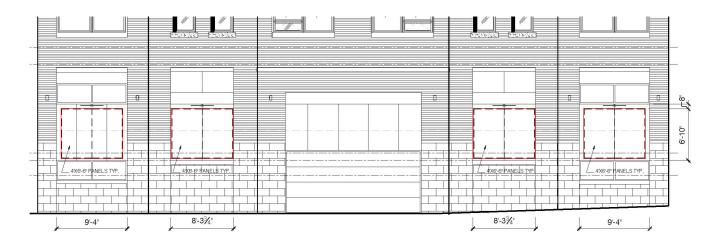

#### **BUILDING DESIGN** | Exterior Elevations

UNITS 1-2 - WEST ELEVATION EAST ELEVATION SIMILAR & OPP. HAND

UNITS 1-2 - SOUTH ELEVATION

UNITS 1-2 - NORTH ELEVATION

0' 1' 2' 4' 8' 16'