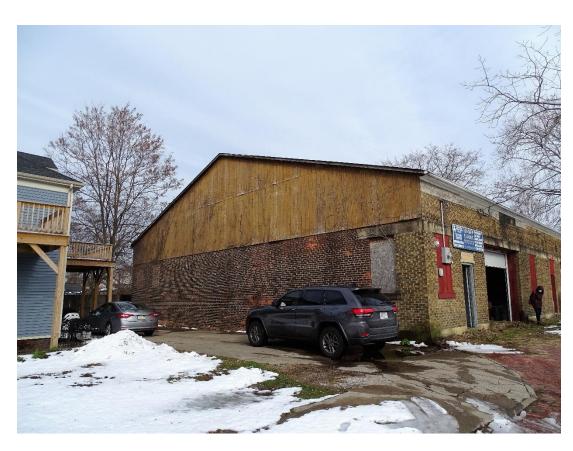

# Current Conditions – December 4, 2020

## PROJECT SITE AND CONTEXT

1441 W 58th Street

1449 W 58th Street

Across W 58th Street from project site

4 View looking south from project site

5 Adjacent property at 1460 W 57th

Existing Warehouse | To be demolished

Existing Warehouse | To be demolished