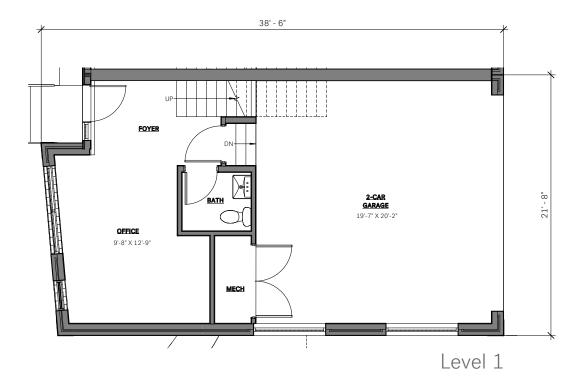

#### **BUILDING DESIGN** | Floor Plans | Unit 1 (Unit 2 similar and opp. hand)

Level 2