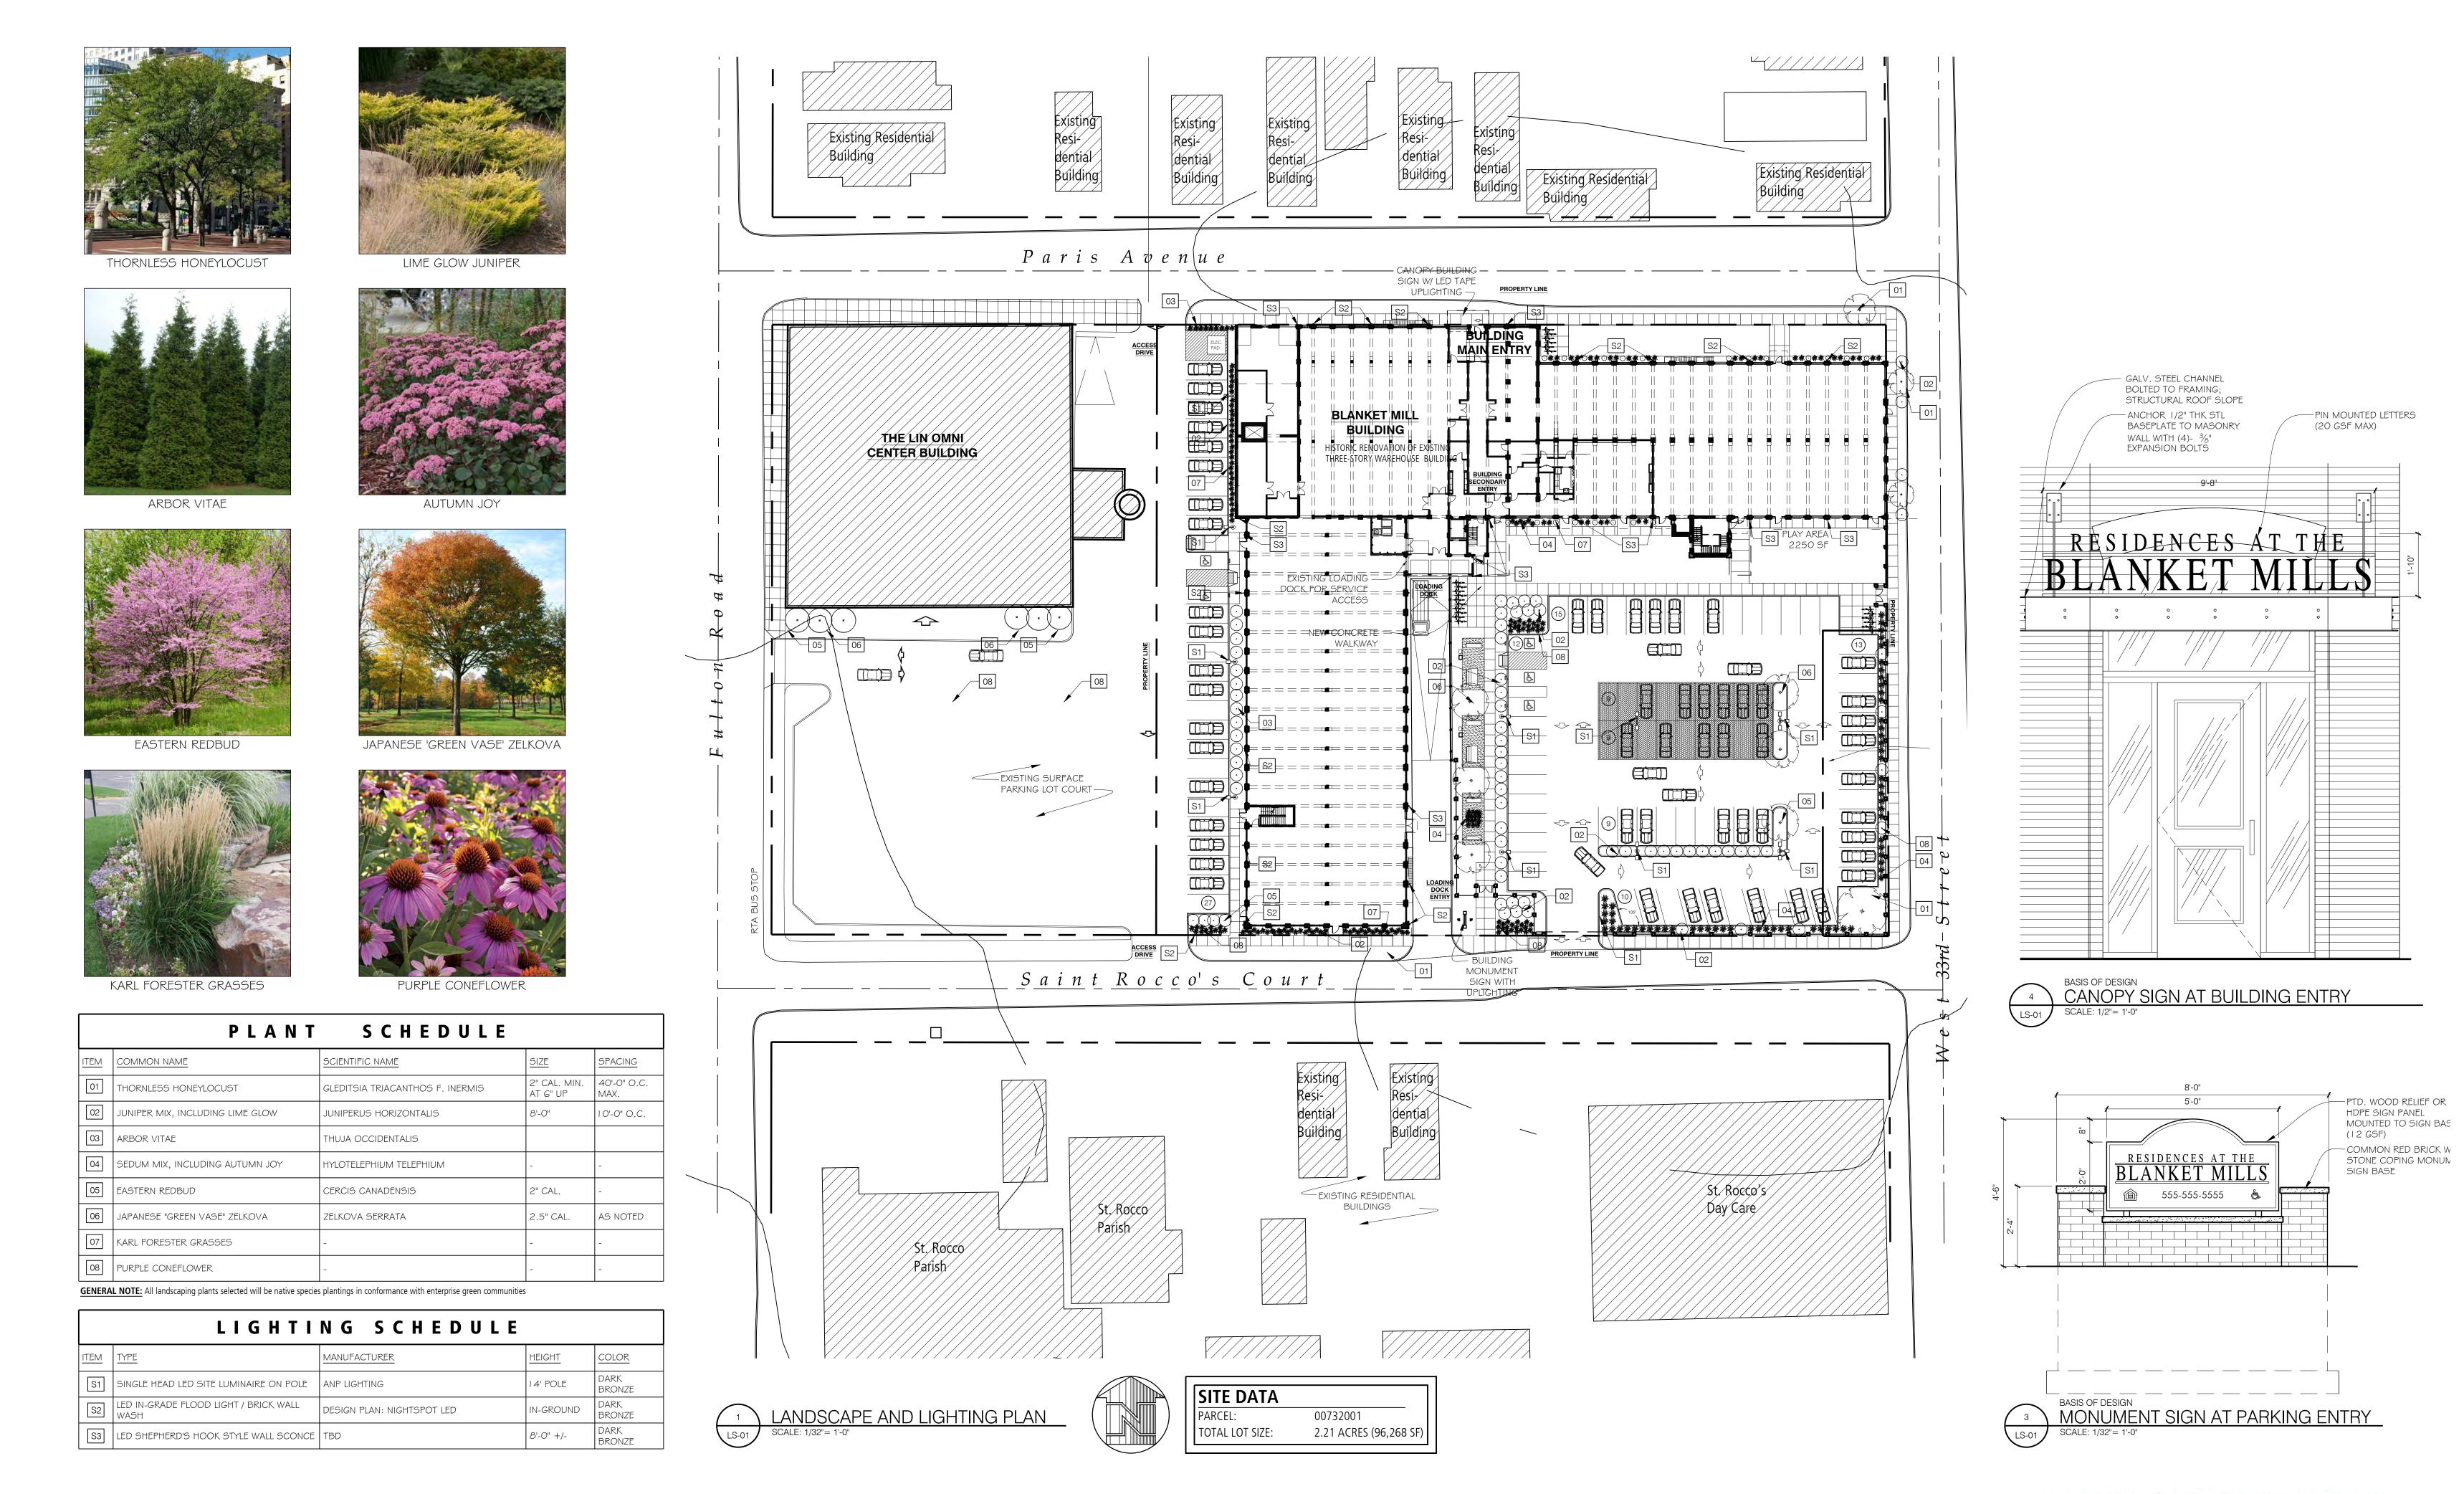

Proposed Zoning Compliance:

Total On Site Parking Provided:

Total Adjacent Surface Lot Available:

cent Surface Lot Available: 23 Spaces

Northern Ohio Blanket Mills Apartments

Landscape, Lighting, and Signage Site Plan