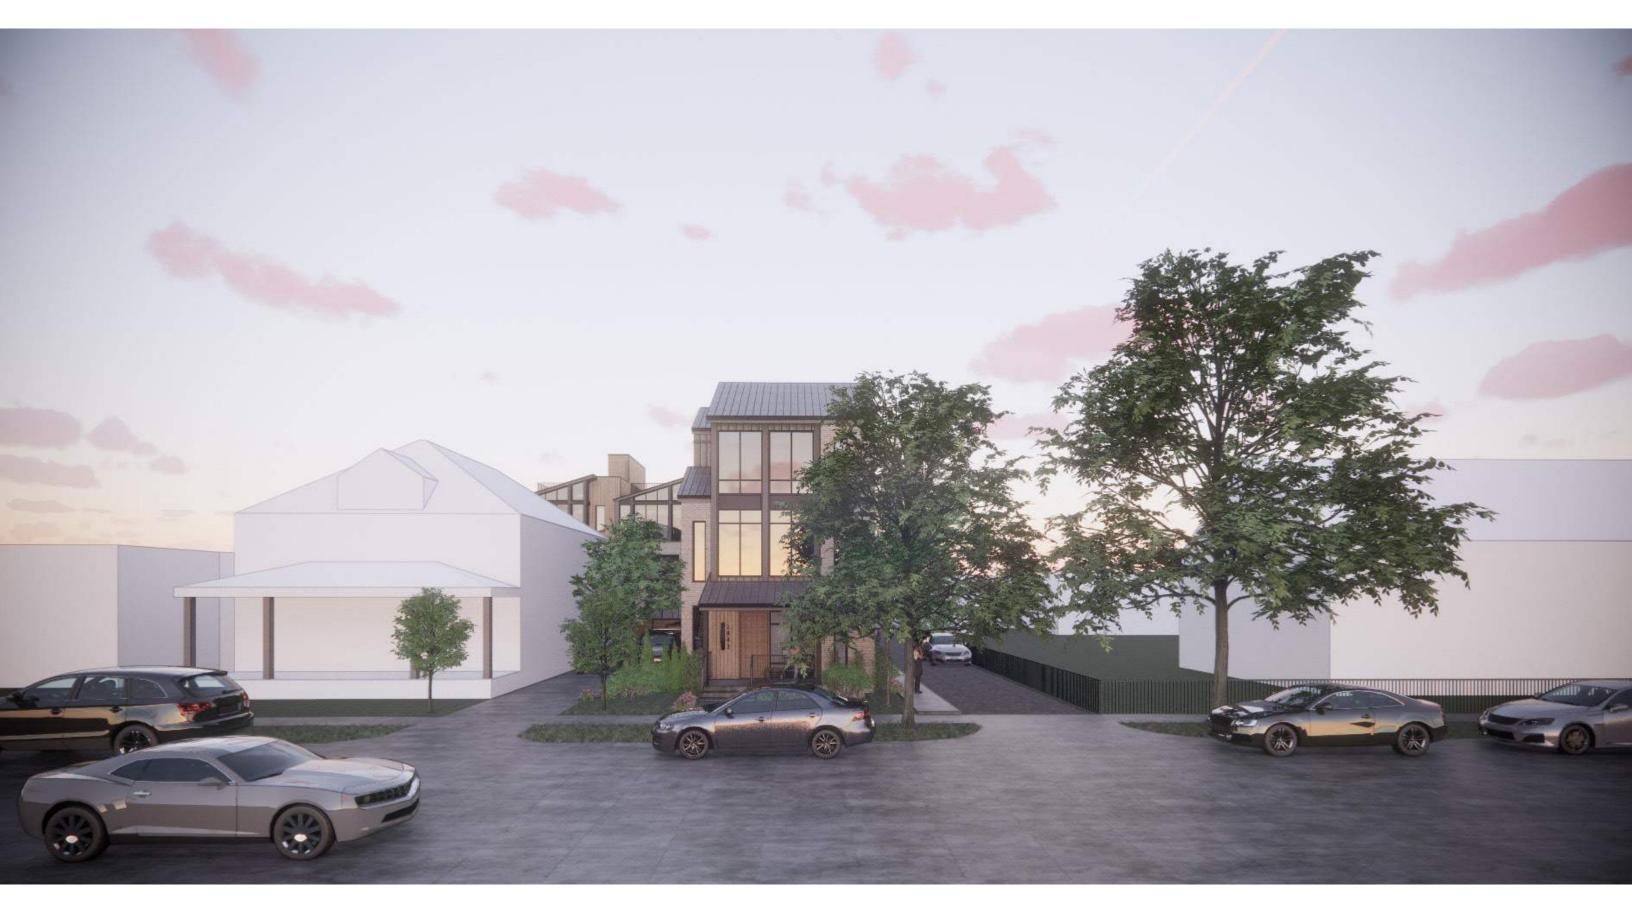

ARD



buff / tan brick tones



wood toned plank



board and batten



shingled roofs



brick accent details

#### **BUILDING DESIGN** | Floor Plans | Unit 1 (Unit 2 similar and opp. hand)

















Level 2









# **BUILDING DESIGN** | Exterior Renderings | Unit 1 West



# **BUILDING DESIGN** | Exterior Renderings | Units 1-2 South



# **BUILDING DESIGN** | Exterior Renderings | Units 3-5 West



# **BUILDING DESIGN** | Exterior Renderings | Unit 3 South



# **BUILDING DESIGN** | Exterior Renderings | Units 3-5 East



# **BUILDING DESIGN** | Exterior Renderings | Unit 5 North



# **BUILDING DESIGN** | Exterior Renderings | Unit 6 South



# **BUILDING DESIGN** | Exterior Renderings | Unit 6 South



# **BUILDING DESIGN** | Exterior Renderings | West 58th Street Context



#### **BUILDING DESIGN** | Exterior Elevations



UNITS 1-2 - WEST ELEVATION EAST ELEVATION SIMILAR & OPP. HAND



UNITS 1-2 - SOUTH ELEVATION



UNITS 1-2 - NORTH ELEVATION

0' 1' 2' 4' 8' 16'

#### **BUILDING DESIGN** | Exterior Elevations





UNITS 3-5 - EAST ELEVATION



#### **BUILDING DESIGN** | Exterior Elevations









UNIT 6 - SOUTH ELEVATION

#### **BUILDING DESIGN** | Exterior Elevations





UNIT 6 - NORTH ELEVATION

# **BUILDING DESIGN** | Exterior Renderings | West 58th Street Context





# LET YOUR SPACES SPEAK.

# History and Site Visit

1460 W. 57<sup>th</sup> Street

AKA 1445 W. 58<sup>th</sup> Street





### 







### 1941-1942





### 1946 - 1952





## 1956 - 1960





## 





## 





# Current Conditions – December 4, 2020