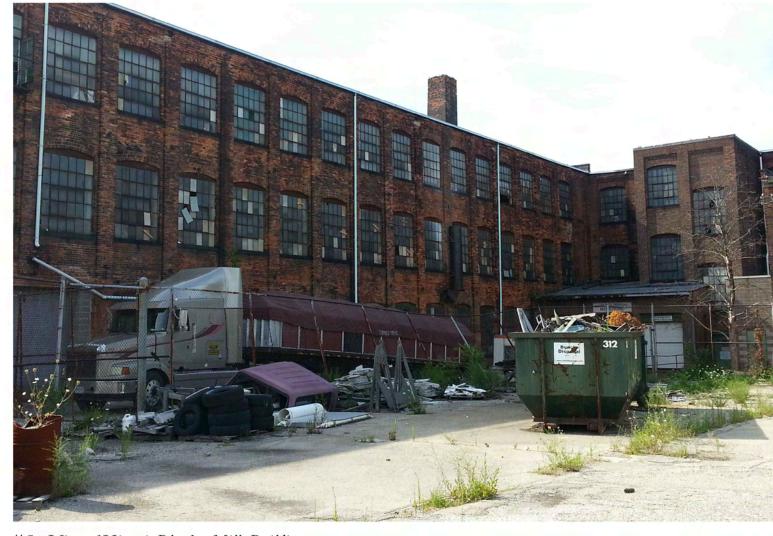

### **Certificates of Appropriateness**

January 28, 2021

Case 19-039: Northern Ohio Blanket Mills (Tabled 9/12/2019)

3160 West 33rd Street

Renovation and Adaptive Reuse for Apartments and Commercial Updated Plans

Ward 14: Santana

Project Representatives: Howard Hayden, Dimit Architects; Kevin Hudson, Levin Group

**Clark-Fulton FHAct50 Target Investment Area** 

**Site Location Map** 

#3 - View of Lin Omni Center

#4 - View of Historic Blanket Mills Building

#5 - View of Historic Blanket Mills Building

#1 - View of St. Rocco Parish on Fulton

Existing Site Context & Conditions Plan

#6 - View of Historic Blanket Mills Building

Zoning: Blanket Mills Parking Requirement:
First Floor Commercial Use: 31,500 SF / 500 SF
First Floor Residential Use: 2 Staff (Manager, Maint)
Total Apartments: 60 Apartments