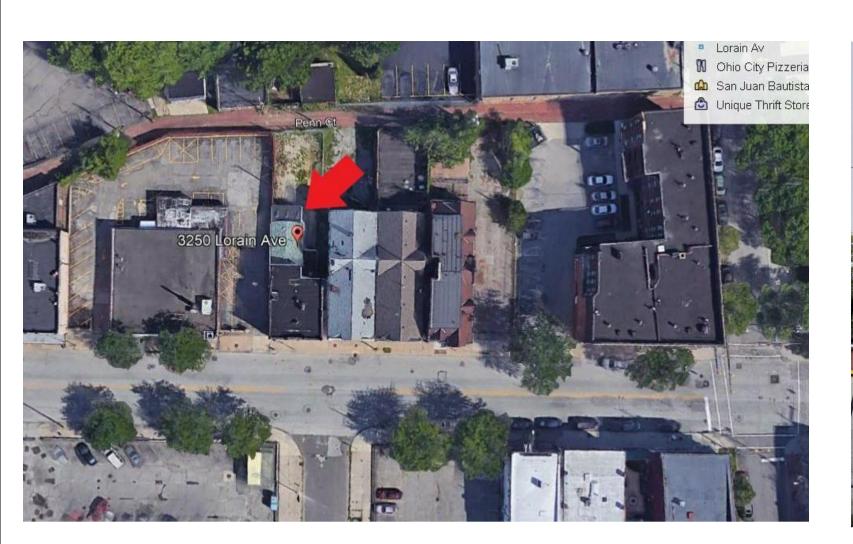

## **Certificates of Appropriateness**

January 28, 2021

**Case 21-005:** Lorain Avenue Historic District

**3250 Lorain Avenue** 

**Storefront Renovation** 

Ward 3: McCormack

Project Representative: Mike McGettrick, Architects C. A. McGettrick