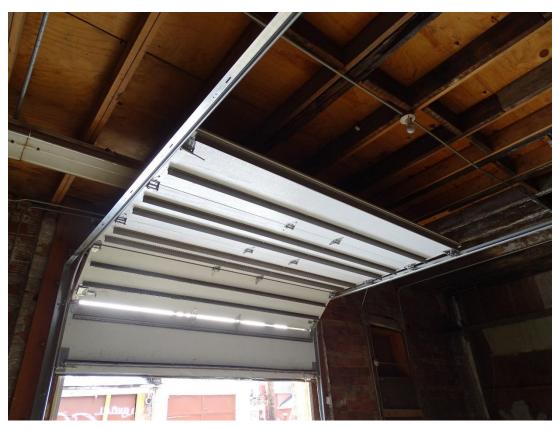

#### **BUILDING DESIGN** | Exterior Elevations



UNITS 1-2 - WEST ELEVATION EAST ELEVATION SIMILAR & OPP. HAND



UNITS 1-2 - SOUTH ELEVATION



UNITS 1-2 - NORTH ELEVATION

0' 1' 2' 4' 8' 16'

#### **BUILDING DESIGN** | Exterior Elevations





UNITS 3-5 - EAST ELEVATION



#### **BUILDING DESIGN** | Exterior Elevations









UNIT 6 - SOUTH ELEVATION

#### **BUILDING DESIGN** | Exterior Elevations





UNIT 6 - NORTH ELEVATION

# **BUILDING DESIGN** | Exterior Renderings | West 58th Street Context





# LET YOUR SPACES SPEAK.

# History and Site Visit

1460 W. 57<sup>th</sup> Street

AKA 1445 W. 58<sup>th</sup> Street





### 







### 1941-1942





### 1946 - 1952





## 1956 - 1960





## 





## 





# Current Conditions – December 4, 2020









































# **Design Review**



#### Franklin – West Clinton Landmark District

### **Design Review Committee Meeting Motion and Report Form**

Gordon Square Arcade, Atrium Conference Room - 6516 Detroit Avenue

| Project Number: FWC-2020-10.1 Committee Meeting Date: January 20, 2021