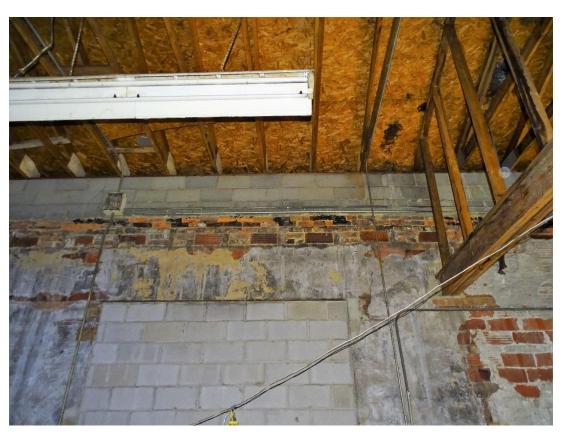

text



#### **BUILDING DESIGN** | Exterior Elevations



UNITS 1-2 - WEST ELEVATION EAST ELEVATION SIMILAR & OPP. HAND



UNITS 1-2 - SOUTH ELEVATION



UNITS 1-2 - NORTH ELEVATION

0' 1' 2' 4' 8' 16'

#### **BUILDING DESIGN** | Exterior Elevations





UNITS 3-5 - EAST ELEVATION



#### **BUILDING DESIGN** | Exterior Elevations









UNIT 6 - SOUTH ELEVATION

#### **BUILDING DESIGN** | Exterior Elevations





UNIT 6 - NORTH ELEVATION

# **BUILDING DESIGN** | Exterior Renderings | West 58th Street Context





# LET YOUR SPACES SPEAK.

# History and Site Visit

1460 W. 57<sup>th</sup> Street

AKA 1445 W. 58<sup>th</sup> Street





### 







### 1941-1942





### 1946 - 1952





## 1956 - 1960





## 





## 





# Current Conditions – December 4, 2020









































# **Design Review**



#### Franklin – West Clinton Landmark District

### **Design Review Committee Meeting Motion and Report Form**

Gordon Square Arcade, Atrium Conference Room - 6516 Detroit Avenue

| Project Number: FWC-2020-10.1 Committee Meeting Date: January 20, 2021