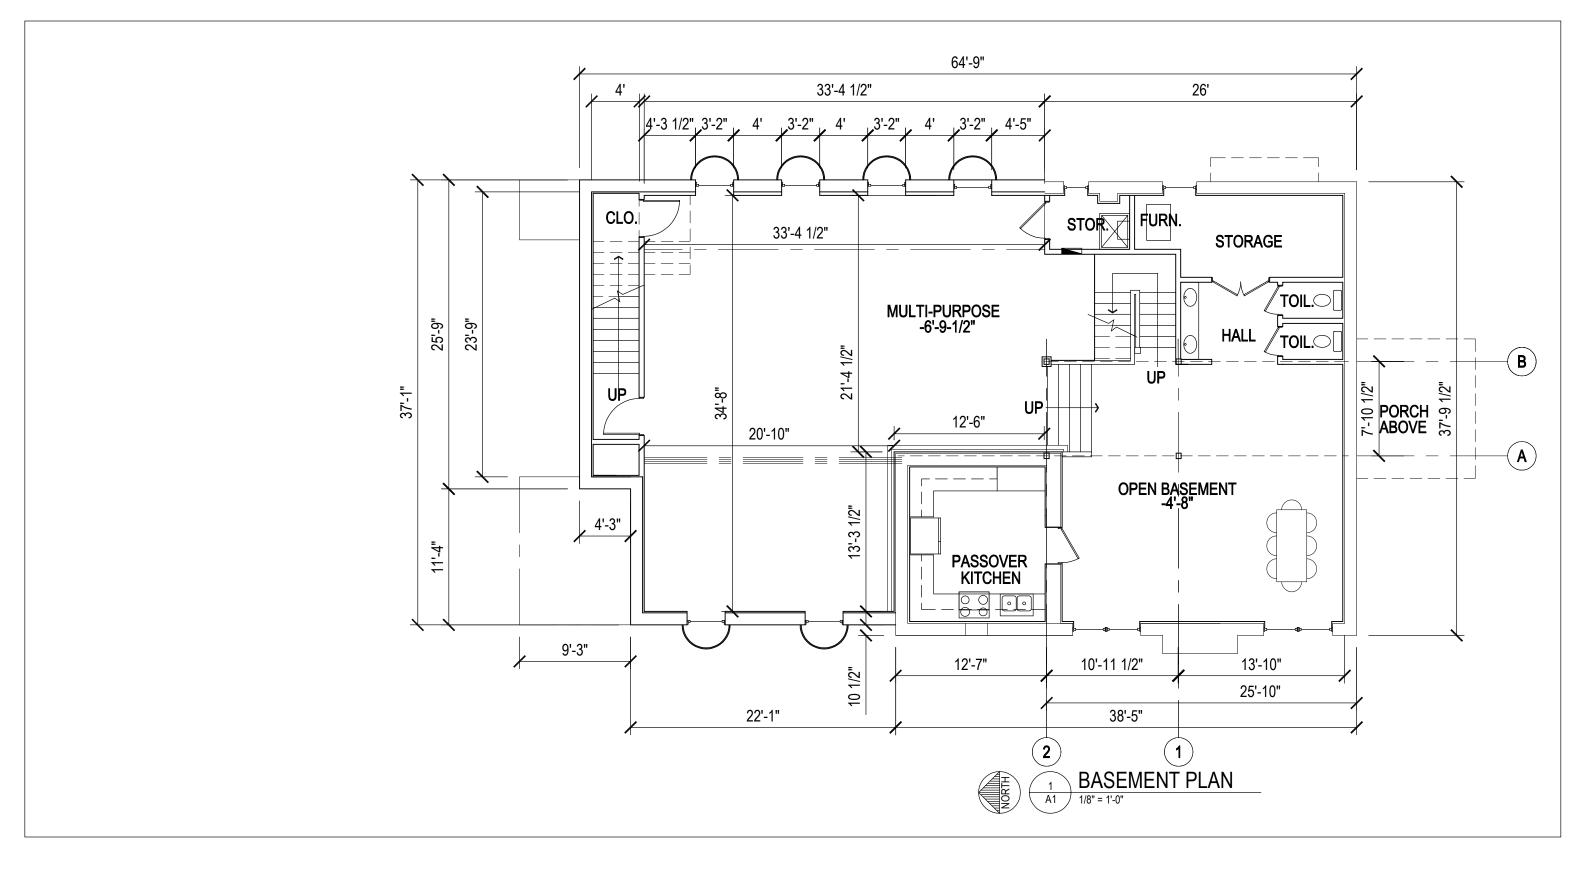

#### **Certificates of Appropriateness**

January 28, 2021

Case 20-003: Magnolia-Wade Park Historic District (Approved 1/9/2020)

11409 Wade Park Avenue

Renovation and Addition Revised Plan

Ward 9: Conwell

Project Representatives: James Ptacek, Architect (Little Bird Design); Rabbi Mendy and Sara

Alevsky (Owners)

11409 WADE PARK, CLEVELAND, OHIO 44106

A3
2ND FLOOR PLAN

As the Alevsky's have pushed forward with the renovation to the home on East 115th - they've turned their attention back to the Wade Park home. They have reduced the overall footprint and scope of the addition for the Wade Park home. Some points to note:

- Eliminated the rear attached garage portion (existing garage to remain).
- Overall length of the house shrunk by nearly 30' (not counting the previously shown 2nd floor deck at the rear)
- Overall square footage of the addition shrunk by approximately 1,850gsf
- The roof of the new addition was changed from a 4/12 to 3/12 to drop the peak by just shy of 2' over the height of the existing ridge height.
- Exterior materials are primarily siding and shake siding eliminating the white trim and hardie board accents that were part of the previous submittal, and were requested to be removed.