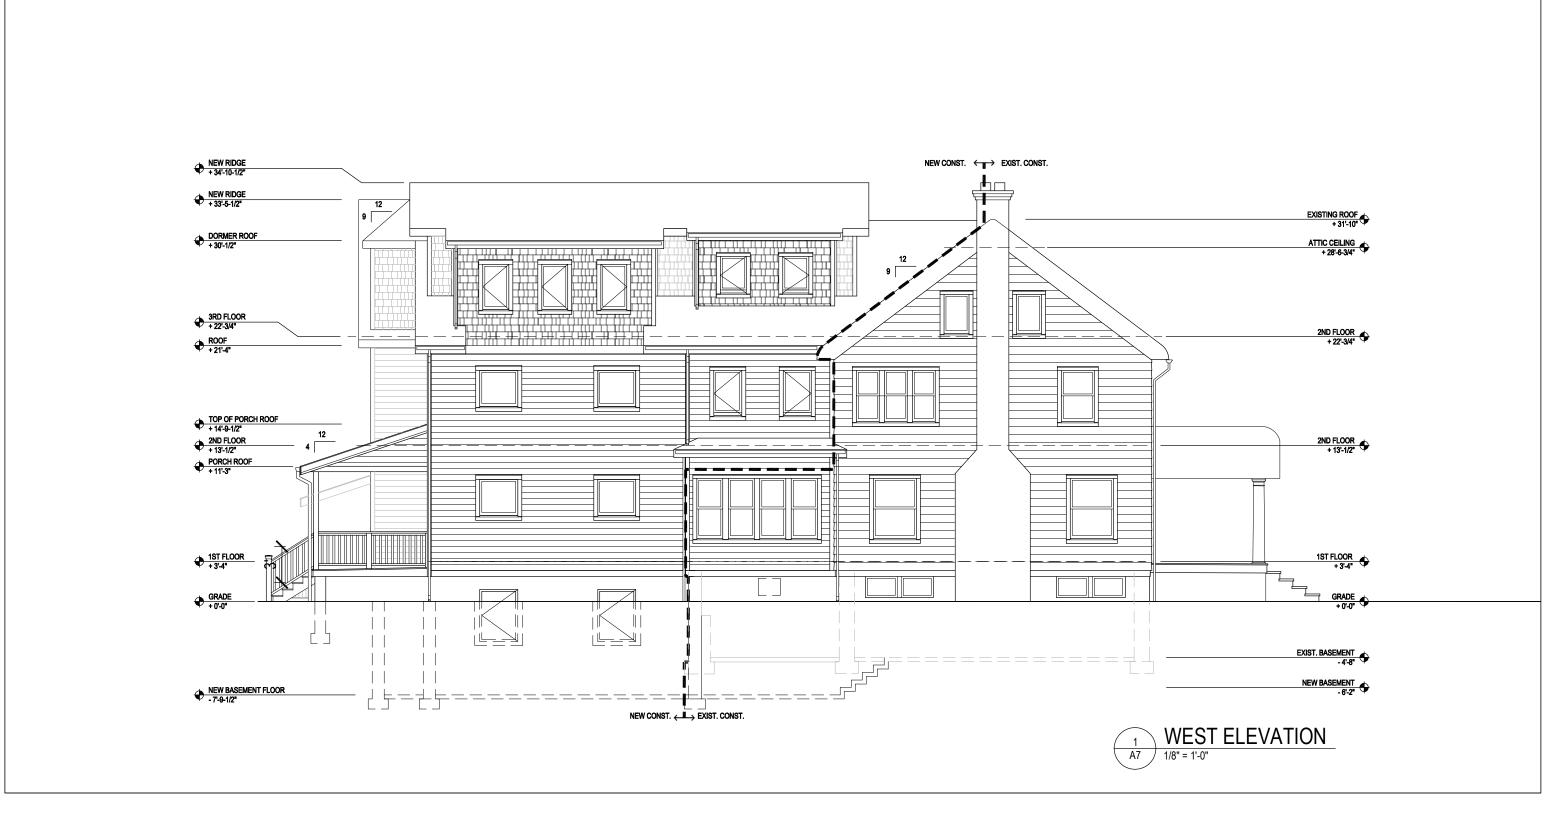

As the Alevsky's have pushed forward with the renovation to the home on East 115th - they've turned their attention back to the Wade Park home. They have reduced the overall footprint and scope of the addition for the Wade Park home. Some points to note:

- Eliminated the rear attached garage portion (existing garage to remain).
- Overall length of the house shrunk by nearly 30' (not counting the previously shown 2nd floor deck at the rear)
- Overall square footage of the addition shrunk by approximately 1,850gsf
- The roof of the new addition was changed from a 4/12 to 3/12 to drop the peak by just shy of 2' over the height of the existing ridge height.
- Exterior materials are primarily siding and shake siding eliminating the white trim and hardie board accents that were part of the previous submittal, and were requested to be removed.

Overall - this seems in keeping with some of the expressed concerns that the Landmarks Commission had expressed when the house was last presented.

Please do let me know what next steps in the approval process would be...