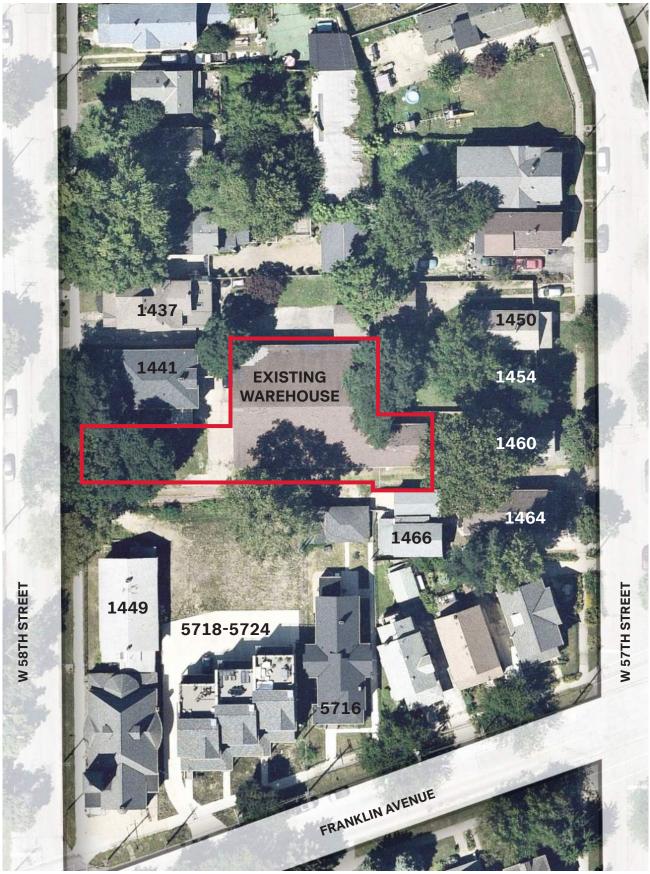

## **Concept Plan**

January 28, 2021

Case 21-006, Case 21-007: Franklin-West Clinton Historic District West 57th and West 58th Street

Demolition of a Warehouse and New Construction of Townhouses

Ward 15: Spencer

## PROJECT SITE AND CONTEXT

1441 W 58th Street

1449 W 58th Street

Across W 58th Street from project site

4 View looking south from project site

5 Adjacent property at 1460 W 57th

Existing Warehouse | To be demolished

Existing Warehouse | To be demolished