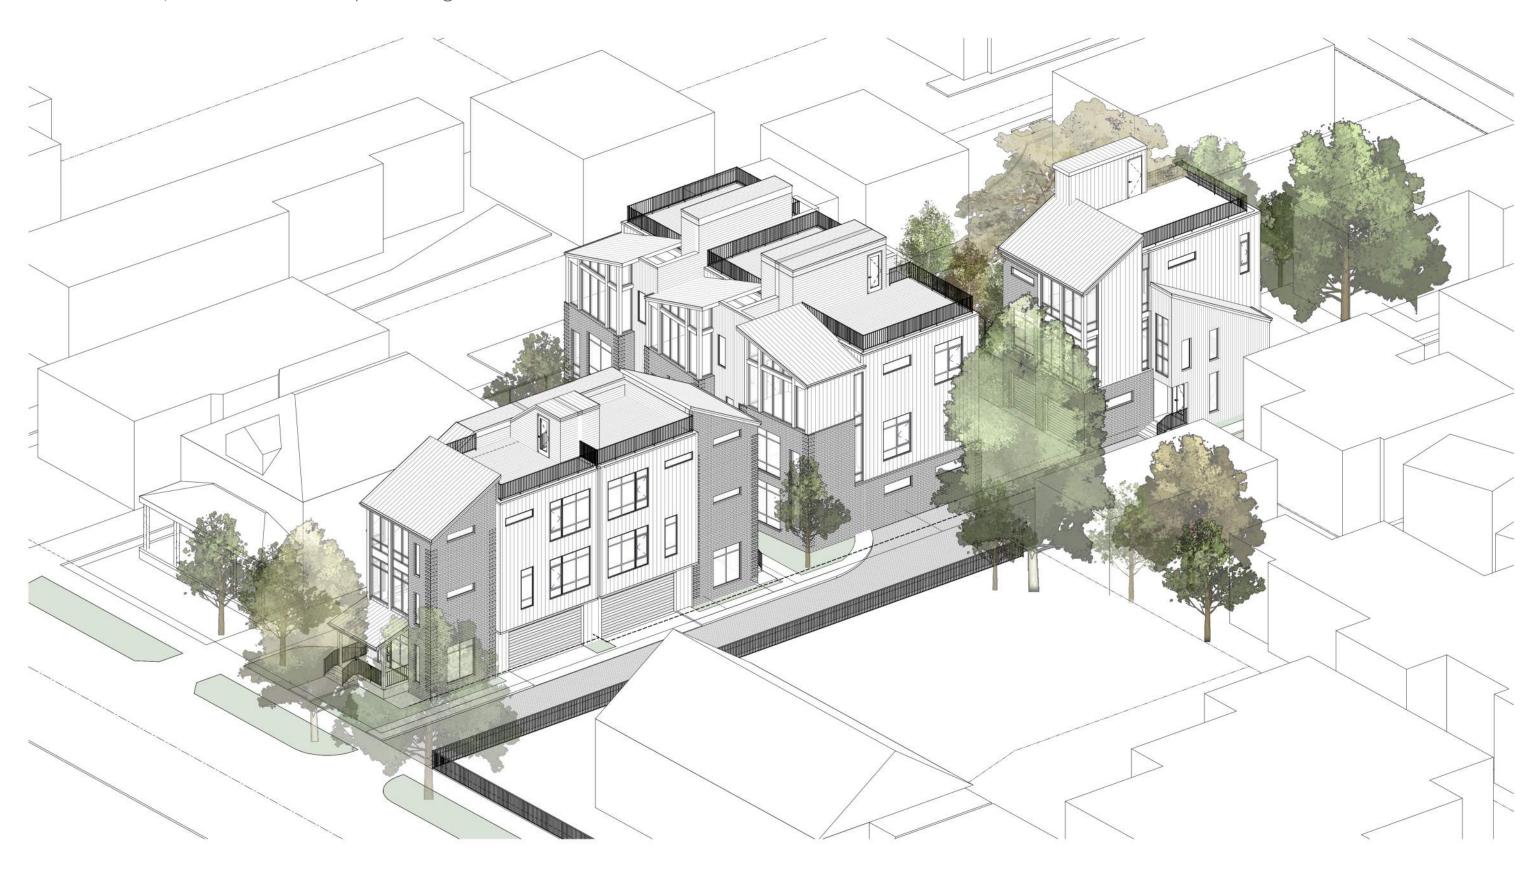

wnhouse (RA-2 & RA-3)

#### § 353.01 BUILDING HEIGHT

HEIGHT DISTRICT: 1 = D, not to exceed 35' D = Distance to centerline of street D = 40'Max Height Limit = 35'

#### § 337.031 TOWNHOUSE (RA) DISTRICTS

|                                    | RA-2            | RA-3   |
|------------------------------------|-----------------|--------|
| PRINCIPAL<br>FRONT YARD<br>SETBACK | 10'-20'         | 0'-12' |
| SECONDARY<br>FRONT YARD<br>SETBACK | 5' MIN          | 0' MIN |
| INTERIOR<br>FRONT YARD<br>SETBACK  | 8' MIN          | 7' MIN |
| INTERIOR SIDE<br>YARD SETBACK      | 5' MIN          | 3' MIN |
| REAR YARD<br>SETBACK               | 10' MIN         | 7' MIN |
| FLOOR AREA<br>RATIO                | NO RESTRICTIONS |        |



SITE DESIGN







# SITE DESIGN | Axonometric Concept Massing



# BUILDING DESIGN

#### **NEIGHBORHOOD CONTEXT**

#### 2-3 toned color palettes



porches at primary street frontages



pitched roofs / repetition of forms





historic brick structures



modern interventions



transitional neighboring buildings

#### MATERIAL MOOD BOARD



buff / tan brick tones



wood toned plank



board and batten



shingled roofs



brick accent details

#### **BUILDING DESIGN** | Floor Plans | Unit 1 (Unit 2 similar and opp. hand)

















Level 2









# **BUILDING DESIGN** | Exterior Renderings | Unit 1 West



# **BUILDING DESIGN** | Exterior Renderings | Units 1-2 South



# **BUILDING DESIGN** | Exterior Renderings | Units 3-5 West



# **BUILDING DESIGN** | Exterior Renderings | Unit 3 South



# **BUILDING DESIGN** | Exterior Renderings | U