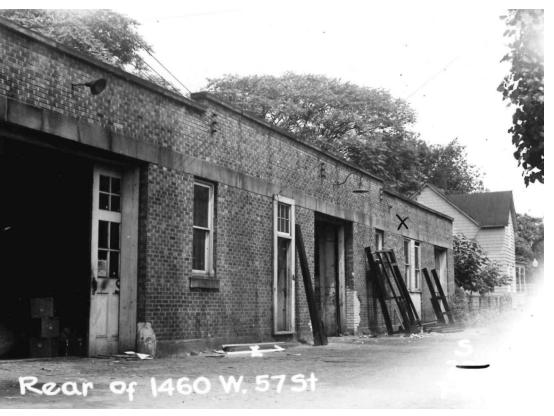

# History and Site Visit

1460 W. 57<sup>th</sup> Street

AKA 1445 W. 58<sup>th</sup> Street

### 1941-1942