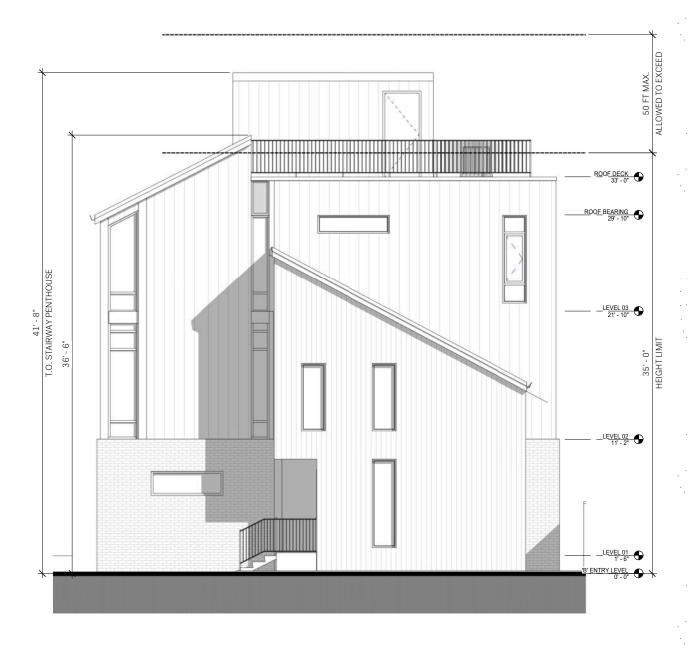

Units 1-2 South



# **BUILDING DESIGN** | Exterior Renderings | Units 3-5 West



# **BUILDING DESIGN** | Exterior Renderings | Unit 3 South



# **BUILDING DESIGN** | Exterior Renderings | Units 3-5 East



# **BUILDING DESIGN** | Exterior Renderings | Unit 5 North



# **BUILDING DESIGN** | Exterior Renderings | Unit 6 South



# **BUILDING DESIGN** | Exterior Renderings | Unit 6 South



# **BUILDING DESIGN** | Exterior Renderings | West 58th Street Context



#### **BUILDING DESIGN** | Exterior Elevations



UNITS 1-2 - WEST ELEVATION EAST ELEVATION SIMILAR & OPP. HAND



UNITS 1-2 - SOUTH ELEVATION



UNITS 1-2 - NORTH ELEVATION

0' 1' 2' 4' 8' 16'

#### **BUILDING DESIGN** | Exterior Elevations





UNITS 3-5 - EAST ELEVATION



#### **BUILDING DESIGN** | Exterior Elevations









UNIT 6 - SOUTH ELEVATION

#### **BUILDING DESIGN** | Exterior Elevations





UNIT 6 - NORTH ELEVATION

# **BUILDING DESIGN** | Exterior Renderings | West 58th Street Context





# LET YOUR SPACES SPEAK.

# History and Site Visit

1460 W. 57<sup>th</sup> Street

AKA 1445 W. 58<sup>th</sup> Street





### 







### 1941-1942





### 1946 - 1952





## 1956 - 1960





## 





## 





# Current Conditions – December 4, 2020









































# **Design Review**



#### Franklin – West Clinton Landmark District

### **Design Review Committee Meeting Motion and Report Form**

Gordon Square Arcade, Atrium Conference Room - 6516 Detroit Avenue

| Project Number: FWC-2020-10.1 Committee Meeting Date: January 20, 2021