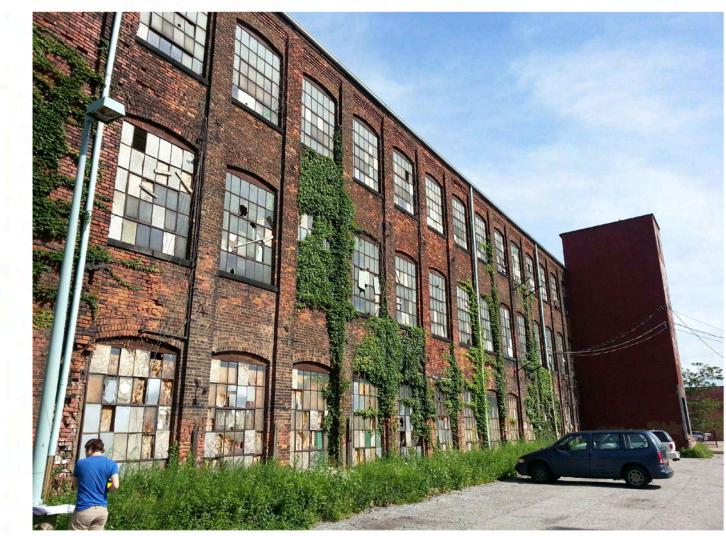

### **Certificates of Appropriateness**

January 28, 2021

Case 19-039: Northern Ohio Blanket Mills (Tabled 9/12/2019)

3160 West 33rd Street

Renovation and Adaptive Reuse for Apartments and Commercial Updated Plans

Ward 14: Santana

Project Representatives: Howard Hayden, Dimit Architects; Kevin Hudson, Levin Group

**Clark-Fulton FHAct50 Target Investment Area** 

**Site Location Map** 

#3 - View of Lin Omni Center

#4 - View of Historic Blanket Mills Building

#5 - View of Historic Blanket Mills Building

#1 - View of St. Rocco Parish on Fulton

Existing Site Context & Conditions Plan

#6 - View of Historic Blanket Mills Building

Zoning: Blanket Mills Parking Requirement:
First Floor Commercial Use: 31,500 SF / 500 SF
First Floor Residential Use: 2 Staff (Manager, Maint)
Total Apartments: 60 Apartments