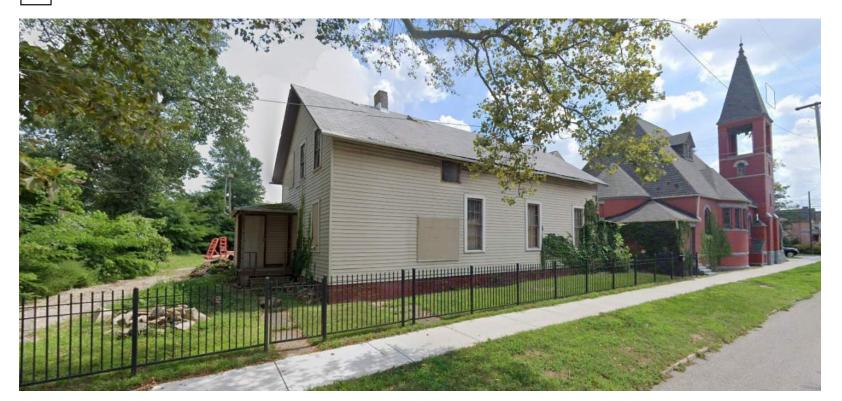

## **Concept Plan**

January 28, 2021

Case 21-006, Case 21-007: Franklin-West Clinton Historic District West 57th and West 58th Street

Demolition of a Warehouse and New Construction of Townhouses

Ward 15: Spencer

## PROJECT SITE AND CONTEXT

1441 W 58th Street

1449 W 58th Street

Across W 58th Street from project site

4 View looking south from project site

5 Adjacent property at 1460 W 57th

Existing Warehouse | To be demolished

Existing Warehouse | To be demolished

# Current Conditions – December 4, 2020