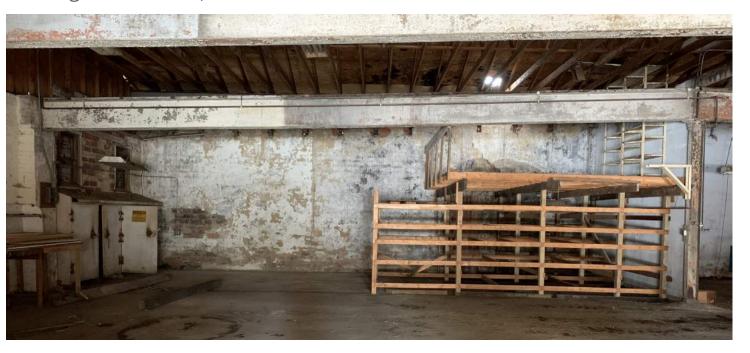

leveland Landmarks Commission**

## **Concept Plan**



January 28, 2021



Case 21-006, Case 21-007: Franklin-West Clinton Historic District West 57th and West 58th Street

Demolition of a Warehouse and New Construction of Townhouses

Ward 15: Spencer

Project Representatives: Denver Brooker, Vocon; Alex Lackey, LEW Group

LLC

# vocon. SCHEMATIC DESIGN SUBMISSION FRANKLIN-WEST CLINTON HISTORIC DISTRICT DESIGN REVIEW COMMITTEE **LANDMARKS COMMISSION** JAN 13 2021 LEW GROUP W 57TH & W 58TH ST TOWNHOMES

## PROJECT SITE AND CONTEXT



1441 W 58th Street



1449 W 58th Street







Across W 58th Street from project site



4 View looking south from project site



5 Adjacent property at 1460 W 57th







Existing Warehouse | To be demolished









Existing Warehouse | To be demolished







#### PROJECT SITE AND CONTEXT | Historic Photos





#### **PROJECT SITE AND CONTEXT** | Zoning Analysis

#### **PARCELS:**

PPN 002-15-107 PPN 002-15-108

#### **EXISTING ZONING:**

PLANNING DISTRICT 2F-B1 AREA DISTRICT В HEIGHT DISTRICT

USE Two-Family

#### **PROPOSED ZONING:**

PLANNING DISTRICT Townhouse (RA-2 & RA-3)

#### § 353.01 BUILDING HEIGHT

HEIGHT DISTRICT: 1 = D, not to exceed 35' D = Distance to centerline of street D = 40'Max Height Limit = 35'

#### § 337.031 TOWNHOUSE (RA) DISTRICTS

|                                    | RA-2            | RA-3   |
|------------------------------------|-----------------|--------|
| PRINCIPAL<br>FRONT YARD<br>SETBACK | 10'-20'         | 0'-12' |
| SECONDARY<br>FRONT YARD<br>SETBACK | 5' MIN          | 0' MIN |
| INTERIOR<br>FRONT YA