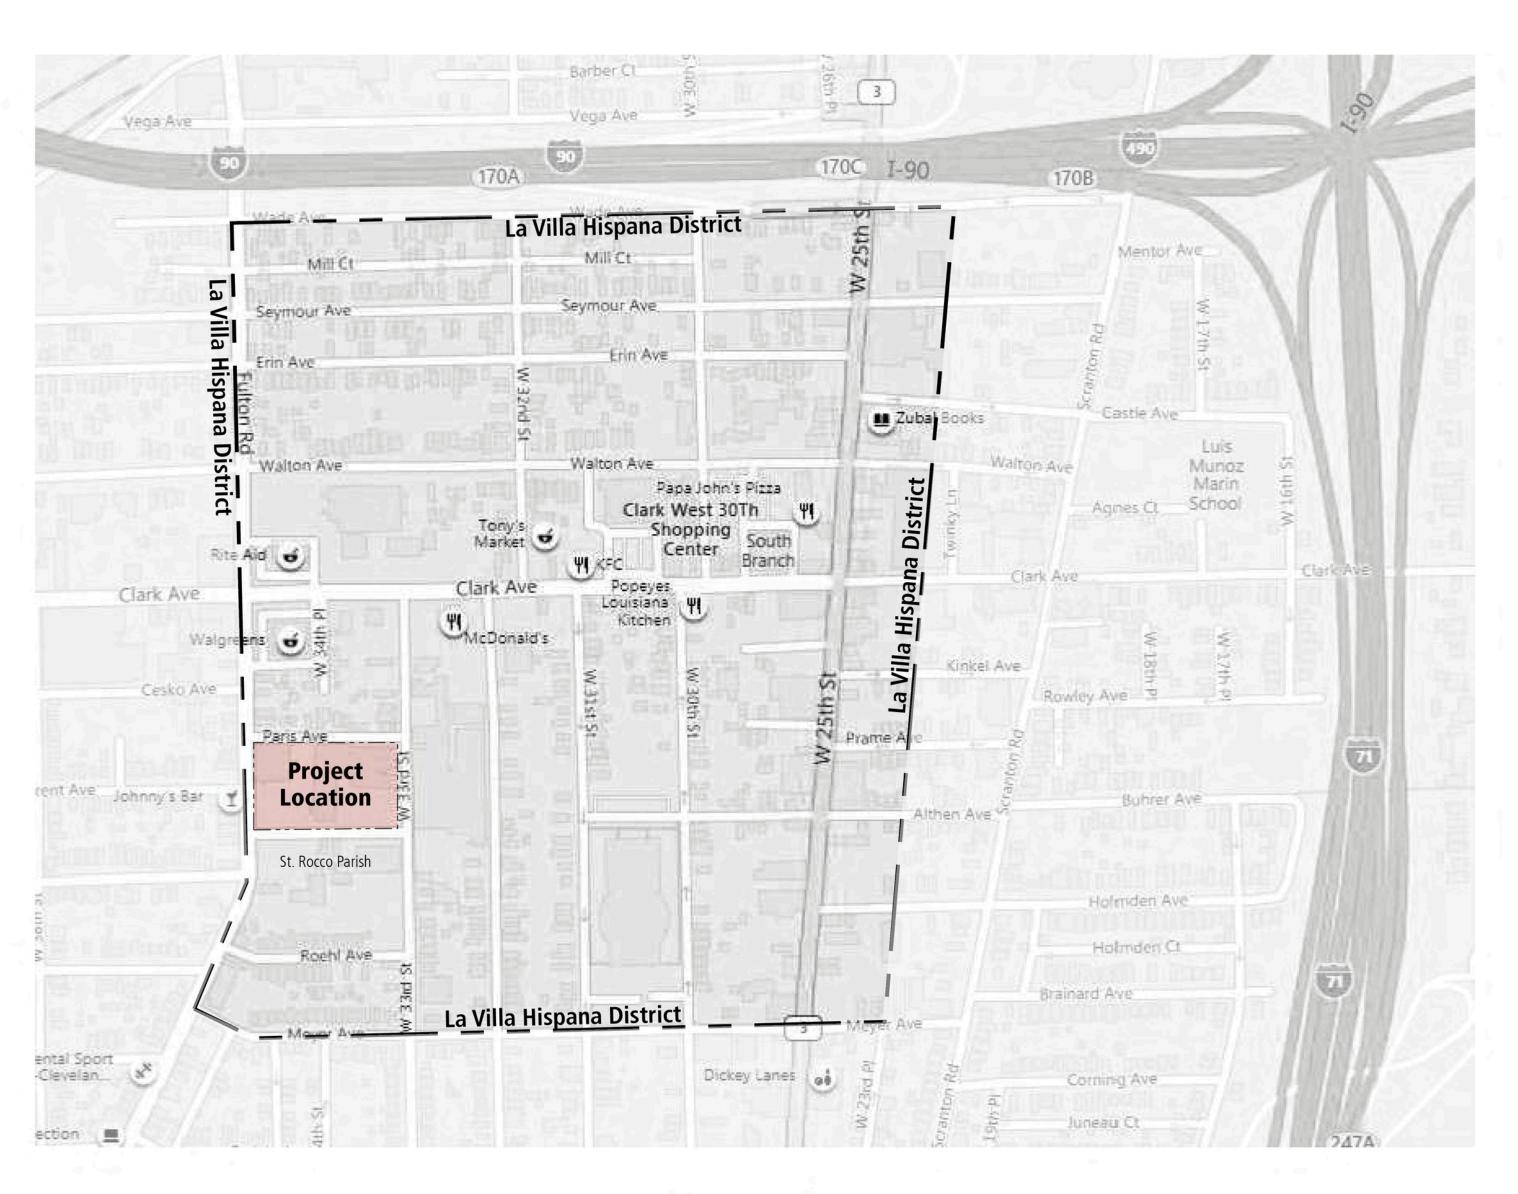

Ward 14: Santana

Project Representatives: Howard Hayden, Dimit Architects; Kevin Hudson, Levin Group

**Clark-Fulton FHAct50 Target Investment Area** 

**Site Location Map** 

#3 - View of Lin Omni Center

#4 - View of Historic Blanket Mills Building