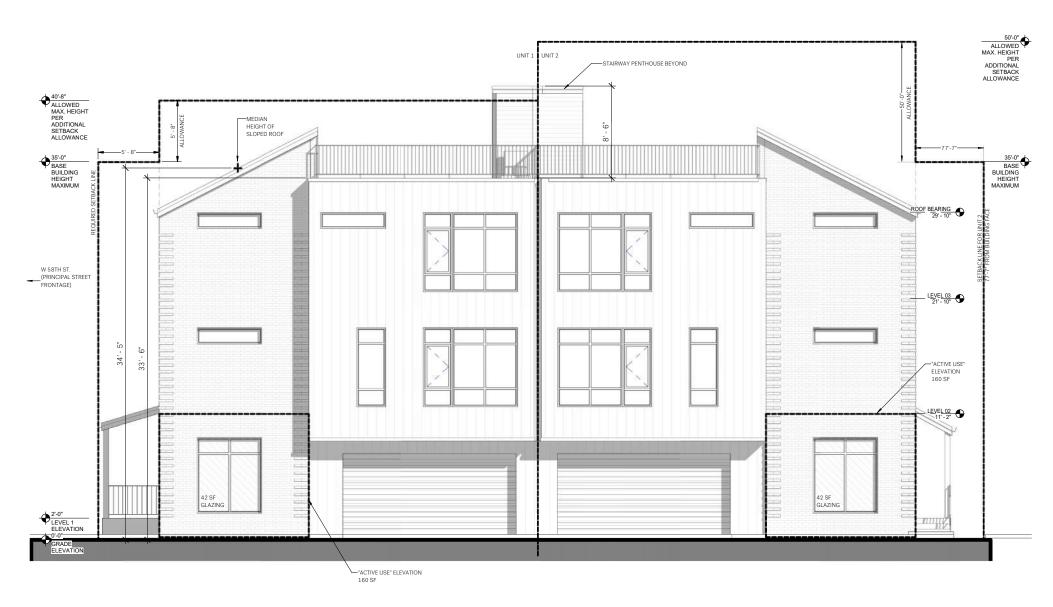

#### **BUILDING DESIGN** | Exterior Elevations

UNITS 1-2 - WEST ELEVATION EAST ELEVATION SIMILAR & OPP. HAND

UNITS 1-2 - SOUTH ELEVATION

UNITS 1-2 - NORTH ELEVATION

0' 1' 2' 4' 8' 16'