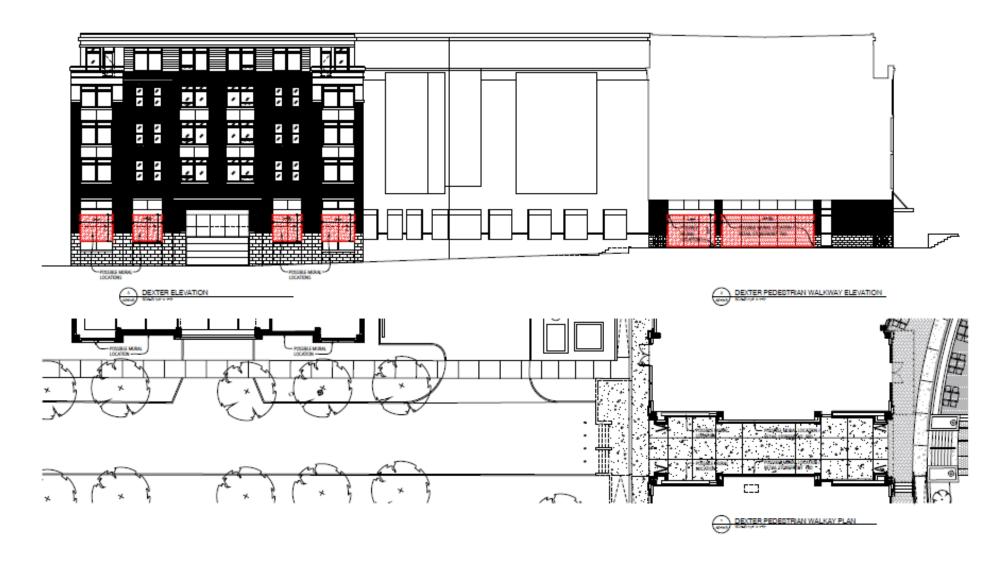

## Pedestrian Tunnel Murals

## Four gallery style murals along Dexter Place

dimitarchitects