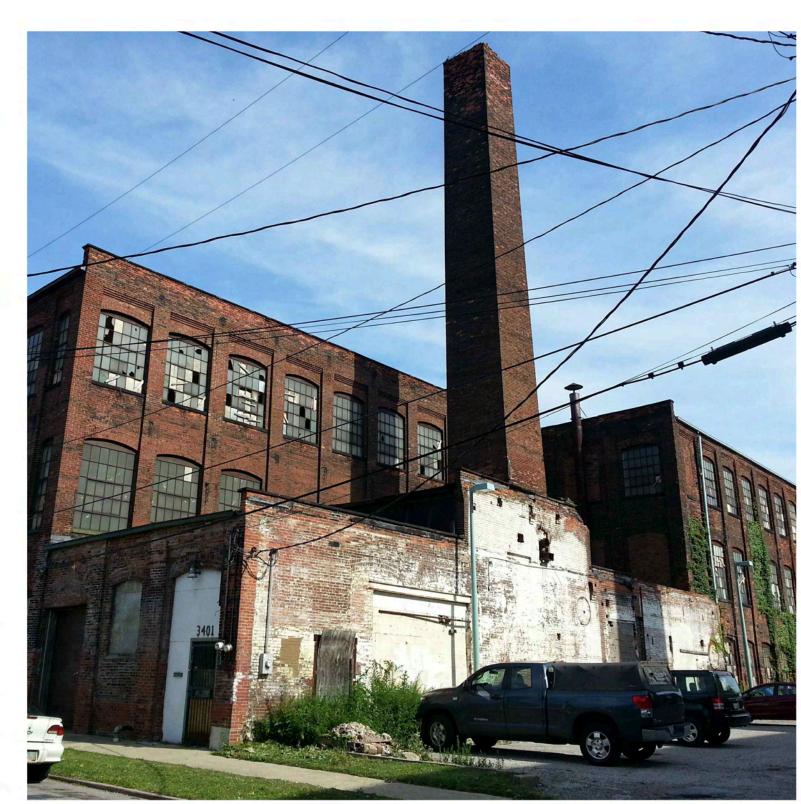

### **Certificates of Appropriateness**

January 28, 2021

Case 19-039: Northern Ohio Blanket Mills (Tabled 9/12/2019)

3160 West 33rd Street

Renovation and Adaptive Reuse for Apartments and Commercial Updated Plans

Ward 14: Santana

Project Representatives: Howard Hayden, Dimit Architects; Kevin Hudson, Levin Group

**Clark-Fulton FHAct50 Target Investment Area** 

**Site Location Map** 

#3 - View of Lin Omni Center

#4 - View of Historic Blanket Mills Building

#5 - View of Historic Blanket Mills Building

#1 - View of St. Rocco Parish on Fulton

Existing Site Context & Conditions Plan

#6 - View of Historic Blanket Mills Building

Zoning: Blanket Mills Parking Requirement:
First Floor Commercial Use: 31,500 SF / 500 SF
First Floor Residential Use: 2 Staff (Manager, Maint)
Total Apartments: 60 Apartments