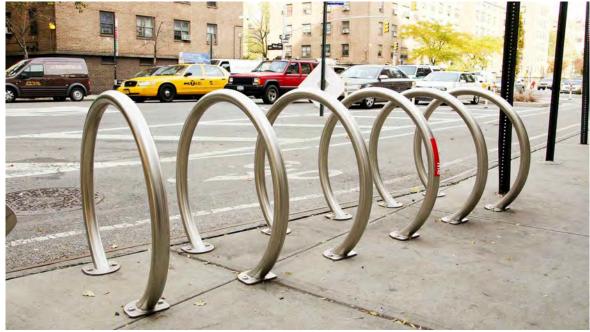

Site Furnishings:
36" Ring-Style Bicycle Rack | Dark Charcoal Finish

Site Furnishings:
6' Coronado Bench | Anova Site Furnishings

Site Furnishings:
Trash Container 'Exposition 26'
| Anova Site Furnishings