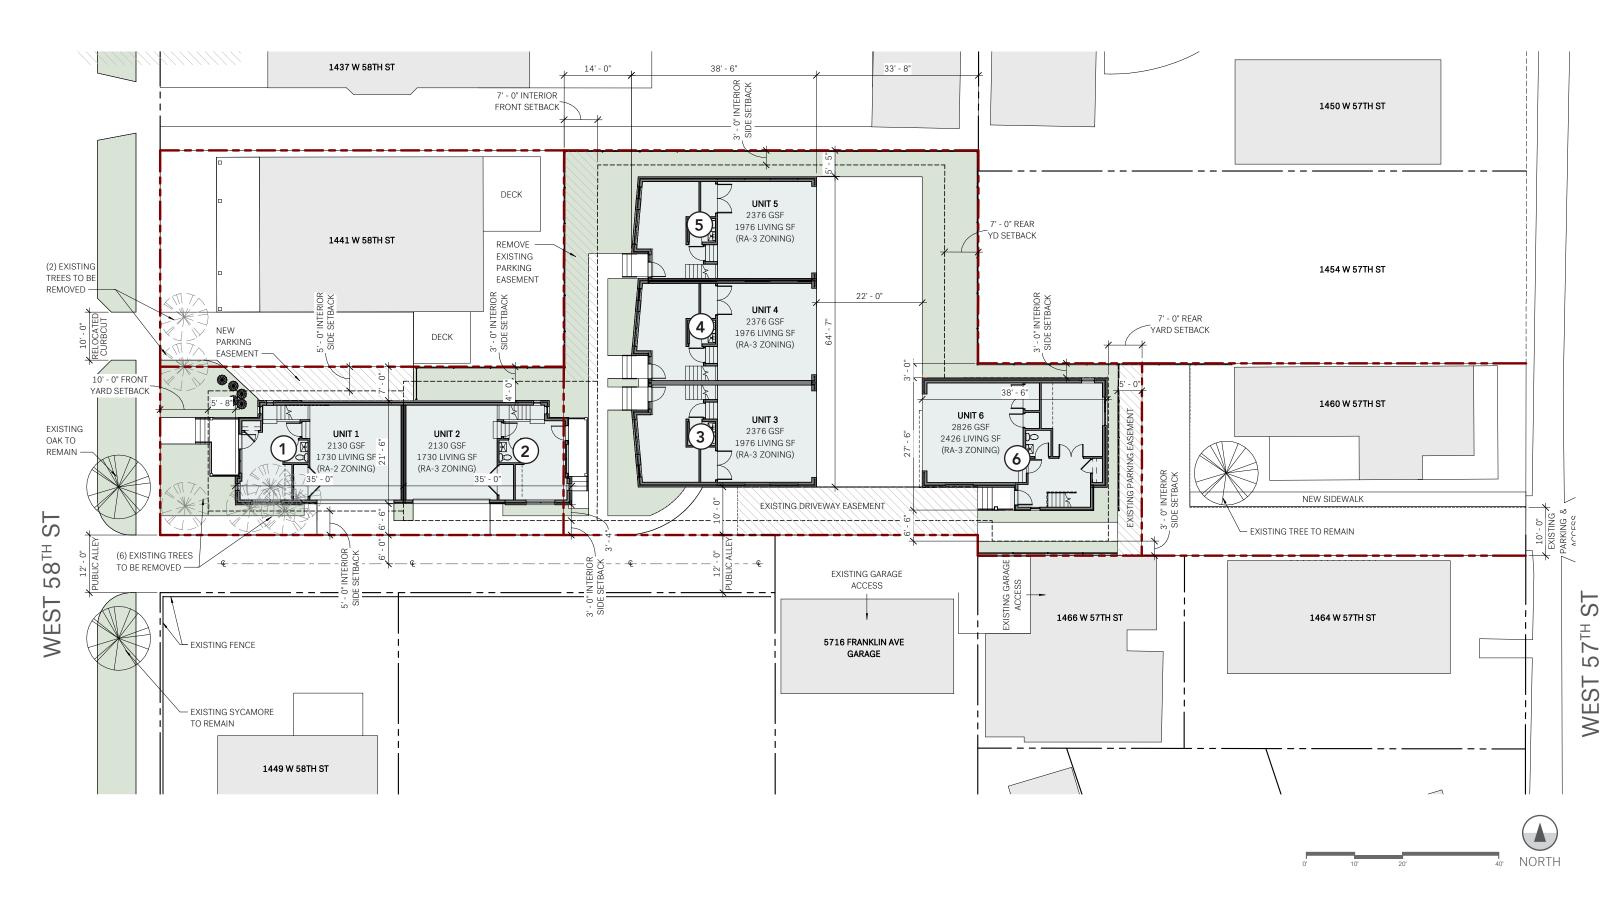

SITE DESIGN

# SITE DESIGN | Axonometric Concept Massing

#### **BUILDING DESIGN** | Floor Plans | Unit 1 (Unit 2 similar and opp. hand)

Level 2