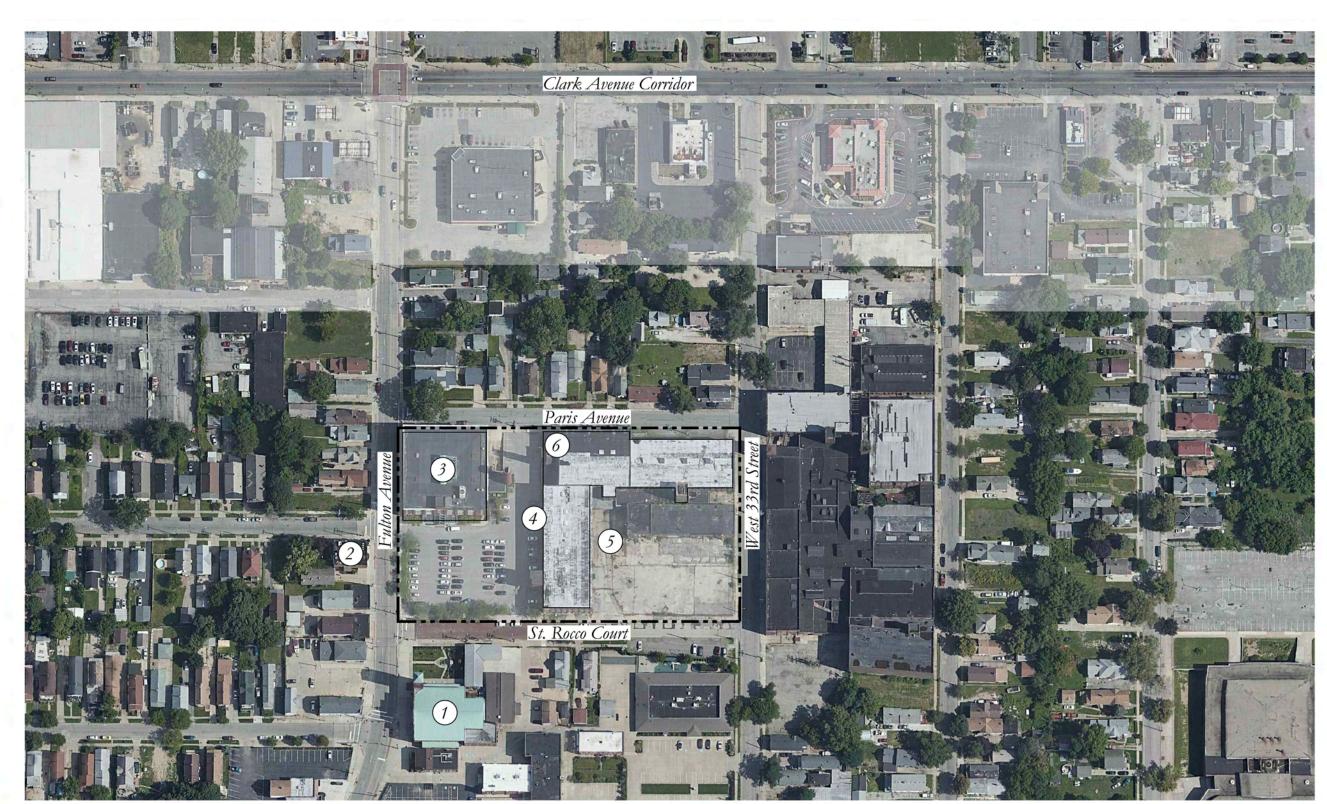

Ward 14: Santana

Project Representatives: Howard Hayden, Dimit Architects; Kevin Hudson, Levin Group

**Clark-Fulton FHAct50 Target Investment Area** 

**Site Location Map** 

#3 - View of Lin Omni Center

#4 - View of Historic Blanket Mills Building

#5 - View of Historic Blanket Mills Building

#1 - View of St. Rocco Parish on Fulton

Existing Site Context & Conditions Plan

#6 - View of Historic Blanket Mills Building

Zoning: Blanket Mills Parking Requirement:
First Floor Commercial Use: 31,500 SF / 500 SF
First Floor Residential Use: 2 Staff (Manager, Maint)
Total Apartments: 60 Apartments