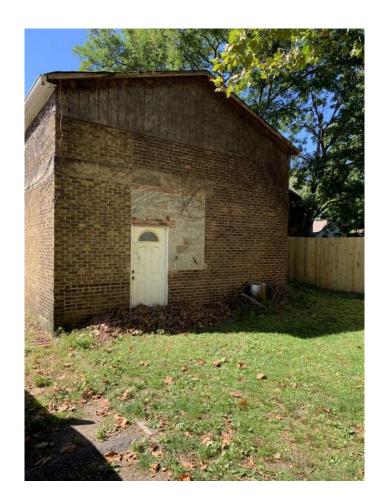

e determined by Landmarks Commission.

## **Cleveland Landmarks Commission**

## **Concept Plan**



January 28, 2021



Case 21-006, Case 21-007: Franklin-West Clinton Historic District West 57th and West 58th Street

Demolition of a Warehouse and New Construction of Townhouses

Ward 15: Spencer

Project Representatives: Denver Brooker, Vocon; Alex Lackey, LEW Group

LLC

# vocon. SCHEMATIC DESIGN SUBMISSION FRANKLIN-WEST CLINTON HISTORIC DISTRICT DESIGN REVIEW COMMITTEE **LANDMARKS COMMISSION** JAN 13 2021 LEW GROUP W 57TH & W 58TH ST TOWNHOMES

## PROJECT SITE AND CONTEXT



1441 W 58th Street



1449 W 58th Street







Across W 58th Street from project site



4 View looking south from project site



5 Adjacent property at 1460 W 57th







Existing Warehouse | To be demolished









Existing Warehouse | To be demolished







#### PROJECT SITE AND CONTEXT | Historic Photos





#### **PROJECT SITE AND CONTEXT** | Zoning Analysis

#### **PARCELS:**

PPN 002-15-107 PPN 002-15-108

#### **EXISTING ZONING:**

PLANNING DISTRICT 2F-B1 AREA DISTRICT В HEIGHT DISTRICT

USE Two-Family

#### **PROPOSED ZONING:**

PLANNING DISTRICT Townhouse (RA-2 & RA-3)

#### § 353.01 BUILDING HEIGHT

HEIGHT DISTRICT: 1 = D, not to exceed 35' D = Distance to centerline of street D = 40'Max Height Limit = 35'

#### § 337.031 TOWNHOUSE (RA) DISTRICTS

|                                    | RA-2            | RA-3   |
|------------------------------------|-----------------|--------|
| PRINCIPAL<br>FRONT YARD<br>SETBACK | 10'-20'         | 0'-12' |
| SECONDARY<br>FRONT YARD<br>SETBACK | 5' M