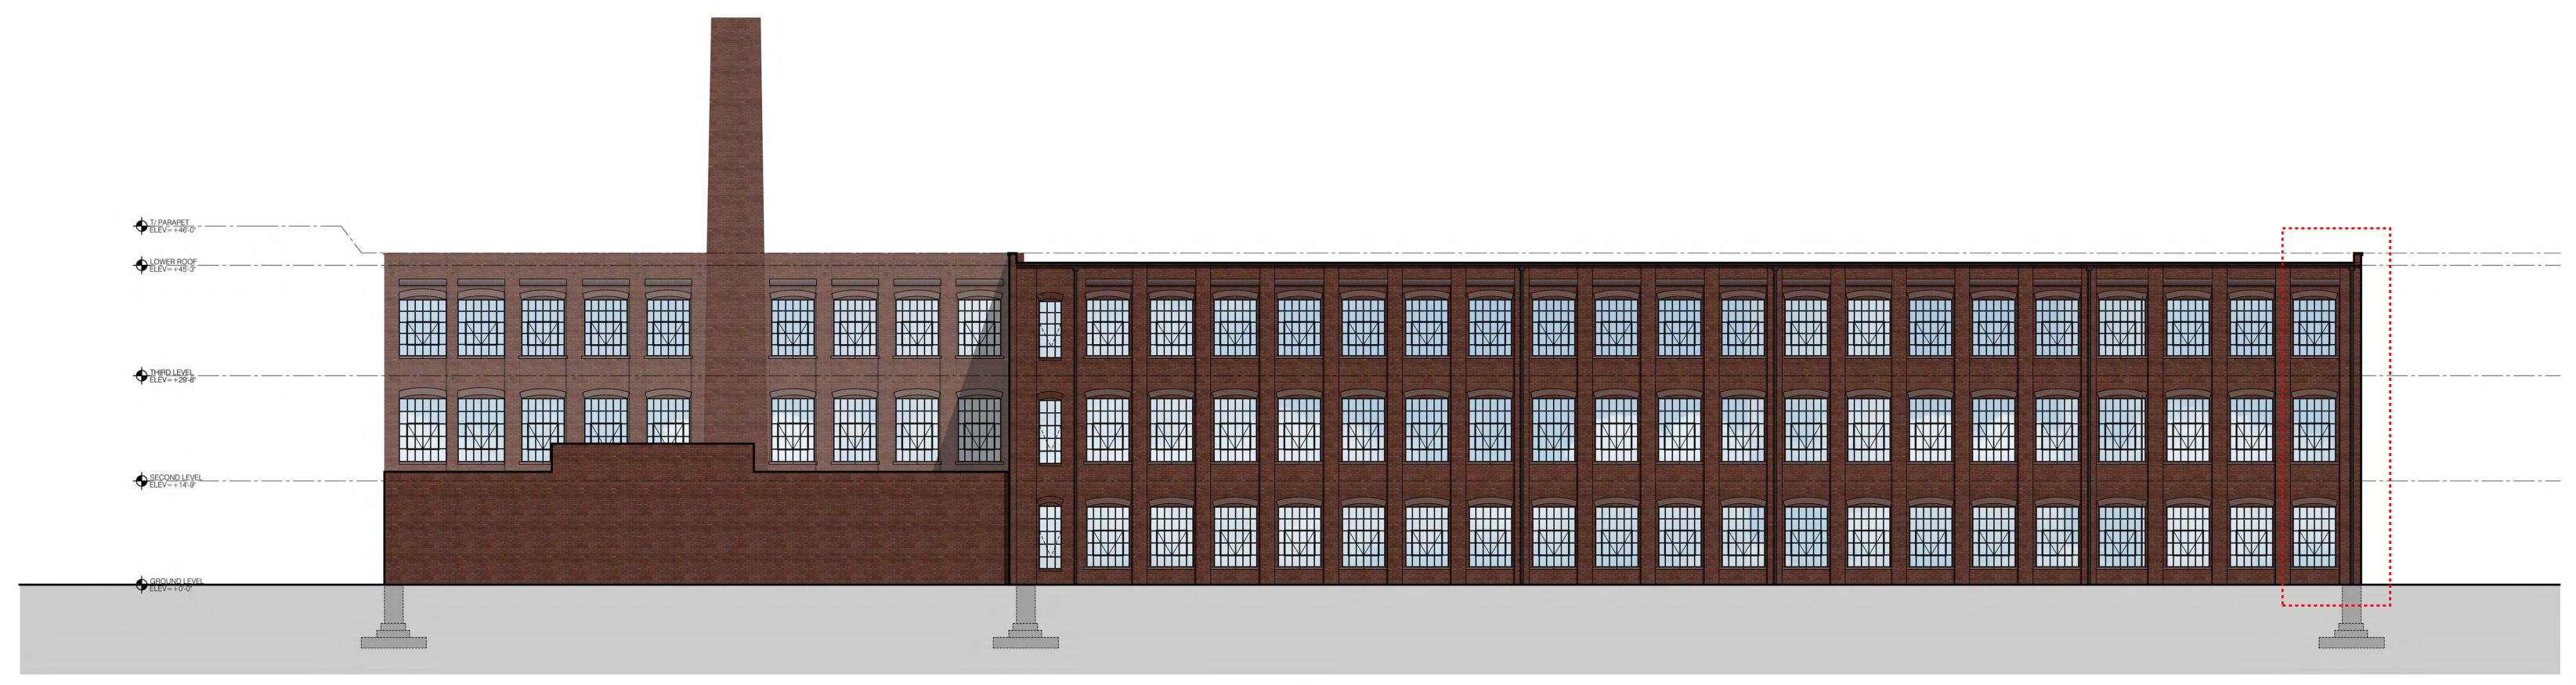

### **Certificates of Appropriateness**

January 28, 2021

Case 19-039: Northern Ohio Blanket Mills (Tabled 9/12/2019)

3160 West 33rd Street

Renovation and Adaptive Reuse for Apartments and Commercial Updated Plans

Ward 14: Santana

Project Representatives: Howard Hayden, Dimit Architects; Kevin Hudson, Levin Group

**Clark-Fulton FHAct50 Target Investment Area** 

**Site Location Map** 

#3 - View of Lin Omni Center

#4 - View of Historic Blanket Mills Building

#5 - View of Historic Blanket Mills Building

#1 - View of St. Rocco Parish on Fulton

Existing Site Context & Conditions Plan

#6 - View of Historic Blanket Mills Building

Zoning: Blanket Mills Parking Requirement:
First Floor Commercial Use: 31,500 SF / 500 SF
First Floor Residential Use: 2 Staff (Manager, Maint)
Total Apartments: 60 Apartments