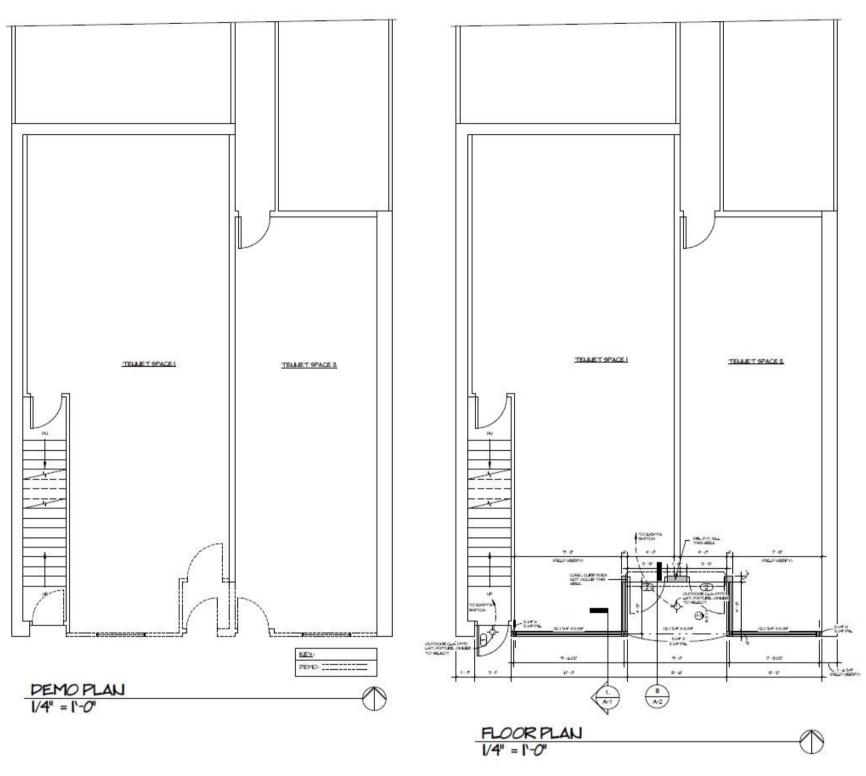

## **Certificates of Appropriateness**

January 28, 2021

**Case 21-005:** Lorain Avenue Historic District

**3250 Lorain Avenue** 

**Storefront Renovation** 

Ward 3: McCormack

Project Representative: Mike McGettrick, Architects C. A. McGettrick

COMMISSION NO: CHARLES MCGETTRICK JR.#775915

EXPIRATION DATE: 12/91/2020

STOREFRONT ELEVATION
3/8" = 1'-0"

3/8" = 1'-0"

| uo. | SIZE         | TYPE | MATL   | FRAME<br>MATL. | HARDWARE    |
|-----|--------------|------|--------|----------------|-------------|
| 1   | 2-8" × 6-8"  | A    | WD.    | WP.            | 1.2.46.7.10 |
| 2   | 3'-0' × 7-0' | В    | ALLIM. | ALLM.          | 1.2.36,7.10 |