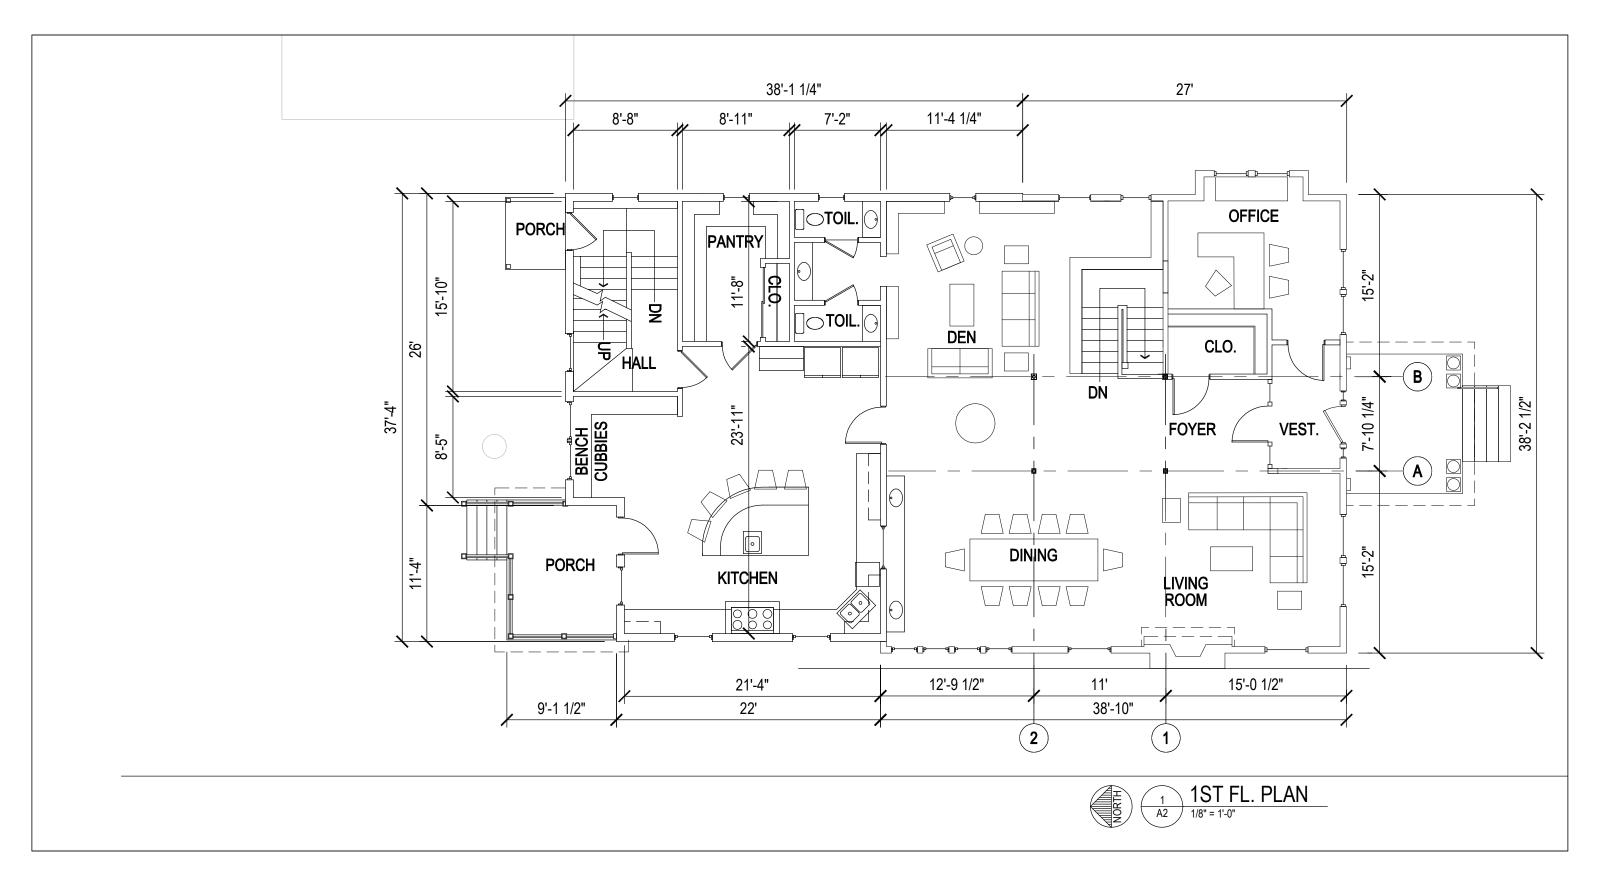

#### **Certificates of Appropriateness**

January 28, 2021

Case 20-003: Magnolia-Wade Park Historic District (Approved 1/9/2020)

11409 Wade Park Avenue

Renovation and Addition Revised Plan

Ward 9: Conwell

Project Representatives: James Ptacek, Architect (Little Bird Design); Rabbi Mendy and Sara

Alevsky (Owners)

11409 WADE PARK, CLEVELAND, OHIO 44106

A3
2ND FLOOR PLAN

As the Alevsky's have pushed forward with the renovation to the home on East 115th - they've turned their attention back to the Wade Park home. They have reduced the overall footprint and scope of the addition for the Wade Park home. Some points to note:

- Eliminated the rear attached garage portion (existing garage to remain).
- Overall length of the house shrunk by nearly 30' (not counting the previously shown 2nd floor deck at the rear)
- Overall square footage of the addition shrunk by approximately 1,850gsf
- The roof of the new addition was changed from a 4/12 to 3/12 to drop the peak by just shy of 2' over the height of the existing ridge height.
- Exterior materials are primarily siding and shake siding eliminating the white trim and hardie board accents that were part of the previous submittal, and were requested to be removed.

Overall - this seems in keeping with some of the expressed concerns that the Landmarks Commission had expressed when the house was last presented.

Please do let me know what next steps in the approval process would be...