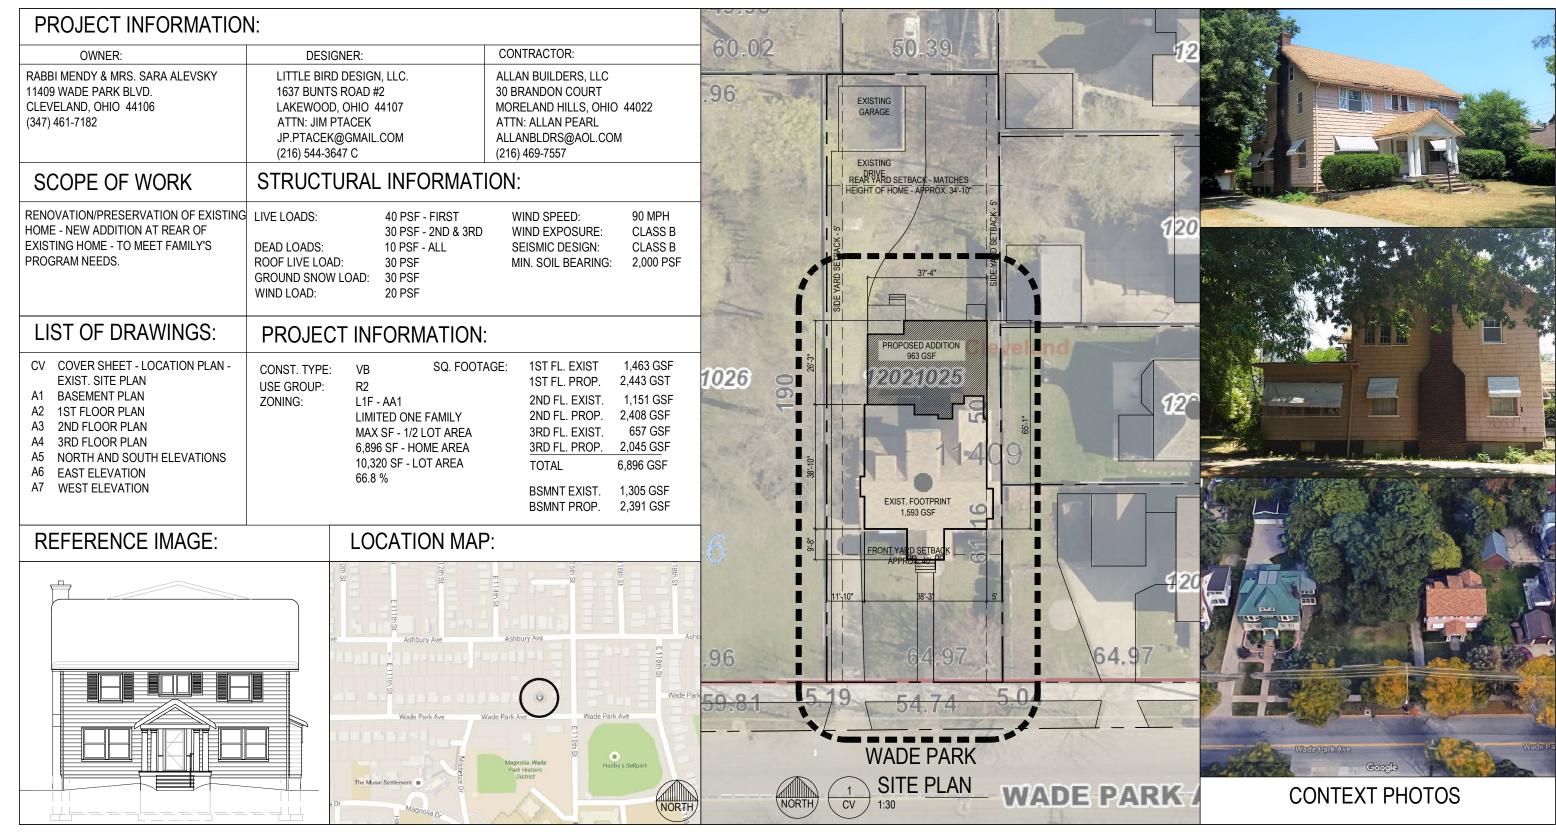

#### **Certificates of Appropriateness**

January 28, 2021

Case 20-003: Magnolia-Wade Park Historic District (Approved 1/9/2020)

11409 Wade Park Avenue

Renovation and Addition Revised Plan

Ward 9: Conwell

Project Representatives: James Ptacek, Architect (Little Bird Design); Rabbi Mendy and Sara

Alevsky (Owners)

11409 WADE PARK, CLEVELAND, OHIO 44106

A3
2ND FLOOR PLAN

As the Alevsky's have pushed forward with the renovation to the home on East 115th - they've turned their attention back to the Wade Park home. They have reduced the overall footprint and scope of the addition for the Wade Park home. Some points to note:

- Eliminated the rear attached garage portion (existing garage to remain).
- Overall length of the house shrunk by nearly 30' (not counting the previously shown 2nd floor deck at the rear)
- Overall square footage of the addition shrunk by approximately 1,850gsf
- The roof of the new addition was changed from a 4/12 to 3/12 to drop the peak by just shy of 2' over the height of the existing ridge height.
- Exterior materials are primarily siding and shake siding eliminating the white trim and hardie board accents that were part of the previous submittal, and were requested to be removed.

Overall - this seems in keeping with some of the expressed concerns that the Landmarks Commission had expressed when the house was last presented.

Please do let me know what next steps in the approval process would be...