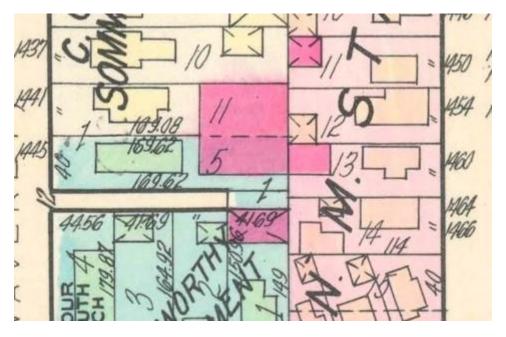

## **Concept Plan**

January 28, 2021

Case 21-006, Case 21-007: Franklin-West Clinton Historic District West 57th and West 58th Street

Demolition of a Warehouse and New Construction of Townhouses

Ward 15: Spencer

## PROJECT SITE AND CONTEXT

1441 W 58th Street

1449 W 58th Street

Across W 58th Street from project site

4 View looking south from project site

5 Adjacent property at 1460 W 57th

Existing Warehouse | To be demolished

#### **PROJECT SITE AND CONTEXT** | Zoning Analysis

#### **PARCELS:**

PPN 002-15-107 PPN 002-15-108

#### **EXISTING ZONING:**

PLANNING DISTRICT 2F-B1 AREA DISTRICT В HEIGHT DISTRICT

USE Two-Family