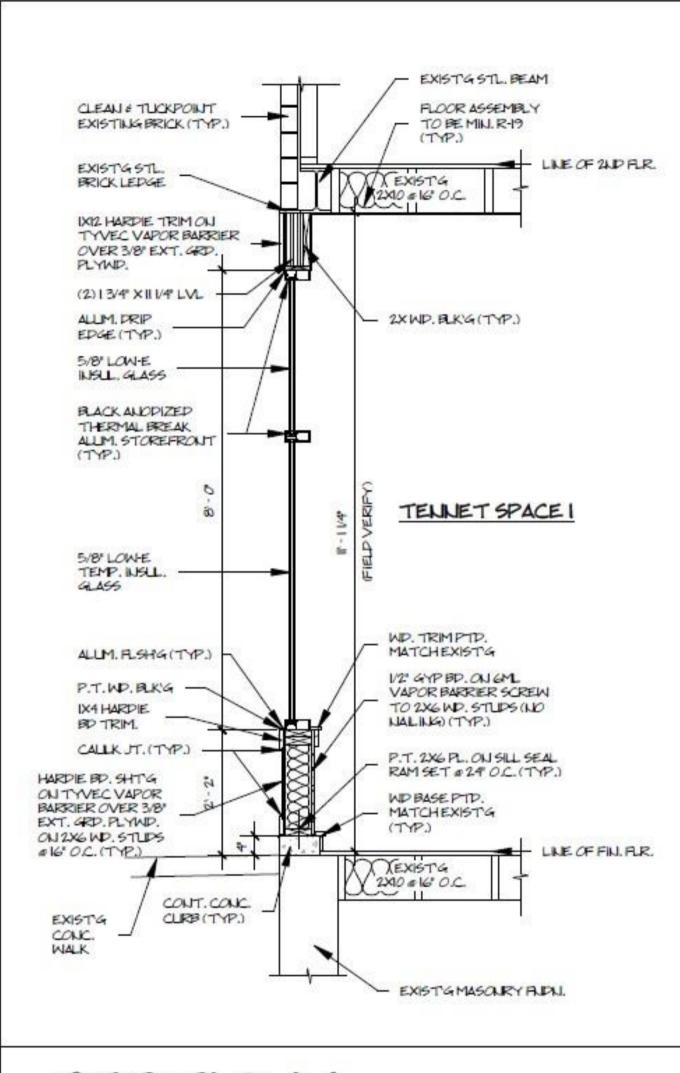

## **Certificates of Appropriateness**

January 28, 2021

**Case 21-005:** Lorain Avenue Historic District

**3250 Lorain Avenue** 

**Storefront Renovation** 

Ward 3: McCormack

Project Representative: Mike McGettrick, Architects C. A. McGettrick

COMMISSION NO: CHARLES MCGETTRICK JR.#775915

EXPIRATION DATE: 12/91/2020

STOREFRONT ELEVATION
3/8" = 1'-0"

3/8" = 1'-0"

| uo. | SIZE         | TYPE | MATL   | FRAME<br>MATL. | HARDWARE    |
|-----|--------------|------|--------|----------------|-------------|
| 1   | 2-8" × 6-8"  | A    | WD.    | WP.            | 1.2.46.7.10 |
| 2   | 3'-0' × 7-0' | В    | ALLIM. | ALLM.          | 1.2.36,7.10 |