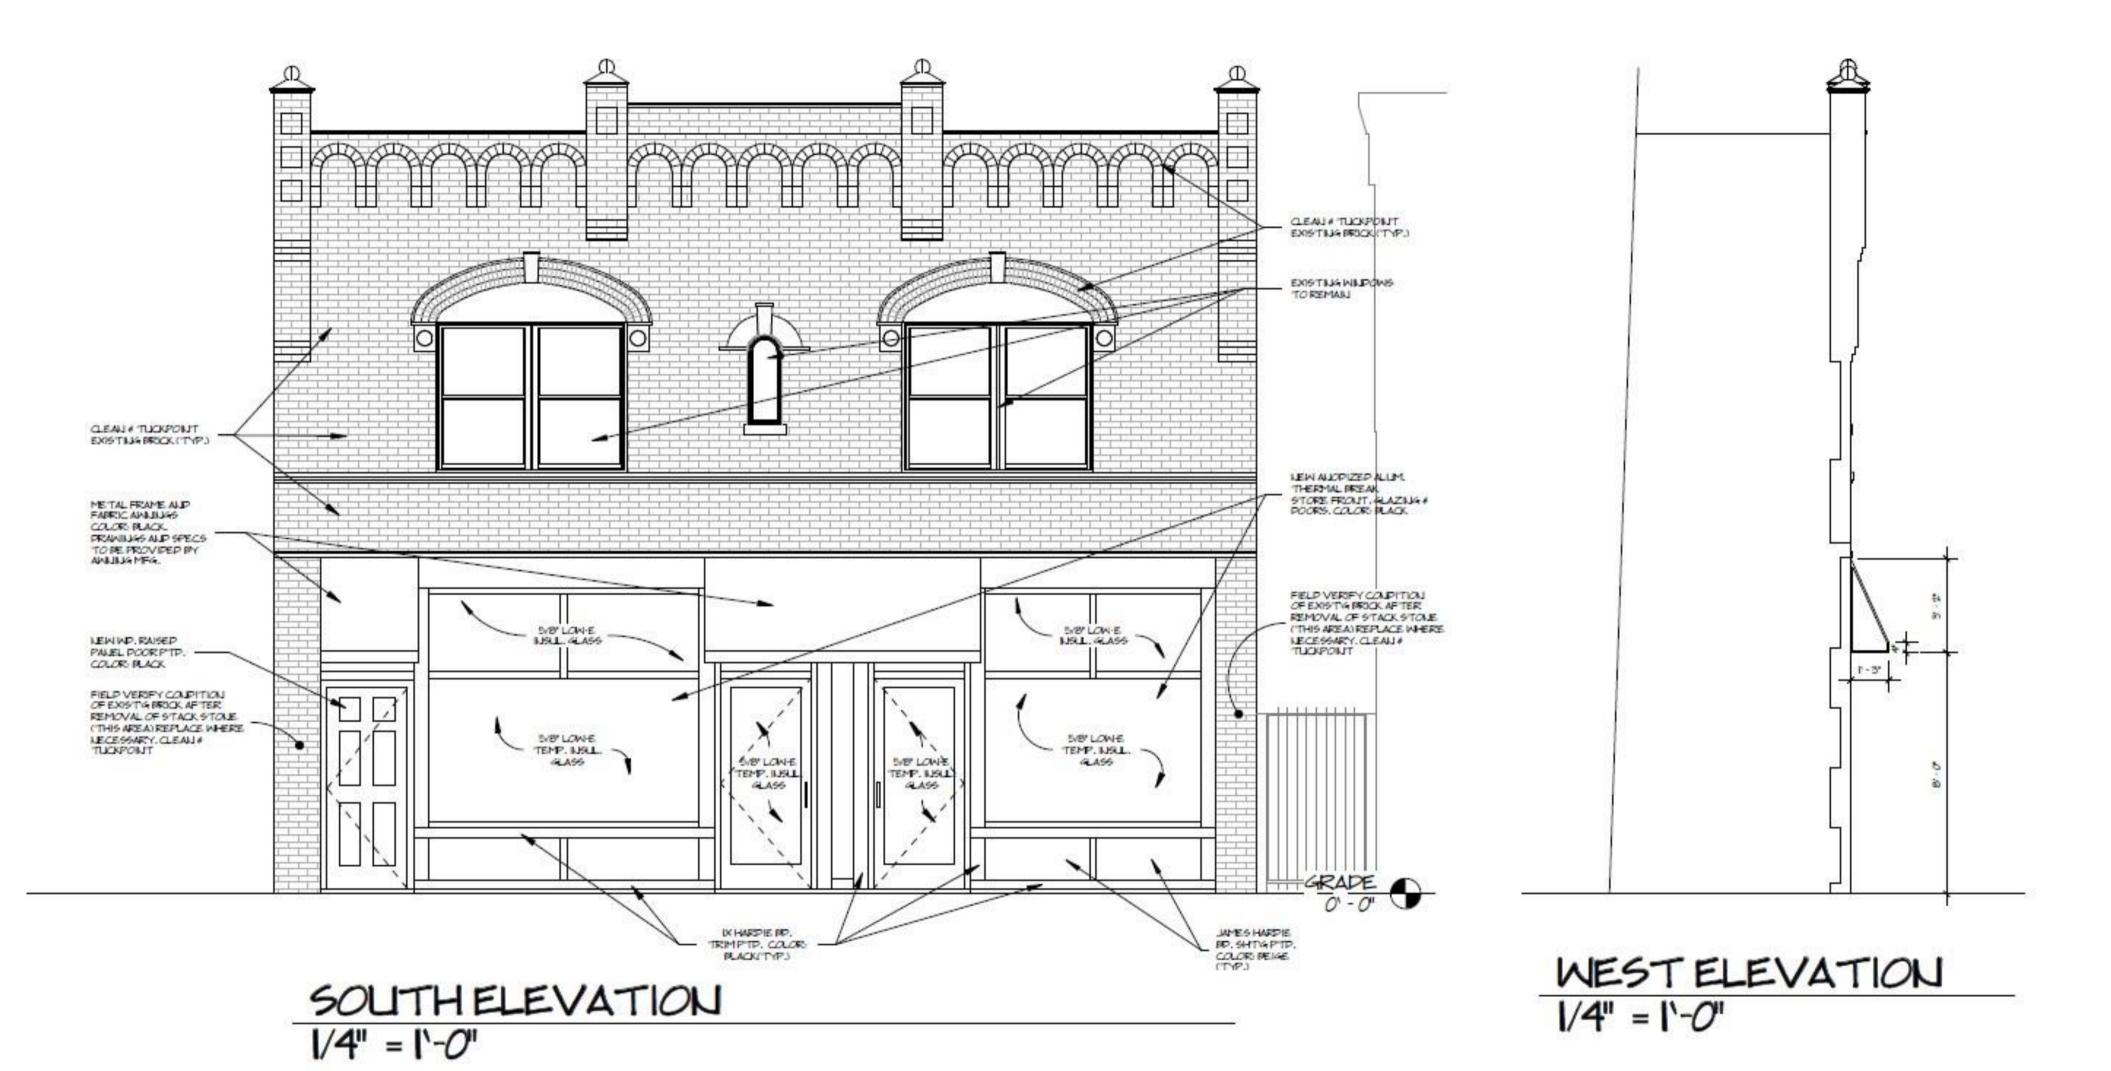

## **Certificates of Appropriateness**

January 28, 2021

**Case 21-005:** Lorain Avenue Historic District

**3250 Lorain Avenue** 

**Storefront Renovation** 

Ward 3: McCormack

Project Representative: Mike McGettrick, Architects C. A. McGettrick

COMMISSION NO: CHARLES MCGETTRICK JR.#775915

EXPIRATION DATE: 12/91/2020

STOREFRONT ELEVATION
3/8" = 1'-0"

3/8" = 1'-0"

| uo. | SIZE         | TYPE | MATL   | FRAME<br>MATL. | HARDWARE    |
|-----|--------------|------|--------|----------------|-------------|
| 1   | 2-8" × 6-8"  | A    | WD.    | WP.            | 1.2.46.7.10 |
| 2   | 3'-0' × 7-0' | В    | ALLIM. | ALLM.          | 1.2.36,7.10 |

POOR NOTES:

I. POOR HARDWARE SHALL COMPLY WITH THE FOLLOWING: EGRESS DOORS SHALL BE READILY OPENABLE FROM THE SIDE WHICH EGRESS IS TO BE MADE WITHOUT THE LISE OF A KEY, OR SPECIAL KNOWLEDGE OF EFFORT.

2. DRAW BOLTS, HOOKS AND OTHER SIMILAR DEVICES SHALL BE PROHIBITED ON ALL EGRESS DOORS.