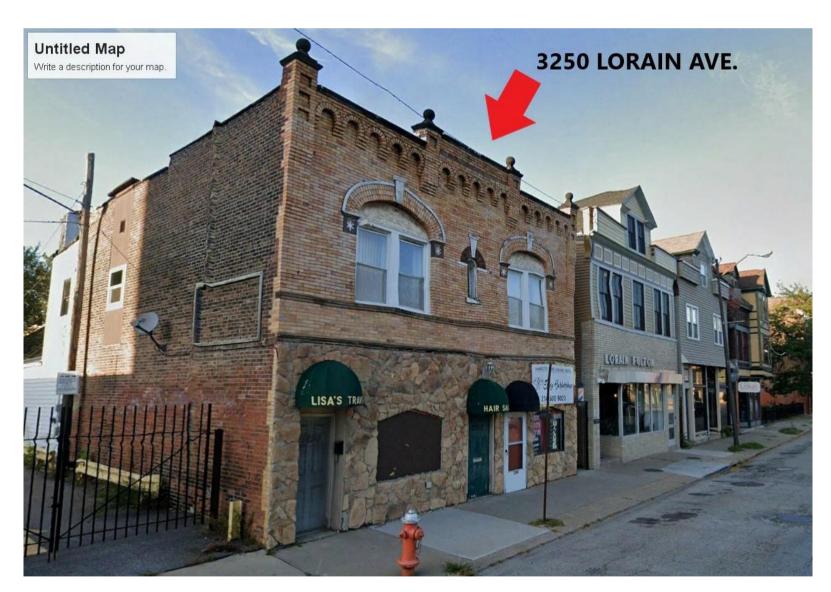

## **Certificates of Appropriateness**

January 28, 2021

**Case 21-005:** Lorain Avenue Historic District

**3250 Lorain Avenue** 

**Storefront Renovation** 

Ward 3: McCormack

Project Representative: Mike McGettrick, Architects C. A. McGettrick

#### **Certificate of Appropriateness Review**

File Number: 120320-3

Date: 12-03-2020

**Building / Project Name: Storefront Renovation Property Address: 3250 Lorain Avenue Property Owner:** Presenters: Mike McGettrick **Historic Designation:** □ Not Designated ☑ Local Landmarks District □ Landmark Building Specifications of work proposed: Demo current storefront Hardie board paneling Metal frame and fabric awning over entrance doors on South elevation Recessed lighting above entrance doors on South elevation Black doors and window trim **Recommendations of Design Review Committee:** One sheet of glass for windows rather than separate panels Obtain fuller picture of symmetry of entrances and building as a whole **Design Review Committee Record: Alex Frondorf** □ Not Present □ In-Favor □ Opposed □ Table □ Abstain ☐ Not Present ☐ In-Favor ☐ Opposed ☒ Table ☐ Abstain **Antonia Marinucci** ☐ Not Present ☐ In-Favor ☐ Opposed ☒ Table ☐ Abstain **Adam Rosekelly** □ Not Present □ In-Favor □ Opposed ☒ Table □ Abstain **Doug Wahl Margaret Lann** □ Not Present □ In-Favor □ Opposed □ Table □ Abstain **Malaz Elgemiabby** □ Not Present □ In-Favor □ Opposed ☒ Table □ Abstain Required to present at Cleveland Landmarks Commission?  $\square$  Yes  $\square$  No Date: To be determined by Landmarks Commission.