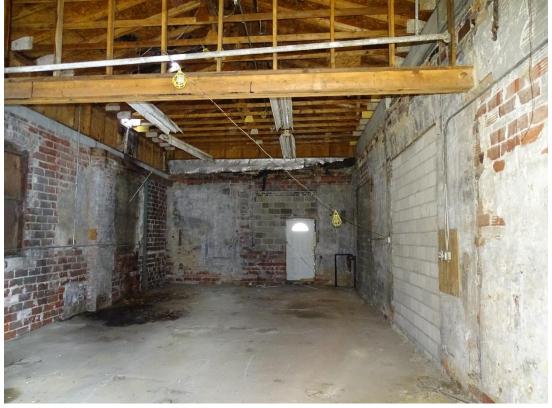

et Context



#### **BUILDING DESIGN** | Exterior Elevations



UNITS 1-2 - WEST ELEVATION EAST ELEVATION SIMILAR & OPP. HAND



UNITS 1-2 - SOUTH ELEVATION



UNITS 1-2 - NORTH ELEVATION

0' 1' 2' 4' 8' 16'

#### **BUILDING DESIGN** | Exterior Elevations





UNITS 3-5 - EAST ELEVATION



#### **BUILDING DESIGN** | Exterior Elevations









UNIT 6 - SOUTH ELEVATION

#### **BUILDING DESIGN** | Exterior Elevations





UNIT 6 - NORTH ELEVATION

# **BUILDING DESIGN** | Exterior Renderings | West 58th Street Context





# LET YOUR SPACES SPEAK.

# History and Site Visit

1460 W. 57<sup>th</sup> Street

AKA 1445 W. 58<sup>th</sup> Street





### 







### 1941-1942





### 1946 - 1952





## 1956 - 1960





## 





## 





# Current Conditions – December 4, 2020









































# **Design Review**



#### Franklin – West Clinton Landmark District

### **Design Review Committee Meeting Motion and Report Form**

Gordon Square Arcade, Atrium Conference Room - 6516 Detroit Avenue

| Project Number: FWC-2020-10.1 Committee Meeting Date: January 20, 2021