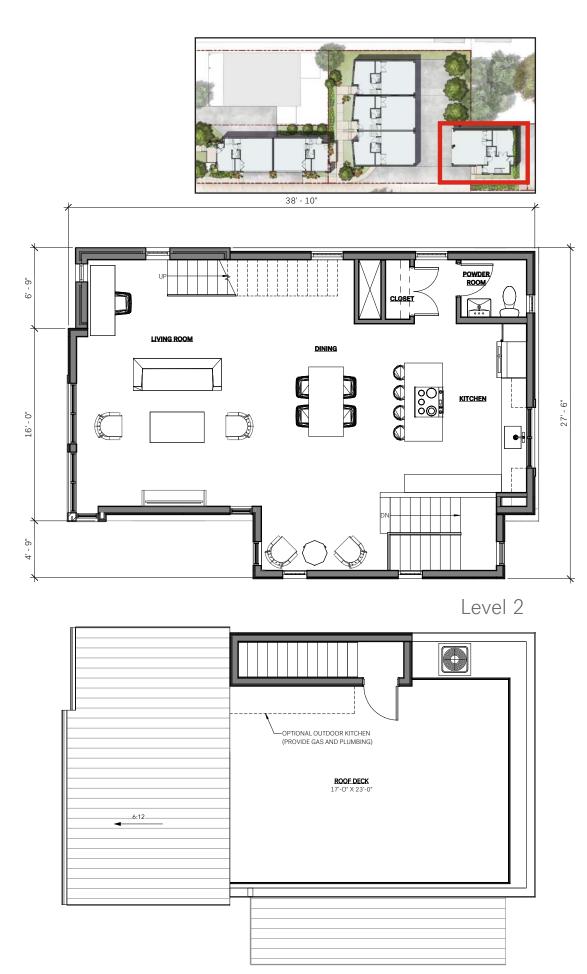

#### **BUILDING DESIGN** | Floor Plans | Unit 1 (Unit 2 similar and opp. hand)

Level 2