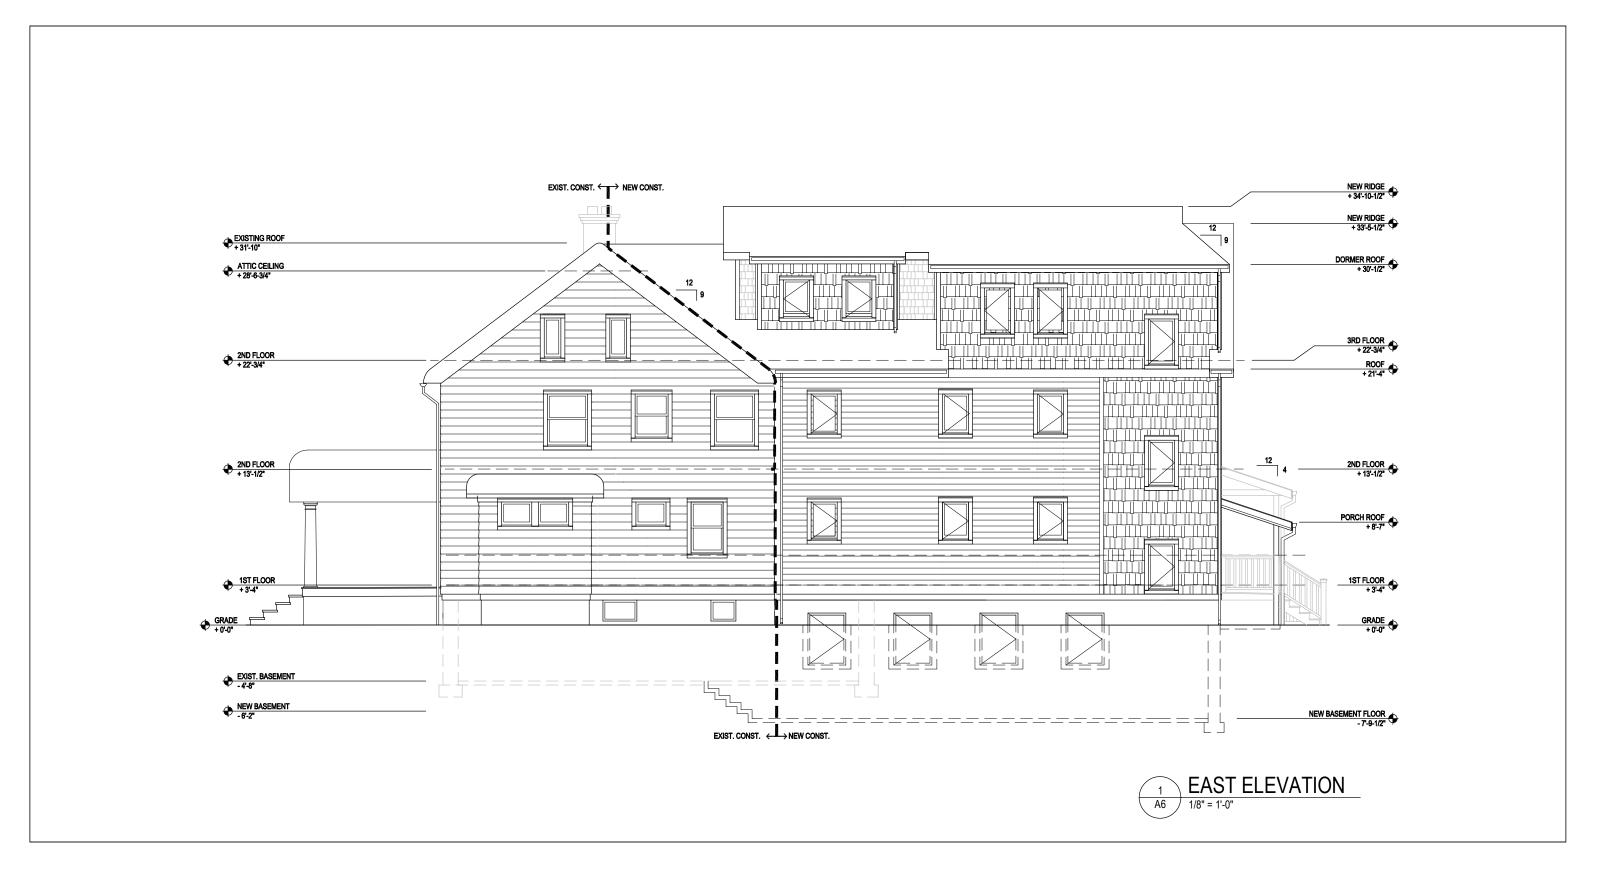

As the Alevsky's have pushed forward with the renovation to the home on East 115th - they've turned their attention back to the Wade Park home. They have reduced the overall footprint and scope of the addition for the Wade Park home. Some points to note:

- Eliminated the rear attached garage portion (existing garage to remain).
- Overall length of the house shrunk by nearly 30' (not counting the previously shown 2nd floor deck at the rear)
- Overall square footage of the addition shrunk by approximately 1,850gsf
- The roof of the new addition was changed from a 4/12 to 3/12 to drop the peak by just shy of 2' over the height of the existing ridge height.
- Exterior materials are primarily siding and shake siding eliminating the white trim and hardie board accents that were part of the previous submittal, and were requested to be removed.

Overall - this seems in keeping with some of the expressed concerns that the Landmarks Commission had expressed when the house was last presented.

Please do let me know what next steps in the approval process would be...