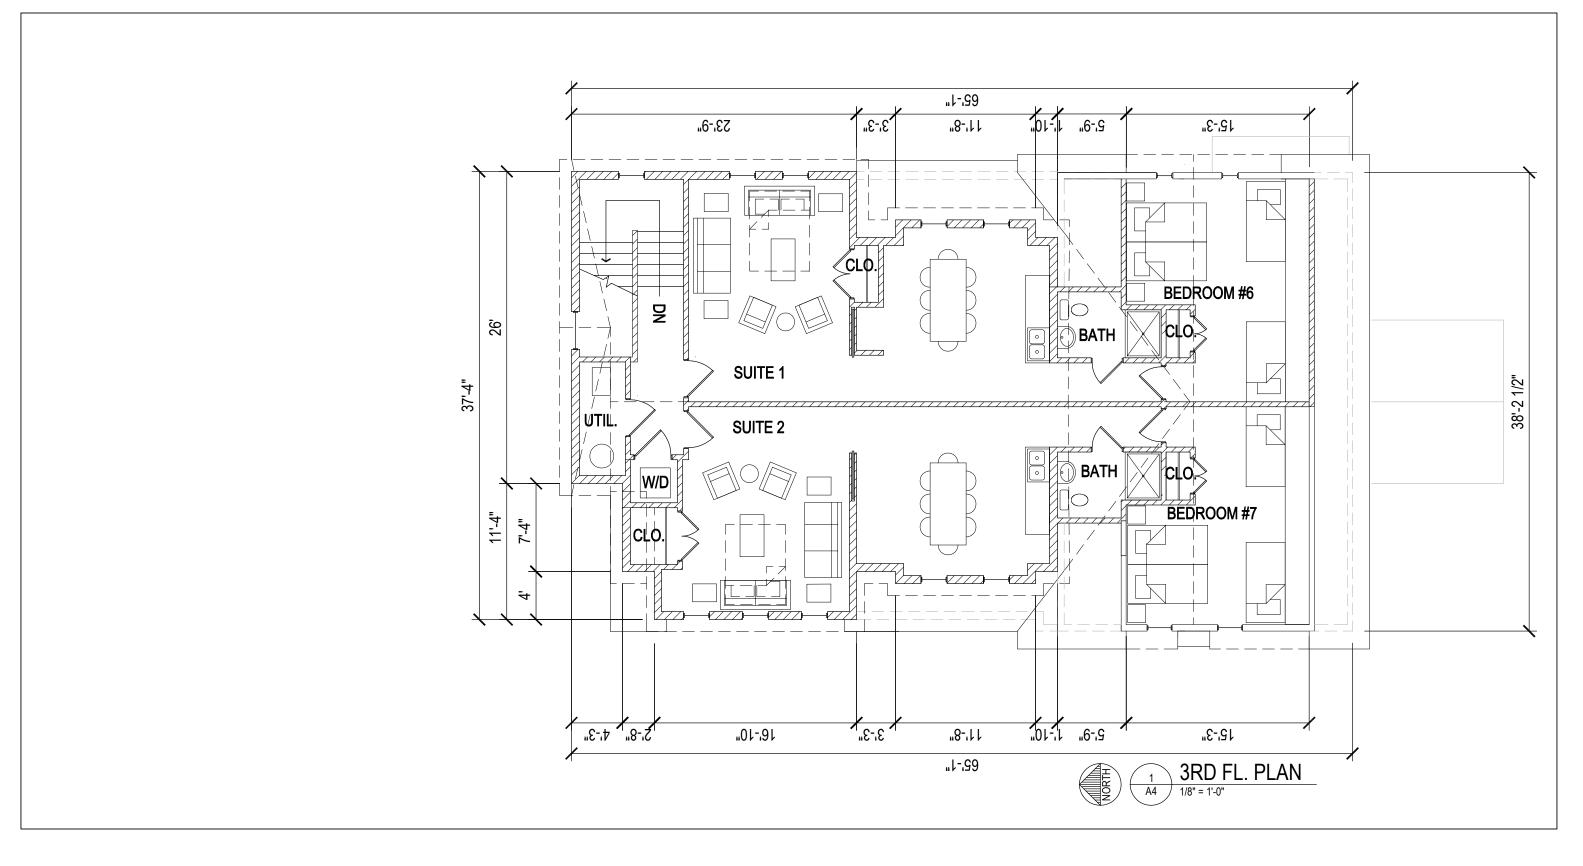

#### **Certificates of Appropriateness**

January 28, 2021

Case 20-003: Magnolia-Wade Park Historic District (Approved 1/9/2020)

11409 Wade Park Avenue

Renovation and Addition Revised Plan

Ward 9: Conwell

Project Representatives: James Ptacek, Architect (Little Bird Design); Rabbi Mendy and Sara

Alevsky (Owners)

11409 WADE PARK, CLEVELAND, OHIO 44106

A3
2ND FLOOR PLAN

As the Alevsky's have pushed forward with the renovation to the home on East 115th - they've turned their attention back to the Wade Park home. They have reduced the overall footprint and scope of the addition for the Wade Park home. Some points to note:

- Eliminated the rear attached garage portion (existing garage to remain).
- Overall length of the house shrunk by nearly 30' (not counting the previously shown 2nd floor deck at the rear)
- Overall square footage of the addition shrunk by approximately 1,850gsf
- The roof of the new addition was changed from a 4/12 to 3/12 to drop the peak by just shy of 2' over the height of the existing ridge height.
- Exterior materials are primarily siding and shake siding eliminating the white trim and hardie board accents that were part of the previous submittal, and were requested to be removed.

Overall - this seems in keeping with some of the expressed concerns that the Landmarks Commission had expressed when the house was last presented.

Please do let me know what next steps in the approval process would be...