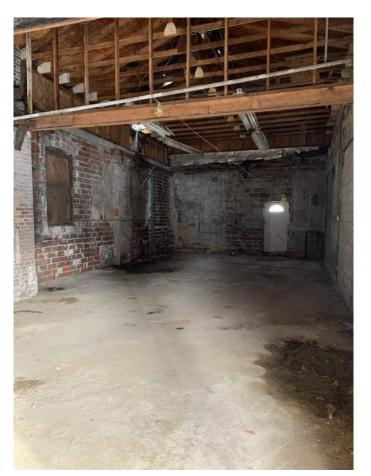

veland Landmarks Commission**

## **Concept Plan**



January 28, 2021



Case 21-006, Case 21-007: Franklin-West Clinton Historic District West 57th and West 58th Street

Demolition of a Warehouse and New Construction of Townhouses

Ward 15: Spencer

Project Representatives: Denver Brooker, Vocon; Alex Lackey, LEW Group

LLC

# vocon. SCHEMATIC DESIGN SUBMISSION FRANKLIN-WEST CLINTON HISTORIC DISTRICT DESIGN REVIEW COMMITTEE **LANDMARKS COMMISSION** JAN 13 2021 LEW GROUP W 57TH & W 58TH ST TOWNHOMES

## PROJECT SITE AND CONTEXT



1441 W 58th Street



1449 W 58th Street







Across W 58th Street from project site



4 View looking south from project site



5 Adjacent property at 1460 W 57th







Existing Warehouse | To be demolished









Existing Warehouse | To be demolished







#### PROJECT SITE AND CONTEXT | Historic Photos





#### **PROJECT SITE AND CONTEXT** | Zoning Analysis

#### **PARCELS:**

PPN 002-15-107 PPN 002-15-108

#### **EXISTING ZONING:**

PLANNING DISTRICT 2F-B1 AREA DISTRICT В HEIGHT DISTRICT

USE Two-Family

#### **PROPOSED ZONING:**

PLANNING DISTRICT Townhouse (RA-2 & RA-3)

#### § 353.01 BUILDING HEIGHT

HEIGHT DISTRICT: 1 = D, not to exceed 35' D = Distance to centerline of street D = 40'Max Height Limit = 35'

#### § 337.031 TOWNHOUSE (RA) DISTRICTS

|                                    | RA-2            | RA-3   |
|------------------------------------|-----------------|--------|
| PRINCIPAL<br>FRONT YARD<br>SETBACK | 10'-20'         | 0'-12' |
| SECONDARY<br>FRONT YARD<br>SETBACK | 5' MIN          | 0' MIN |
| INTERIOR<br>FRONT YARD