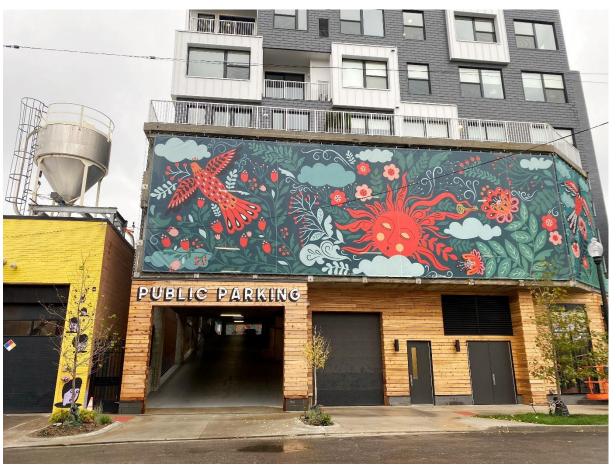

## Pedestrian Tunnel Murals

## Four gallery style murals along Dexter Place

dimitarchitects