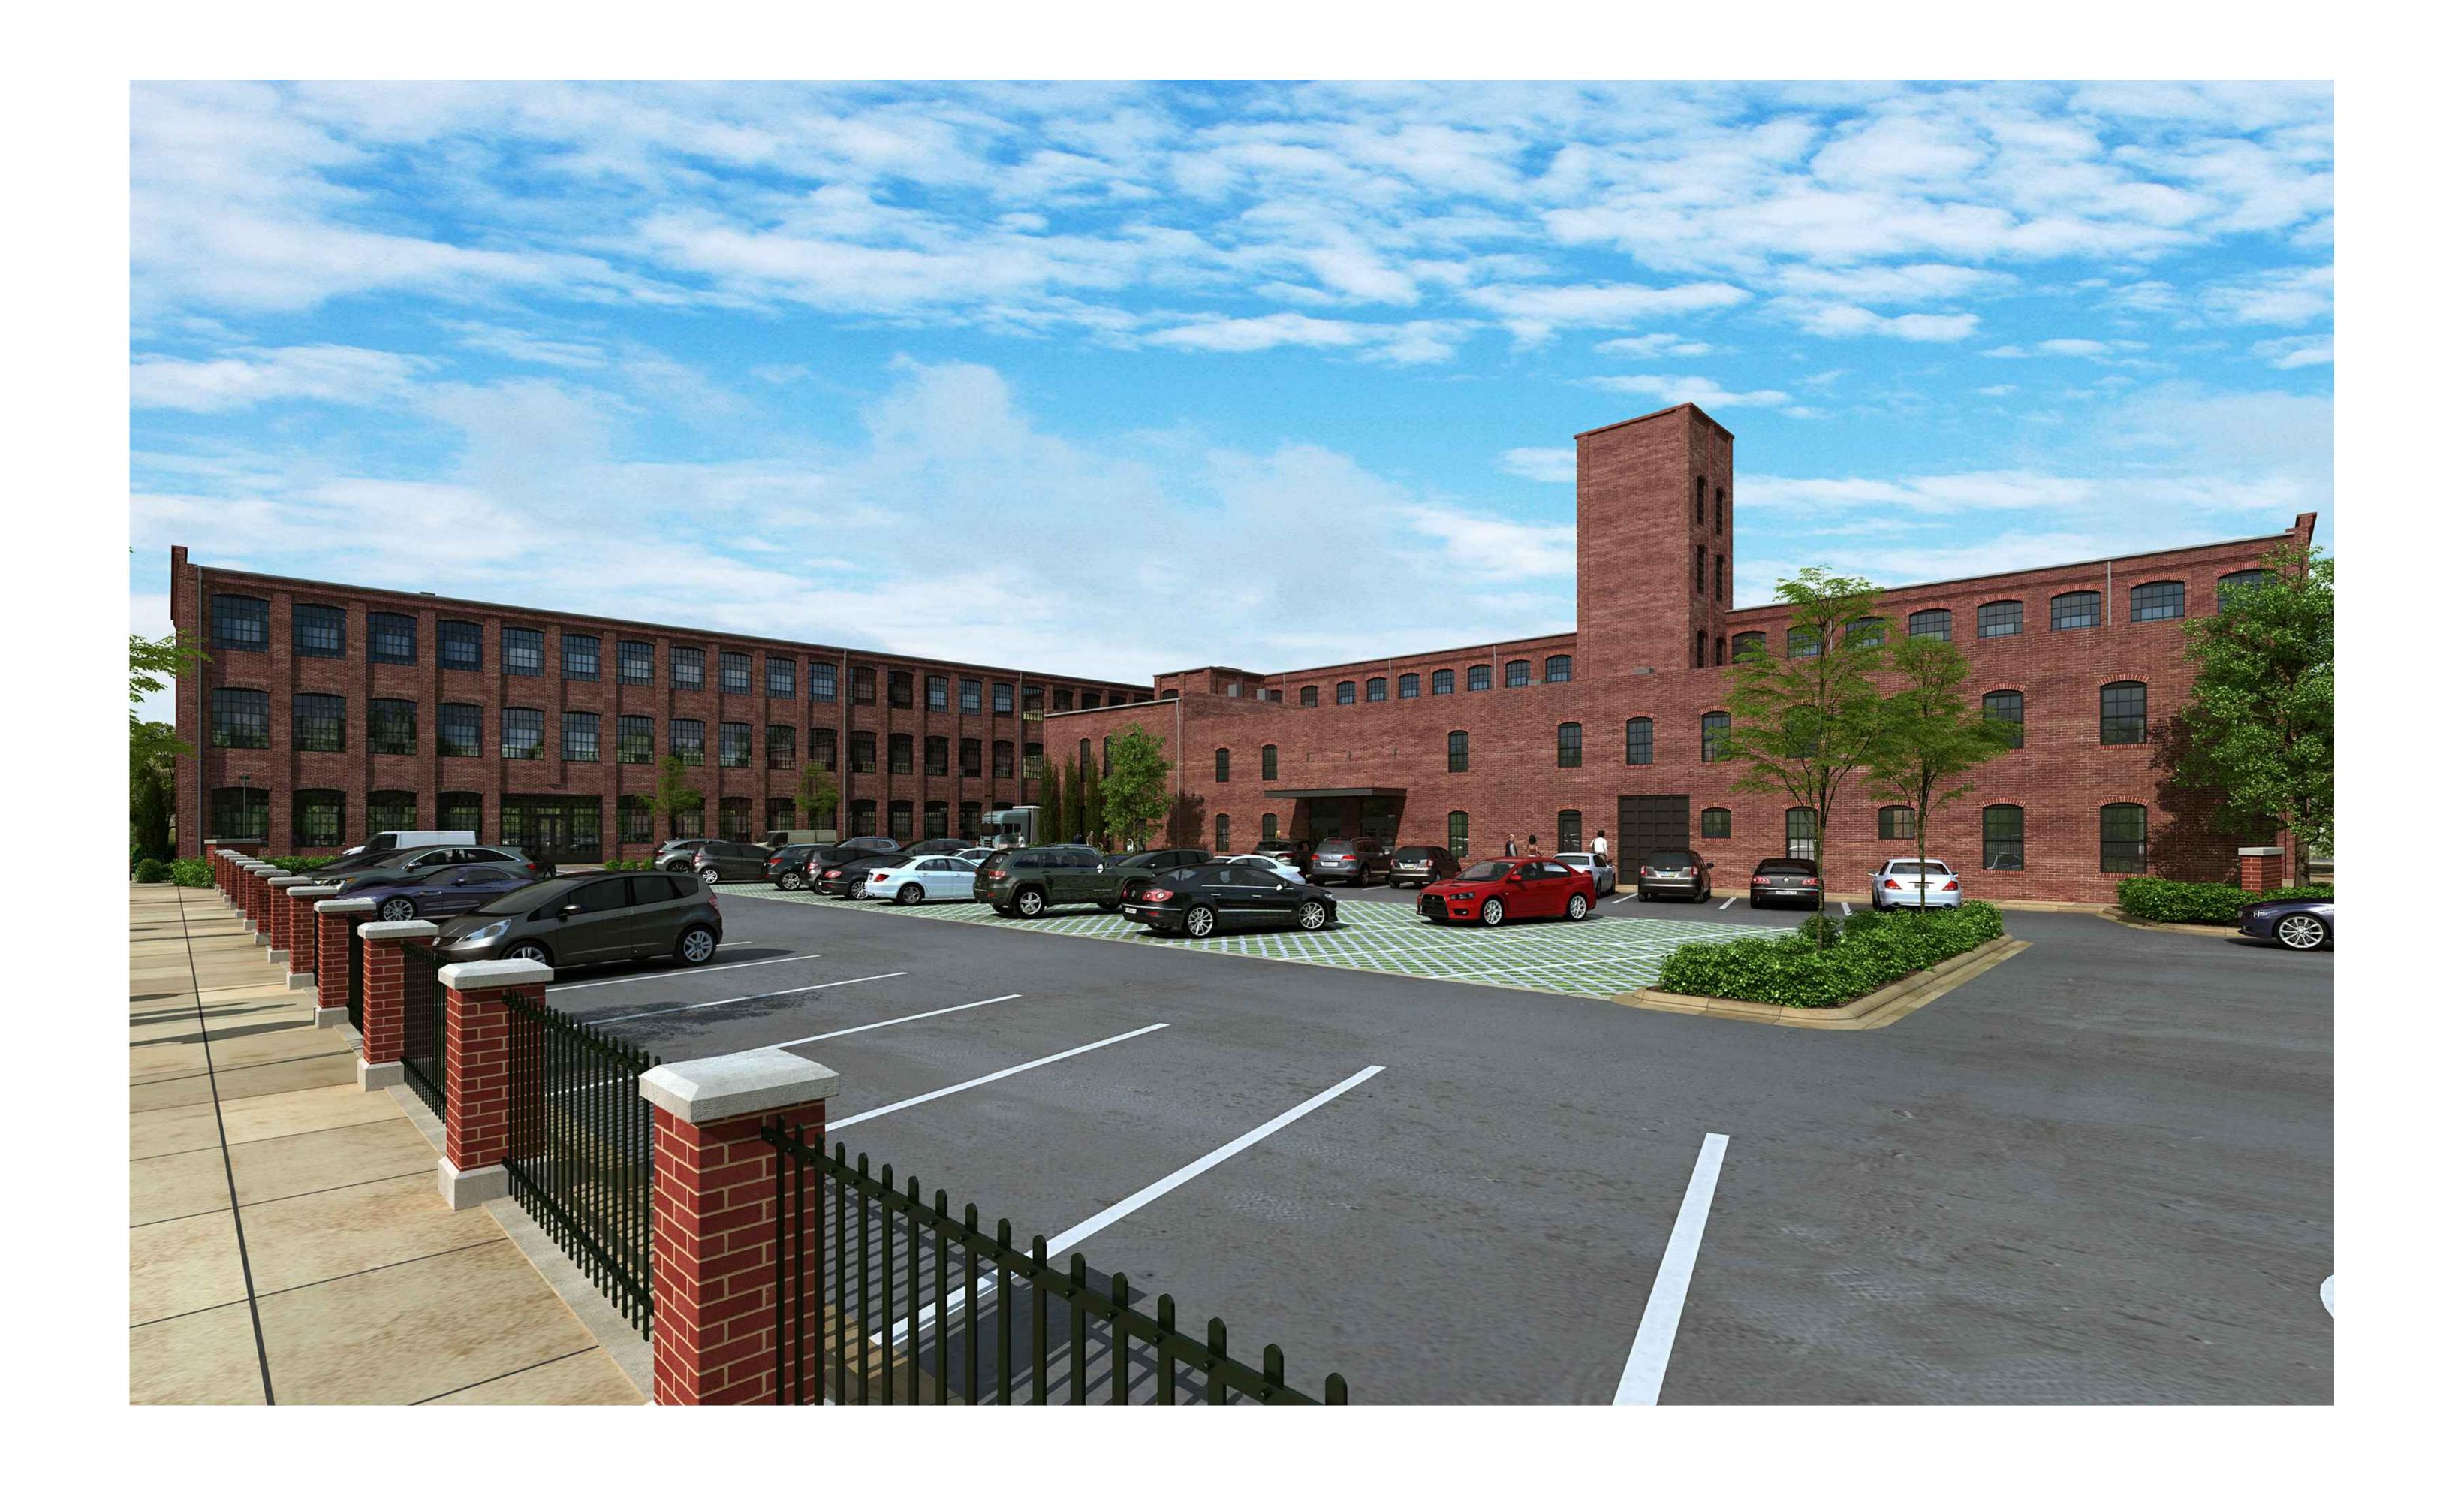

### **Certificates of Appropriateness**

January 28, 2021

Case 19-039: Northern Ohio Blanket Mills (Tabled 9/12/2019)

3160 West 33rd Street

Renovation and Adaptive Reuse for Apartments and Commercial Updated Plans

Proposed Zoning Compliance:

Total On Site Parking Provided:

Total Adjacent Surface Lot Available:

cent Surface Lot Available: 23 Spaces

Northern Ohio Blanket Mills Apartments

Landscape, Lighting, and Signage Site Plan