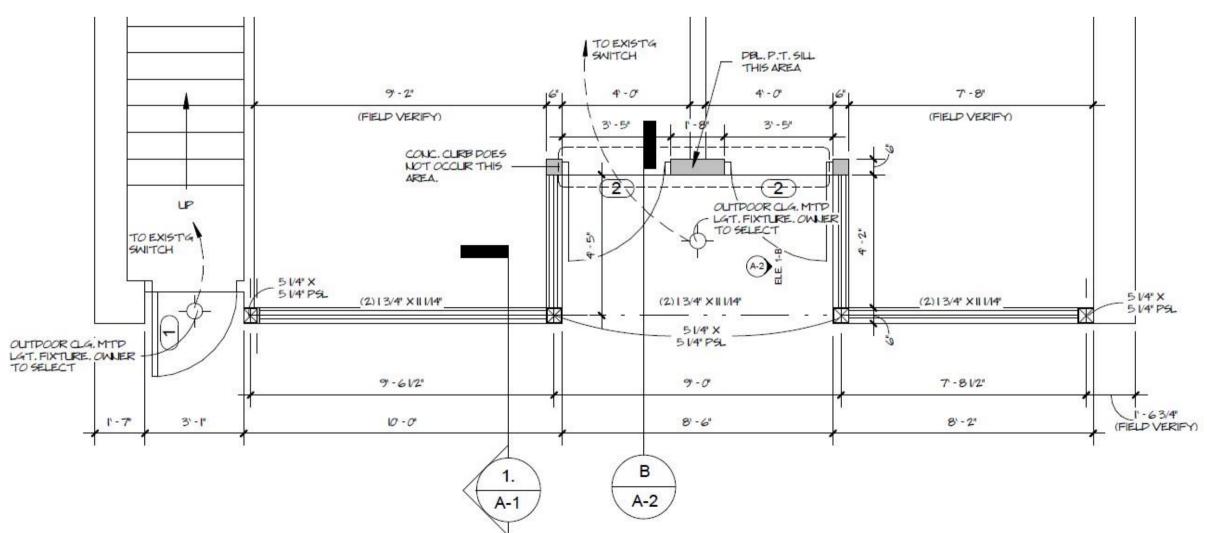

## **Certificates of Appropriateness**

January 28, 2021

**Case 21-005:** Lorain Avenue Historic District

**3250 Lorain Avenue** 

**Storefront Renovation** 

Ward 3: McCormack

Project Representative: Mike McGettrick, Architects C. A. McGettrick

COMMISSION NO: CHARLES MCGETTRICK JR.#775915

EXPIRATION DATE: 12/91/2020

STOREFRONT ELEVATION
3/8" = 1'-0"

3/8" = 1'-0"

| uo. | SIZE         | TYPE | MATL   | FRAME<br>MATL. | HARDWARE    |
|-----|--------------|------|--------|----------------|-------------|
| 1   | 2-8" × 6-8"  | A    | WD.    | WP.            | 1.2.46.7.10 |
| 2   | 3'-0' × 7-0' | В    | ALLIM. | ALLM.          | 1.2.36,7.10 |