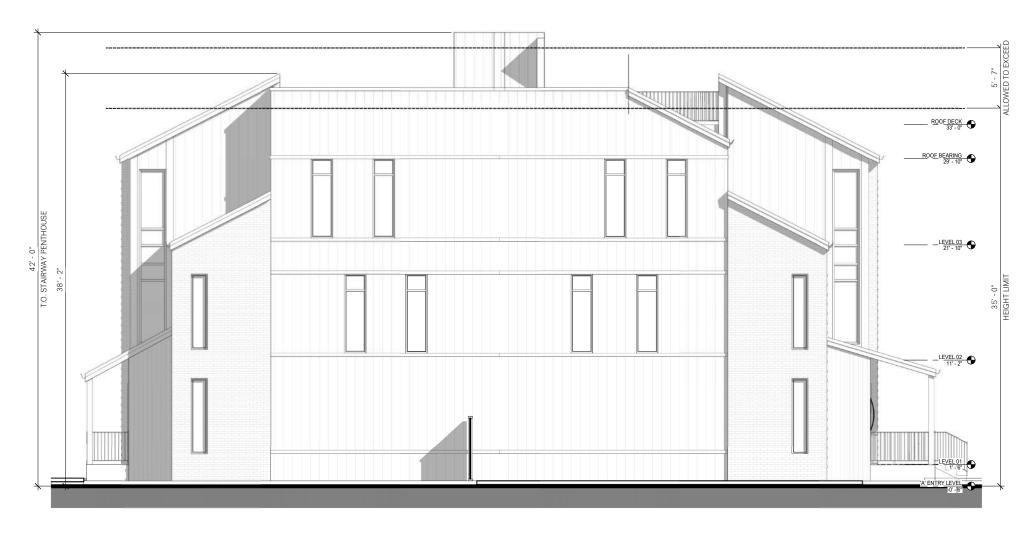

#### **BUILDING DESIGN** | Exterior Elevations

UNITS 1-2 - WEST ELEVATION EAST ELEVATION SIMILAR & OPP. HAND

UNITS 1-2 - SOUTH ELEVATION

UNITS 1-2 - NORTH ELEVATION

0' 1' 2' 4' 8' 16'