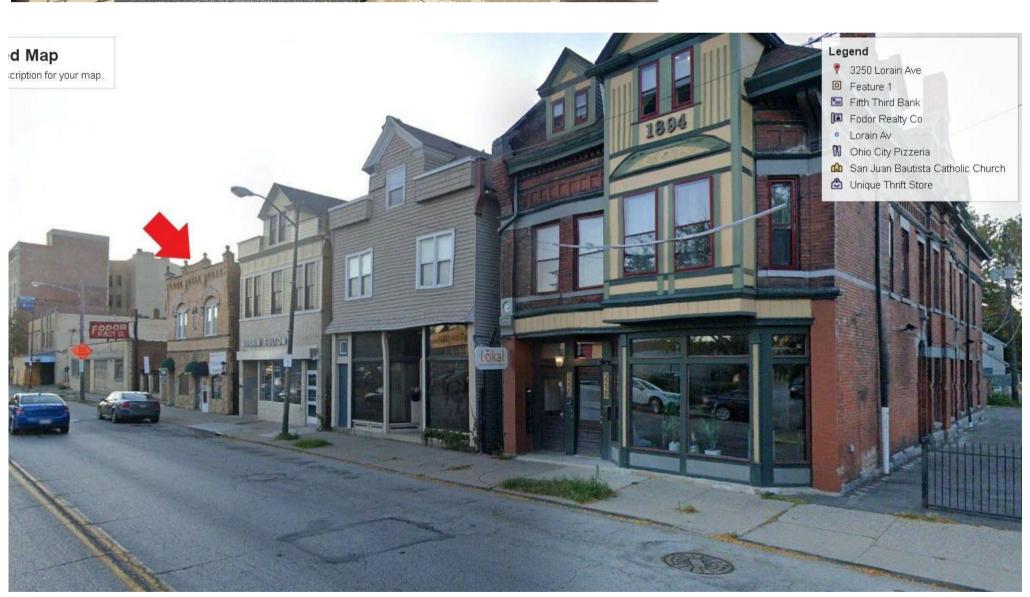

## **Certificates of Appropriateness**

January 28, 2021

**Case 21-005:** Lorain Avenue Historic District

**3250 Lorain Avenue** 

**Storefront Renovation** 

Ward 3: McCormack

Project Representative: Mike McGettrick, Architects C. A. McGettrick