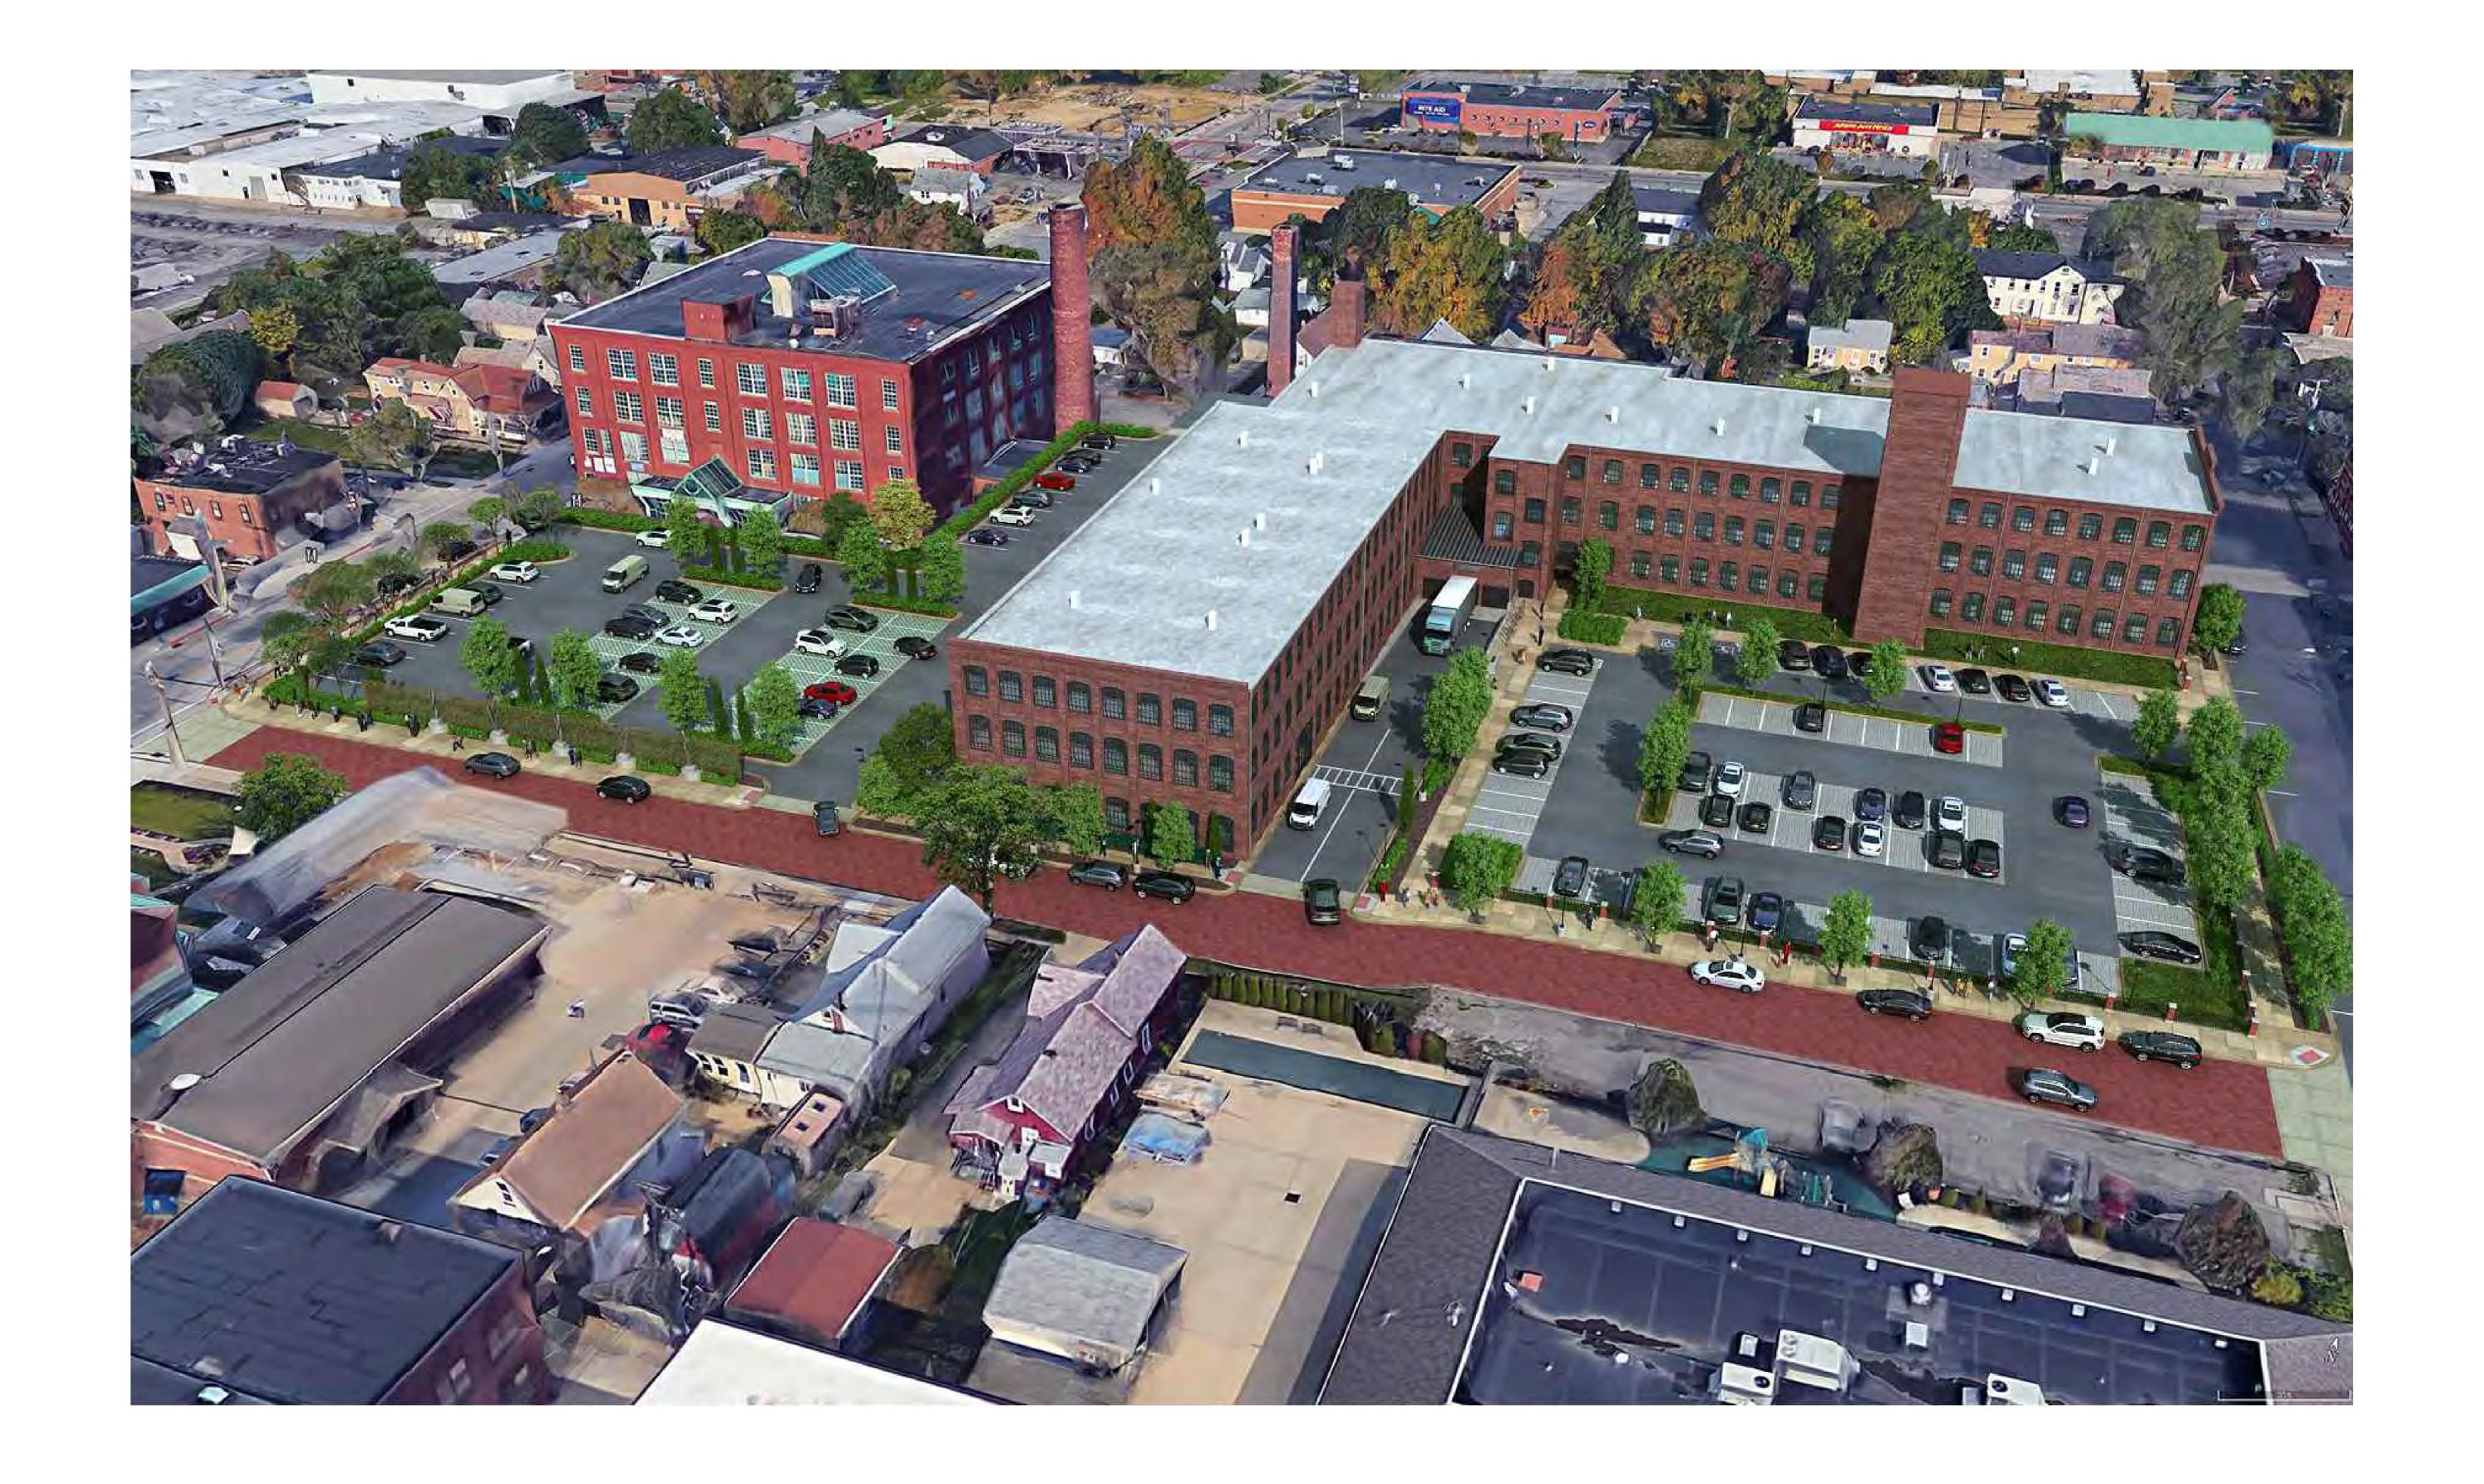

### **Certificates of Appropriateness**

January 28, 2021

Case 19-039: Northern Ohio Blanket Mills (Tabled 9/12/2019)

3160 West 33rd Street

Renovation and Adaptive Reuse for Apartments and Commercial Updated Plans

Ward 14: Santana

Project Representatives: Howard Hayden, Dimit Architects; Kevin Hudson, Levin Group

**Clark-Fulton FHAct50 Target Investment Area** 

**Site Location Map** 

#3 - View of Lin Omni Center

#4 - View of Historic Blanket Mills Building