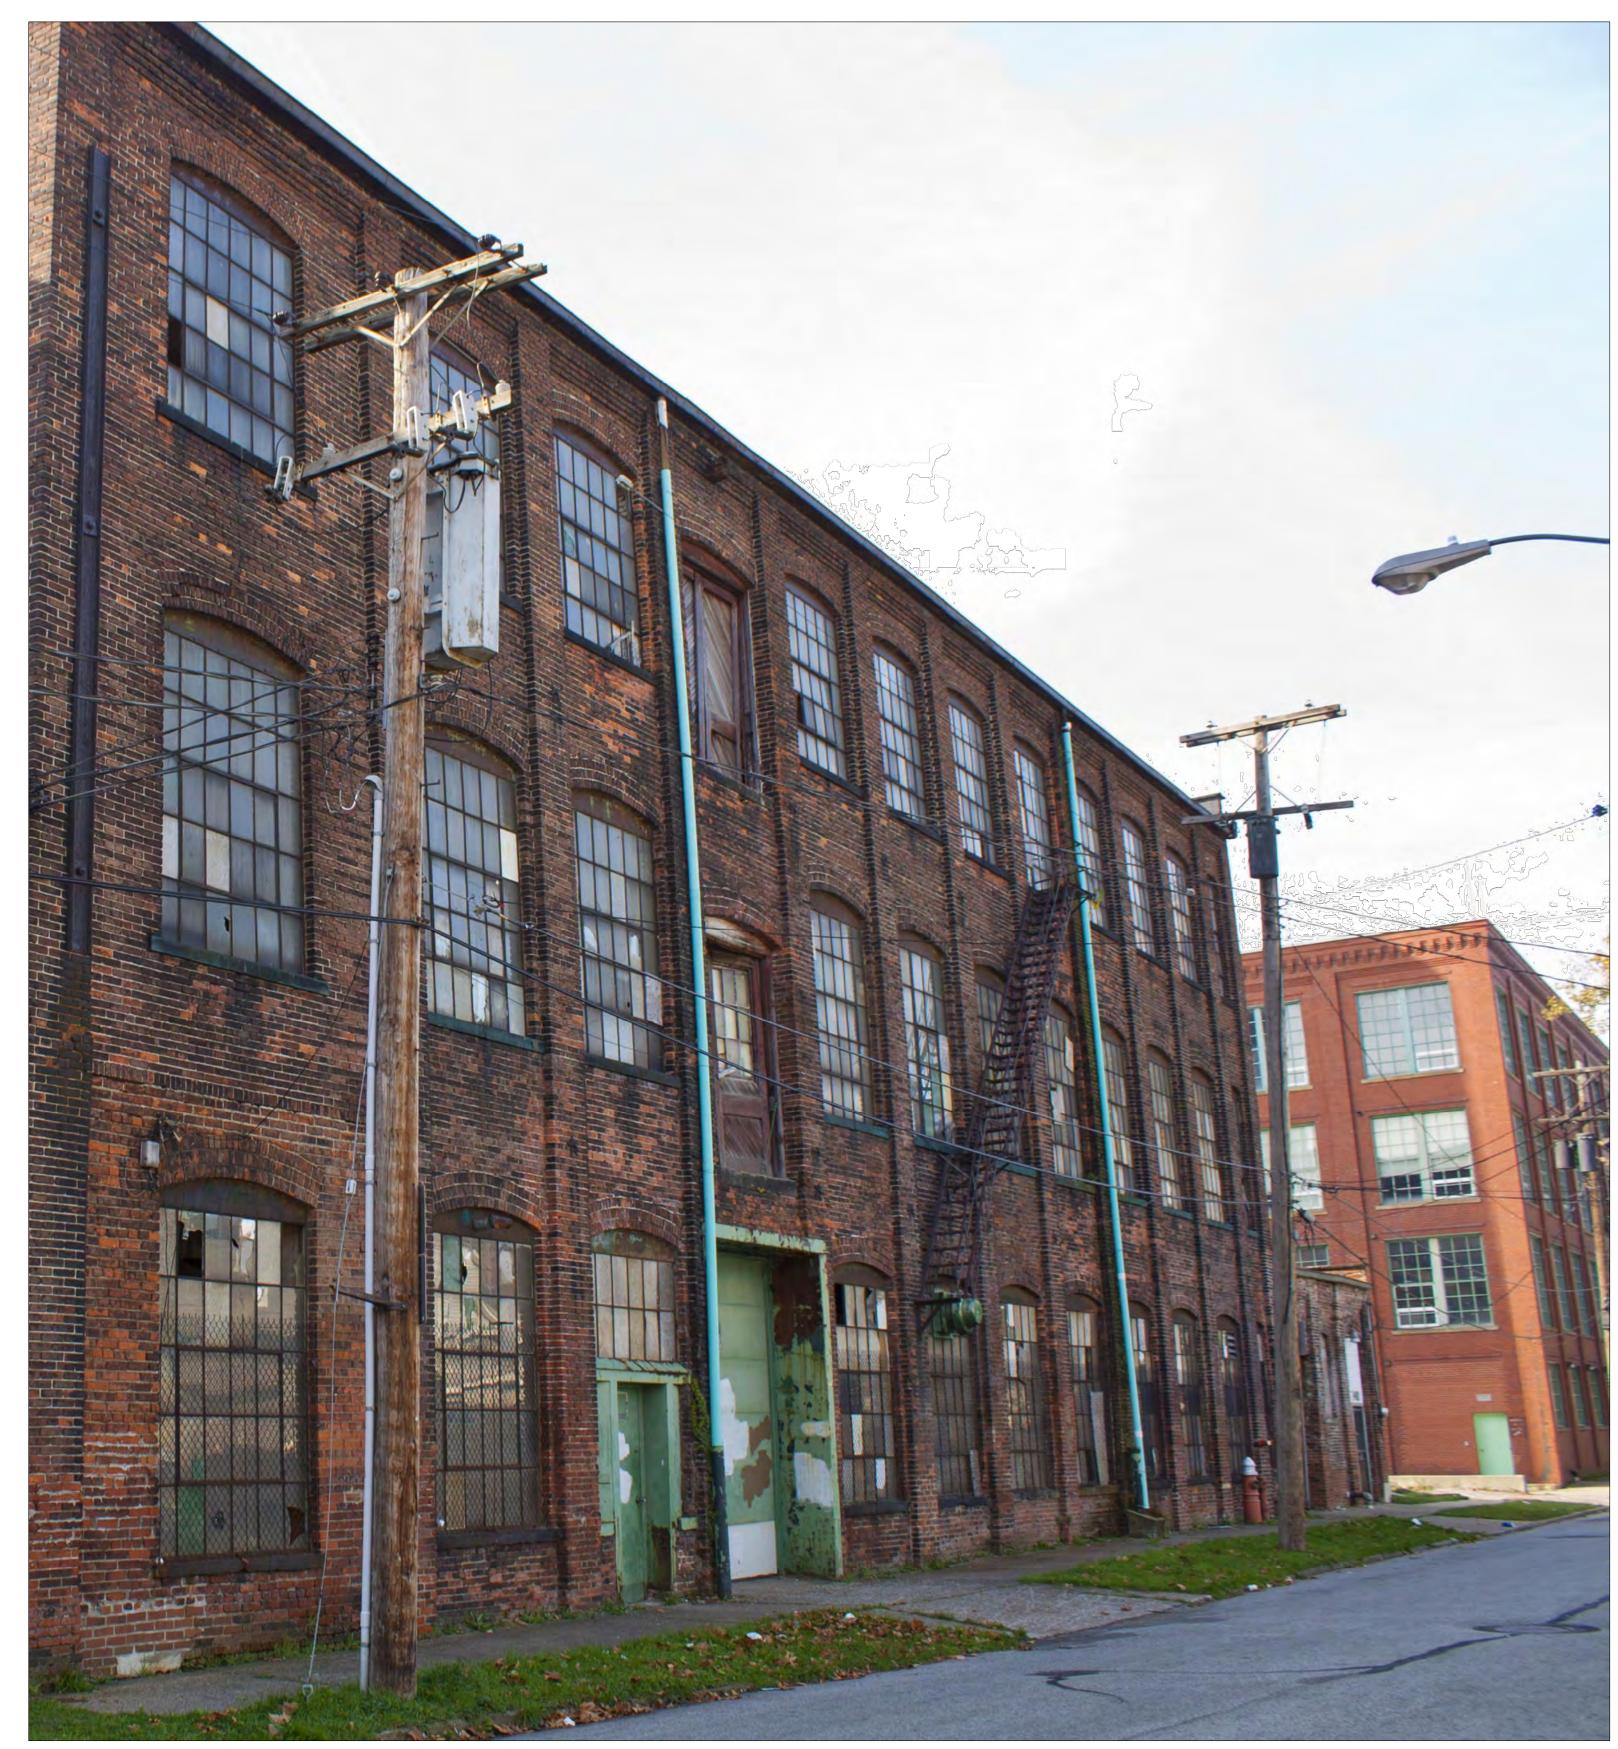

Ward 14: Santana

Project Representatives: Howard Hayden, Dimit Architects; Kevin Hudson, Levin Group

**Clark-Fulton FHAct50 Target Investment Area** 

**Site Location Map** 

#3 - View of Lin Omni Center

#4 - View of Historic Blanket Mills Building

#5 - View of Historic Blanket Mills Building

#1 - View of St. Rocco Parish on Fulton

Existing Site Context & Conditions Plan

#6 - View of Historic Blanket Mills Building

Zoning: Blanket Mills Parking Requirement:
First Floor Commercial Use: 31,500 SF / 500 SF
First Floor Residential Use: 2 Staff (Manager, Maint)
Total Apartments: 60 Apartments

#### PROJECT SITE AND CONTEXT | Historic Photos