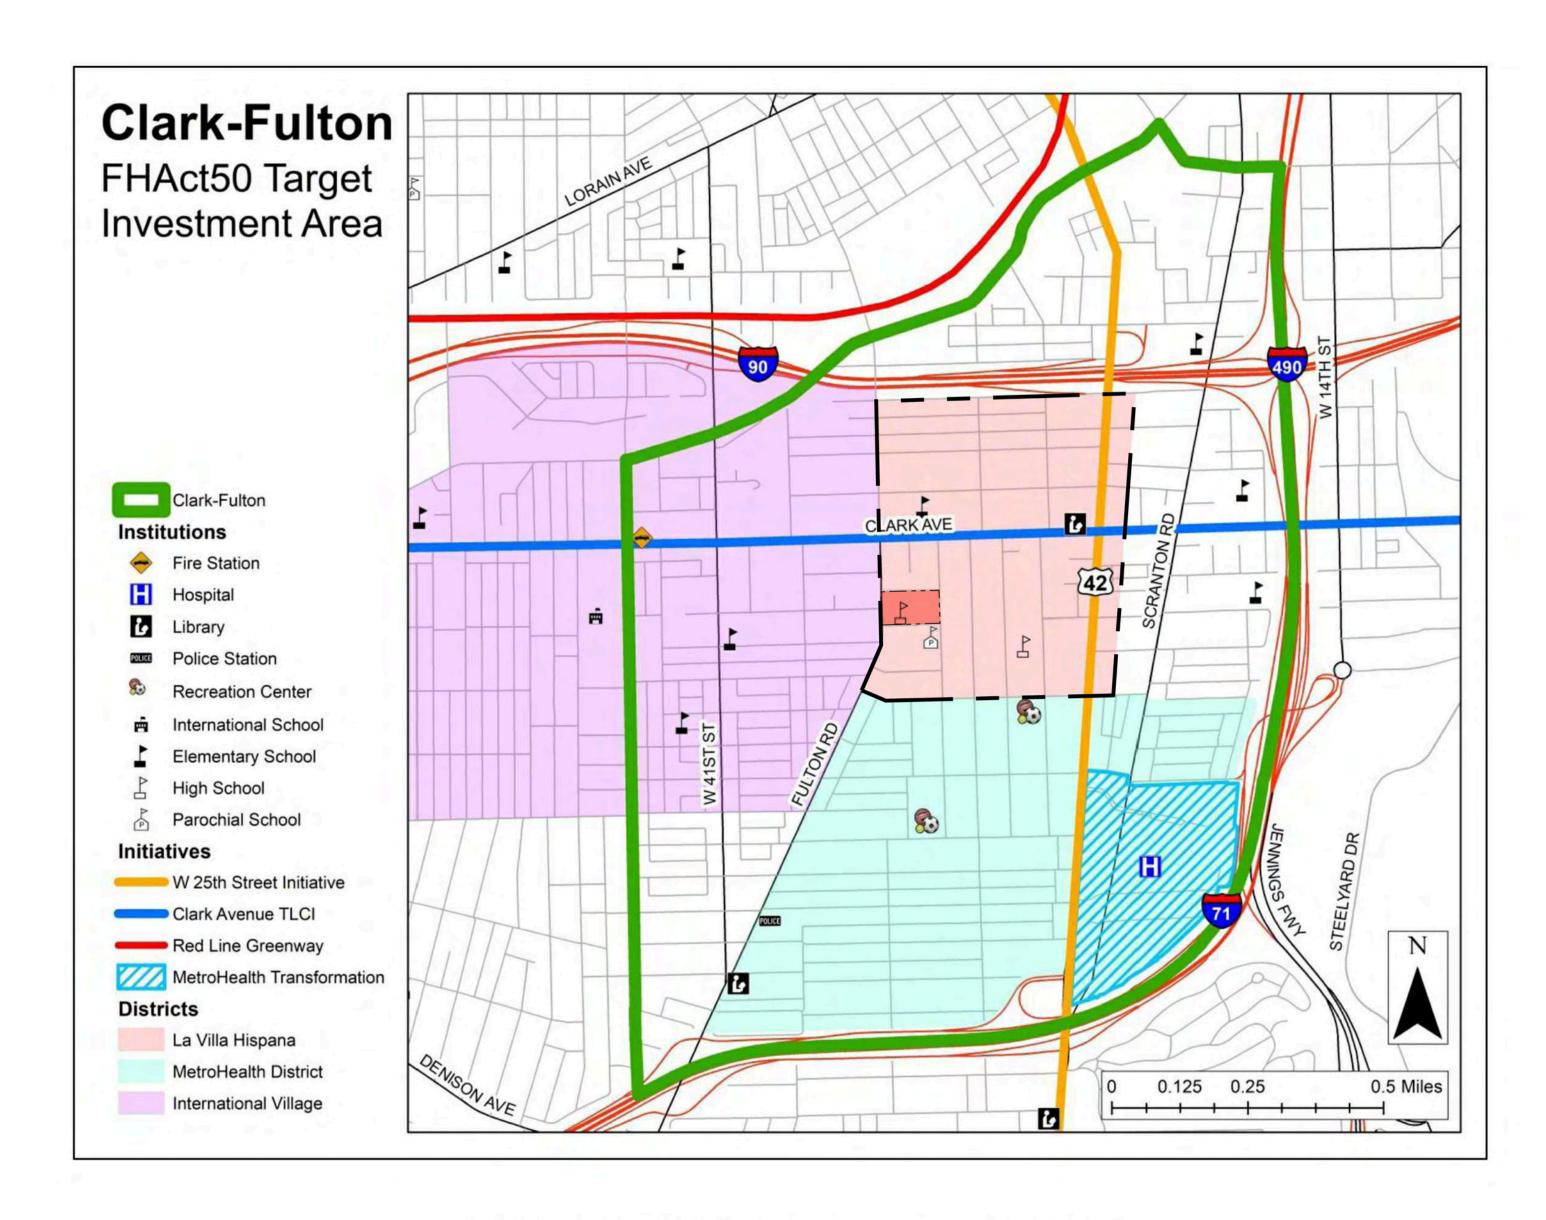

Ward 14: Santana

Project Representatives: Howard Hayden, Dimit Architects; Kevin Hudson, Levin Group

**Clark-Fulton FHAct50 Target Investment Area** 

**Site Location Map** 

#3 - View of Lin Omni Center

#4 - View of Historic Blanket Mills Building