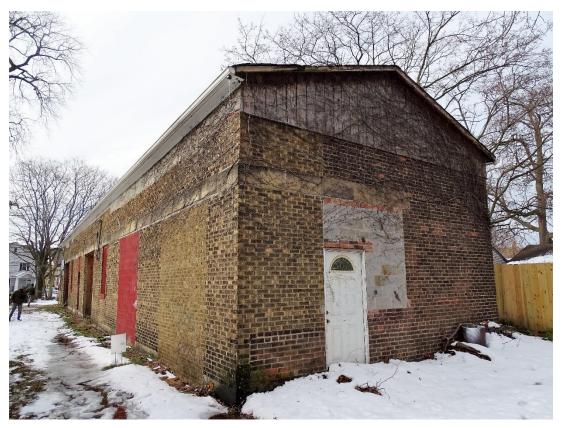

# History and Site Visit

1460 W. 57<sup>th</sup> Street

AKA 1445 W. 58<sup>th</sup> Street

# Current Conditions – December 4, 2020