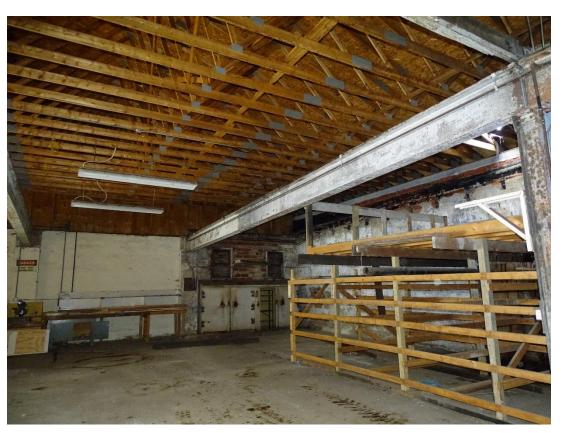

#### **BUILDING DESIGN** | Exterior Elevations



UNITS 1-2 - WEST ELEVATION EAST ELEVATION SIMILAR & OPP. HAND



UNITS 1-2 - SOUTH ELEVATION



UNITS 1-2 - NORTH ELEVATION

0' 1' 2' 4' 8' 16'

#### **BUILDING DESIGN** | Exterior Elevations





UNITS 3-5 - EAST ELEVATION



#### **BUILDING DESIGN** | Exterior Elevations









UNIT 6 - SOUTH ELEVATION

#### **BUILDING DESIGN** | Exterior Elevations





UNIT 6 - NORTH ELEVATION

# **BUILDING DESIGN** | Exterior Renderings | West 58th Street Context





# LET YOUR SPACES SPEAK.

# History and Site Visit

1460 W. 57<sup>th</sup> Street

AKA 1445 W. 58<sup>th</sup> Street





### 







### 1941-1942





### 1946 - 1952





## 1956 - 1960





## 





## 





# Current Conditions – December 4, 2020









































# **Design Review**



#### Franklin – West Clinton Landmark District

### **Design Review Committee Meeting Motion and Report Form**

Gordon Square Arcade, Atrium Conference Room - 6516 Detroit Avenue

| Project Number: FWC-2020-10.1 Committee Meeting Date: January 20, 2021