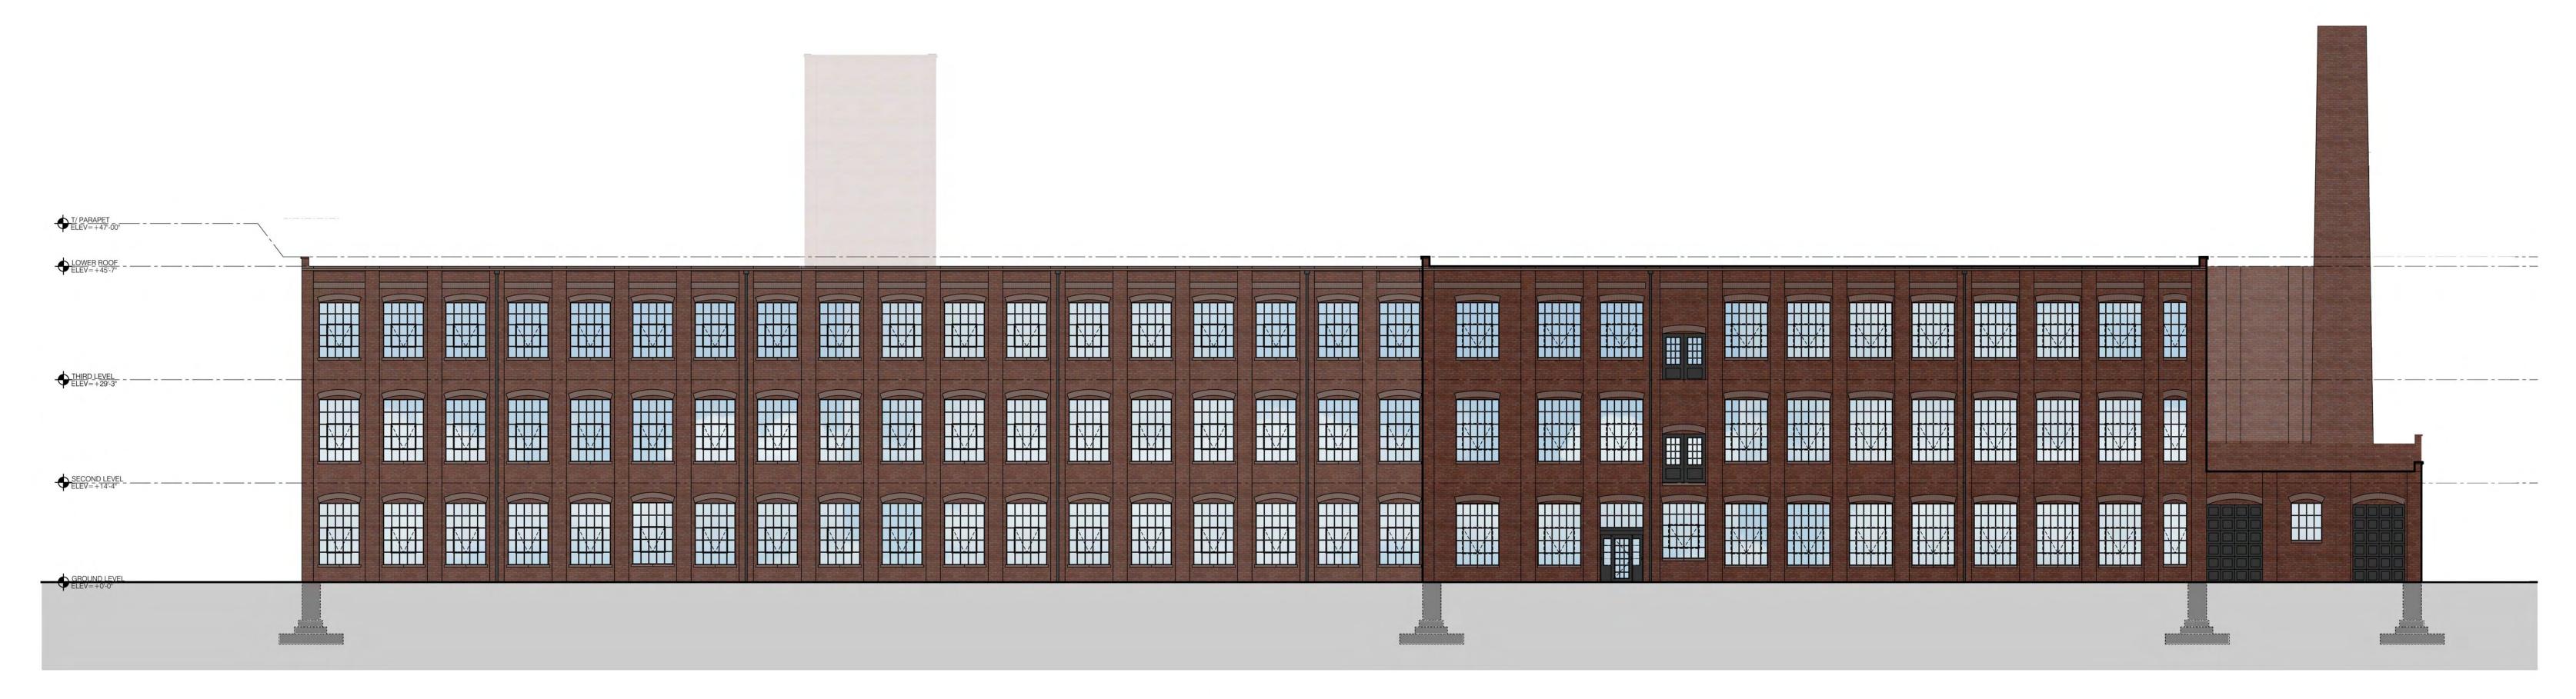

### **Certificates of Appropriateness**

January 28, 2021

Case 19-039: Northern Ohio Blanket Mills (Tabled 9/12/2019)

3160 West 33rd Street

Renovation and Adaptive Reuse for Apartments and Commercial Updated Plans

Ward 14: Santana

Project Representatives: Howard Hayden, Dimit Architects; Kevin Hudson, Levin Group

**Clark-Fulton FHAct50 Target Investment Area** 

**Site Location Map** 

#3 - View of Lin Omni Center

#4 - View of Historic Blanket Mills Building

#5 - View of Historic Blanket Mills Building

#1 - View of St. Rocco Parish on Fulton

Existing Site Context & Conditions Plan

#6 - View of Historic Blanket Mills Building

Zoning: Blanket Mills Parking Requirement:
First Floor Commercial Use: 31,500 SF / 500 SF
First Floor Residential Use: 2 Staff (Manager, Maint)
Total Apartments: 60 Apartments