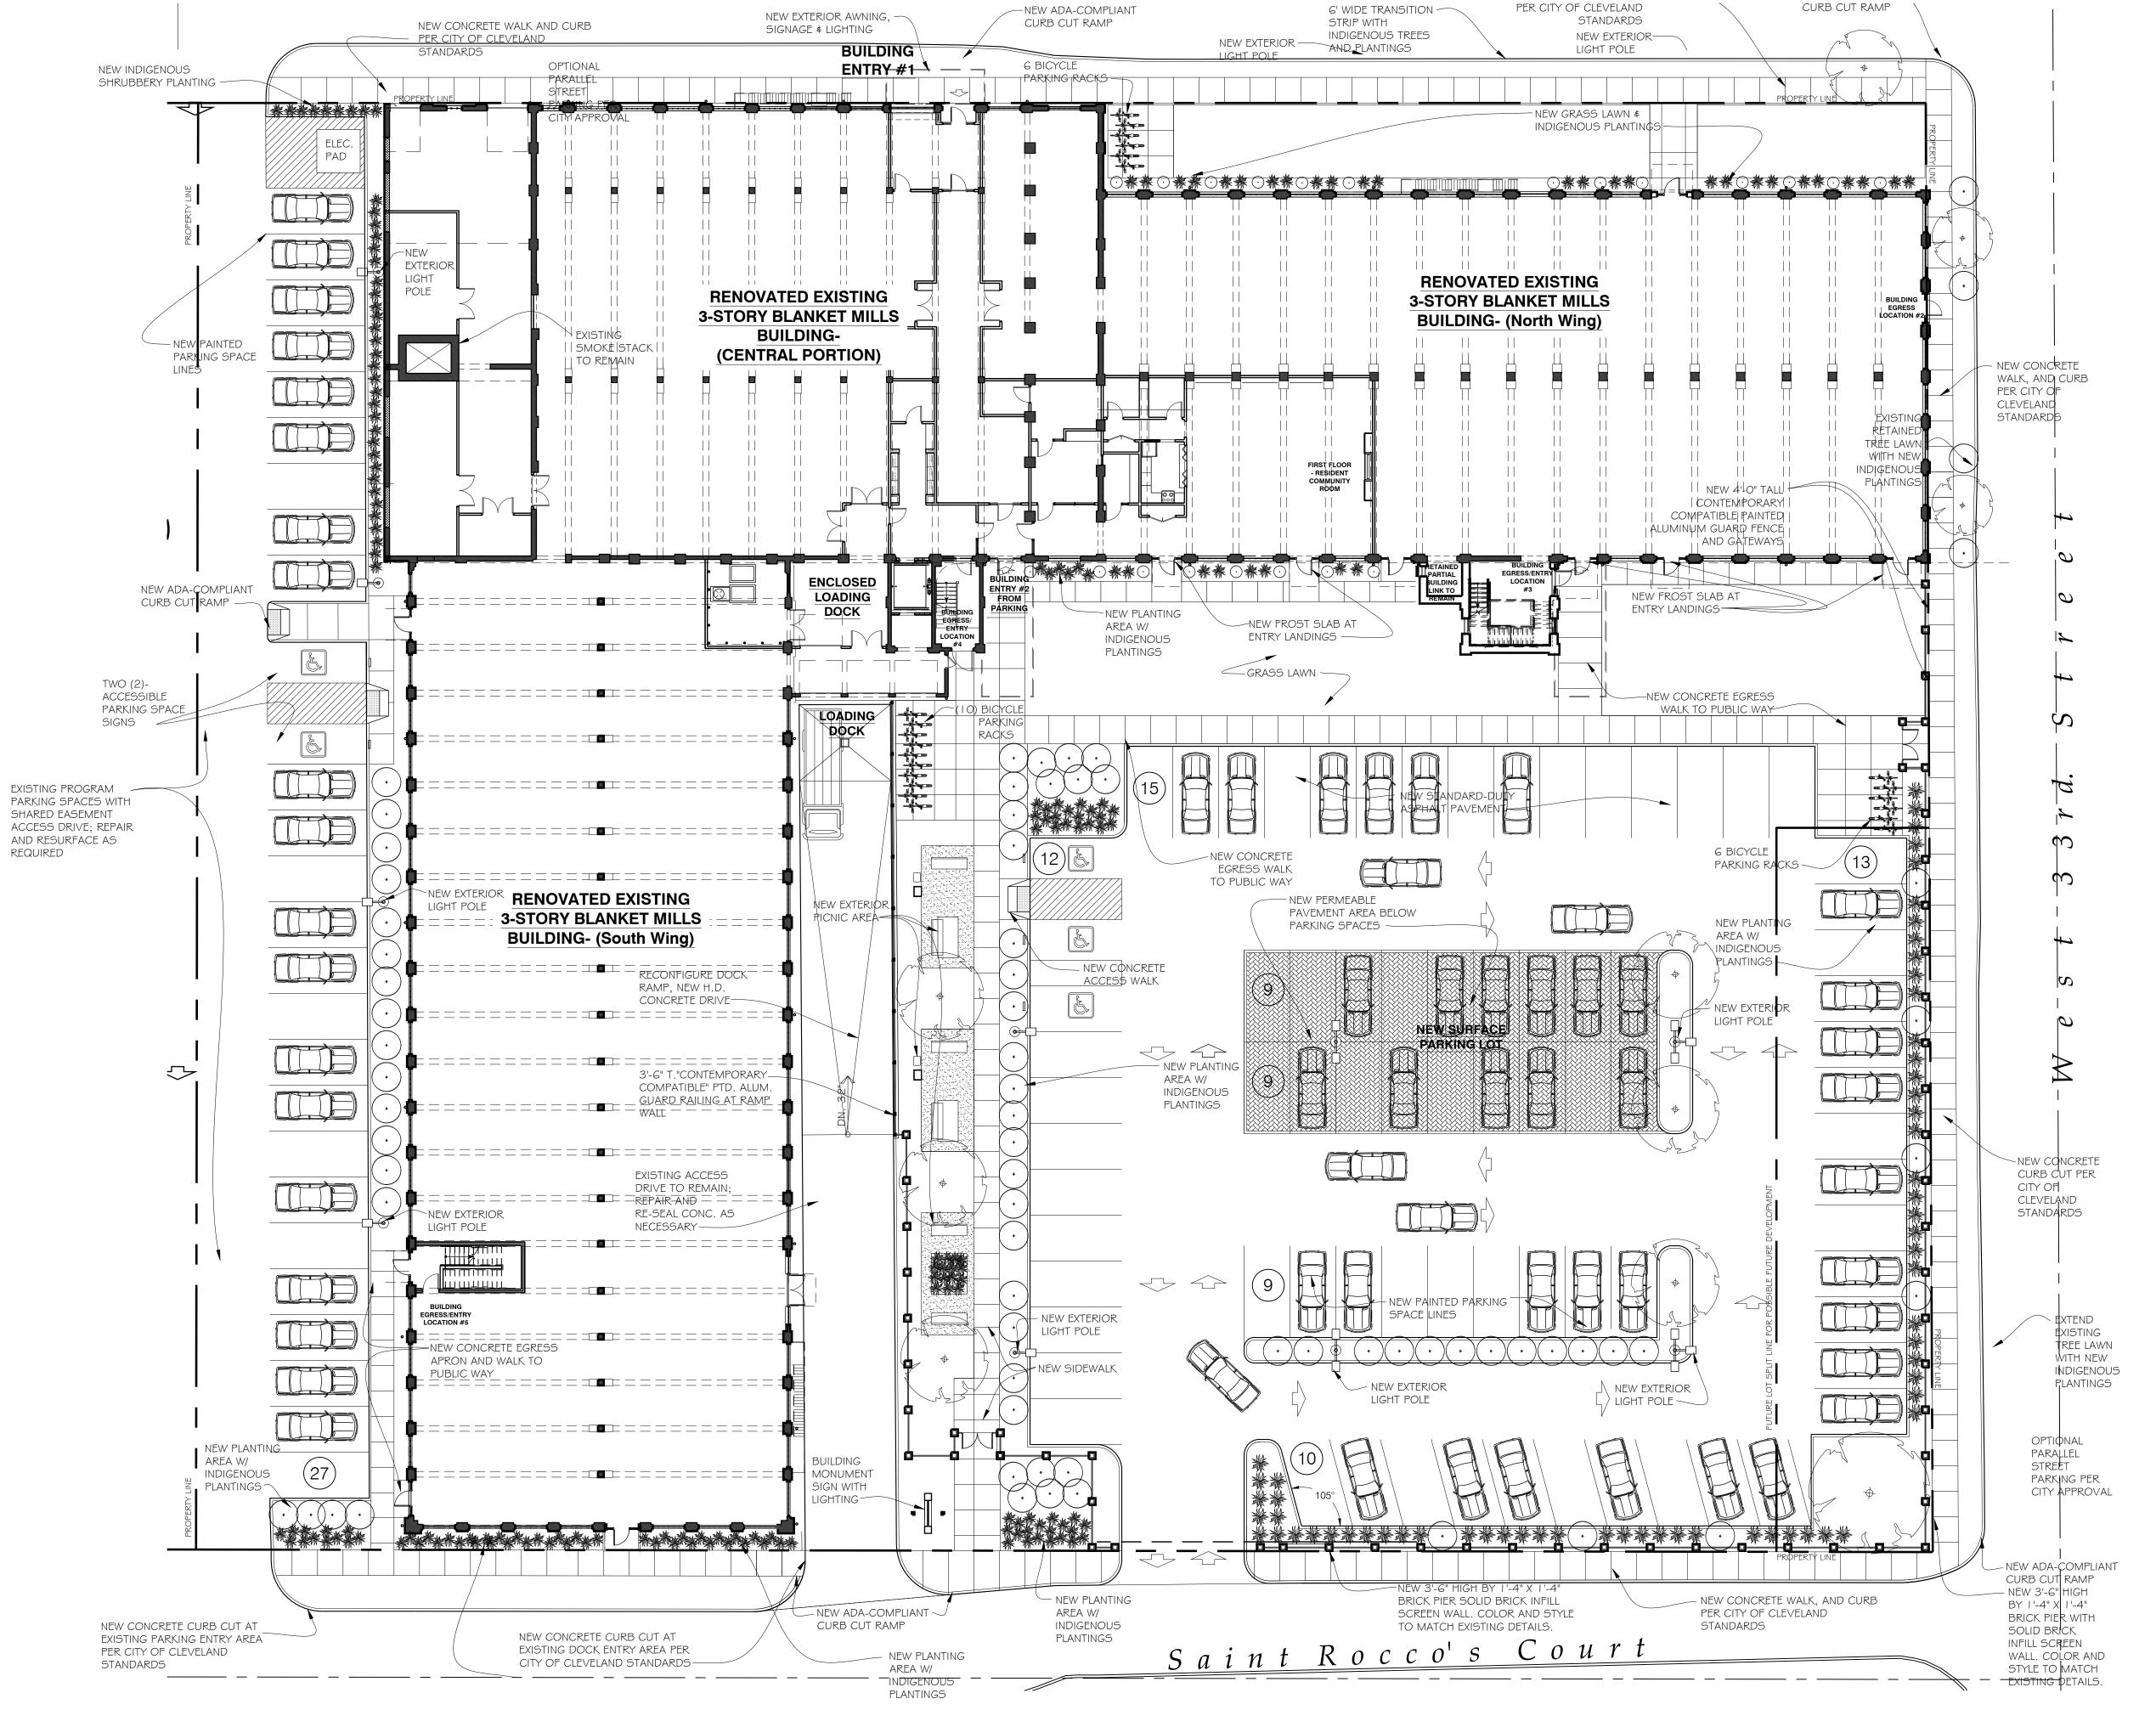

Proposed Zoning Compliance:

Total On Site Parking Provided:

Total Adjacent Surface Lot Available:

cent Surface Lot Available: 23 Spaces

Northern Ohio Blanket Mills Apartments

Landscape, Lighting, and Signage Site Plan