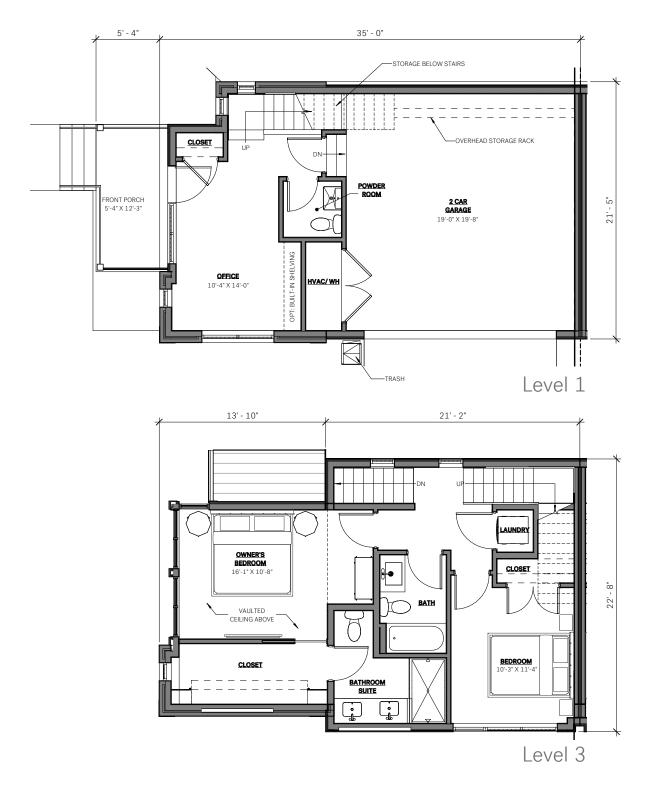

#### **BUILDING DESIGN** | Floor Plans | Unit 1 (Unit 2 similar and opp. hand)

Level 2