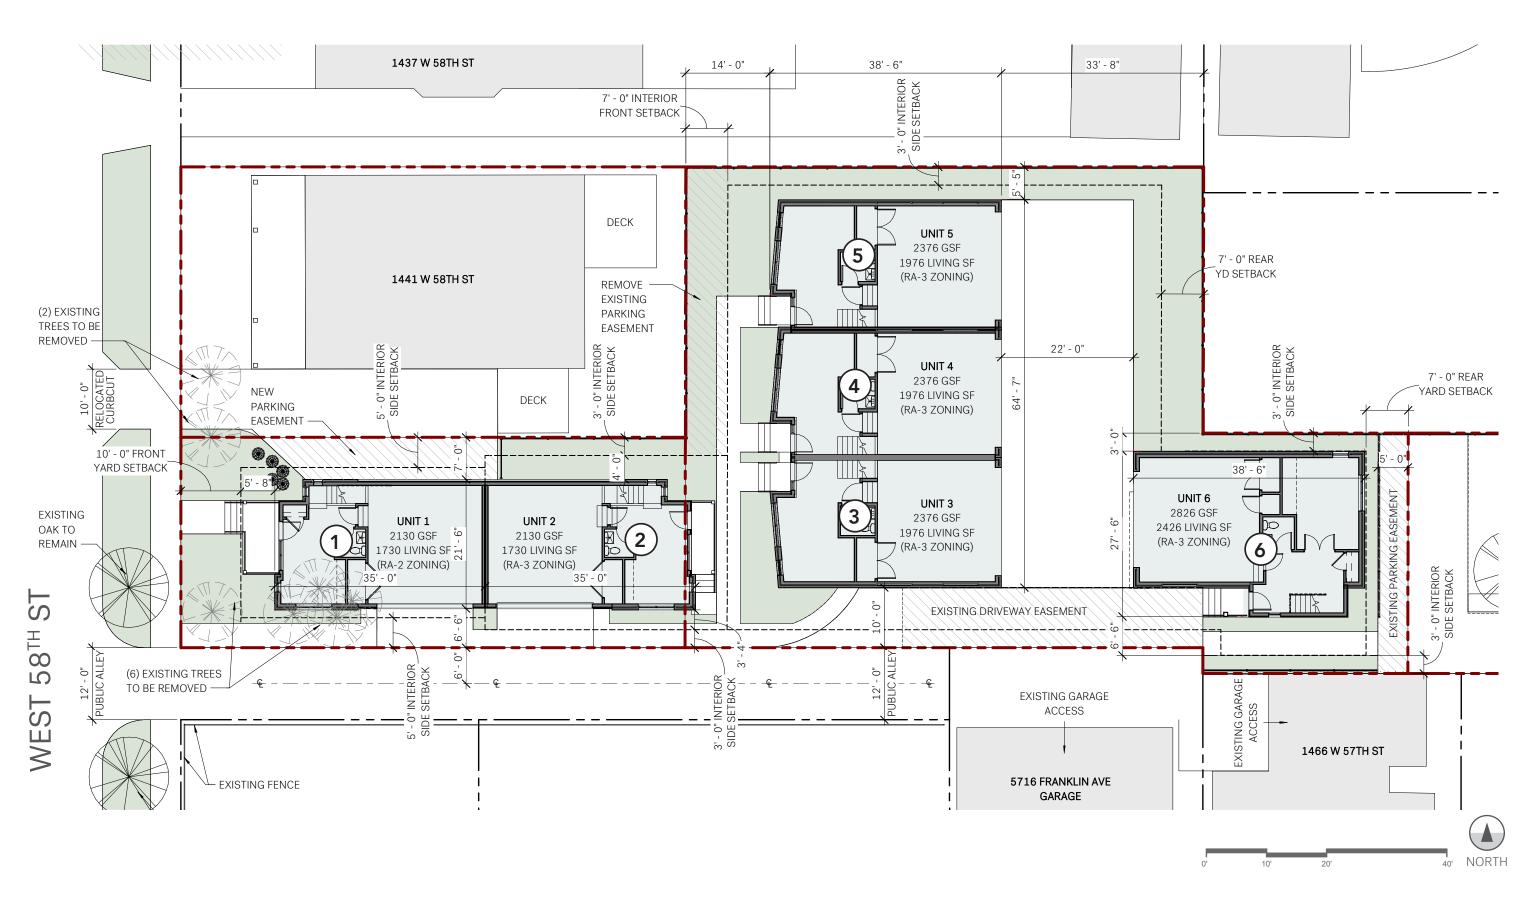

## **Concept Plan**

January 28, 2021

Case 21-006, Case 21-007: Franklin-West Clinton Historic District West 57th and West 58th Street

Demolition of a Warehouse and New Construction of Townhouses

Ward 15: Spencer

Project Representatives: Denver Brooker, Vocon; Alex Lackey, LEW Group

LLC

# vocon. SCHEMATIC DESIGN SUBMISSION FRANKLIN-WEST CLINTON HISTORIC DISTRICT DESIGN REVIEW COMMITTEE **LANDMARKS COMMISSION** JAN 13 2021 LEW GROUP W 57TH & W 58TH ST TOWNHOMES

## PROJECT SITE AND CONTEXT

1441 W 58th Street

1449 W 58th Street

Across W 58th Street from project site

4 View looking south from project site

5 Adjacent property at 1460 W 57th

Existing Warehouse | To be demolished

#### **PROJECT SITE AND CONTEXT** | Zoning Analysis

#### **PARCELS:**

PPN 002-15-107 PPN 002-15-108

#### **EXISTING ZONING:**

PLANNING DISTRICT 2F-B1 AREA DISTRICT В HEIGHT DISTRICT

USE Two-Family

#### **PROPOSED ZONING:**

PLANNING DISTRICT Townhouse (RA-2 & RA-3)

#### § 353.01 BUILDING HEIGHT

HEIGHT DISTRICT: 1 = D, not to exceed 35' D = Distance to centerline of street D = 40'Max Height Limit = 35'

#### § 337.031 TOWNHOUSE (RA) DISTRICTS

|                                    | RA-2            | RA-3   |
|------------------------------------|-----------------|--------|
| PRINCIPAL<br>FRONT YARD<br>SETBACK | 10'-20'         | 0'-12' |
| SECONDARY<br>FRONT YARD<br>SETBACK | 5' MIN          | 0' MIN |
| INTERIOR<br>FRONT YARD<br>SETBACK  | 8' MIN          | 7' MIN |
| INTERIOR SIDE<br>YARD SETBACK      | 5' MIN          | 3' MIN |
| REAR YARD<br>SETBACK               | 10' MIN         | 7' MIN |
| FLOOR AREA<br>RATIO                | NO RESTRICTIONS |        |