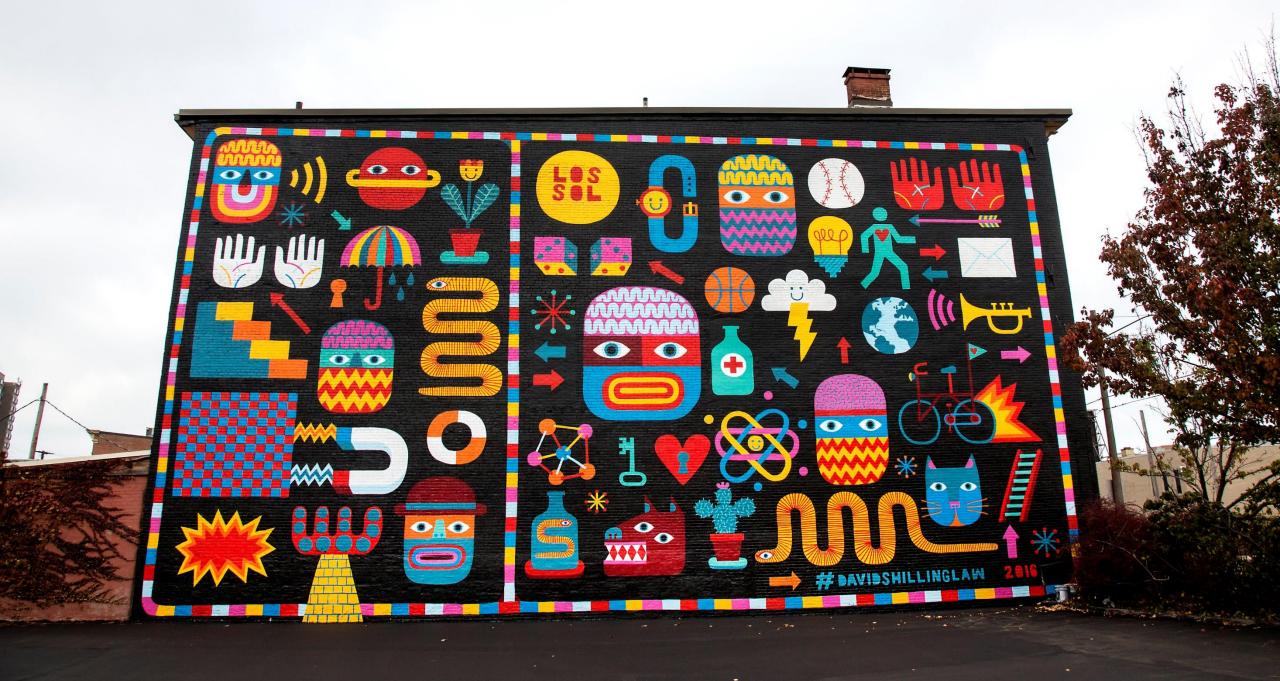

#### **Certificates of Appropriateness**

January 28, 2021

Case 21-004, 18-037: Ohio City Historic District (Approved 8/9/2018)

**Dexter Place Apartments 2800 Franklin Boulevard** 

Public Art

Ward 3: McCormack

#### THE DEXTER COMMUNITY ART PROJECT

### THE DEXTER

Community Art Project

#### **Antwoine Washington,** *Cleveland, OH*

Antwoine's art grasps real-life experiences and incorporates them in an art form. Antwoine's "The Fight for Racial Equity' mural was recently installed above Soho Chicken + Whiskey in Ohio City and depicts the modern day African-American woman activist; highlighting history by featuring Rosa Parks and Ida B. Wells.