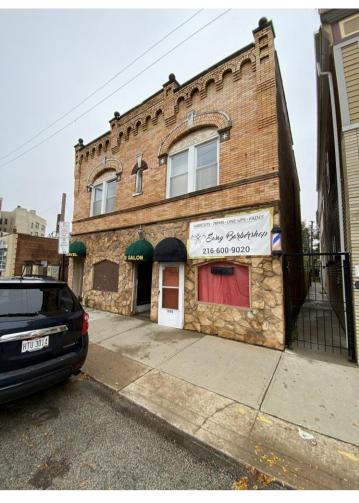

## **Certificates of Appropriateness**

January 28, 2021

**Case 21-005:** Lorain Avenue Historic District

**3250 Lorain Avenue** 

**Storefront Renovation** 

Ward 3: McCormack

Project Representative: Mike McGettrick, Architects C. A. McGettrick

#### **Certificate of Appropriateness Review**

File Number: 120320-3

Date: 12-03-2020

**Building / Project Name: Storefront Renovation Property Address: 3250 Lorain Avenue Property Owner:** Presenters: Mike McGettrick **Historic Designation:** □ Not Designated ☑ Local Landmarks District □ Landmark Building Specifications of work proposed: Demo current storefront Hardie board paneling Metal frame and fabric awning over entrance doors on South elevation Recessed lighting above entrance doors on South elevation Black doors and window trim **Recommendations of Design Review Committee:** One sheet of glass for windows rather than separate panels Obtain fuller picture of symmetry of entrances and building as a whole **Design Review Committee Record: Alex Frondorf** □ Not Present □ In-Favor □ Opposed □ Table □ Abstain ☐ Not Present ☐ In-Favor ☐ Opposed ☒ Table ☐ Abstain **Antonia Marinucci** ☐ Not Present ☐ In-Favor ☐ Opposed ☒ Table ☐ Abstain **Adam Rosekelly** □ Not Present □ In-Favor □ Opposed ☒ Table □ Abstain **Doug Wahl Margaret Lann** □ Not Present □ In-Favor □ Opposed □ Table □ Abstain **Malaz Elgemiabby** □ Not Present □ In-Favor □ Opposed ☒ Table □ Abstain Required to present at Cleveland Landmarks Commission?  $\square$  Yes  $\square$  No Date: To be determined by Landmarks Commission.