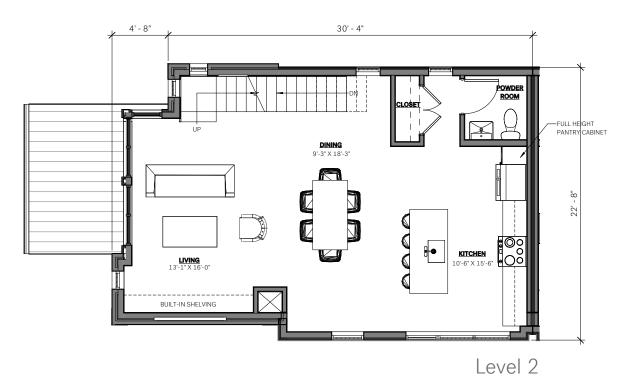

#### **BUILDING DESIGN** | Floor Plans | Unit 1 (Unit 2 similar and opp. hand)

Level 2