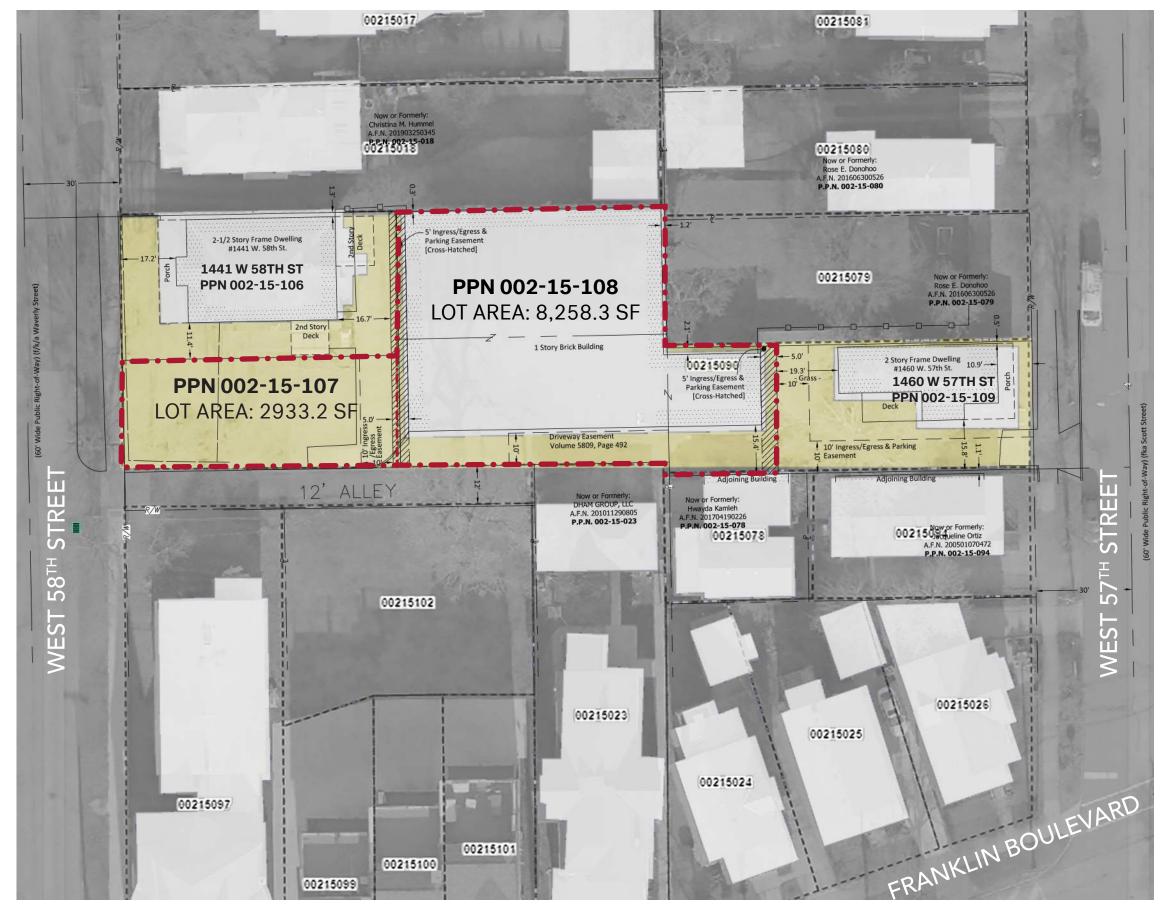

## PROJECT SITE AND CONTEXT

1441 W 58th Street

1449 W 58th Street

Across W 58th Street from project site

4 View looking south from project site

5 Adjacent property at 1460 W 57th

Existing Warehouse | To be demolished

#### **PARCELS:**

PPN 002-15-107 PPN 002-15-108

#### **EXISTING ZONING:**

PLANNING DISTRICT 2F-B1 AREA DISTRICT В HEIGHT DISTRICT

USE Two-Family