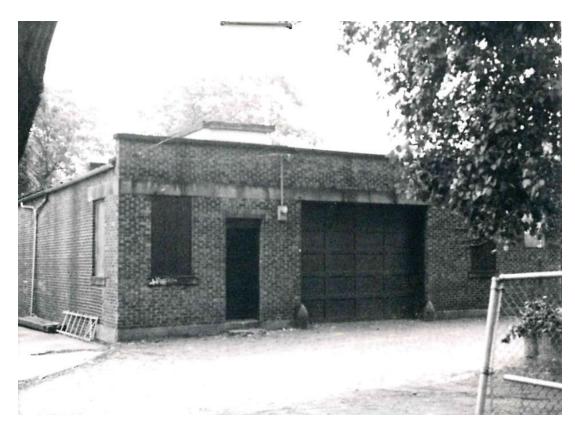

## PROJECT SITE AND CONTEXT

1441 W 58th Street

1449 W 58th Street

Across W 58th Street from project site

4 View looking south from project site

5 Adjacent property at 1460 W 57th

Existing Warehouse | To be demolished

Existing Warehouse | To be demolished

# History and Site Visit

1460 W. 57<sup>th</sup> Street

AKA 1445 W. 58<sup>th</sup> Street

# Current Conditions – December 4, 2020