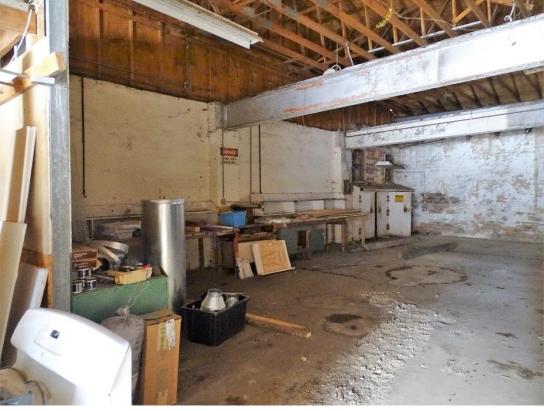

*BUILDING DESIGN** | Exterior Elevations



UNITS 1-2 - WEST ELEVATION EAST ELEVATION SIMILAR & OPP. HAND



UNITS 1-2 - SOUTH ELEVATION



UNITS 1-2 - NORTH ELEVATION

0' 1' 2' 4' 8' 16'

#### **BUILDING DESIGN** | Exterior Elevations





UNITS 3-5 - EAST ELEVATION



#### **BUILDING DESIGN** | Exterior Elevations









UNIT 6 - SOUTH ELEVATION

#### **BUILDING DESIGN** | Exterior Elevations





UNIT 6 - NORTH ELEVATION

# **BUILDING DESIGN** | Exterior Renderings | West 58th Street Context





# LET YOUR SPACES SPEAK.

# History and Site Visit

1460 W. 57<sup>th</sup> Street

AKA 1445 W. 58<sup>th</sup> Street





### 







### 1941-1942





### 1946 - 1952





## 1956 - 1960





## 





## 





# Current Conditions – December 4, 2020









































# **Design Review**



#### Franklin – West Clinton Landmark District

### **Design Review Committee Meeting Motion and Report Form**

Gordon Square Arcade, Atrium Conference Room - 6516 Detroit Avenue

| Project Number: FWC-2020-10.1 Committee Meeting Date: January 20, 2021