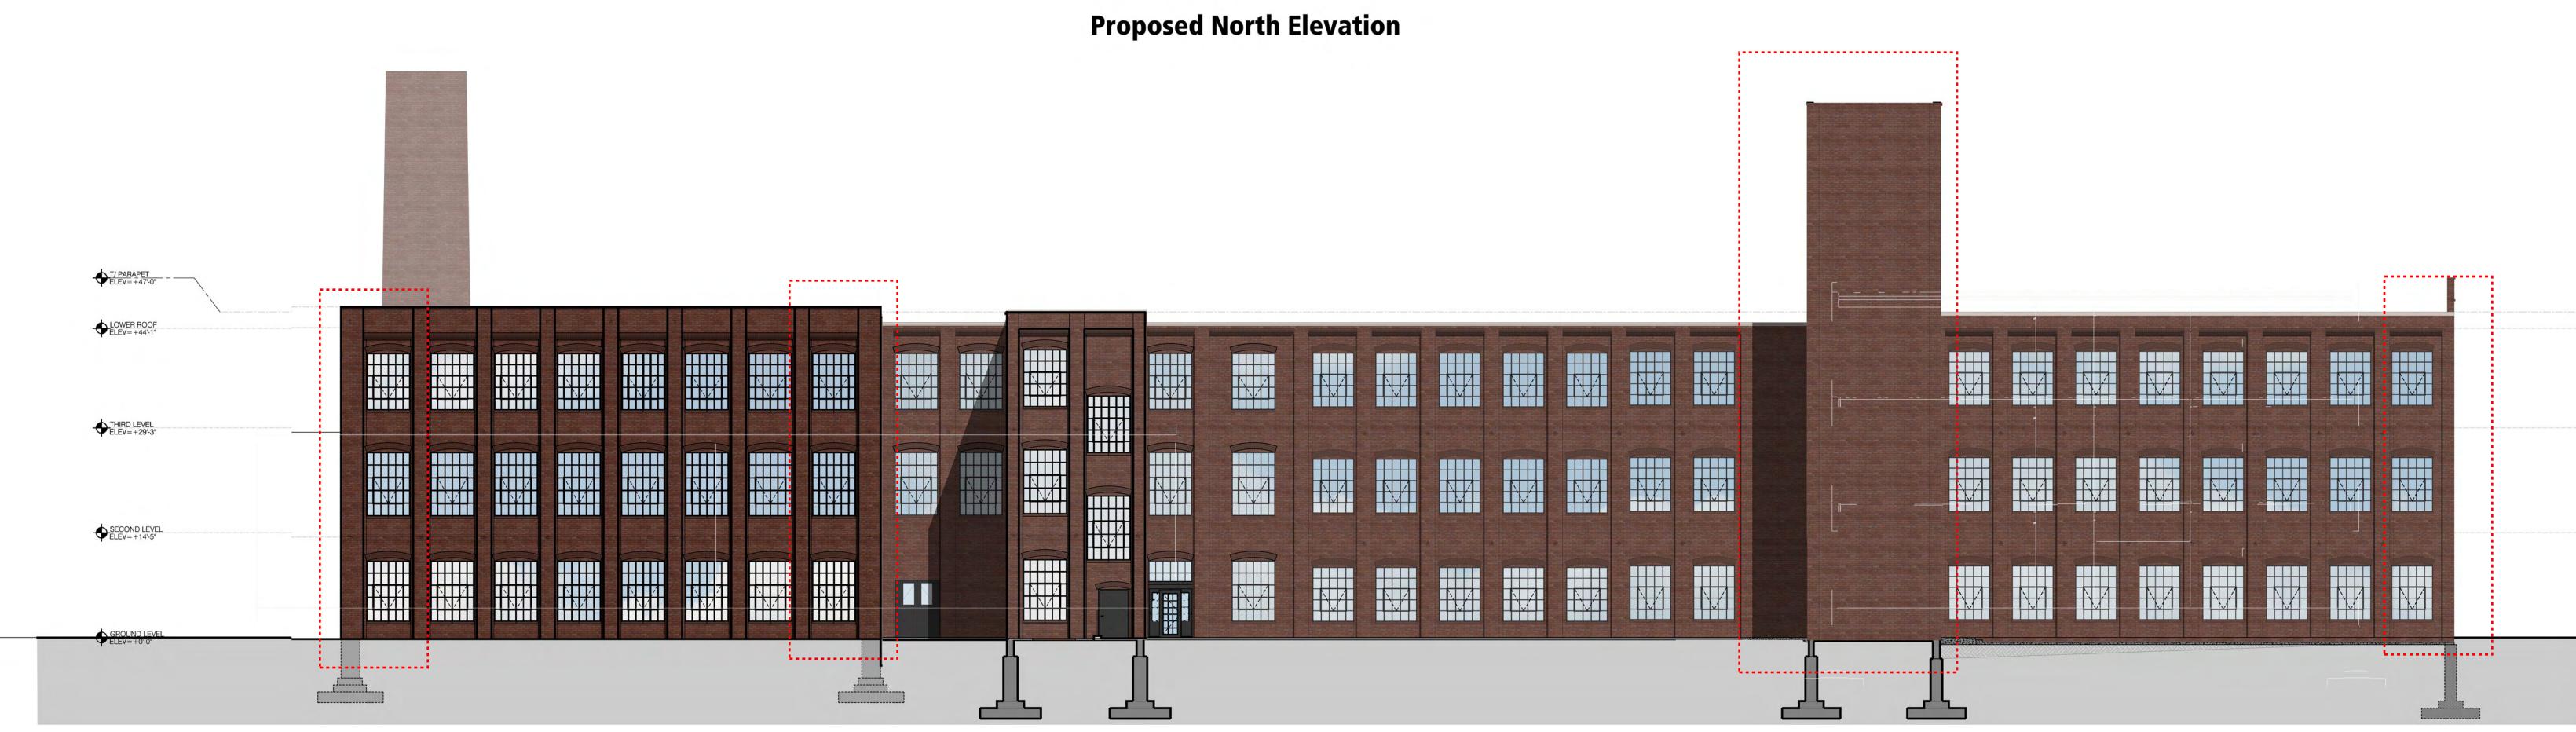

### **Certificates of Appropriateness**

January 28, 2021

Case 19-039: Northern Ohio Blanket Mills (Tabled 9/12/2019)

3160 West 33rd Street

Renovation and Adaptive Reuse for Apartments and Commercial Updated Plans

Ward 14: Santana

Project Representatives: Howard Hayden, Dimit Architects; Kevin Hudson, Levin Group

**Clark-Fulton FHAct50 Target Investment Area** 

**Site Location Map** 

#3 - View of Lin Omni Center

#4 - View of Historic Blanket Mills Building

#5 - View of Historic Blanket Mills Building

#1 - View of St. Rocco Parish on Fulton

Existing Site Context & Conditions Plan

#6 - View of Historic Blanket Mills Building

Zoning: Blanket Mills Parking Requirement:
First Floor Commercial Use: 31,500 SF / 500 SF
First Floor Residential Use: 2 Staff (Manager, Maint)
Total Apartments: 60 Apartments