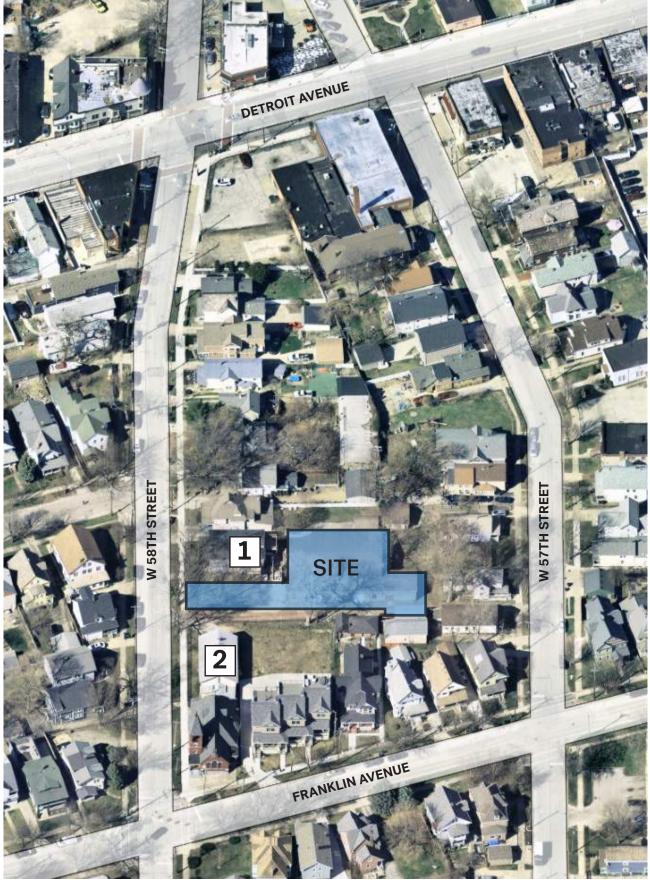

## **Concept Plan**

January 28, 2021

Case 21-006, Case 21-007: Franklin-West Clinton Historic District West 57th and West 58th Street

Demolition of a Warehouse and New Construction of Townhouses

Ward 15: Spencer

## PROJECT SITE AND CONTEXT

1441 W 58th Street

1449 W 58th Street

Across W 58th Street from project site

4 View looking south from project site

5 Adjacent property at 1460 W 57th

Existing Warehouse | To be demolished