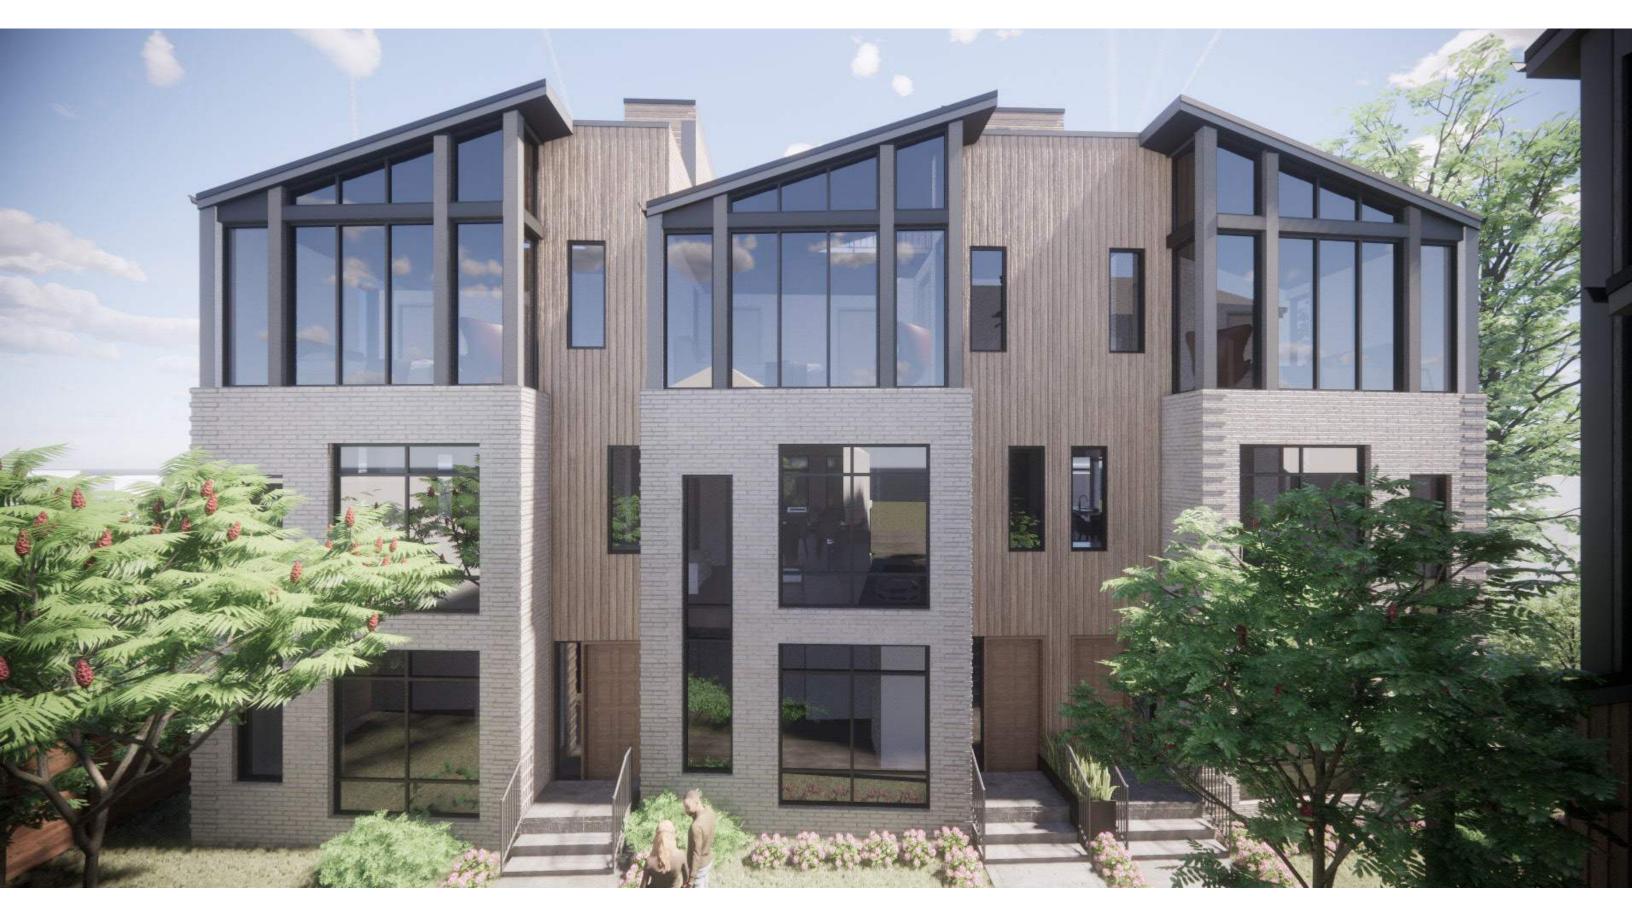

Renderings | Units 3-5 East



# **BUILDING DESIGN** | Exterior Renderings | Unit 5 North



# **BUILDING DESIGN** | Exterior Renderings | Unit 6 South



# **BUILDING DESIGN** | Exterior Renderings | Unit 6 South



# **BUILDING DESIGN** | Exterior Renderings | West 58th Street Context



#### **BUILDING DESIGN** | Exterior Elevations



UNITS 1-2 - WEST ELEVATION EAST ELEVATION SIMILAR & OPP. HAND



UNITS 1-2 - SOUTH ELEVATION



UNITS 1-2 - NORTH ELEVATION

0' 1' 2' 4' 8' 16'

#### **BUILDING DESIGN** | Exterior Elevations





UNITS 3-5 - EAST ELEVATION



#### **BUILDING DESIGN** | Exterior Elevations









UNIT 6 - SOUTH ELEVATION

#### **BUILDING DESIGN** | Exterior Elevations





UNIT 6 - NORTH ELEVATION

# **BUILDING DESIGN** | Exterior Renderings | West 58th Street Context





# LET YOUR SPACES SPEAK.

# History and Site Visit

1460 W. 57<sup>th</sup> Street

AKA 1445 W. 58<sup>th</sup> Street





### 







### 1941-1942





### 1946 - 1952





## 1956 - 1960





## 





## 





# Current Conditions – December 4, 2020









































# **Design Review**



#### Franklin – West Clinton Landmark District

### **Design Review Committee Meeting Motion and Report Form**

Gordon Square Arcade, Atrium Conference Room - 6516 Detroit Avenue

| Project Number: FWC-2020-10.1 Committee Meeting Date: January 20, 2021