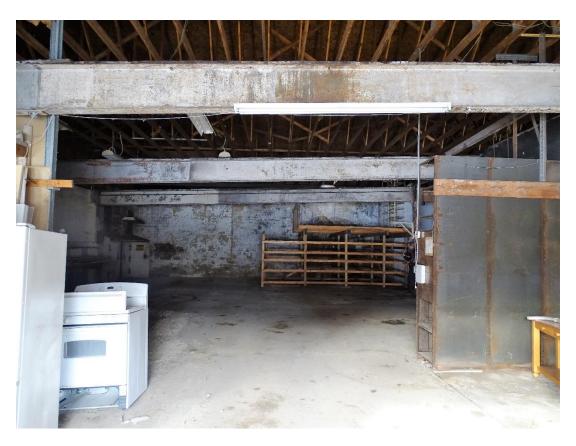

**BUILDING DESIGN** | Exterior Elevations



UNITS 1-2 - WEST ELEVATION EAST ELEVATION SIMILAR & OPP. HAND



UNITS 1-2 - SOUTH ELEVATION



UNITS 1-2 - NORTH ELEVATION

0' 1' 2' 4' 8' 16'

#### **BUILDING DESIGN** | Exterior Elevations





UNITS 3-5 - EAST ELEVATION



#### **BUILDING DESIGN** | Exterior Elevations









UNIT 6 - SOUTH ELEVATION

#### **BUILDING DESIGN** | Exterior Elevations





UNIT 6 - NORTH ELEVATION

# **BUILDING DESIGN** | Exterior Renderings | West 58th Street Context





# LET YOUR SPACES SPEAK.

# History and Site Visit

1460 W. 57<sup>th</sup> Street

AKA 1445 W. 58<sup>th</sup> Street





### 







### 1941-1942





### 1946 - 1952





## 1956 - 1960





## 





## 





# Current Conditions – December 4, 2020









































# **Design Review**



#### Franklin – West Clinton Landmark District

### **Design Review Committee Meeting Motion and Report Form**

Gordon Square Arcade, Atrium Conference Room - 6516 Detroit Avenue

| Project Number: FWC-2020-10.1 Committee Meeting Date: January 20, 2021