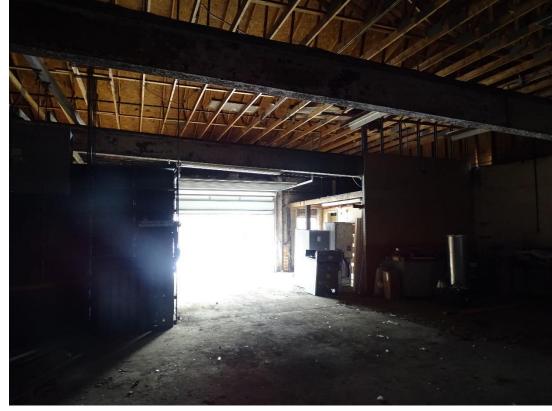

#### **BUILDING DESIGN** | Exterior Elevations



UNITS 1-2 - WEST ELEVATION EAST ELEVATION SIMILAR & OPP. HAND



UNITS 1-2 - SOUTH ELEVATION



UNITS 1-2 - NORTH ELEVATION

0' 1' 2' 4' 8' 16'

#### **BUILDING DESIGN** | Exterior Elevations





UNITS 3-5 - EAST ELEVATION



#### **BUILDING DESIGN** | Exterior Elevations









UNIT 6 - SOUTH ELEVATION

#### **BUILDING DESIGN** | Exterior Elevations





UNIT 6 - NORTH ELEVATION

# **BUILDING DESIGN** | Exterior Renderings | West 58th Street Context





# LET YOUR SPACES SPEAK.

# History and Site Visit

1460 W. 57<sup>th</sup> Street

AKA 1445 W. 58<sup>th</sup> Street





### 







### 1941-1942





### 1946 - 1952





## 1956 - 1960





## 





## 





# Current Conditions – December 4, 2020









































# **Design Review**



#### Franklin – West Clinton Landmark District

### **Design Review Committee Meeting Motion and Report Form**

Gordon Square Arcade, Atrium Conference Room - 6516 Detroit Avenue

| Project Number: FWC-2020-10.1 Committee Meeting Date: January 20, 2021