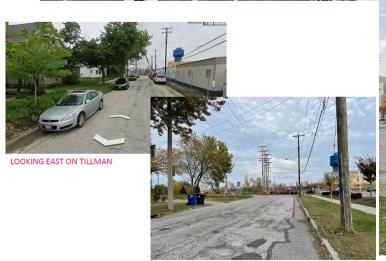

AERIAL VICINITY PLAN

NTS

NEIGHBORHOOD CONTEXT PHOTOS

4700 TILLMAN LOOKING NORTH FROM GMHS PARKING LOT

#### NEIGHBORHOOD CONTEXT PHOTOS

LOOKING WEST ON TILLMAN FROM W 45

EXISTING SITE/ TRANSIT ACCESS: RAIL

**EXISTING** SITE/ **TRANSIT ACCESS: BUS** 