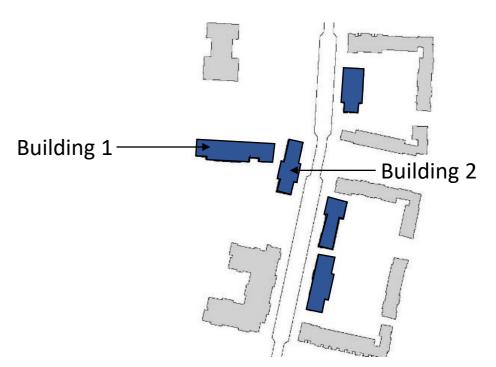

'  LITTLE PRINCESS SPIREA  15" HT. No. 3 CONT.  No. 3 CONT.  SALIUM ODORATUM  BURGUNDY GLOW BUGLEWEED  B" SQT CONT.  MAKONECHLOA MACRA 'ALL GOLD'  MAKONECHLOA MACRA 'ALL GOLD'  MEMEROCALLIS 'ROSY RETURNS'  MOSTA 'PATRIOT'  PATRIOT HOSTA  PATRIOT | MUGHO PINE  HAMNUS FRANGULA 'FINE LINE'  FINE LINE FERNLEAF BUCKTHORN  SPIRAEA JAPONICA 'LITTLE PRINCESS'  LITTLE PRINCESS SPIREA  I5" HT. No. 5 CONT. CONT. CONT.  AXUS MEDIA 'EVERLOW'  EVERLOW YEW  I5" HT. No. 3 CONT. CONT.  AXUS MEDIA 'EVERLOW'  EVERLOW YEW  I5" HT. No. 3 CONT.  ACONT.  ACONT.  ACONT.  ACONT.  ACONT.  ACONT.  BURGUNDY GLOW BUGLEWEED  BURGUNDY GLOW BU |



Bench



**Bike Racks** 



**Waste Receptacle** 





Sankofa Village – Phase 4 | Landscape Plans | Landscape Plans



Building 1 Plan (15 Unit)



Building 2 Plan (8 Unit)





Building 3 Plan (10 Unit)



Building 5 Plan (9 Unit)



Building 4 Section (8 Unit)



Cedar Redevelopment Phase IV LLC | City Architecture



Color Palette 1 | Buildings 1, 3, 5 Artichoke Cape Cod Gray Cityscape – – – Natural Linen ── ── Natural Linen Vinyl Siding | Juniper Ridge **Door Colors** Color Palette 2 | Buildings 2,4 ── ── Waterloo Monterey Sand Studio Clay Natural Linen ── ── Natural Linen Vinyl Siding | Mystic Blue **Door Colors** 



**Building 1** | Front Elevation



**Building 1**| Side Elevation



Color Palette 1 | Buildings 1, 3, 5



**Building 2**| Front Elevation



Color Palette 2 | Buildings 2, 4



**Building 3** | Front Elevation



**Building 4** | Front Elevation



**Building 5** | Front Elevation



Color Palette 2 | Buildings 2, 4





Front Elevation