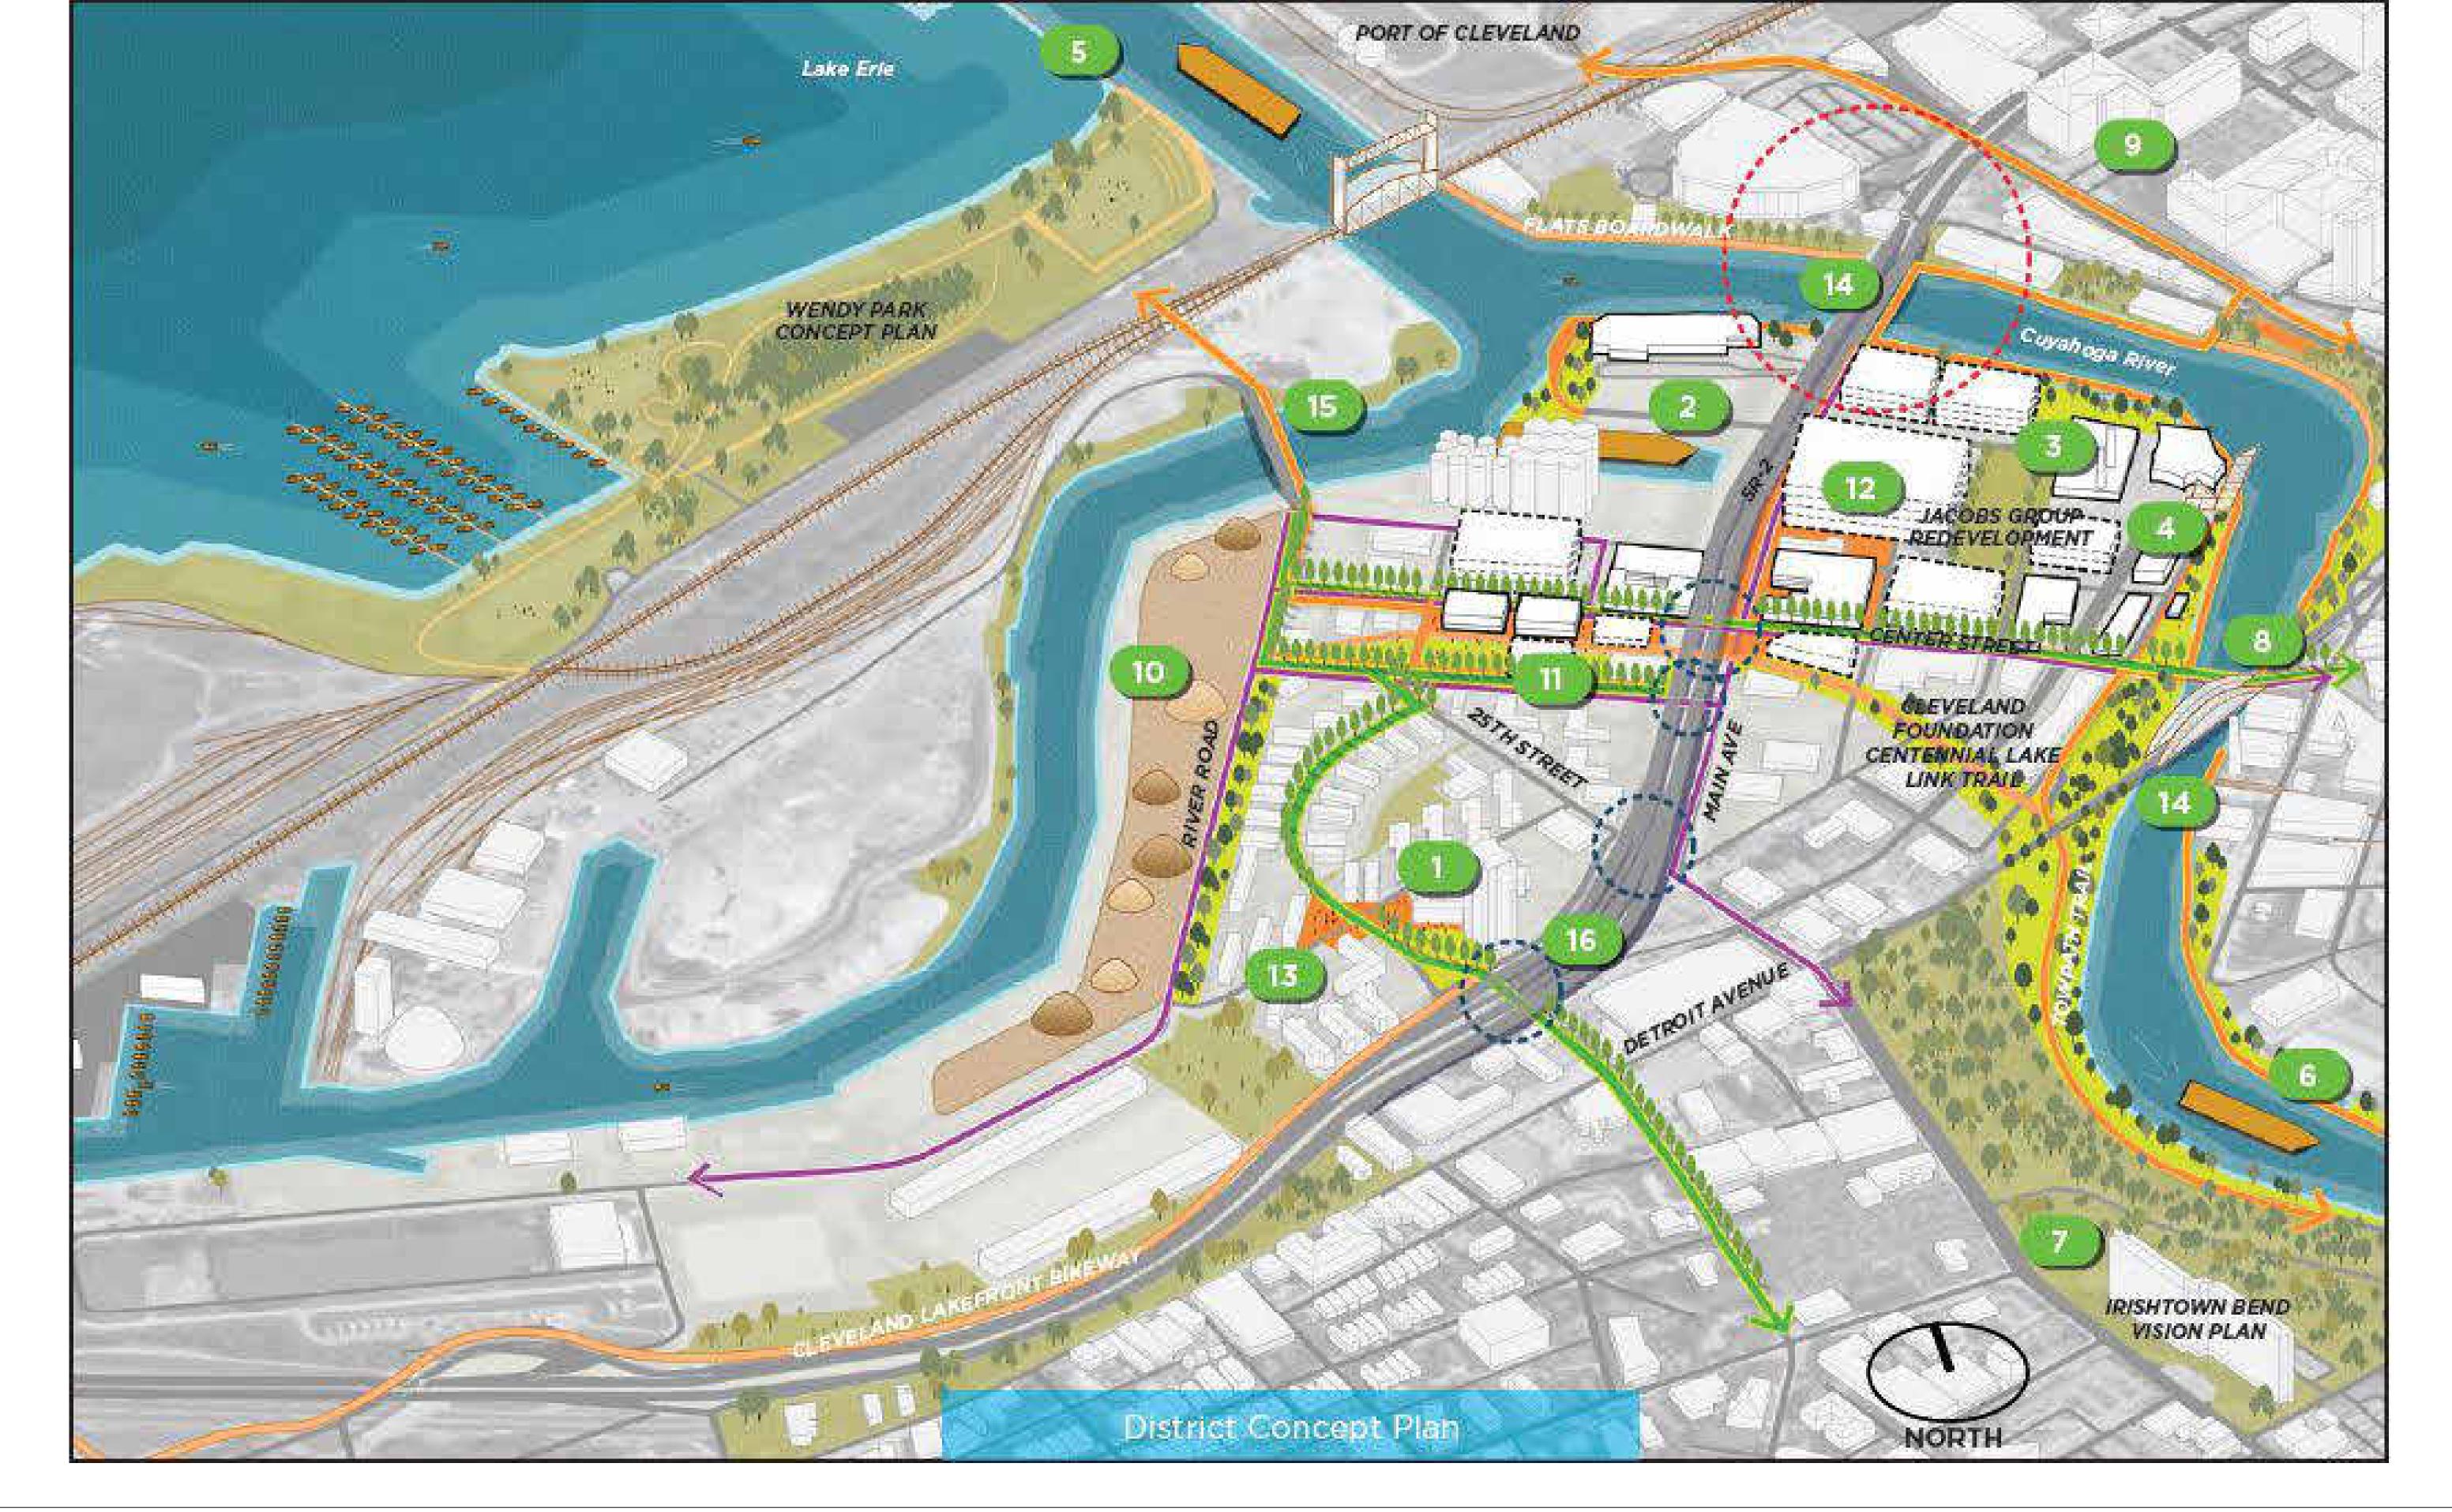

November 3, 2023



#### **Committee Recommendation:** Approved with **Conditions:**

Consider shade trees on Detroit; evergreen on northern property line as well Parking could be reduced on site if desired Project is in TOD area and should be considerate of facility amenities related to that overall goal given proximity to Red line transit station and bus route (#26 - Detroit Ave.)

SPA: Edgewater

#### **Downtown | Flats Design Review Case**

LE CONTROL OF THE PROPERTY OF

November 3, 2023

**DF2023-041 – Globe Iron Building Restoration**: Seeking Conceptual Approval

SPA: Cuyahoga Valley

**Project Address: 2325 Elm Street** 

Project Representative: Jesse Sweigart, LDA Architects

# AEG PRESENTS: GLOBE IRON (FOUNDRY)









CENTER AND MAIN

ELM AND MAIN EL





CENTER AND SPRUCE























LDA GLOBE IRON
ARCHITECTS
AEG PRESENTS



CERCIS CANADENSSI 'FOREST PANSY' FOREST PANSY REDBUD



GLEDITSIA TRIACANTHOS F INERMIS 'SKYLINE' SKYLINE HONEYLOCUST



AMALENCHIER CANADENSIS SERVICEBERRY



GINKGO BILOBA 'SKY TOWER' SKY TOWER GINKGO



ASTILBE X ARENDSII 'DEUSCHLAND' DEUTSCHLAND ASTILBE



HAKONECHLOA MACRA JAPANESE FOREST GRASS



RHODODENDRON 'DOUBLE SHOT GRAPE'
DOUBLE SHOT GRAPE AZALEA



CALAMAGROSTIS X ACUTIFLORA 'KARL FOERSTER' KARL FOERSTER FEATHER REED GRASS



JUNIPERUS COMMUNIS 'ALPINE CARPET' ALPINE CARPET JUNIPER



### SITE FURNITURE







CRUSHED STONE / PEA GRAVEL



UNILOCK MECOTRO SLAB OR RECLAIMED BRICKS



ARTIFICIAL TURF WITH TREE CUTOUTS

## SITE ACCESSORIES

# GLOBE

# IRON WORKS,

**EXTERIOR CONCEPTS** 

MANUFACTURERS OF

Marine, Stat