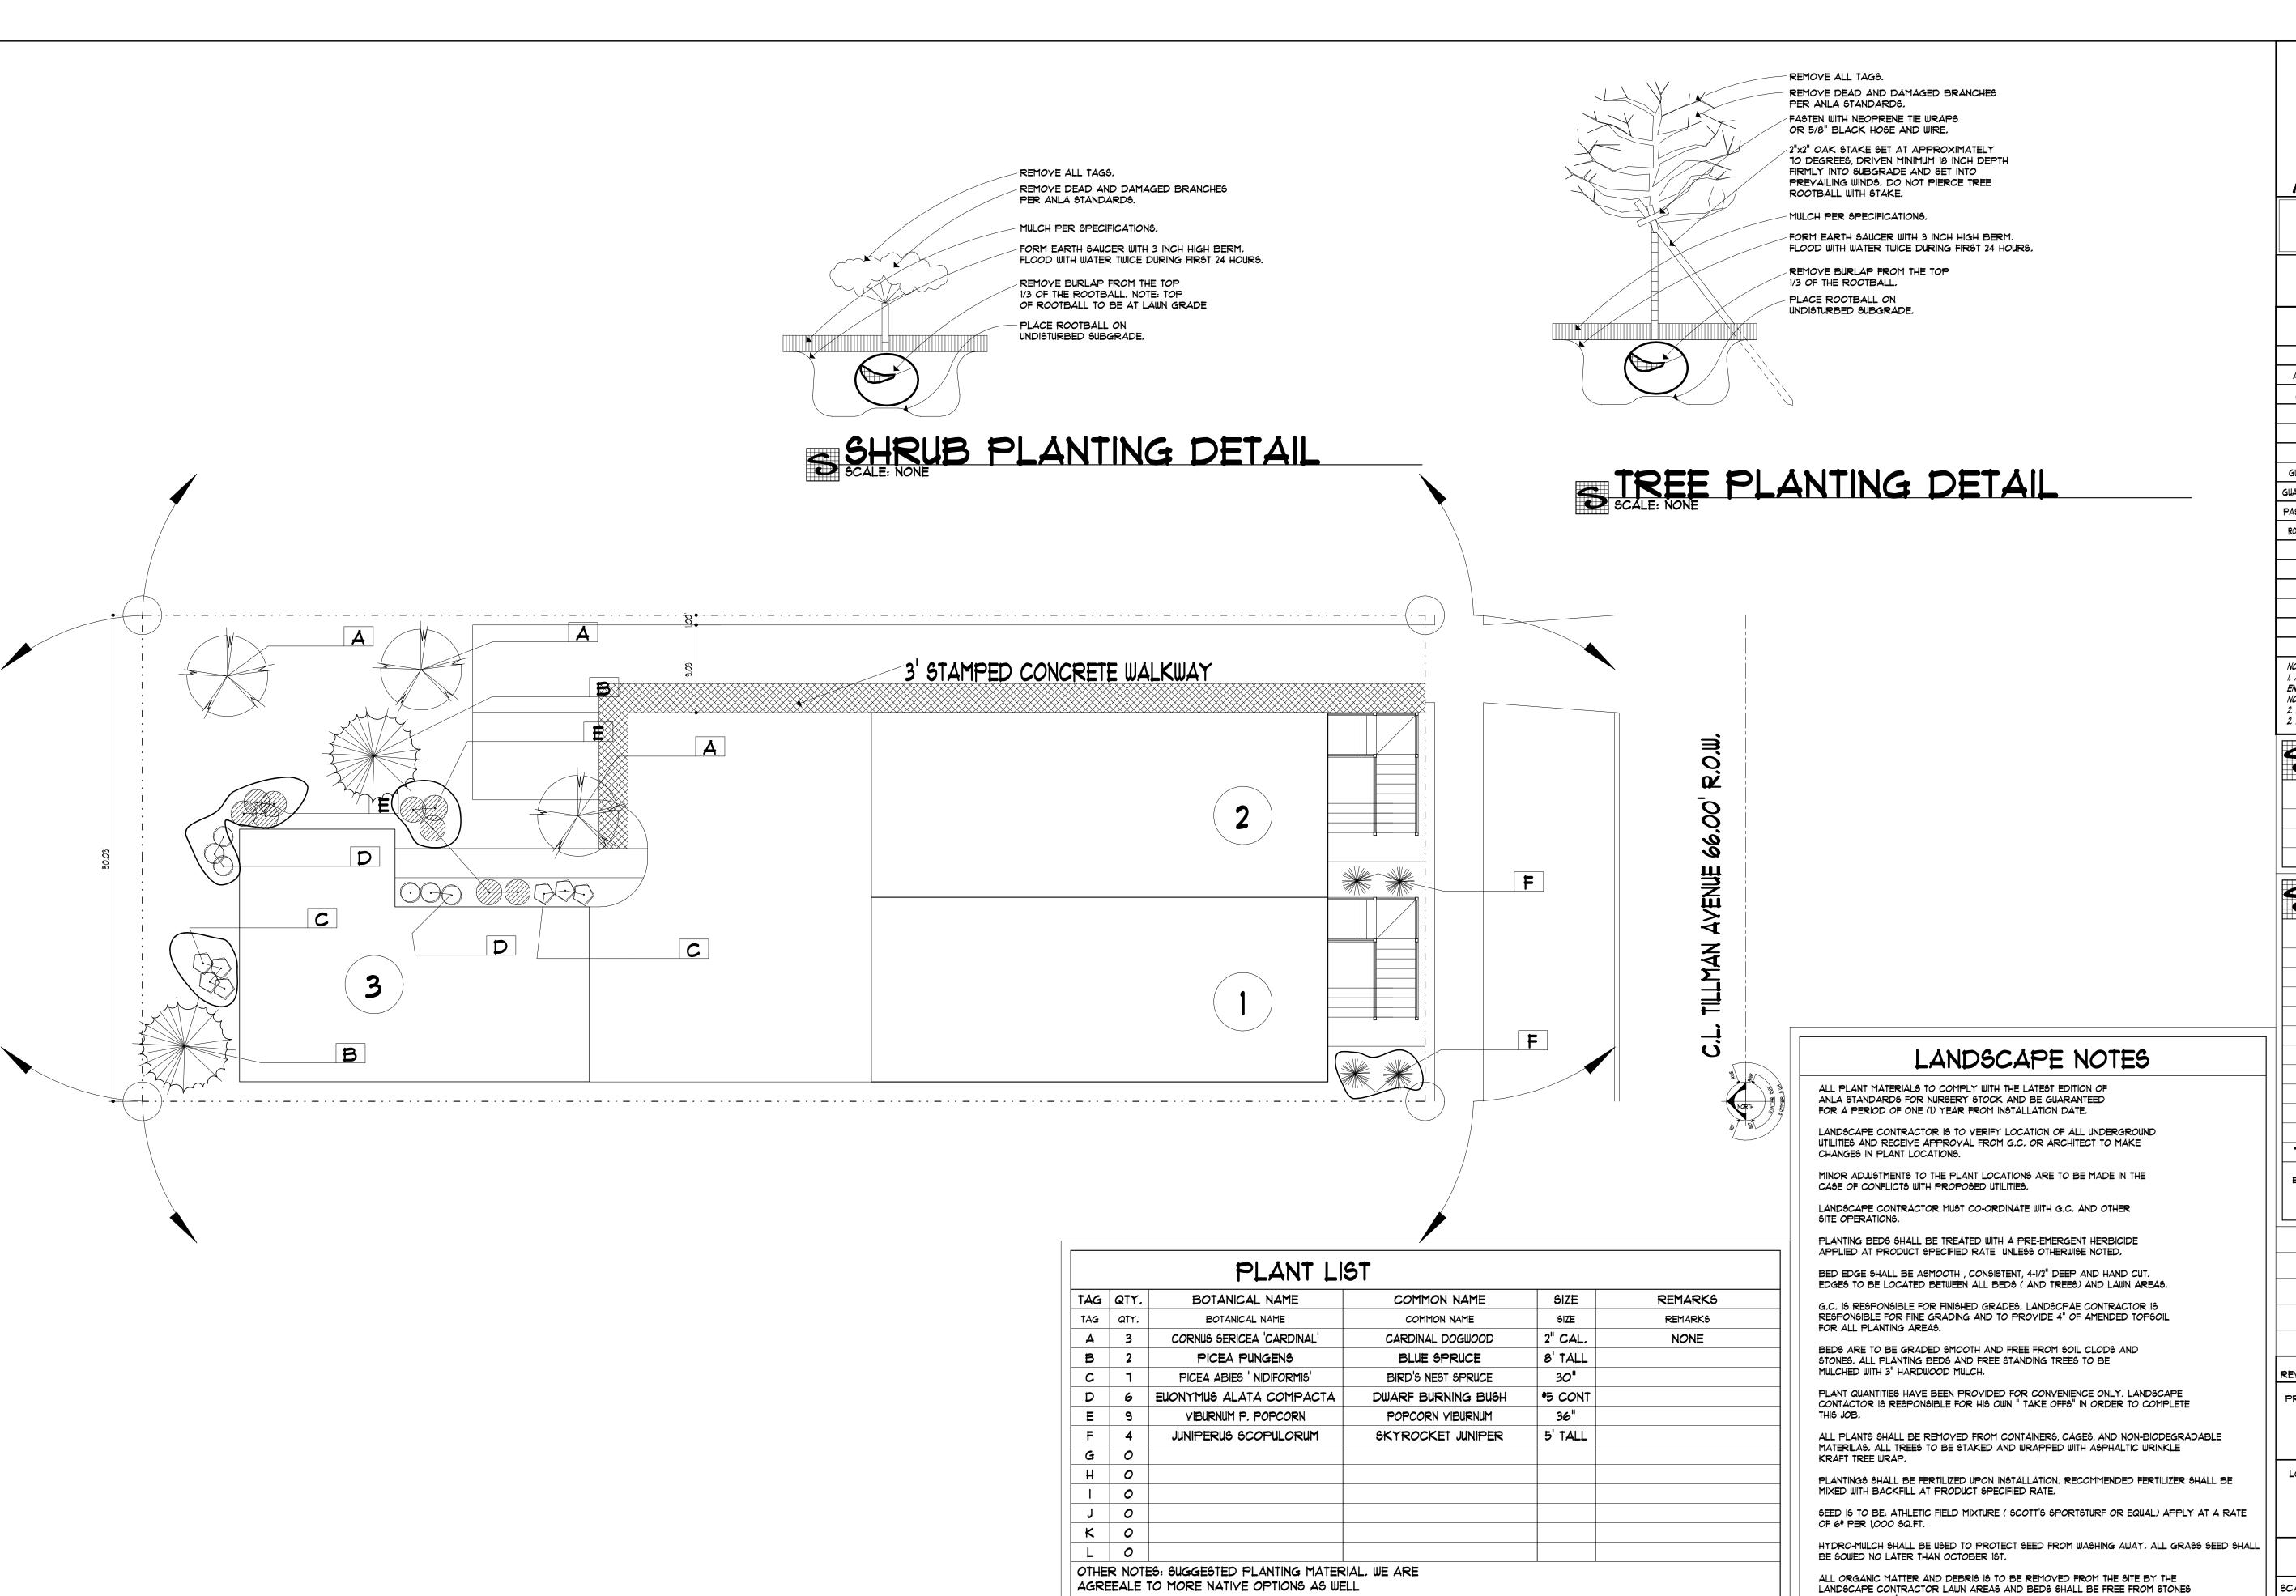

### LANDSCAPE PLAN

STEPHEN M. SCHILL, LICENSE \* 8811

EXPIRATION DATE: 12/31/2023

| SCALE:        | JOB NUMBER:                                                             |
|---------------|-------------------------------------------------------------------------|
| AS NOTED      | 23TILLMAN4                                                              |
|               | DATE:                                                                   |
| TE OF ON      | 01 APRIL 2023                                                           |
| * STEPHEN M.  | CAD FILE NAME:  C:\DRAWING\$\CENTRALARCHIVE\ \$CHILL\SUBDEG\CONCEPT.CAD |
| SCHILL SCHILL | COMEZ (COMEZ MORE)                                                      |
| 8877. CI      | L-1                                                                     |

DRAWING NUMBER

LANDSCAPE PLAN

SCALE: 1" = 8'- 0"

FOR REVIEW ONLY

THIS DRAWING IS A PRELIMINARY PLAN. IT IS INTENDED TO CONVEY GENERAL ARRANGEMENT OF SPACES AND CONCEPT ONLY. DIMENSIONS, WHETHER WRITTEN OR SCALED, ARE APPROXIMATE. ANY DIMENSION CAN CHANGE AT ANY TIME TO FACILITATE CONSTRUCTION NEEDS

THE LANDSCAPE CONTRACTOR IS TO COORDINATE WITH IRRIGATION CONTRACTOR, AND ALSO WITH

THE LANDSCAPE CONTRACTOR SHALL SUBMIT A ONE (I) YEAR MAINTENANCE CONTRACT FOR CONSIDERATION BY THE OWNER, THIS ITEM SHALL BE SEPERATE FROM THE INSTALLATION CONTRACT

G.C. REGARDING IRRIGATION INSTALLATION.

PRELIMINARY Not For Construction

GRAPHIC SCALE

ALL CONSTRUCTION SHALL COMPLY WITH THE REQUIREMENTS OF THE 2019 RESIDENTIAL CODE OF OHIO 4700 TILLMAN

PROJECT SUMMARY