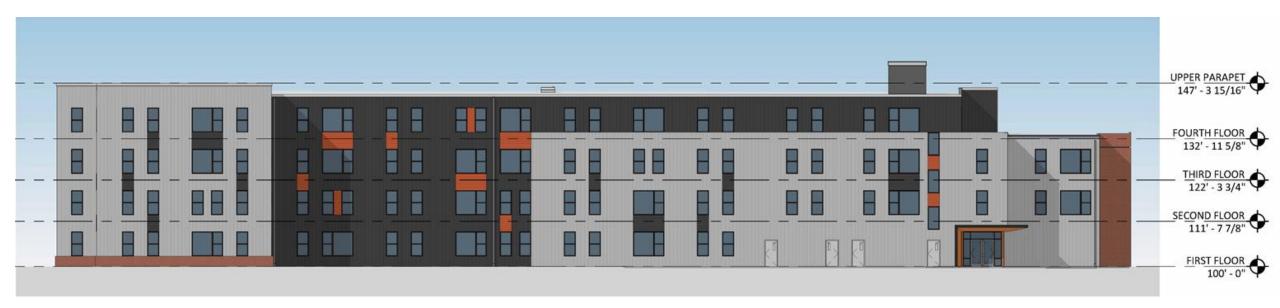

108 Detroit Avenue











10109 Detroit Avenue















ALLEGHENY SERVICEBERRY







EMERALD BLUE MOSS PHLOX





**GREEN GIANT ARBORVITAE** 



"Montage II" 4' Black Ornamental Steel Fence by Ameristar



Landscape Forms "Gretchen" Picnic Table



Landscape Forms "Ring Back" Bike Rack (Black)



Landscape Forms "Scarborough Litter Receptacle" (Steel)

Flaherty & Collins Properties | City Architecture





### **GROUND FLOOR PLAN**

Common Area

1 Bedroom

2 Bedroom

3 Bedroom





### **THIRD FLOOR PLAN**

1 Bedroom

2 Bedroom

3 Bedroom





**TYPE A1** (578 SF)





**TYPE A2** (647 SF)



**TYPE A1.3** (638 SF)



**TYPE B1** (815 SF)



**TYPE B3** (947 SF)





**TYPE B4** (877 SF)







**SOUTH ELEVATION (DETROIT AVENUE)** 



**WEST ELEVATION** 



**EAST ELEVATION** 



NORTH ELEVATION (PARKING LOT)





## **Cleveland City Planning Commission**

## **Staff Report**



November 3, 2023



#### **Committee Recommendation:** Approved with **Conditions:**

Consider shade trees on Detroit; evergreen on northern property line as well Parking could be reduced on site if desired Project is in TOD area and should be considerate of facility amenities related to that overall goal given proximity to Red line transit station and bus route (#26 - Detroit Ave.)

SPA: Edgewater

#### **Downtown | Flats Design Review Case**

LE CONTROL OF THE PROPERTY OF

November 3, 2023

**DF2023-041 – Globe Iron Building Restoration**: Seeking Conceptual Approval

SPA: Cuyahoga Valley

**Project Address: 2325 Elm Street** 

Project Representative: Jesse Sweigart, LDA Architects

# A