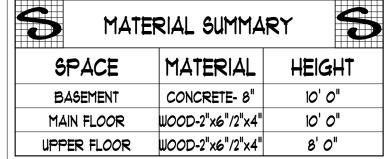

| MATERIAL SUMMARY |                  |        |  |
|------------------|------------------|--------|--|
| SPACE            | MATERIAL         | HEIGHT |  |
| BASEMENT         | CONCRETE- 8"     | 10' 0" |  |
| MAIN FLOOR       | WOOD-2"x6"/2"x4" | 10'0"  |  |
| UPPER FLOOR      | WOOD-2"x6"/2"x4" | 8' O"  |  |