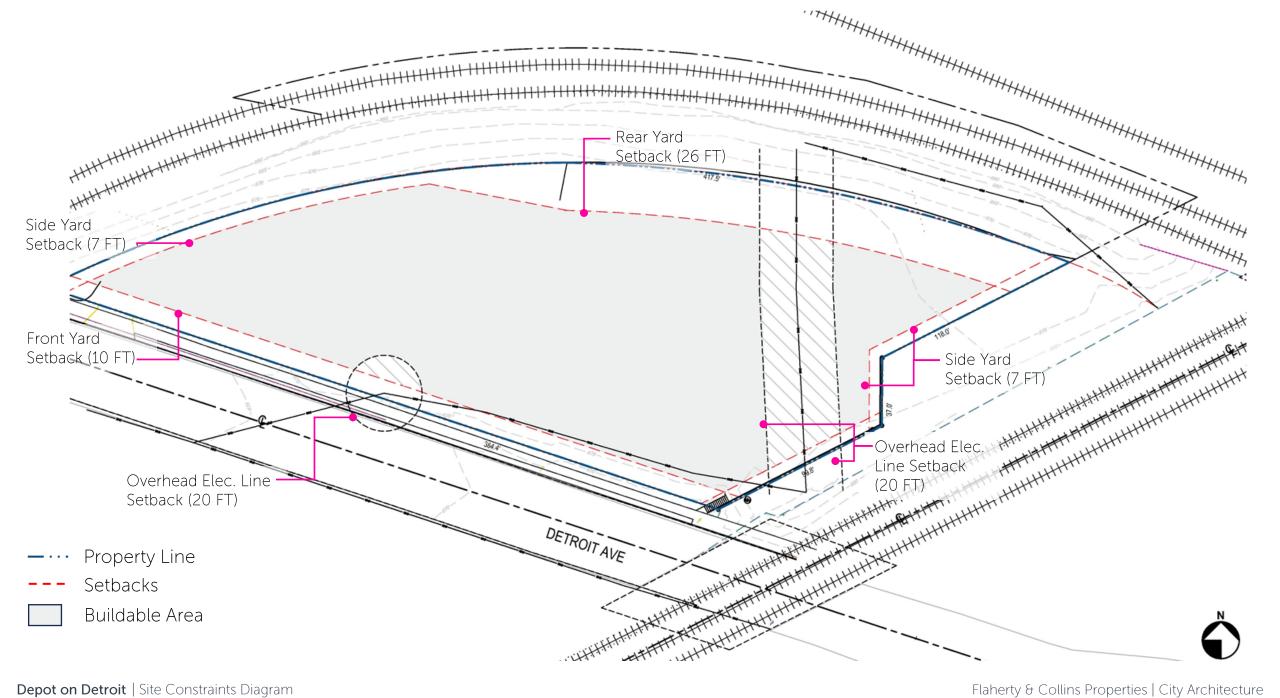

Case**

THE PROPERTY OF THE PROPERTY O

November 3, 2023

FW2023-025 – Depot on Detroit New Construction: Seeking Schematic Design Approval

SPA: Edgewater

**Project Address: 10300 Detroit Avenue** 

Project Representative: Katie Veasey Gillette, City Architecture



## **→** The Depot on Detroit

Flaherty & Collins Properties | Design Review & Planning Commission | 10.11.2023









Site Entry at Detroit Ave – Looking East

Site Aerial – Looking West Down Detroit Ave



Southwest Corner of Site – Looking East



Site Aerial – Looking South from the Northwest Side of the Site



Southeast Corner of the Site – Looking West Down Detroit Ave



Northridge Commons Apartments, 10462 Detroit Avenue

RTA West Boulevard - Cudell Station, 10108 Detroit Avenue











10109 Detroit Avenue















ALLEGHENY SERVICEBERRY







EMERALD BLUE MOSS PHLOX





**GREEN GIANT ARBORVITAE** 



"Montage II" 4' Black Ornamental Steel Fence by Ameristar



Landscape Forms "Gretchen" Picnic Table



Landscape Forms "Ring Back" Bike Rack (Black)



Landscape Forms "Scarborough Litter Receptacle" (Steel)

Flaherty & Collins Properties | City Architecture





### **GROUND FLOOR PLAN**

Common Area

1 Bedroom

2 Bedroom

3 Bedroom





### **THIRD FLOOR PLAN**

1 Bedroom

2 Bedroom

3 Bedroom





**TYPE A1** (578 SF)





**TYPE A2** (647 SF)



**TYPE A1.3** (638 SF)



**TYPE B1** (815 SF)



**TYPE B3** (947 SF)





**TYPE B4** (877 SF)







**SOUTH ELEVATION (DETROIT AVENUE)** 



**WEST ELEVATION** 



**EAST ELEVATION** 



NORTH ELEVATION (PARKING LOT)





## **Cleveland Ci