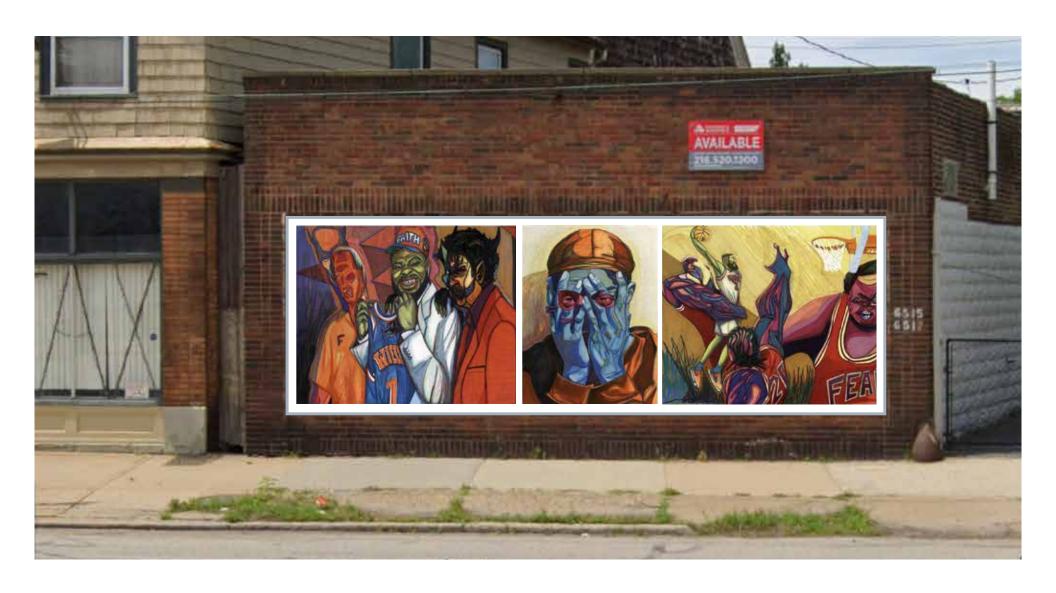

# 4700 Tillman Avenue

City Planning Commission Hearing November 3, 2023

• Parcel is located in a Two-Family Residential District fronting Tillman Avenue.

• **Per §337.031(h)(2):** In any zoning district where a townhouse use is not permitted by right (ex. Single Family, Two (2) Family), the City Planning Commission shall determine, based on the application of division (e) of this section, if a townhouse use shall be permitted.

4700 TILLMAN LOOKING NORTH FROM GMHS PARKING LOT

• (e)

Is the development site layout arranged so as to create visual interest, promote security/safety, promote safe, efficient and comfortable pedestrian & vehicle circulation, conserve natural features and provided useable common and private

AERIAL VICINITY PLAN

NTS

NEIGHBORHOOD CONTEXT PHOTOS

4700 TILLMAN LOOKING NORTH FROM GMHS PARKING LOT