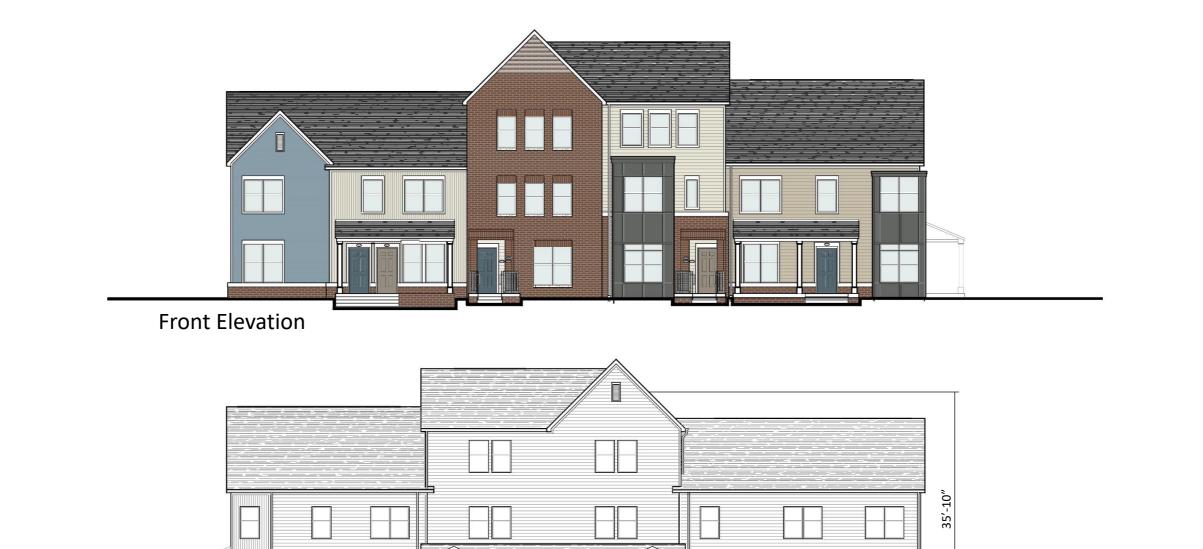

# 4700 Tillman Avenue

City Planning Commission Hearing November 3, 2023

• Parcel is located in a Two-Family Residential District fronting Tillman Avenue.

• **Per §337.031(h)(2):** In any zoning district where a townhouse use is not permitted by right (ex. Single Family, Two (2) Family), the City Planning Commission shall determine, based on the application of division (e) of this section, if a townhouse use shall be permitted.

4700 TILLMAN LOOKING NORTH FROM GMHS PARKING LOT

• (e)

Is the development site layout arranged so as to create visual interest, promote security/safety, promote safe, efficient and comfortable pedestrian & vehicle circulation, conserve natural features and provided useable common and private