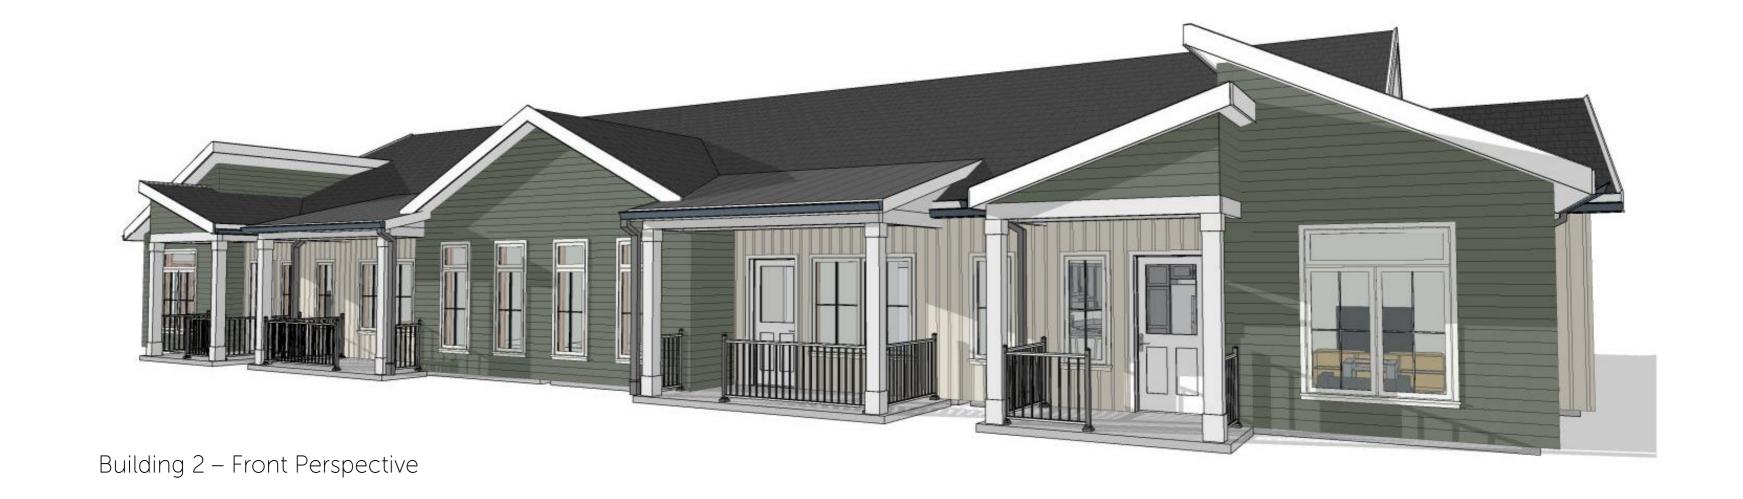

Gazebo – 11ft x 11ft Sunjoy (Basis of Design)

Building Type A (3 Unit)

Building Type B (4 Unit)

Type A

Type A

Front Elevation – Harvard Avenue

Rear Elevation

Front Elevation – Along Entry Drive

Rear Elevation

Front Elevation – Harvard Avenue

Rear Elevation

Building 3 – Front Perspective