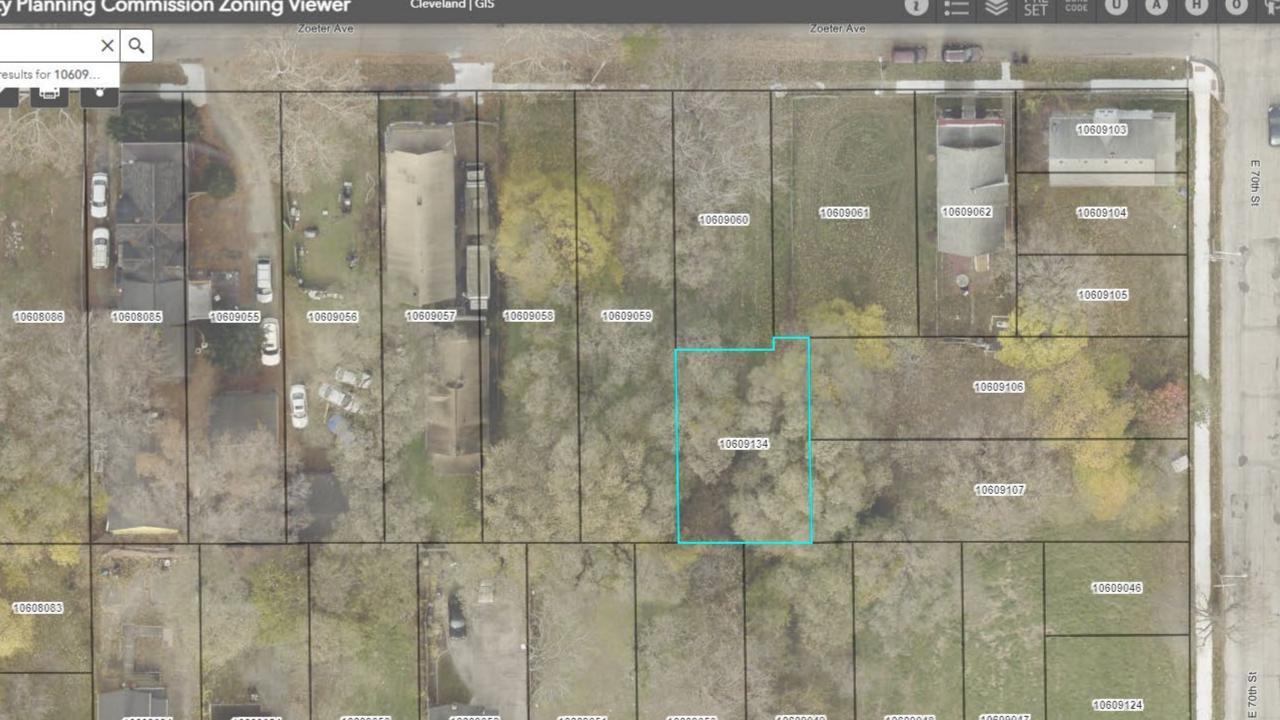

### **Lot Consolidation / Split**

November 3, 2023

For PPNs# 106-09-059 & -134

**Address: 6902 Zoeter Avenue** 

Representative: Carolyn Dawson, Famicos

### Seeking Lot Consolidation Approval for Henrietta Homes Project

PPNs 106-09-059 & -134

City Planning Commission November 3, 2023