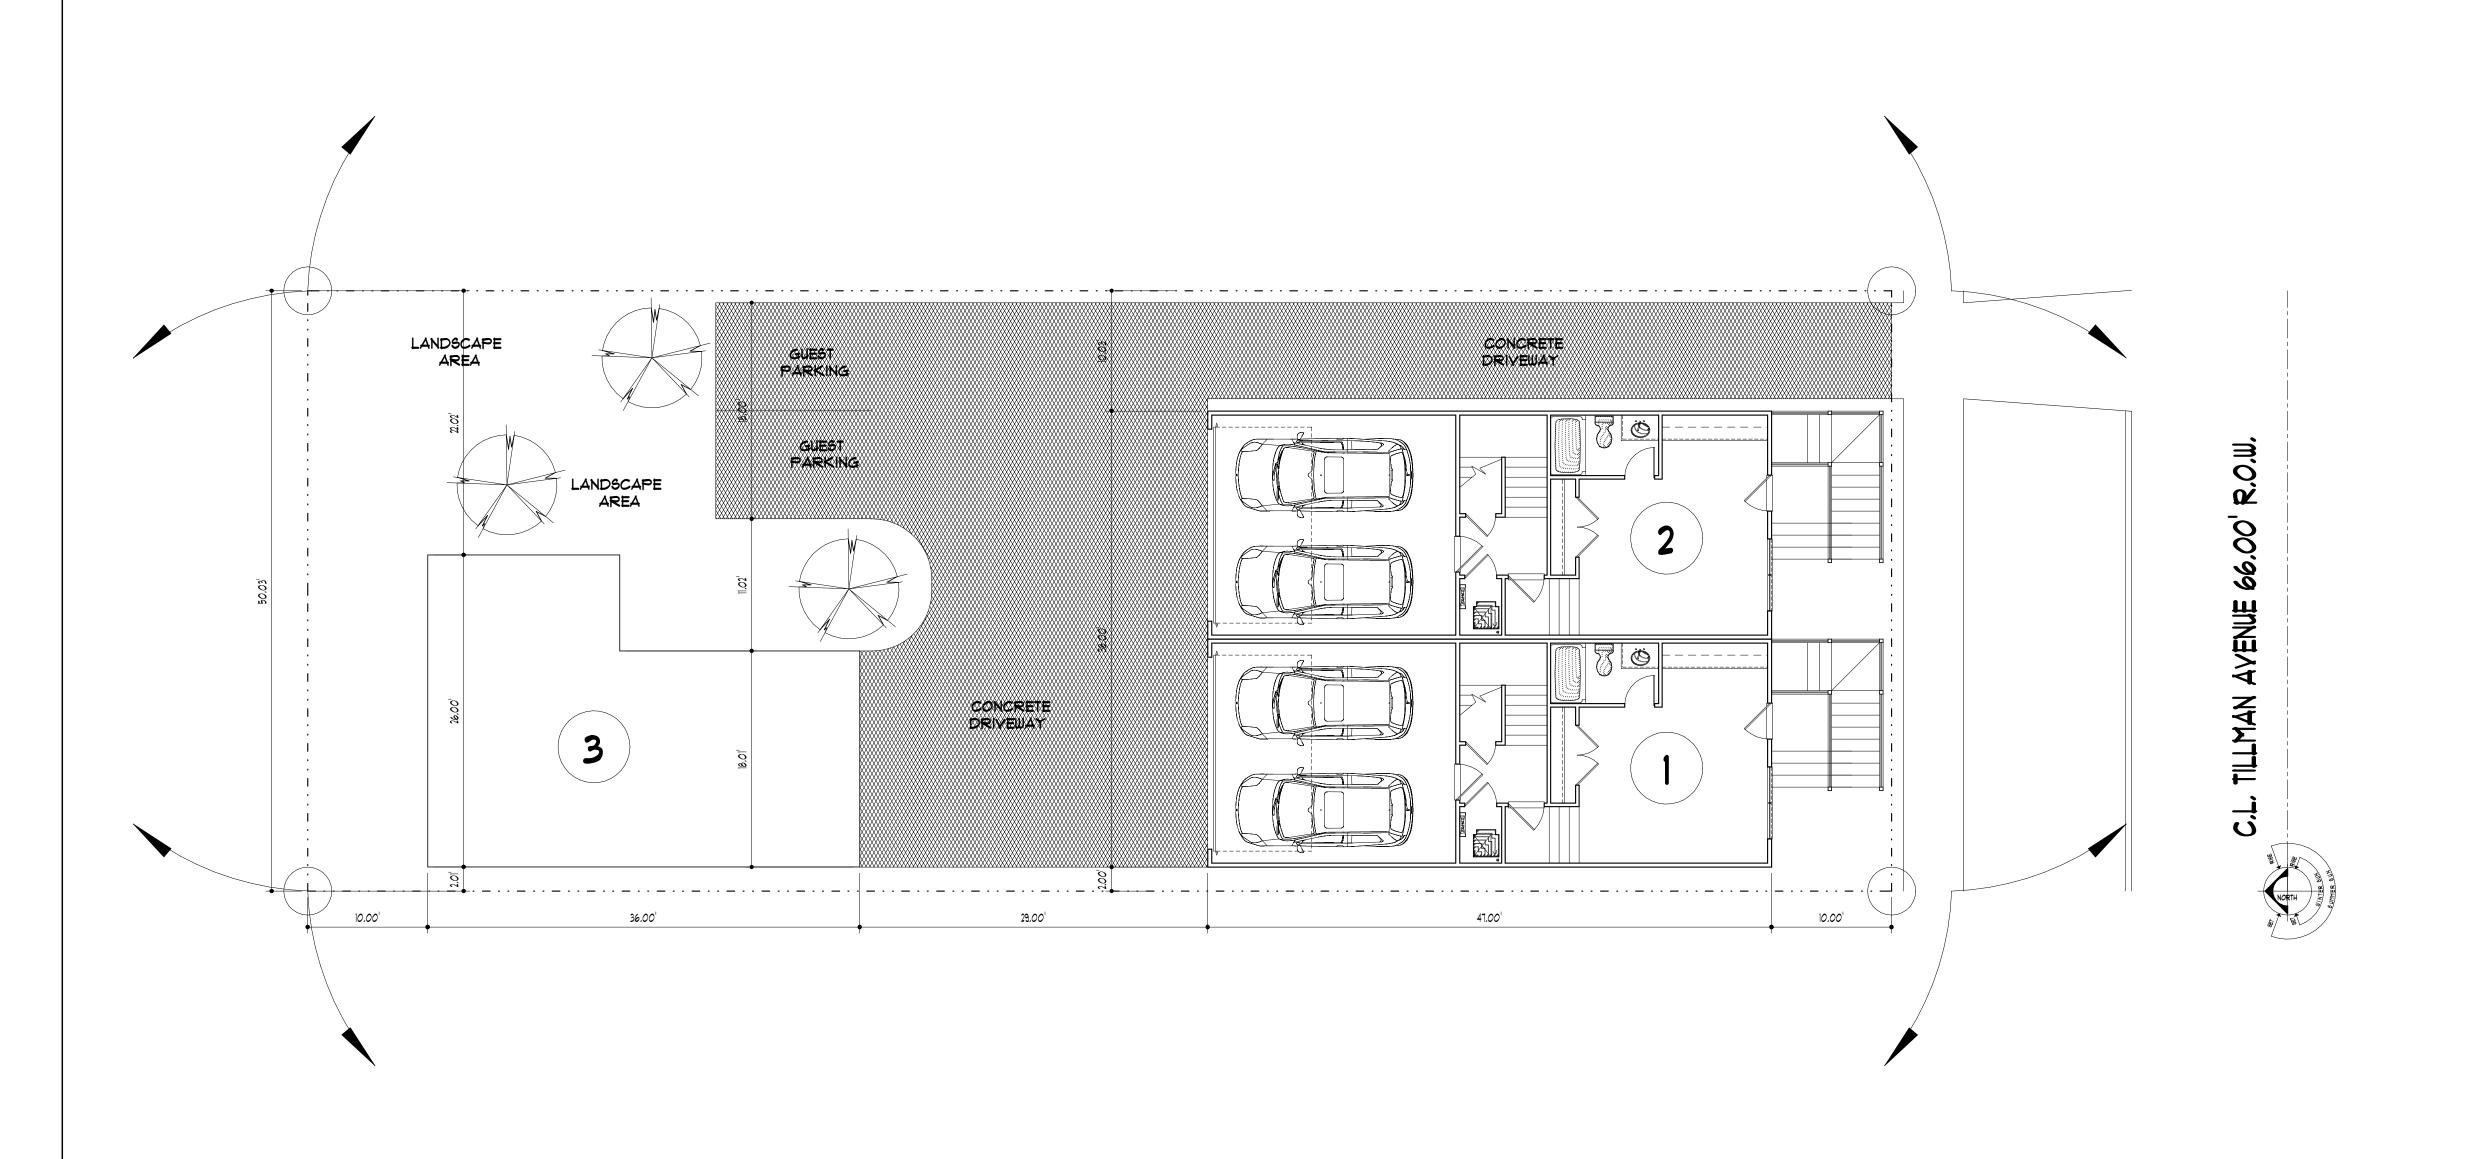

11.3.2023

- **Location:** North of Detroit, between W 45 and W 49<sup>th</sup> across the street from Garrett Morgan HS
- Address: 4700 Tillman Avenue, Cleveland, Ohio 44102
- Scale: 2 Unit Attached Townhomes facing Tillman Avenue and Lake Cottage in rear of lot
- Total Number of Units: 3
- **Square Feet:** Townhomes: 3,099 Gross 2,473 Livable
- Program:
  - Townhomes 2 Bedrooms, 2.5 Bathrooms with Office/Additional Living Space at Garden Level / Open Floor Plan / 3.5 Stories
  - Lake Cottage 2 Bedrooms / 2.5 Bathrooms Customizable / 2.5 Stories
- Parking: Two 2-car attached garages per unit, plus 2 guest parking spaces