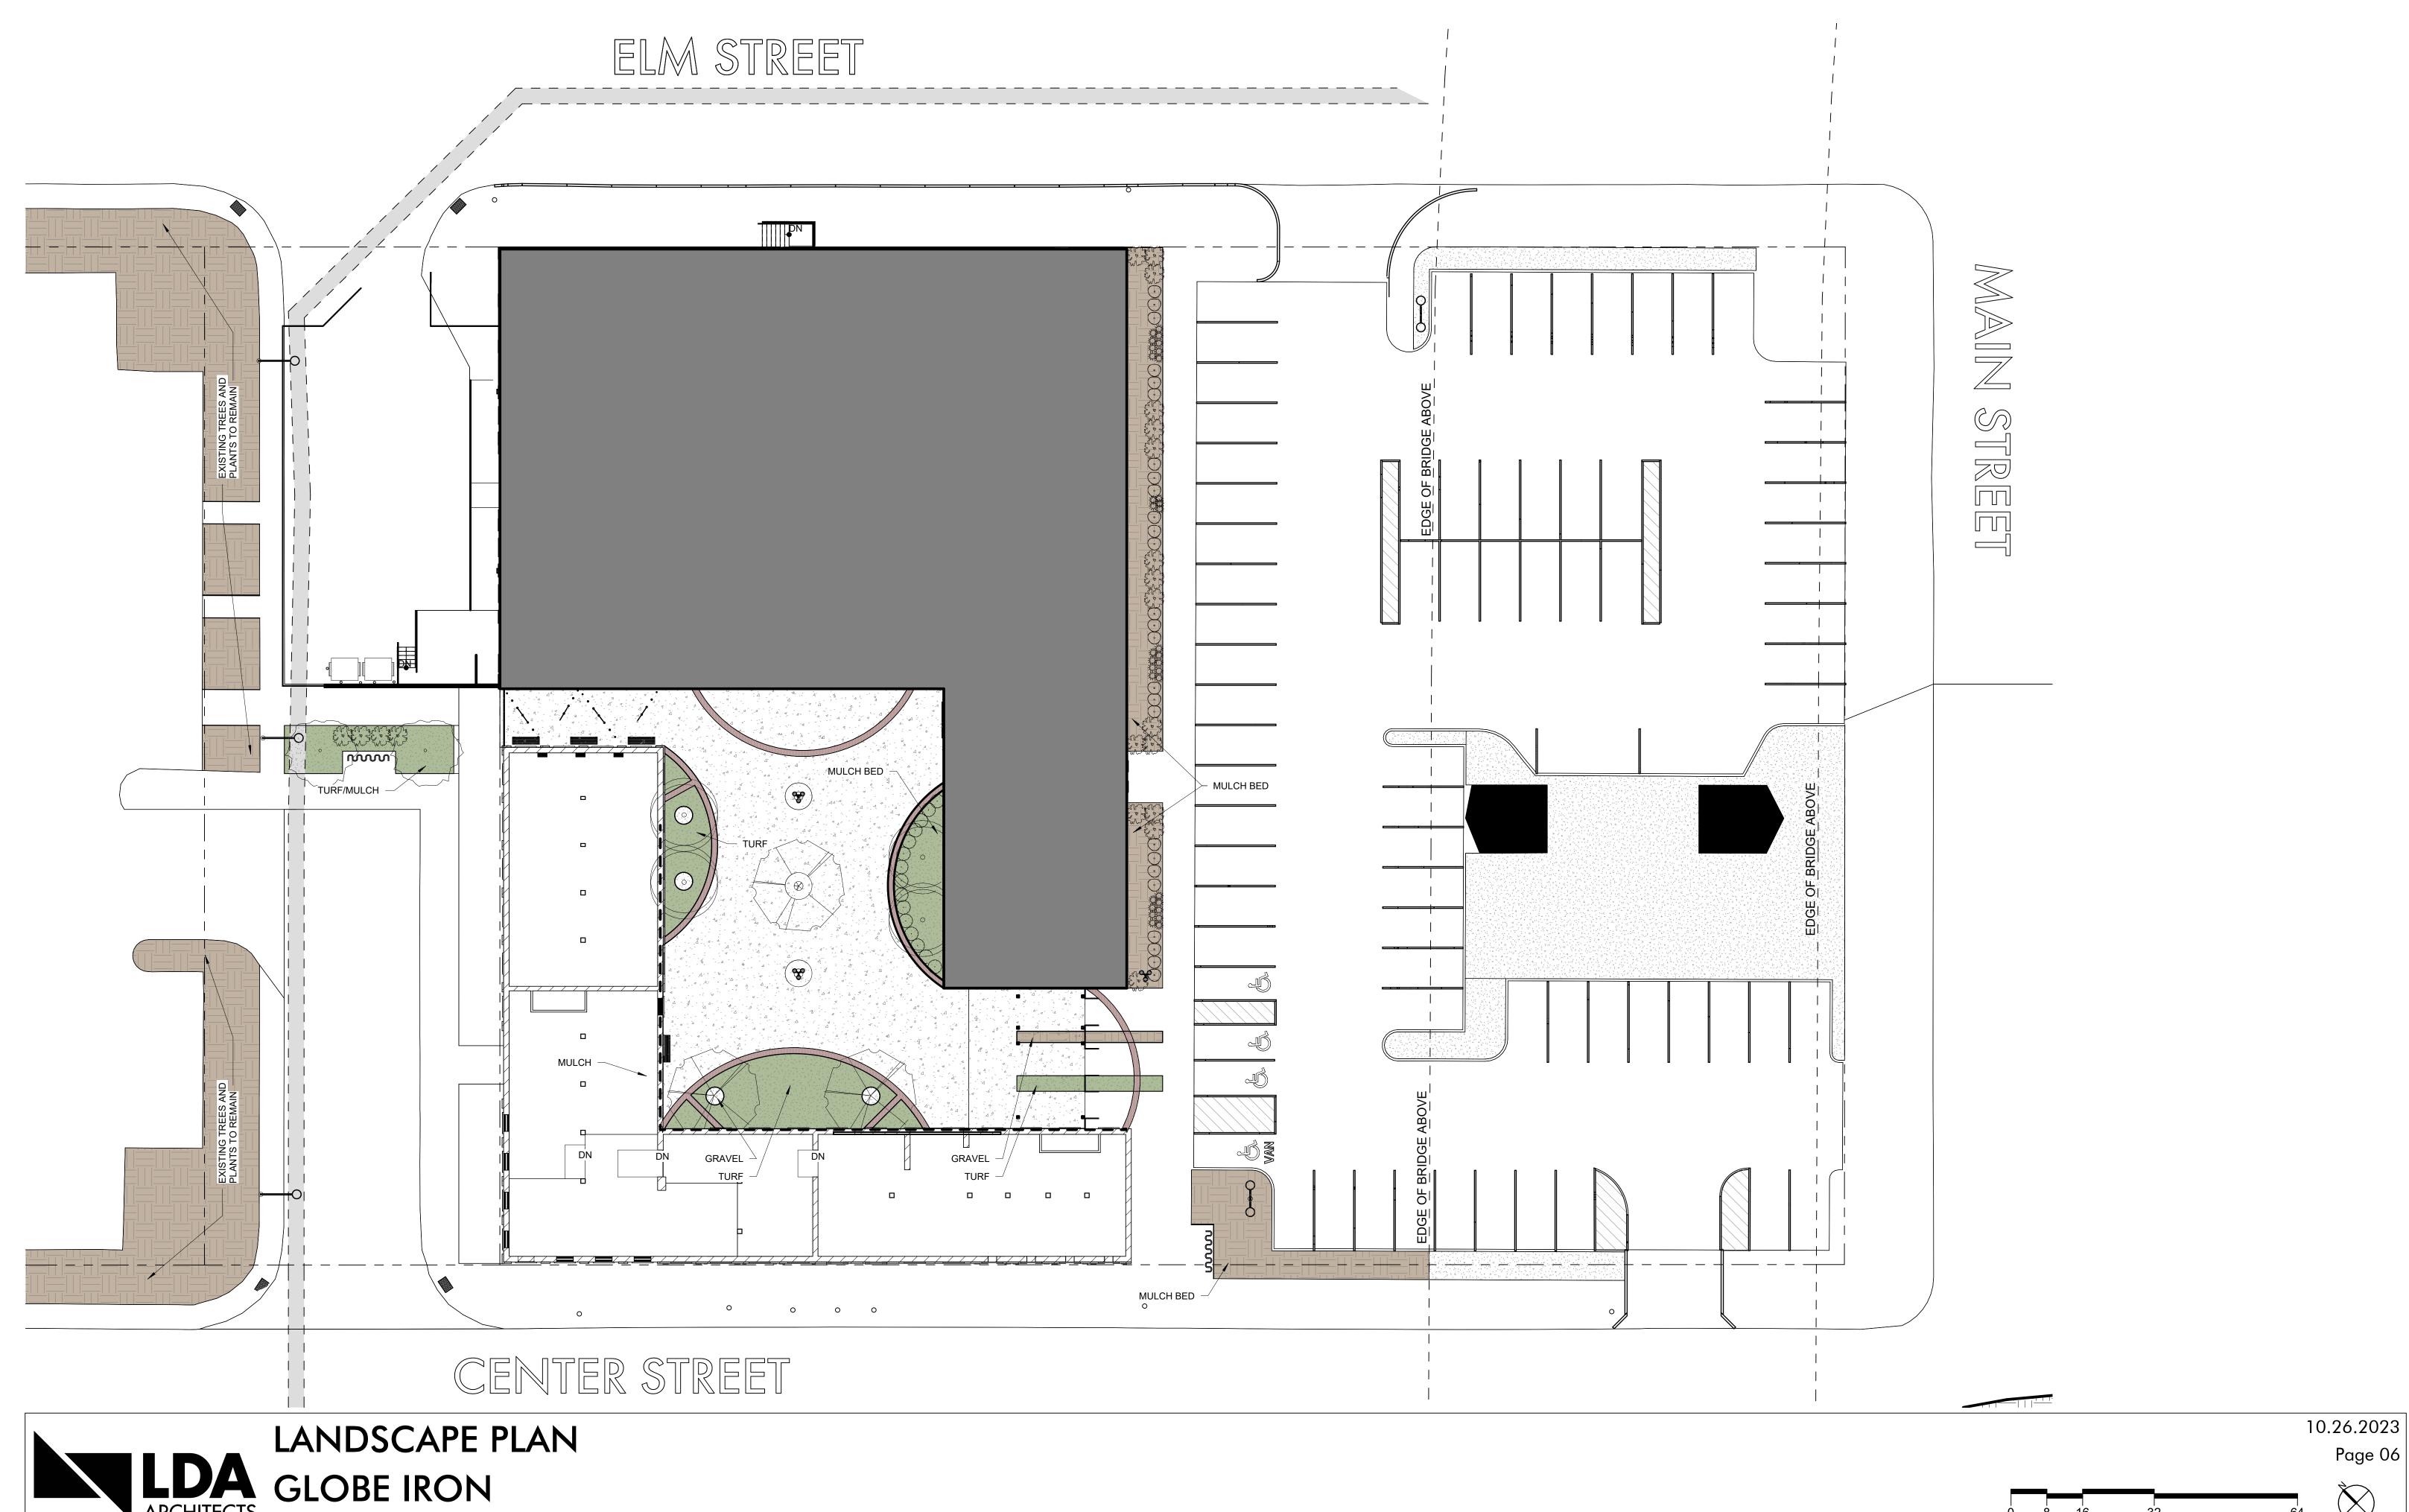

### LANDSCAPE PLAN

STEPHEN M. SCHILL, LICENSE \* 8811

EXPIRATION DATE: 12/31/2023

| SCALE:        | JOB NUMBER:                                                             |
|---------------|-------------------------------------------------------------------------|
| AS NOTED      | 23TILLMAN4                                                              |
|               | DATE:                                                                   |
| TE OF ON      | 01 APRIL 2023                                                           |
| * STEPHEN M.  | CAD FILE NAME:  C:\DRAWING\$\CENTRALARCHIVE\ \$CHILL\SUBDEG\CONCEPT.CAD |
| SCHILL SCHILL | COMEZ (COMEZ MORE)                                                      |
| 8877. CI      | L-1                                                                     |

DRAWING NUMBER

LANDSCAPE PLAN

SCALE: 1" = 8'- 0"

FOR REVIEW ONLY

THIS DRAWING IS A PRELIMINARY PLAN. IT IS INTENDED TO CONVEY GENERAL ARRANGEMENT OF SPACES AND CONCEPT ONLY. DIMENSIONS, WHETHER WRITTEN OR SCALED, ARE APPROXIMATE. ANY DIMENSION CAN CHANGE AT ANY TIME TO FACILITATE CONSTRUCTION NEEDS

THE LANDSCAPE CONTRACTOR IS TO COORDINATE WITH IRRIGATION CONTRACTOR, AND ALSO WITH

THE LANDSCAPE CONTRACTOR SHALL SUBMIT A ONE (I) YEAR MAINTENANCE CONTRACT FOR CONSIDERATION BY THE OWNER, THIS ITEM SHALL BE SEPERATE FROM THE INSTALLATION CONTRACT

G.C. REGARDING IRRIGATION INSTALLATION.

PRELIMINARY Not For Construction

GRAPHIC SCALE

ALL CONSTRUCTION SHALL COMPLY WITH THE REQUIREMENTS OF THE 2019 RESIDENTIAL CODE OF OHIO 4700 TILLMAN

PROJECT SUMMARY