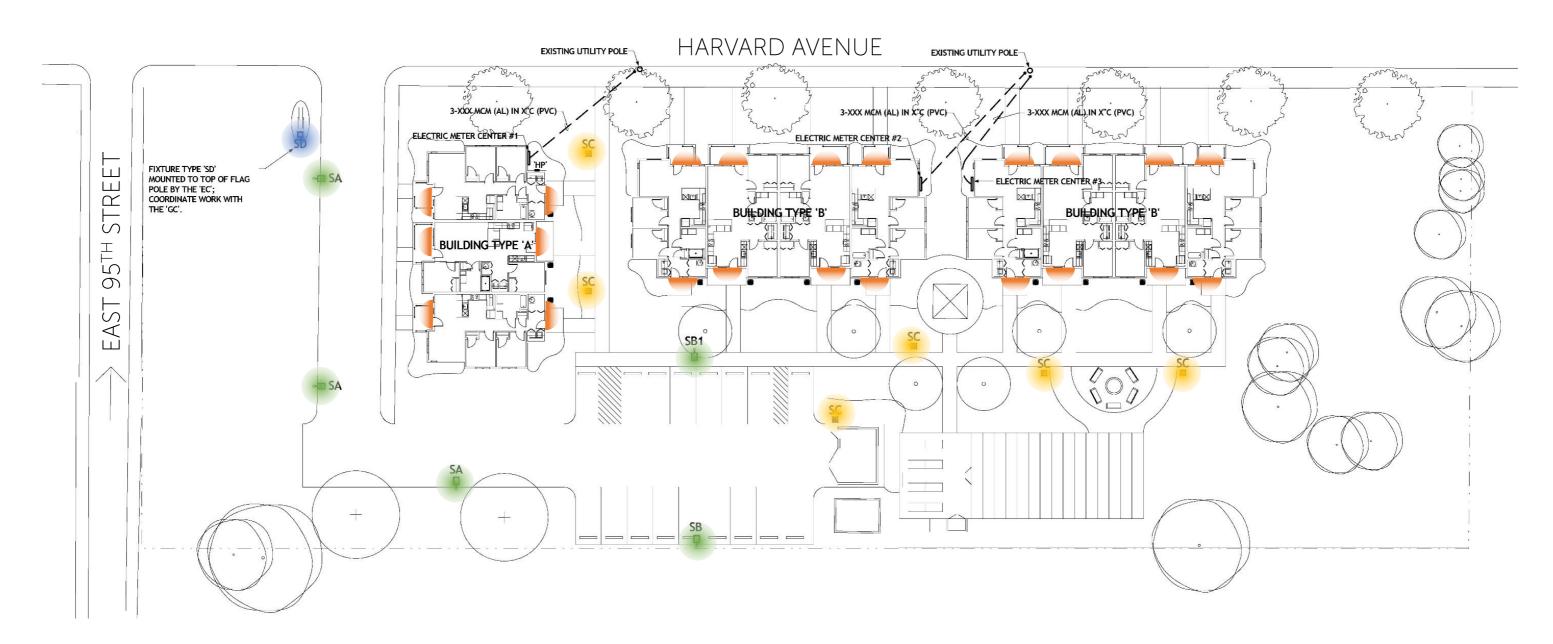

### **East Design Review Case**

EVELAND OF COMPANY OF

November 3, 2023

**EAST2023-031** – Walt Collins Veteran Housing New Construction: Seeking Final Approval

SPA: Union-Miles

**Project Location: East 95th and Harvard Avenue** 

Project Representative: Krysta Pesarchick, City Architecture

Walt Collins Veteran Housing
Union Miles Development Corporation | Design Review Presentation | 10.24.2023

Project Site Zone 2F-B1 Two Family

Height Requirements
35 ft. max. height
Proposed: ±15 ft.

Front Setback
20 ft. specific mapped
Proposed: 20 ft.

Looking East on Harvard Ave

View of Site from E 95th St

Corner of E 95<sup>th</sup> and Harvard Ave