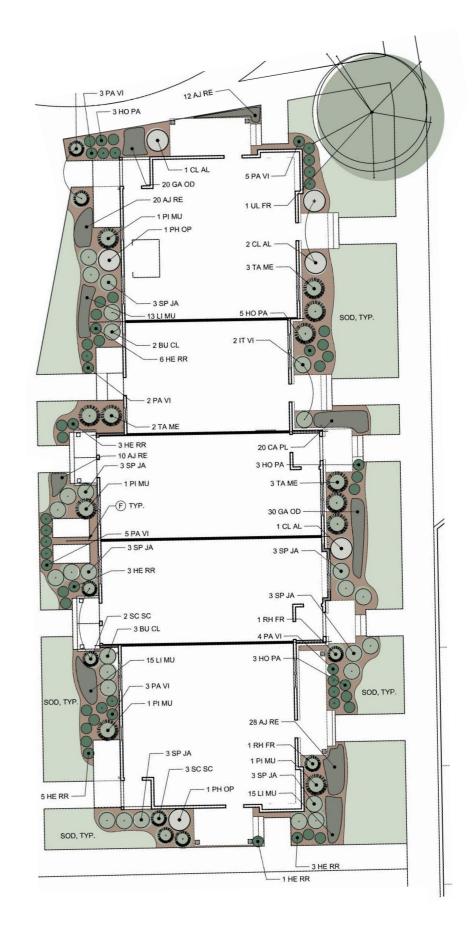

## SANKOFA VILLAGE

Phase 1 MF Building 61 units

Phase 2
Townhomes
50 units

Phase 3
Townhomes
75 units

Phase 4
Townhomes
50 units

Scholar House along Community College Avenue

Demolished Cedar Homes

Tri-C Across Community College Avenue

**Demolished Cedar Homes** 

View of Phase 1 to the East

View of Phase 3 to the South

View of Phase 2 to the East

View of Phase 3 to the East