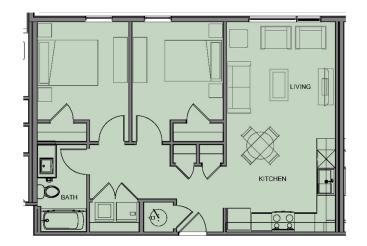

11.3.2023

- **Location:** North of Detroit, between W 45 and W 49<sup>th</sup> across the street from Garrett Morgan HS
- Address: 4700 Tillman Avenue, Cleveland, Ohio 44102
- Scale: 2 Unit Attached Townhomes facing Tillman Avenue and Lake Cottage in rear of lot
- Total Number of Units: 3
- **Square Feet:** Townhomes: 3,099 Gross 2,473 Livable
- Program:
  - Townhomes 2 Bedrooms, 2.5 Bathrooms with Office/Additional Living Space at Garden Level / Open Floor Plan / 3.5 Stories
  - Lake Cottage 2 Bedrooms / 2.5 Bathrooms Customizable / 2.5 Stories
- Parking: Two 2-car attached garages per unit, plus 2 guest parking spaces