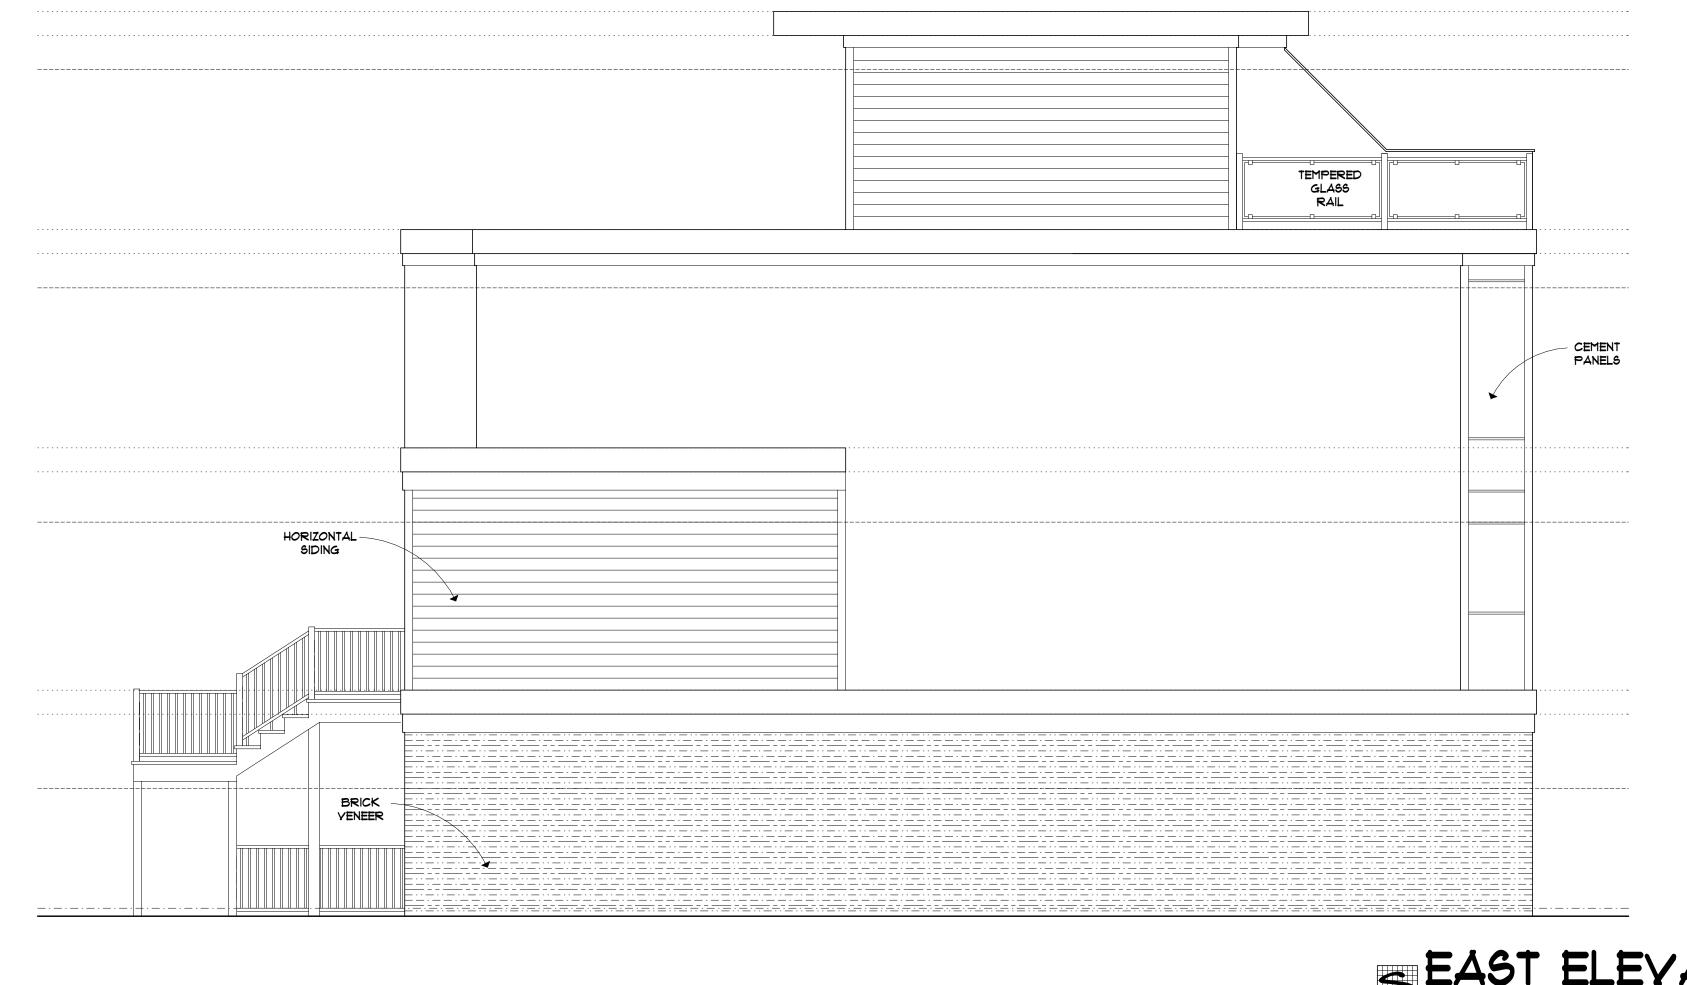

# 4700 Tillman Avenue

City Planning Commission Hearing November 3, 2023

• Parcel is located in a Two-Family Residential District fronting Tillman Avenue.

• **Per §337.031(h)(2):** In any zoning district where a townhouse use is not permitted by right (ex. Single Family, Two (2) Family), the City Planning Commission shall determine, based on the application of division (e) of this section, if a townhouse use shall be permitted.

4700 TILLMAN LOOKING NORTH FROM GMHS PARKING LOT

• (e)

Is the development site layout arranged so as to create visual interest, promote security/safety, promote safe, efficient and comfortable pedestrian & vehicle circulation, conserve natural features and provided useable common and private

open space?

- (e)
  - Is the development visually compatible with nearby properties in scale, height, setbacks, orientation to existing streets, roof lines, architectural character, materials, colors, and proportions of architectural features