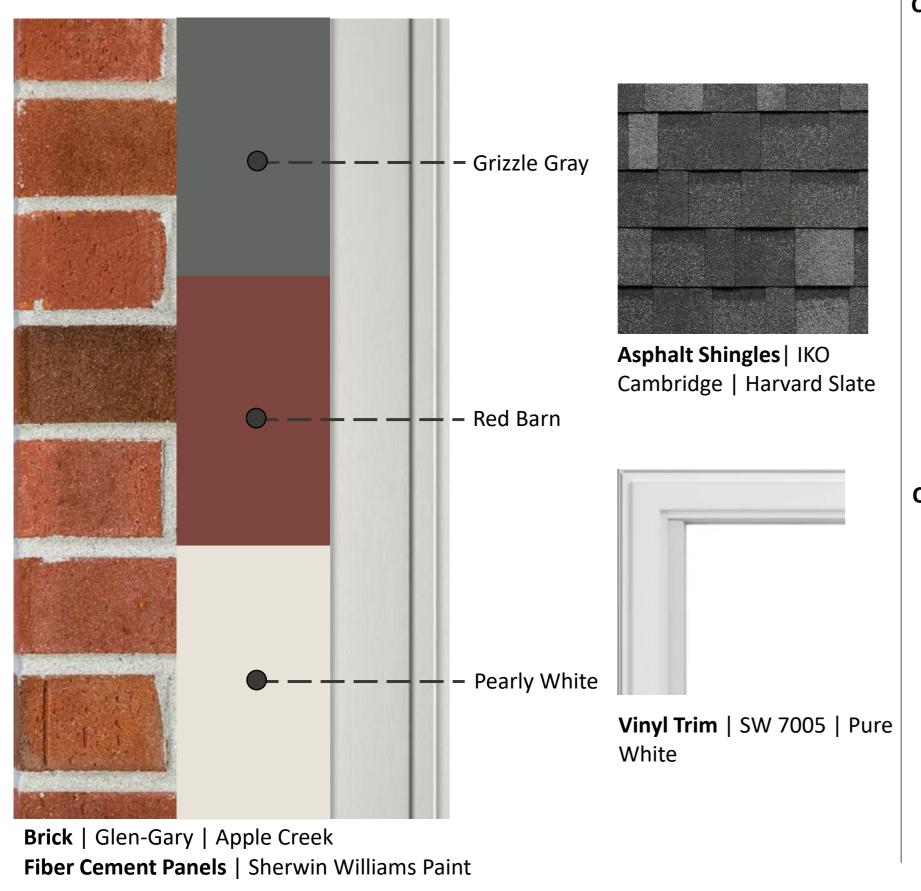

MAKONECHLOA MACRA 'ALL GOLD'  MEMEROCALLIS 'ROSY RETURNS'  MOSTA 'PATRIOT'  PATRIOT HOSTA  PATRIOT | MUGHO PINE  HAMNUS FRANGULA 'FINE LINE'  FINE LINE FERNLEAF BUCKTHORN  SPIRAEA JAPONICA 'LITTLE PRINCESS'  LITTLE PRINCESS SPIREA  I5" HT. No. 5 CONT. CONT. CONT.  AXUS MEDIA 'EVERLOW'  EVERLOW YEW  I5" HT. No. 3 CONT. CONT.  AXUS MEDIA 'EVERLOW'  EVERLOW YEW  I5" HT. No. 3 CONT.  ACONT.  ACONT.  ACONT.  ACONT.  ACONT.  ACONT.  BURGUNDY GLOW BUGLEWEED  BURGUNDY GLOW BU |



Bench



**Bike Racks** 



**Waste Receptacle** 





Sankofa Village – Phase 4 | Landscape Plans | Landscape Plans



Building 1 Plan (15 Unit)



Building 2 Plan (8 Unit)





Building 3 Plan (10 Unit)



Building 5 Plan (9 Unit)



Building 4 Section (8 Unit)



Cedar Redevelopment Phase IV LLC | City Architecture



Color Palette 1 | Buildings 1, 3, 5 Artichoke Cape Cod Gray Cityscape – – – Natural Linen ── ── Natural Linen Vinyl Siding | Juniper Ridge **Door Colors** Color Palette 2 | Buildings 2,4 ── ── Waterloo Monterey Sand Studio Clay Natural Linen ── ── Natural Linen Vinyl Siding | Mystic Blue **Door Colors** 



**Building 1** | Front Elevation



**Building 1**| Side Elevation



Color Palette 1 | Buildings 1, 3, 5



**Building 2**| Front Elevation



Color Palette 2 | Buildings 2, 4



**Building 3** | Front Elevation



**Building 4** | Front Elevation



**Building 5** | Front Elevation



Color Palette 2 | Buildings 2, 4





Front Elevation



**Rear Elevation** 



East Elevation





**Rear Elevation** 









**Rear Elevation** 









**Rear Elevation** 





# **Cleveland City