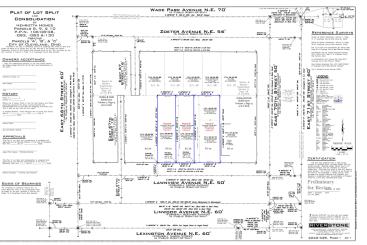

### **Lot Consolidation / Split**

November 3, 2023

For PPNs# 106-09-059 & -134

**Address: 6902 Zoeter Avenue** 

Representative: Carolyn Dawson, Famicos

### Seeking Lot Consolidation Approval for Henrietta Homes Project

PPNs 106-09-059 & -134

City Planning Commission November 3, 2023