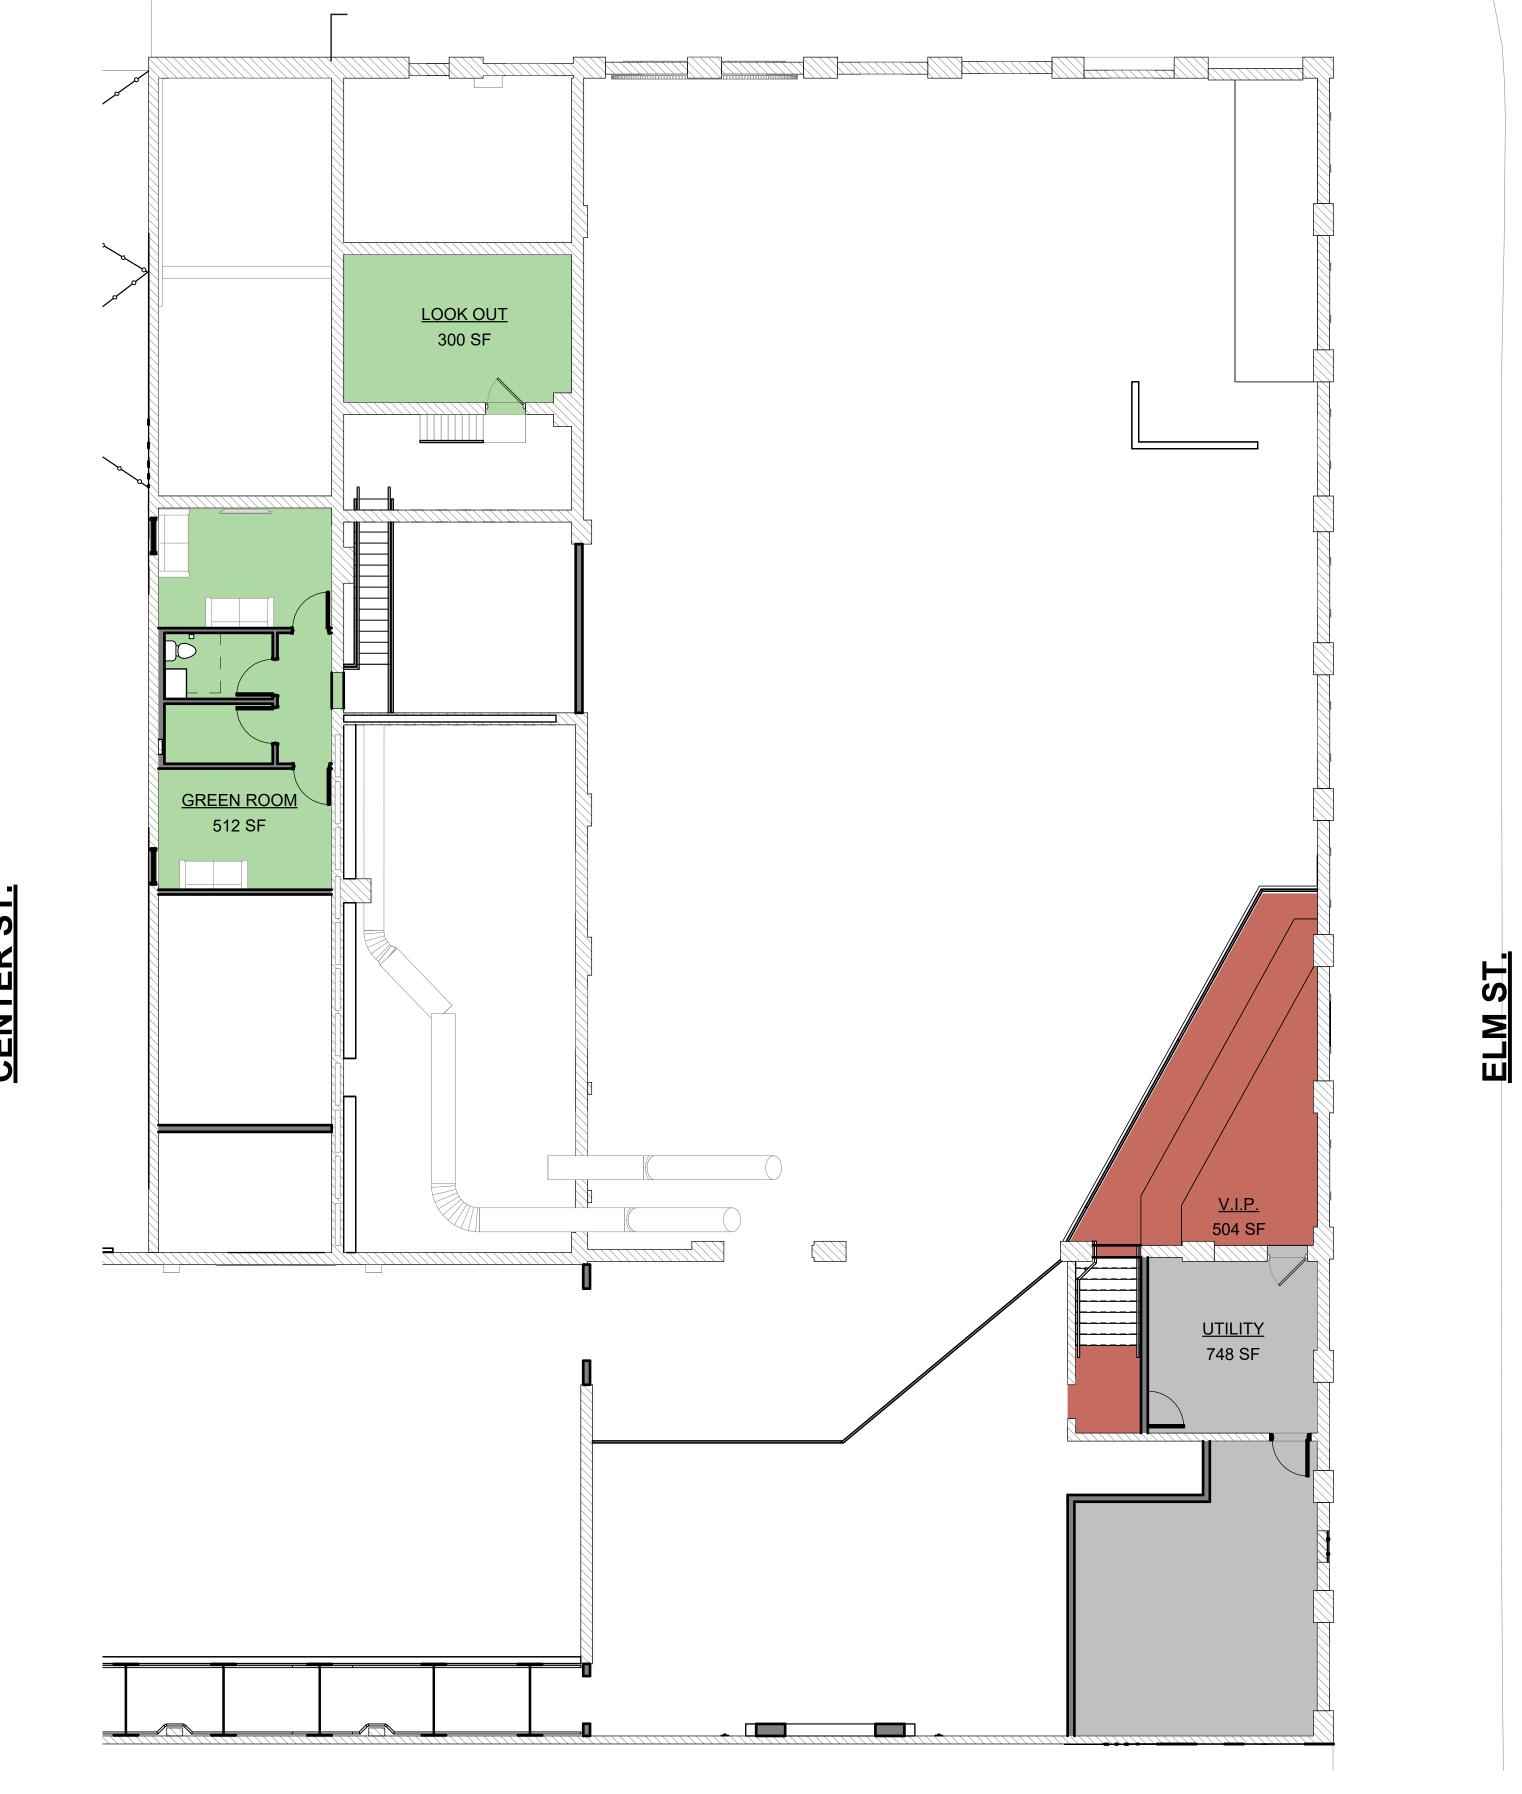

# 4700 Tillman Avenue

City Planning Commission Hearing November 3, 2023

• Parcel is located in a Two-Family Residential District fronting Tillman Avenue.

• **Per §337.031(h)(2):** In any zoning district where a townhouse use is not permitted by right (ex. Single Family, Two (2) Family), the City Planning Commission shall determine, based on the application of division (e) of this section, if a townhouse use shall be permitted.

4700 TILLMAN LOOKING NORTH FROM GMHS PARKING LOT

• (e)

Is the development site layout arranged so as to create visual interest, promote security/safety, promote safe, efficient and comfortable pedestrian & vehicle circulation, conserve natural features and provided useable common and private

open space?

- (e)
  - Is the development visually compatible with nearby properties in scale, height, setbacks, orientation to existing streets, roof lines, architectural character, materials, colors, and proportions of architectural features

AERIAL VICINITY PLAN

NTS

NEIGHBORHOOD CONTEXT PHOTOS

4700 TILLMAN LOOKING NORTH FROM GMHS PARKING LOT