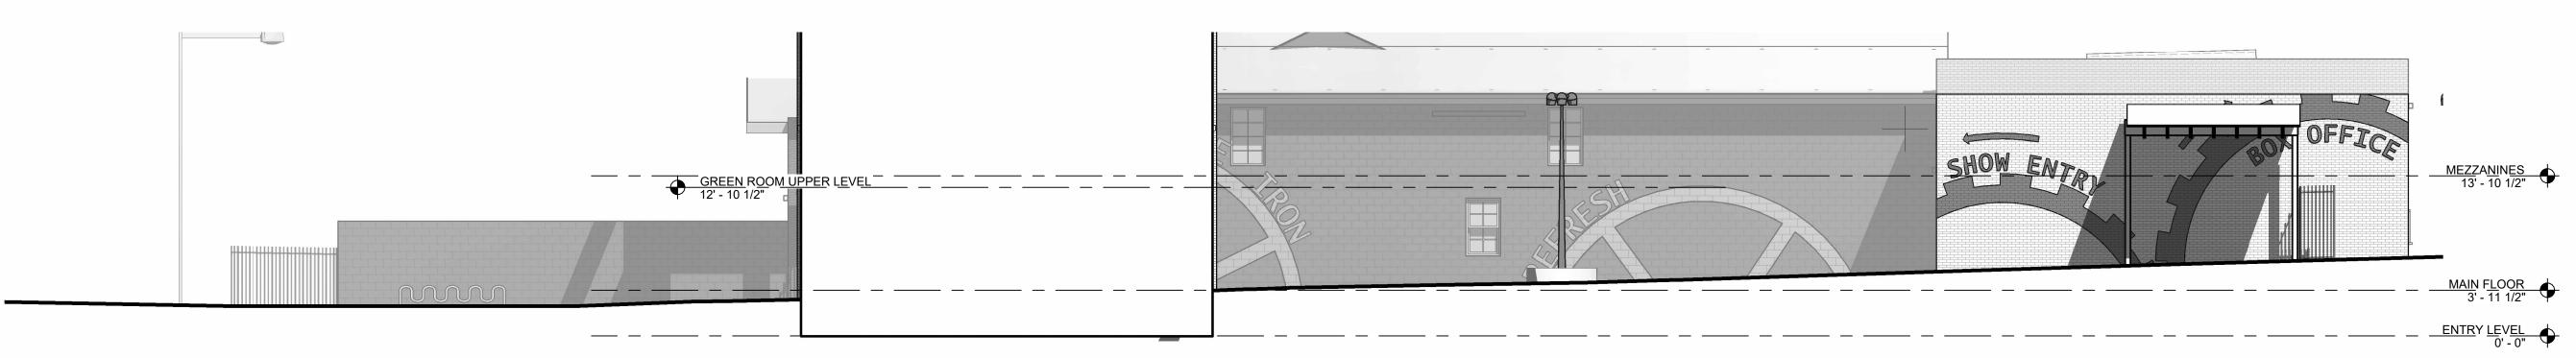

### EXTERIOR PERSPECTIVES

SCALE: NTS

NOTE: 3-D RENDERINGS ARE FOR AESTHETIC REFERENCE ONLY: REFER TO ARCHITECTURAL PLANS AND ELEVATIONS FOR CONSTRUCTION DETAILS AND BASE ANY MATERIAL SELECTIONS OFF OF PHYSICAL SAMPLES.

DRAWING SCALE

**DATE:** 09/15/23

DRAWING NUMBER:

EP-4

SOUTH ELEVATION

SCALE: 1/4" = 1'0"

NORTH ELEVATION

SCALE: 1/4" = 1' O"