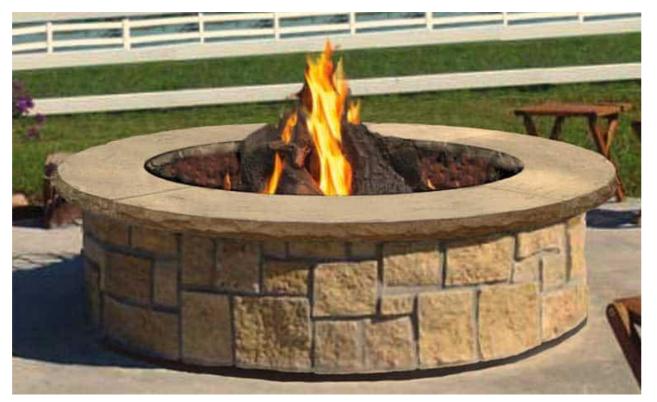

Panicum virgatum 'Rotstrahlbusch' Red Rays Switch Grass

Tradescantia 'Concord Grape' Concorde Grape Spiderwort

Phlox subulata 'Emerald Blue' Moss phlox - Emerald Blue

Fire Pit Decorative block

Benches & loose seating LandscapeForms - Harpo