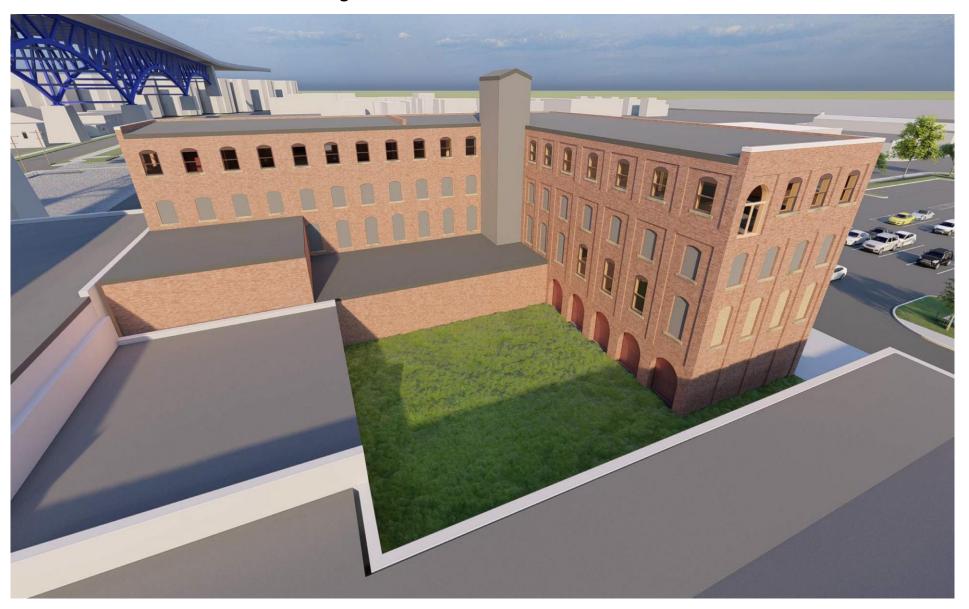

# 4700 Tillman Avenue

City Planning Commission Hearing November 3, 2023

• Parcel is located in a Two-Family Residential District fronting Tillman Avenue.

• **Per §337.031(h)(2):** In any zoning district where a townhouse use is not permitted by right (ex. Single Family, Two (2) Family), the City Planning Commission shall determine, based on the application of division (e) of this section, if a townhouse use shall be permitted.

4700 TILLMAN LOOKING NORTH FROM GMHS PARKING LOT

• (e)

Is the development site layout arranged so as to create visual interest, promote security/safety, promote safe, efficient and comfortable pedestrian & vehicle circulation, conserve natural features and provided useable common and private

AERIAL VICINITY PLAN

NTS

NEIGHBORHOOD CONTEXT PHOTOS

4700 TILLMAN LOOKING NORTH FROM GMHS PARKING LOT