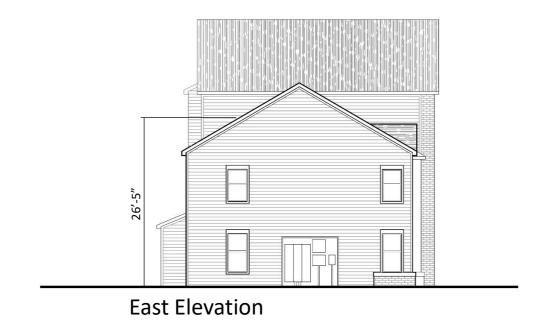

# 4700 Tillman Avenue

City Planning Commission Hearing November 3, 2023

• Parcel is located in a Two-Family Residential District fronting Tillman Avenue.

• **Per §337.031(h)(2):** In any zoning district where a townhouse use is not permitted by right (ex. Single Family, Two (2) Family), the City Planning Commission shall determine, based on the application of division (e) of this section, if a townhouse use shall be permitted.

4700 TILLMAN LOOKING NORTH FROM GMHS PARKING LOT

• (e)

Is the development site layout arranged so as to create visual interest, promote security/safety, promote safe, efficient and comfortable pedestrian & vehicle circulation, conserve natural features and provided useable common and private