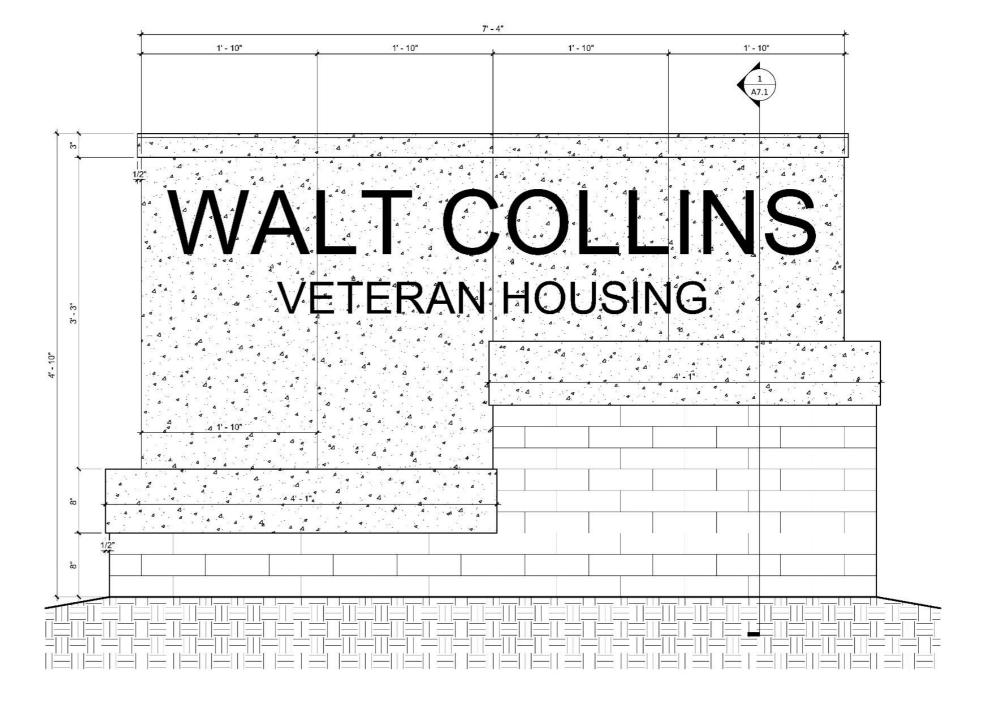

### **East Design Review Case**

EVELAND OF COMPANY OF

November 3, 2023

**EAST2023-031** – Walt Collins Veteran Housing New Construction: Seeking Final Approval

SPA: Union-Miles

**Project Location: East 95th and Harvard Avenue** 

Project Representative: Krysta Pesarchick, City Architecture

Walt Collins Veteran Housing
Union Miles Development Corporation | Design Review Presentation | 10.24.2023

Project Site Zone 2F-B1 Two Family