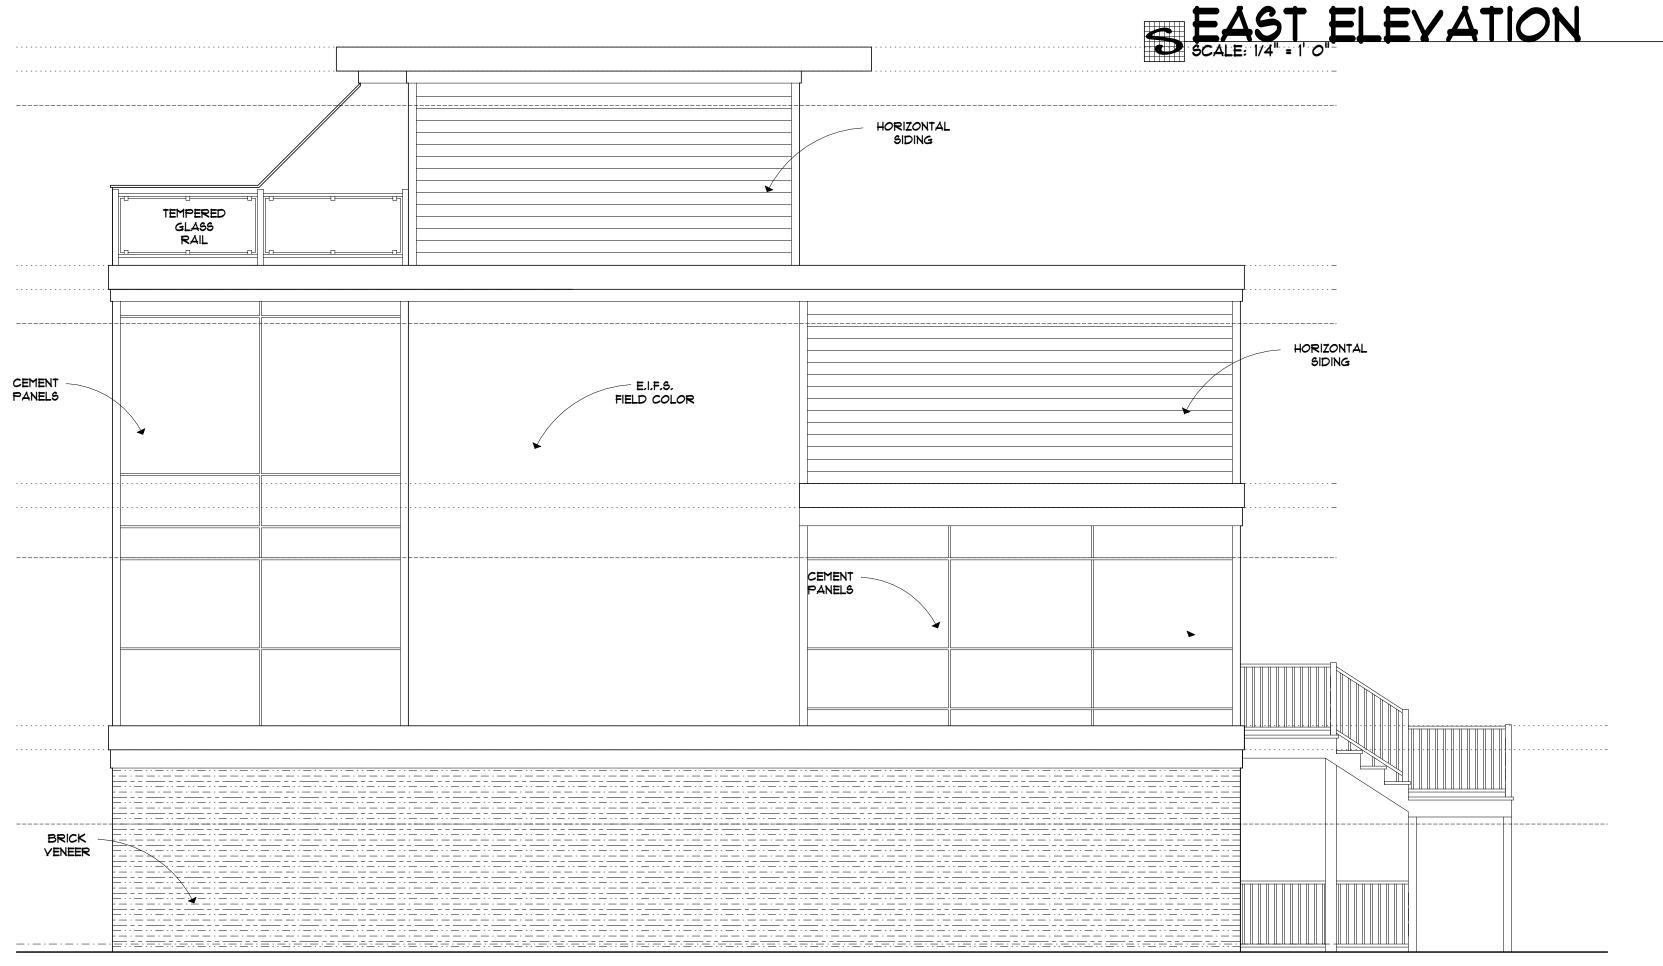

# 4700 Tillman Avenue

City Planning Commission Hearing November 3, 2023

• Parcel is located in a Two-Family Residential District fronting Tillman Avenue.

• **Per §337.031(h)(2):** In any zoning district where a townhouse use is not permitted by right (ex. Single Family, Two (2) Family), the City Planning Commission shall determine, based on the application of division (e) of this section, if a townhouse use shall be permitted.

4700 TILLMAN LOOKING NORTH FROM GMHS PARKING LOT

• (e)

Is the development site layout arranged so as to create visual interest, promote security/safety, promote safe, efficient and comfortable pedestrian & vehicle circulation, conserve natural features and provided useable common and private

open space?

- (e)
  - Is the development visually compatible with nearby properties in scale, height, setbacks, orientation to existing streets, roof lines, architectural character, materials, colors, and proportions of architectural features

AERIAL VICINITY PLAN

NTS

NEIGHBORHOOD CONTEXT PHOTOS

4700 TILLMAN LOOKING NORTH FROM GMHS PARKING LOT