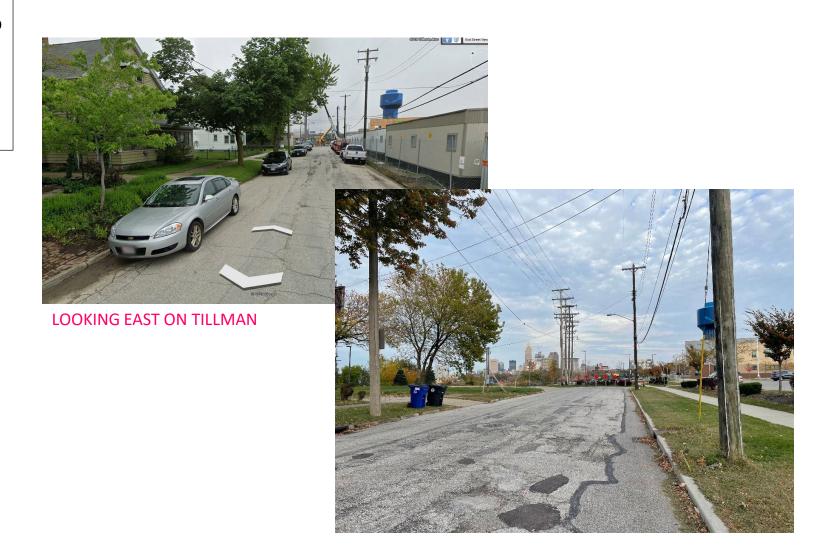

AERIAL VICINITY PLAN

NTS

NEIGHBORHOOD CONTEXT PHOTOS

4700 TILLMAN LOOKING NORTH FROM GMHS PARKING LOT

#### NEIGHBORHOOD CONTEXT PHOTOS

11.3.2023

ACROSS THE STREET FROM PARCEL LOOKING NW

NEIGHBORHOOD CONTEXT PHOTOS

11.3.2023

LOOKING SOUTH FROM SITE

#### NEIGHBORHOOD CONTEXT PHOTOS

11.3.2023

LOOKING NORTH FROM SITE

#### NEIGHBORHOOD CONTEXT PHOTOS

LOOKING WEST ON TILLMAN FROM W 45

EXISTING SITE/ TRANSIT ACCESS: RAIL

**EXISTING** SITE/ **TRANSIT ACCESS: BUS** 