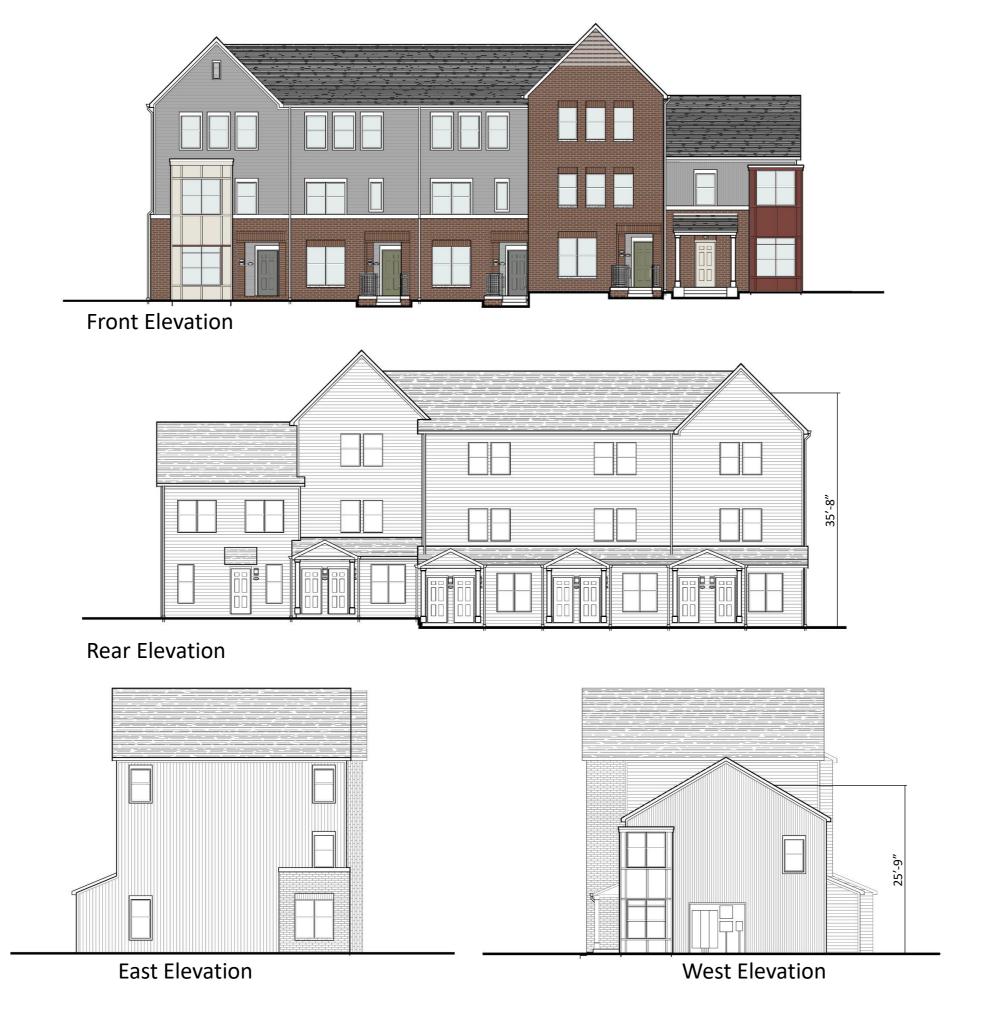

DRAWING SCALE

**DATE:** 09/15/23

DRAWING NUMBER:

EP-4

SOUTH ELEVATION

SCALE: 1/4" = 1'0"

NORTH ELEVATION

SCALE: 1/4" = 1' O"

JOB NUMBER:

DRAWING NUMBER

8877. RED AR

STEPHEN M. SCHILL, LICENSE \* 8877 EXPIRATION DATE: 12/31/2023

SCALE: 1/4" = 1' O"

EXTERIOR ELEVATIONS

SCALE: 1/4" = 1' O" ALL CONSTRUCTION SHALL COMPLY WITH THE REQUIREMENTS OF THE 2019 RESIDENTIAL CODE OF OHIO