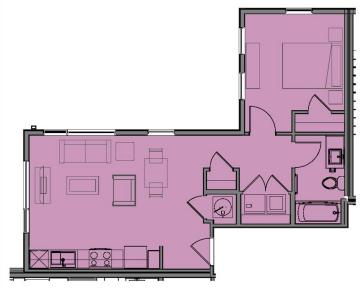

11.3.2023

- **Location:** North of Detroit, between W 45 and W 49<sup>th</sup> across the street from Garrett Morgan HS
- Address: 4700 Tillman Avenue, Cleveland, Ohio 44102
- Scale: 2 Unit Attached Townhomes facing Tillman Avenue and Lake Cottage in rear of lot
- Total Number of Units: 3
- **Square Feet:** Townhomes: 3,099 Gross 2,473 Livable
- Program:
  - Townhomes 2 Bedrooms, 2.5 Bathrooms with Office/Additional Living Space at Garden Level / Open Floor Plan / 3.5 Stories
  - Lake Cottage 2 Bedrooms / 2.5 Bathrooms Customizable / 2.5 Stories
- Parking: Two 2-car attached garages per unit, plus 2 guest parking spaces