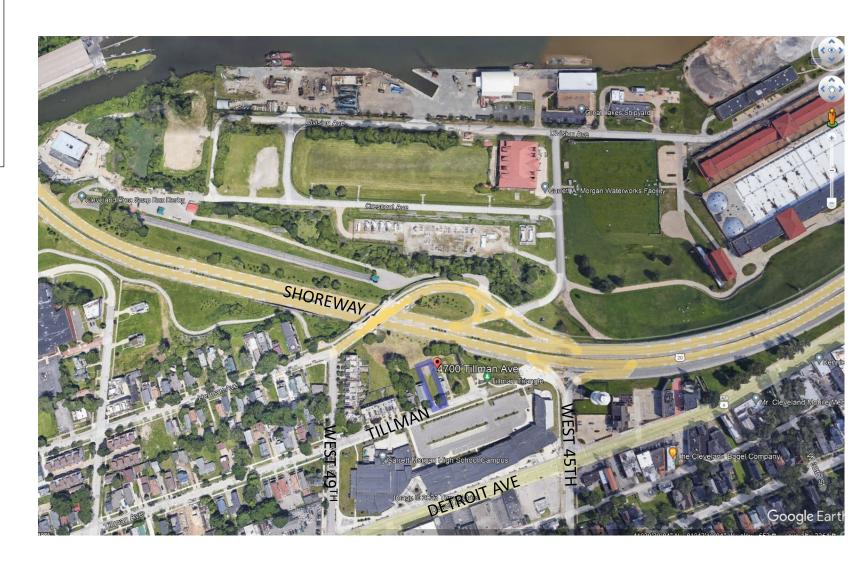

11.3.2023

- **Location:** North of Detroit, between W 45 and W 49<sup>th</sup> across the street from Garrett Morgan HS
- Address: 4700 Tillman Avenue, Cleveland, Ohio 44102
- Scale: 2 Unit Attached Townhomes facing Tillman Avenue and Lake Cottage in rear of lot
- Total Number of Units: 3
- **Square Feet:** Townhomes: 3,099 Gross 2,473 Livable
- Program:
  - Townhomes 2 Bedrooms, 2.5 Bathrooms with Office/Additional Living Space at Garden Level / Open Floor Plan / 3.5 Stories
  - Lake Cottage 2 Bedrooms / 2.5 Bathrooms Customizable / 2.5 Stories
- Parking: Two 2-car attached garages per unit, plus 2 guest parking spaces