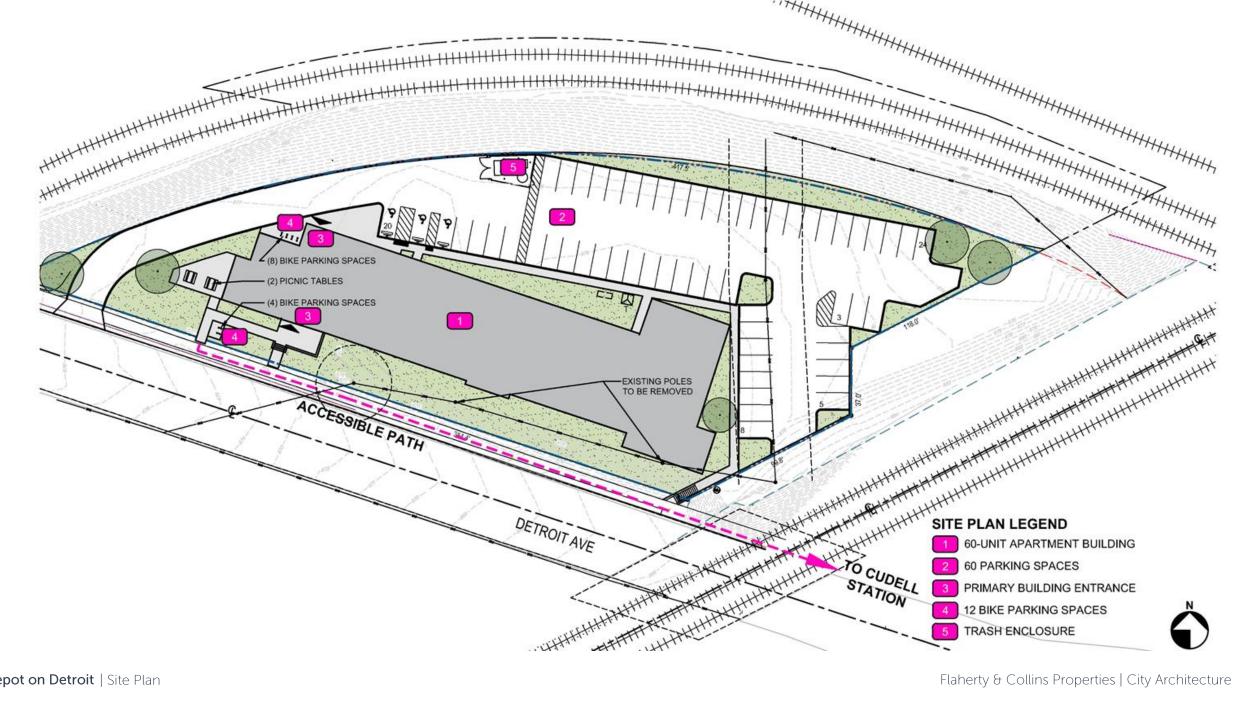

# 4700 Tillman Avenue

City Planning Commission Hearing November 3, 2023

• Parcel is located in a Two-Family Residential District fronting Tillman Avenue.

• **Per §337.031(h)(2):** In any zoning district where a townhouse use is not permitted by right (ex. Single Family, Two (2) Family), the City Planning Commission shall determine, based on the application of division (e) of this section, if a townhouse use shall be permitted.

4700 TILLMAN LOOKING NORTH FROM GMHS PARKING LOT

• (e)

Is the development site layout arranged so as to create visual interest, promote security/safety, promote safe, efficient and comfortable pedestrian & vehicle circulation, conserve natural features and provided useable common and private

open space?

- (e)
  - Is the development visually compatible with nearby properties in scale, height, setbacks, orientation to existing streets, roof lines, architectural character, materials, colors, and proportions of architectural features