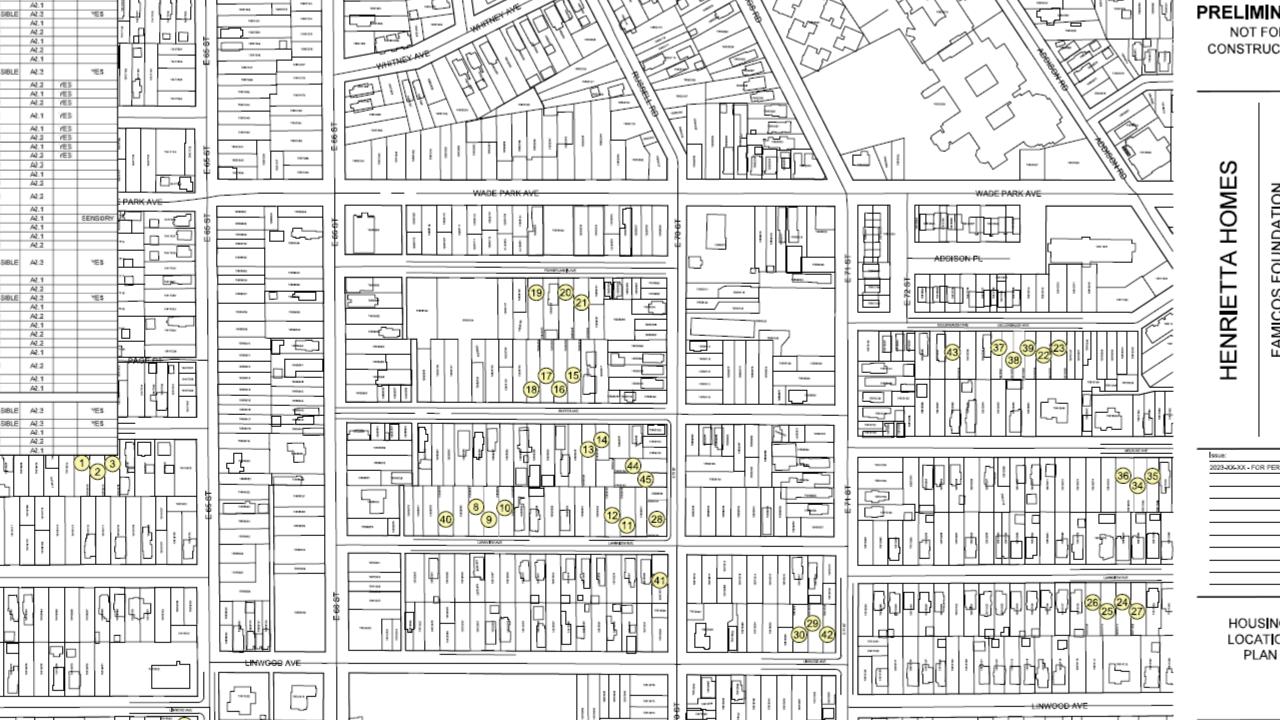

### **Lot Consolidation / Split**

November 3, 2023

For PPNs# 106-09-059 & -134

**Address: 6902 Zoeter Avenue** 

Representative: Carolyn Dawson, Famicos

### Seeking Lot Consolidation Approval for Henrietta Homes Project

PPNs 106-09-059 & -134

City Planning Commission November 3, 2023