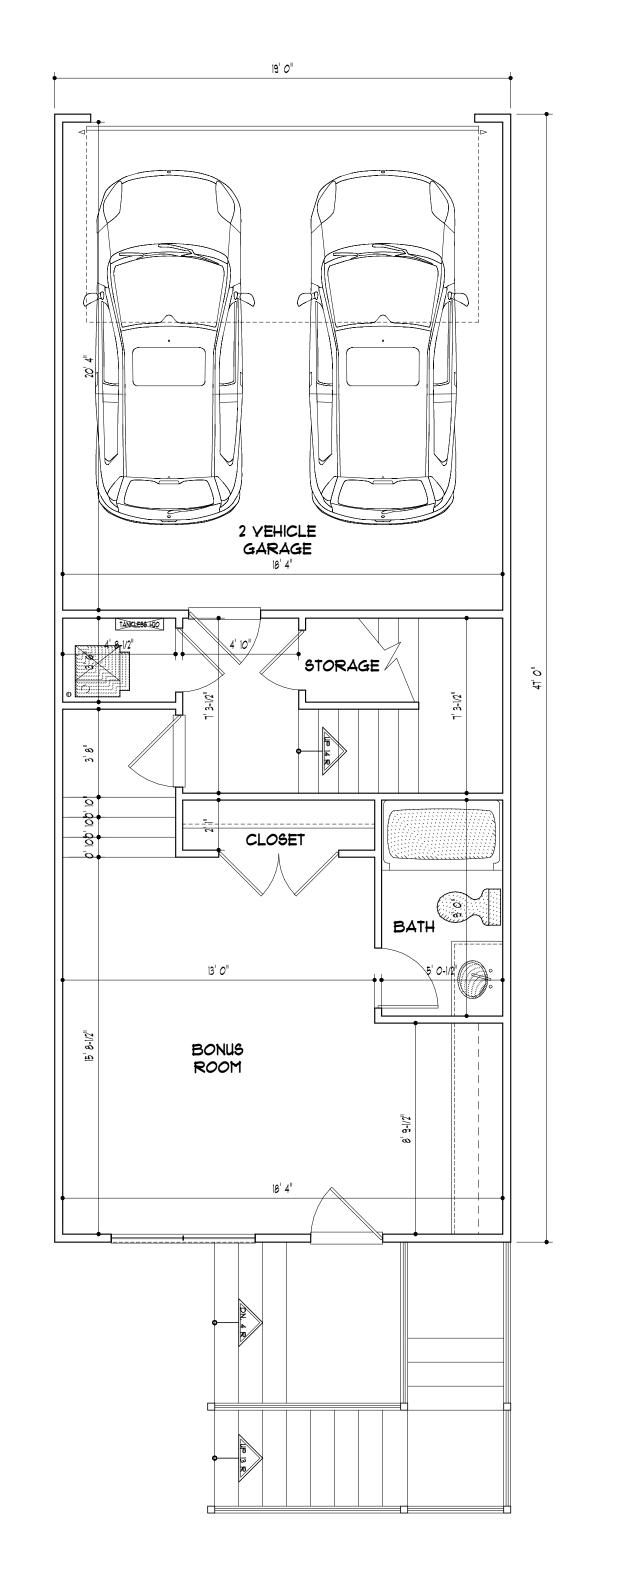

11.3.2023

- **Location:** North of Detroit, between W 45 and W 49<sup>th</sup> across the street from Garrett Morgan HS
- Address: 4700 Tillman Avenue, Cleveland, Ohio 44102
- Scale: 2 Unit Attached Townhomes facing Tillman Avenue and Lake Cottage in rear of lot
- Total Number of Units: 3
- **Square Feet:** Townhomes: 3,099 Gross 2,473 Livable
- Program:
  - Townhomes 2 Bedrooms, 2.5 Bathrooms with Office/Additional Living Space at Garden Level / Open Floor Plan / 3.5 Stories
  - Lake Cottage 2 Bedrooms / 2.5 Bathrooms Customizable / 2.5 Stories
- Parking: Two 2-car attached garages per unit, plus 2 guest parking spaces

SCALE: 1/4" = 1' 0"

LOWER FLOOR PLAN

**GRAPHIC SCALE** 

SCALE: 1/4" = 1'0"

MAIN FLOOR PLAN

SCALE: 1/4" = 1' O"

PRELIMINARY Not For Construction FOR REVIEW ONLY

THIS DRAWING IS A PRELIMINARY PLAN, IT IS INTENDED TO CONVEY GENERAL ARRANGEMENT OF SPACES AND CONCEPT ONLY. DIMENSIONS, WHETHER WRITTEN OR SCALED, ARE APPROXIMATE. ANY DIMENSION CAN CHANGE AT ANY TIME TO FACILITATE CONSTRUCTION NEEDS