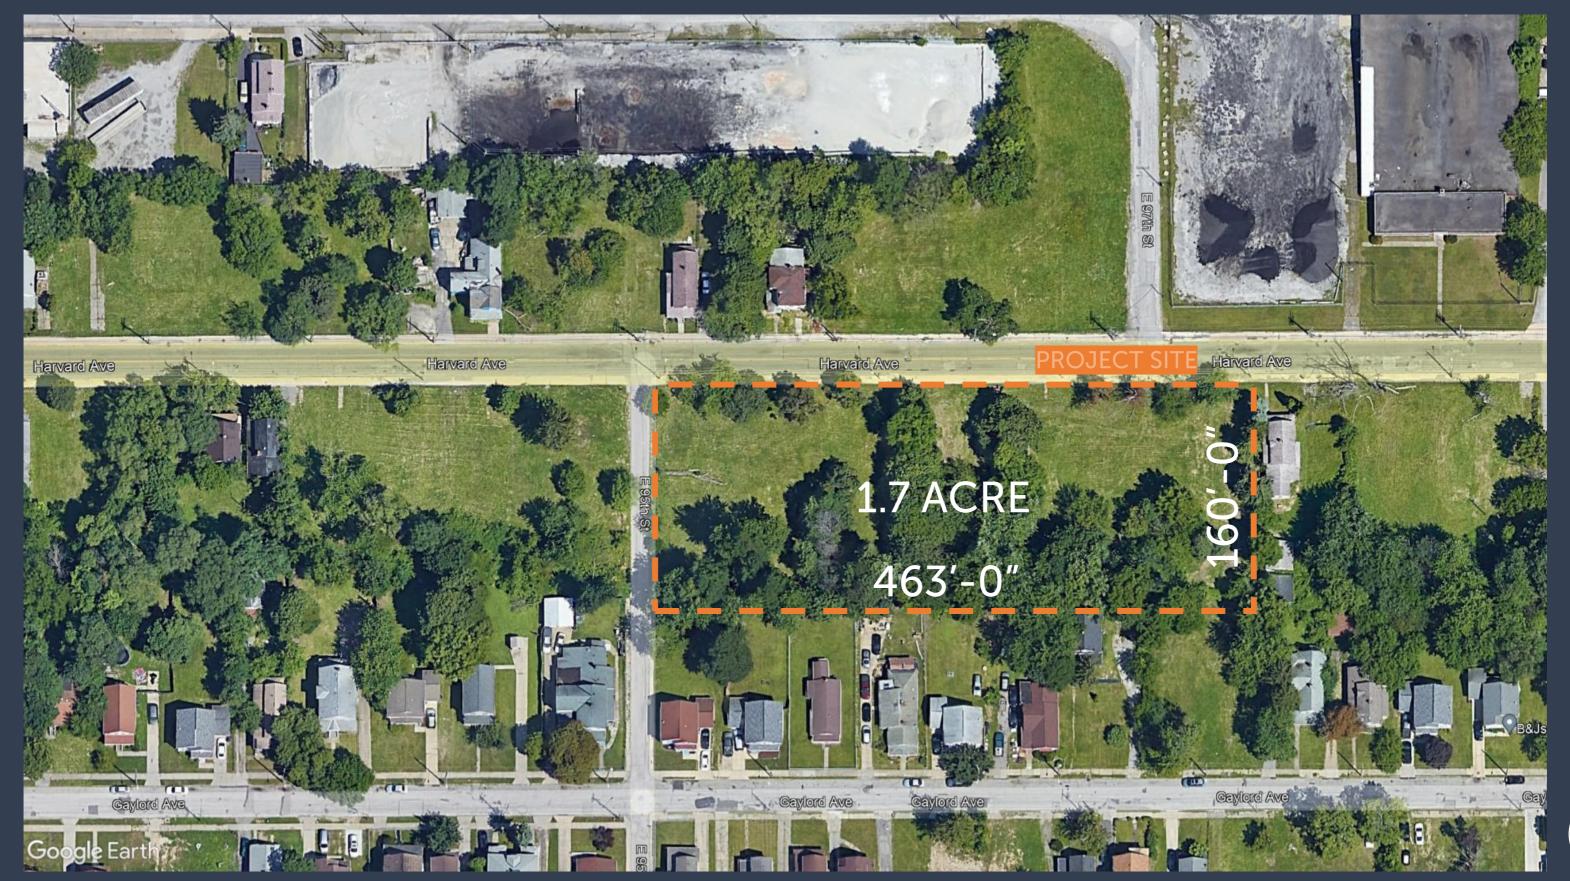

### **East Design Review Case**

EVELAND OF COMPANY OF

November 3, 2023

**EAST2023-031** – Walt Collins Veteran Housing New Construction: Seeking Final Approval

SPA: Union-Miles

**Project Location: East 95th and Harvard Avenue** 

Project Representative: Krysta Pesarchick, City Architecture

Walt Collins Veteran Housing
Union Miles Development Corporation | Design Review Presentation | 10.24.2023

Project Site Zone 2F-B1 Two Family