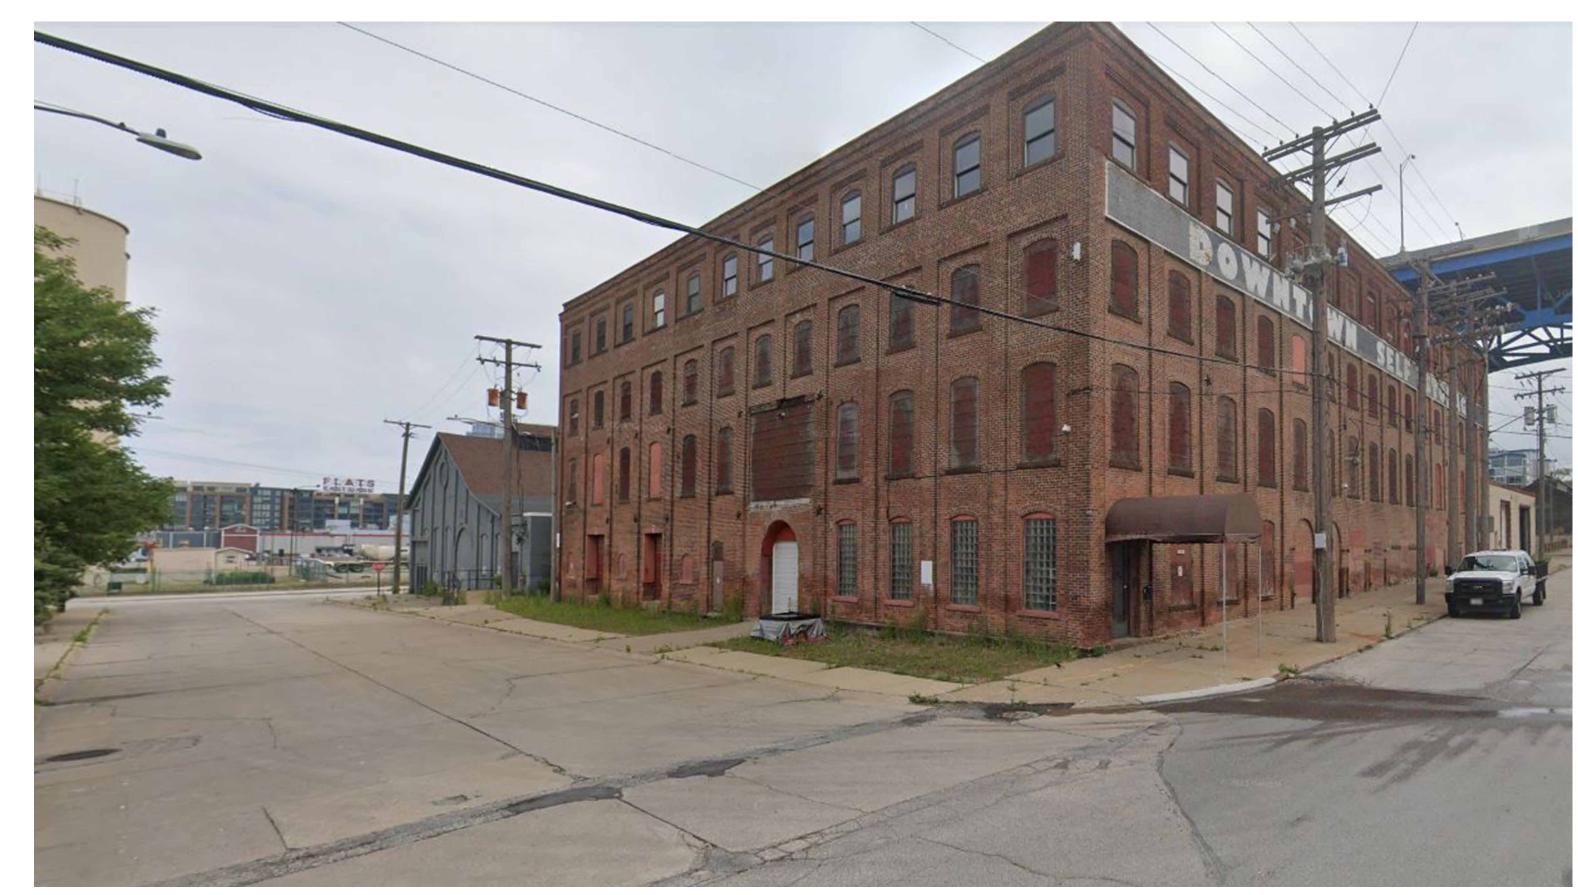

## **Staff Report**



November 3, 2023



#### **Committee Recommendation:** Approved with **Conditions:**

Consider shade trees on Detroit; evergreen on northern property line as well Parking could be reduced on site if desired Project is in TOD area and should be considerate of facility amenities related to that overall goal given proximity to Red line transit station and bus route (#26 - Detroit Ave.)

SPA: Edgewater

#### **Downtown | Flats Design Review Case**

LE CONTROL OF THE PROPERTY OF

November 3, 2023

**DF2023-041 – Globe Iron Building Restoration**: Seeking Conceptual Approval

SPA: Cuyahoga Valley

**Project Address: 2325 Elm Street** 

Project Representative: Jesse Sweigart, LDA Architects

# AEG PRESENTS: GLOBE IRON (FOUNDRY)









CENTER AND MAIN

ELM AND MAIN EL





CENTER AND SPRUCE























LDA GLOBE IRON
ARCHITECTS
AEG PRESENTS



CERCIS CANADENSSI 'FOREST PANSY' FOREST PANSY REDBUD



GLEDITSIA TRIACANTHOS F INERMIS 'SKYLINE' SKYLINE HONEYLOCUST



AMALENCHIER CANADENSIS SERVICEBERRY



GINKGO BILOBA 'SKY TOWER' SKY TOWER GINKGO



ASTILBE X ARENDSII 'DEUSCHLAND' DEUTSCHLAND ASTILBE



HAKONECHLOA MACRA JAPANESE FOREST GRASS



RHODODENDRON 'DOUBLE SHOT GRAPE'
DOUBLE SHOT GRAPE AZALEA



CALAMAGROSTIS X ACUTIFLORA 'KARL FOERSTER' KARL FOERSTER FEATHER REED GRASS



JUNIPERUS COMMUNIS 'ALPINE CARPET' ALPINE CARPET JUNIPER



### SITE FURNITURE







CRUSHED STONE / PEA GRAVEL



UNILOCK MECOTRO SLAB OR RECLAIMED BRICKS



ARTIFICIAL TURF WITH TREE CUTOUTS

## SITE ACCESSORIES

# GLOBE

# IRON WORKS,

**EXTERIOR CONCEPTS** 

MANUFAC