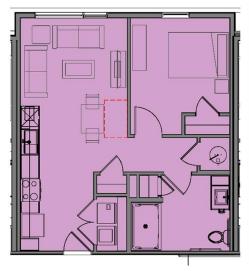

11.3.2023

- **Location:** North of Detroit, between W 45 and W 49<sup>th</sup> across the street from Garrett Morgan HS
- Address: 4700 Tillman Avenue, Cleveland, Ohio 44102
- Scale: 2 Unit Attached Townhomes facing Tillman Avenue and Lake Cottage in rear of lot
- Total Number of Units: 3
- **Square Feet:** Townhomes: 3,099 Gross 2,473 Livable
- Program:
  - Townhomes 2 Bedrooms, 2.5 Bathrooms with Office/Additional Living Space at Garden Level / Open Floor Plan / 3.5 Stories
  - Lake Cottage 2 Bedrooms / 2.5 Bathrooms Customizable / 2.5 Stories
- Parking: Two 2-car attached garages per unit, plus 2 guest parking spaces