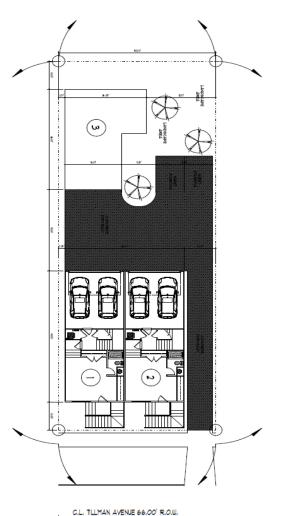

11.3.2023

- **Location:** North of Detroit, between W 45 and W 49<sup>th</sup> across the street from Garrett Morgan HS
- Address: 4700 Tillman Avenue, Cleveland, Ohio 44102
- Scale: 2 Unit Attached Townhomes facing Tillman Avenue and Lake Cottage in rear of lot
- Total Number of Units: 3
- **Square Feet:** Townhomes: 3,099 Gross 2,473 Livable
- Program:
  - Townhomes 2 Bedrooms, 2.5 Bathrooms with Office/Additional Living Space at Garden Level / Open Floor Plan / 3.5 Stories
  - Lake Cottage 2 Bedrooms / 2.5 Bathrooms Customizable / 2.5 Stories
- Parking: Two 2-car attached garages per unit, plus 2 guest parking spaces