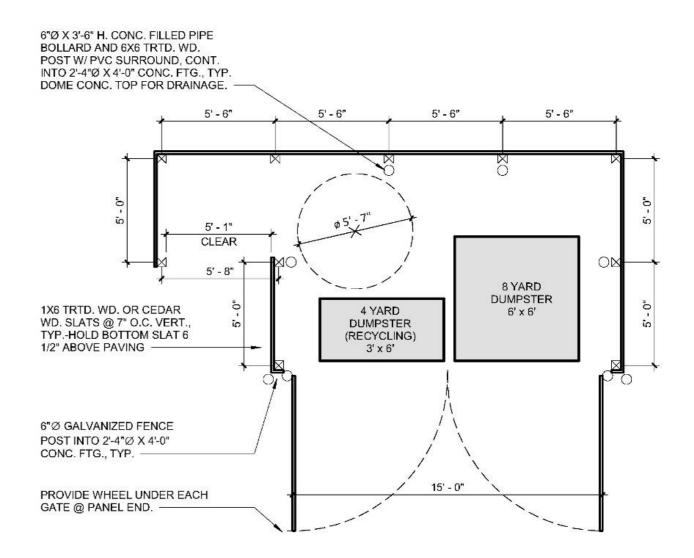

Panicum virgatum 'Rotstrahlbusch' Red Rays Switch Grass

Tradescantia 'Concord Grape' Concorde Grape Spiderwort

Phlox subulata 'Emerald Blue' Moss phlox - Emerald Blue

Fire Pit Decorative block

Benches & loose seating LandscapeForms - Harpo