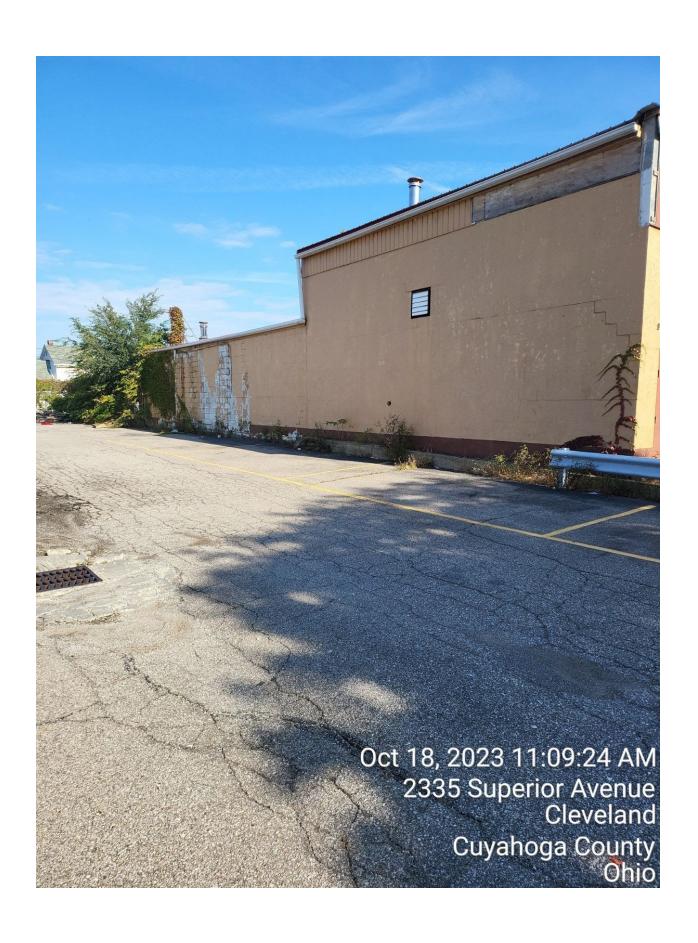

# 4700 Tillman Avenue

City Planning Commission Hearing November 3, 2023

• Parcel is located in a Two-Family Residential District fronting Tillman Avenue.

• **Per §337.031(h)(2):** In any zoning district where a townhouse use is not permitted by right (ex. Single Family, Two (2) Family), the City Planning Commission shall determine, based on the application of division (e) of this section, if a townhouse use shall be permitted.

4700 TILLMAN LOOKING NORTH FROM GMHS PARKING LOT

• (e)

Is the development site layout arranged so as to create visual interest, promote security/safety, promote safe, efficient and comfortable pedestrian & vehicle circulation, conserve natural features and provided useable common and private