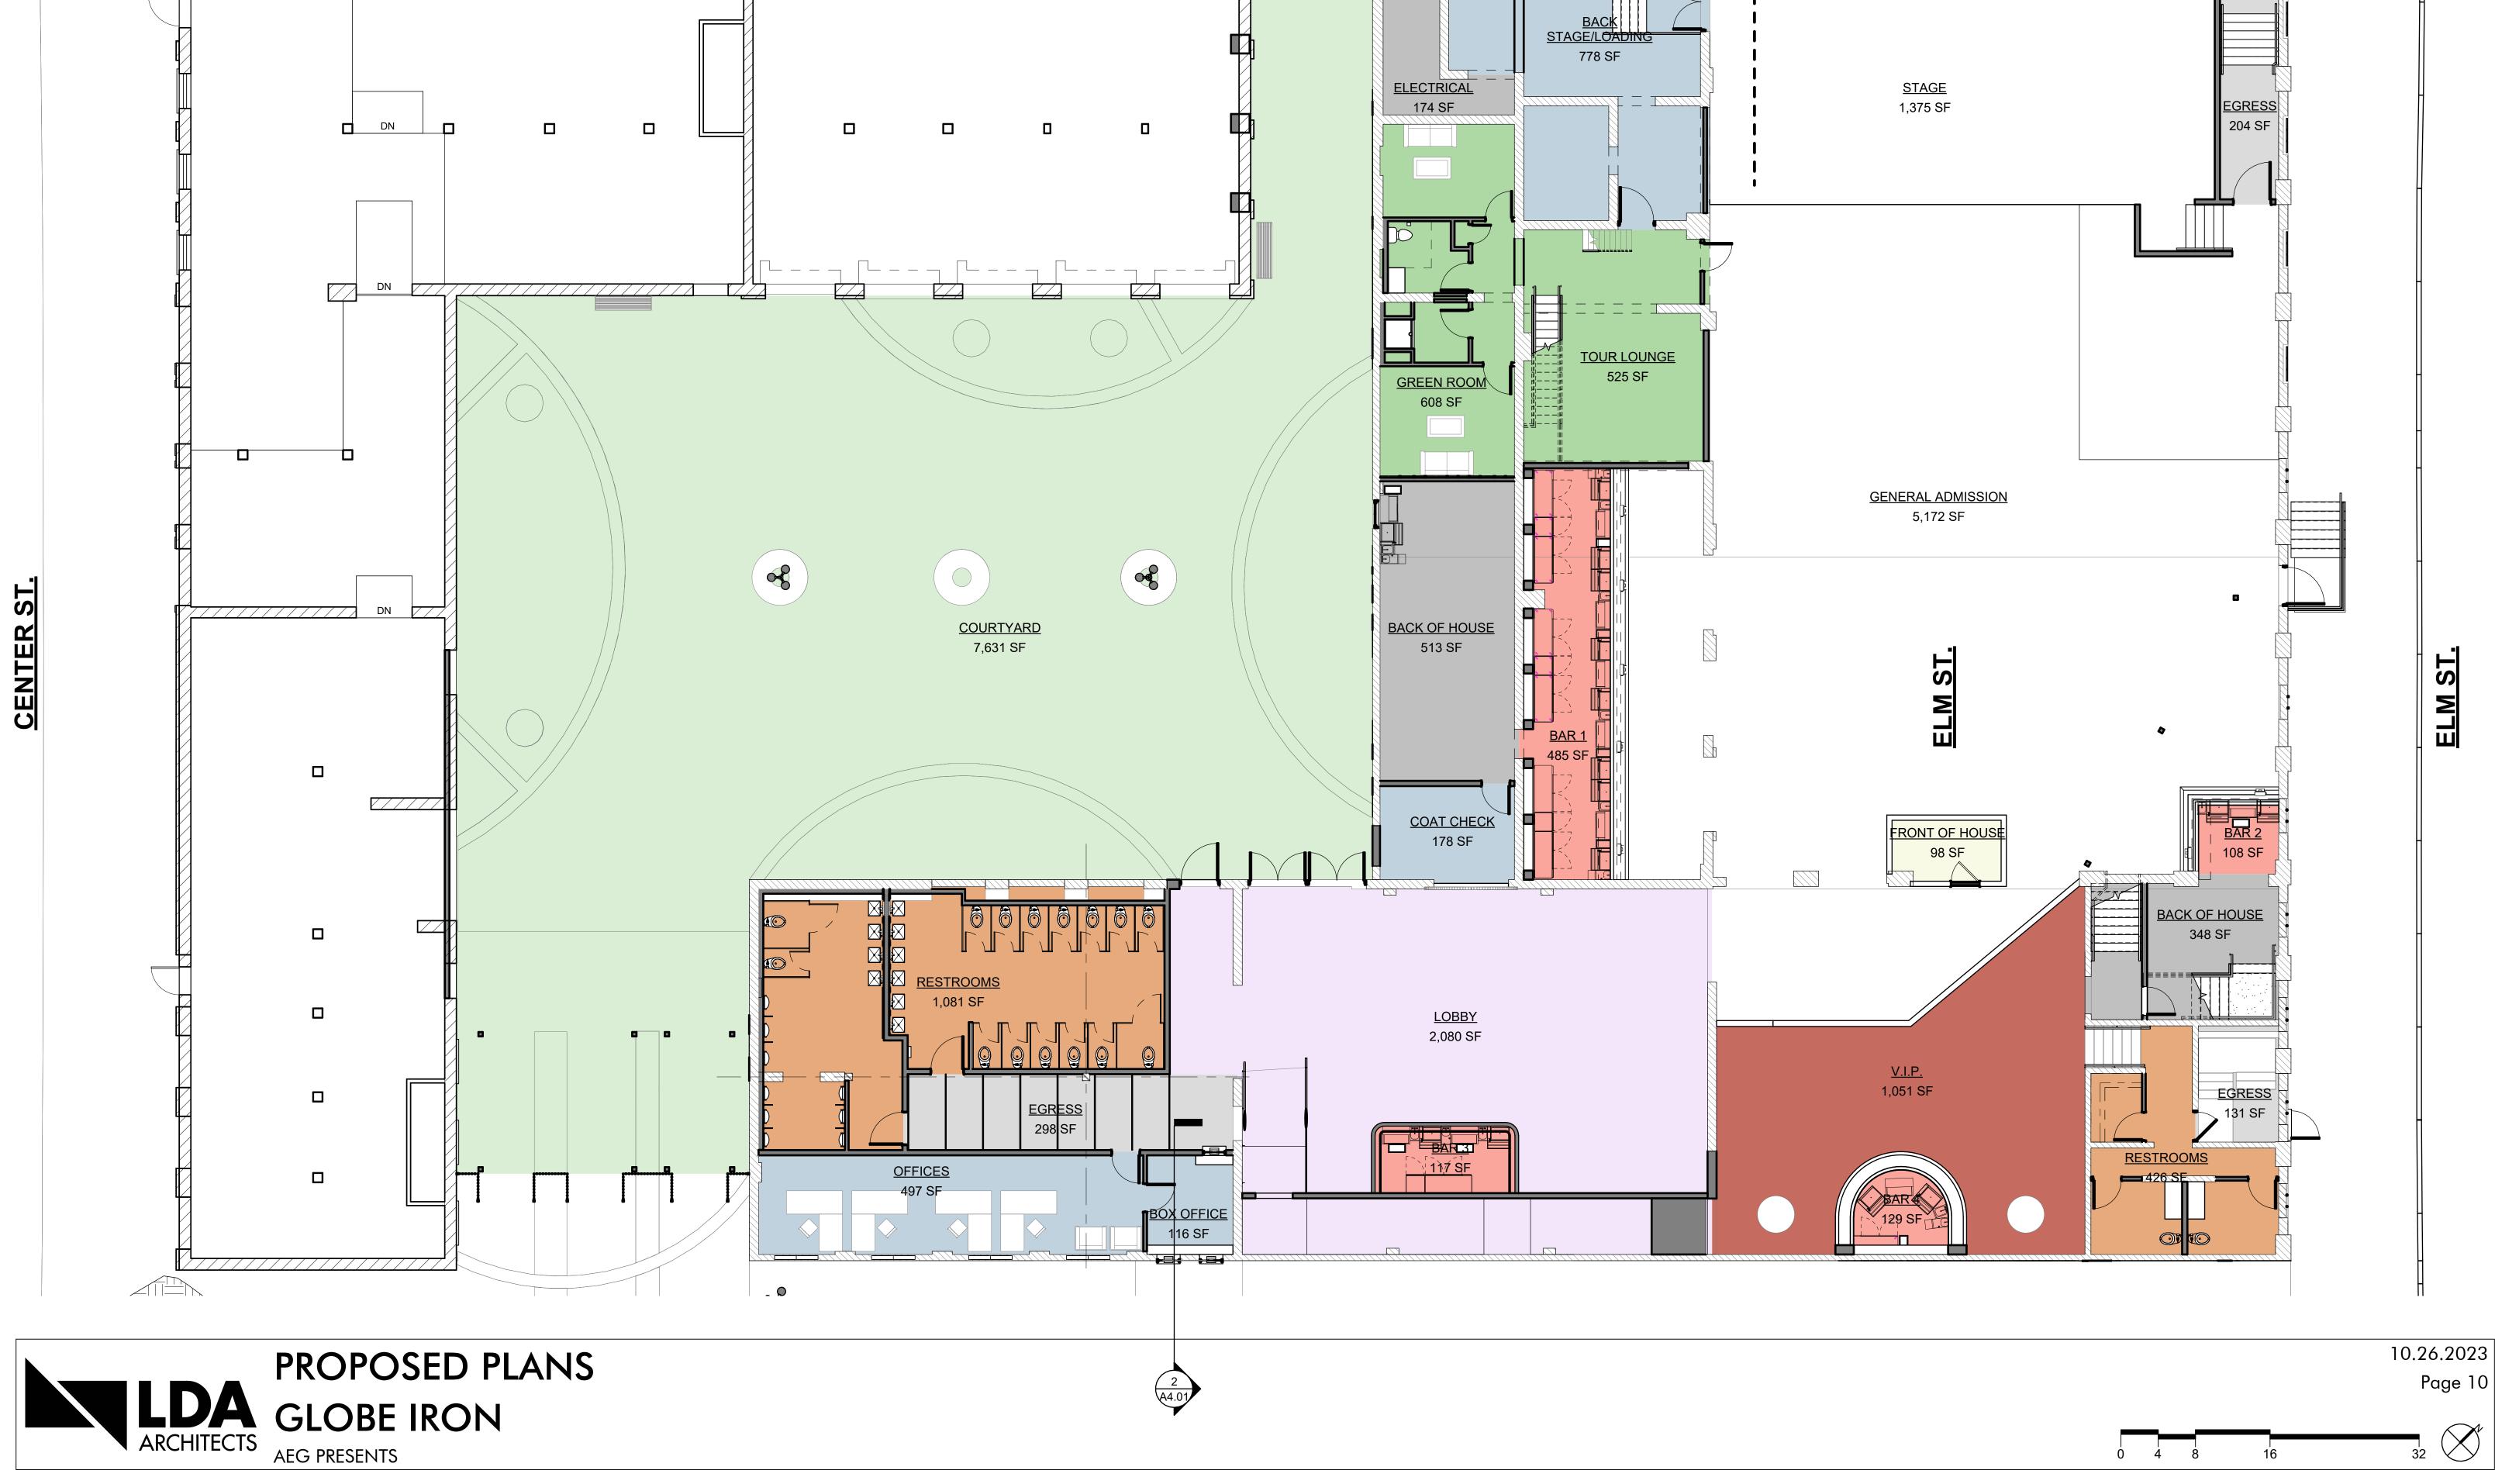

# 4700 Tillman Avenue

City Planning Commission Hearing November 3, 2023

• Parcel is located in a Two-Family Residential District fronting Tillman Avenue.

• **Per §337.031(h)(2):** In any zoning district where a townhouse use is not permitted by right (ex. Single Family, Two (2) Family), the City Planning Commission shall determine, based on the application of division (e) of this section, if a townhouse use shall be permitted.

4700 TILLMAN LOOKING NORTH FROM GMHS PARKING LOT

• (e)

Is the development site layout arranged so as to create visual interest, promote security/safety, promote safe, efficient and comfortable pedestrian & vehicle circulation, conserve natural features and provided useable common and private

open space?

- (e)
  - Is the development visually compatible with nearby properties in scale, height, setbacks, orientation to existing streets, roof lines, architectural character, materials, colors, and proportions of architectural features

AERIAL VICINITY PLAN

NTS

NEIGHBORHOOD CONTEXT PHOTOS

4700 TILLMAN LOOKING NORTH FROM GMHS PARKING LOT