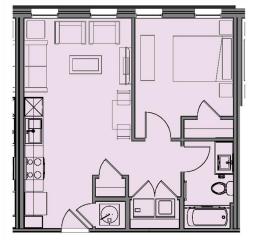

11.3.2023

- **Location:** North of Detroit, between W 45 and W 49<sup>th</sup> across the street from Garrett Morgan HS
- Address: 4700 Tillman Avenue, Cleveland, Ohio 44102
- Scale: 2 Unit Attached Townhomes facing Tillman Avenue and Lake Cottage in rear of lot
- Total Number of Units: 3
- **Square Feet:** Townhomes: 3,099 Gross 2,473 Livable
- Program:
  - Townhomes 2 Bedrooms, 2.5 Bathrooms with Office/Additional Living Space at Garden Level / Open Floor Plan / 3.5 Stories
  - Lake Cottage 2 Bedrooms / 2.5 Bathrooms Customizable / 2.5 Stories
- Parking: Two 2-car attached garages per unit, plus 2 guest parking spaces