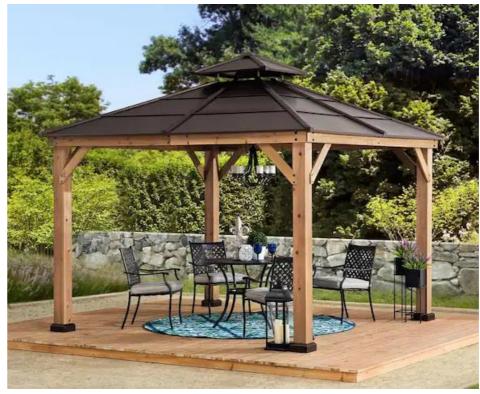

Panicum virgatum 'Rotstrahlbusch' Red Rays Switch Grass

Tradescantia 'Concord Grape' Concorde Grape Spiderwort

Phlox subulata 'Emerald Blue' Moss phlox - Emerald Blue

Fire Pit Decorative block

Benches & loose seating LandscapeForms - Harpo

Gazebo – 11ft x 11ft Sunjoy (Basis of Design)

Building Type A (3 Unit)

Building Type B (4 Unit)

Type A

Type A

Front Elevation – Harvard Avenue

Rear Elevation

Front Elevation – Along Entry Drive