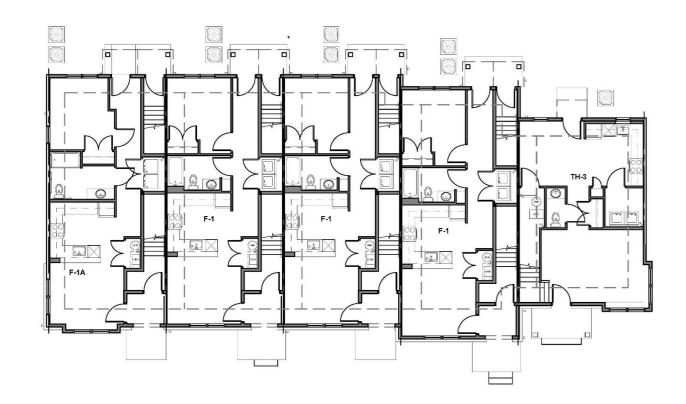

Gazebo – 11ft x 11ft Sunjoy (Basis of Design)

Building Type A (3 Unit)

Building Type B (4 Unit)

Type A

Type A

Front Elevation – Harvard Avenue

Rear Elevation

Front Elevation – Along Entry Drive

Rear Elevation

Front Elevation – Harvard Avenue

Rear Elevation

Building 3 – Front Perspective