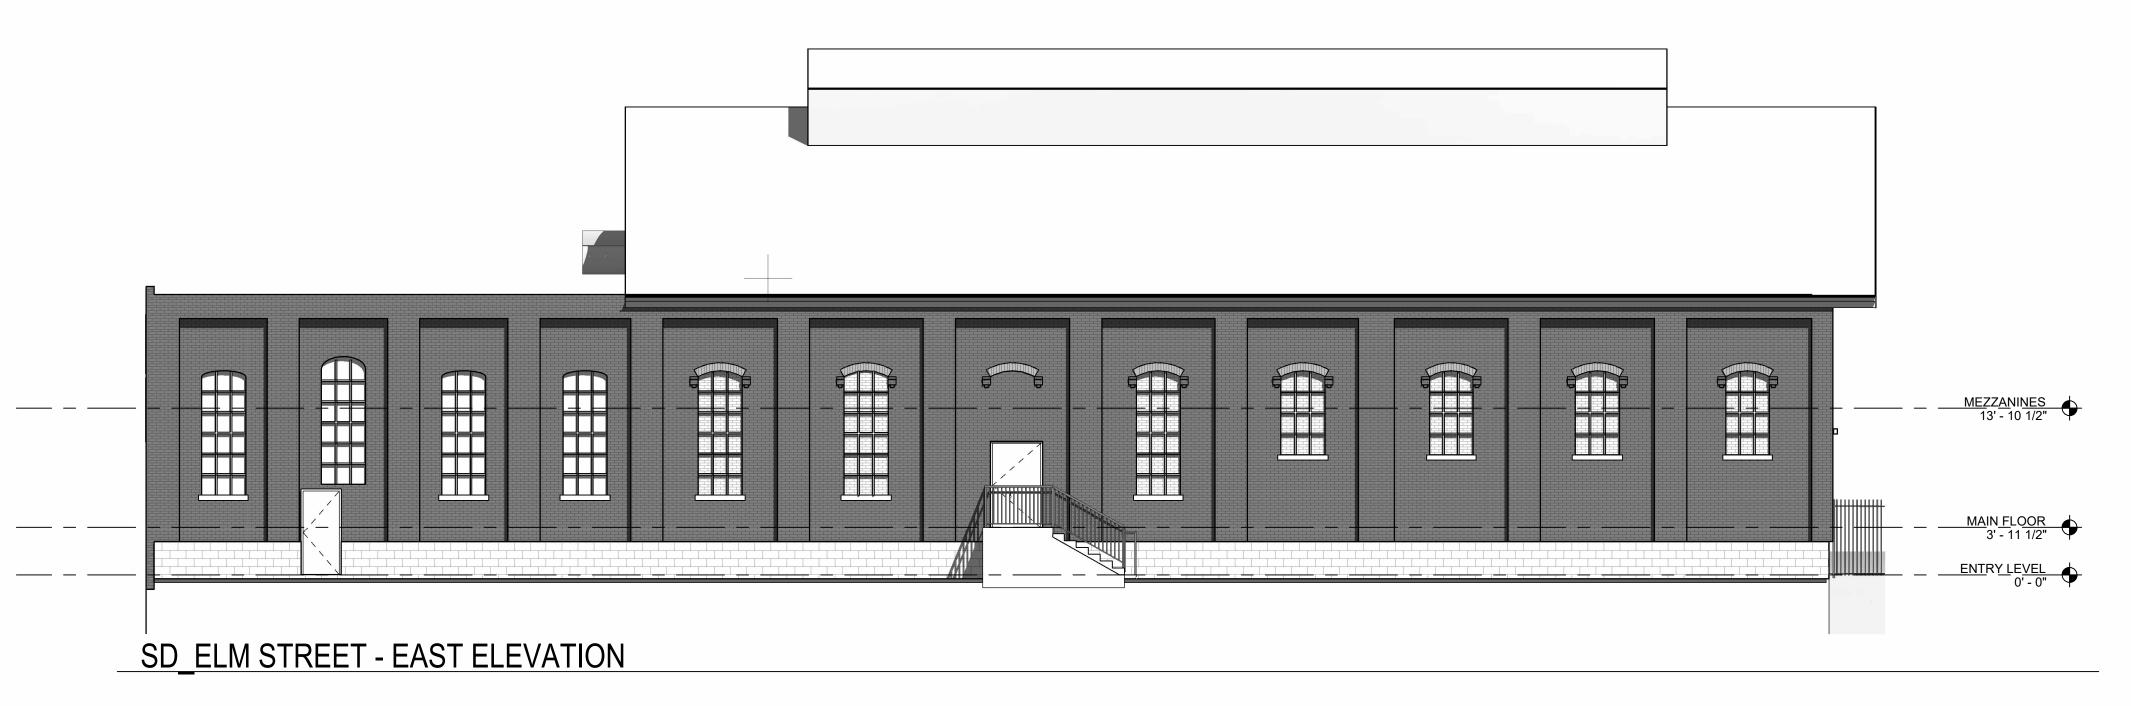

# 4700 Tillman Avenue

City Planning Commission Hearing November 3, 2023

• Parcel is located in a Two-Family Residential District fronting Tillman Avenue.

• **Per §337.031(h)(2):** In any zoning district where a townhouse use is not permitted by right (ex. Single Family, Two (2) Family), the City Planning Commission shall determine, based on the application of division (e) of this section, if a townhouse use shall be permitted.

4700 TILLMAN LOOKING NORTH FROM GMHS PARKING LOT

• (e)

Is the development site layout arranged so as to create visual interest, promote security/safety, promote safe, efficient and comfortable pedestrian & vehicle circulation, conserve natural features and provided useable common and private

open space?

- (e)
  - Is the development visually compatible with nearby properties in scale, height, setbacks, orientation to existing streets, roof lines, architectural character, materials, colors, and proportions of architectural features

AERIAL VICINITY PLAN

NTS

NEIGHBORHOOD CONTEXT PHOTOS

4700 TILLMAN LOOKING NORTH FROM GMHS PARKING LOT