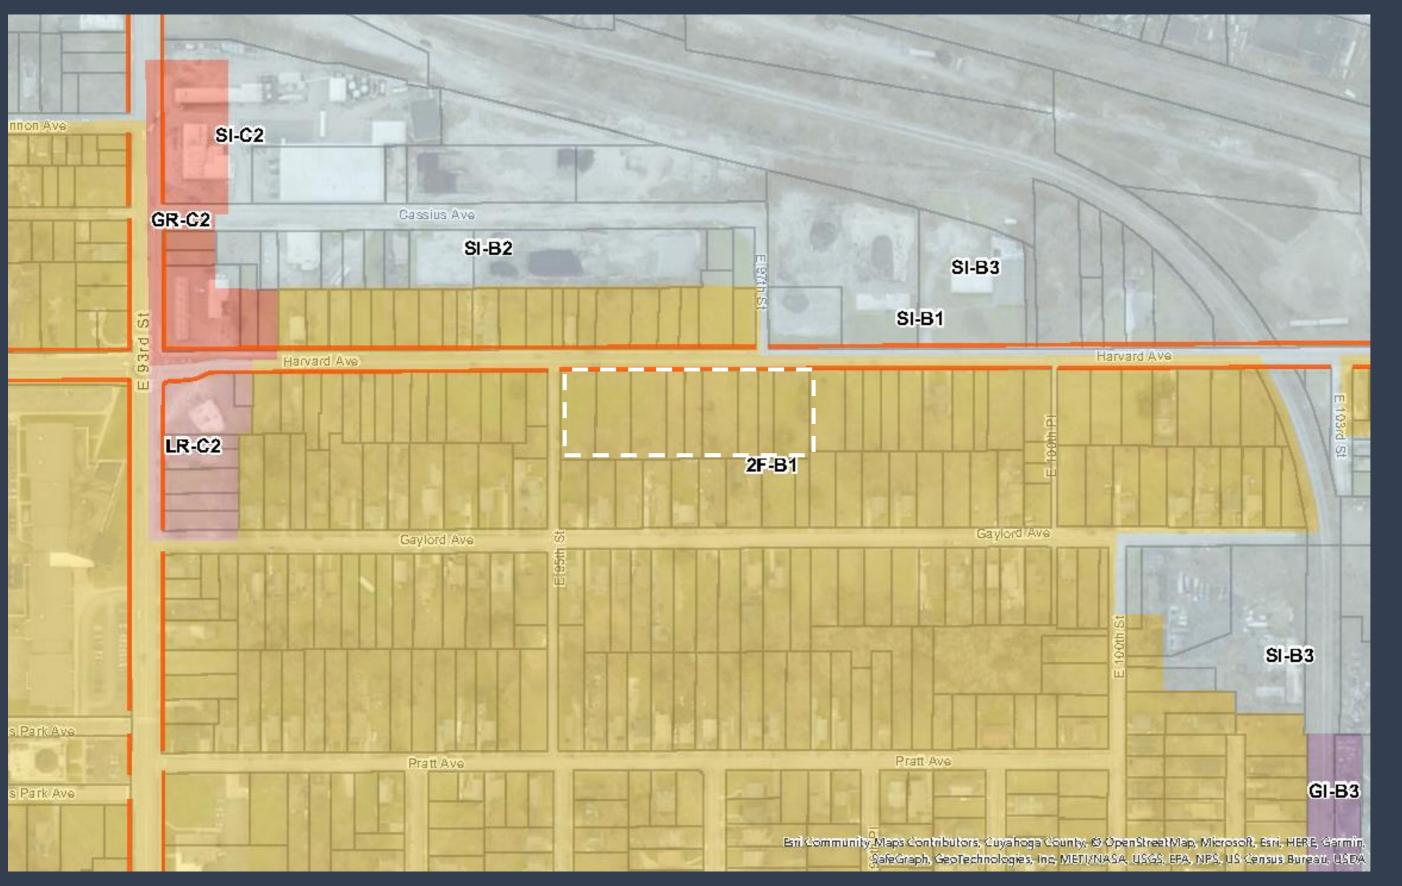

Project Representative: Krysta Pesarchick, City Architecture

Walt Collins Veteran Housing
Union Miles Development Corporation | Design Review Presentation | 10.24.2023

Project Site Zone 2F-B1 Two Family