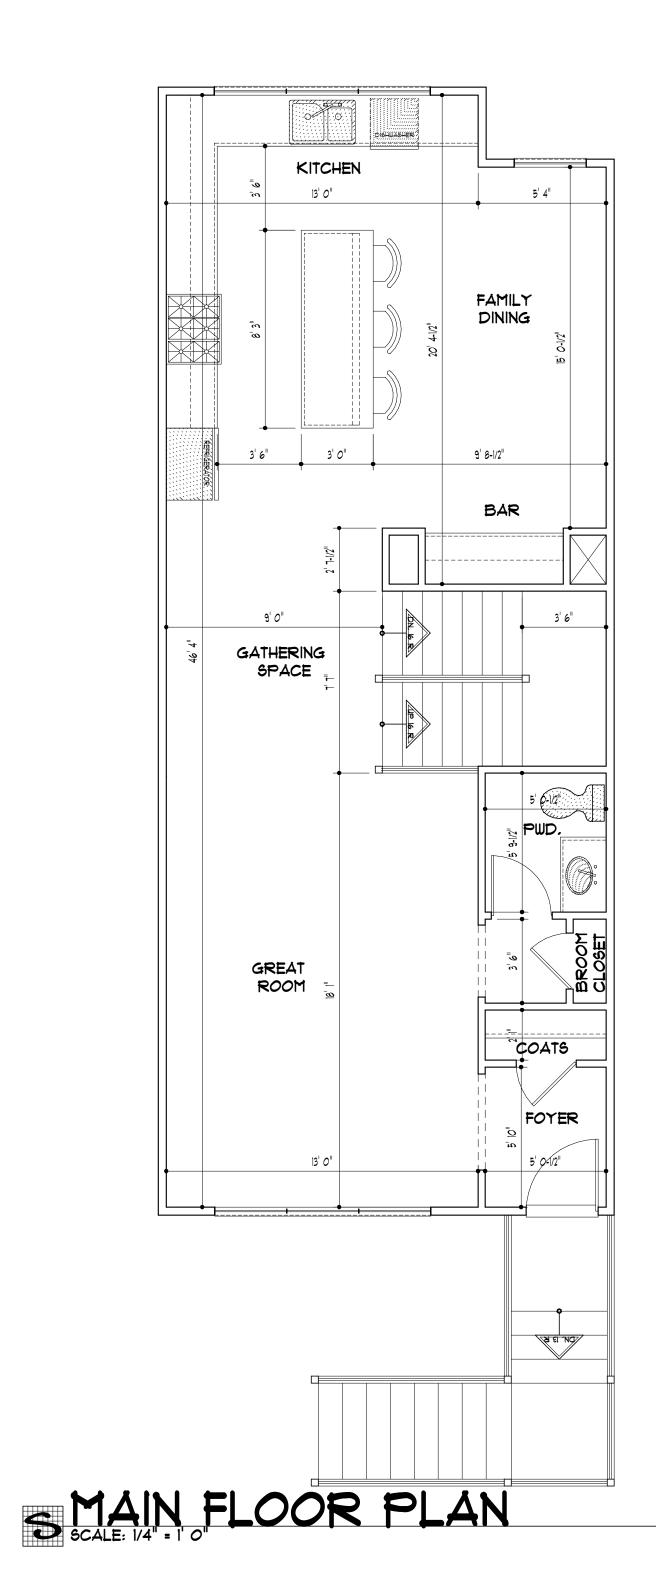

11.3.2023

- **Location:** North of Detroit, between W 45 and W 49<sup>th</sup> across the street from Garrett Morgan HS
- Address: 4700 Tillman Avenue, Cleveland, Ohio 44102
- Scale: 2 Unit Attached Townhomes facing Tillman Avenue and Lake Cottage in rear of lot
- Total Number of Units: 3
- **Square Feet:** Townhomes: 3,099 Gross 2,473 Livable
- Program:
  - Townhomes 2 Bedrooms, 2.5 Bathrooms with Office/Additional Living Space at Garden Level / Open Floor Plan / 3.5 Stories
  - Lake Cottage 2 Bedrooms / 2.5 Bathrooms Customizable / 2.5 Stories
- Parking: Two 2-car attached garages per unit, plus 2 guest parking spaces

SCALE: 1/4" = 1' 0"

LOWER FLOOR PLAN

**GRAPHIC SCALE** 

SCALE: 1/4" = 1'0"

MAIN FLOOR PLAN

SCALE: 1/4" = 1' O"

PRELIMINARY Not For Construction FOR REVIEW ONLY

THIS DRAWING IS A PRELIMINARY PLAN, IT IS INTENDED TO CONVEY GENERAL ARRANGEMENT OF SPACES AND CONCEPT ONLY. DIMENSIONS, WHETHER WRITTEN OR SCALED, ARE APPROXIMATE. ANY DIMENSION CAN CHANGE AT ANY TIME TO FACILITATE CONSTRUCTION NEEDS