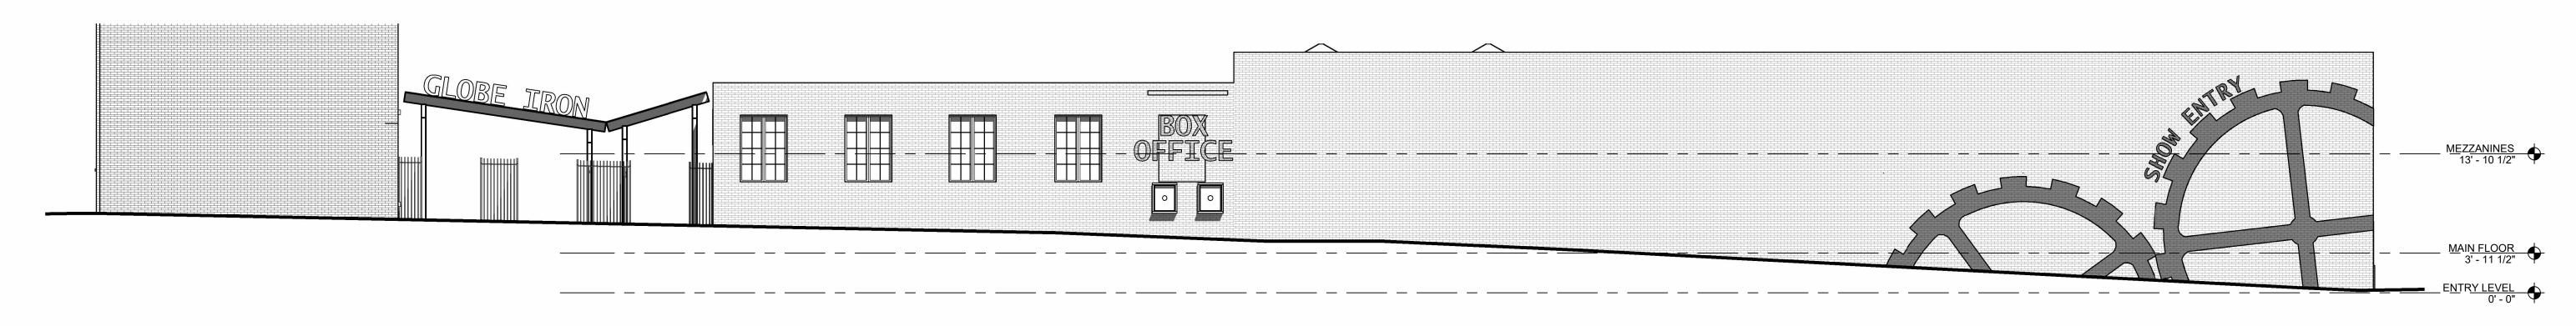

### EXTERIOR PERSPECTIVES

SCALE: NTS

NOTE: 3-D RENDERINGS ARE FOR AESTHETIC REFERENCE ONLY: REFER TO ARCHITECTURAL PLANS AND ELEVATIONS FOR CONSTRUCTION DETAILS AND BASE ANY MATERIAL SELECTIONS OFF OF PHYSICAL SAMPLES.

DRAWING SCALE

**DATE:** 09/15/23

DRAWING NUMBER:

EP-4

SOUTH ELEVATION

SCALE: 1/4" = 1'0"

NORTH ELEVATION

SCALE: 1/4" = 1' O"