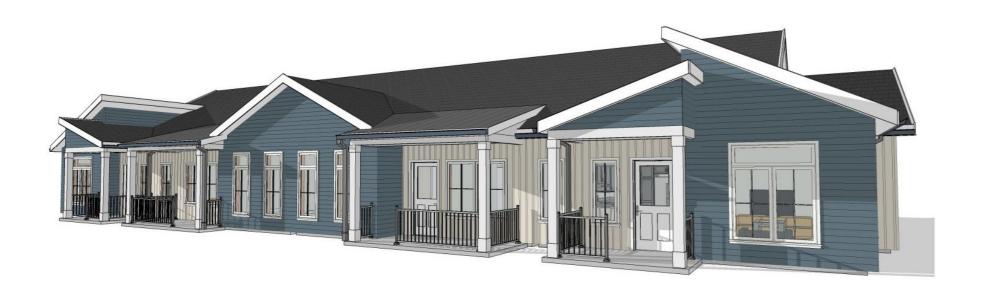

Gazebo – 11ft x 11ft Sunjoy (Basis of Design)

Building Type A (3 Unit)

Building Type B (4 Unit)

Type A

Type A

Front Elevation – Harvard Avenue

Rear Elevation

Front Elevation – Along Entry Drive

Rear Elevation

Front Elevation – Harvard Avenue

Rear Elevation

Building 3 – Front Perspective