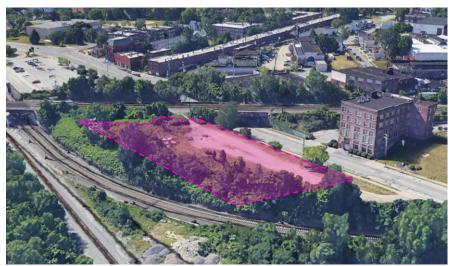

# 4700 Tillman Avenue

City Planning Commission Hearing November 3, 2023

• Parcel is located in a Two-Family Residential District fronting Tillman Avenue.

• **Per §337.031(h)(2):** In any zoning district where a townhouse use is not permitted by right (ex. Single Family, Two (2) Family), the City Planning Commission shall determine, based on the application of division (e) of this section, if a townhouse use shall be permitted.

4700 TILLMAN LOOKING NORTH FROM GMHS PARKING LOT

• (e)

Is the development site layout arranged so as to create visual interest, promote security/safety, promote safe, efficient and comfortable pedestrian & vehicle circulation, conserve natural features and provided useable common and private

AERIAL VICINITY PLAN

NTS

NEIGHBORHOOD CONTEXT PHOTOS

4700 TILLMAN LOOKING NORTH FROM GMHS PARKING LOT