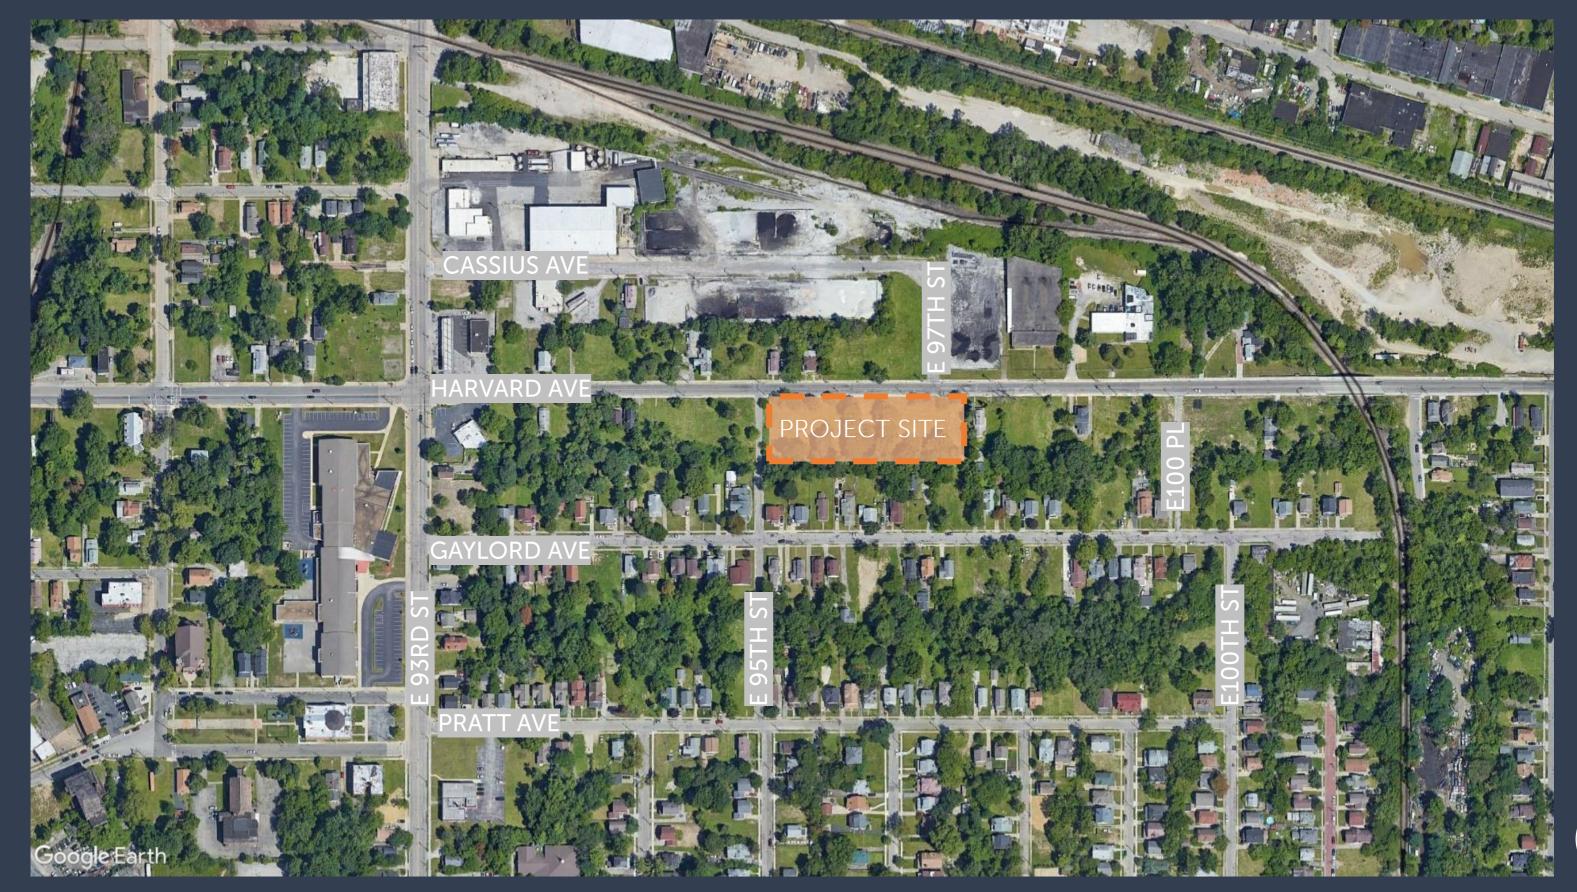

### **East Design Review Case**

EVELAND OF COMPANY OF

November 3, 2023

**EAST2023-031** – Walt Collins Veteran Housing New Construction: Seeking Final Approval

SPA: Union-Miles

**Project Location: East 95th and Harvard Avenue** 

Project Representative: Krysta Pesarchick, City Architecture

Walt Collins Veteran Housing
Union Miles Development Corporation | Design Review Presentation | 10.24.2023

Project Site Zone 2F-B1 Two Family