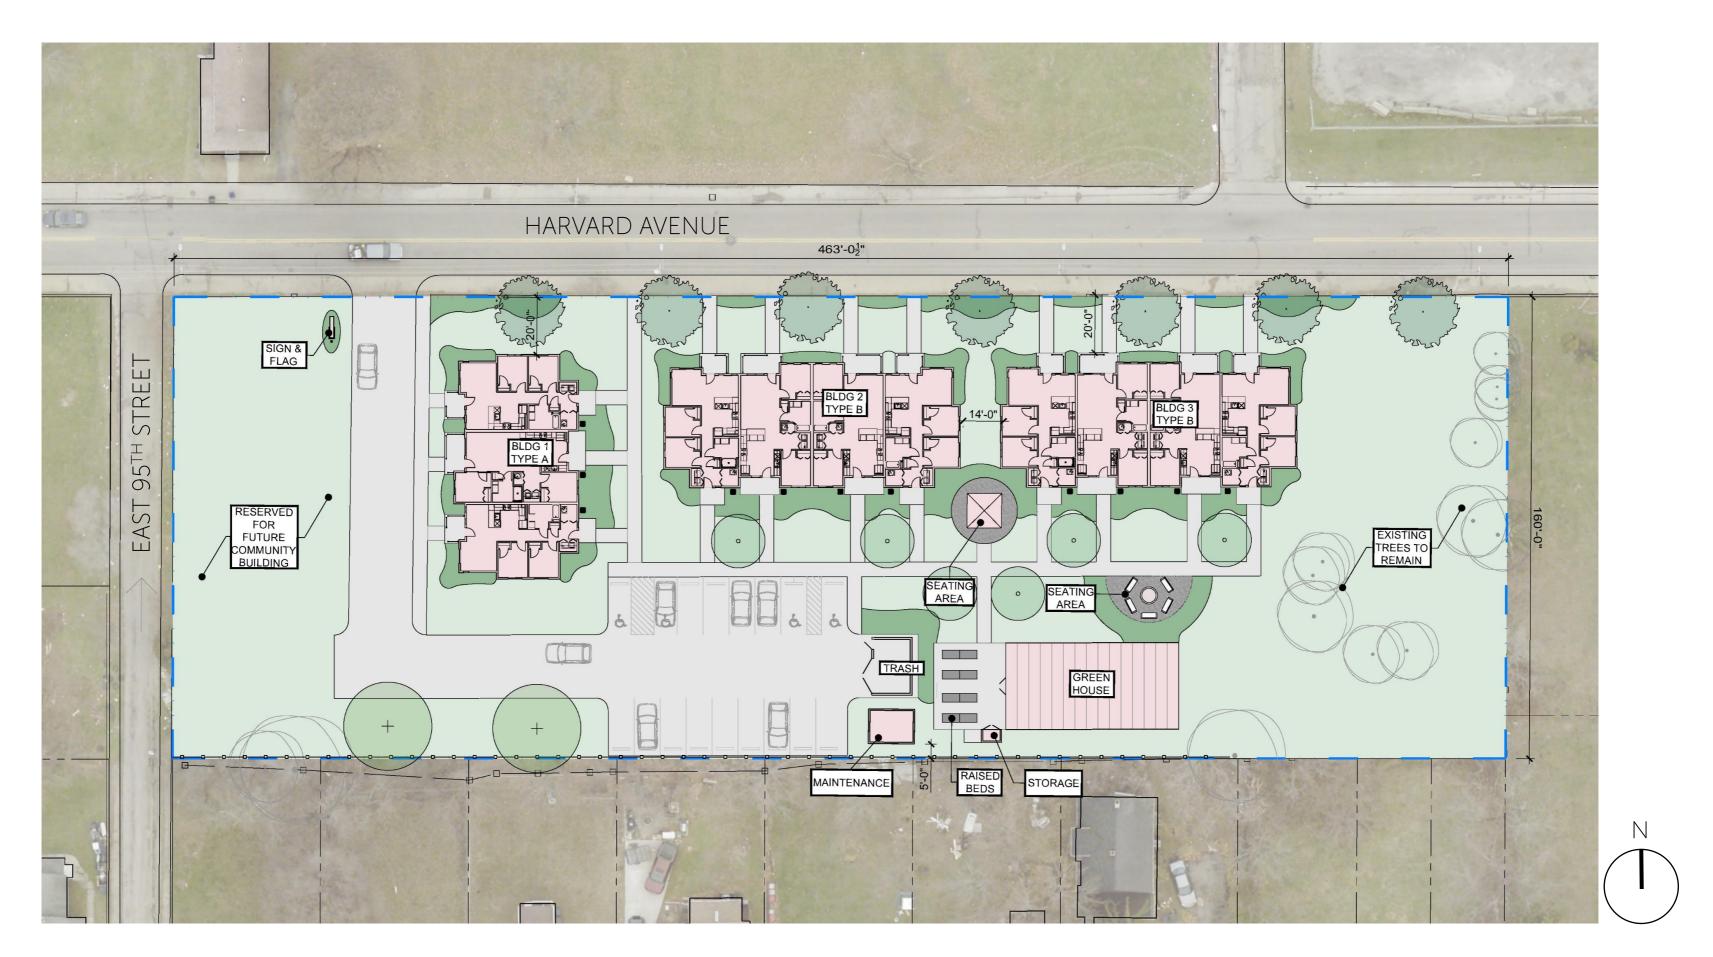

### **East Design Review Case**

EVELAND OF COMPANY OF

November 3, 2023

**EAST2023-031** – Walt Collins Veteran Housing New Construction: Seeking Final Approval

SPA: Union-Miles

**Project Location: East 95th and Harvard Avenue** 

Project Representative: Krysta Pesarchick, City Architecture

Walt Collins Veteran Housing
Union Miles Development Corporation | Design Review Presentation | 10.24.2023

Project Site Zone 2F-B1 Two Family

Height Requirements
35 ft. max. height
Proposed: ±15 ft.

Front Setback
20 ft. specific mapped
Proposed: 20 ft.

Looking East on Harvard Ave

View of Site from E 95th St

Corner of E 95<sup>th</sup> and Harvard Ave

Gazebo – 11ft x 11ft Sunjoy (Basis of Design)

Building Type A (3 Unit)

Building Type B (4 Unit)

Type A

Type A

Front Elevation – Harvard Avenue

Rear Elevation

Front Elevation – Along Entry Drive

Rear Elevation

Front Elevation – Harvard Avenue

Rear Elevation

Building 3 – Front Perspective