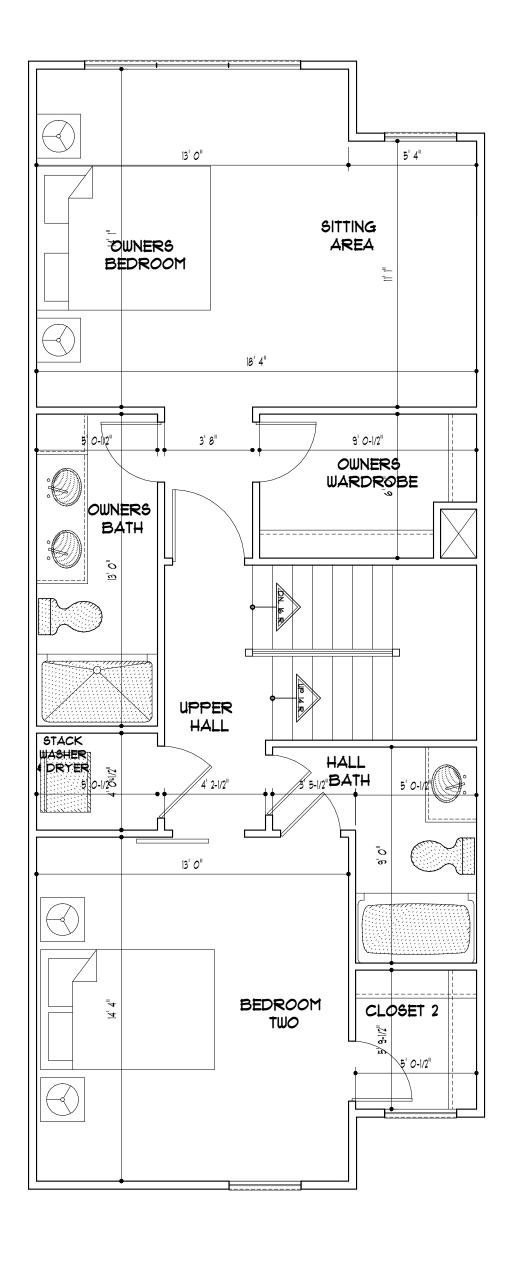

11.3.2023

- **Location:** North of Detroit, between W 45 and W 49<sup>th</sup> across the street from Garrett Morgan HS
- Address: 4700 Tillman Avenue, Cleveland, Ohio 44102
- Scale: 2 Unit Attached Townhomes facing Tillman Avenue and Lake Cottage in rear of lot
- Total Number of Units: 3
- **Square Feet:** Townhomes: 3,099 Gross 2,473 Livable
- Program:
  - Townhomes 2 Bedrooms, 2.5 Bathrooms with Office/Additional Living Space at Garden Level / Open Floor Plan / 3.5 Stories
  - Lake Cottage 2 Bedrooms / 2.5 Bathrooms Customizable / 2.5 Stories
- Parking: Two 2-car attached garages per unit, plus 2 guest parking spaces

SCALE: 1/4" = 1' 0"

LOWER FLOOR PLAN

**GRAPHIC SCALE** 

SCALE: 1/4" = 1'0"

MAIN FLOOR PLAN

SCALE: 1/4" = 1' O"

PRELIMINARY Not For Construction FOR REVIEW ONLY

THIS DRAWING IS A PRELIMINARY PLAN, IT IS INTENDED TO CONVEY GENERAL ARRANGEMENT OF SPACES AND CONCEPT ONLY. DIMENSIONS, WHETHER WRITTEN OR SCALED, ARE APPROXIMATE. ANY DIMENSION CAN CHANGE AT ANY TIME TO FACILITATE CONSTRUCTION NEEDS