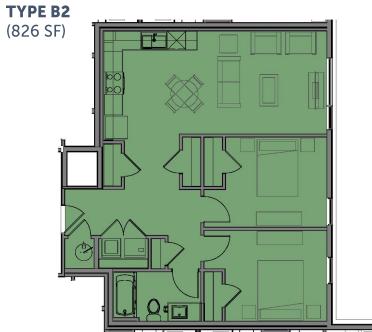

Gazebo – 11ft x 11ft Sunjoy (Basis of Design)

Building Type A (3 Unit)

Building Type B (4 Unit)

Type A

Type A

Front Elevation – Harvard Avenue

Rear Elevation

Front Elevation – Along Entry Drive

Rear Elevation

Front Elevation – Harvard Avenue

Rear Elevation

Building 3 – Front Perspective