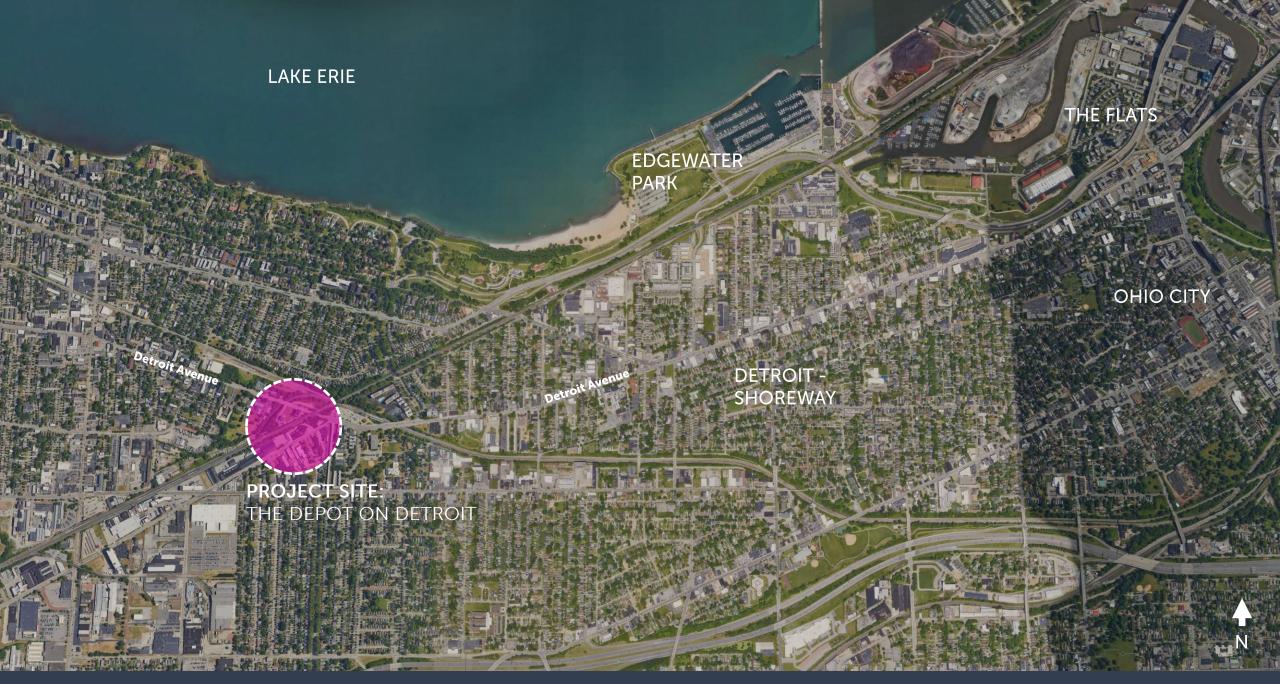

11.3.2023

- **Location:** North of Detroit, between W 45 and W 49<sup>th</sup> across the street from Garrett Morgan HS
- Address: 4700 Tillman Avenue, Cleveland, Ohio 44102
- Scale: 2 Unit Attached Townhomes facing Tillman Avenue and Lake Cottage in rear of lot
- Total Number of Units: 3
- **Square Feet:** Townhomes: 3,099 Gross 2,473 Livable
- Program:
  - Townhomes 2 Bedrooms, 2.5 Bathrooms with Office/Additional Living Space at Garden Level / Open Floor Plan / 3.5 Stories
  - Lake Cottage 2 Bedrooms / 2.5 Bathrooms Customizable / 2.5 Stories
- Parking: Two 2-car attached garages per unit, plus 2 guest parking spaces