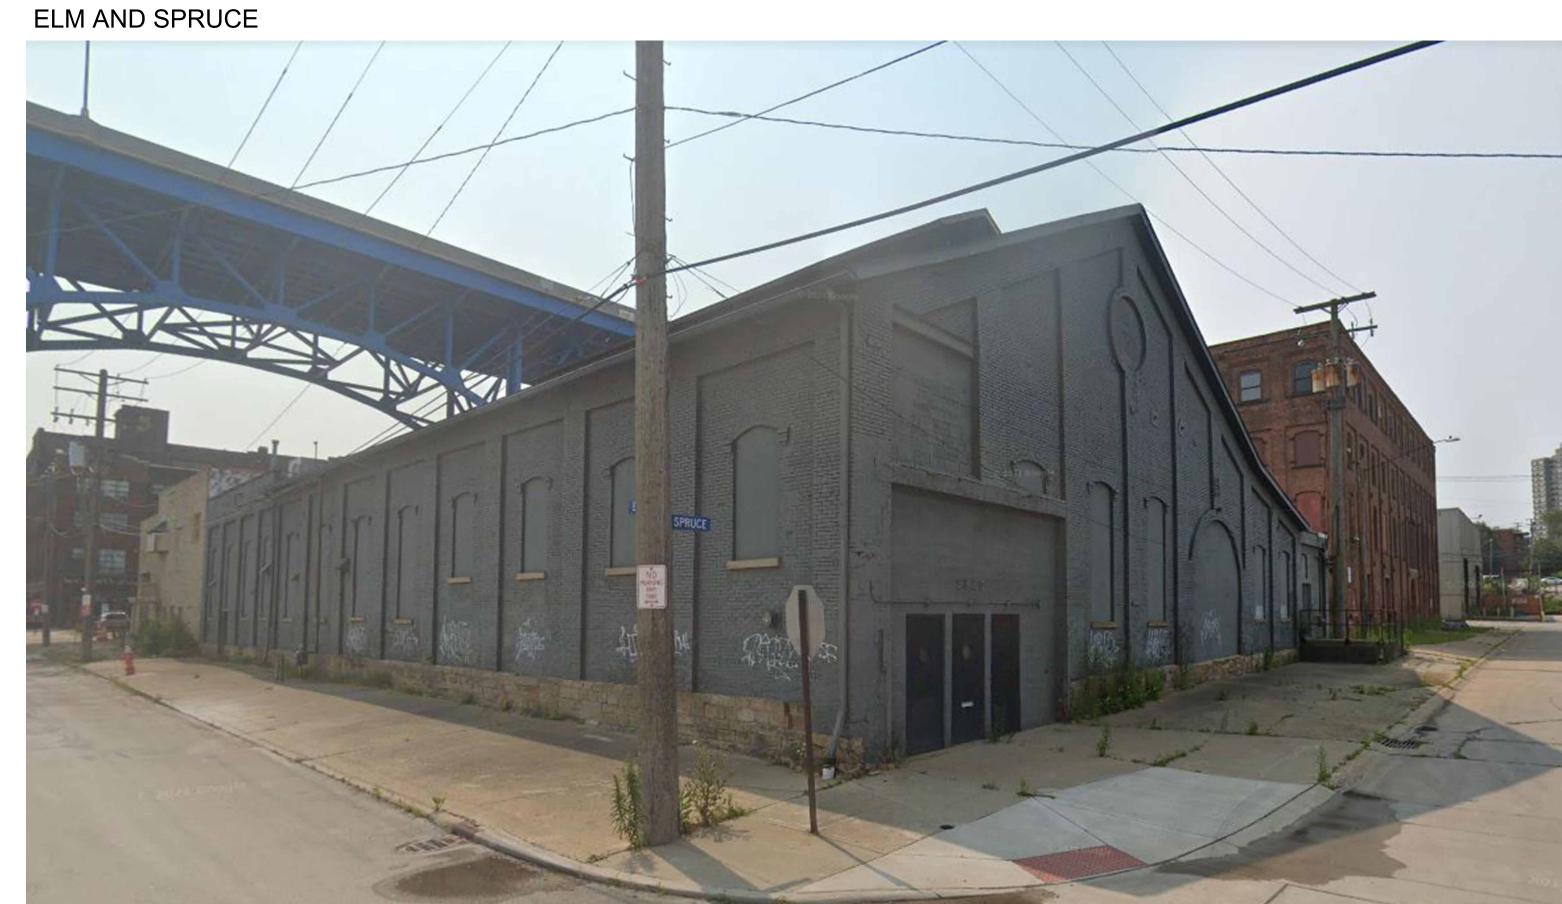

November 3, 2023



#### **Committee Recommendation:** Approved with **Conditions:**

Consider shade trees on Detroit; evergreen on northern property line as well Parking could be reduced on site if desired Project is in TOD area and should be considerate of facility amenities related to that overall goal given proximity to Red line transit station and bus route (#26 - Detroit Ave.)

SPA: Edgewater

#### **Downtown | Flats Design Review Case**

LE CONTROL OF THE PROPERTY OF

November 3, 2023

**DF2023-041 – Globe Iron Building Restoration**: Seeking Conceptual Approval

SPA: Cuyahoga Valley

**Project Address: 2325 Elm Street** 

Project Representative: Jesse Sweigart, LDA Architects

# AEG PRESENTS: GLOBE IRON (FOUNDRY)









CENTER AND MAIN

ELM AND MAIN EL





CENTER AND SPRUCE























LDA GLOBE IRON
ARCHITECTS
AEG PRESENTS



CERCIS CANADENSSI 'FOREST PANSY' FOREST PANSY REDBUD



GLEDITSIA TRIACANTHOS F INERMIS 'SKYLINE' SKYLINE HONEYLOCUST



AMALENCHIER CANADENSIS SERVICEBERRY



GINKGO BILOBA 'SKY TOWER' SKY TOWER GINKGO



ASTILBE X ARENDSII 'DEUSCHLAND' DEUTSCHLAND ASTILBE



HAKONECHLOA MACRA JAPANESE FOREST GRASS



RHODODENDRON 'DOUBLE SHOT GRAPE'
DOUBLE SHOT GRAPE AZALEA



CALAMAGROSTIS X ACUTIFLORA 'KARL FOERSTER' KARL FOERSTER FEATHER REED GRASS



JUNIPERUS COMMUNIS 'ALPINE CARPET' ALPINE CARPET JUNIPER



### SITE FURNITURE







CRUSHED STONE / PEA GRAVEL



UNILOCK MECOTRO SLAB OR RECLAIMED BRICKS



ARTIFICIAL TURF WITH TREE CUTOUTS

## SITE ACCESSORIES

# GLOBE

# IRON WORKS,

**EXTERIOR CONCEPTS** 

MANUFACTURERS OF

Marine, St