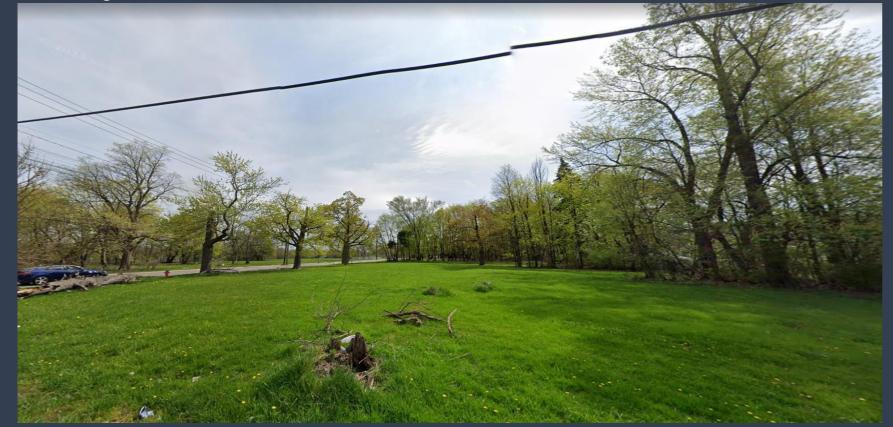

Height Requirements
35 ft. max. height
Proposed: ±15 ft.

Front Setback
20 ft. specific mapped
Proposed: 20 ft.

Looking East on Harvard Ave

View of Site from E 95th St

Corner of E 95<sup>th</sup> and Harvard Ave

View of Site from Harvard Ave

Homes Directly North of Site

Tree Line South of Site

Catalpa Speciosa Northern Catalpa

Amelanchier laevis Allegheny Serviceberry

Quercus ellipsoidalis Northern Pin Oak

Clethra alnifolia 'Ruby Spice' Ruby Spice Summersweet