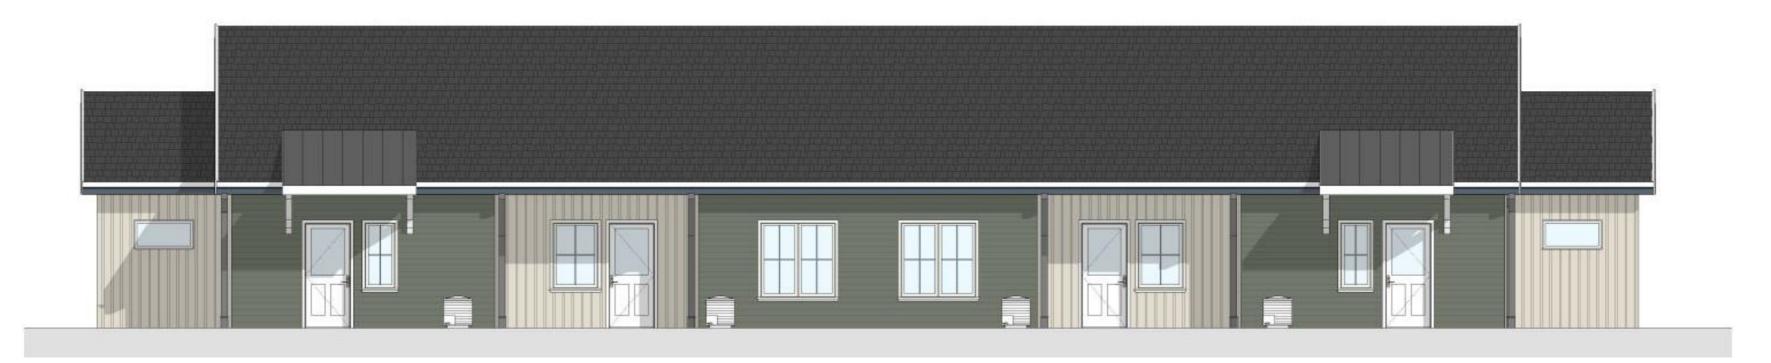

Gazebo – 11ft x 11ft Sunjoy (Basis of Design)

Building Type A (3 Unit)

Building Type B (4 Unit)

Type A

Type A

Front Elevation – Harvard Avenue

Rear Elevation

Front Elevation – Along Entry Drive

Rear Elevation

Front Elevation – Harvard Avenue

Rear Elevation

Building 3 – Front Perspective