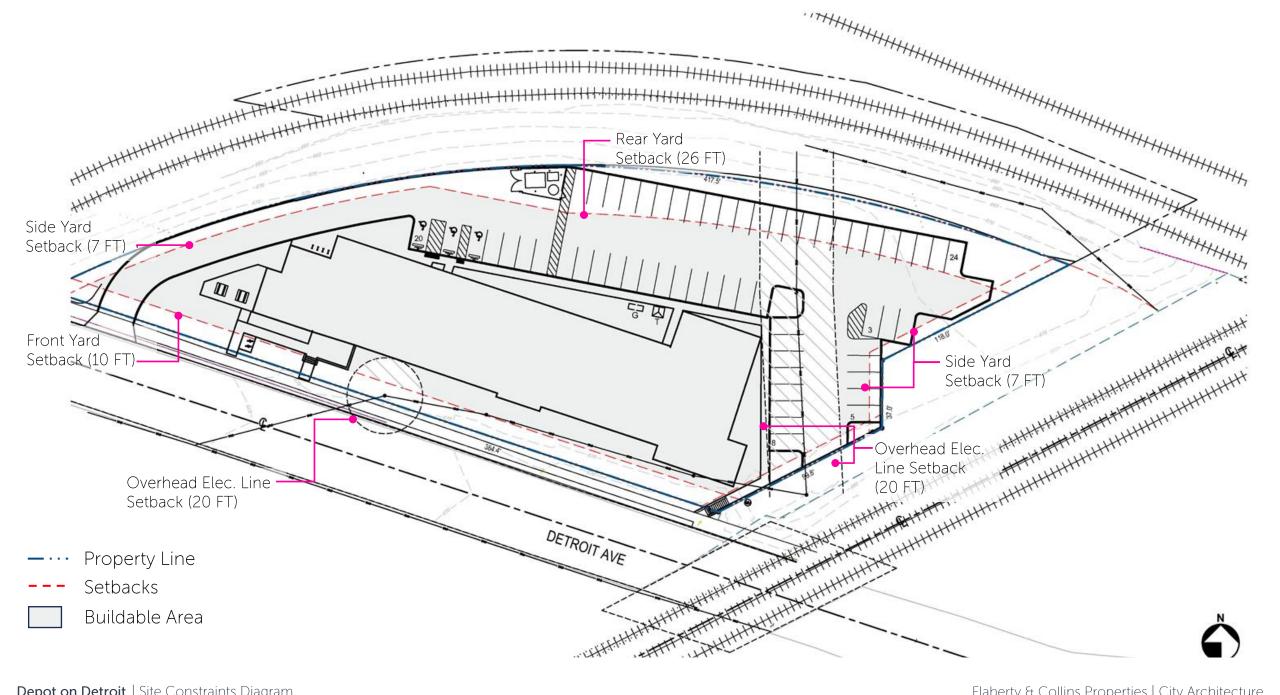

# 4700 Tillman Avenue

City Planning Commission Hearing November 3, 2023

• Parcel is located in a Two-Family Residential District fronting Tillman Avenue.

• **Per §337.031(h)(2):** In any zoning district where a townhouse use is not permitted by right (ex. Single Family, Two (2) Family), the City Planning Commission shall determine, based on the application of division (e) of this section, if a townhouse use shall be permitted.

4700 TILLMAN LOOKING NORTH FROM GMHS PARKING LOT

• (e)

Is the development site layout arranged so as to create visual interest, promote security/safety, promote safe, efficient and comfortable pedestrian & vehicle circulation, conserve natural features and provided useable common and private

open space?

- (e)
  - Is the development visually compatible with nearby properties in scale, height, setbacks, orientation to existing streets, roof lines, architectural character, materials, colors, and proportions of architectural features