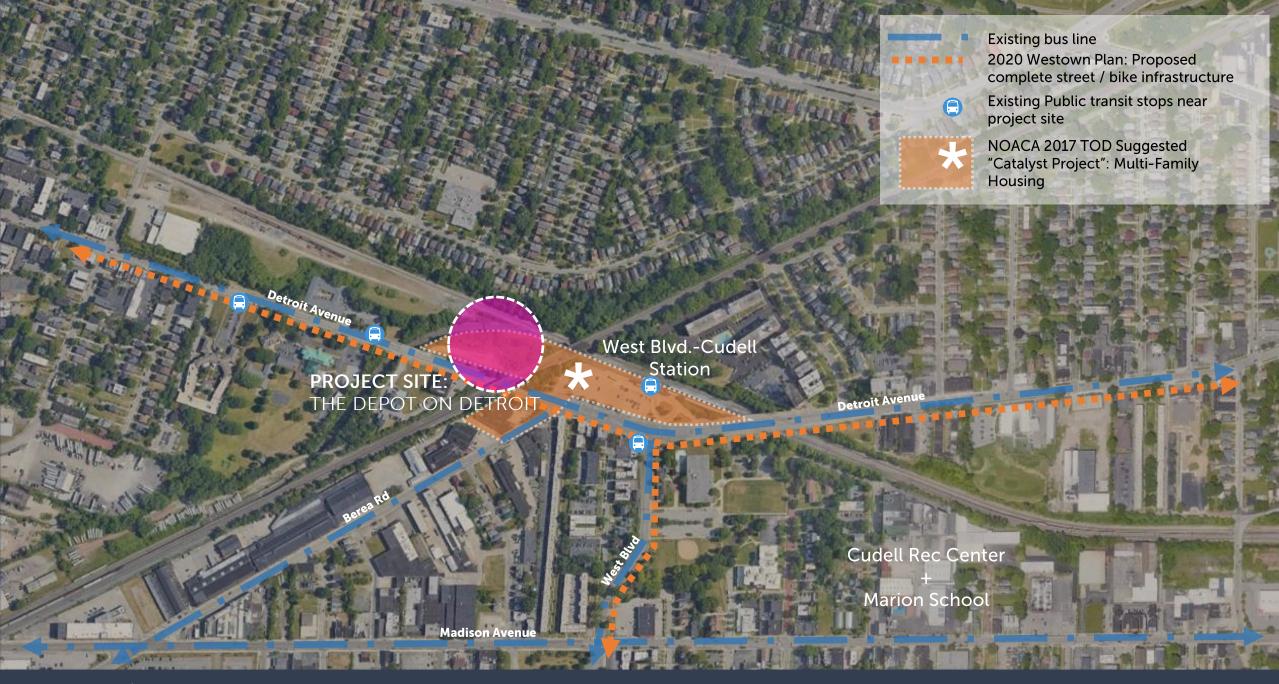

11.3.2023

- **Location:** North of Detroit, between W 45 and W 49<sup>th</sup> across the street from Garrett Morgan HS
- Address: 4700 Tillman Avenue, Cleveland, Ohio 44102
- Scale: 2 Unit Attached Townhomes facing Tillman Avenue and Lake Cottage in rear of lot
- Total Number of Units: 3
- **Square Feet:** Townhomes: 3,099 Gross 2,473 Livable
- Program:
  - Townhomes 2 Bedrooms, 2.5 Bathrooms with Office/Additional Living Space at Garden Level / Open Floor Plan / 3.5 Stories
  - Lake Cottage 2 Bedrooms / 2.5 Bathrooms Customizable / 2.5 Stories
- Parking: Two 2-car attached garages per unit, plus 2 guest parking spaces