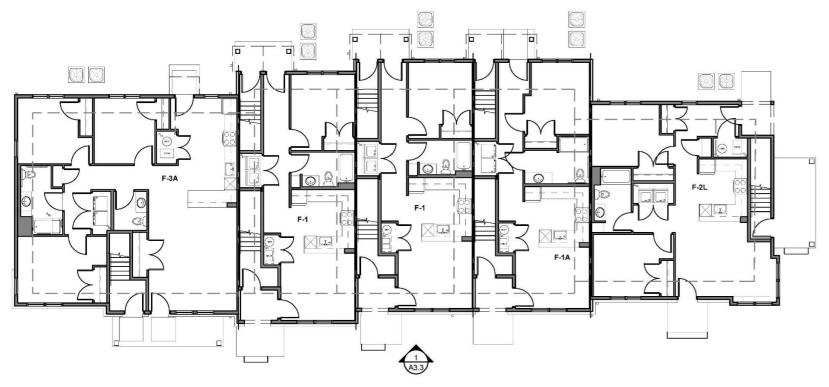

LITTLE PRINCESS SPIREA  15" HT. No. 3 CONT.  No. 3 CONT.  SALIUM ODORATUM  BURGUNDY GLOW BUGLEWEED  B" SQT CONT.  MAKONECHLOA MACRA 'ALL GOLD'  MAKONECHLOA MACRA 'ALL GOLD'  MEMEROCALLIS 'ROSY RETURNS'  MOSTA 'PATRIOT'  PATRIOT HOSTA  PATRIOT | MUGHO PINE  HAMNUS FRANGULA 'FINE LINE'  FINE LINE FERNLEAF BUCKTHORN  SPIRAEA JAPONICA 'LITTLE PRINCESS'  LITTLE PRINCESS SPIREA  I5" HT. No. 5 CONT. CONT. CONT.  AXUS MEDIA 'EVERLOW'  EVERLOW YEW  I5" HT. No. 3 CONT. CONT.  AXUS MEDIA 'EVERLOW'  EVERLOW YEW  I5" HT. No. 3 CONT.  ACONT.  ACONT.  ACONT.  ACONT.  ACONT.  ACONT.  BURGUNDY GLOW BUGLEWEED  BURGUNDY GLOW BU |



Bench



**Bike Racks** 



**Waste Receptacle** 





Sankofa Village – Phase 4 | Landscape Plans | Landscape Plans



Building 1 Plan (15 Unit)



Building 2 Plan (8 Unit)





Building 3 Plan (10 Unit)



Building 5 Plan (9 Unit)



Building 4 Section (8 Unit)



Cedar Redevelopment Phase IV LLC | City Architecture



Color Palette 1 | Buildings 1, 3, 5 Artichoke Cape Cod Gray Cityscape – – – Natural Linen ── ── Natural Linen Vinyl Siding | Juniper Ridge **Door Colors** Color Palette 2 | Buildings 2,4 ── ── Waterloo Monterey Sand Studio Clay Natural Linen ── ── Natural Linen Vinyl Siding | Mystic Blue **Door Colors** 



**Building 1** | Front Elevation



**Building 1**| Side Elevation



Color Palette 1 | Buildings 1, 3, 5



**Building 2**| Front Elevation



Color Palette 2 | Buildings 2, 4



**Building 3** | Front Elevation



**Building 4** | Front Elevation



**Building 5** | Front Elevation



Color Palette 2 | Buildings 2, 4





Front Elevation