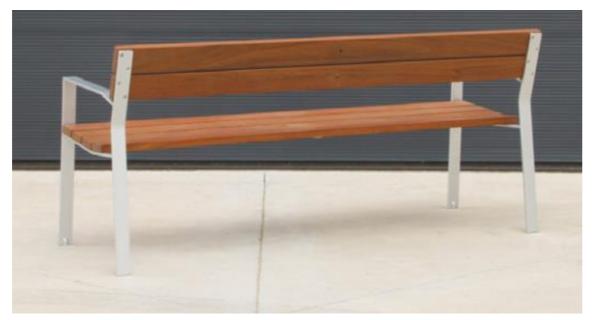

Panicum virgatum 'Rotstrahlbusch' Red Rays Switch Grass

Tradescantia 'Concord Grape' Concorde Grape Spiderwort

Phlox subulata 'Emerald Blue' Moss phlox - Emerald Blue

Fire Pit Decorative block

Benches & loose seating LandscapeForms - Harpo