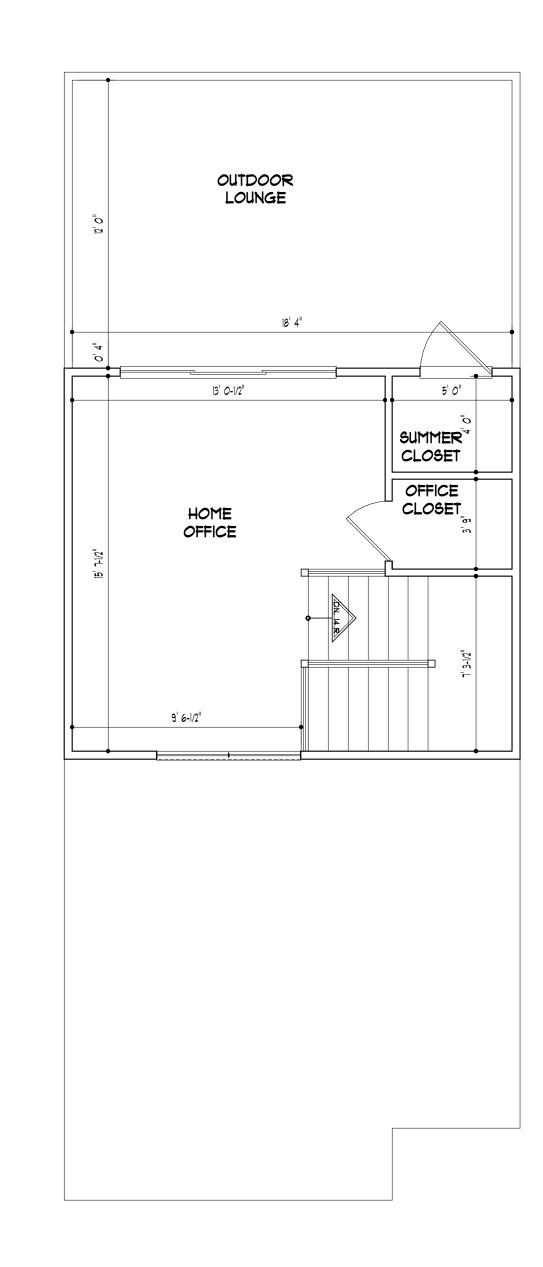

11.3.2023

- **Location:** North of Detroit, between W 45 and W 49<sup>th</sup> across the street from Garrett Morgan HS
- Address: 4700 Tillman Avenue, Cleveland, Ohio 44102
- Scale: 2 Unit Attached Townhomes facing Tillman Avenue and Lake Cottage in rear of lot
- Total Number of Units: 3
- **Square Feet:** Townhomes: 3,099 Gross 2,473 Livable
- Program:
  - Townhomes 2 Bedrooms, 2.5 Bathrooms with Office/Additional Living Space at Garden Level / Open Floor Plan / 3.5 Stories
  - Lake Cottage 2 Bedrooms / 2.5 Bathrooms Customizable / 2.5 Stories
- Parking: Two 2-car attached garages per unit, plus 2 guest parking spaces

SCALE: 1/4" = 1' 0"

LOWER FLOOR PLAN

**GRAPHIC SCALE** 

SCALE: 1/4" = 1'0"

MAIN FLOOR PLAN

SCALE: 1/4" = 1' O"

PRELIMINARY Not For Construction FOR REVIEW ONLY

THIS DRAWING IS A PRELIMINARY PLAN, IT IS INTENDED TO CONVEY GENERAL ARRANGEMENT OF SPACES AND CONCEPT ONLY. DIMENSIONS, WHETHER WRITTEN OR SCALED, ARE APPROXIMATE. ANY DIMENSION CAN CHANGE AT ANY TIME TO FACILITATE CONSTRUCTION NEEDS