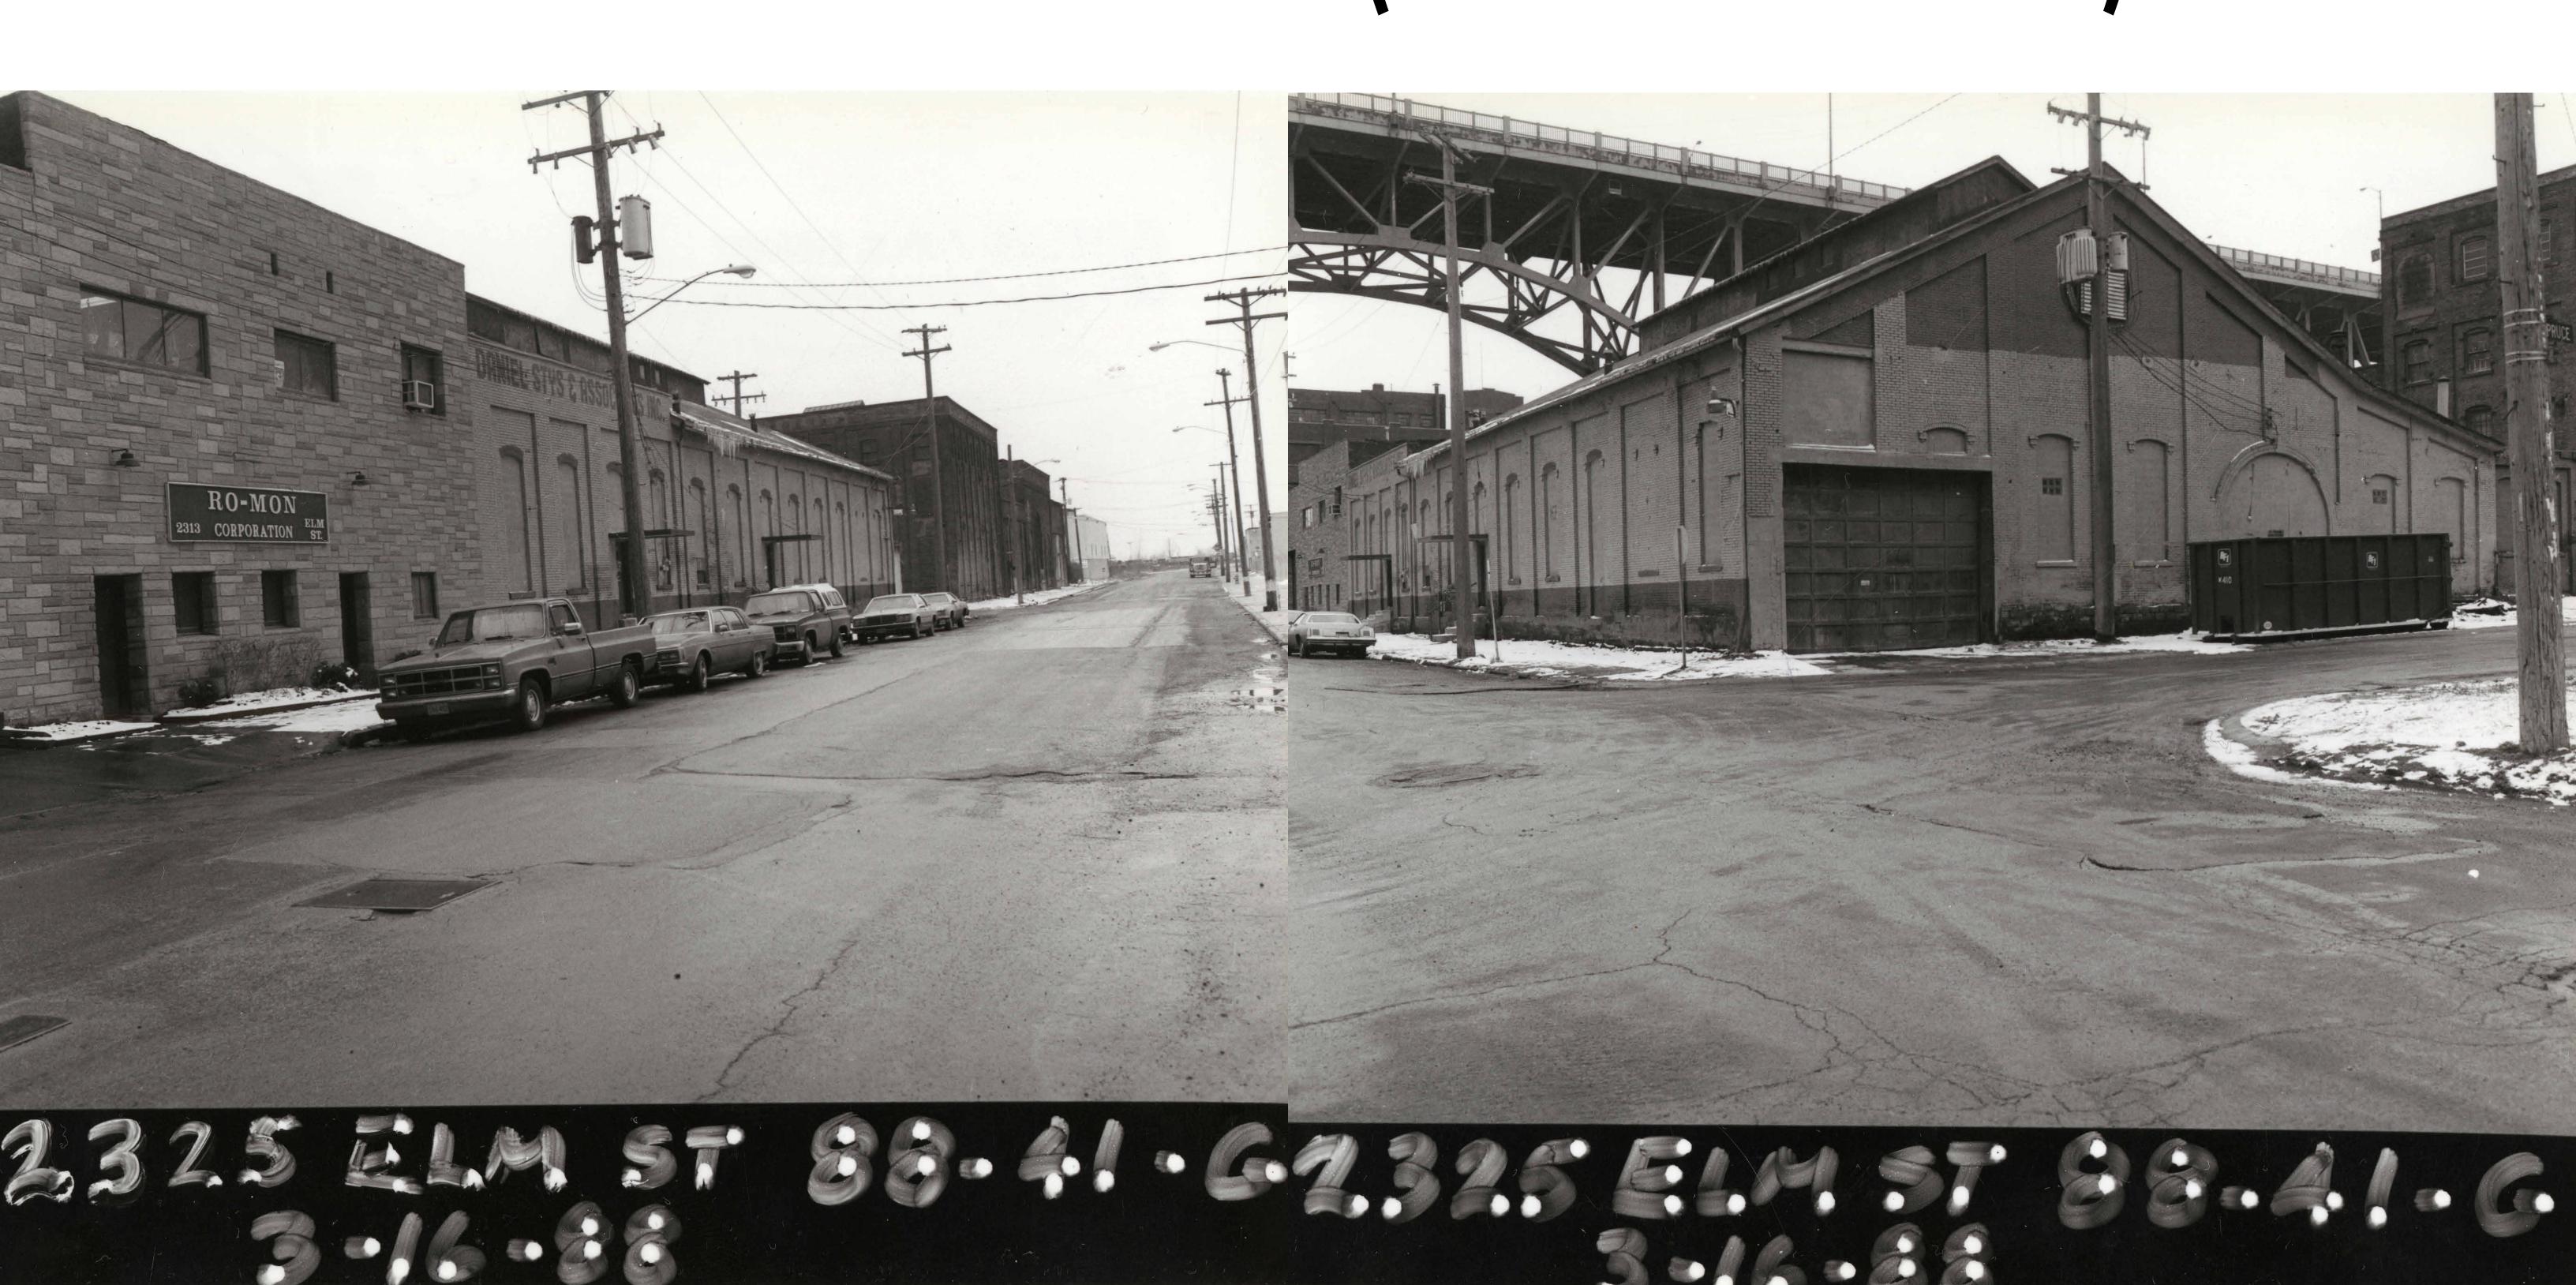

## **Cleveland City Planning Commission**

## **Staff Report**



November 3, 2023



#### **Committee Recommendation:** Approved with **Conditions:**

Consider shade trees on Detroit; evergreen on northern property line as well Parking could be reduced on site if desired Project is in TOD area and should be considerate of facility amenities related to that overall goal given proximity to Red line transit station and bus route (#26 - Detroit Ave.)

SPA: Edgewater

#### **Downtown | Flats Design Review Case**

LE CONTROL OF THE PROPERTY OF

November 3, 2023

**DF2023-041 – Globe Iron Building Restoration**: Seeking Conceptual Approval

SPA: Cuyahoga Valley

**Project Address: 2325 Elm Street** 

Project Representative: Jesse Sweigart, LDA Architects

# AEG PRESENTS: GLOBE IRON (FOUNDRY)









CENTER AND MAIN

ELM AND MAIN EL





CENTER AND SPRUCE























LDA GLOBE IRON
ARCHITECTS
AEG PRESENTS



CERCIS CANADENSSI 'FOREST PANSY' FOREST PANSY REDBUD



GLEDITSIA TRIACANTHOS F INERMIS 'SKYLINE' SKYLINE HONEYLOCUST



AMALENCHIER CANADENSIS SERVICEBERRY



GINKGO BILOBA 'SKY TOWER' SKY TOWER GINKGO



ASTILBE X ARENDSII 'DEUSCHLAND' DEUTSCHLAND ASTILBE



HAKONECHLOA MACRA JAPANESE FOREST GRASS



RHODODENDRON 'DOUBLE SHOT GRAPE'
DOUBLE SHOT GRAPE AZALEA



CALAMAGROSTIS X ACUTIFLORA 'KARL FOERSTER' KARL FOERSTER FEATHER REED GRASS



JUNIPERUS COMMUNIS 'ALPINE CARPET' ALPINE CARPET JUNIPER



### SITE FURNITURE







CRUSHED STONE / PEA GRAVEL



UNILOCK MECOTRO SLAB OR RECLAIMED BRICKS



ARTIFICIAL TURF WITH TREE CUTOUTS

## SITE ACCESSORIES

# GLOBE

#