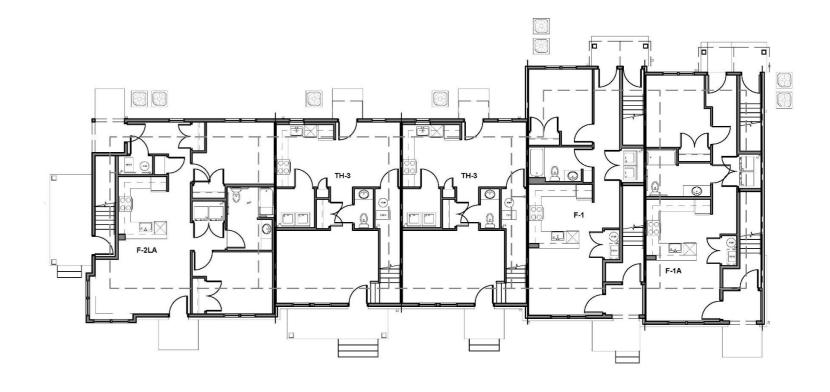

Gazebo – 11ft x 11ft Sunjoy (Basis of Design)

Building Type A (3 Unit)

Building Type B (4 Unit)

Type A

Type A

Front Elevation – Harvard Avenue

Rear Elevation

Front Elevation – Along Entry Drive

Rear Elevation

Front Elevation – Harvard Avenue

Rear Elevation

Building 3 – Front Perspective