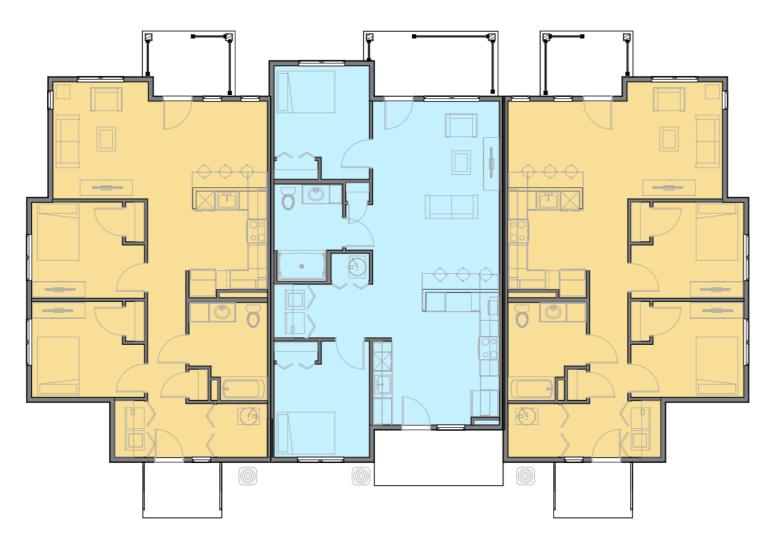

## SANKOFA VILLAGE

Phase 1 MF Building 61 units

Phase 2
Townhomes
50 units

Phase 3
Townhomes
75 units

Phase 4
Townhomes
50 units

Scholar House along Community College Avenue

Demolished Cedar Homes

Tri-C Across Community College Avenue