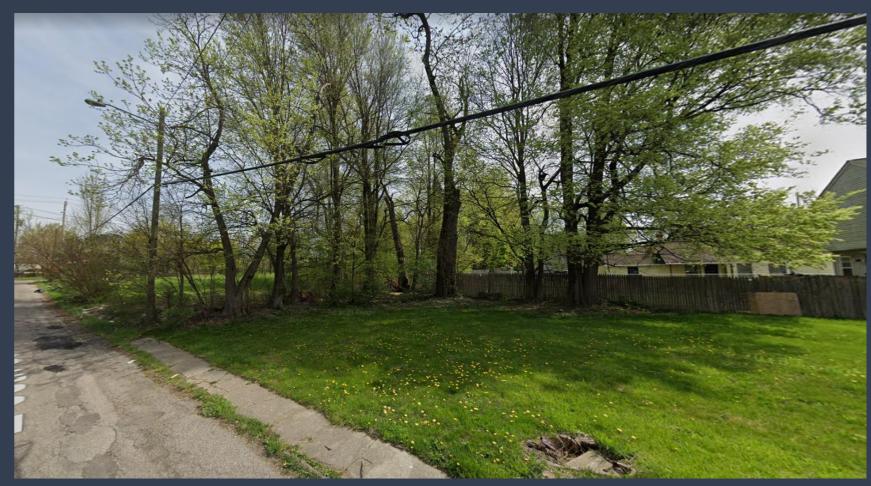

Height Requirements
35 ft. max. height
Proposed: ±15 ft.

Front Setback
20 ft. specific mapped
Proposed: 20 ft.

Looking East on Harvard Ave

View of Site from E 95th St

Corner of E 95<sup>th</sup> and Harvard Ave

View of Site from Harvard Ave

Homes Directly North of Site

Tree Line South of Site

Catalpa Speciosa Northern Catalpa

Amelanchier laevis Allegheny Serviceberry

Quercus ellipsoidalis Northern Pin Oak

Clethra alnifolia 'Ruby Spice' Ruby Spice Summersweet