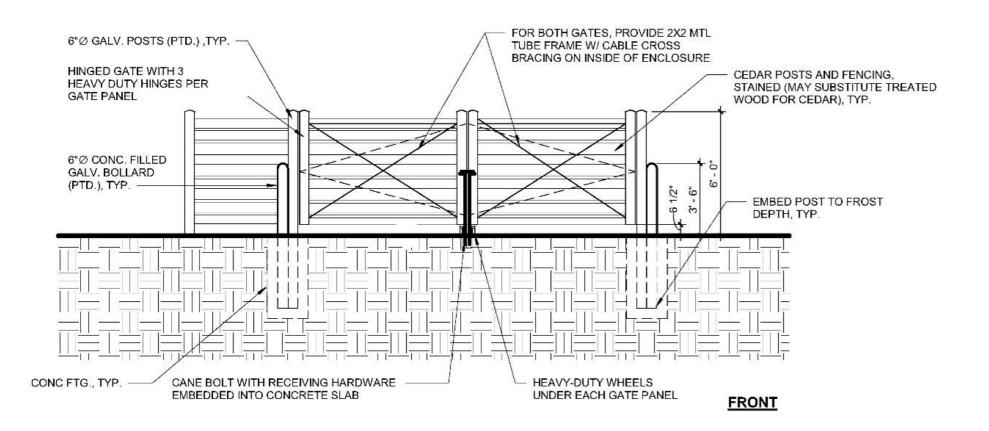

Panicum virgatum 'Rotstrahlbusch' Red Rays Switch Grass

Tradescantia 'Concord Grape' Concorde Grape Spiderwort

Phlox subulata 'Emerald Blue' Moss phlox - Emerald Blue

Fire Pit Decorative block

Benches & loose seating LandscapeForms - Harpo