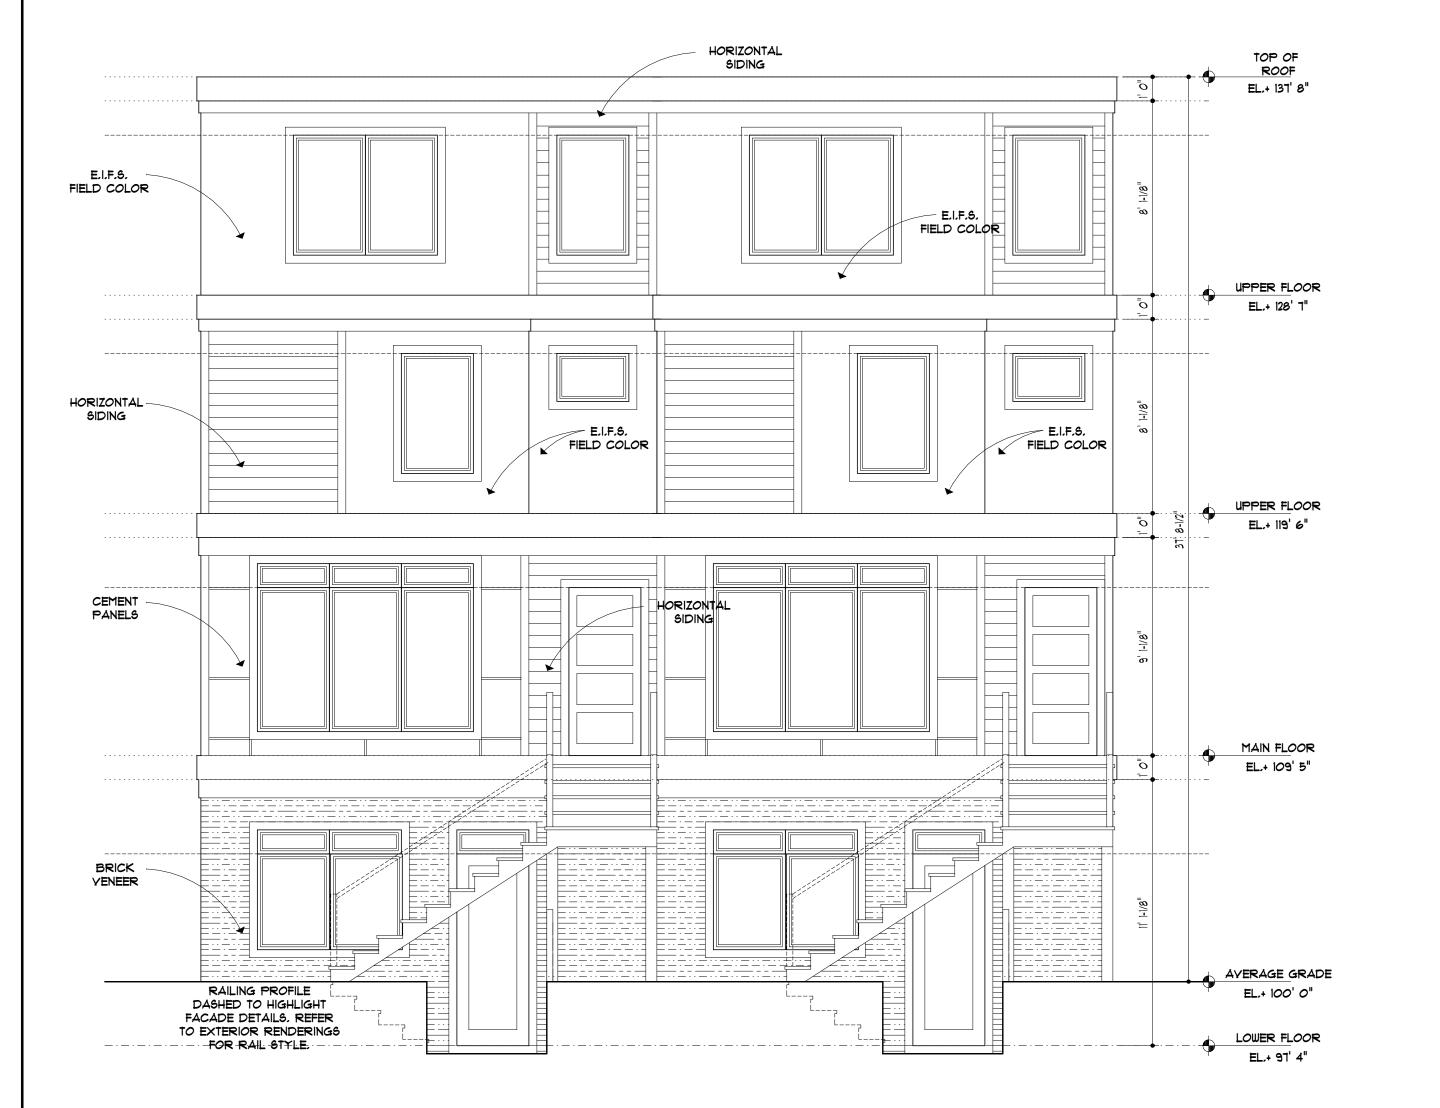

# 4700 Tillman Avenue

City Planning Commission Hearing November 3, 2023

• Parcel is located in a Two-Family Residential District fronting Tillman Avenue.

• **Per §337.031(h)(2):** In any zoning district where a townhouse use is not permitted by right (ex. Single Family, Two (2) Family), the City Planning Commission shall determine, based on the application of division (e) of this section, if a townhouse use shall be permitted.

4700 TILLMAN LOOKING NORTH FROM GMHS PARKING LOT

• (e)

Is the development site layout arranged so as to create visual interest, promote security/safety, promote safe, efficient and comfortable pedestrian & vehicle circulation, conserve natural features and provided useable common and private

open space?

- (e)
  - Is the development visually compatible with nearby properties in scale, height, setbacks, orientation to existing streets, roof lines, architectural character, materials, colors, and proportions of architectural features