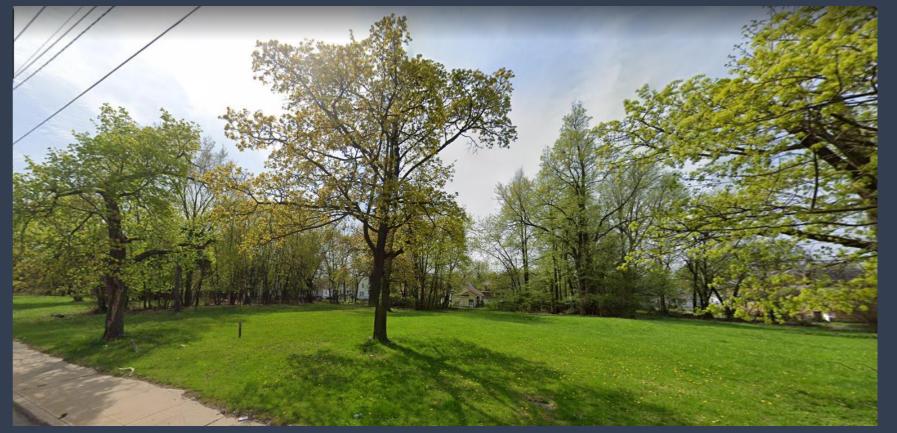

Height Requirements
35 ft. max. height
Proposed: ±15 ft.

Front Setback
20 ft. specific mapped
Proposed: 20 ft.

Looking East on Harvard Ave

View of Site from E 95th St

Corner of E 95<sup>th</sup> and Harvard Ave

View of Site from Harvard Ave

Homes Directly North of Site

Tree Line South of Site

Catalpa Speciosa Northern Catalpa

Amelanchier laevis Allegheny Serviceberry

Quercus ellipsoidalis Northern Pin Oak

Clethra alnifolia 'Ruby Spice' Ruby Spice Summersweet