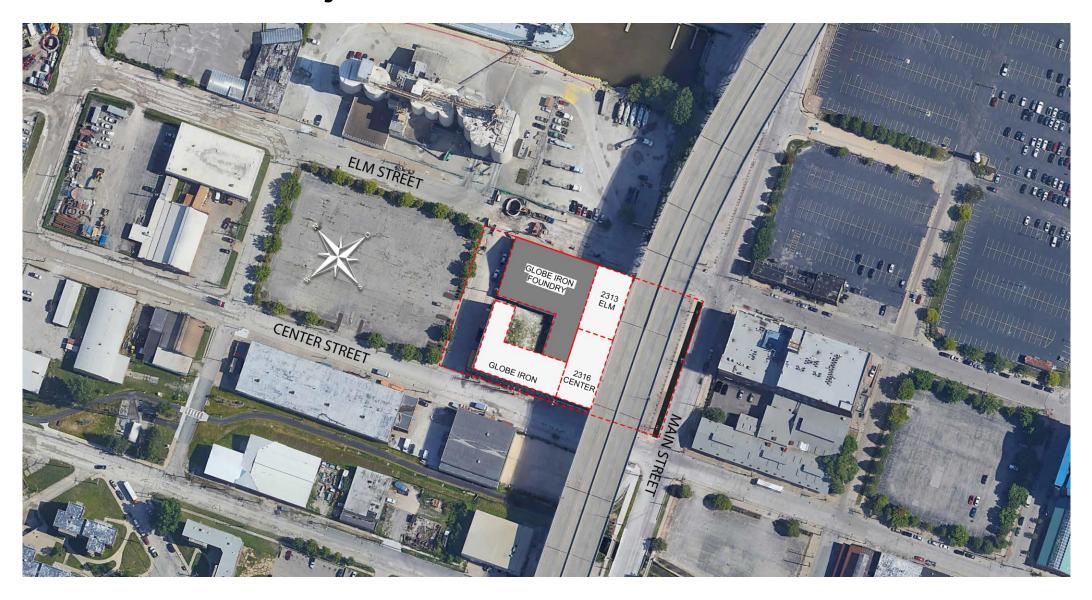

### **Lot Consolidation / Split**

November 3, 2023

For PPNs# 106-09-059 & -134

**Address: 6902 Zoeter Avenue** 

Representative: Carolyn Dawson, Famicos

### Seeking Lot Consolidation Approval for Henrietta Homes Project

PPNs 106-09-059 & -134

City Planning Commission November 3, 2023