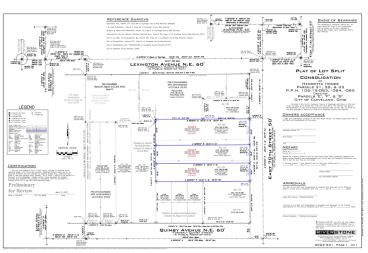

### **Lot Consolidation / Split**

November 3, 2023

For PPNs# 106-09-059 & -134

**Address: 6902 Zoeter Avenue** 

Representative: Carolyn Dawson, Famicos

### Seeking Lot Consolidation Approval for Henrietta Homes Project

PPNs 106-09-059 & -134

City Planning Commission November 3, 2023