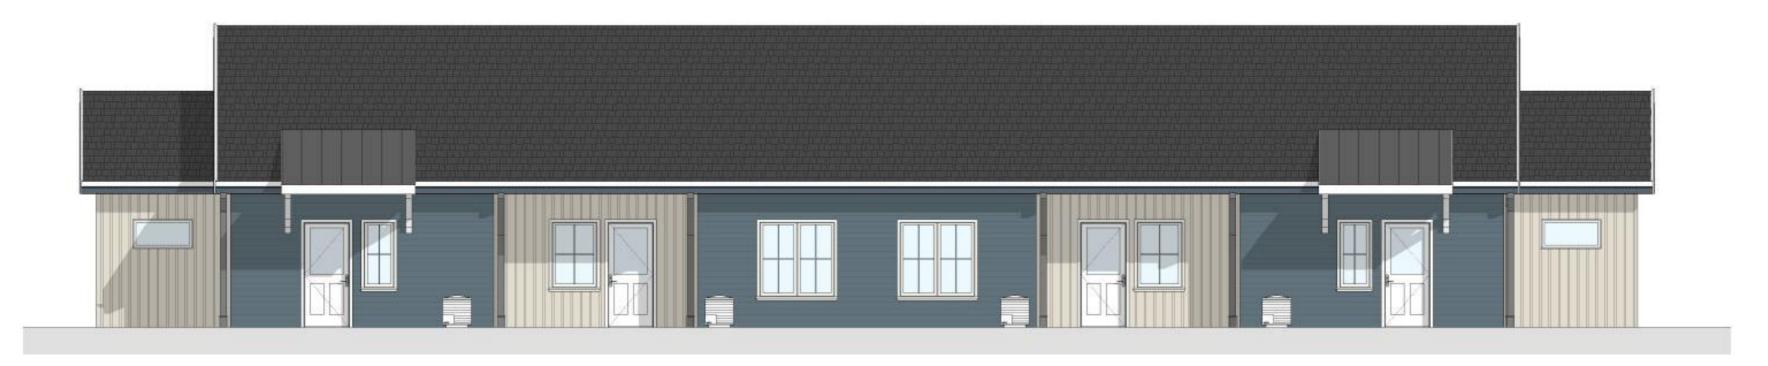

Gazebo – 11ft x 11ft Sunjoy (Basis of Design)

Building Type A (3 Unit)

Building Type B (4 Unit)

Type A

Type A

Front Elevation – Harvard Avenue

Rear Elevation

Front Elevation – Along Entry Drive

Rear Elevation

Front Elevation – Harvard Avenue

Rear Elevation

Building 3 – Front Perspective