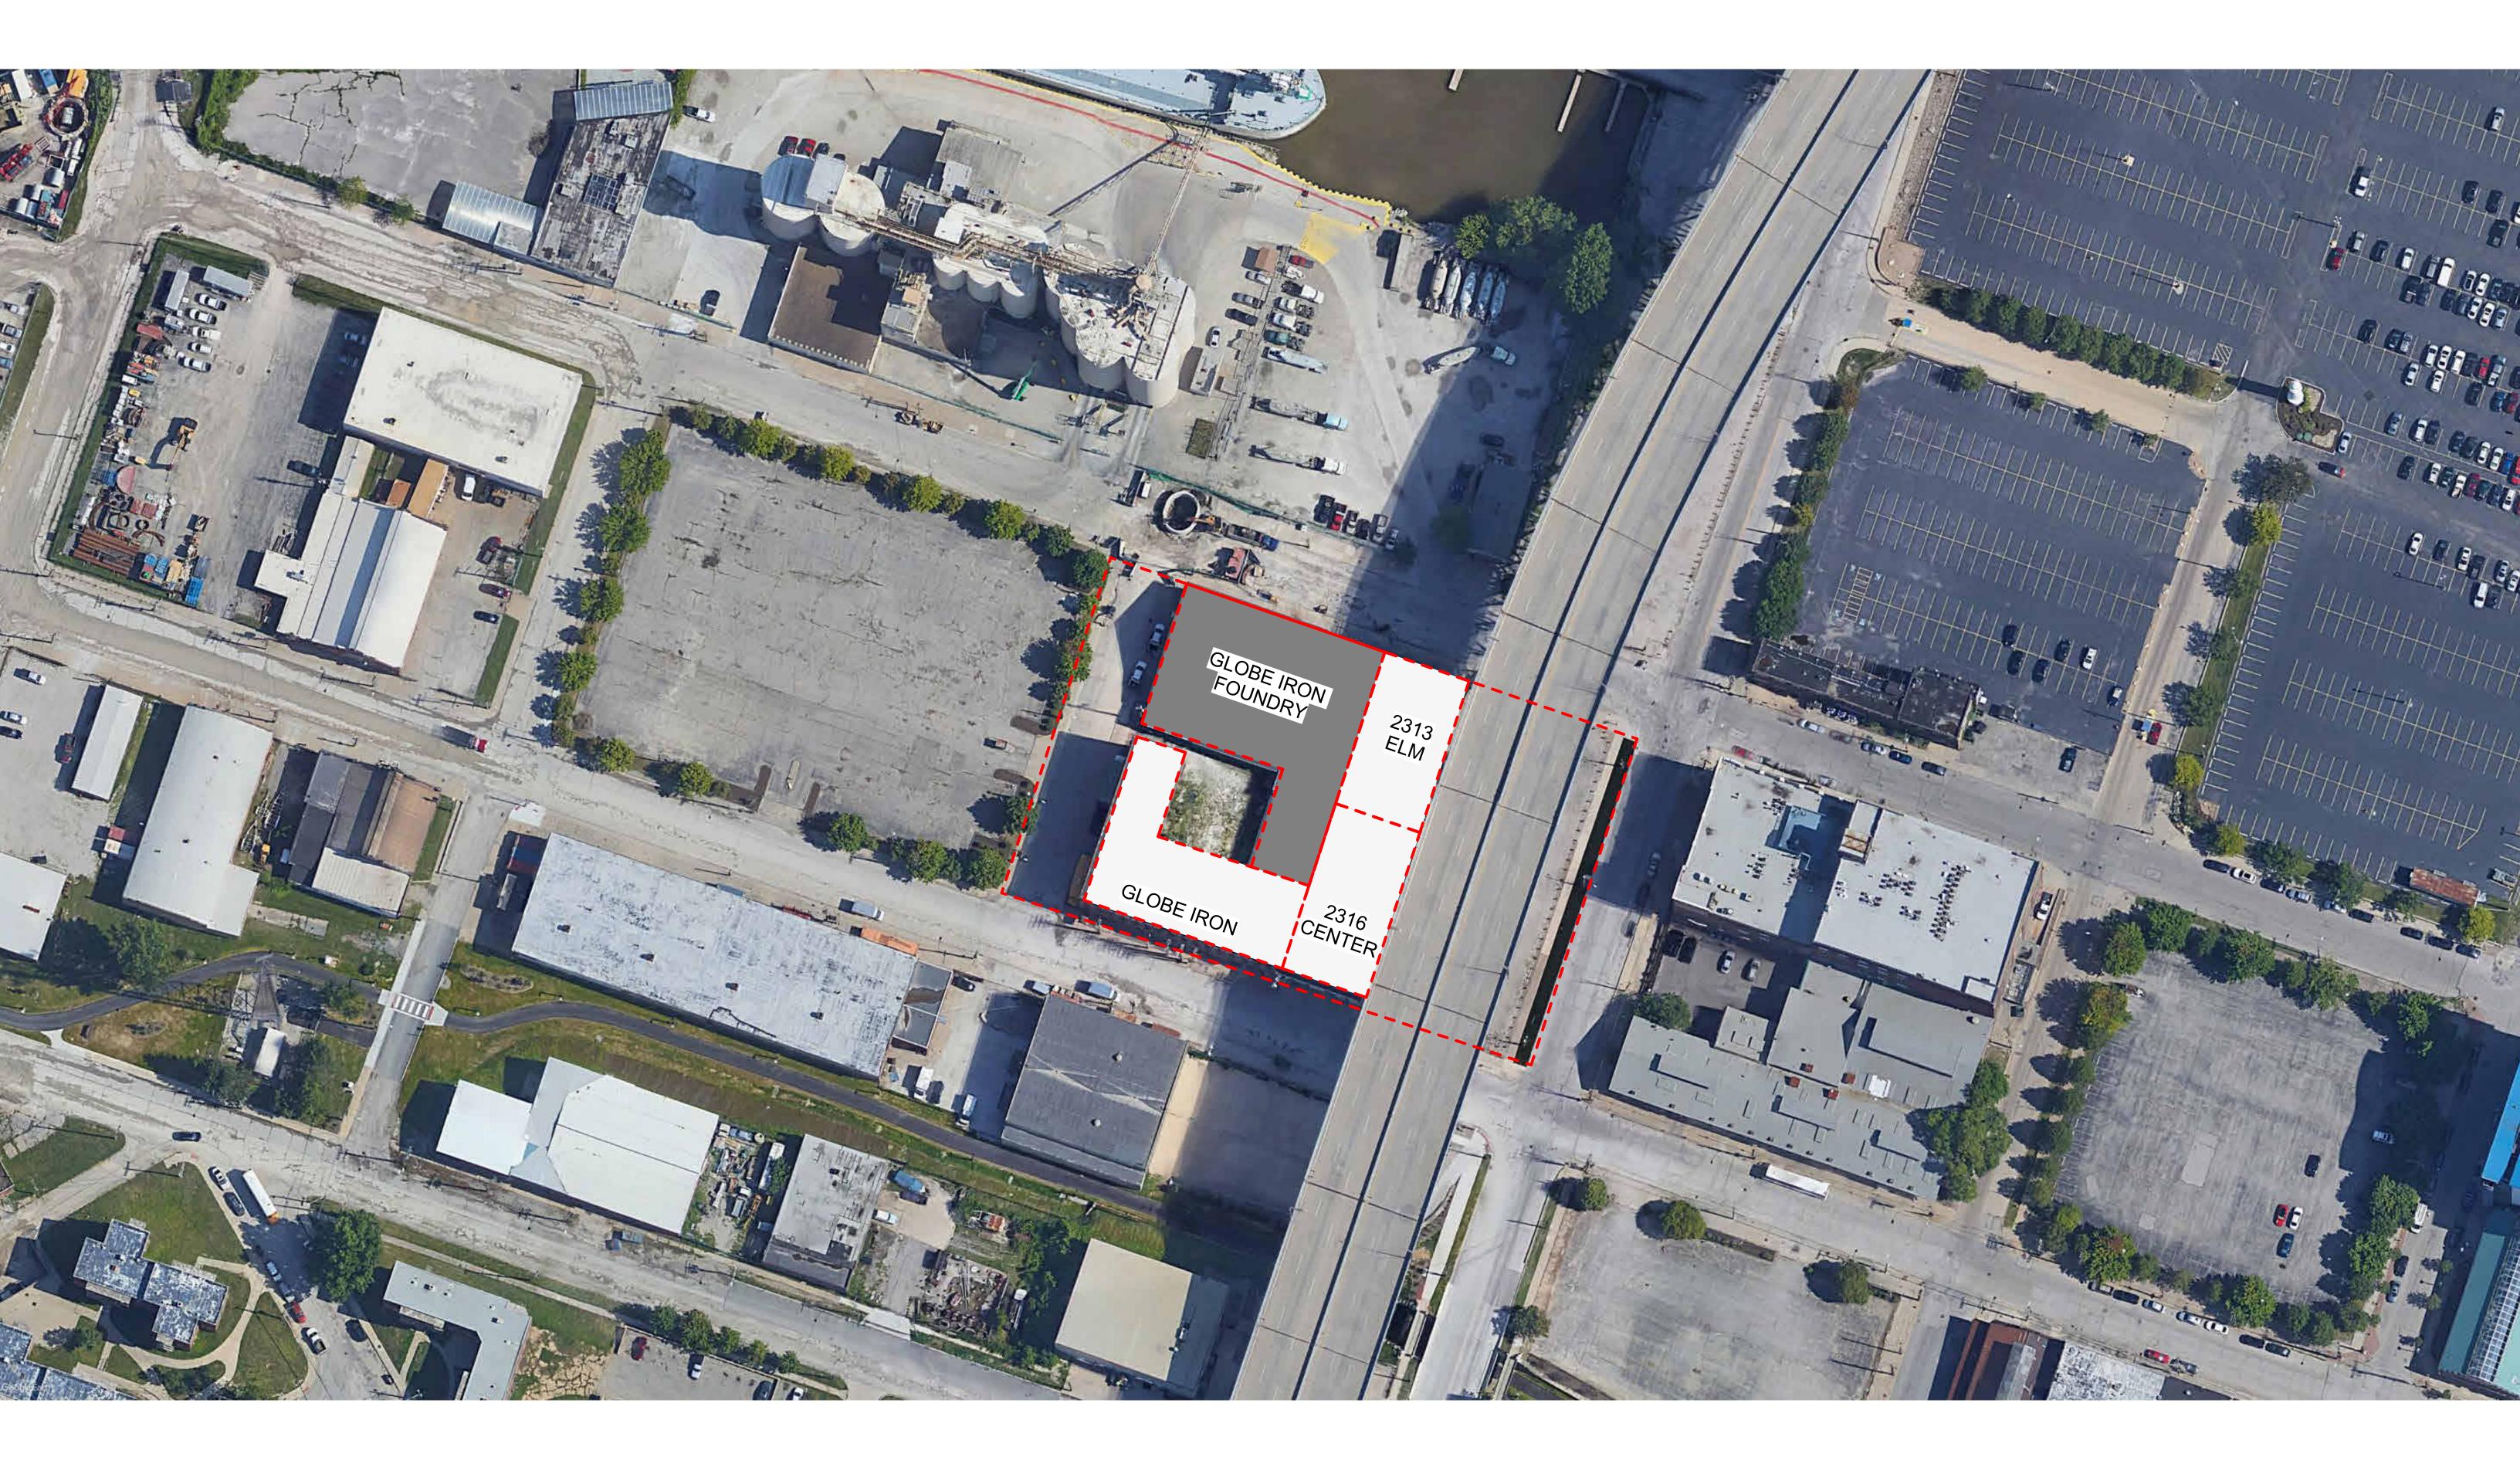

## **Cleveland City Planning Commission**

## **Staff Report**



November 3, 2023



#### **Committee Recommendation:** Approved with **Conditions:**

Consider shade trees on Detroit; evergreen on northern property line as well Parking could be reduced on site if desired Project is in TOD area and should be considerate of facility amenities related to that overall goal given proximity to Red line transit station and bus route (#26 - Detroit Ave.)

SPA: Edgewater

#### **Downtown | Flats Design Review Case**

LE CONTROL OF THE PROPERTY OF

November 3, 2023

**DF2023-041 – Globe Iron Building Restoration**: Seeking Conceptual Approval

SPA: Cuyahoga Valley

**Project Address: 2325 Elm Street** 

Project Representative: Jesse Sweigart, LDA Architects

# AEG PRESENTS: GLOBE IRON (FOUNDRY)









CENTER AND MAIN

ELM AND MAIN EL





CENTER AND SPRUCE























LDA GLOBE IRON
ARCHITECTS
AEG PRESENTS



CERCIS CANADENSSI 'FOREST PANSY' FOREST PANSY REDBUD



GLEDITSIA TRIACANTHOS F INERMIS 'SKYLINE' SKYLINE HONEYLOCUST



AMALENCHIER CANADENSIS SERVICEBERRY



GINKGO BILOBA 'SKY TOWER' SKY TOWER GINKGO



ASTILBE X ARENDSII 'DEUSCHLAND' DEUTSCHLAND ASTILBE



HAKONECHLOA MACRA JAPANESE FOREST GRASS



RHODODENDRON 'DOUBLE SHOT GRAPE'
DOUBLE SHOT GRAPE AZALEA



CALAMAGROSTIS X ACUTIFLORA 'KARL FOERSTER' KARL FOERSTER FEATHER REED GRASS



JUNIPERUS COMMUNIS 'ALPINE CARPET' ALPINE CARPET JUNIPER



### SITE FURNITURE







CRUSHED STONE / PEA GRAVEL



UNILOCK MECOTRO SLAB OR RECLAIMED BRICKS



ARTIFICIAL TURF WITH TREE CUTOUTS

## SITE ACCESSORIES

# GLOBE

# IR