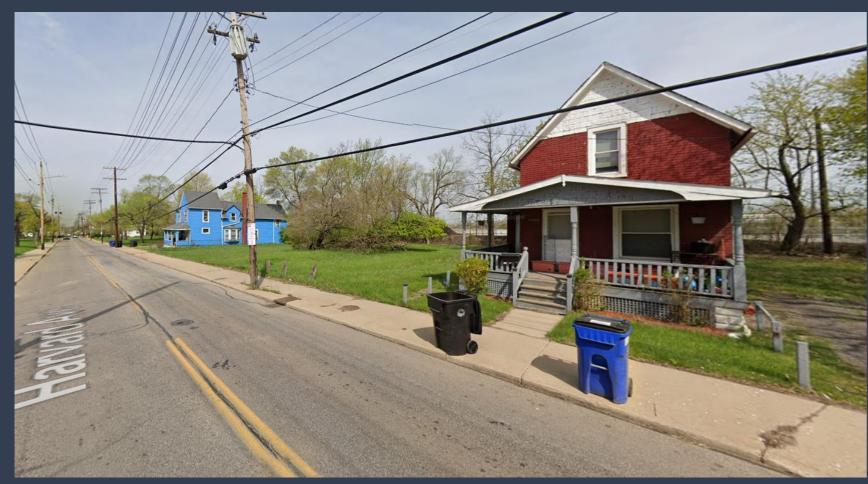

View of Site from Harvard Ave

Homes Directly North of Site

Tree Line South of Site

Catalpa Speciosa Northern Catalpa

Amelanchier laevis Allegheny Serviceberry

Quercus ellipsoidalis Northern Pin Oak

Clethra alnifolia 'Ruby Spice' Ruby Spice Summersweet