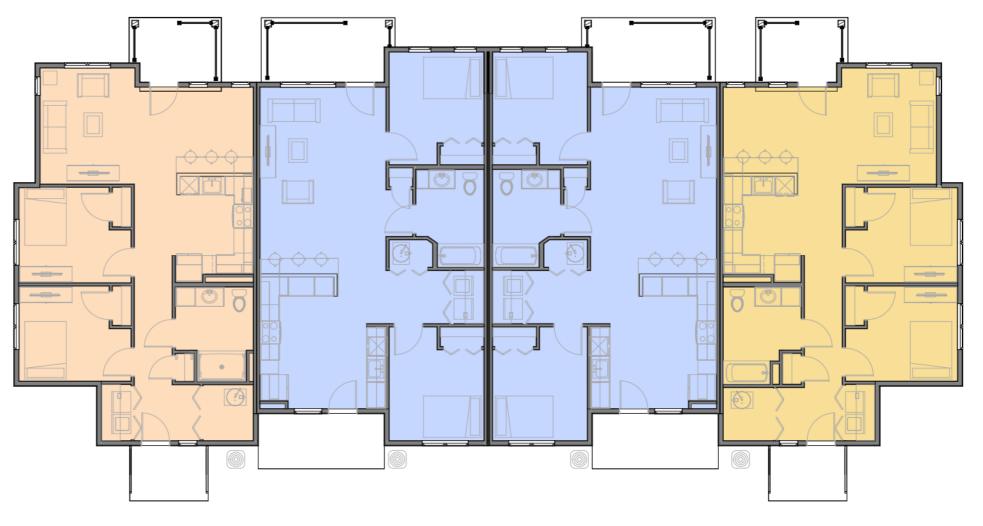

## SANKOFA VILLAGE

Phase 1 MF Building 61 units

Phase 2
Townhomes
50 units

Phase 3
Townhomes
75 units

Phase 4
Townhomes
50 units

Scholar House along Community College Avenue

Demolished Cedar Homes

Tri-C Across Community College Avenue