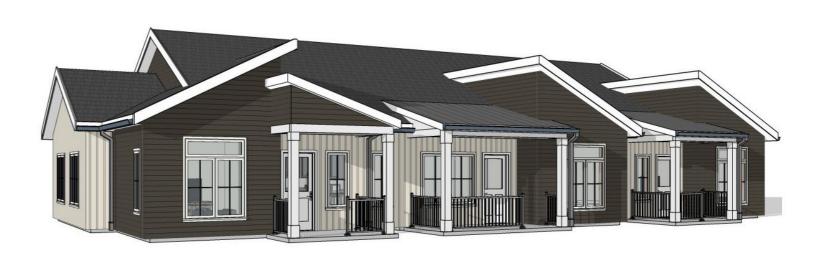

Gazebo – 11ft x 11ft Sunjoy (Basis of Design)

Building Type A (3 Unit)

Building Type B (4 Unit)

Type A

Type A

Front Elevation – Harvard Avenue

Rear Elevation

Front Elevation – Along Entry Drive

Rear Elevation

Front Elevation – Harvard Avenue

Rear Elevation

Building 3 – Front Perspective