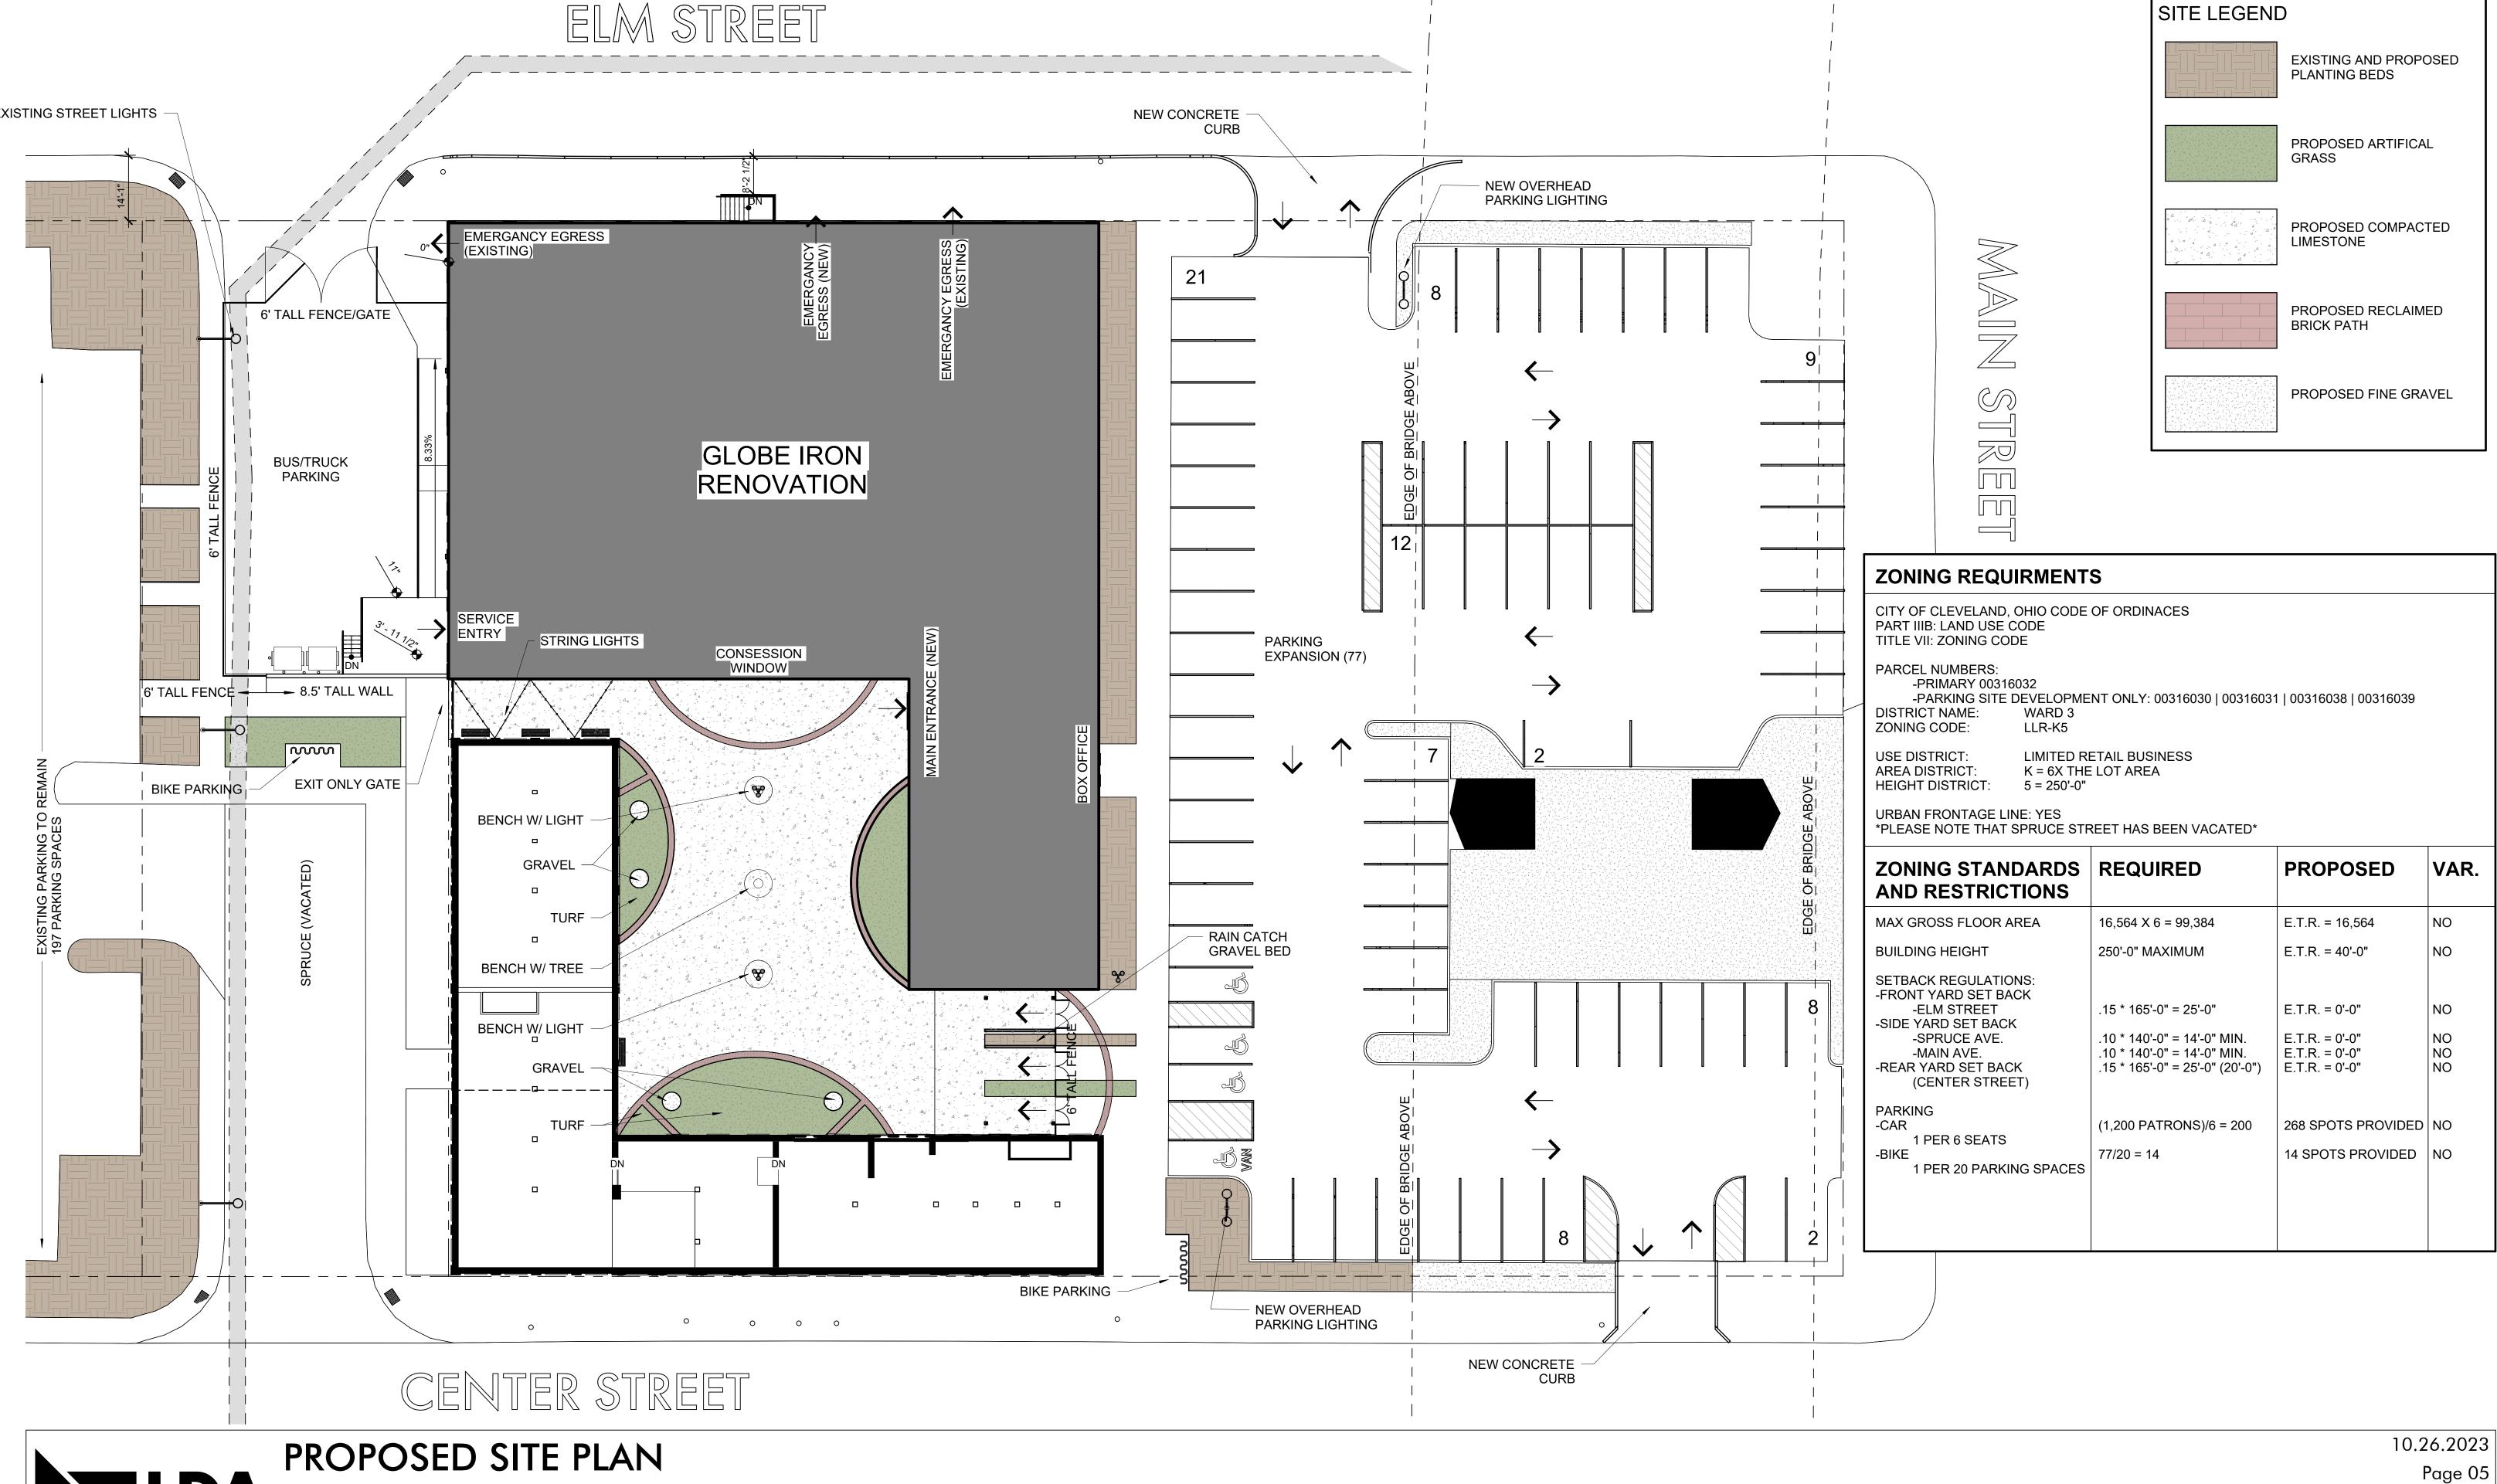

# 4700 Tillman Avenue

City Planning Commission Hearing November 3, 2023

• Parcel is located in a Two-Family Residential District fronting Tillman Avenue.

• **Per §337.031(h)(2):** In any zoning district where a townhouse use is not permitted by right (ex. Single Family, Two (2) Family), the City Planning Commission shall determine, based on the application of division (e) of this section, if a townhouse use shall be permitted.

4700 TILLMAN LOOKING NORTH FROM GMHS PARKING LOT

• (e)

Is the development site layout arranged so as to create visual interest, promote security/safety, promote safe, efficient and comfortable pedestrian & vehicle circulation, conserve natural features and provided useable common and private

open space?

- (e)
  - Is the development visually compatible with nearby properties in scale, height, setbacks, orientation to existing streets, roof lines, architectural character, materials, colors, and proportions of architectural features

AERIAL VICINITY PLAN

NTS

NEIGHBORHOOD CONTEXT PHOTOS

4700 TILLMAN LOOKING NORTH FROM GMHS PARKING LOT