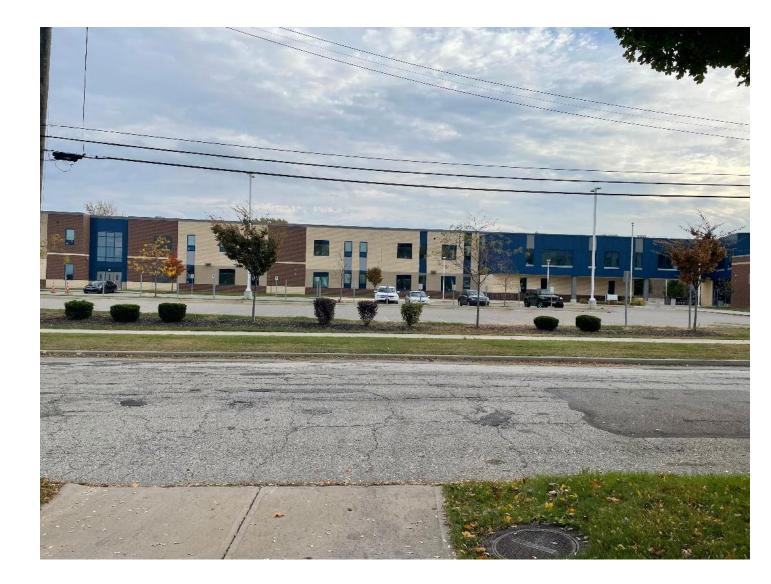

4700 TILLMAN LOOKING NORTH FROM GMHS PARKING LOT

• (e)

Is the development site layout arranged so as to create visual interest, promote security/safety, promote safe, efficient and comfortable pedestrian & vehicle circulation, conserve natural features and provided useable common and private

AERIAL VICINITY PLAN

NTS

NEIGHBORHOOD CONTEXT PHOTOS

4700 TILLMAN LOOKING NORTH FROM GMHS PARKING LOT