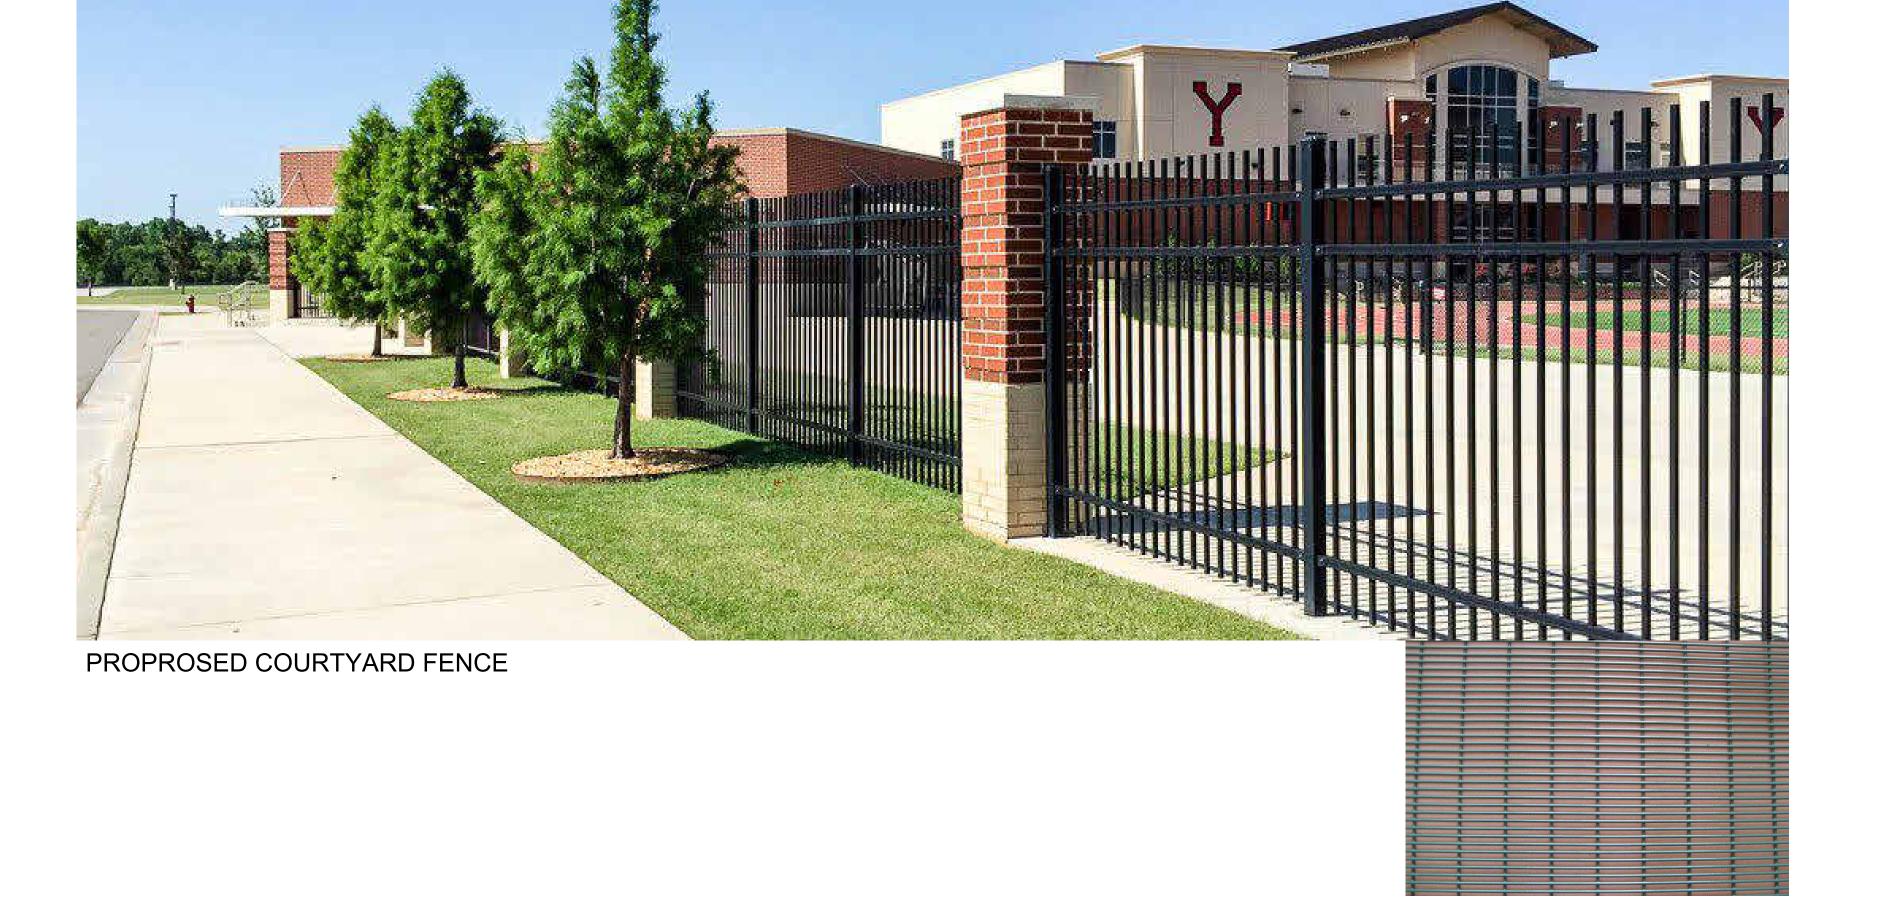

# 4700 Tillman Avenue

City Planning Commission Hearing November 3, 2023

• Parcel is located in a Two-Family Residential District fronting Tillman Avenue.

• **Per §337.031(h)(2):** In any zoning district where a townhouse use is not permitted by right (ex. Single Family, Two (2) Family), the City Planning Commission shall determine, based on the application of division (e) of this section, if a townhouse use shall be permitted.

4700 TILLMAN LOOKING NORTH FROM GMHS PARKING LOT

• (e)

Is the development site layout arranged so as to create visual interest, promote security/safety, promote safe, efficient and comfortable pedestrian & vehicle circulation, conserve natural features and provided useable common and private

AERIAL VICINITY PLAN

NTS

NEIGHBORHOOD CONTEXT PHOTOS

4700 TILLMAN LOOKING NORTH FROM GMHS PARKING LOT