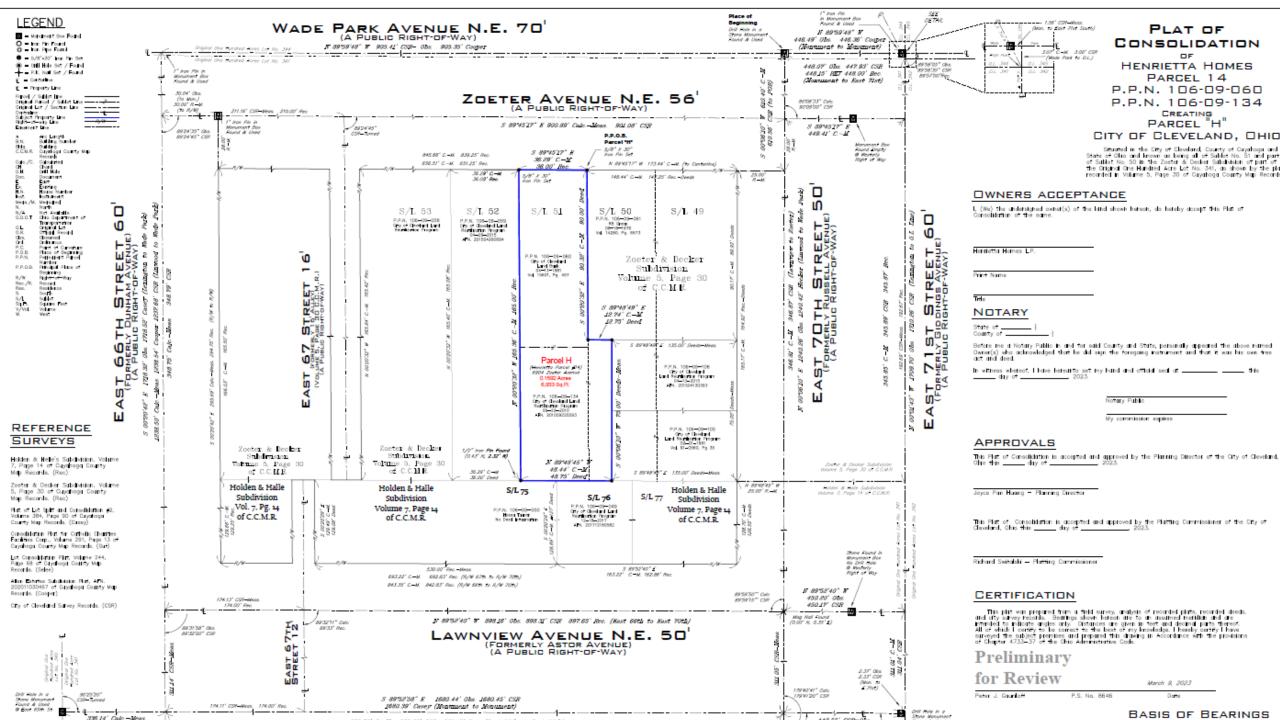

### **Lot Consolidation / Split**

November 3, 2023

For PPNs# 106-09-059 & -134

**Address: 6902 Zoeter Avenue** 

Representative: Carolyn Dawson, Famicos

### Seeking Lot Consolidation Approval for Henrietta Homes Project

PPNs 106-09-059 & -134

City Planning Commission November 3, 2023