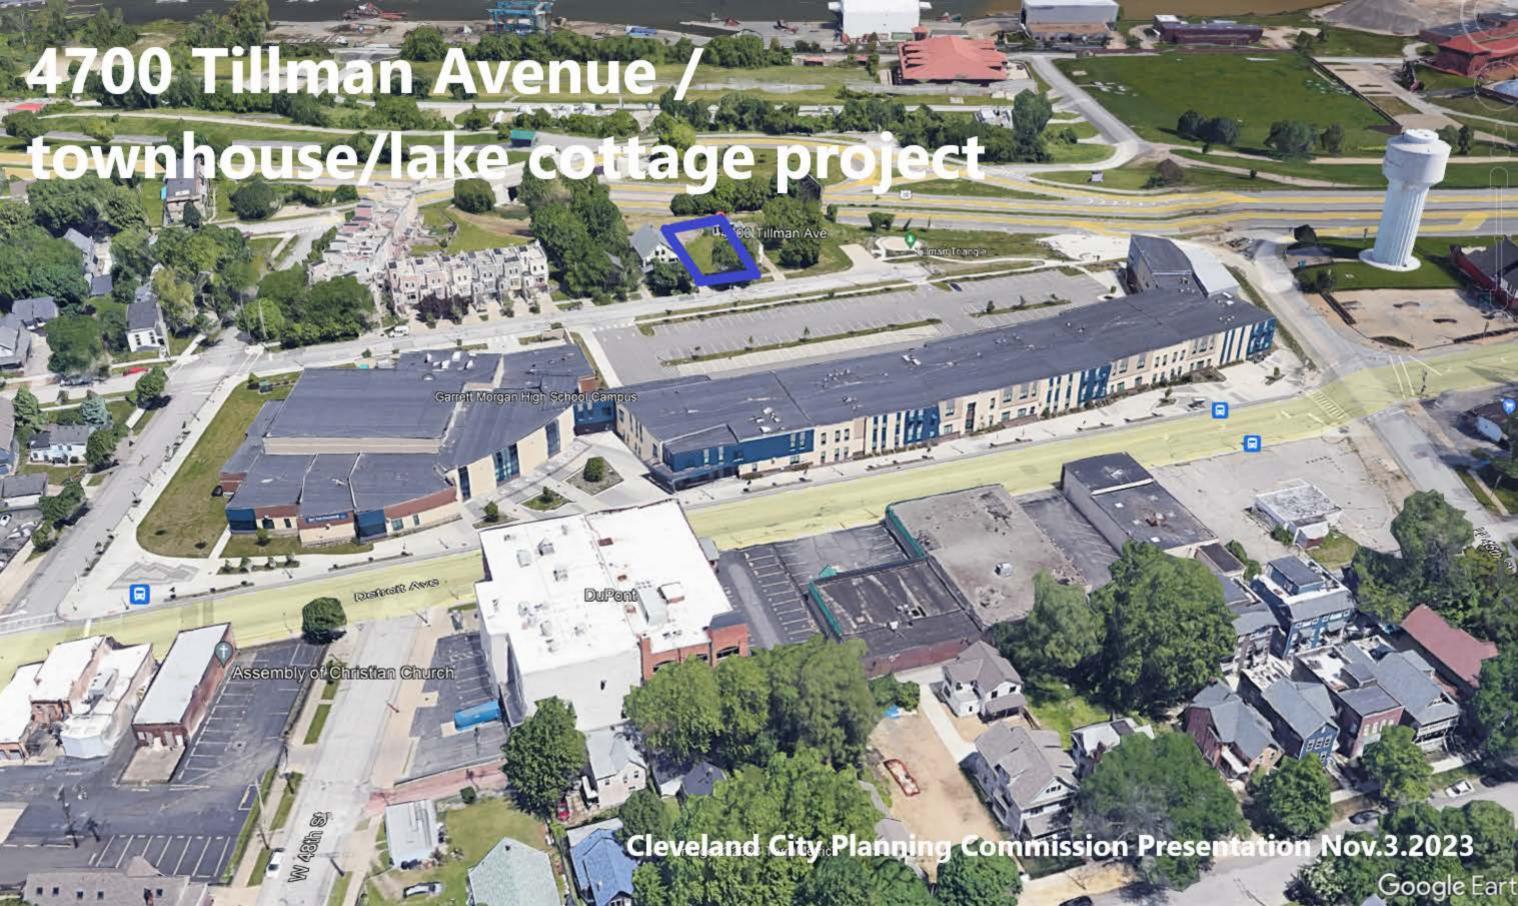

### **Conditional Use Permit**

November 3, 2023

For PPN# 003-11-010

**Project Address: 4700 Tillman Avenue** 

Presenter: Susanne DeGennaro, Property Owner

# 4700 Tillman Avenue

City Planning Commission Hearing November 3, 2023

• Parcel is located in a Two-Family Residential District fronting Tillman Avenue.

• **Per §337.031(h)(2):** In any zoning district where a townhouse use is not permitted by right (ex. Single Family, Two (2) Family), the City Planning Commission shall determine, based on the application of division (e) of this section, if a townhouse use shall be permitted.

AERIAL VICINITY PLAN

NTS

NEIGHBORHOOD CONTEXT PHOTOS

4700 TILLMAN LOOKING NORTH FROM GMHS PARKING LOT