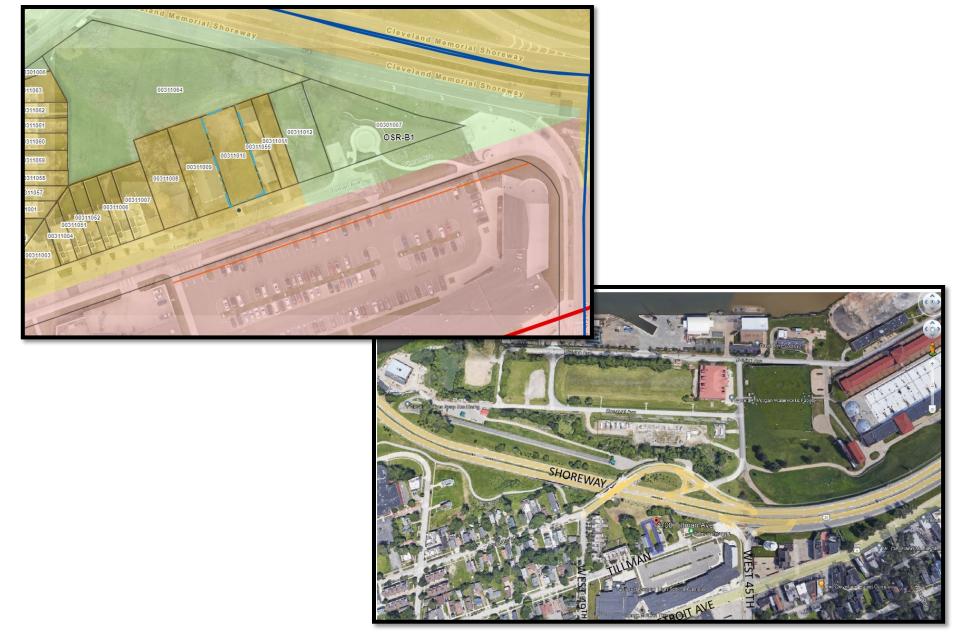

### **Conditional Use Permit**

November 3, 2023

For PPN# 003-11-010

**Project Address: 4700 Tillman Avenue** 

Presenter: Susanne DeGennaro, Property Owner

# 4700 Tillman Avenue

City Planning Commission Hearing November 3, 2023

• Parcel is located in a Two-Family Residential District fronting Tillman Avenue.

• **Per §337.031(h)(2):** In any zoning district where a townhouse use is not permitted by right (ex. Single Family, Two (2) Family), the City Planning Commission shall determine, based on the application of division (e) of this section, if a townhouse use shall be permitted.