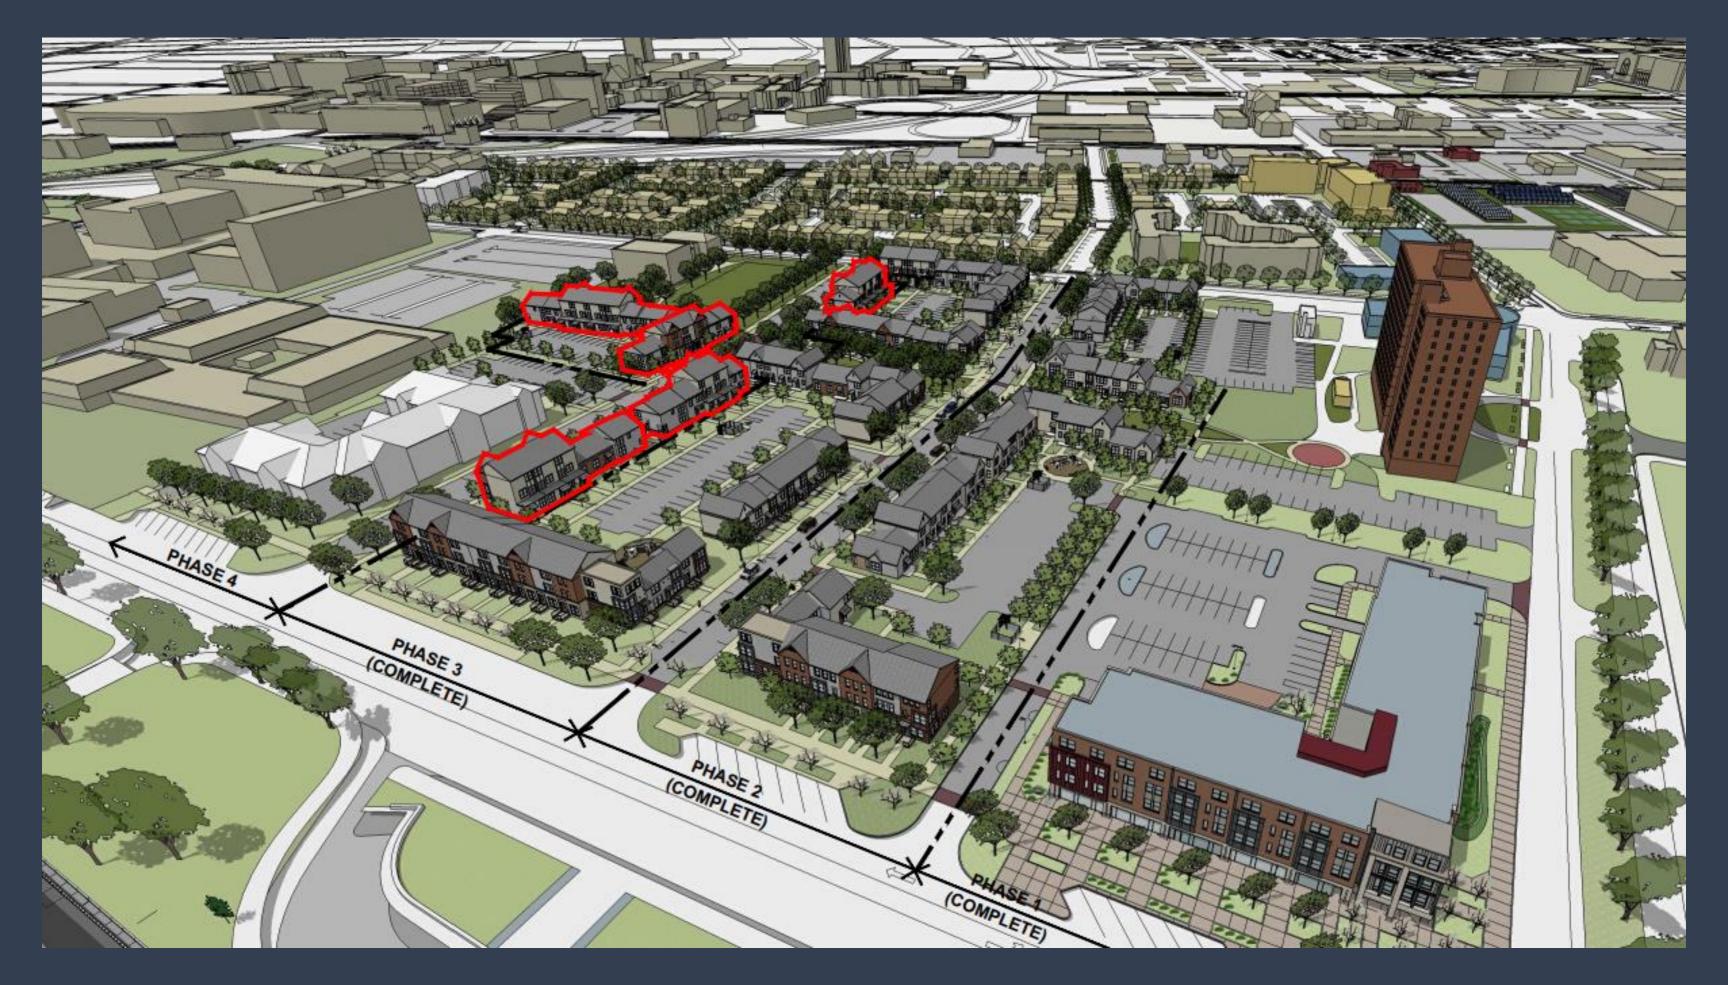

## SANKOFA VILLAGE

Phase 1 MF Building 61 units

Phase 2
Townhomes
50 units

Phase 3
Townhomes
75 units

Phase 4
Townhomes
50 units

Scholar House along Community College Avenue

Demolished Cedar Homes

Tri-C Across Community College Avenue

**Demolished Cedar Homes** 

View of Phase 1 to the East

View of Phase 3 to the South

View of Phase 2 to the East

View of Phase 3 to the East