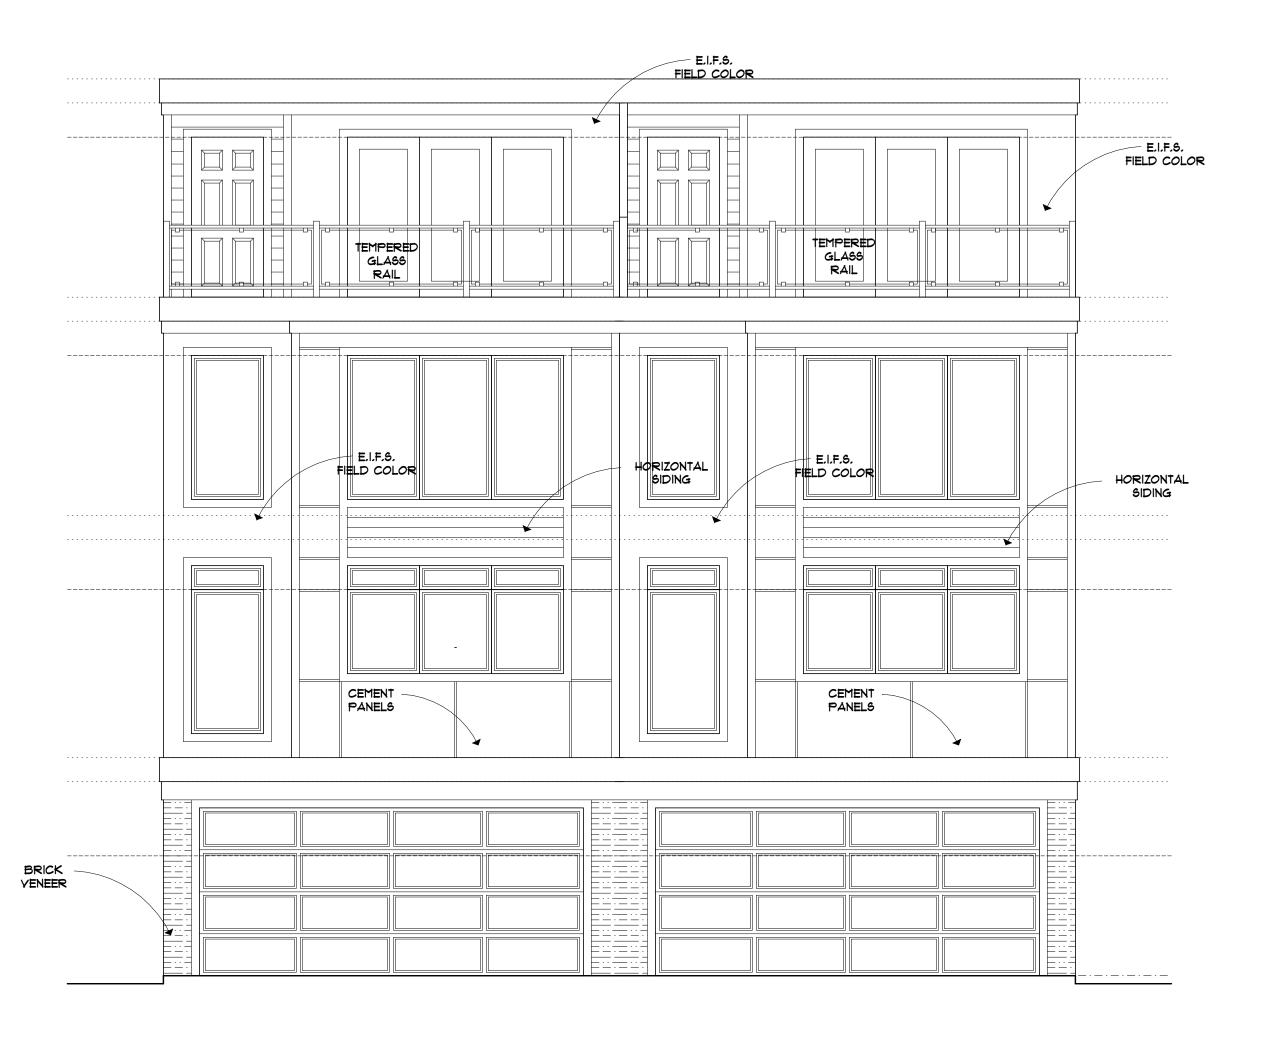

# 4700 Tillman Avenue

City Planning Commission Hearing November 3, 2023

• Parcel is located in a Two-Family Residential District fronting Tillman Avenue.

• **Per §337.031(h)(2):** In any zoning district where a townhouse use is not permitted by right (ex. Single Family, Two (2) Family), the City Planning Commission shall determine, based on the application of division (e) of this section, if a townhouse use shall be permitted.

4700 TILLMAN LOOKING NORTH FROM GMHS PARKING LOT

• (e)

Is the development site layout arranged so as to create visual interest, promote security/safety, promote safe, efficient and comfortable pedestrian & vehicle circulation, conserve natural features and provided useable common and private

open space?

- (e)
  - Is the development visually compatible with nearby properties in scale, height, setbacks, orientation to existing streets, roof lines, architectural character, materials, colors, and proportions of architectural features