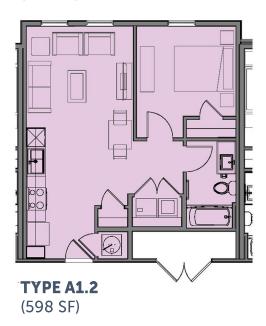

11.3.2023

- **Location:** North of Detroit, between W 45 and W 49<sup>th</sup> across the street from Garrett Morgan HS
- Address: 4700 Tillman Avenue, Cleveland, Ohio 44102
- Scale: 2 Unit Attached Townhomes facing Tillman Avenue and Lake Cottage in rear of lot
- Total Number of Units: 3
- **Square Feet:** Townhomes: 3,099 Gross 2,473 Livable
- Program:
  - Townhomes 2 Bedrooms, 2.5 Bathrooms with Office/Additional Living Space at Garden Level / Open Floor Plan / 3.5 Stories
  - Lake Cottage 2 Bedrooms / 2.5 Bathrooms Customizable / 2.5 Stories
- Parking: Two 2-car attached garages per unit, plus 2 guest parking spaces