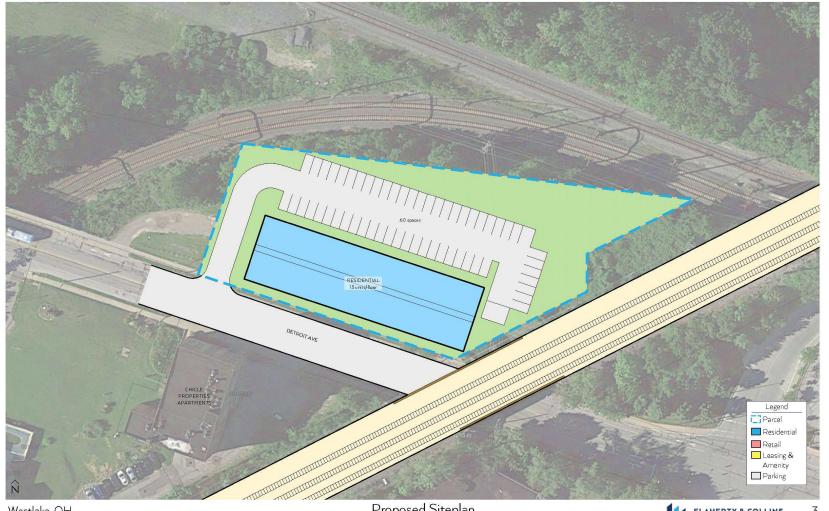

### **Conditional Use Permit**

November 3, 2023

For PPN# 003-11-010

**Project Address: 4700 Tillman Avenue** 

Presenter: Susanne DeGennaro, Property Owner

# 4700 Tillman Avenue

City Planning Commission Hearing November 3, 2023

• Parcel is located in a Two-Family Residential District fronting Tillman Avenue.

• **Per §337.031(h)(2):** In any zoning district where a townhouse use is not permitted by right (ex. Single Family, Two (2) Family), the City Planning Commission shall determine, based on the application of division (e) of this section, if a townhouse use shall be permitted.

11.3.2023

- **Location:** North of Detroit, between W 45 and W 49<sup>th</sup> across the street from Garrett Morgan HS
- Address: 4700 Tillman Avenue, Cleveland, Ohio 44102
- Scale: 2 Unit Attached Townhomes facing Tillman Avenue and Lake Cottage in rear of lot
- Total Number of Units: 3
- **Square Feet:** Townhomes: 3,099 Gross 2,473 Livable
- Program:
  - Townhomes 2 Bedrooms, 2.5 Bathrooms with Office/Additional Living Space at Garden Level / Open Floor Plan / 3.5 Stories
  - Lake Cottage 2 Bedrooms / 2.5 Bathrooms Customizable / 2.5 Stories
- Parking: Two 2-car attached garages per unit, plus 2 guest parking spaces