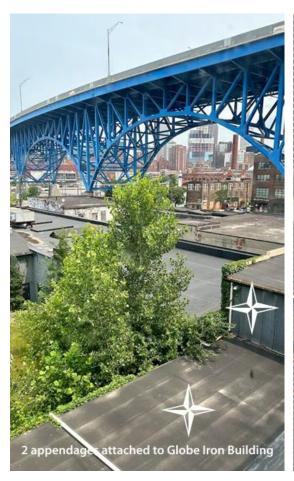

esign Review Advisory Committee and Cleveland Planning Commission

October 26, 2023

The Project consists of the complete renovation of the 2325 Elm Street, together with the demolition of buildings at 2316 Center Street and 2313 Elm Street, and the two appendages and elevator shaft attached to the Globe Iron Building.

These investments will appreciably improve the area, enhance lighting, augment the walkability and security of the site, and generate additional tax revenues for the City of Cleveland.

The plan includes temporarily deferring the decision to demolish the Globe Iron Building to no later than May 1, 2024.

# The Globe Iron Project – Site Plan



The Globe Iron Project – Site Plan



CENTER AND MAIN

ELM AND MAIN





CENTER AND SPRUCE



# The Globe Iron Project – Site Plan









The following is a list of the Design Review objectives outline in Cleveland Municipal Code Section 341.01. and an outline of how the Globe Iron Project is in furtherance of those objectives.

I

To protect property values and to preserve and enhance the character of existing neighborhoods and development.

For over 100 years the area in question has been industrial in nature. Following the potato famine in the mid-1800's, it was originally established as an Irish community of immigrants, leading to the Globe Iron Works and American Shipbuilding companies which played an integral part in Cleveland's industrial heritage.

The Project furthers the goals of the Design Review objectives as follows:

- A. Returns to service the Foundry Building, considered by many to be the most signifi