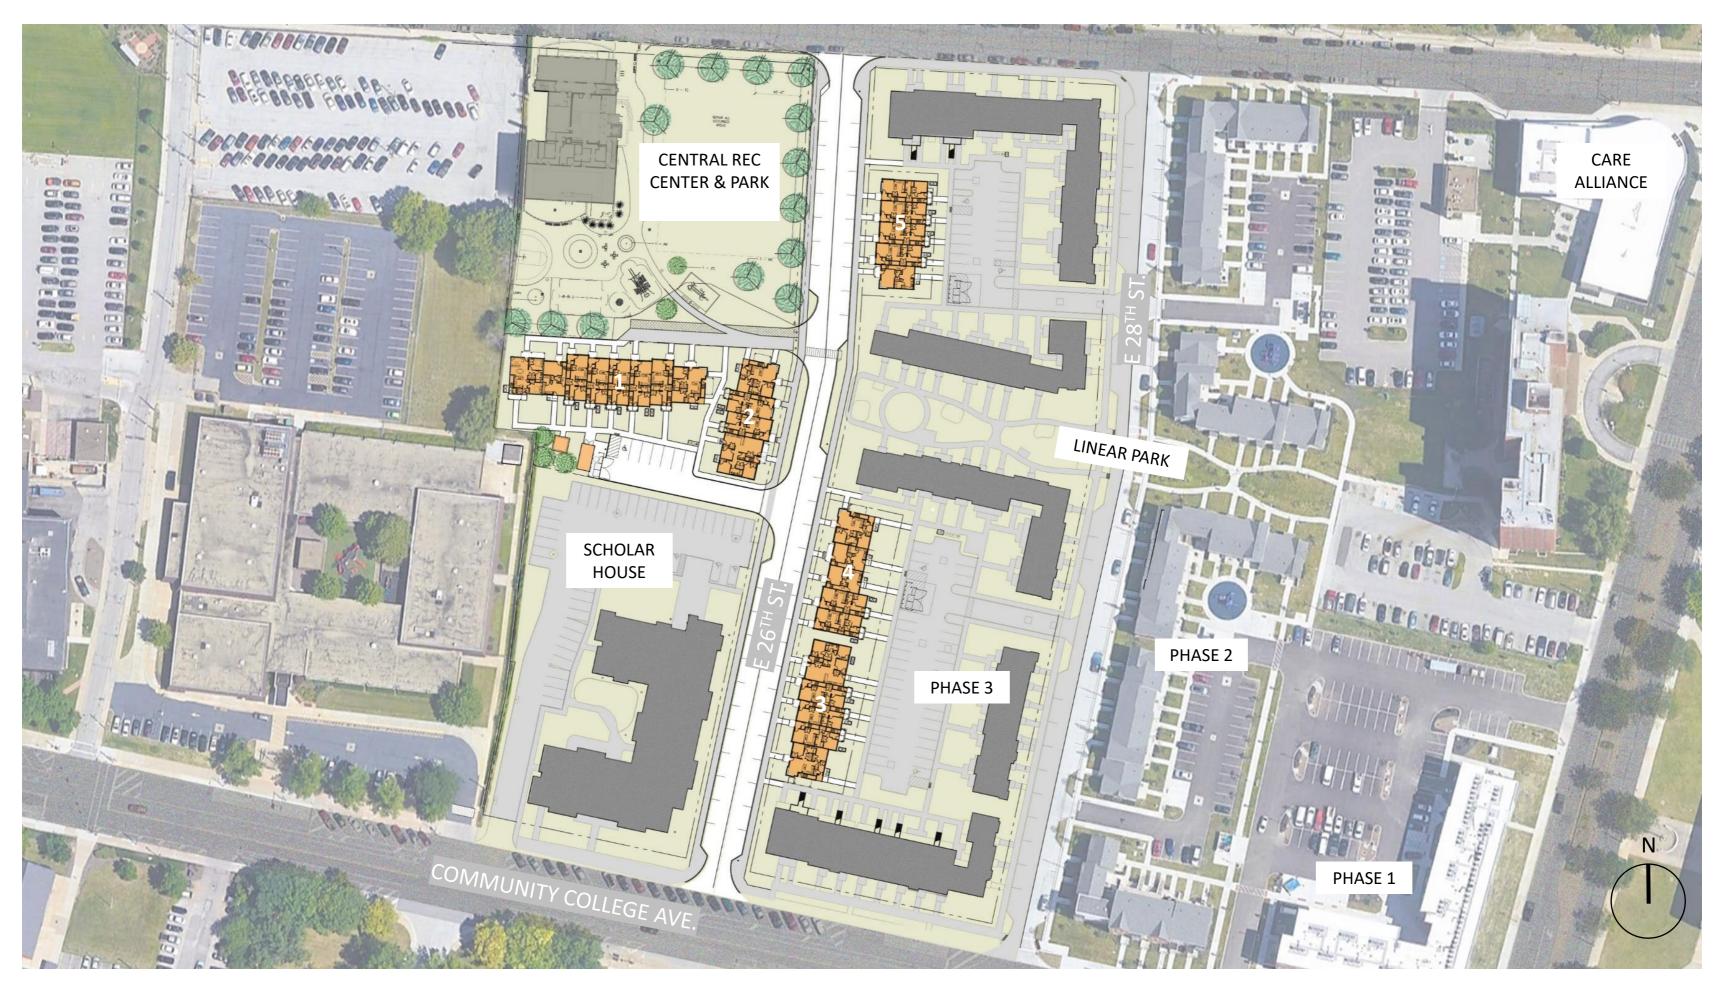

## SANKOFA VILLAGE

Phase 1 MF Building 61 units

Phase 2
Townhomes
50 units

Phase 3
Townhomes
75 units

Phase 4
Townhomes
50 units

Scholar House along Community College Avenue

Demolished Cedar Homes

Tri-C Across Community College Avenue