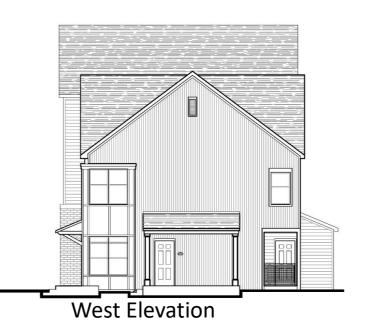

DRAWING SCALE

**DATE:** 09/15/23

DRAWING NUMBER:

EP-4

SOUTH ELEVATION

SCALE: 1/4" = 1'0"

NORTH ELEVATION

SCALE: 1/4" = 1' O"