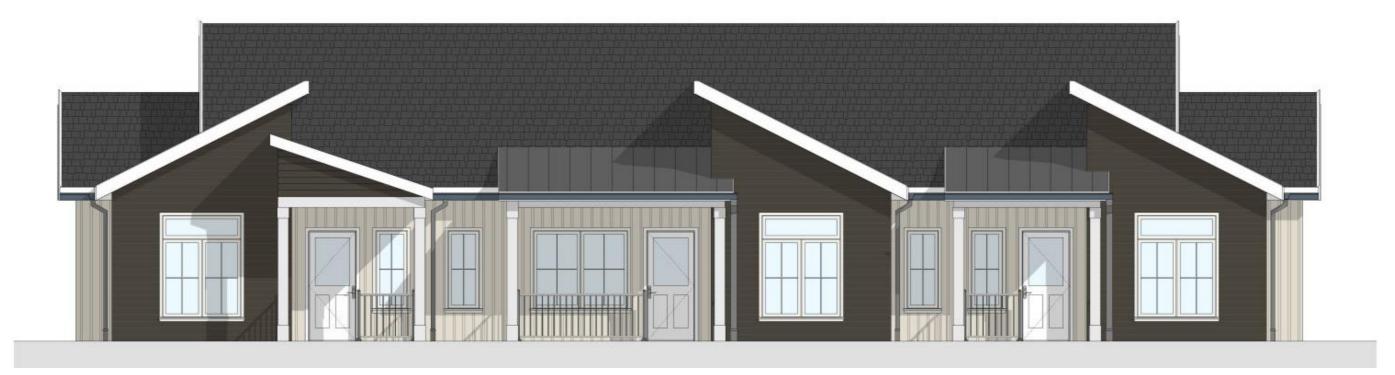

Gazebo – 11ft x 11ft Sunjoy (Basis of Design)

Building Type A (3 Unit)

Building Type B (4 Unit)

Type A

Type A

Front Elevation – Harvard Avenue

Rear Elevation

Front Elevation – Along Entry Drive

Rear Elevation

Front Elevation – Harvard Avenue

Rear Elevation

Building 3 – Front Perspective