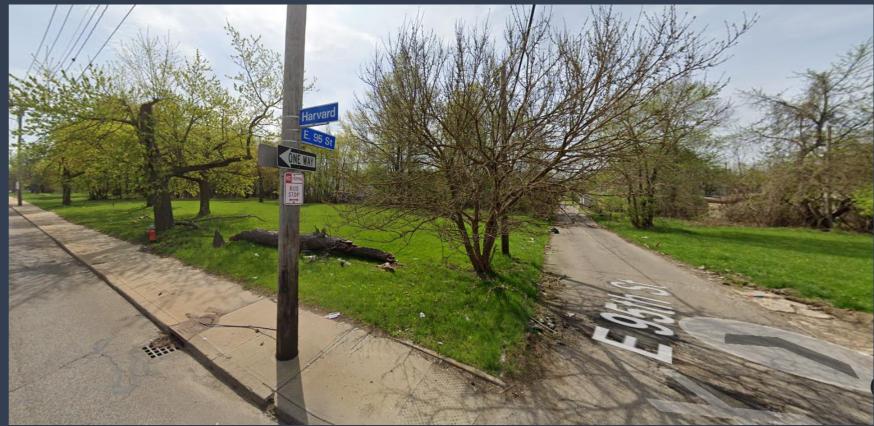

### **East Design Review Case**

EVELAND OF COMPANY OF

November 3, 2023

**EAST2023-031** – Walt Collins Veteran Housing New Construction: Seeking Final Approval

SPA: Union-Miles

**Project Location: East 95th and Harvard Avenue** 

Height Requirements
35 ft. max. height
Proposed: ±15 ft.

Front Setback
20 ft. specific mapped
Proposed: 20 ft.

Looking East on Harvard Ave

View of Site from E 95th St

Corner of E 95<sup>th</sup> and Harvard Ave