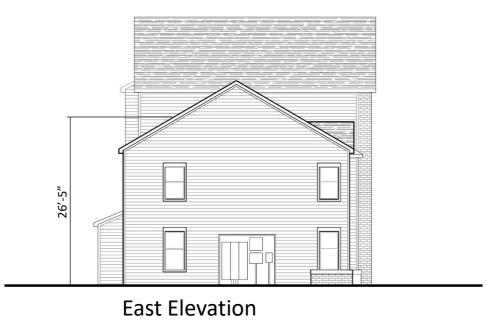

JOB NUMBER:

DRAWING NUMBER

8877. RED AR

STEPHEN M. SCHILL, LICENSE \* 8877 EXPIRATION DATE: 12/31/2023

SCALE: 1/4" = 1' O"

EXTERIOR ELEVATIONS

SCALE: 1/4" = 1' O" ALL CONSTRUCTION SHALL COMPLY WITH THE REQUIREMENTS OF THE 2019 RESIDENTIAL CODE OF OHIO