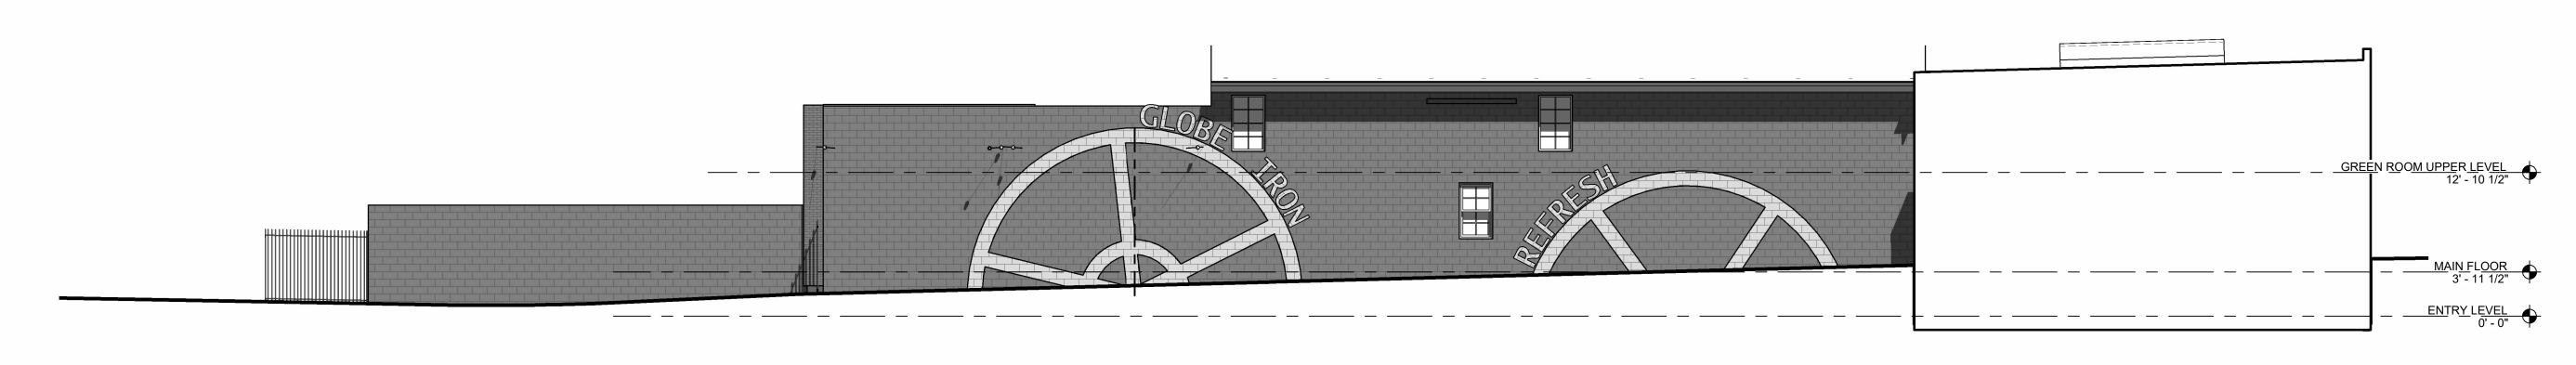

### EXTERIOR PERSPECTIVES

SCALE: NTS

NOTE: 3-D RENDERINGS ARE FOR AESTHETIC REFERENCE ONLY: REFER TO ARCHITECTURAL PLANS AND ELEVATIONS FOR CONSTRUCTION DETAILS AND BASE ANY MATERIAL SELECTIONS OFF OF PHYSICAL SAMPLES.

DRAWING SCALE

**DATE:** 09/15/23

DRAWING NUMBER:

EP-4

SOUTH ELEVATION

SCALE: 1/4" = 1'0"

NORTH ELEVATION

SCALE: 1/4" = 1' O"