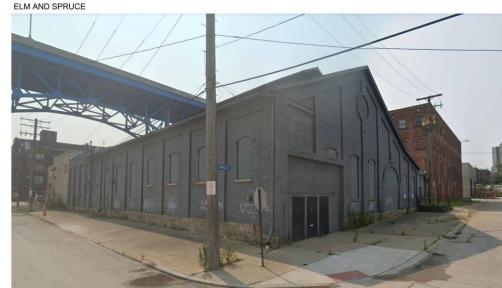

ntertainment

Submission to the

Flats Design Review Advisory Committee and Cleveland Planning Commission

October 26, 2023

The Project consists of the complete renovation of the 2325 Elm Street, together with the demolition of buildings at 2316 Center Street and 2313 Elm Street, and the two appendages and elevator shaft attached to the Globe Iron Building.

These investments will appreciably improve the area, enhance lighting, augment the walkability and security of the site, and generate additional tax revenues for the City of Cleveland.

The plan includes temporarily deferring the decision to demolish the Globe Iron Building to no later than May 1, 2024.

# The Globe Iron Project – Site Plan



The Globe Iron Project – Site Plan



CENTER AND MAIN

ELM AND MAIN





CENTER AND SPRUCE



# The Globe Iron Project – Site Plan









The following is a list of the Design Review objectives outline in Cleveland Municipal Code Section 341.01. and an outline of how the Globe Iron Project is in furtherance of those objectives.

I

To protect property values and to preserve and enhance the character of existing neighborhoods and development.

For over 100 years the area in question has been industrial in nature. Following the potato famine in the mid-1800's, it was originally established as an Irish community of immigrants, leading to the Globe Iron Works and American Shipbuilding companies which played an integral part in Cleveland's industrial heritage.

The Project furthers the goals of the Design Review objectives as follows:

- A. Returns to service the Foundry Building, c