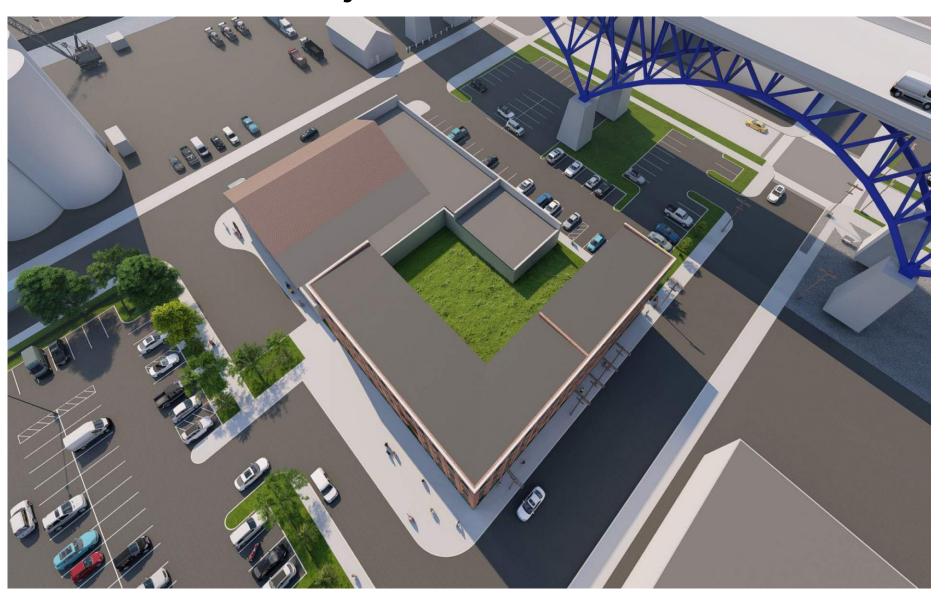

# 4700 Tillman Avenue

City Planning Commission Hearing November 3, 2023

• Parcel is located in a Two-Family Residential District fronting Tillman Avenue.

• **Per §337.031(h)(2):** In any zoning district where a townhouse use is not permitted by right (ex. Single Family, Two (2) Family), the City Planning Commission shall determine, based on the application of division (e) of this section, if a townhouse use shall be permitted.

AERIAL VICINITY PLAN

NTS

NEIGHBORHOOD CONTEXT PHOTOS

4700 TILLMAN LOOKING NORTH FROM GMHS PARKING LOT