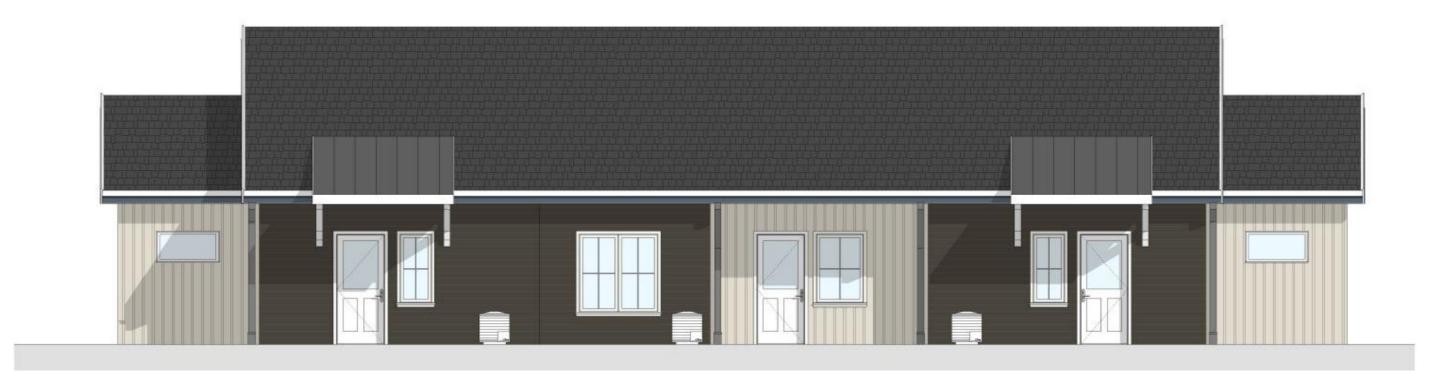

Gazebo – 11ft x 11ft Sunjoy (Basis of Design)

Building Type A (3 Unit)

Building Type B (4 Unit)

Type A

Type A

Front Elevation – Harvard Avenue

Rear Elevation

Front Elevation – Along Entry Drive

Rear Elevation

Front Elevation – Harvard Avenue

Rear Elevation

Building 3 – Front Perspective