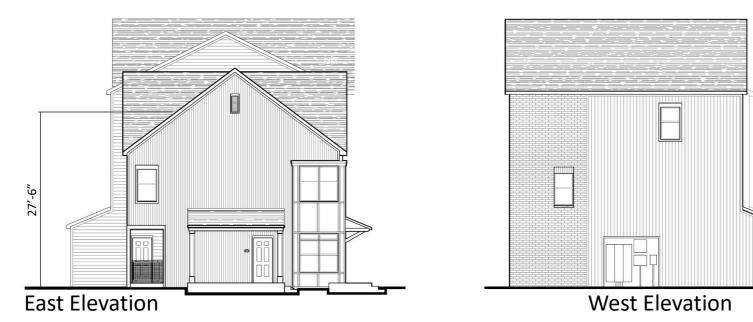

### EXTERIOR PERSPECTIVES

SCALE: NTS

NOTE: 3-D RENDERINGS ARE FOR AESTHETIC REFERENCE ONLY: REFER TO ARCHITECTURAL PLANS AND ELEVATIONS FOR CONSTRUCTION DETAILS AND BASE ANY MATERIAL SELECTIONS OFF OF PHYSICAL SAMPLES.

DRAWING SCALE

**DATE:** 09/15/23

DRAWING NUMBER:

EP-4

SOUTH ELEVATION

SCALE: 1/4" = 1'0"

NORTH ELEVATION

SCALE: 1/4" = 1' O"