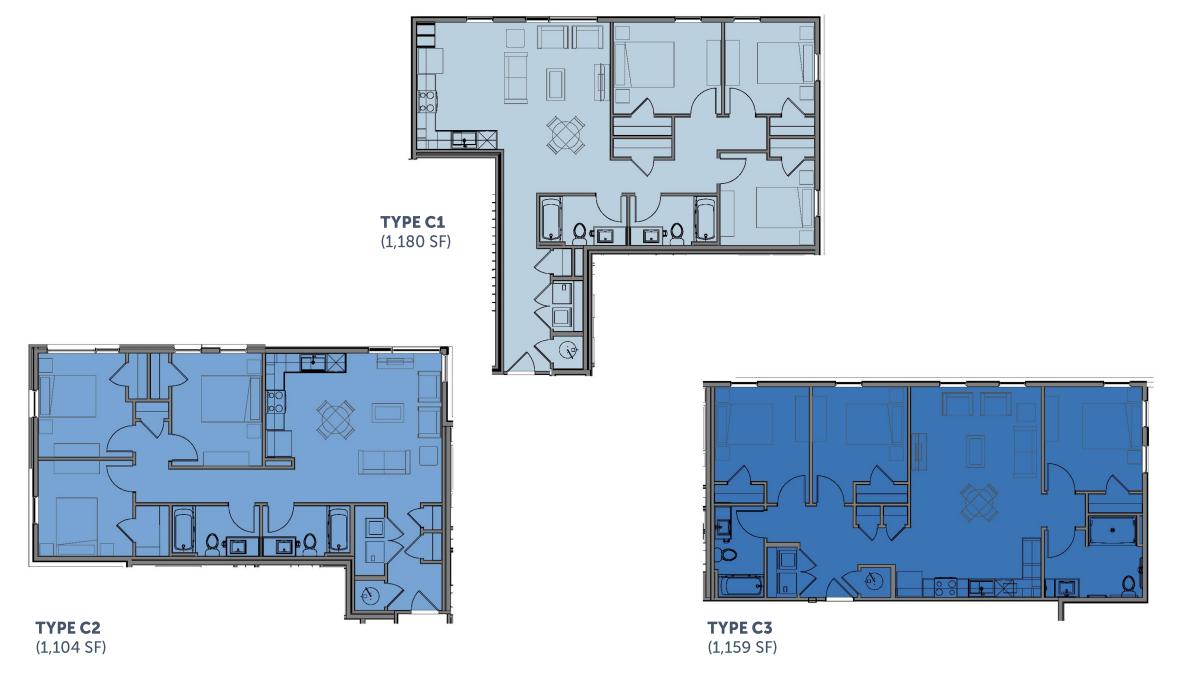

Gazebo – 11ft x 11ft Sunjoy (Basis of Design)

Building Type A (3 Unit)

Building Type B (4 Unit)

Type A

Type A

Front Elevation – Harvard Avenue

Rear Elevation

Front Elevation – Along Entry Drive

Rear Elevation

Front Elevation – Harvard Avenue

Rear Elevation

Building 3 – Front Perspective