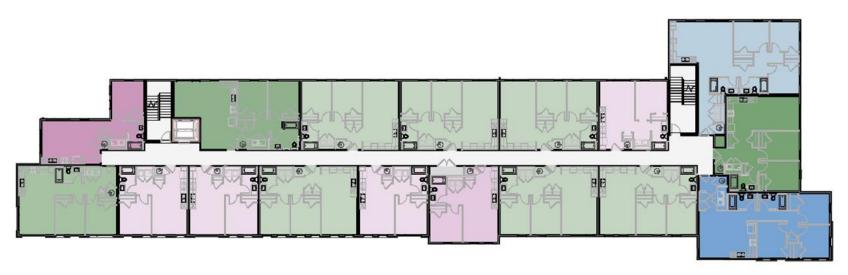

## SANKOFA VILLAGE

Phase 1 MF Building 61 units

Phase 2
Townhomes
50 units

Phase 3
Townhomes
75 units

Phase 4
Townhomes
50 units

Scholar House along Community College Avenue

Demolished Cedar Homes

Tri-C Across Community College Avenue