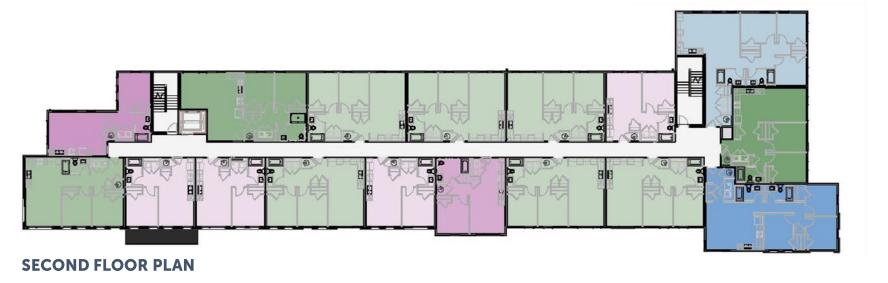

## SANKOFA VILLAGE

Phase 1 MF Building 61 units

Phase 2
Townhomes
50 units

Phase 3
Townhomes
75 units

Phase 4
Townhomes
50 units

Scholar House along Community College Avenue

Demolished Cedar Homes

Tri-C Across Community College Avenue