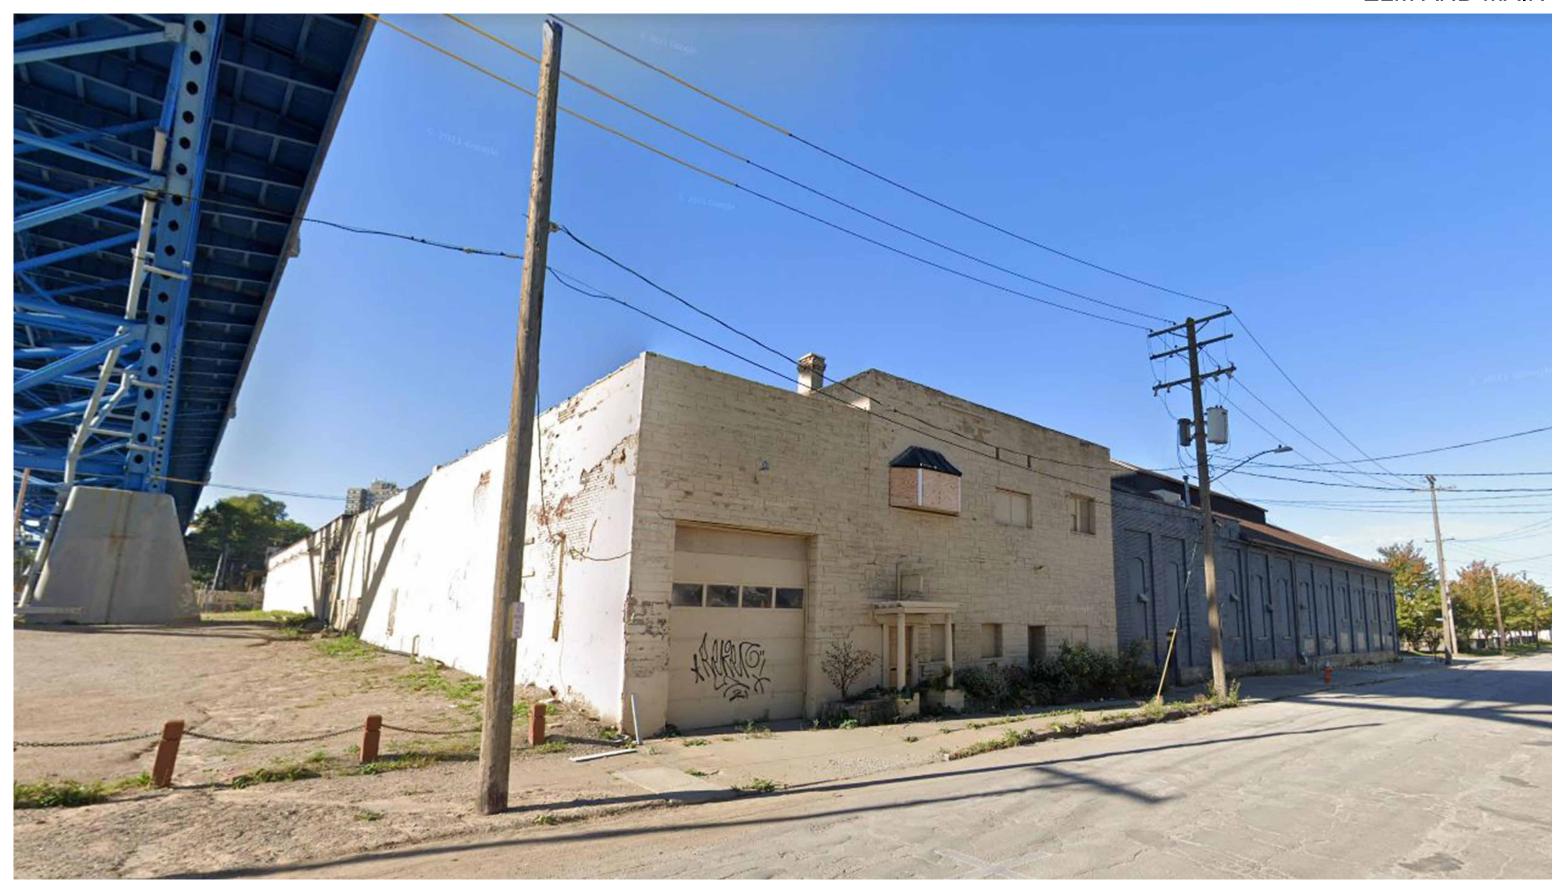

*

## **Staff Report**



November 3, 2023



#### **Committee Recommendation:** Approved with **Conditions:**

Consider shade trees on Detroit; evergreen on northern property line as well Parking could be reduced on site if desired Project is in TOD area and should be considerate of facility amenities related to that overall goal given proximity to Red line transit station and bus route (#26 - Detroit Ave.)

SPA: Edgewater

#### **Downtown | Flats Design Review Case**

LE CONTROL OF THE PROPERTY OF

November 3, 2023

**DF2023-041 – Globe Iron Building Restoration**: Seeking Conceptual Approval

SPA: Cuyahoga Valley

**Project Address: 2325 Elm Street** 

Project Representative: Jesse Sweigart, LDA Architects

# AEG PRESENTS: GLOBE IRON (FOUNDRY)









CENTER AND MAIN

ELM AND MAIN EL





CENTER AND SPRUCE























LDA GLOBE IRON
ARCHITECTS
AEG PRESENTS



CERCIS CANADENSSI 'FOREST PANSY' FOREST PANSY REDBUD



GLEDITSIA TRIACANTHOS F INERMIS 'SKYLINE' SKYLINE HONEYLOCUST



AMALENCHIER CANADENSIS SERVICEBERRY



GINKGO BILOBA 'SKY TOWER' SKY TOWER GINKGO



ASTILBE X ARENDSII 'DEUSCHLAND' DEUTSCHLAND ASTILBE



HAKONECHLOA MACRA JAPANESE FOREST GRASS



RHODODENDRON 'DOUBLE SHOT GRAPE'
DOUBLE SHOT GRAPE AZALEA



CALAMAGROSTIS X ACUTIFLORA 'KARL FOERSTER' KARL FOERSTER FEATHER REED GRASS



JUNIPERUS COMMUNIS 'ALPINE CARPET' ALPINE CARPET JUNIPER



### SITE FURNITURE







CRUSHED STONE / PEA GRAVEL



UNILOCK MECOTRO SLAB OR RECLAIMED BRICKS



ARTIFICIAL TURF WITH TREE CUTOUTS

## SITE ACCESSORIES

# GLOBE

# IRON WORKS,

**EXTERIOR CONCEPTS** 

MANUF