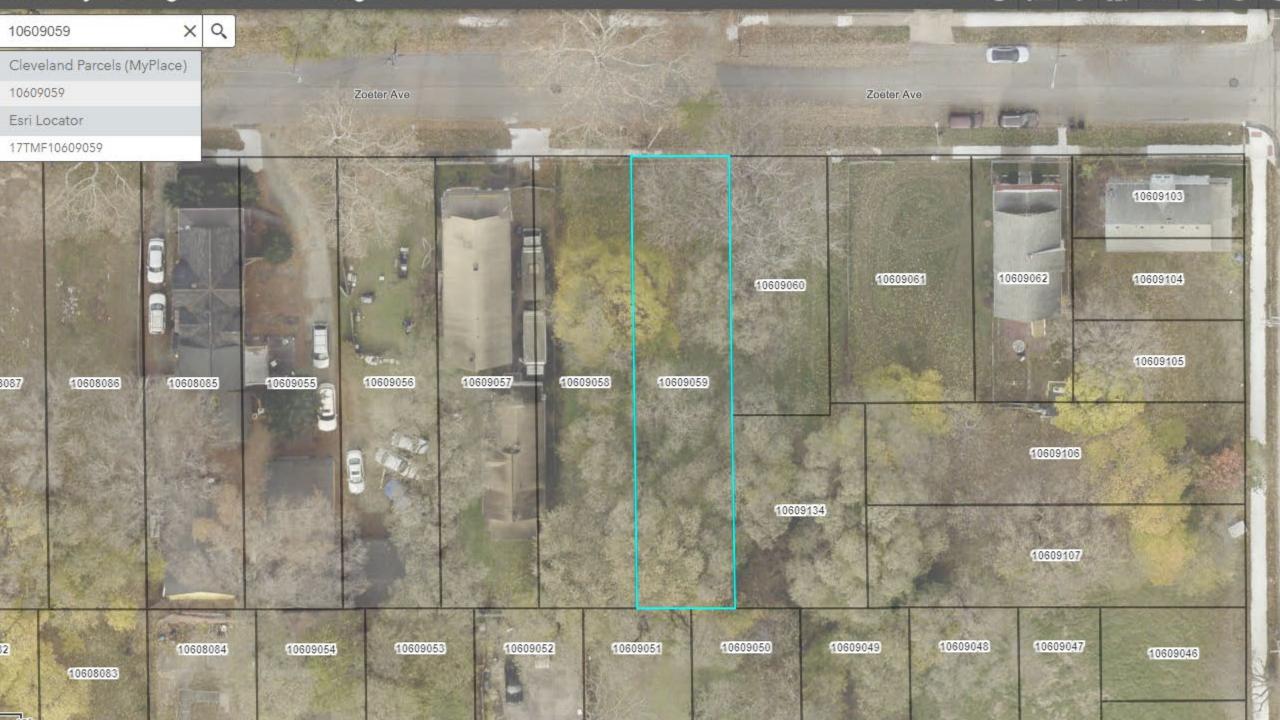

### **Lot Consolidation / Split**

November 3, 2023

For PPNs# 106-09-059 & -134

**Address: 6902 Zoeter Avenue** 

Representative: Carolyn Dawson, Famicos

### Seeking Lot Consolidation Approval for Henrietta Homes Project

PPNs 106-09-059 & -134

City Planning Commission November 3, 2023