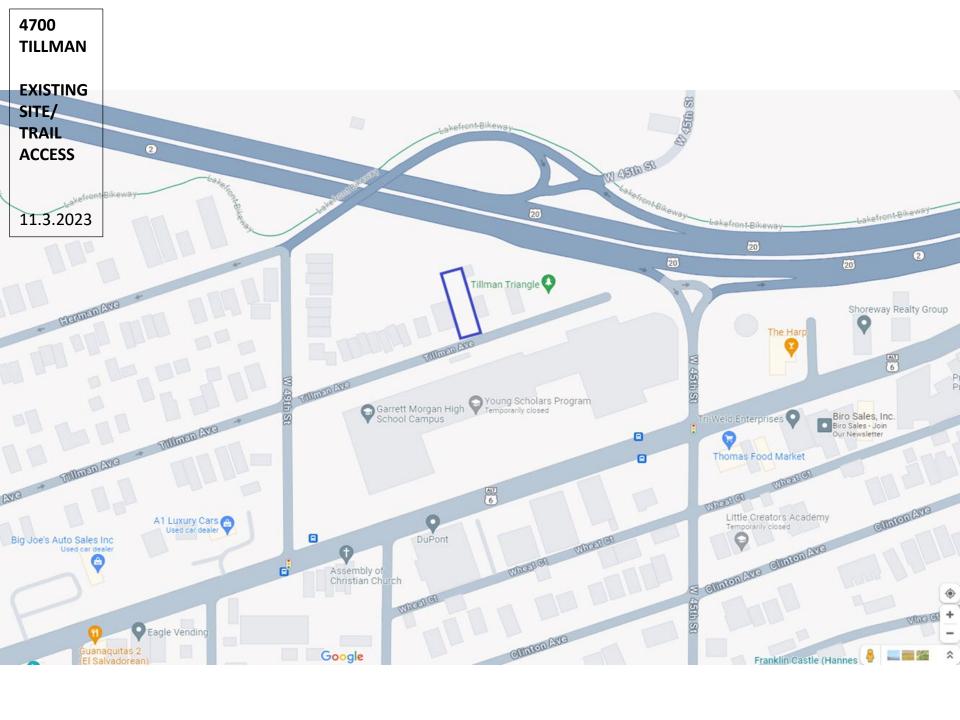

### **Conditional Use Permit**

November 3, 2023

For PPN# 003-11-010

**Project Address: 4700 Tillman Avenue** 

Presenter: Susanne DeGennaro, Property Owner

# 4700 Tillman Avenue

City Planning Commission Hearing November 3, 2023

• Parcel is located in a Two-Family Residential District fronting Tillman Avenue.

• **Per §337.031(h)(2):** In any zoning district where a townhouse use is not permitted by right (ex. Single Family, Two (2) Family), the City Planning Commission shall determine, based on the application of division (e) of this section, if a townhouse use shall be permitted.

#### NEIGHBORHOOD CONTEXT PHOTOS

LOOKING WEST ON TILLMAN FROM W 45

EXISTING SITE/ TRANSIT ACCESS: RAIL

**EXISTING** SITE/ **TRANSIT ACCESS: BUS** 