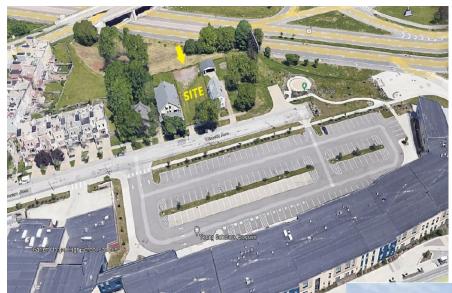

AERIAL VICINITY PLAN

NTS

NEIGHBORHOOD CONTEXT PHOTOS

4700 TILLMAN LOOKING NORTH FROM GMHS PARKING LOT

11.3.2023

- **Location:** North of Detroit, between W 45 and W 49<sup>th</sup> across the street from Garrett Morgan HS
- Address: 4700 Tillman Avenue, Cleveland, Ohio 44102
- Scale: 2 Unit Attached Townhomes facing Tillman Avenue and Lake Cottage in rear of lot
- Total Number of Units: 3
- **Square Feet:** Townhomes: 3,099 Gross 2,473 Livable
- Program:
  - Townhomes 2 Bedrooms, 2.5 Bathrooms with Office/Additional Living Space at Garden Level / Open Floor Plan / 3.5 Stories
  - Lake Cottage 2 Bedrooms / 2.5 Bathrooms Customizable / 2.5 Stories
- Parking: Two 2-car attached garages per unit, plus 2 guest parking spaces