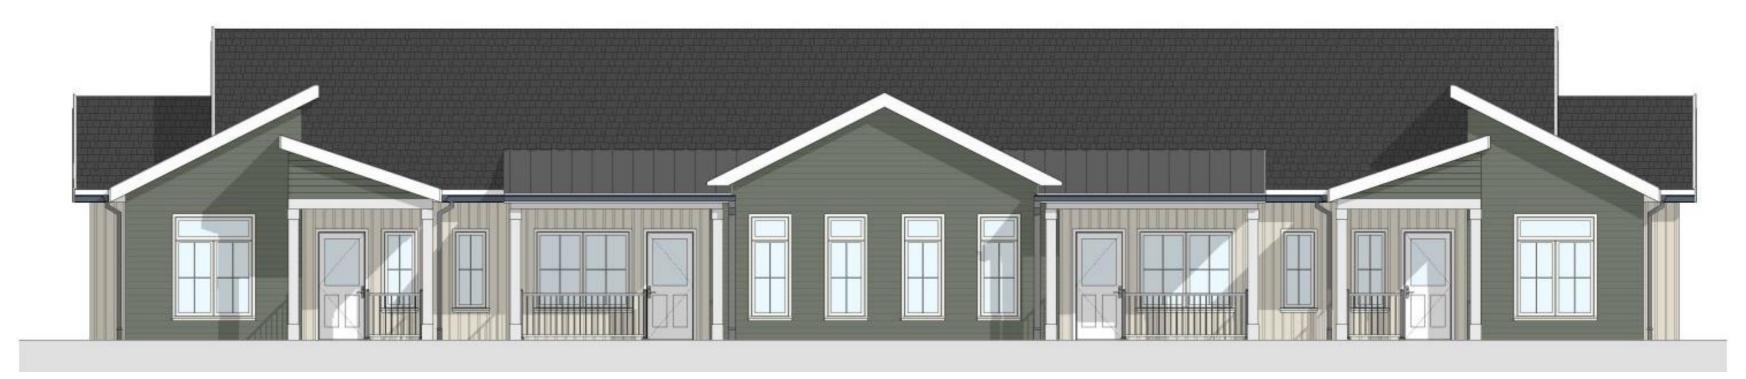

Gazebo – 11ft x 11ft Sunjoy (Basis of Design)

Building Type A (3 Unit)

Building Type B (4 Unit)

Type A

Type A

Front Elevation – Harvard Avenue

Rear Elevation

Front Elevation – Along Entry Drive

Rear Elevation

Front Elevation – Harvard Avenue

Rear Elevation

Building 3 – Front Perspective