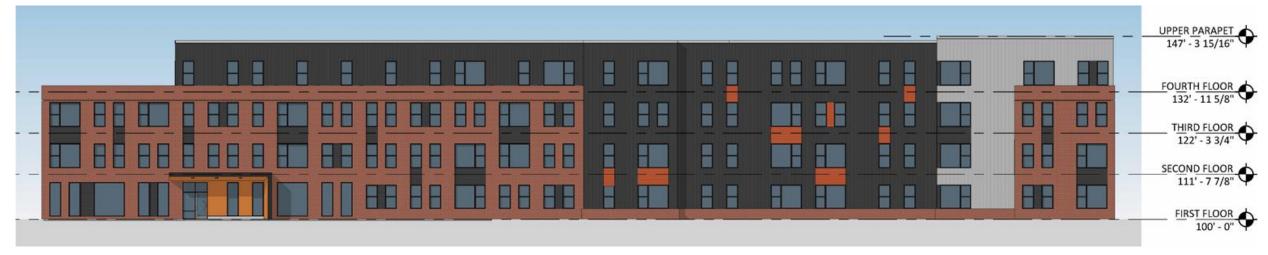

DRAWING SCALE

**DATE:** 09/15/23

DRAWING NUMBER:

EP-4

SOUTH ELEVATION

SCALE: 1/4" = 1'0"

NORTH ELEVATION

SCALE: 1/4" = 1' O"