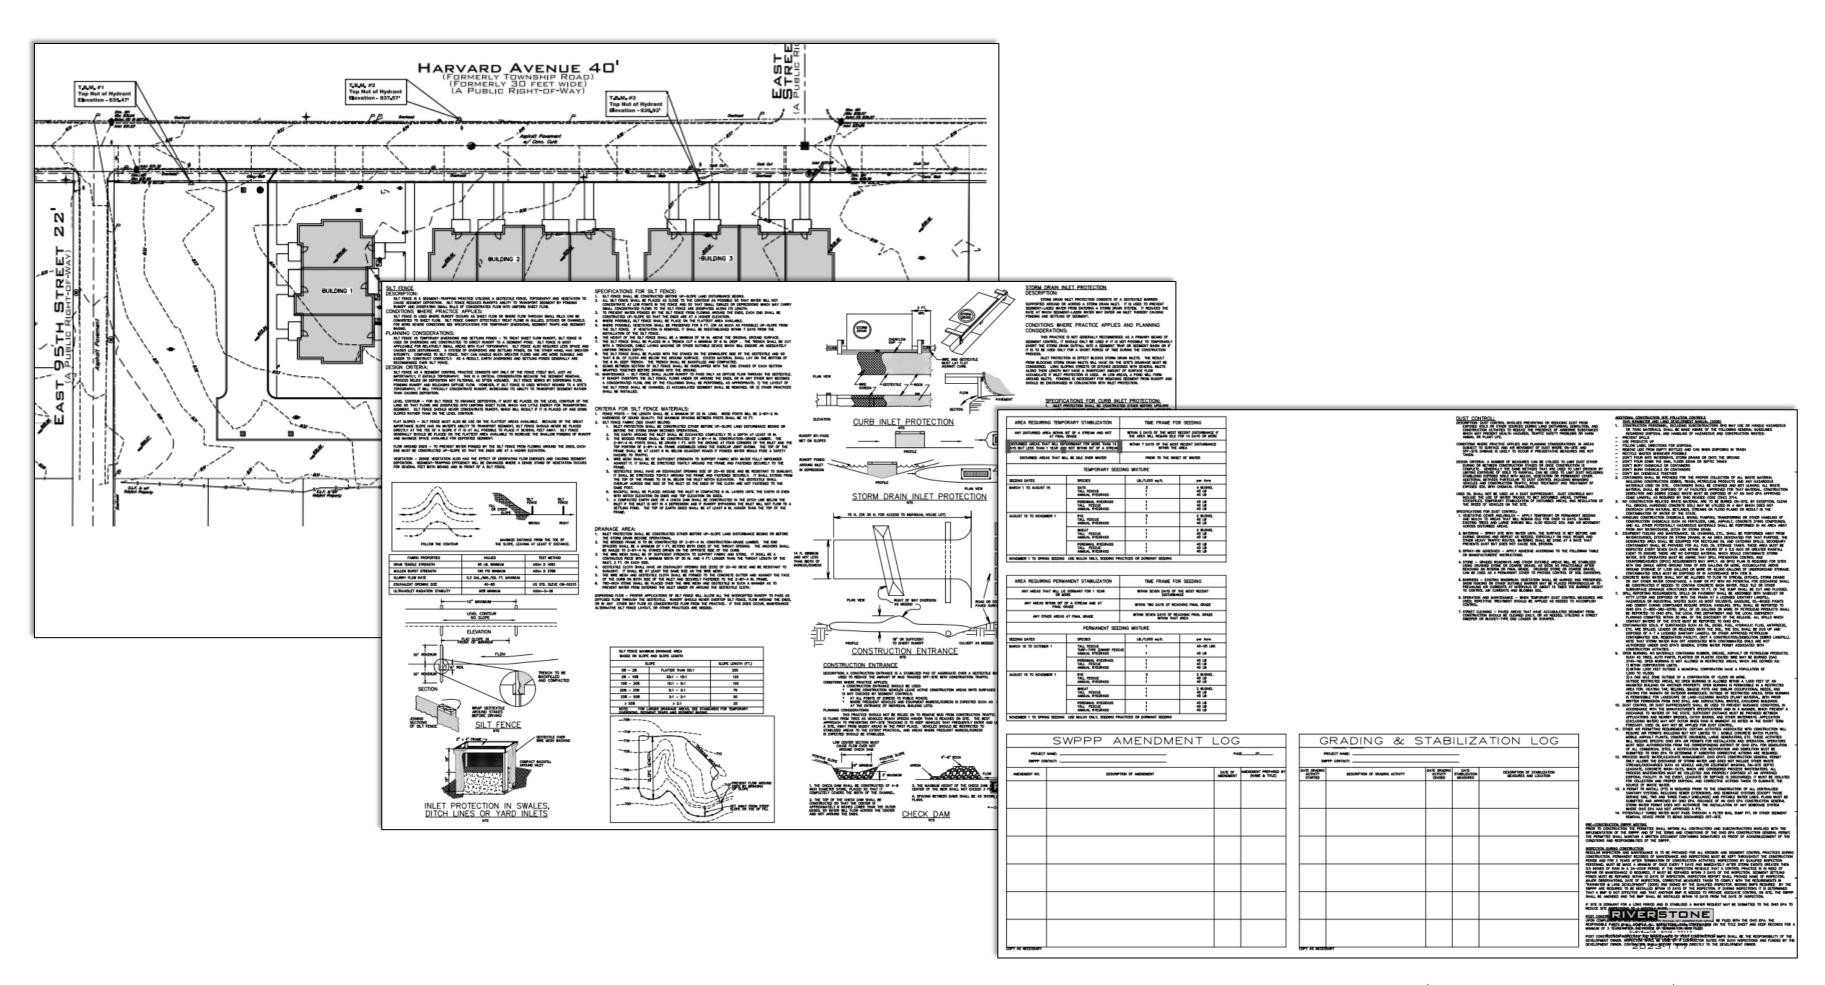

### **East Design Review Case**

EVELAND OF COMPANY OF

November 3, 2023

**EAST2023-031** – Walt Collins Veteran Housing New Construction: Seeking Final Approval

SPA: Union-Miles

**Project Location: East 95th and Harvard Avenue** 

Project Representative: Krysta Pesarchick, City Architecture

Walt Collins Veteran Housing
Union Miles Development Corporation | Design Review Presentation | 10.24.2023

Project Site Zone 2F-B1 Two Family

Height Requirements
35 ft. max. height
Proposed: ±15 ft.

Front Setback
20 ft. specific mapped
Proposed: 20 ft.

Looking East on Harvard Ave

View of Site from E 95th St

Corner of E 95<sup>th</sup> and Harvard Ave