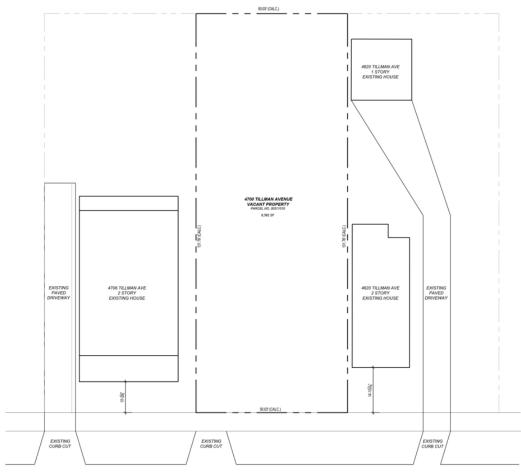

### **Conditional Use Permit**

November 3, 2023

For PPN# 003-11-010

**Project Address: 4700 Tillman Avenue** 

Presenter: Susanne DeGennaro, Property Owner

# 4700 Tillman Avenue

City Planning Commission Hearing November 3, 2023

• Parcel is located in a Two-Family Residential District fronting Tillman Avenue.

• **Per §337.031(h)(2):** In any zoning district where a townhouse use is not permitted by right (ex. Single Family, Two (2) Family), the City Planning Commission shall determine, based on the application of division (e) of this section, if a townhouse use shall be permitted.

11.3.2023

- **Location:** North of Detroit, between W 45 and W 49<sup>th</sup> across the street from Garrett Morgan HS
- Address: 4700 Tillman Avenue, Cleveland, Ohio 44102
- Scale: 2 Unit Attached Townhomes facing Tillman Avenue and Lake Cottage in rear of lot
- Total Number of Units: 3
- **Square Feet:** Townhomes: 3,099 Gross 2,473 Livable
- Program:
  - Townhomes 2 Bedrooms, 2.5 Bathrooms with Office/Additional Living Space at Garden Level / Open Floor Plan / 3.5 Stories
  - Lake Cottage 2 Bedrooms / 2.5 Bathrooms Customizable / 2.5 Stories
- Parking: Two 2-car attached garages per unit, plus 2 guest parking spaces