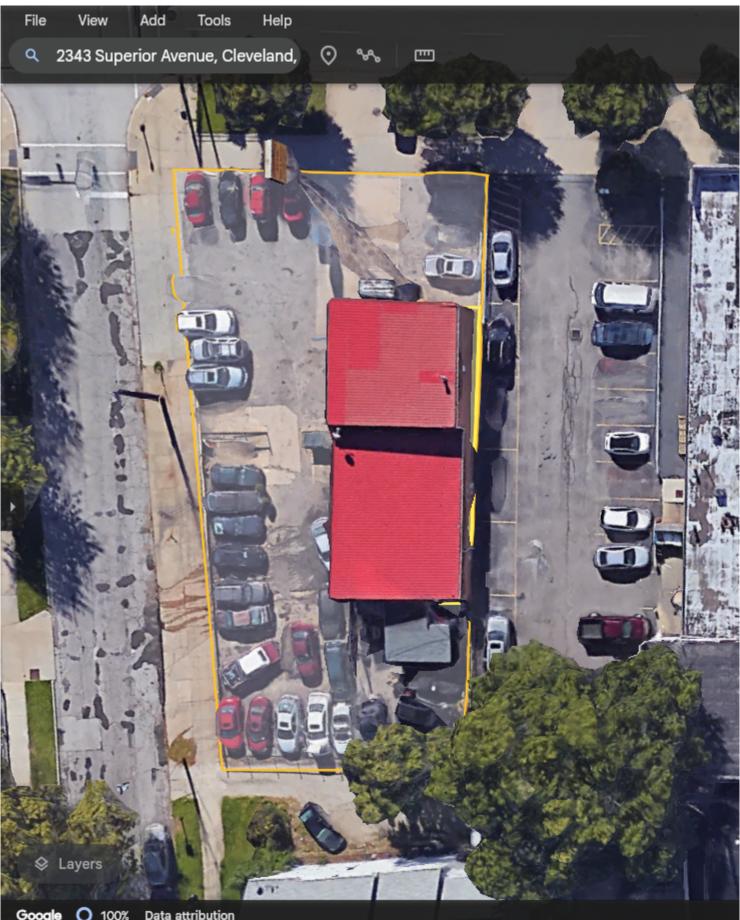

### **Lot Consolidation / Split**

November 3, 2023

For PPNs# 106-09-059 & -134

**Address: 6902 Zoeter Avenue** 

Representative: Carolyn Dawson, Famicos

### Seeking Lot Consolidation Approval for Henrietta Homes Project

PPNs 106-09-059 & -134

City Planning Commission November 3, 2023