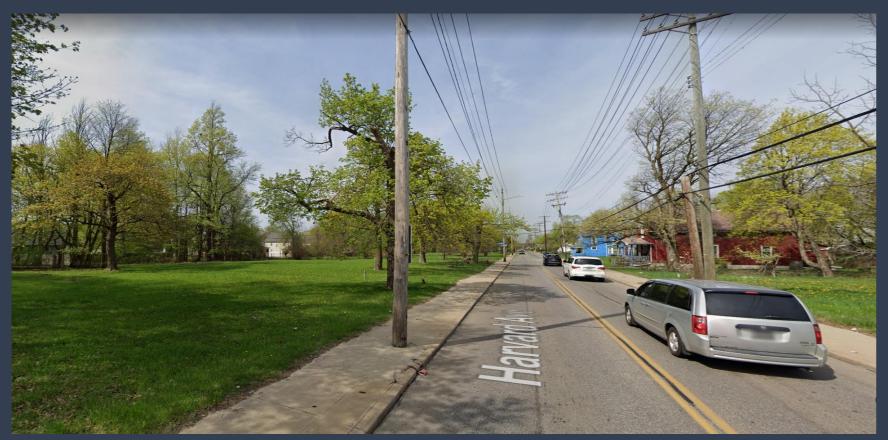

Height Requirements
35 ft. max. height
Proposed: ±15 ft.

Front Setback
20 ft. specific mapped
Proposed: 20 ft.

Looking East on Harvard Ave

View of Site from E 95th St

Corner of E 95<sup>th</sup> and Harvard Ave