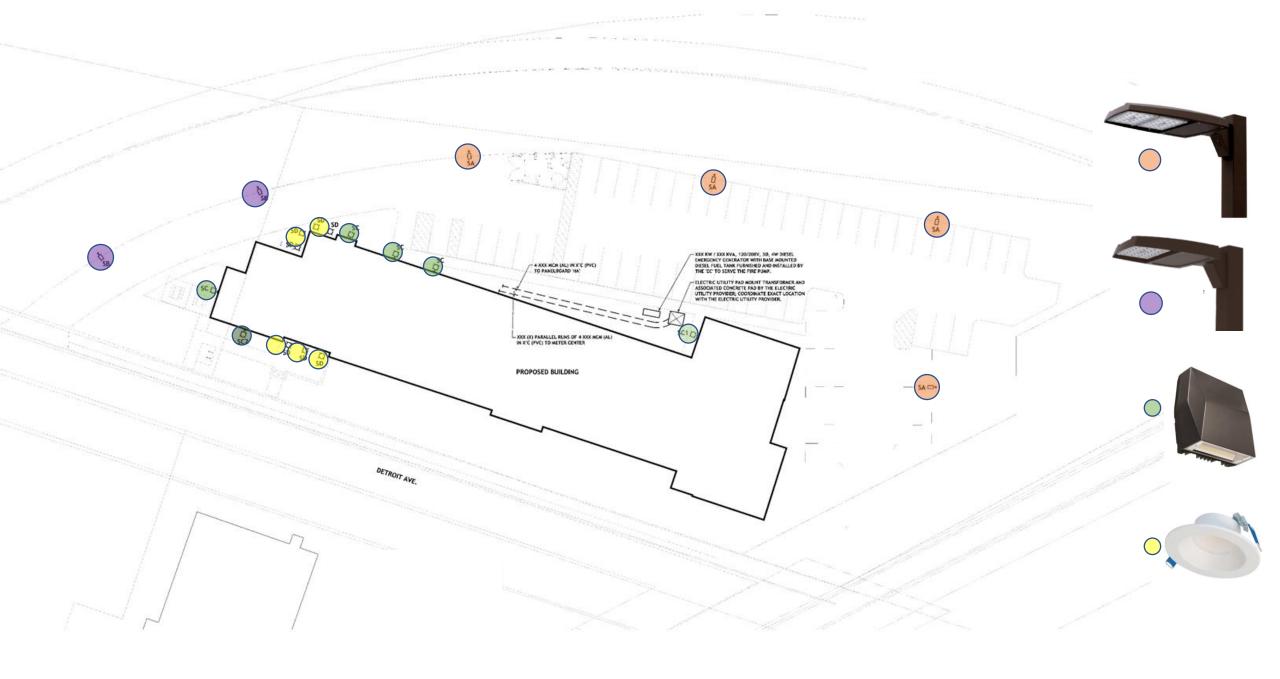

### **Conditional Use Permit**

November 3, 2023

For PPN# 003-11-010

**Project Address: 4700 Tillman Avenue** 

Presenter: Susanne DeGennaro, Property Owner

# 4700 Tillman Avenue

City Planning Commission Hearing November 3, 2023

• Parcel is located in a Two-Family Residential District fronting Tillman Avenue.

• **Per §337.031(h)(2):** In any zoning district where a townhouse use is not permitted by right (ex. Single Family, Two (2) Family), the City Planning Commission shall determine, based on the application of division (e) of this section, if a townhouse use shall be permitted.