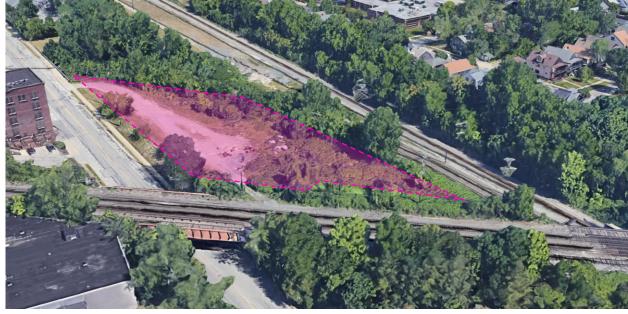

# 4700 Tillman Avenue

City Planning Commission Hearing November 3, 2023

• Parcel is located in a Two-Family Residential District fronting Tillman Avenue.

• **Per §337.031(h)(2):** In any zoning district where a townhouse use is not permitted by right (ex. Single Family, Two (2) Family), the City Planning Commission shall determine, based on the application of division (e) of this section, if a townhouse use shall be permitted.

4700 TILLMAN LOOKING NORTH FROM GMHS PARKING LOT

• (e)

Is the development site layout arranged so as to create visual interest, promote security/safety, promote safe, efficient and comfortable pedestrian & vehicle circulation, conserve natural features and provided useable common and private

AERIAL VICINITY PLAN

NTS

NEIGHBORHOOD CONTEXT PHOTOS

4700 TILLMAN LOOKING NORTH FROM GMHS PARKING LOT