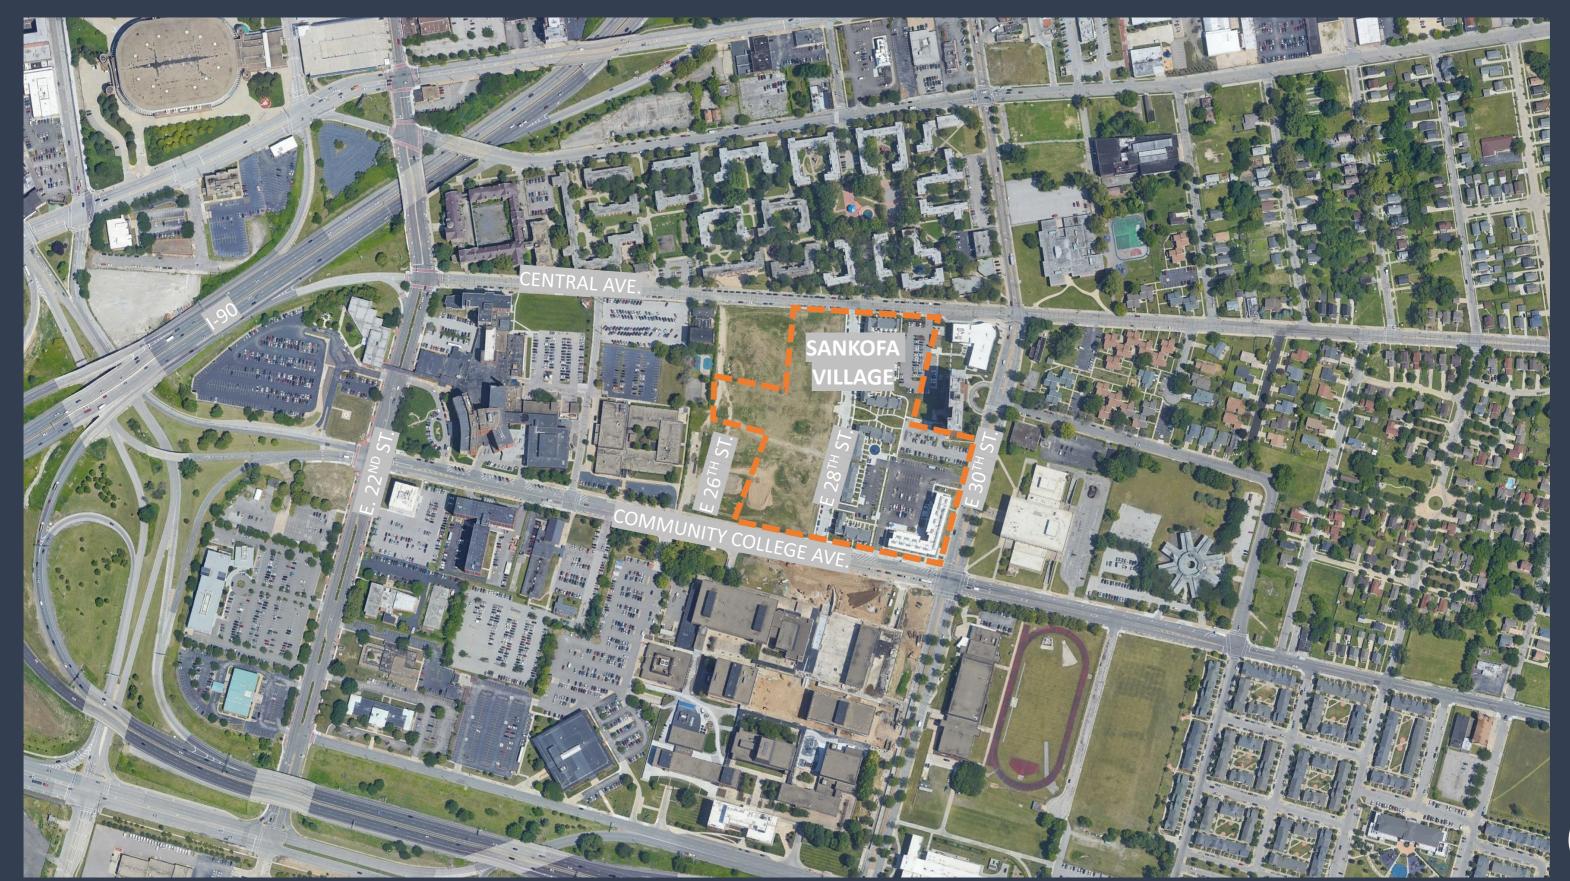

### **East Design Review Case**

EVEL AND UNE

November 3, 2023

**EAST2023-040** – Sankofa Village Phase 4 New Construction: Seeking Final Approval

SPA: Central

**Project Address: 2390 East 30<sup>th</sup> Street** 

Project Representative: Erin Carpenter, City Architecture

+ Sankofa Village Phase 4

Cedar Redevelopment Phase IV LLC | Design Review Presentation | 11.03.2023

## SANKOFA VILLAGE

Phase 1 MF Building 61 units

Phase 2
Townhomes
50 units

Phase 3
Townhomes
75 units

Phase 4
Townhomes
50 units

Scholar House along Community College Avenue

Demolished Cedar Homes

Tri-C Across Community College Avenue