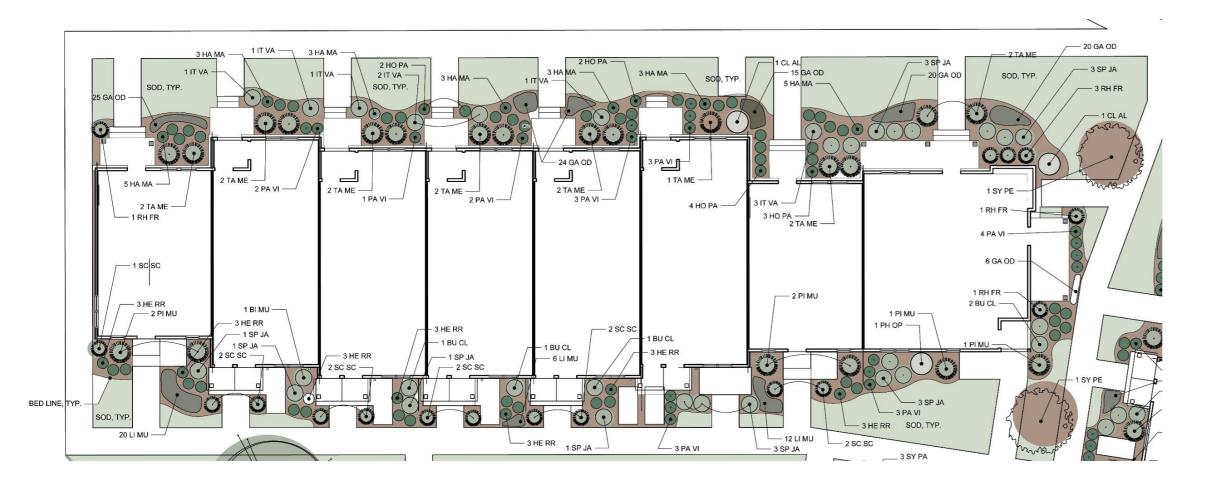

## SANKOFA VILLAGE

Phase 1 MF Building 61 units

Phase 2
Townhomes
50 units

Phase 3
Townhomes
75 units

Phase 4
Townhomes
50 units

Scholar House along Community College Avenue

Demolished Cedar Homes

Tri-C Across Community College Avenue

**Demolished Cedar Homes** 

View of Phase 1 to the East

View of Phase 3 to the South

View of Phase 2 to the East

View of Phase 3 to the East