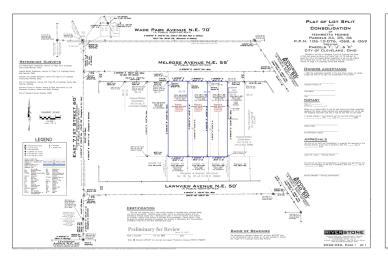

### **Lot Consolidation / Split**

November 3, 2023

For PPNs# 106-09-059 & -134

**Address: 6902 Zoeter Avenue** 

Representative: Carolyn Dawson, Famicos

### Seeking Lot Consolidation Approval for Henrietta Homes Project

PPNs 106-09-059 & -134

City Planning Commission November 3, 2023