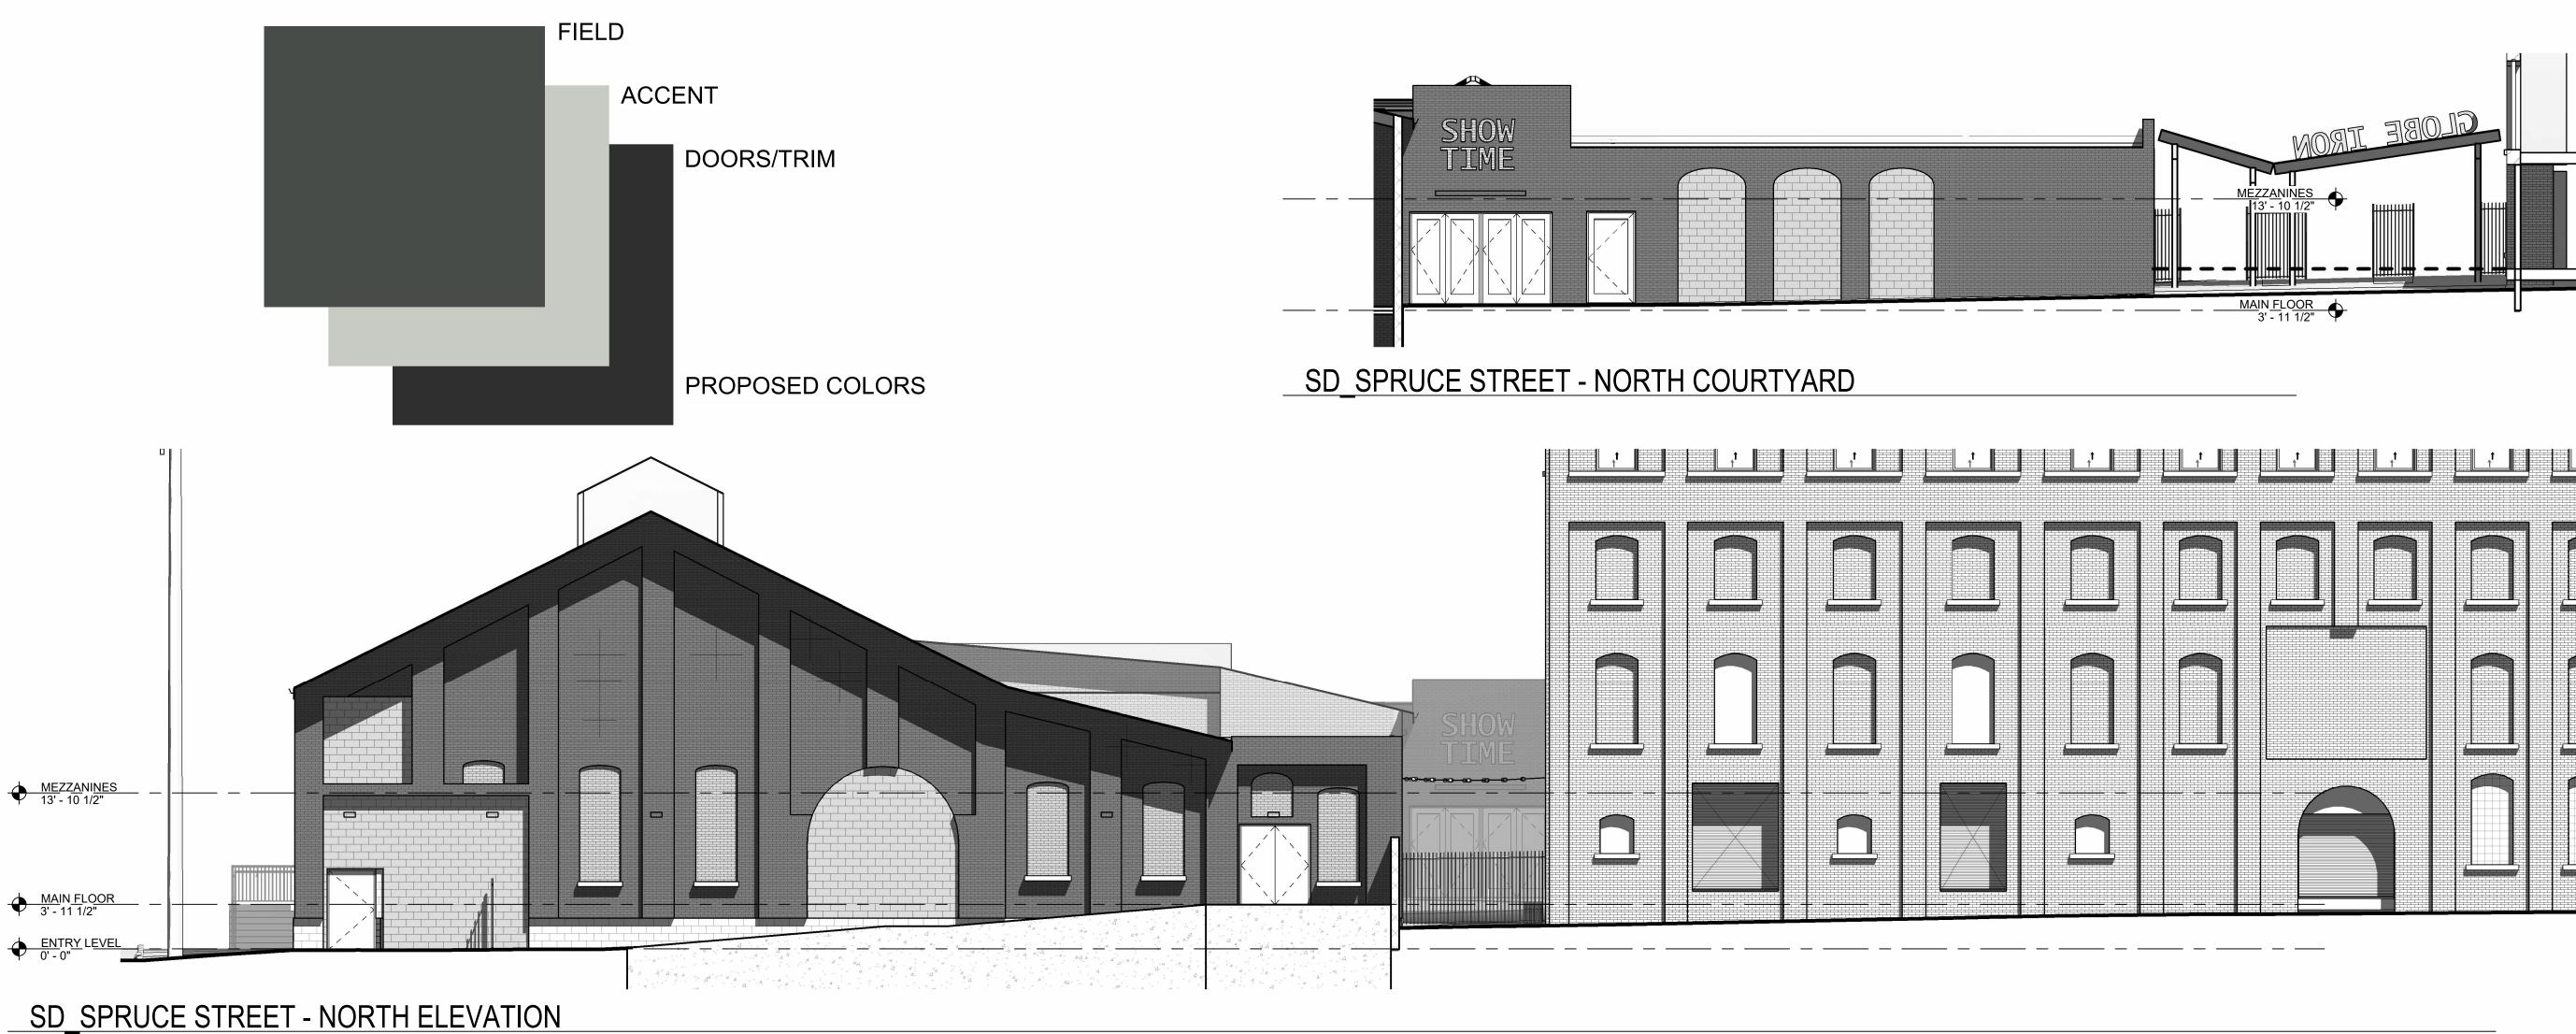

### EXTERIOR PERSPECTIVES

SCALE: NTS

NOTE: 3-D RENDERINGS ARE FOR AESTHETIC REFERENCE ONLY: REFER TO ARCHITECTURAL PLANS AND ELEVATIONS FOR CONSTRUCTION DETAILS AND BASE ANY MATERIAL SELECTIONS OFF OF PHYSICAL SAMPLES.

DRAWING SCALE

**DATE:** 09/15/23

DRAWING NUMBER:

EP-4

SOUTH ELEVATION

SCALE: 1/4" = 1'0"

NORTH ELEVATION

SCALE: 1/4" = 1' O"