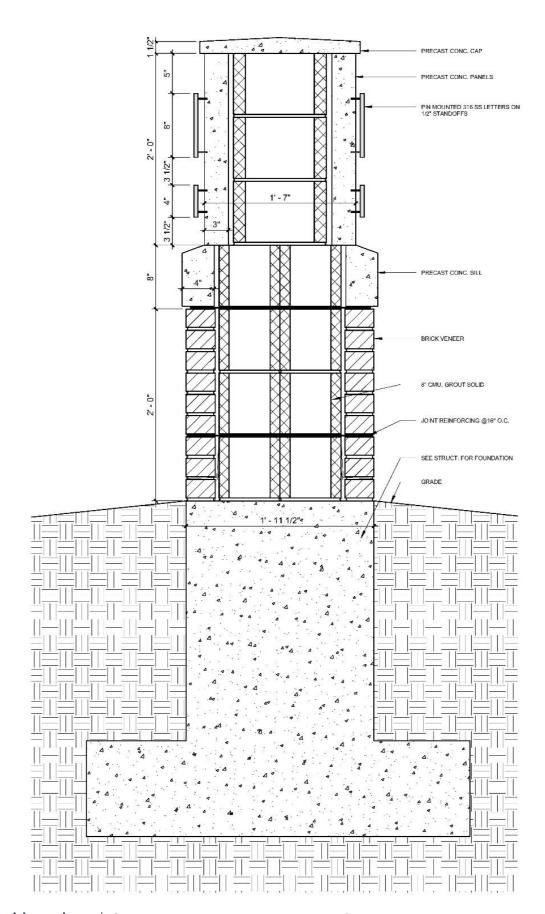

### **East Design Review Case**

EVELAND OF COMPANY OF

November 3, 2023

**EAST2023-031** – Walt Collins Veteran Housing New Construction: Seeking Final Approval

SPA: Union-Miles

**Project Location: East 95th and Harvard Avenue** 

Project Representative: Krysta Pesarchick, City Architecture

Walt Collins Veteran Housing
Union Miles Development Corporation | Design Review Presentation | 10.24.2023

Project Site Zone 2F-B1 Two Family