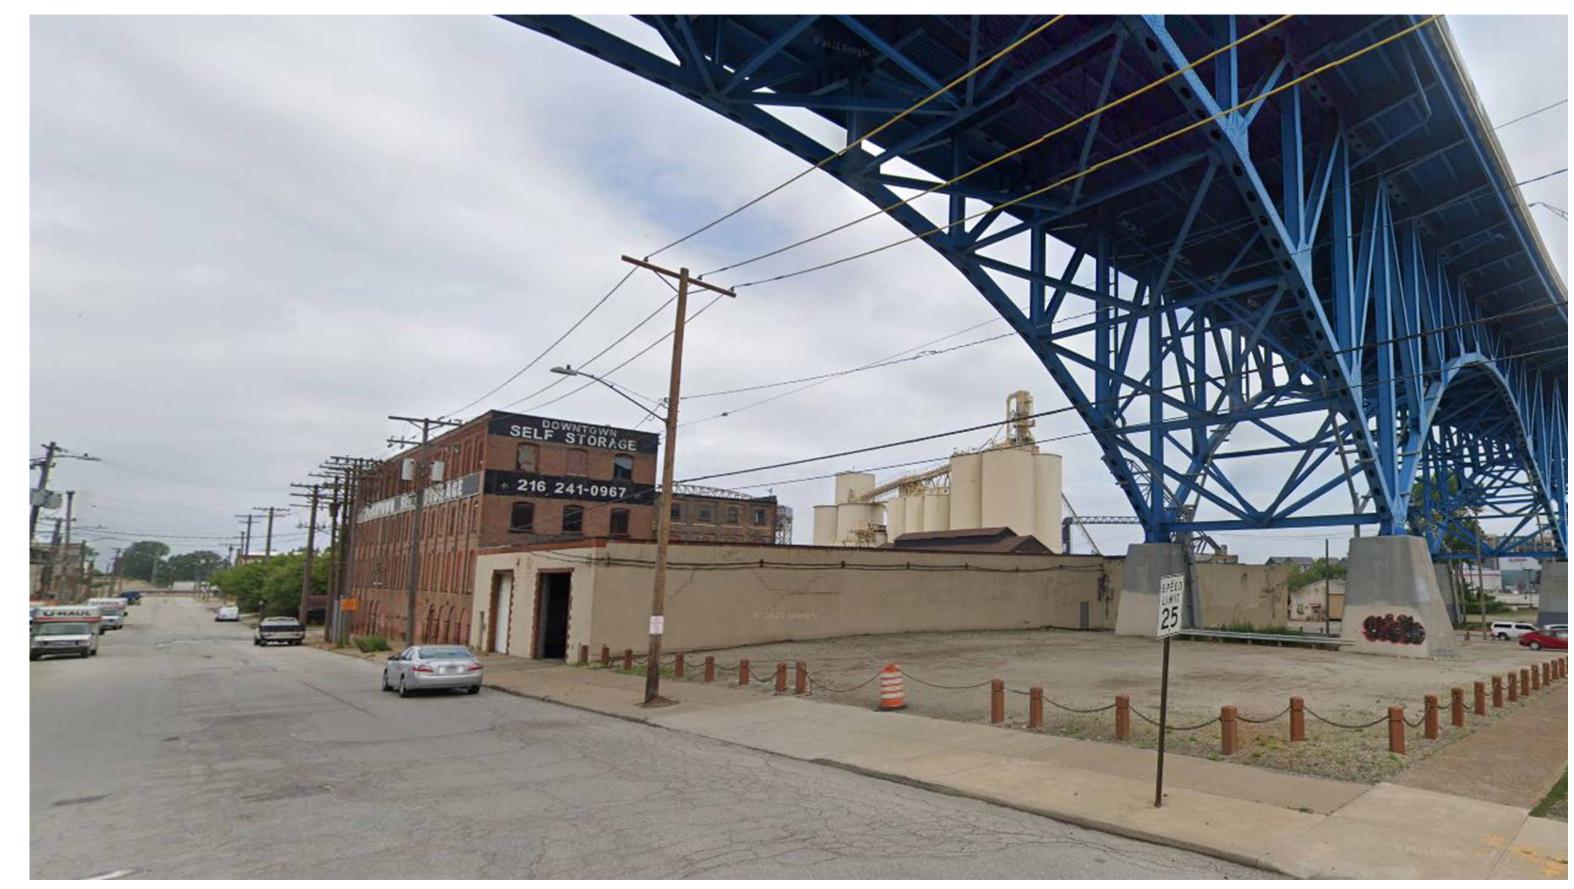

*Cleveland City Planning Commission**

## **Staff Report**



November 3, 2023



#### **Committee Recommendation:** Approved with **Conditions:**

Consider shade trees on Detroit; evergreen on northern property line as well Parking could be reduced on site if desired Project is in TOD area and should be considerate of facility amenities related to that overall goal given proximity to Red line transit station and bus route (#26 - Detroit Ave.)

SPA: Edgewater

#### **Downtown | Flats Design Review Case**

LE CONTROL OF THE PROPERTY OF

November 3, 2023

**DF2023-041 – Globe Iron Building Restoration**: Seeking Conceptual Approval

SPA: Cuyahoga Valley

**Project Address: 2325 Elm Street** 

Project Representative: Jesse Sweigart, LDA Architects

# AEG PRESENTS: GLOBE IRON (FOUNDRY)









CENTER AND MAIN

ELM AND MAIN EL





CENTER AND SPRUCE























LDA GLOBE IRON
ARCHITECTS
AEG PRESENTS



CERCIS CANADENSSI 'FOREST PANSY' FOREST PANSY REDBUD



GLEDITSIA TRIACANTHOS F INERMIS 'SKYLINE' SKYLINE HONEYLOCUST



AMALENCHIER CANADENSIS SERVICEBERRY



GINKGO BILOBA 'SKY TOWER' SKY TOWER GINKGO



ASTILBE X ARENDSII 'DEUSCHLAND' DEUTSCHLAND ASTILBE



HAKONECHLOA MACRA JAPANESE FOREST GRASS



RHODODENDRON 'DOUBLE SHOT GRAPE'
DOUBLE SHOT GRAPE AZALEA



CALAMAGROSTIS X ACUTIFLORA 'KARL FOERSTER' KARL FOERSTER FEATHER REED GRASS



JUNIPERUS COMMUNIS 'ALPINE CARPET' ALPINE CARPET JUNIPER



### SITE FURNITURE







CRUSHED STONE / PEA GRAVEL



UNILOCK MECOTRO SLAB OR RECLAIMED BRICKS



ARTIFICIAL TURF WITH TREE CUTOUTS

## SITE ACCESSORIES

# GLOBE

# IRON W