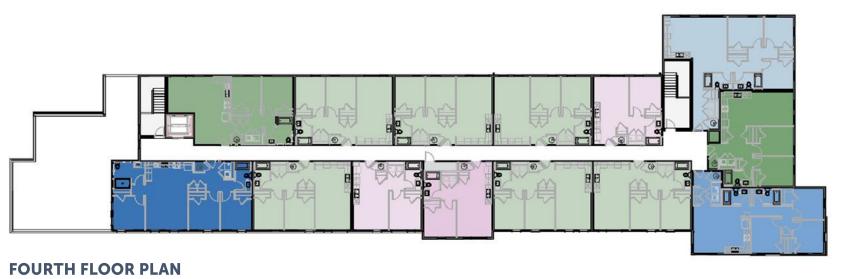

## SANKOFA VILLAGE

Phase 1 MF Building 61 units

Phase 2
Townhomes
50 units

Phase 3
Townhomes
75 units

Phase 4
Townhomes
50 units

Scholar House along Community College Avenue

Demolished Cedar Homes

Tri-C Across Community College Avenue