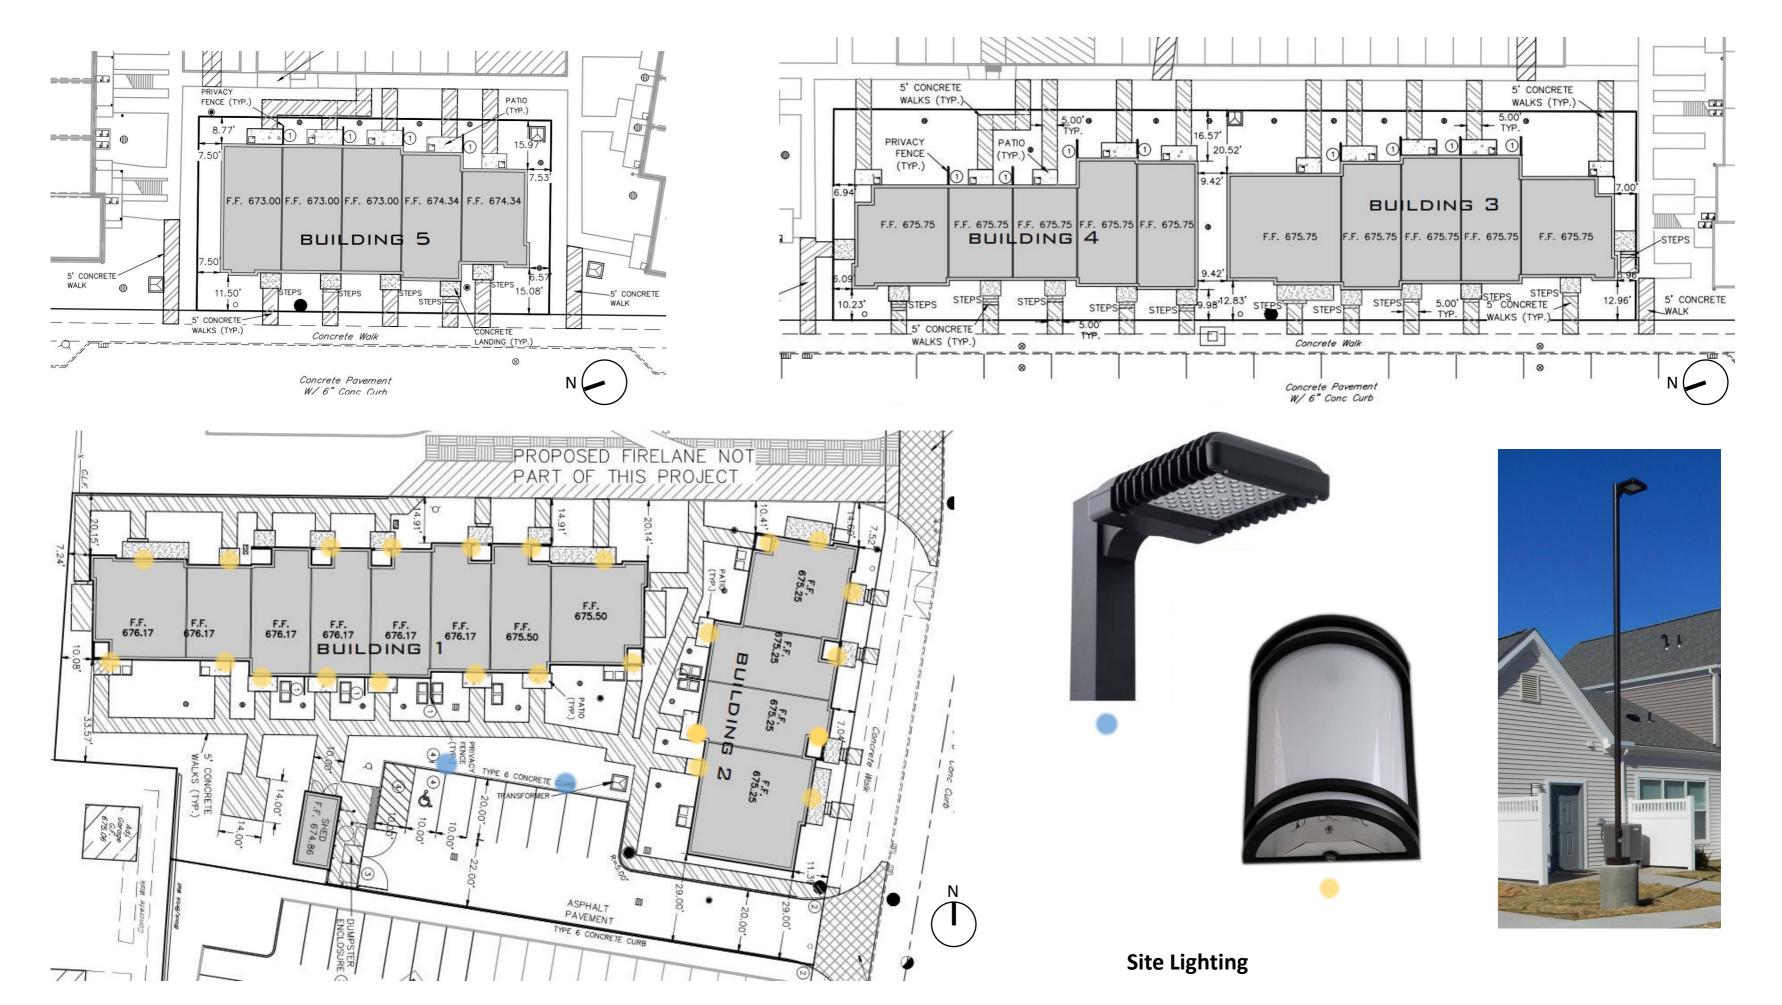

11.3.2023

- **Location:** North of Detroit, between W 45 and W 49<sup>th</sup> across the street from Garrett Morgan HS
- Address: 4700 Tillman Avenue, Cleveland, Ohio 44102
- Scale: 2 Unit Attached Townhomes facing Tillman Avenue and Lake Cottage in rear of lot
- Total Number of Units: 3
- **Square Feet:** Townhomes: 3,099 Gross 2,473 Livable
- Program:
  - Townhomes 2 Bedrooms, 2.5 Bathrooms with Office/Additional Living Space at Garden Level / Open Floor Plan / 3.5 Stories
  - Lake Cottage 2 Bedrooms / 2.5 Bathrooms Customizable / 2.5 Stories
- Parking: Two 2-car attached garages per unit, plus 2 guest parking spaces