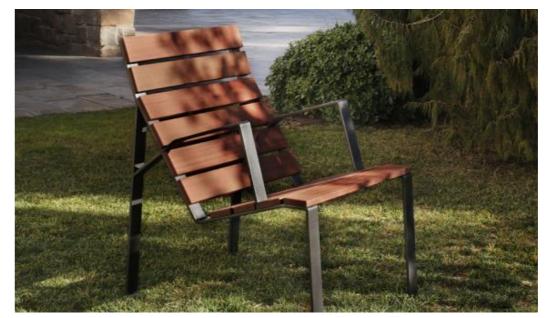

Panicum virgatum 'Rotstrahlbusch' Red Rays Switch Grass

Tradescantia 'Concord Grape' Concorde Grape Spiderwort

Phlox subulata 'Emerald Blue' Moss phlox - Emerald Blue

Fire Pit Decorative block

Benches & loose seating LandscapeForms - Harpo