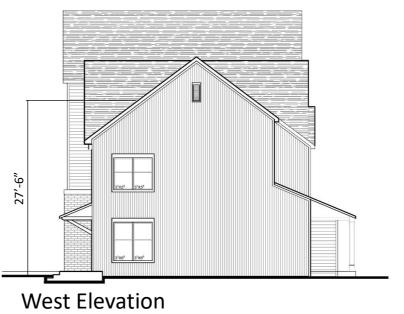

# 4700 Tillman Avenue

City Planning Commission Hearing November 3, 2023

• Parcel is located in a Two-Family Residential District fronting Tillman Avenue.

• **Per §337.031(h)(2):** In any zoning district where a townhouse use is not permitted by right (ex. Single Family, Two (2) Family), the City Planning Commission shall determine, based on the application of division (e) of this section, if a townhouse use shall be permitted.

4700 TILLMAN LOOKING NORTH FROM GMHS PARKING LOT

• (e)

Is the development site layout arranged so as to create visual interest, promote security/safety, promote safe, efficient and comfortable pedestrian & vehicle circulation, conserve natural features and provided useable common and private