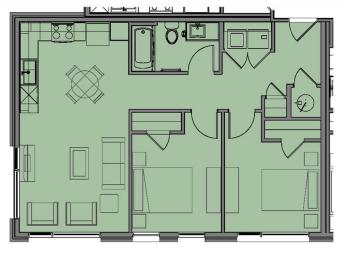

Gazebo – 11ft x 11ft Sunjoy (Basis of Design)

Building Type A (3 Unit)

Building Type B (4 Unit)

Type A

Type A

Front Elevation – Harvard Avenue

Rear Elevation

Front Elevation – Along Entry Drive

Rear Elevation

Front Elevation – Harvard Avenue

Rear Elevation

Building 3 – Front Perspective