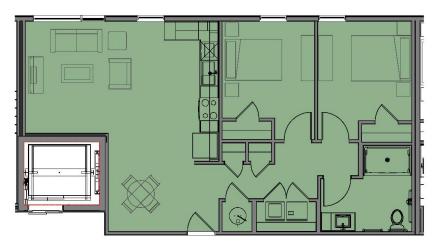

Gazebo – 11ft x 11ft Sunjoy (Basis of Design)

Building Type A (3 Unit)

Building Type B (4 Unit)

Type A

Type A

Front Elevation – Harvard Avenue

Rear Elevation

Front Elevation – Along Entry Drive

Rear Elevation

Front Elevation – Harvard Avenue

Rear Elevation

Building 3 – Front Perspective