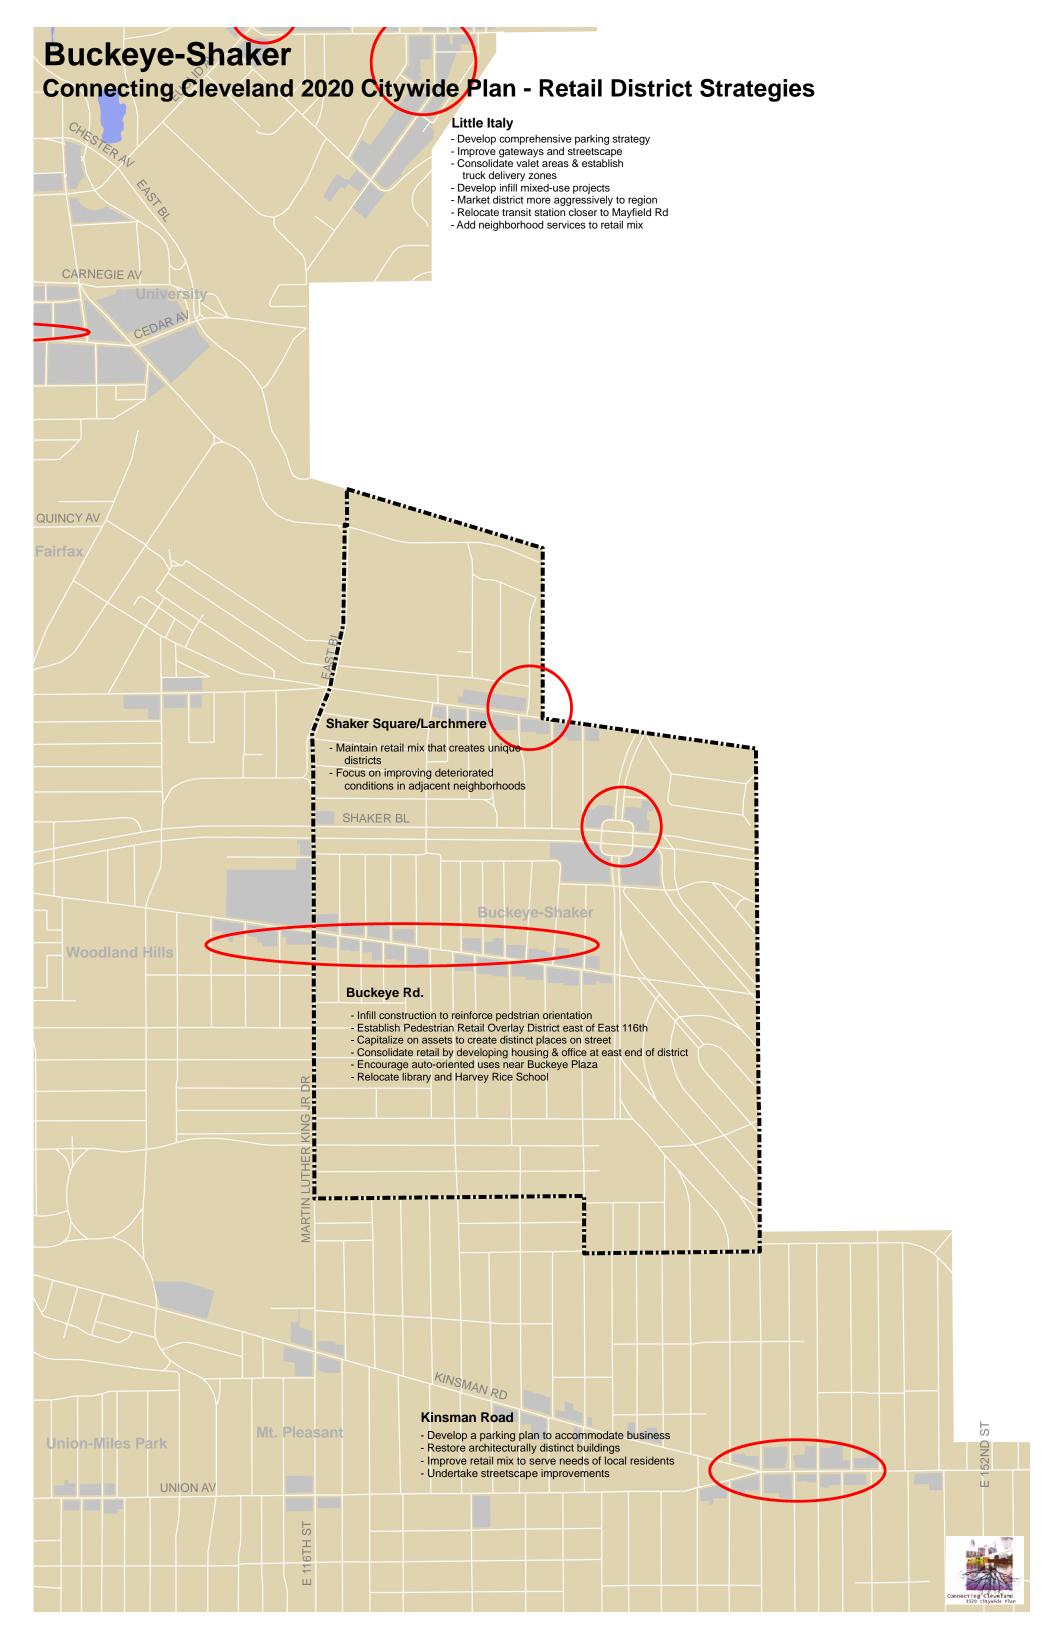

## **Buckeye-Shaker**

## **Connecting Cleveland 2020 Citywide Plan - Development Opportunities**

Buckeye Shaker 5.A.10 Moreland Theater - restoration of existing theater for performing arts

Buckeye Shaker 5.A.11 Artesian Square - proposed arts district

Buckeye Shaker 5.A.8 Shaker Square - historical marker signage, could be incorporated on street banners or kiosk at transit stop

Buckeye Shaker 5.A.9 Buckeye - addition of public art and banners on Buckeye consistent with the Buckeye Road masterplan

Buckeye Shaker 5.H.18 Benjamin Rose Site – development of single-family senior housing Buckeye Shaker 5.H.19 Buckeye Shaker South Area – problem areas targeted for rehab/code enforcement