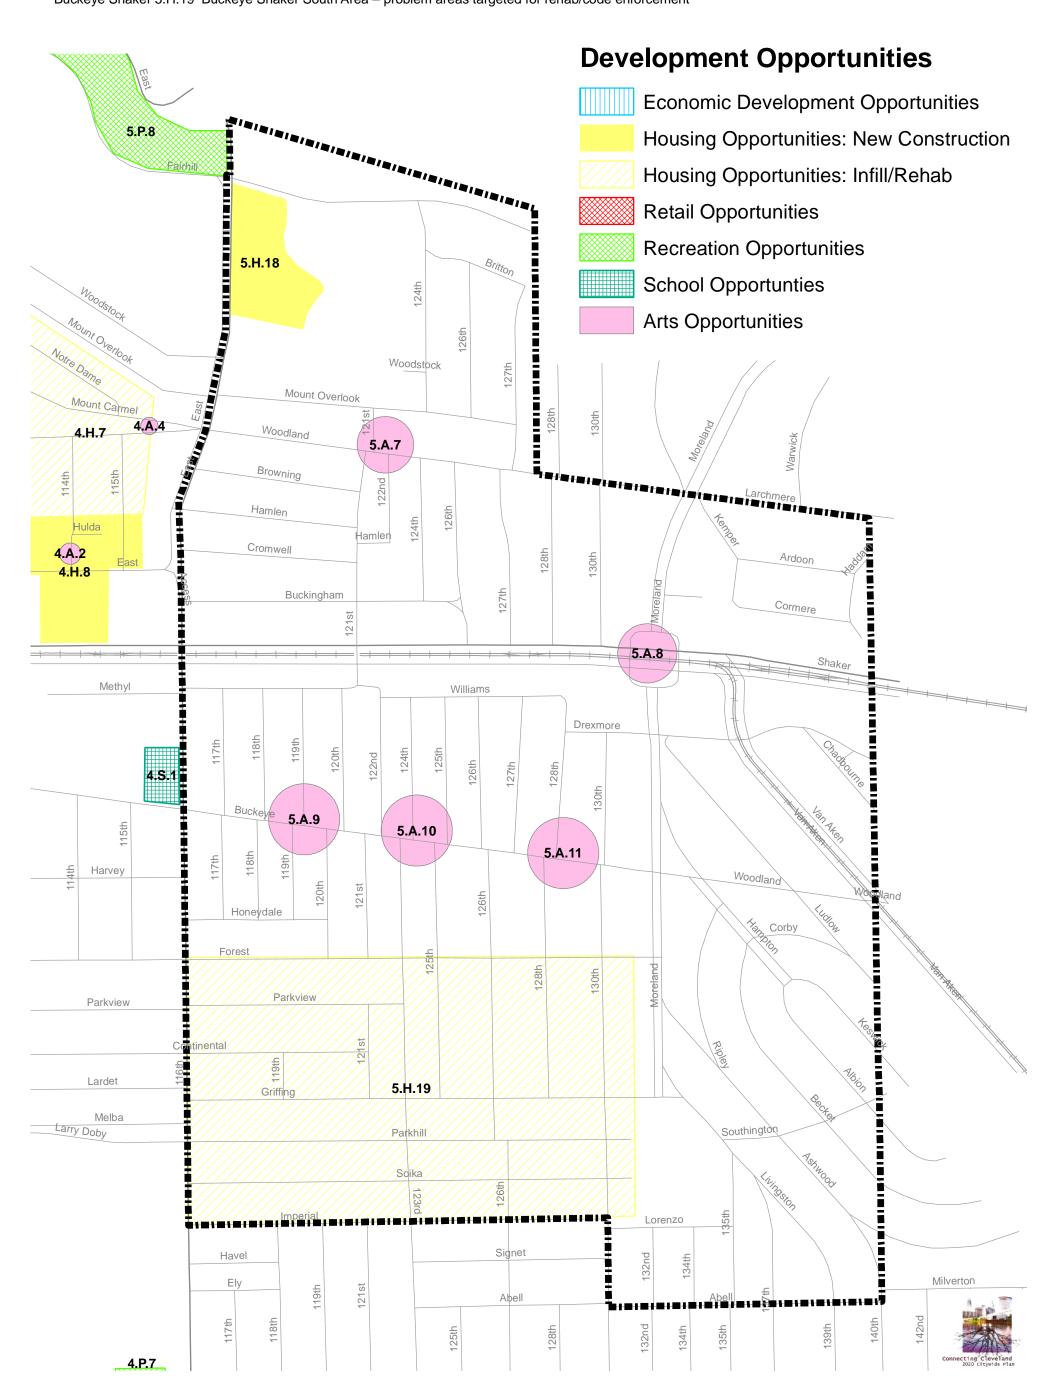

## **Connecting Cleveland 2020 Citywide Plan - Development Opportunities**

Buckeye Shaker 5.A.10 Moreland Theater - restoration of existing theater for performing arts

Buckeye Shaker 5.A.11 Artesian Square - proposed arts district

Buckeye Shaker 5.A.8 Shaker Square - historical marker signage, could be incorporated on street banners or kiosk at transit stop

Buckeye Shaker 5.A.9 Buckeye - addition of public art and banners on Buckeye consistent with the Buckeye Road masterplan

Buckeye Shaker 5.H.18 Benjamin Rose Site – development of single-family senior housing Buckeye Shaker 5.H.19 Buckeye Shaker South Area – problem areas targeted for rehab/code enforcement