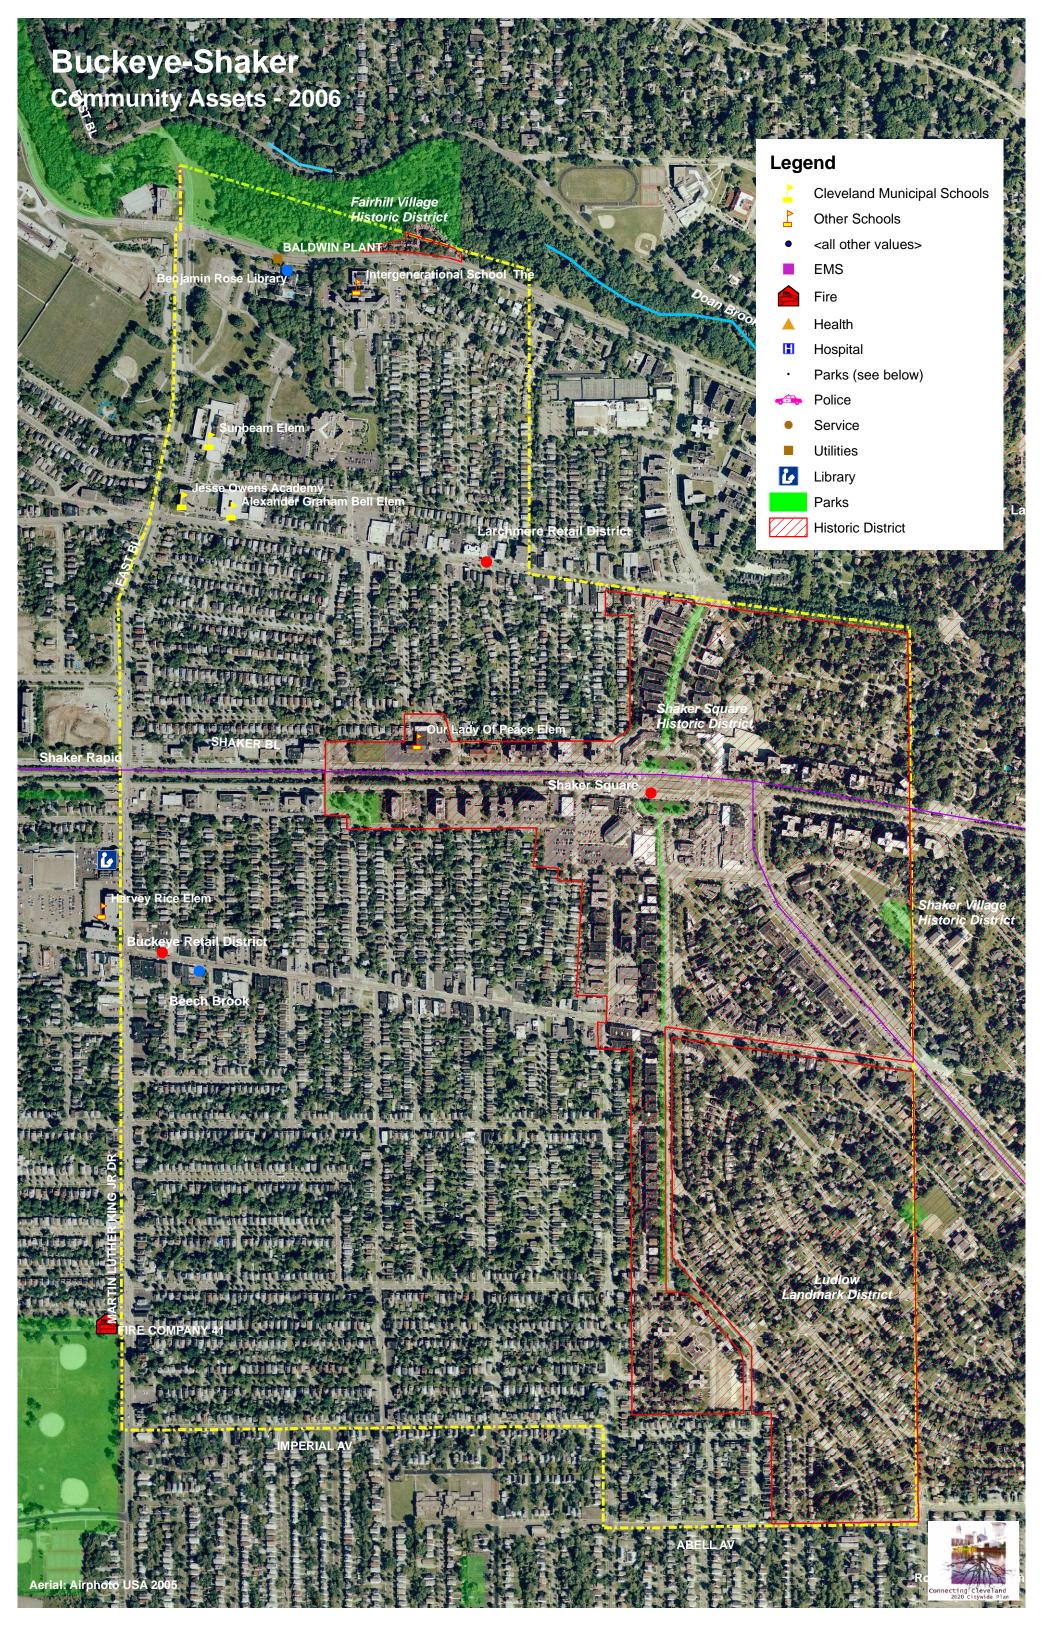

## **Buckeye-Shaker**

## **Connecting Cleveland 2020 Citywide Plan - Development Opportunities**

Buckeye Shaker 5.A.10 Moreland Theater - restoration of existing theater for performing arts

Buckeye Shaker 5.A.11 Artesian Square - proposed arts district

Buckeye Shaker 5.A.8 Shaker Square - historical marker signage, could be incorporated on street banners or kiosk at transit stop

Buckeye Shaker 5.A.9 Buckeye - addition of public art and banners on Buckeye consistent with the Buckeye Road masterplan

Buckeye Shaker 5.H.18 Benjamin Rose Site – development of single-family senior housing Buckeye Shaker 5.H.19 Buckeye Shaker South Area – problem areas targeted for rehab/code enforcement