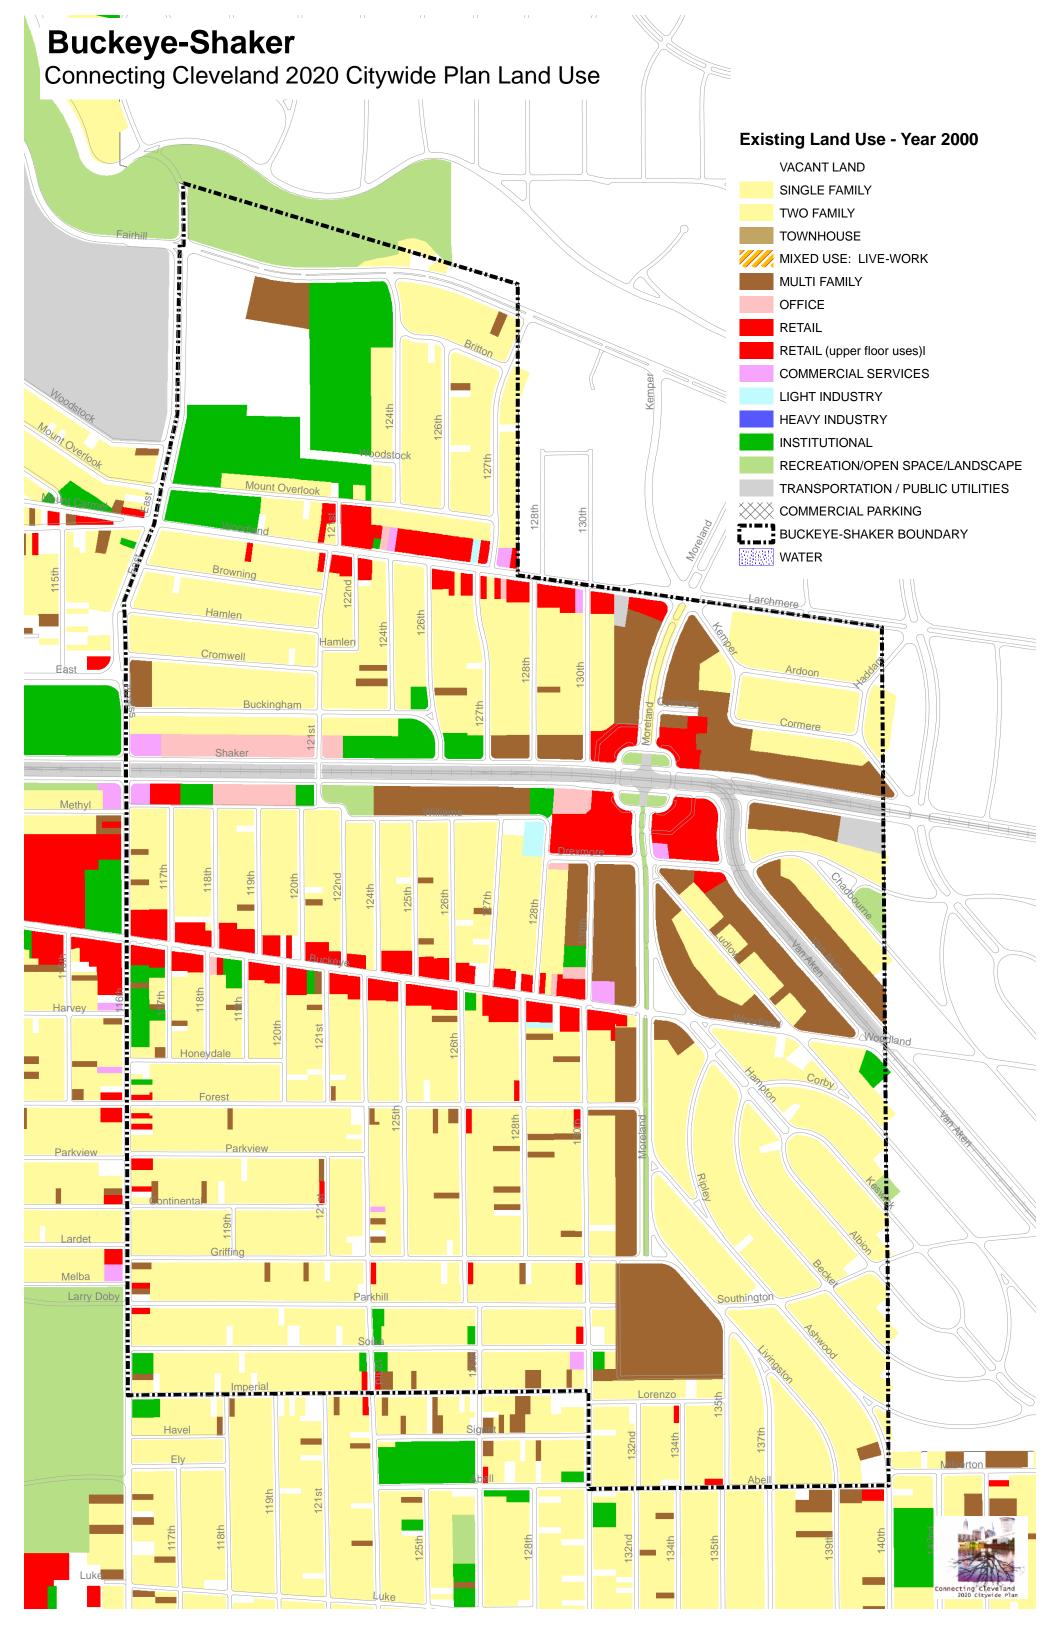

## **Buckeye-Shaker**

## **Connecting Cleveland 2020 Citywide Plan - Development Opportunities**

Buckeye Shaker 5.A.10 Moreland Theater - restoration of existing theater for performing arts

Buckeye Shaker 5.A.11 Artesian Square - proposed arts district

Buckeye Shaker 5.A.8 Shaker Square - historical marker signage, could be incorporated on street banners or kiosk at transit stop

Buckeye Shaker 5.A.9 Buckeye - addition of public art and banners on Buckeye consistent with the Buckeye Road masterplan

Buckeye Shaker 5.H.18 Benjamin Rose Site – development of single-family senior housing Buckeye Shaker 5.H.19 Buckeye Shaker South Area – problem areas targeted for rehab/code enforcement