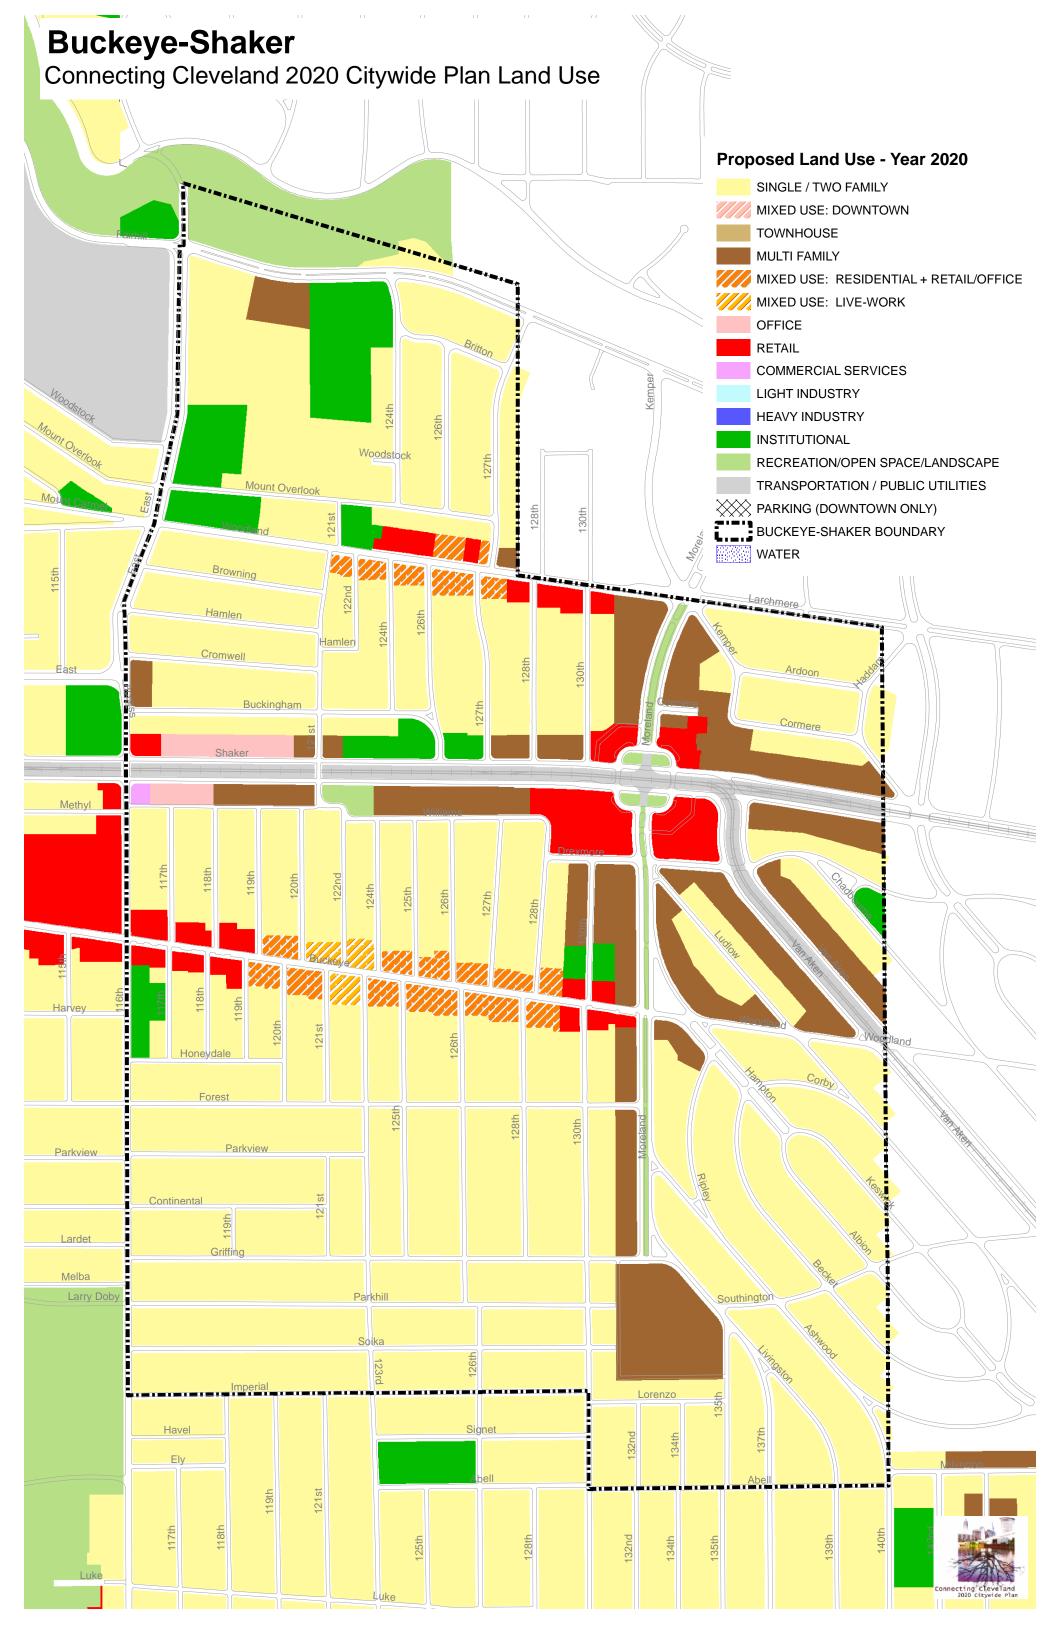

## **Buckeye-Shaker**

## **Connecting Cleveland 2020 Citywide Plan - Development Opportunities**

Buckeye Shaker 5.A.10 Moreland Theater - restoration of existing theater for performing arts

Buckeye Shaker 5.A.11 Artesian Square - proposed arts district

Buckeye Shaker 5.A.8 Shaker Square - historical marker signage, could be incorporated on street banners or kiosk at transit stop

Buckeye Shaker 5.A.9 Buckeye - addition of public art and banners on Buckeye consistent with the Buckeye Road masterplan

Buckeye Shaker 5.H.18 Benjamin Rose Site – development of single-family senior housing Buckeye Shaker 5.H.19 Buckeye Shaker South Area – problem areas targeted for rehab/code enforcement